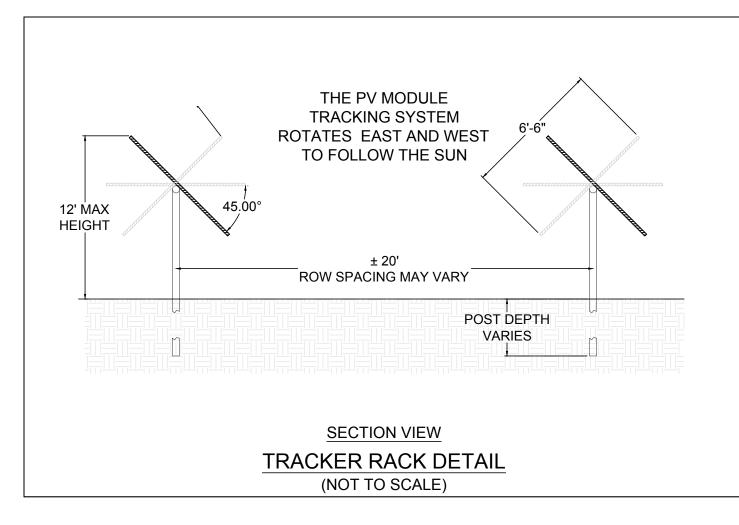

| C<br>S<br>EET                                                                                                                                                                                       |                                                                                  |



























| 4 | 5 | 6 | 7 |
|---|---|---|---|
|   |   |   |   |