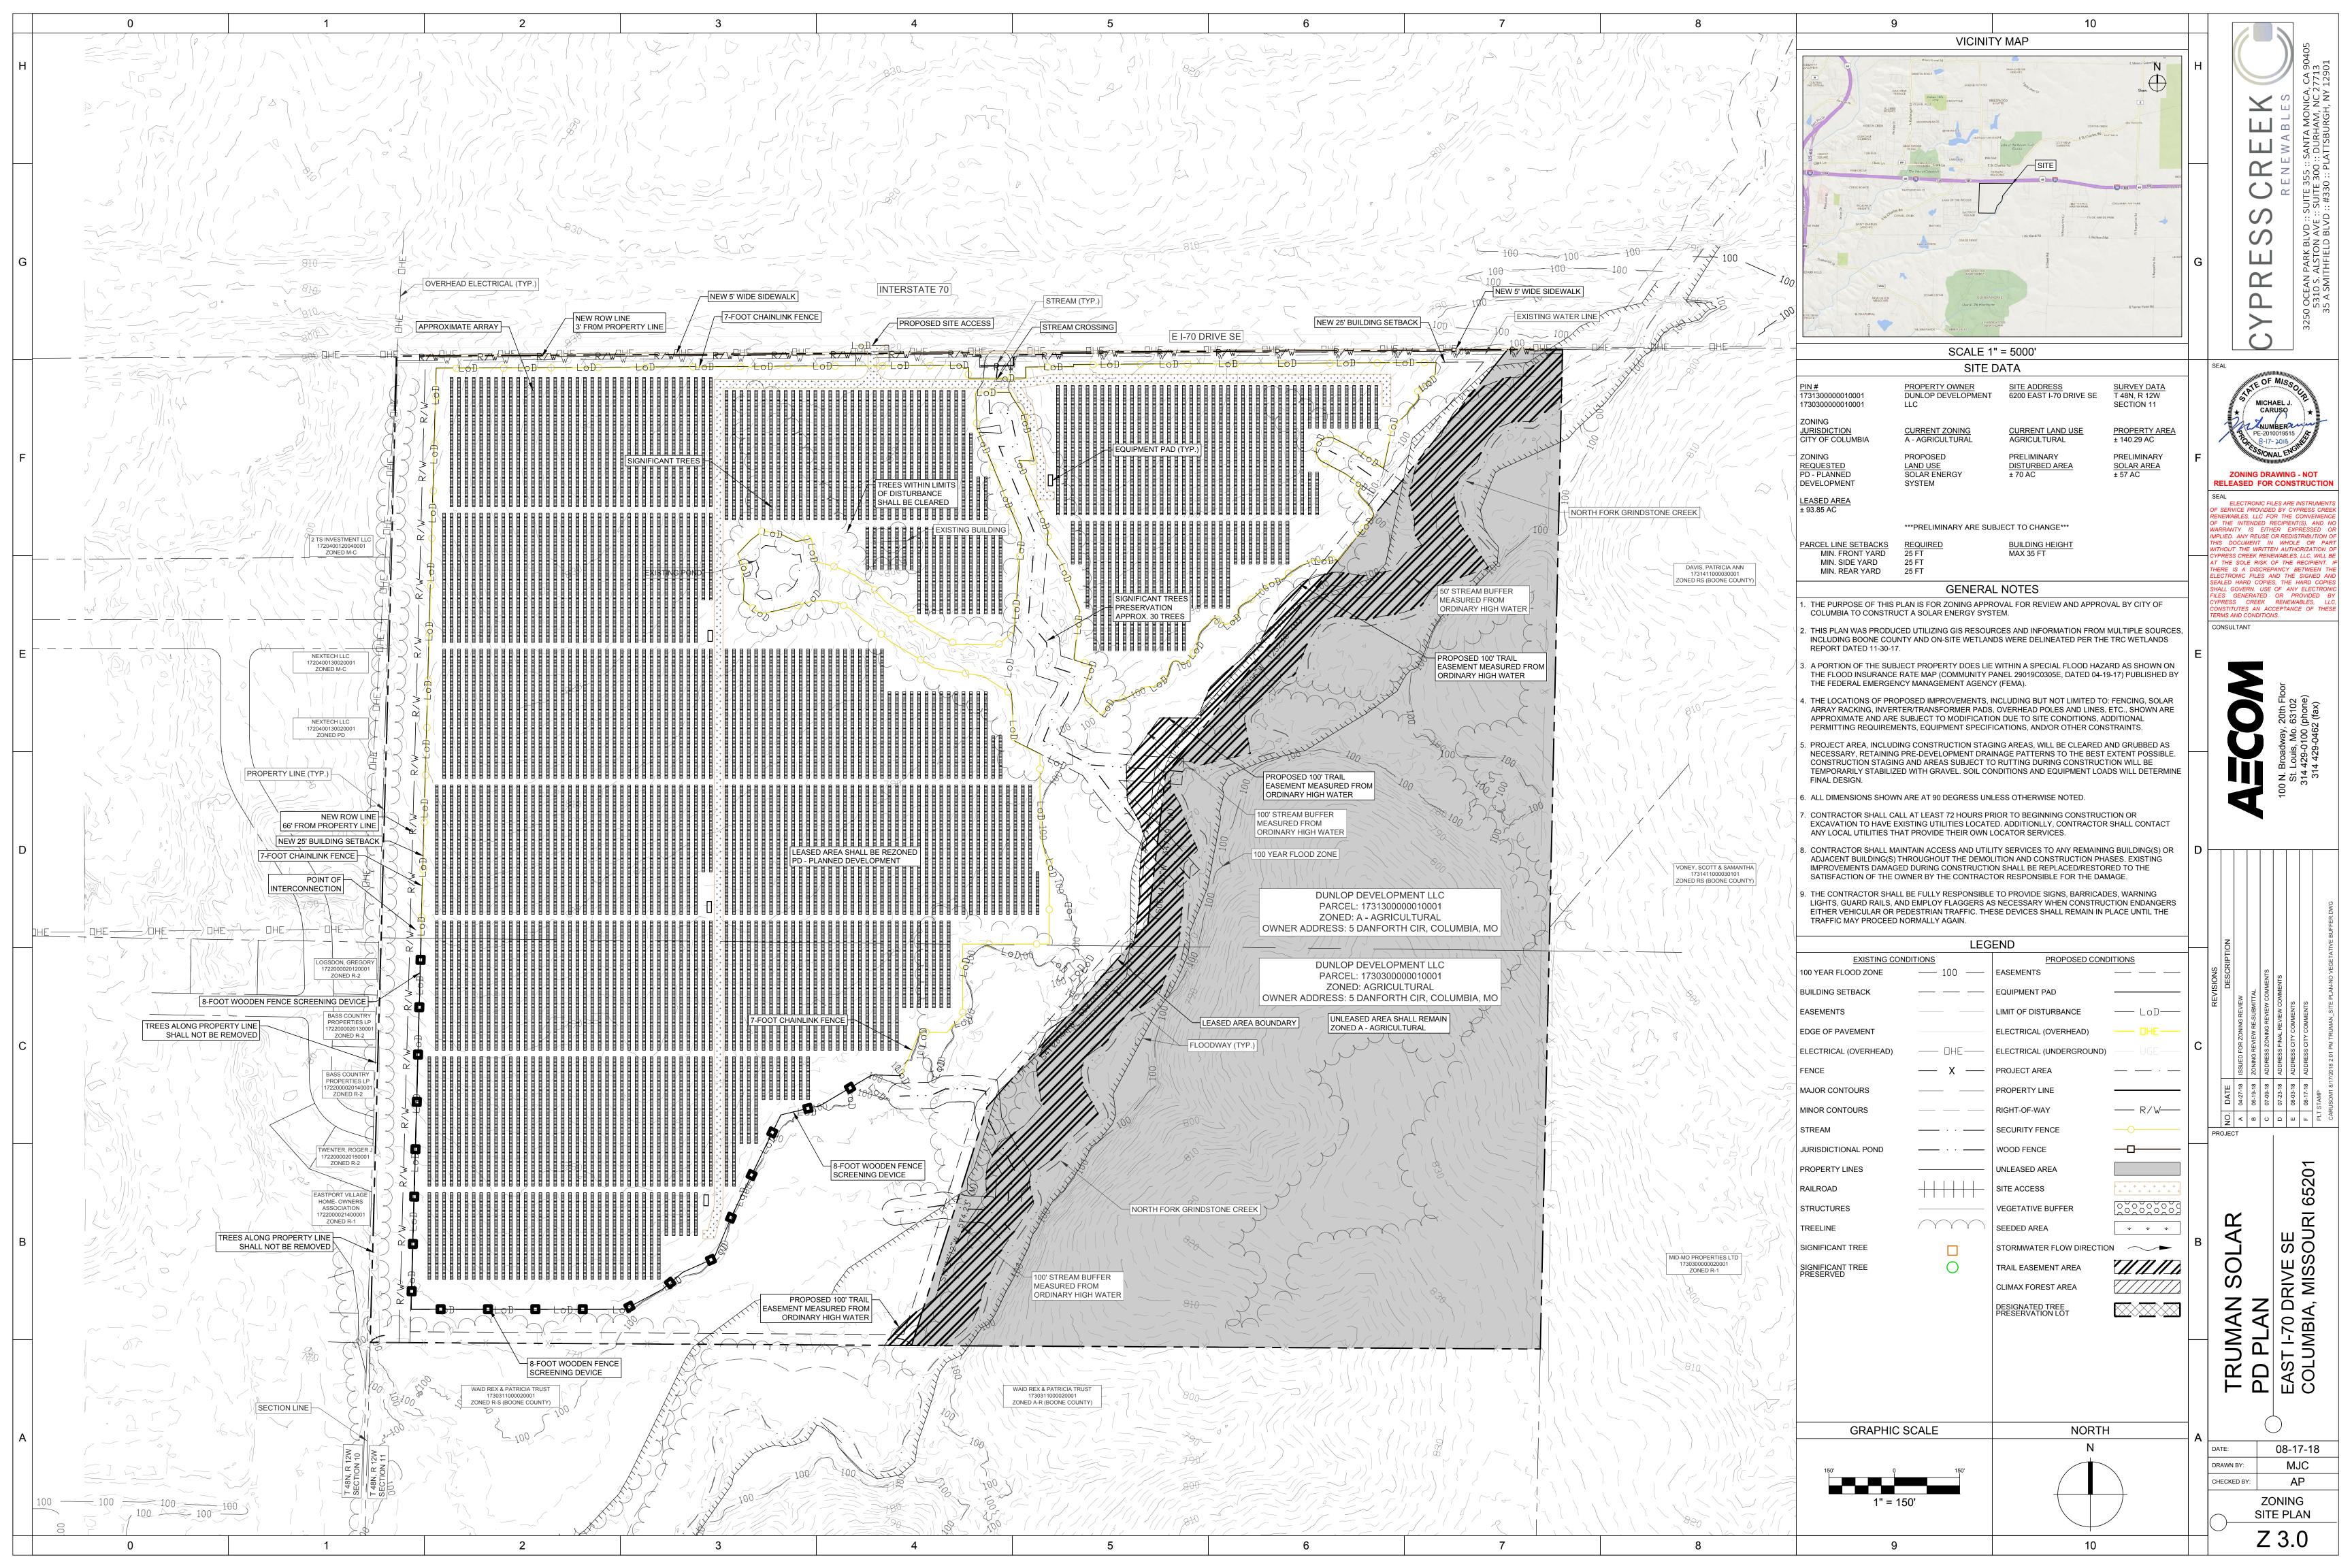

| C<br>S<br>EET                                                                                                                                                                                       |                                                                                  |



























| 4 | 5 | 6 | 7 |
|---|---|---|---|
|   |   |   |   |