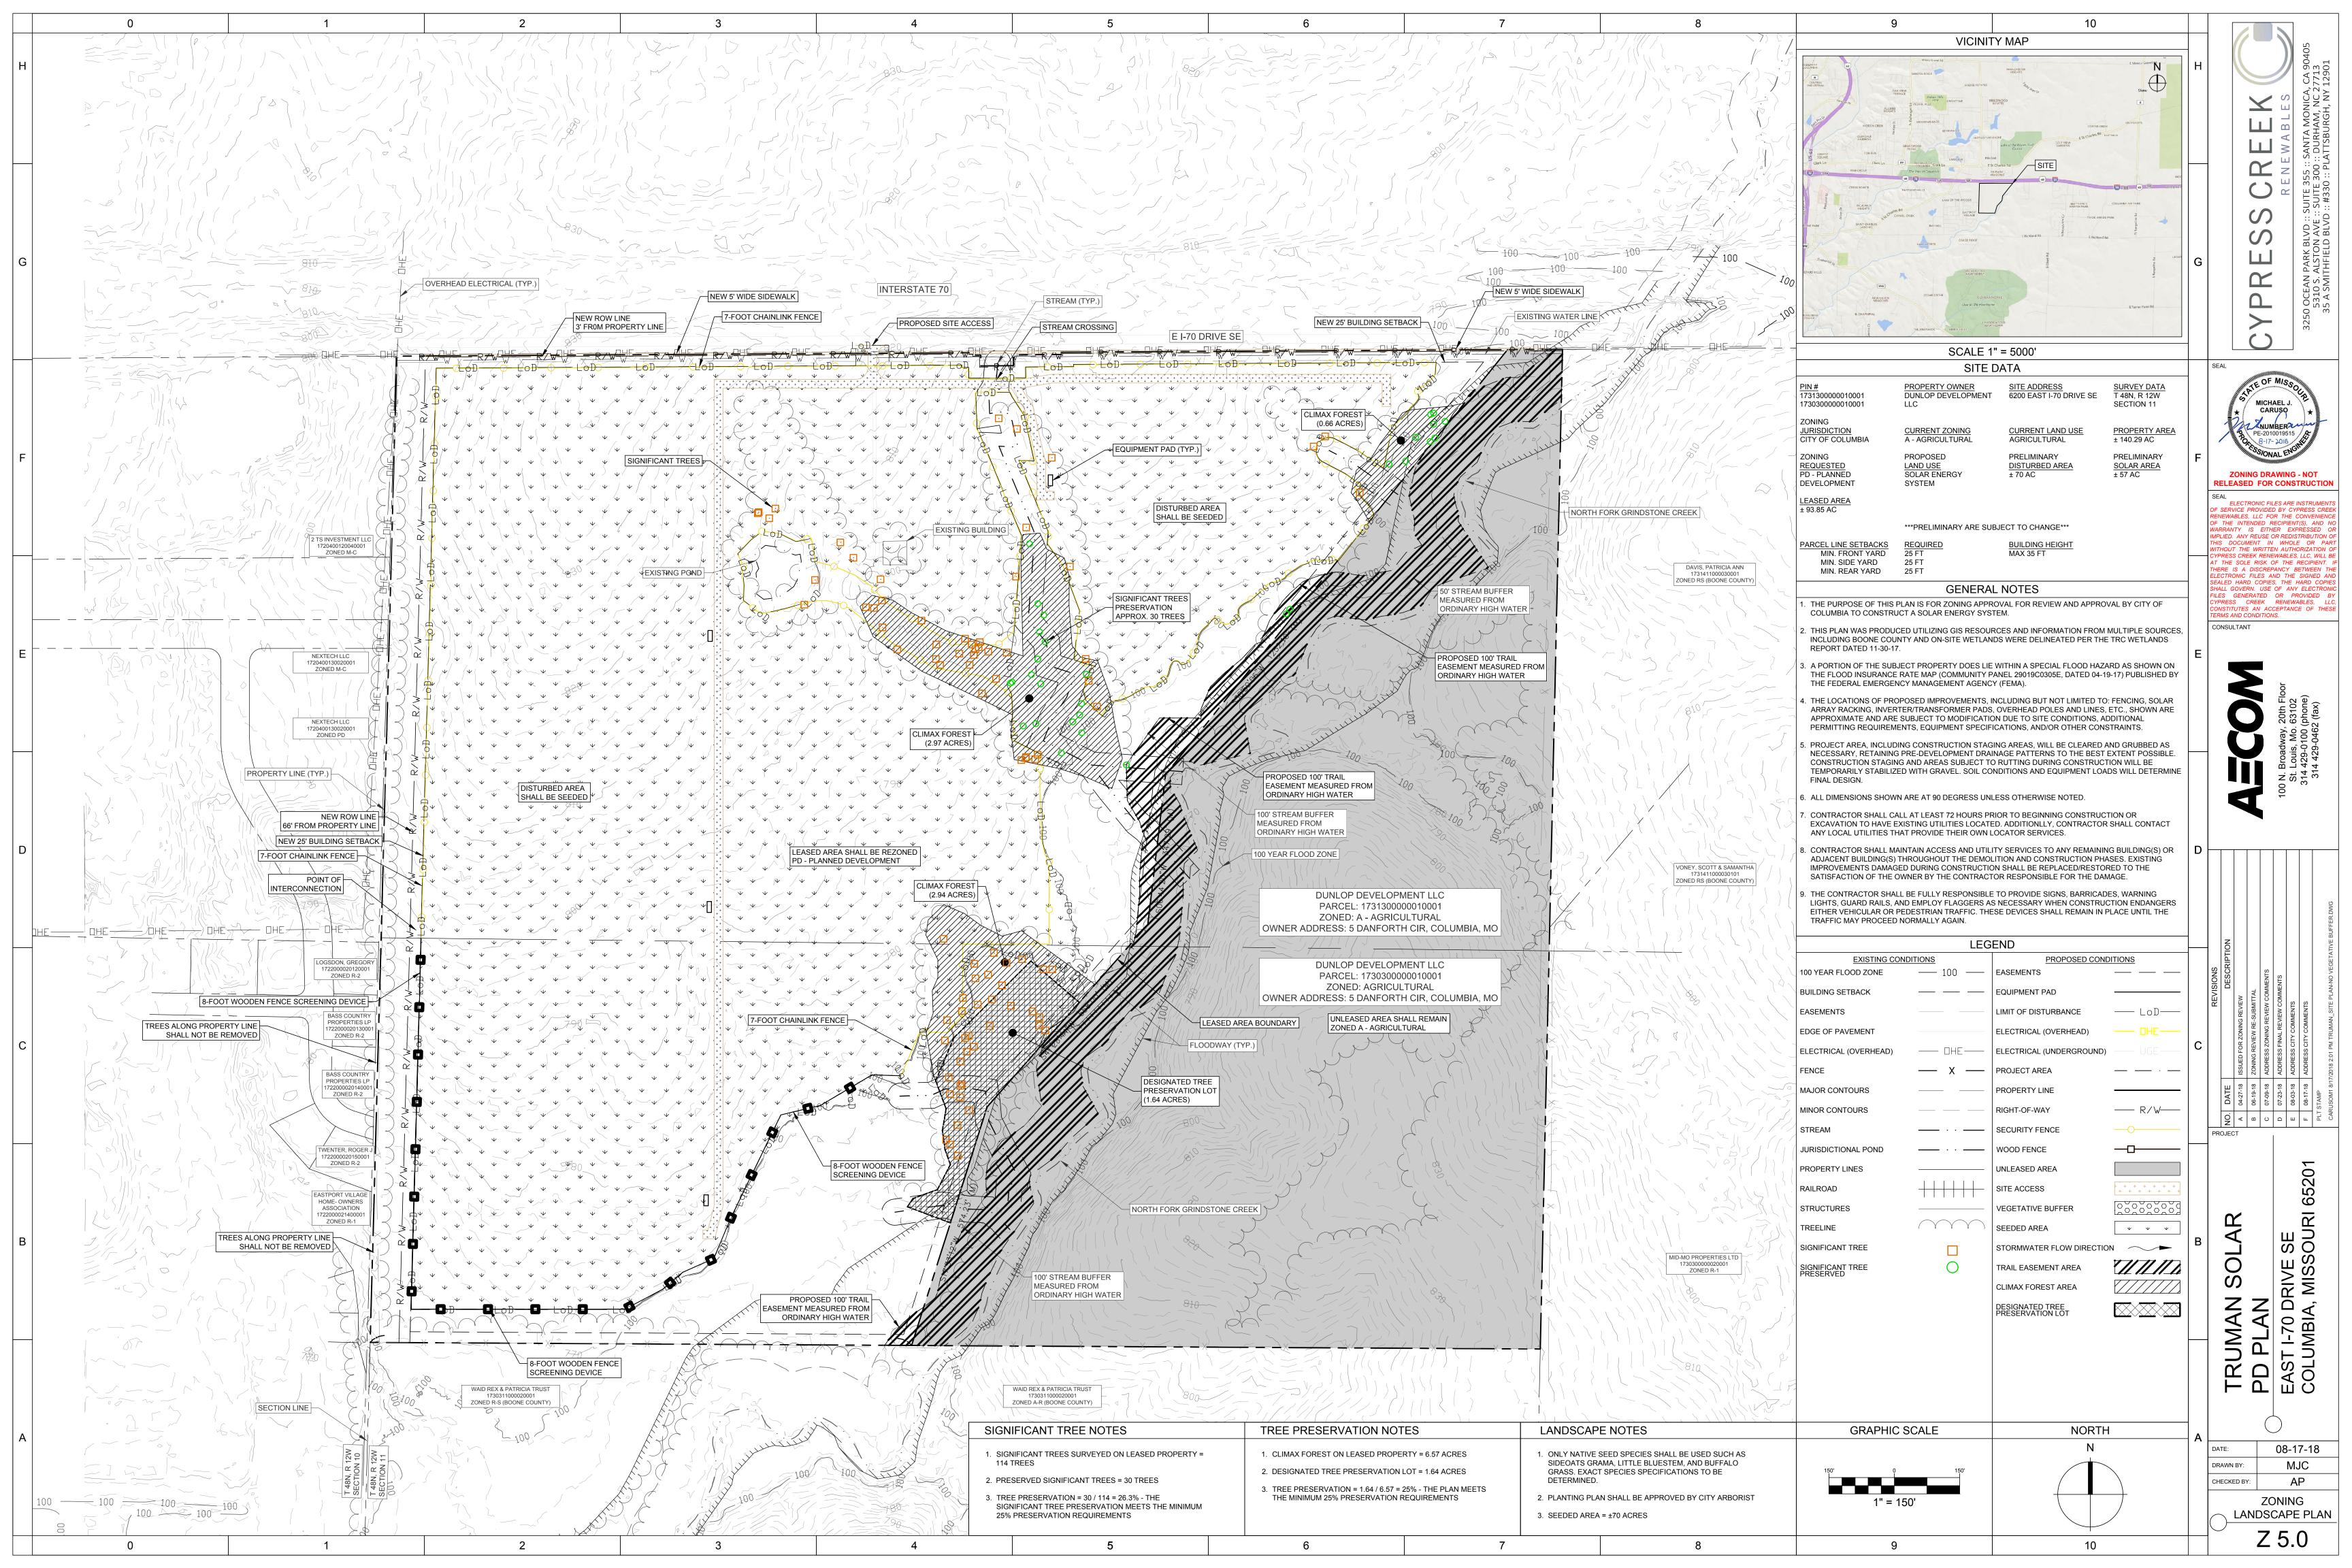

| C<br>S<br>EET                                                                                                                                                                                       |                                                                                  |



























| 4 | 5 | 6 | 7 |
|---|---|---|---|
|   |   |   |   |