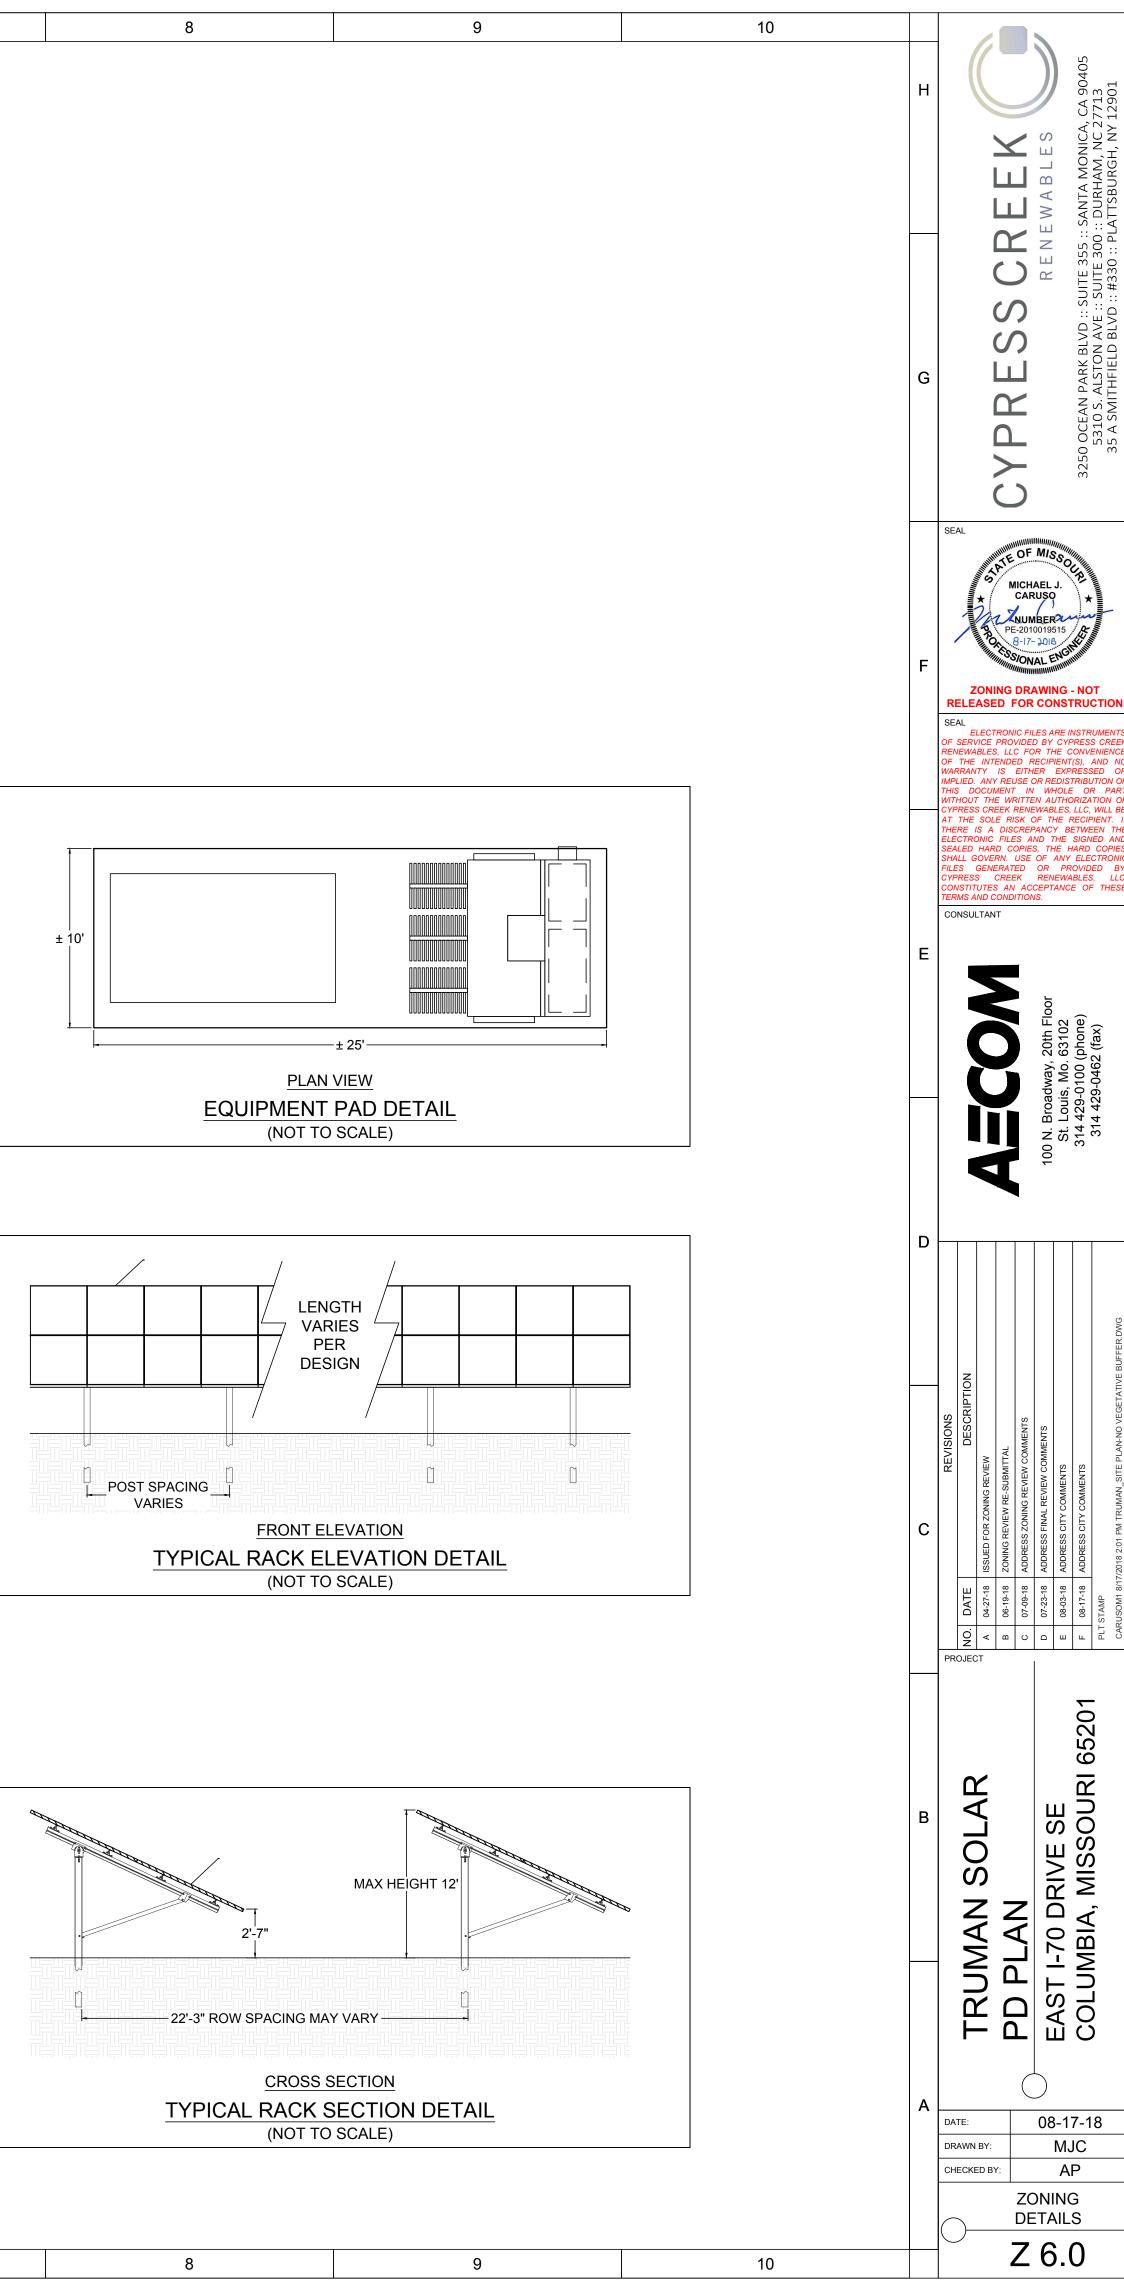

| C<br>S<br>EET                                                                                                                                                                                       |                                                                                  |



























| 4 | 5 | 6 | 7 |
|---|---|---|---|
|   |   |   |   |