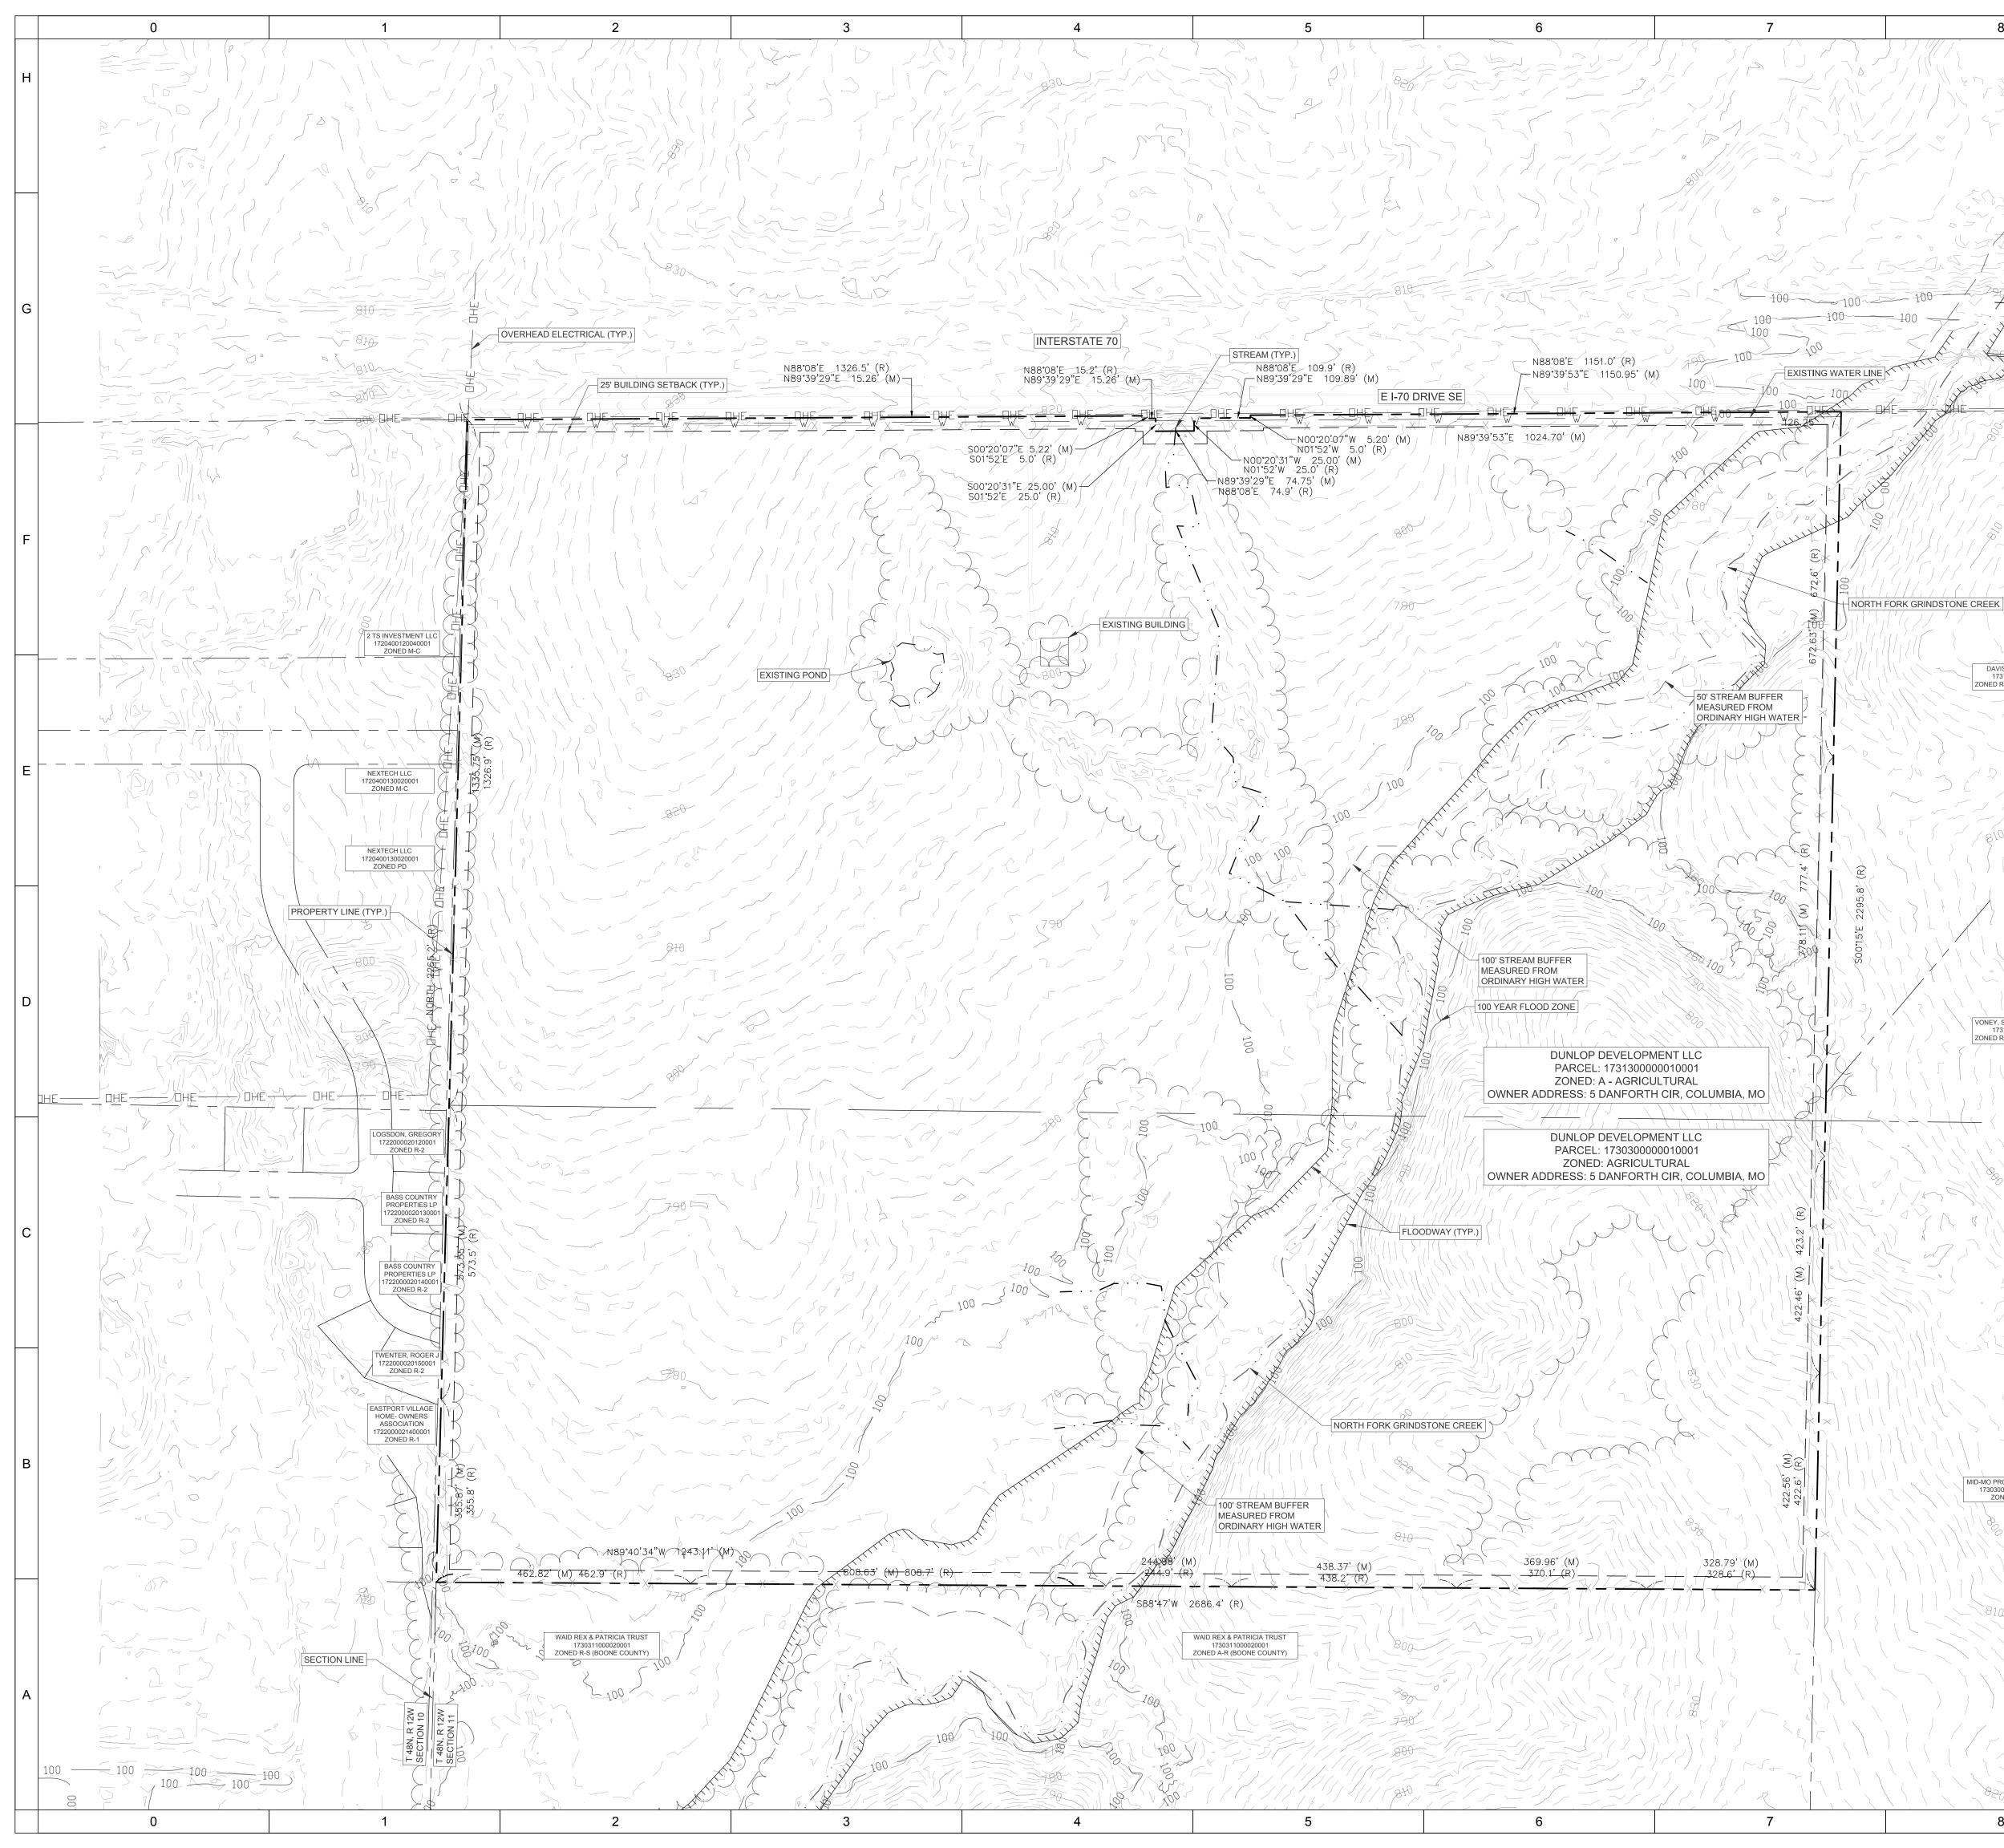

## CYPRESS CREEK RENEWABLES, LLC

6200 EAST I-70 DRIVE SE COLUMBIA, MISSOURI 65201

BEGINNING AT AT THE INTERSECTION OF THE SOUTH RIGHT OF WAY LINE OF INTERSTATE 70, SAID RIGHT OF WAY BEING 30 FEET SOUTHERLY OF THE CENTERLINE OF OUTER ROAD AS SHOWN IN SAID DOCUMENT NUMBER 10279, AND THE WEST LINE OF SAID SECTION 11 AS DESCRIBED IN SAID DOCUMENT NUMBER 10279; THENCE ALONG SAID SOUTH RIGHT OF WAY LINE OF INTERSTATE 70 THE FOLLOWING NINE (9) COURSES: NORTH 89°39'53" EAST, 1325.52 FEET ALONG SAID SOUTH RIGHT OF WAY LINE BÈING 30 FEET SOUTHERLY OF THE CENTERLINE OF OUTER ROAD; SOUTH 0°20'07" EAST PERPENDICULAR TO LAST DESCRIBED COURSE, 5.22 FEET; NORTH 89°39'29" EAST, 15.26 FEET; SOUTH 0°20'31" EAST PERPENDICULAR TO LAST DESCRIBED COURSE, 25.00 FEET; NORTH 89°39'29" EAST PERPENDICULAR TO LAST DESCRIBED COURSE, 74.75 FEET; NORTH 0°20'31" WEST PERPENDICULAR TO LAST DESCRIBED COURSE, 25.00 FEET; NORTH 89°39'29" EAST PERPENDICULAR TO LAST DESCRIBED COURSE, 109.89 FEET; NORTH 0°20'07" WEST, 5.20 FEET TO SAID SOUTH RIGHT OF WAY LINE BEING 30 FEET SOUTHERLY OF THE CENTERLINE OF OUTER ROAD; AND NORTH 89°39'53" EAST PERPENDICULAR TO LAST DESCRIBED COURSE ALONG SAID SOUTH RIGHT OF WAY LINE BEING 30 FEET SOUTHERLY OF THE CENTERLINE OF OUTER ROAD, 1024.70 FEET TO A LINE THAT INTERSECTS SAID SOUTH RIGHT OF WAY LINE 126.25 FEET WEST OF (AS MEASURED ALONG SAID SOUTH RIGHT OF WAY LINE) THE NORTHEAST CORNER OF LANDS AS DESCRIBED IN SAID DOCUMENT NUMBER 10279; THENCE SOUTH 38°50'06" WEST, 1252.10 FEET; THENCE SOUTH 6°44'20" WEST, 347.29 FEET; THENCE SOUTH 41°23'44" WEST, 558.00 FEET; THENCE SOUTH 17°33'12" WEST, 574.23 FEET TO THE SOUTH LINE OF SAID LANDS DESCRIBED IN DOCUMENT NUMBER 10279; THENCE NORTH 89°40'34" WEST ALONG SAID SOUTH LINE OF LANDS, 1243.11 FEET TO SAID WEST LINE OF SECTION 11; THENCE NORTH 1°32'43" EAST ALONG SAID WEST LINE, 2265.18 FEET TO THE POINT OF BEGINNING.

## TRUMAN SOLAR PD PLAN

LEGAL DESCRIPTION OF OVERALL TRACT (PER TITLE COMMITMENT):

A TRACT OF LAND CONTAINING 140.29 ACRES, MORE OR LESS, LOCATED IN THE WEST HALF OF SECTION 11, TOWNSHIP 48 NORTH, RANGE 12 WEST OF THE FIFTH PRINCIPAL MERIDIAN, IN THE CITY OF COLUMBIA, BOONE COUNTY, MISSOURI, AS SHOWN AND DESCRIBED ON THE SURVEY THEREOF RECORDED AUGUST 11, 1978 AS DOCUMENT NUMBER. 10279, IN BOOK 453, PAGE 557, RECORDS OF BOONE COUNTY, MISSOURI, MORE PARTICULARLY DESCRIBED AS FOLLOWS:

STARTING AT THE NW CORNER OF SAID SECTION 11, SAID CORNER LOCATED BY A SURVEY RECORDED IN BOOK 74 PAGE 2201, THENCE SOUTH, ALONG SAID SECTION LINE, 1278.7 FEET TO THE SOUTH RIGHT OF WAY LINE OF INTERSTATE 70 (SAID RIGHT OF WAY LINE BEING THE ORIGINAL RIGHT OF WAY LINE OF OLD U.S. 40), THE POINT OF BEGINNING:

FROM THE POINT OF BEGINNING, FOLLOWING SAID RIGHT OF WAY LINE, THENCE NORTH 88°08' EAST, 1326.5 FEET, THENCE SOUTH 1°52' EAST, 5.0 FEET; THENCE NORTH 88°08' EAST, 15.2 FEET; THENCE SOUTH 1°52' EAST, 25.0 FEET; THENCE NORTH 88°08' EAST, 74.9 FEET; THENCE NORTH 1°52' WEST, 25.0 FEET; THENCE NORTH 88°08' EAST, 109.9 FEET; THENCE NORTH 1°52' WEST, 5.0 FEET; THENCE NORTH 88°08' EAST, 1151.0 FEET TO THE QUARTER SECTION LINE AND BEING IN THE MIDDLE OF AN ABANDONED ROAD; THENCE SOUTH 0°15' EAST, ALONG SAID LINE, 2295.8 FEET; THENCE SOUTH 88°47' WEST, 2686.4 FEET TO THE SECTION LINE; THENCE NORTH ALONG SAID LINE, 2265.2 FEET TO THE BEGINNING AND CONTAINING 140.29 ACRES.

LEGAL DESCRIPTION PROPOSED LEASE AREA:

THAT PART OF A TRACT OF LAND CONTAINING 140.29 ACRES, MORE OR LESS, LOCATED IN THE WEST HALF OF SECTION 11. TOWNSHIP 48 NORTH, RANGE 12 WEST OF THE FIFTH PRINCIPAL MERIDIAN, IN THE CITY OF COLUMBIA, BOONE COUNTY, MISSOURI, AS SHOWN AND DESCRIBED ON THE SURVEY THEREOF RECORDED AUGUST 11, 1978 AS DOCUMENT NUMBER 10279, IN BOOK 453, PAGE 557, RECORDS OF BOONE COUNTY, MISSOURI, MORE PARTICULARLY DESCRIBED AS FOLLOWS:

SAID LANDS CONTAINING 4,088,263 SQ. FT., 93.854 ACRES, MORE OR LESS

4

5

| DRAWING L | IST |
|-----------|-----|
|           |     |

| Sheet Number | Drawing Number | Sheet Tit         |
|--------------|----------------|-------------------|
| 1            | Z 1.0          | Cover Shee        |
| 2            | Z 2.0          | Existing Site I   |
| 3            | Z 3.0          | Zoning Site F     |
| 4            | Z 4.0          | Stormwater Manage |
| 5            | Z 5.0          | Landscape P       |
| 6            | Z 6.0          | Zoning Deta       |