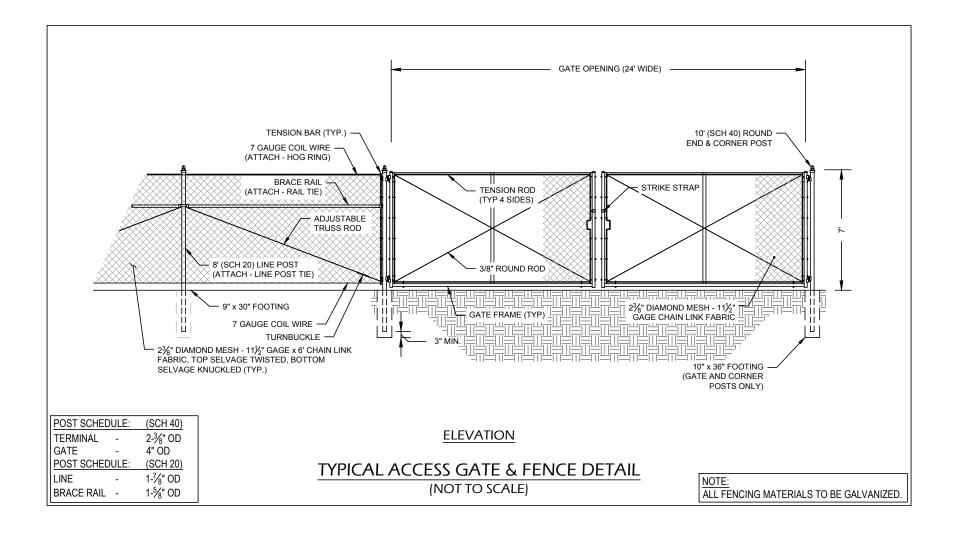

| C<br>S<br>EET                                                                                                                                                                                       |                                                                                  |



























| 4 | 5 | 6 | 7 |
|---|---|---|---|
|   |   |   |   |