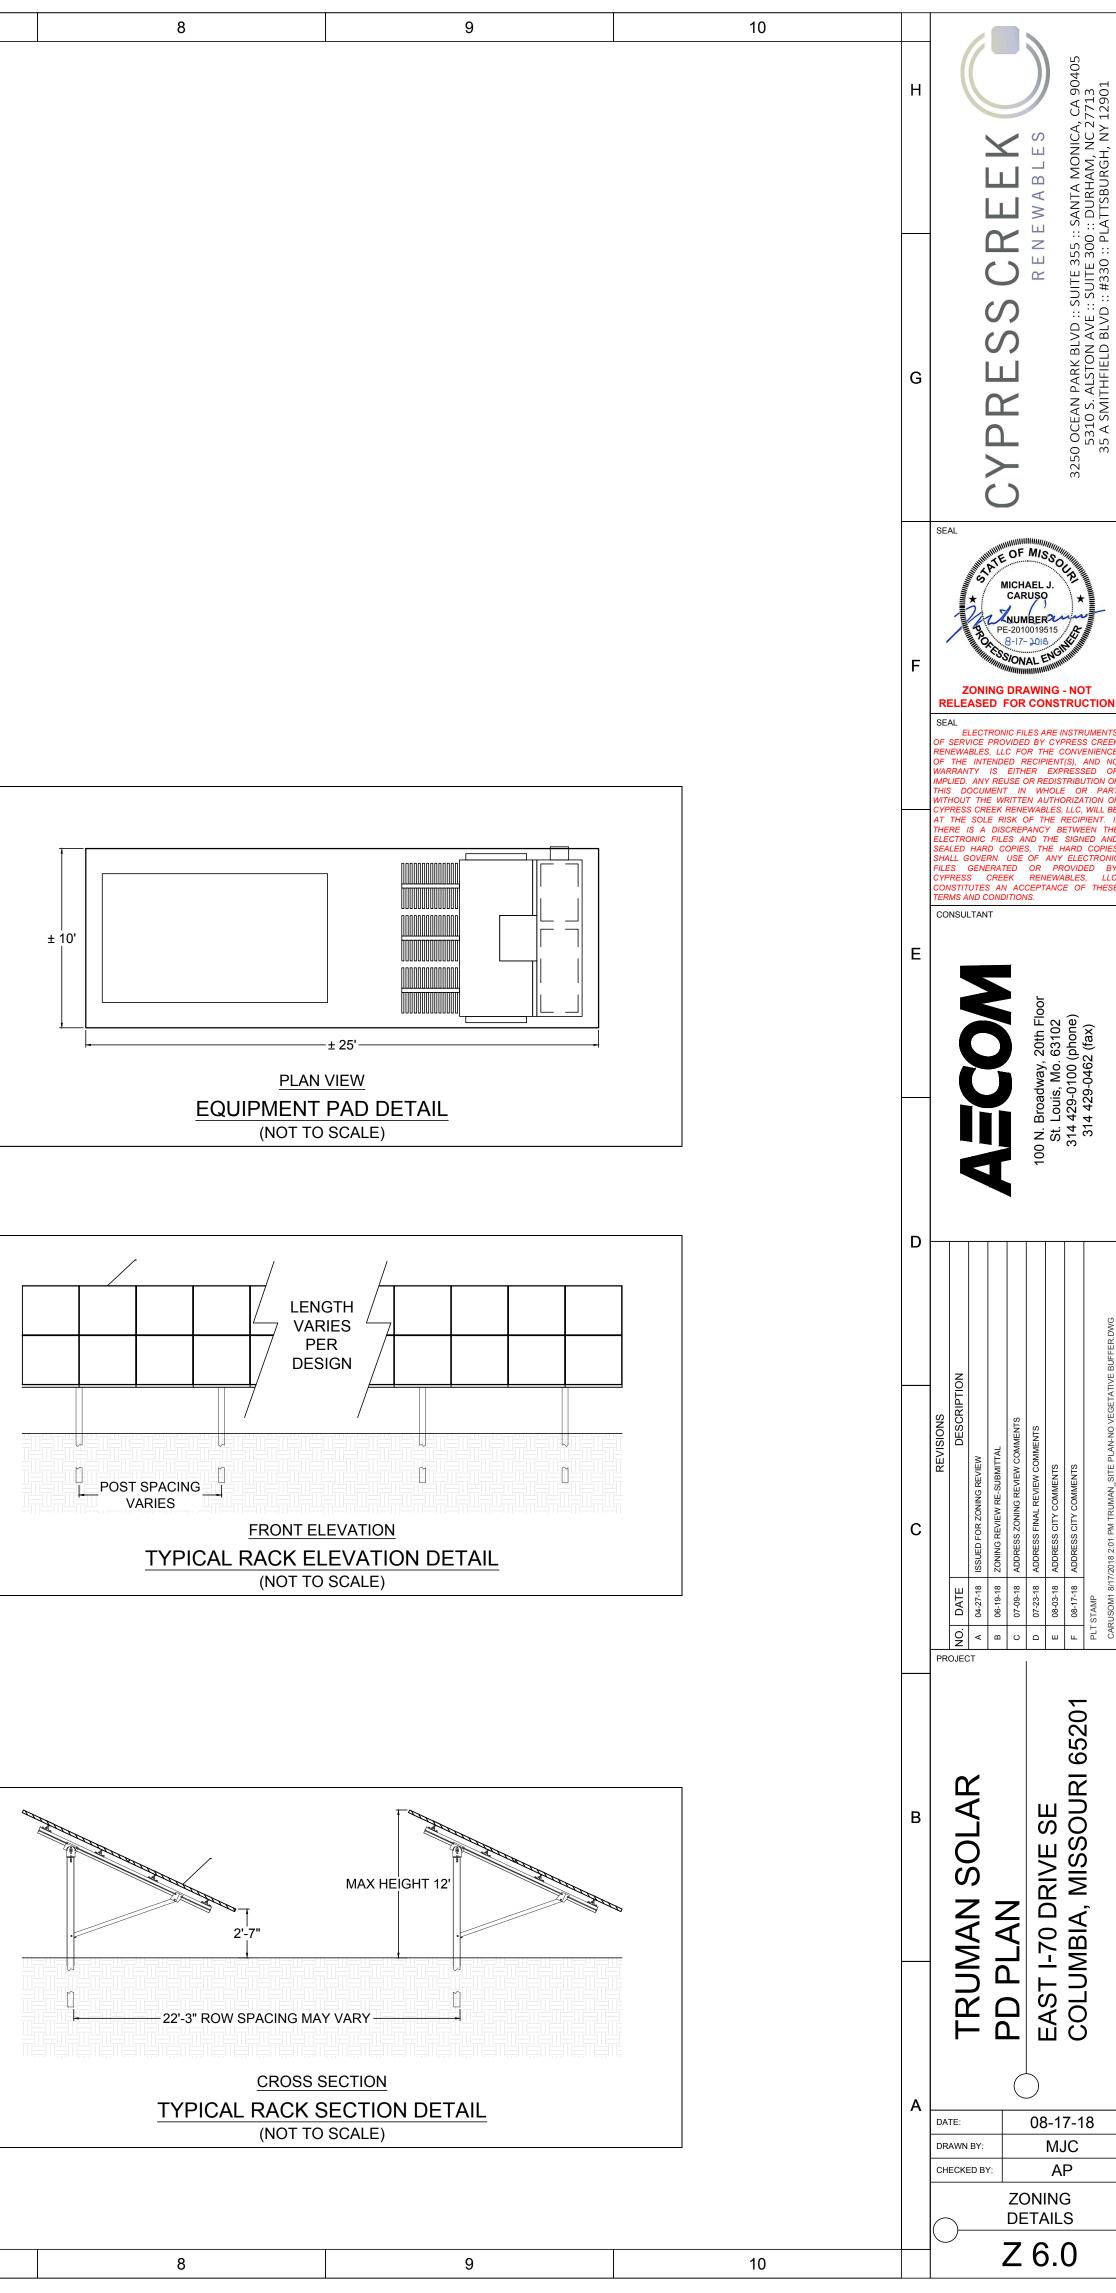

| C<br>S<br>EET                                                                                                                                                                                       |                                                                                  |



























| 4 | 5 | 6 | 7 |
|---|---|---|---|
|   |   |   |   |