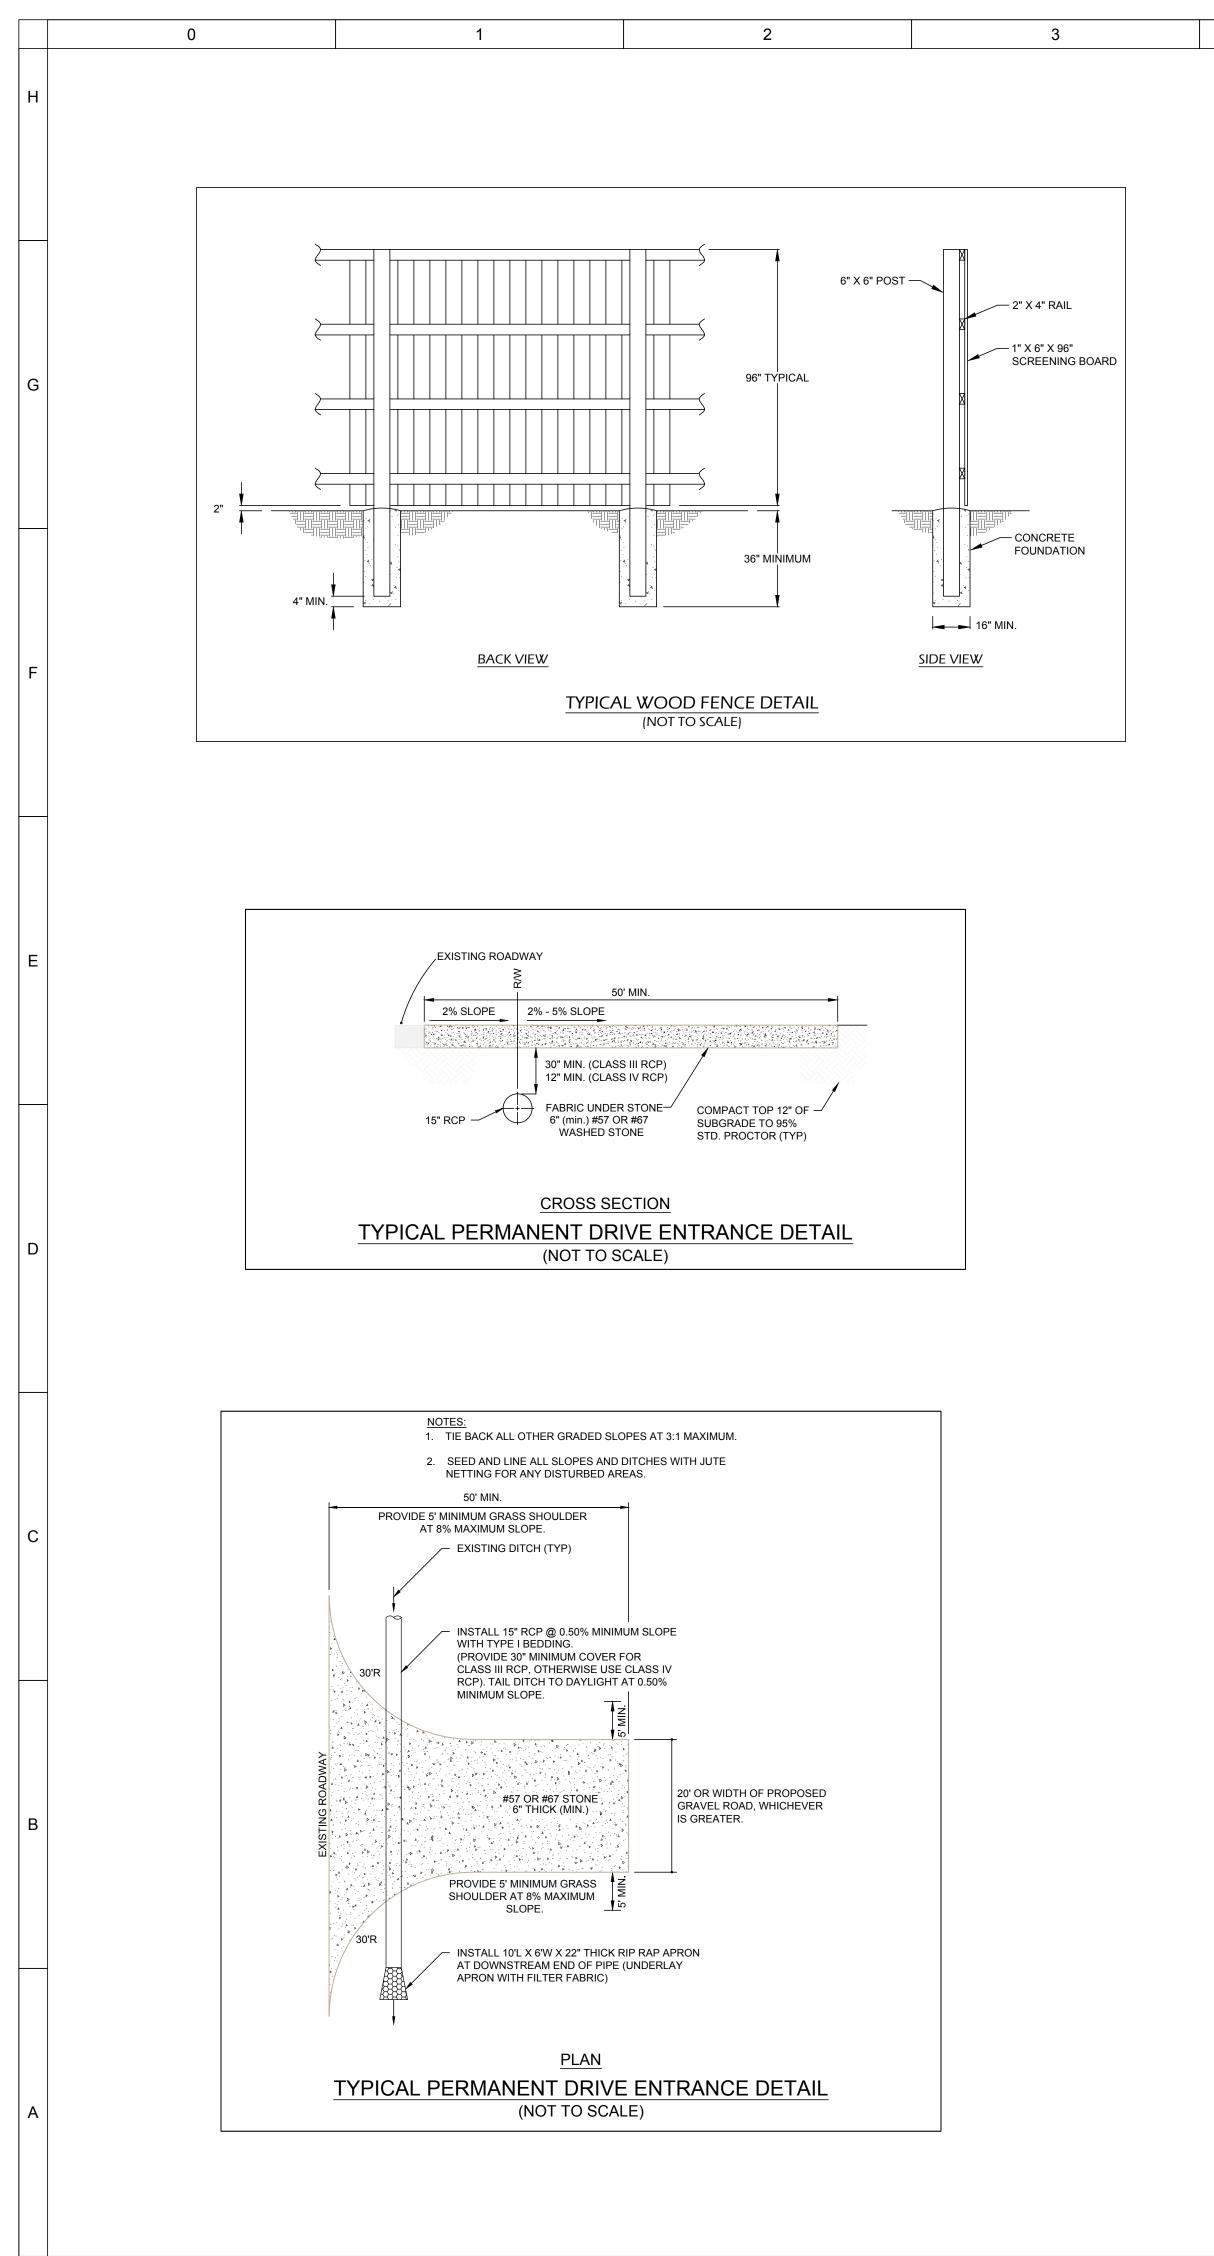

| C<br>S<br>EET                                                                                                                                                                                       |                                                                                  |



























| 4 | 5 | 6 | 7 |
|---|---|---|---|
|   |   |   |   |