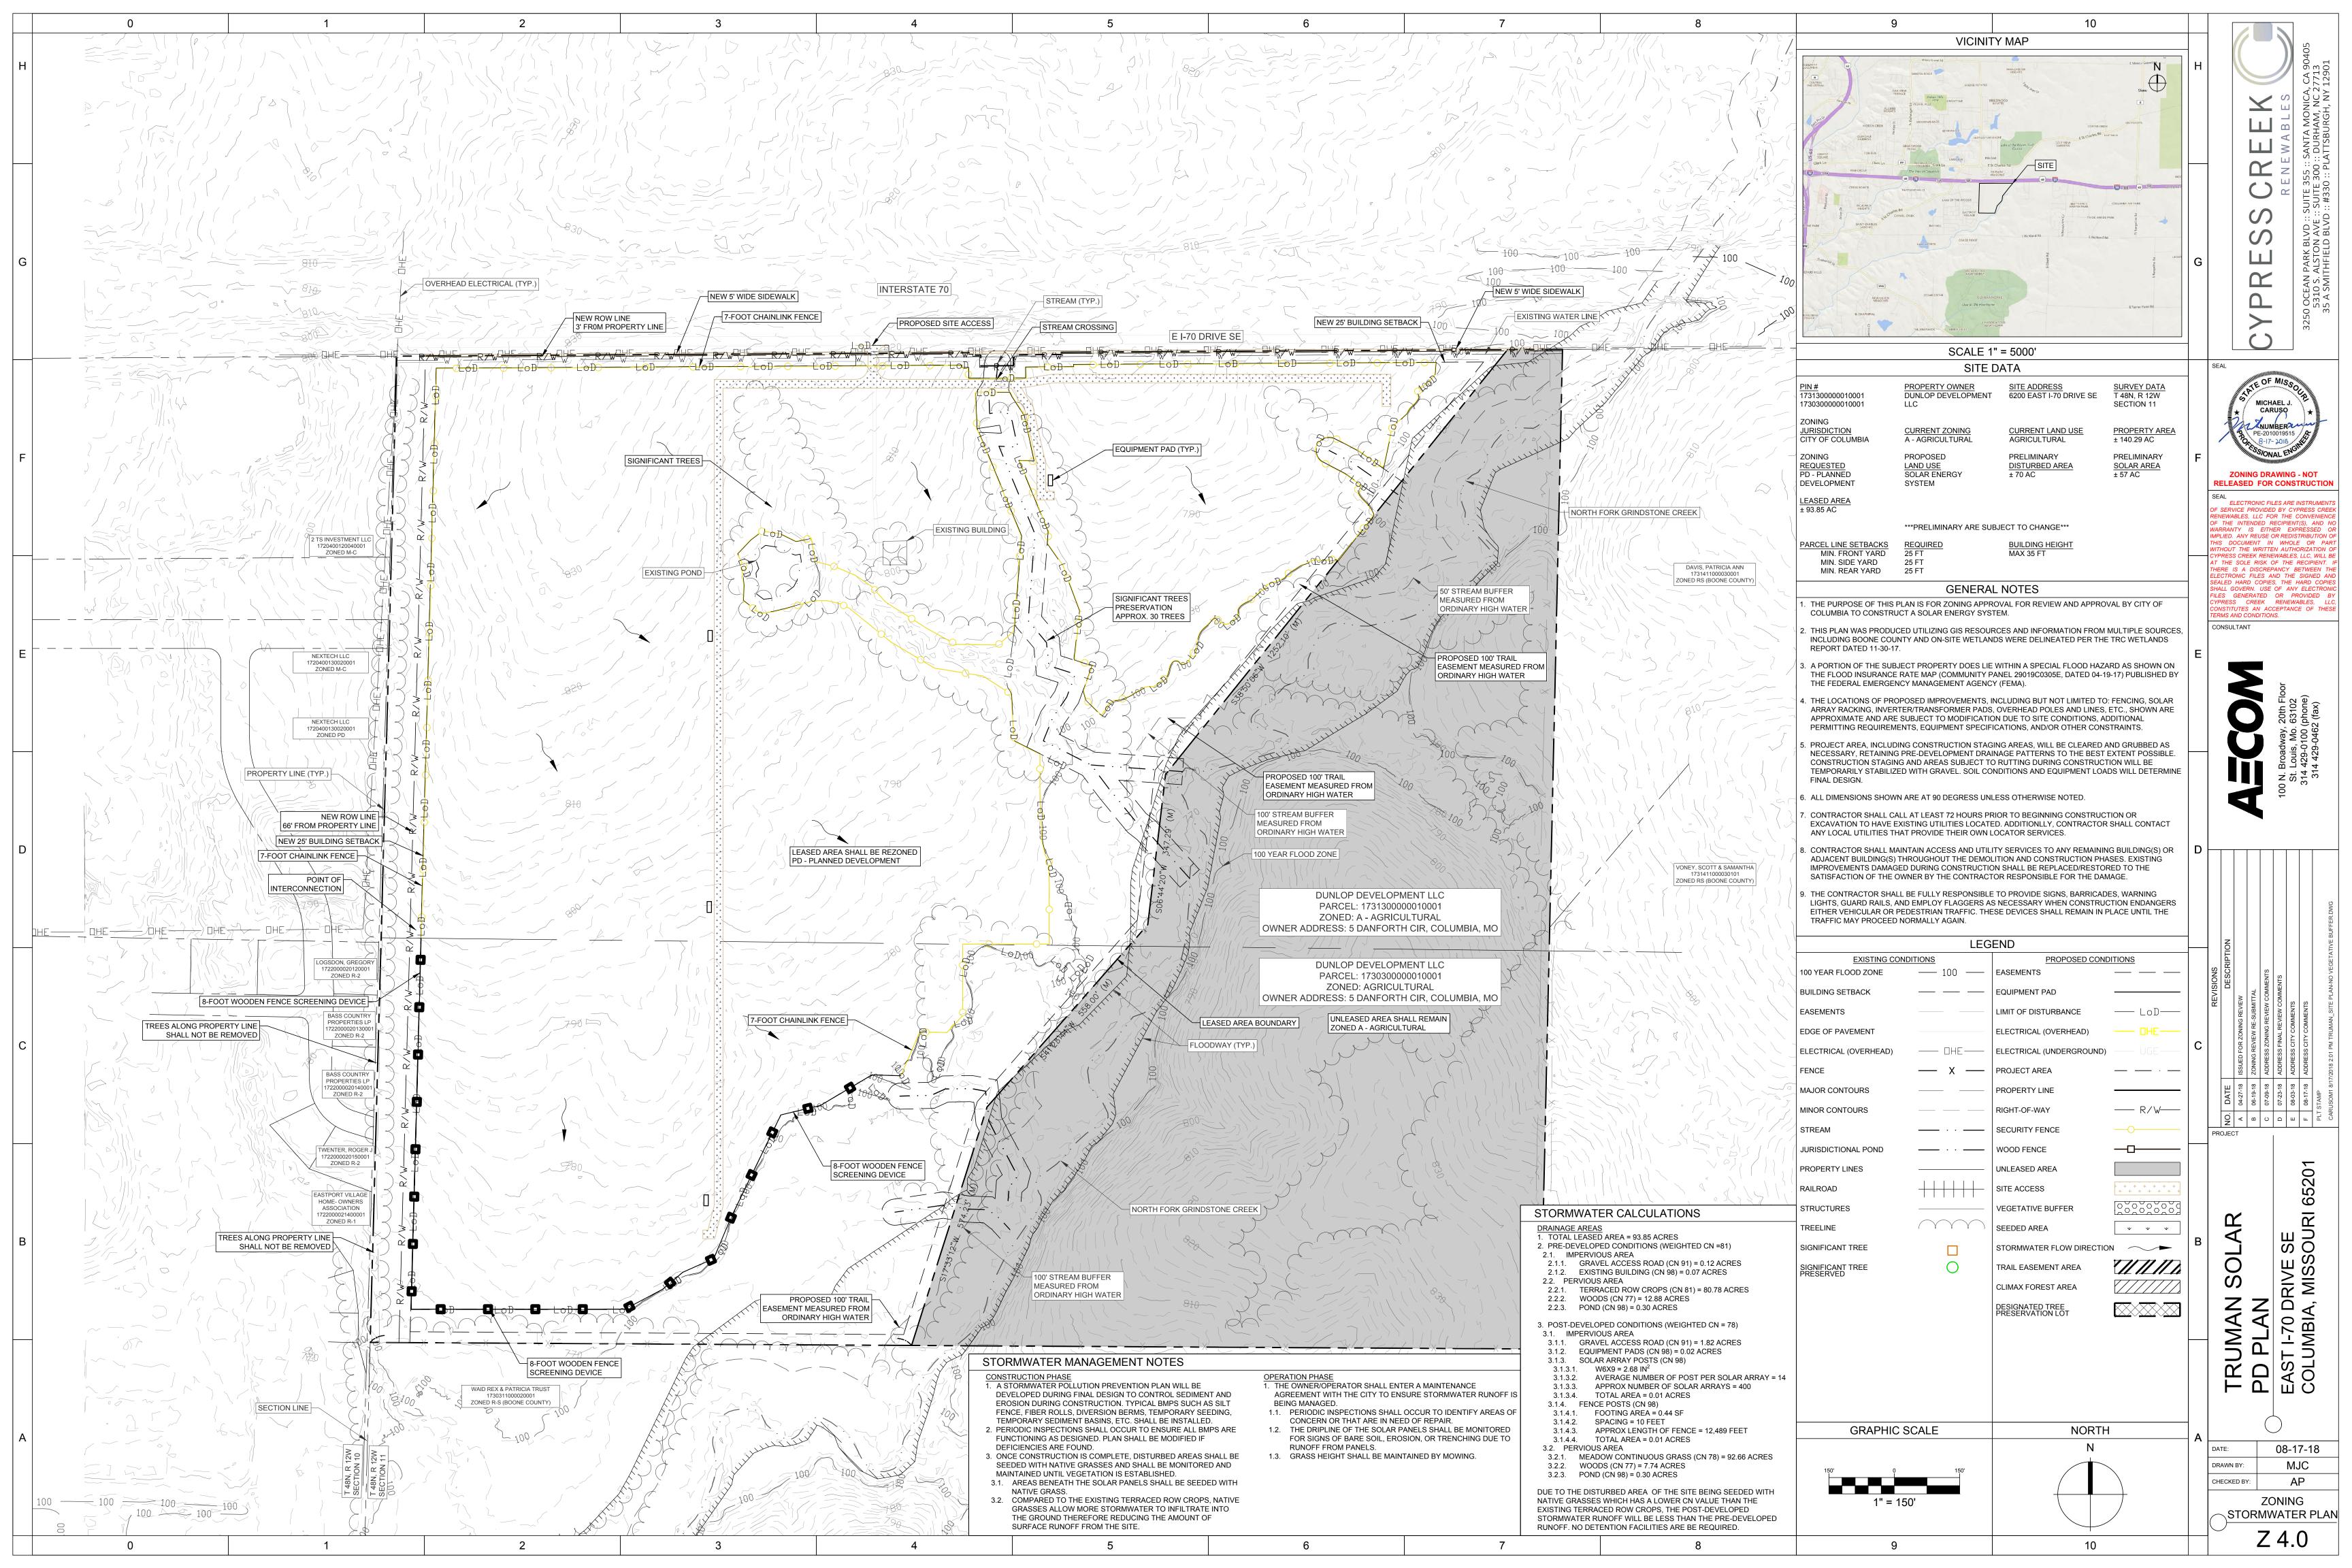

| C<br>S<br>EET                                                                                                                                                                                       |                                                                                  |



























| 4 | 5 | 6 | 7 |
|---|---|---|---|
|   |   |   |   |