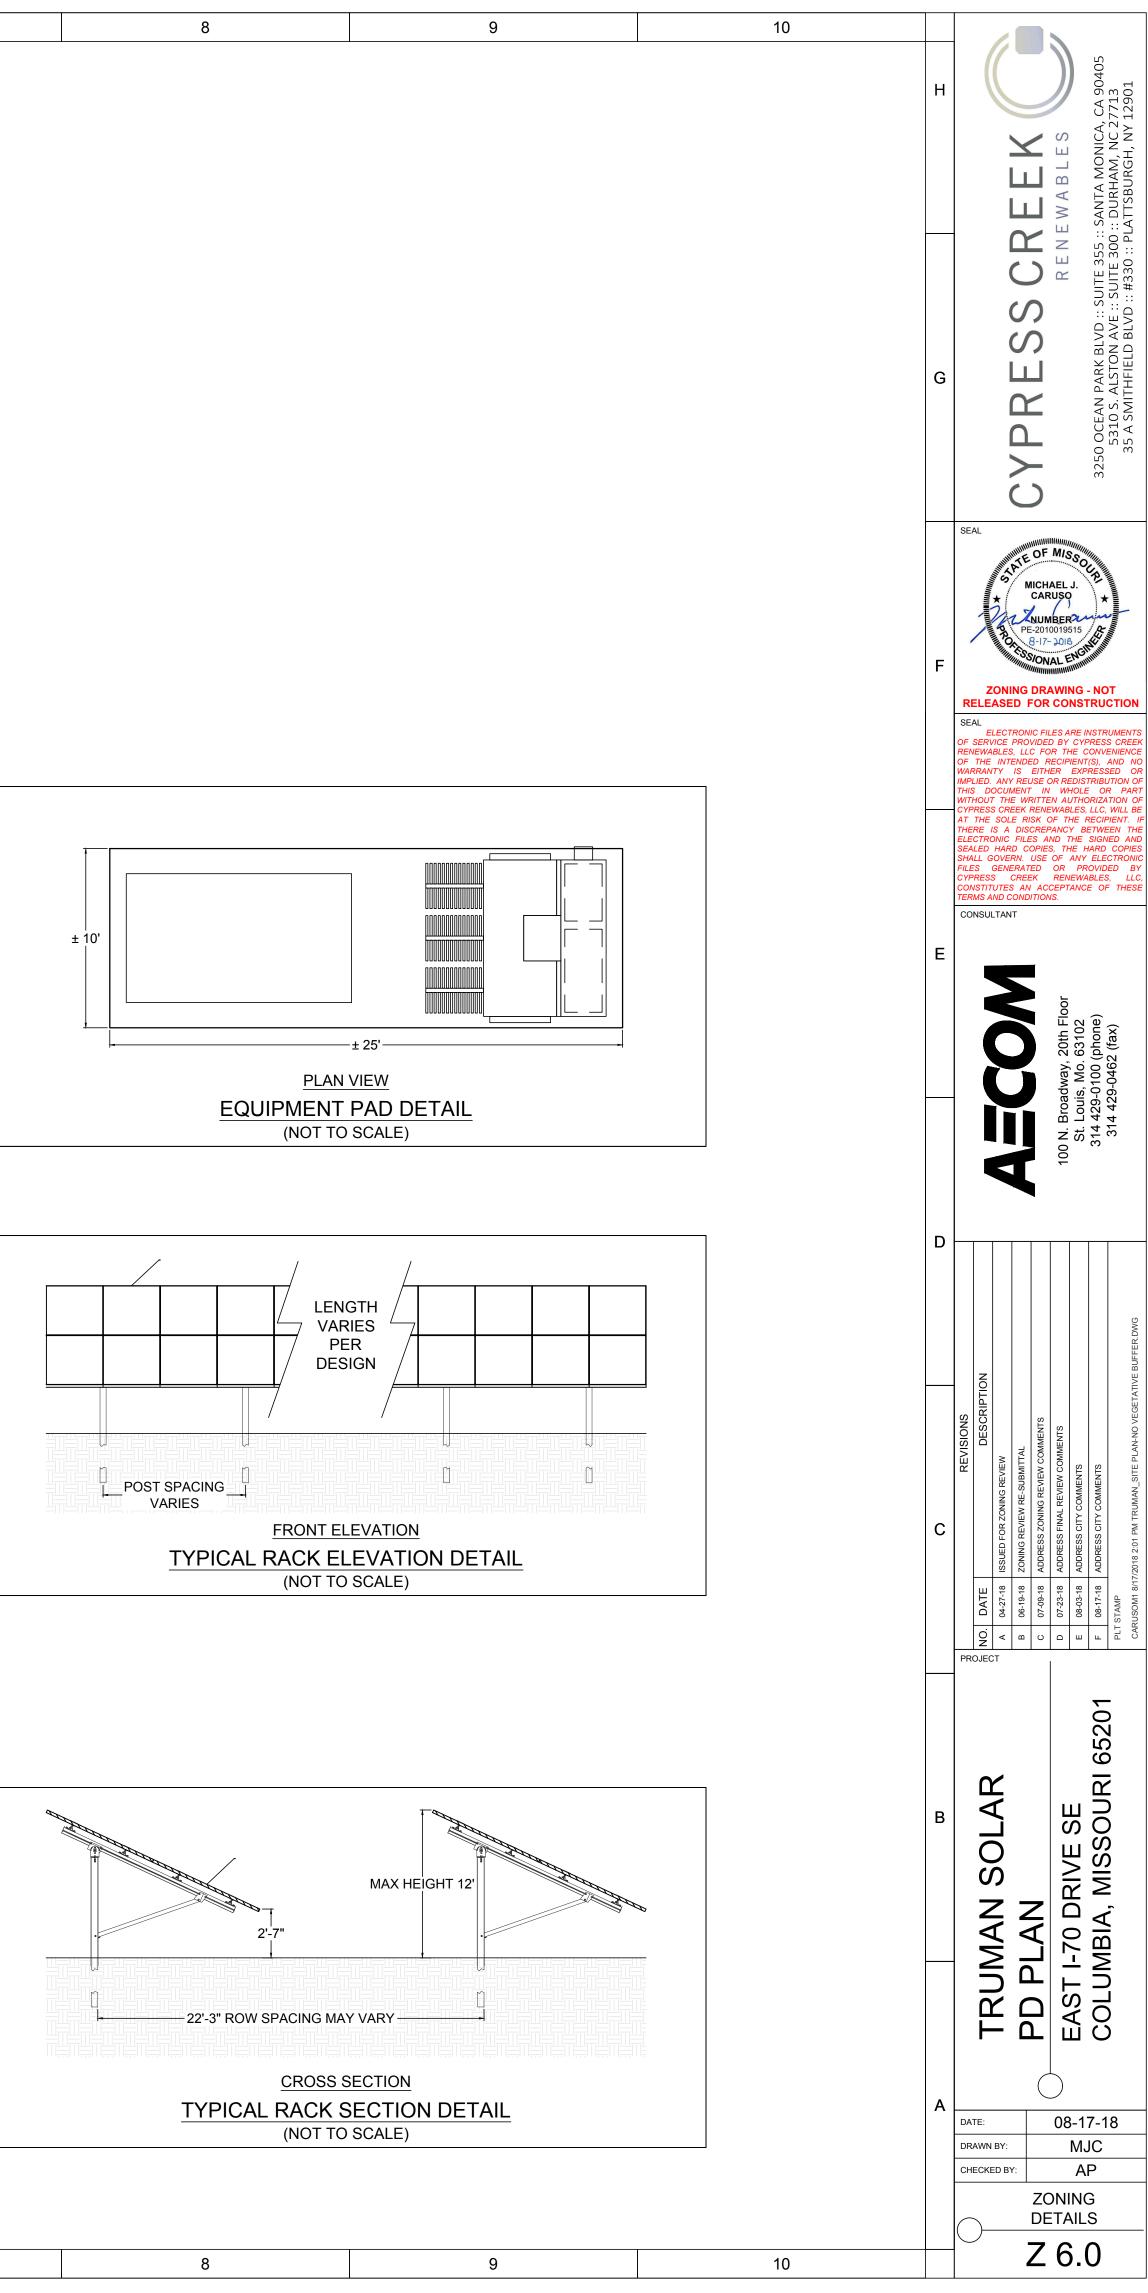

| C<br>S<br>EET                                                                                                                                                                                       |                                                                                  |



























| 4 | 5 | 6 | 7 |
|---|---|---|---|
|   |   |   |   |