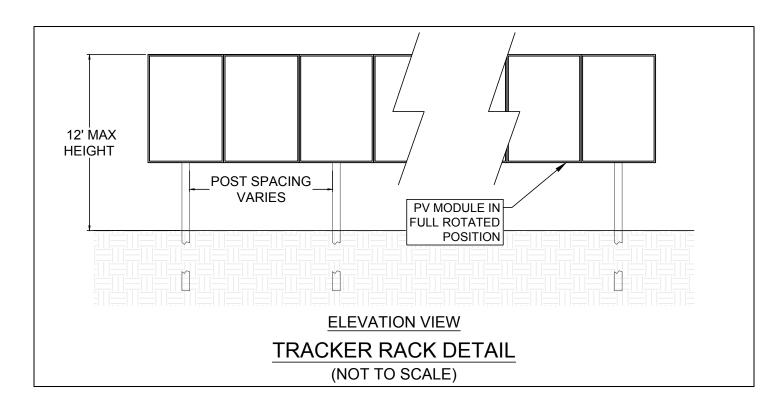

| C<br>S<br>EET                                                                                                                                                                                       |                                                                                  |



























| 4 | 5 | 6 | 7 |
|---|---|---|---|
|   |   |   |   |