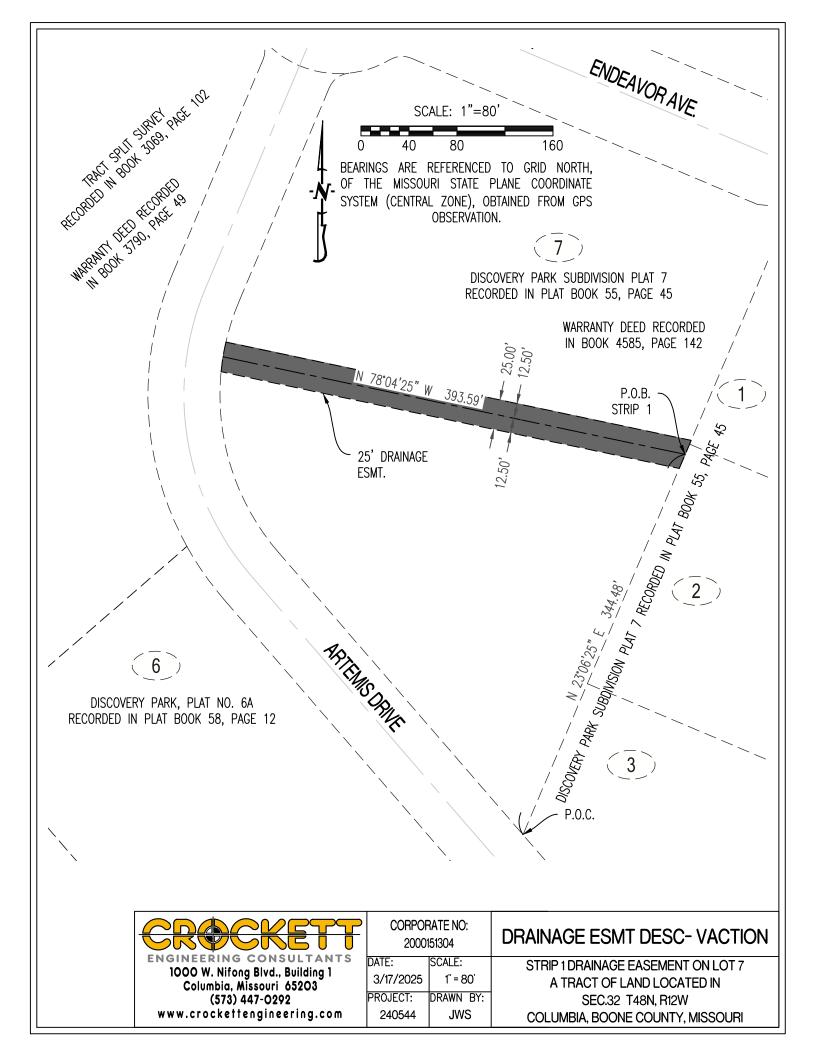

A STRIP OF LAND LOCATED IN THE EAST HALF OF SECTION 32, TOWNSHIP 48 NORTH, RANGE 12 WEST, COLUMBIA, BOONE COUNTY, MISSOURI AND BEING ALL OF A 25 FOOT DRAINAGE EASEMENT AND BEING PART OF LOT 7, DISCOVERY PARK SUBDIVISION PLAT 7, RECORDED IN PLAT BOOK 55, PAGE 45 AND DESCRIBED IN WARRANTY DEED RECORDED IN BOOK 4585, PAGE 142 AND BEING MORE PARTICULARLY DESCRIBED AS FOLLOWS:

COMMENCING AT THE SOUTH CORNER OF SAID LOT 7, SAID POINT BEING ON THE NORTHEAST RIGHT OF WAY OF ARTEMIS DRIVE AND WITH THE NORTHEAST LINE OF SAID LOT 7, N 23°06'25"E, 344.48 FEET TO THE POINT OF BEGINNING:

THENCE FROM THE POINT OF BEGINNING AND LEAVING SAID EAST LINE, STRIP BEING 25.00 FEET WIDE, 12.50 FEET LYING LEFT AND RIGHT AND ADJACENT TO THE FOLLOWING DESCRIBED CENTERLINE, N 78°04'25"W, 393.59 FEET TO SAID NORTHEAST RIGHT OF WAY LINE.

THE SIDELINES BEING SHORTENED OR ELONGATED TO MEET SAID EAST LINE OF LOT 7 AND SAID NORTHEAST RIGHT OF WAY LINE.

DAVID W. BORDEN, PLS-2002000244

DATE

**EXHIBIT A** 

SHEET 1 OF 2

STRIP 1 DRAINAGE EASEMENT ON LOT 7 A TRACT OF LAND LOCATED IN S32-T48N-R12W COLUMBIA, BOONE COUNTY, MISSOURI