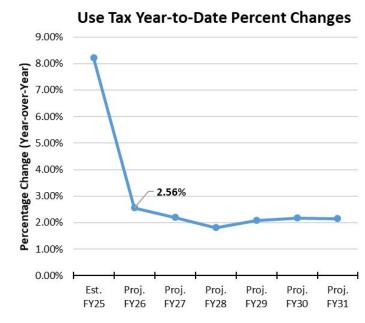

# FY26-FY31 Revenue & Expenditures Forecast

Monday April 21st, 2025



#### Sales and Use Tax Share by Fund

|                               | Sales Tax Rate | % Breakdown |
|-------------------------------|----------------|-------------|
| General Purpose Sales Tax     | 1%             |             |
| General Fund                  | 98% of 1%      | 0.490       |
| Public Improvement Fund       | 2% of 1%       | 0.010       |
| Capital Improvement Sales Tax | 1/4%           | 0.125       |
| Park Sales Tax                | 1/4%           | 0.125       |
| Transportation Sales Tax      | 1/2%           | 0.250       |
| Total Sale Tax                | 2%             | 1.000       |

#### **Year to Date Tax Growth Assumptions**



Forecasted Change



Actual Change

### **General Funds**

#### **General Fund Revenue Projections**

| Revenue                                 | FY 2024     | FY 2025      | FY 2026     | FY 2027     | FY 2028          | FY 2029     | FY 2030     | FY 2031     |
|-----------------------------------------|-------------|--------------|-------------|-------------|------------------|-------------|-------------|-------------|
|                                         |             | Estimated    | Projected   | Projected   | <u>Projected</u> | Projected   | Projected   | Projected   |
| General Property Taxes                  | 10,813,405  | 11,018,088   | 11,128,269  | 11,239,551  | 11,351,947       | 11,465,466  | 11,580,121  | 11,695,922  |
| Sales Tax                               | 31,863,094  | 30, 174, 88