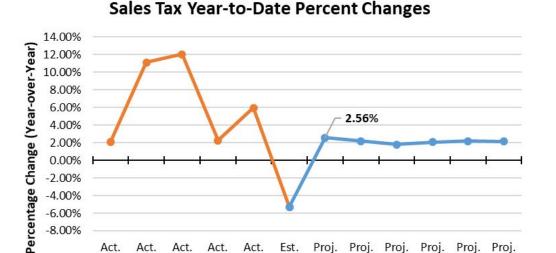

# FY26-FY31 Revenue & Expenditures Forecast

Monday April 21st, 2025



#### Sales and Use Tax Share by Fund

|                               | Sales Tax Rate | % Breakdown |
|-------------------------------|----------------|-------------|
| General Purpose Sales Tax     | 1%             |             |
| General Fund                  | 98% of 1%      | 0.490       |
| Public Improvement Fund       | 2% of 1%       | 0.010       |
| Capital Improvement Sales Tax | 1/4%           | 0.125       |
| Park Sales Tax                | 1/4%           | 0.125       |
| Transportation Sales Tax      | 1/2%           | 0.250       |
| Total Sale Tax                | 2%             | 1.000       |

#### **Year to Date Tax Growth Assumptions**



Forecasted Change



Actual Change

### **General Funds**

#### **General Fund Revenue Projections**

| Revenue                                 | FY 2024     | FY 2025      | FY 2026     | FY 2027     | FY 2028          | FY 2029     | FY 2030     | FY 2031     |
|-----------------------------------------|-------------|--------------|-------------|-------------|------------------|-------------|-------------|-------------|
|                                         |             | Estimated    | Projected   | Projected   | <u>Projected</u> | Projected   | Projected   | Projected   |
| General Property Taxes                  | 10,813,405  | 11,018,088   | 11,128,269  | 11,239,551  | 11,351,947       | 11,465,466  | 11,580,121  | 11,695,922  |
| Sales Tax                               | 31,8