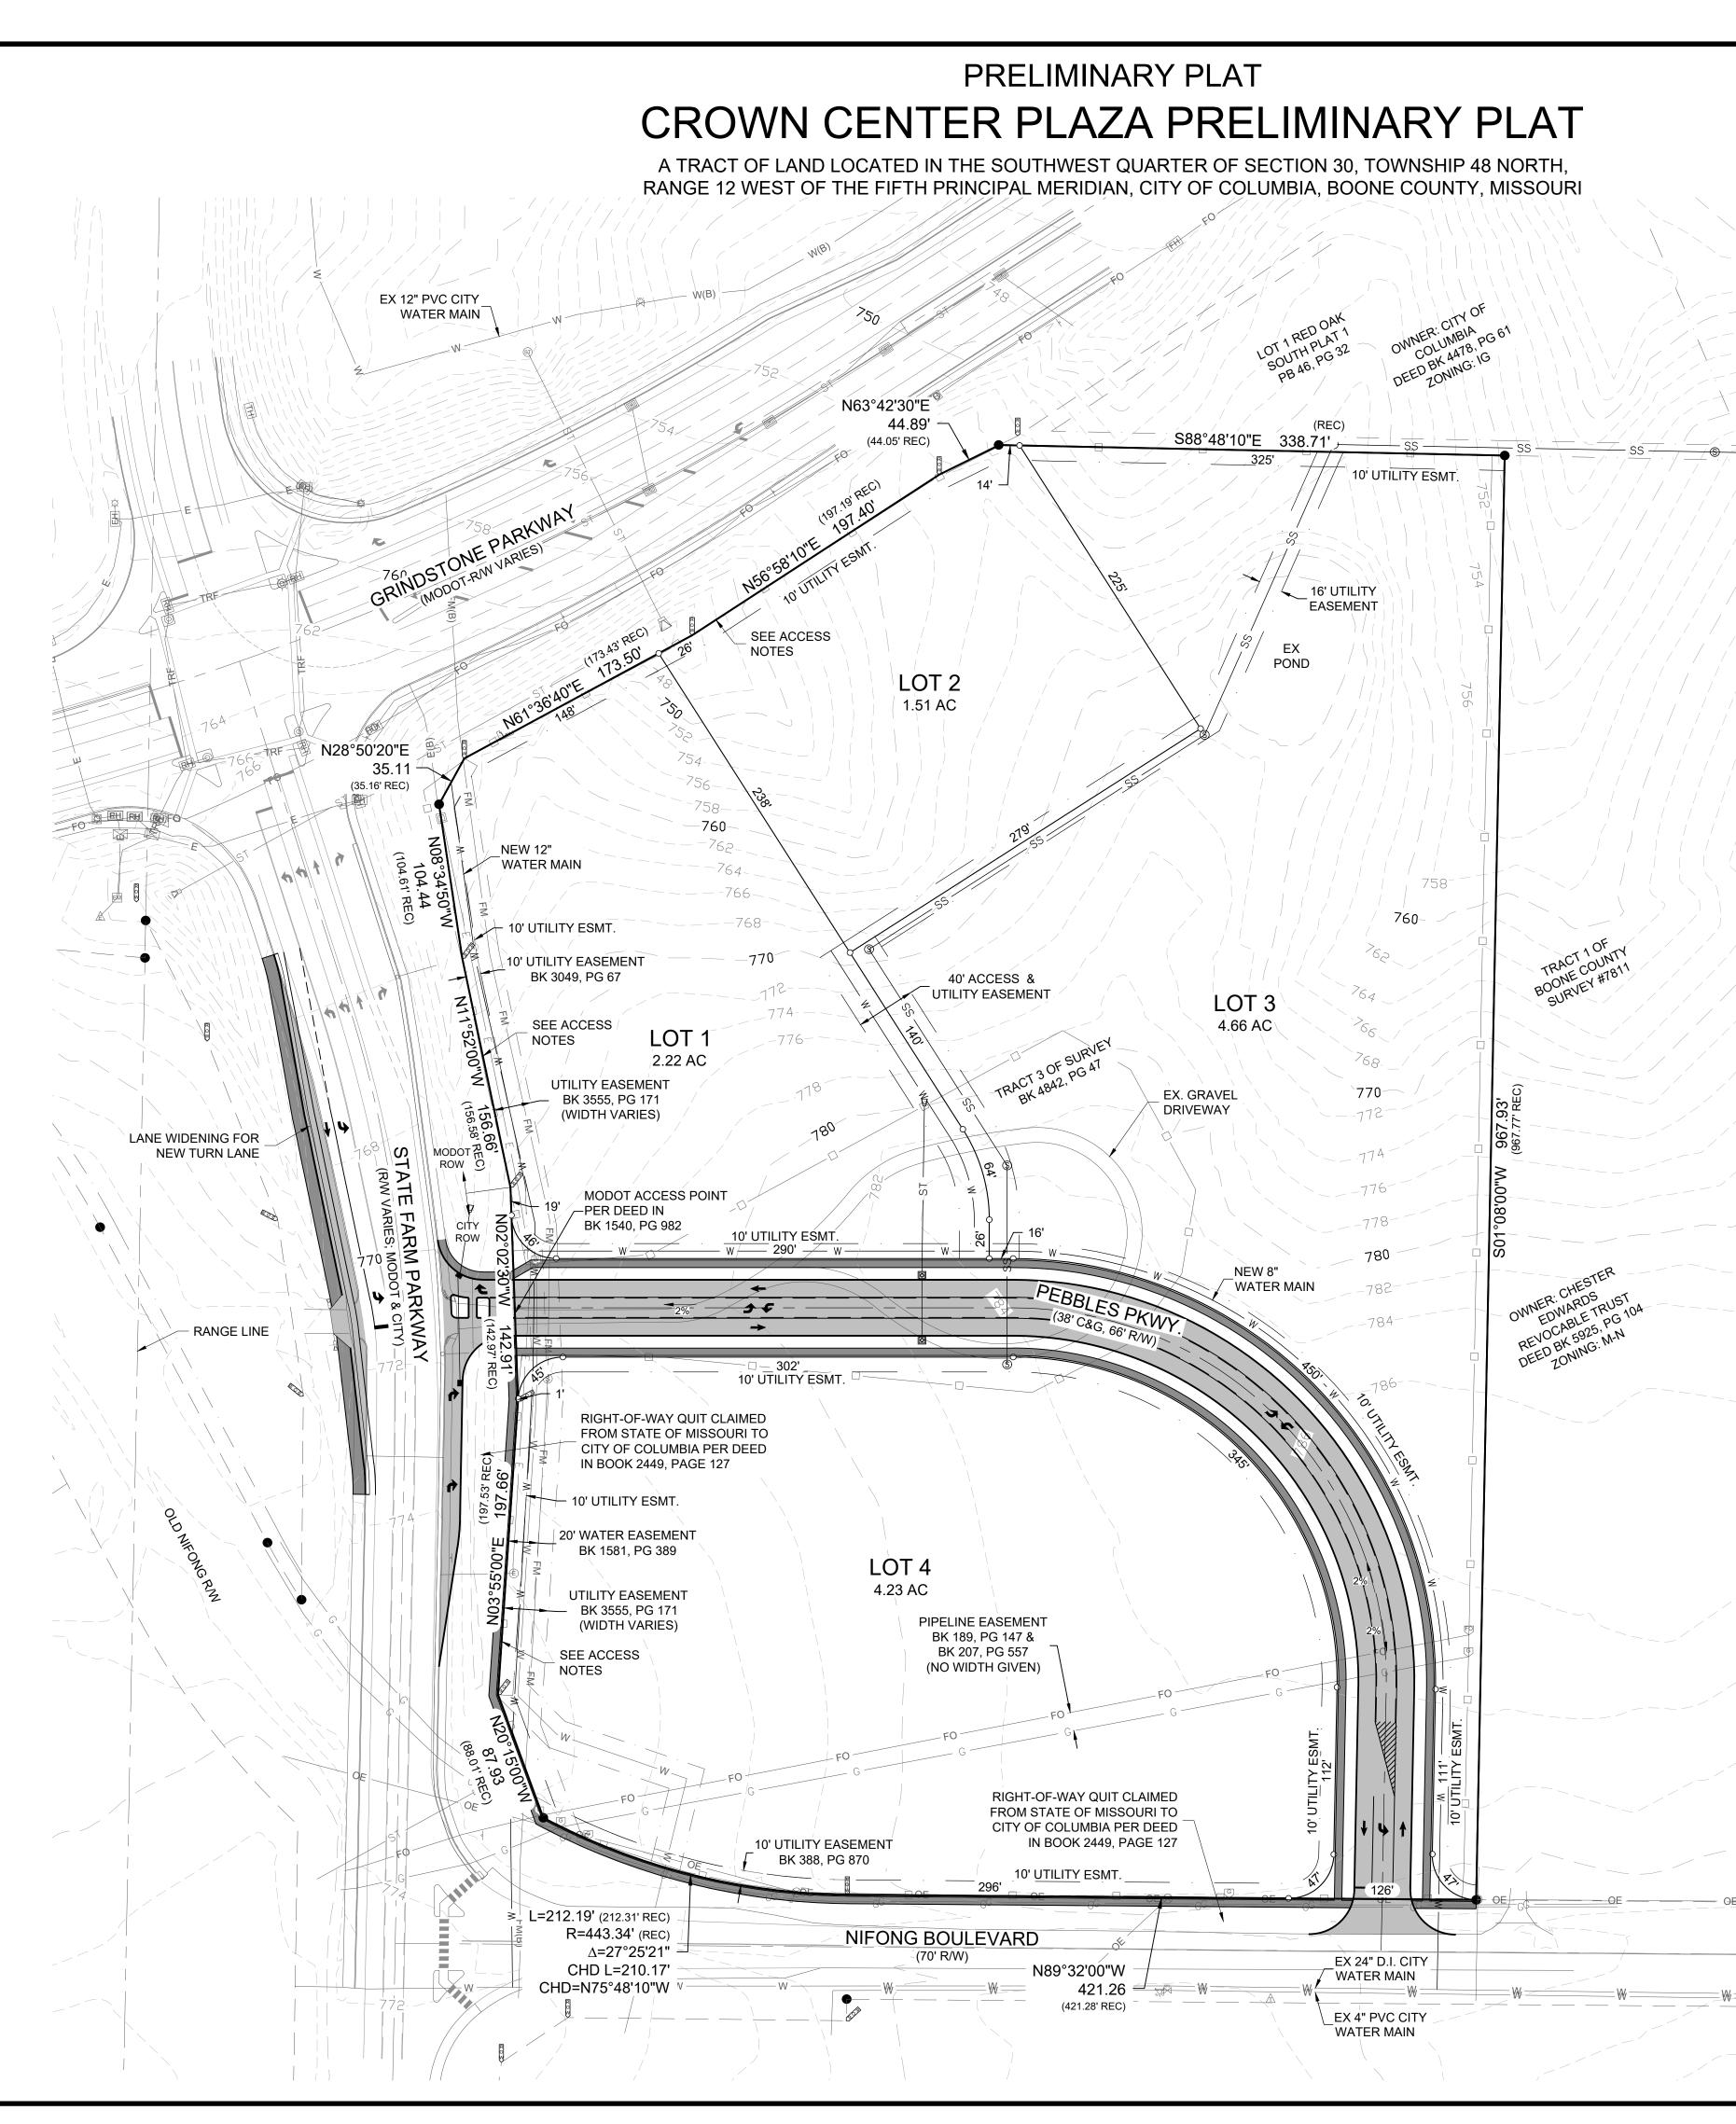

## GENERAL LEGEND

BOUNDARY LINE

| EX. PROPERTY LINE     | · · ·       |
|-----------------------|-------------|
| EX. RIGHT-OF-WAY LINE |             |
| PROPOSED LOT LINE     |             |
| SECTION LINE          |             |
| EASEMENT LINE         | · ·         |
| EX. WOOD FENCE        |             |
| ROAD CENTERLINE       |             |
| EX. WATER LINE        | W           |
| NEW WATER LINE        | W           |
| EX. U/G ELECTRIC LINE | ———— E ———— |
| EX. O/H ELECTRIC LINE | OE          |
| EX. FIBER OPTIC LINE  | ——— FO ———  |
| NEW SANITARY SEWER    | SS          |
| EX. STORM SEWER       | ST          |
| NEW STORM SEWER       | ST          |
| EX. FORCE MAIN SEWER  | FM          |
| EX. GAS LINE          | G           |
|                       | R           |

FOUND R/W MARKER FOUND IRON PIPE/REBAR FOUND DRILL HOLE SET I/2" REBAR 🔘 FOUND PLSS CORNER NEW SEWER MANHOLE

ABBREVIATIONS: RIGHT-OF-WAY R/W BOOK AND PAGE BK, PG RECORD REC POINT OF BEGINNING POB FOUND FND CENTERLINE CL