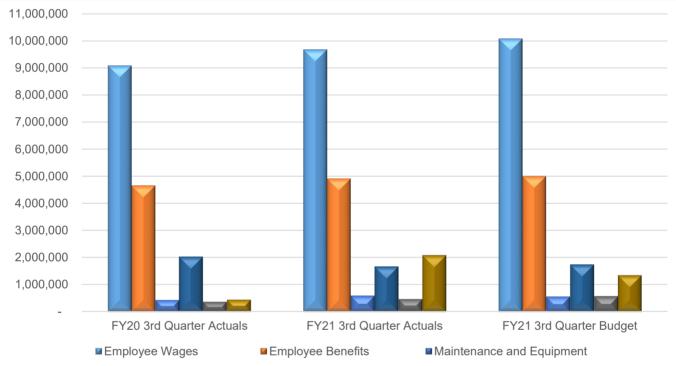

#### **Expense Comparison Report**

3rd Quarter Fiscal Year 2021 April 1, 2021 through June 30, 2021

■ Intragovernmental Charges ■ Services and Misc. Charges ■ Misc. Contractual

| Expense Categories         | FY20 3rd<br>Quarter Actuals | FY21 3rd<br>Quarter<br>Actuals | FY21 3rd<br>Quarter Budget | FY20-FY21<br>Difference | FY21 Budget<br>to Actual |
|----------------------------|-----------------------------|--------------------------------|----------------------------|-------------------------|--------------------------|
| Employee Wages             | 9,087,221                   | 9,679,399                      | 10,080,286                 | 592,179                 | (400,886)                |
| Employee Benefits          | 4,647,672                   | 4,896,919                      | 4,988,040                  | 249,247                 | (91,122)                 |
| Construction Materials     | 700,376                     | 383,726                        | 750,825                    | (316,650)               | (367,099)                |
| Operating Supplies         | 174,242                     | 366,002                        | 434,366                    | 191,759                 | (68,365)                 |
| Maintenance and Equipment  | 425,064                     | 579,996                        | 544,989                    | 154,933                 | 35,007                   |
| Training and Travel        | 11,589                      | 69,395                         | 89,119                     | 57,806                  | (19,724)                 |
| Intragovernmental Charges  | 2,011,276                   | 1,656,779                      | 1,728,414                  | (354,497)               | (71,634)                 |
| Utilities                  | 313,407                     | 409,756                        | 432,670                    | 96,348                  | (22,914)                 |
| Services and Misc. Charges | 352,006                     | 448,700                        | 548,520                    | 96,695                  | (99,819)                 |
| Misc. Contractual          | 447,410                     | 2,061,103                      | 1,336,677                  | 1,613,693               | 724,426                  |
| Transfers Out              | 470,072                     | 543,126                        | 1,023,403                  | 73,054                  | (480,277)                |
| Capital Outlay             | 173,530                     | 53,904                         | 1,004,149                  | (119,626)               | (950,245)                |
| Totals                     | 18,813,865                  | 21,148,805                     | 22,961,457                 | 2,334,941               | (1,812,652)              |