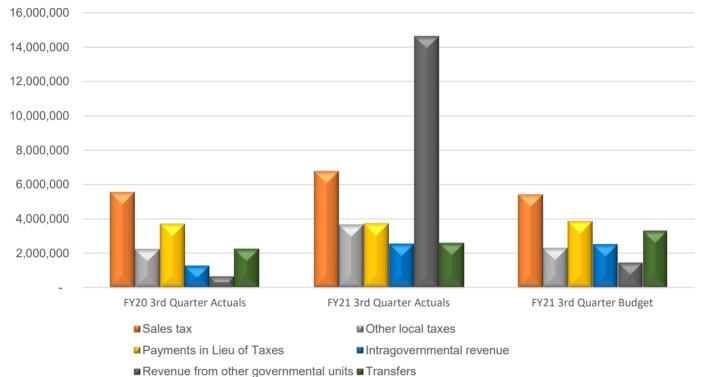

#### **Revenue Comparison Report**

3rd Quarter Fiscal Year 2021

April 1, 2021 through June 30, 2021

| Revenue Categories                    | FY20 3rd<br>Quarter Actuals | FY21 3rd<br>Quarter Actuals | FY21 3rd<br>Quarter Budget | FY20-FY21<br>Difference | FY21 Budget<br>to Actual |
|---------------------------------------|-----------------------------|-----------------------------|----------------------------|-------------------------|--------------------------|
| General property taxes                | 40,826                      | 10,366                      | 21,366                     | (30,461)                | (11,001)                 |
| Sales tax                             | 5,559,150                   | 6,761,178                   | 5,415,787                  | 1,202,028               | 1,345,391                |
| Other local taxes                     | 2,251,146                   | 3,657,885                   | 2,327,661                  | 1,406,739               | 1,330,223                |
| Payments in Lieu of Taxes             | 3,702,499                   | 3,729,235                   | 3,851,451                  | 26,736                  | (122,217)                |
| Licenses and permits                  | 236,306                     | 360,307                     | 512,034                    | 124,002                 | (151,727)                |
| Fines                                 | 95,490                      | 163,455                     | 222,650                    | 67,965                  | (59,196)                 |
| Fees and service charges              | 541,713                     | 1,098,611                   | 798,315                    | 556,898                 | 300,295                  |
| Intragovernmental revenue             | 1,268,773                   | 2,522,689                   | 2,495,400                  | 1,253,916               | 27,289                   |
| Revenue from other governmental units | 686,264                     | 14,632,854                  | 1,497,053                  | 13,946,590              | 13,135,800               |
| Investment revenue                    | 86,383                      | (51,373)                    | 294,040                    | (137,756)               | (345,413)                |
| Miscellaneous                         | 346,368                     | 493,242                     | 202,760                    | 146,874                 | 290,482                  |
| Transfers                             | 2,255,416                   | 2,590,582                   | 3,288,494                  | 335,166                 | (697,912)                |
| Totals                                | 17,070,334                  | 35,969,030                  | 20,927,013                 | 18,898,696              | 15,042,017               |