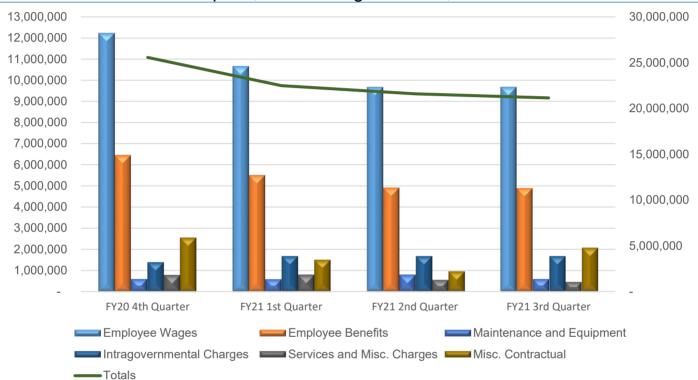

### General Fund Quarterly Expense Report

3rd Quarter Fiscal Year 2021 April 1, 2021 through June 30, 2021

| Expense Categories         | FY20 4th Quarter | FY21 1st Quarter | FY21 2nd Quarter | FY21 3rd Quarter |
|----------------------------|------------------|------------------|------------------|------------------|
| Employee Wages             | 12,219,389       | 10,654,619       | 9,669,417        | 9,679,399        |
| Employee Benefits          | 6,446,536        | 5,510,608        | 4,915,302        | 4,896,919        |
| Construction Materials     | 264,301          | 250,592          | 166,171          | 383,726          |
| Operating Supplies         | 417,375          | 330,530          | 347,970          | 366,002          |
| Maintenance and Equipment  | 578,385          | 572,018          | 779,007          | 579,996          |
| Training and Travel        | 57,664           | 46,366           | 21,521           | 69,395           |
| Intragovernmental Charges  | 1,376,181        | 1,656,854        | 1,659,565        | 1,656,779        |
| Utilities                  | 385,254          | 387,013          | 451,537          | 409,756          |
| Services and Misc. Charges | 759,165          | 778,187          | 543,646          | 448,700          |
| Misc. Contractual          | 2,527,334        | 1,498,661        | 959,153          | 2,061,103        |
| Transfers Out              | 470,072          | 543,126          | 843,126          | 543,126          |
| Capital Outlay             | 67,706           | 254,248          | 1,245,081        | 53,904           |
| Totals                     | 25,569,362       | 22,482,823       | 21,601,495       | 21,148,805       |