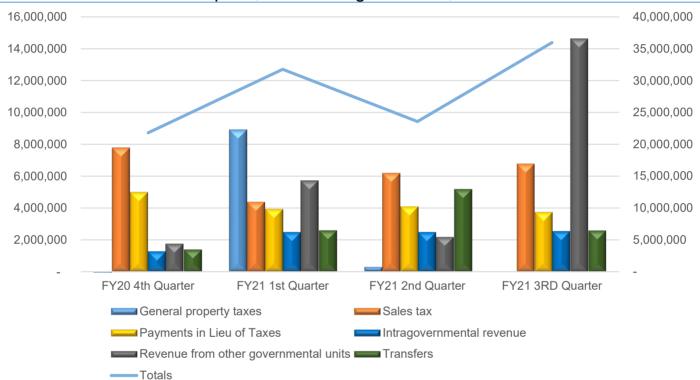

#### **Quarterly Revenue Report**

3rd Quarter Fiscal Year 2021 April 1, 2021 through June 30, 2021

| Revenue Categories                    | FY20 4th Quarter | FY21 1st Quarter | FY21 2nd Quarter | FY21 3RD Quarter |
|---------------------------------------|------------------|------------------|------------------|------------------|
| General property taxes                | (215,918)        | 8,910,399        | 307,973          | 10,366           |
| Sales tax                             | 7,770,881        | 4,375,216        | 6,179,806        | 6,761,178        |
| Other local taxes                     | 2,652,882        | 2,452,598        | 2,030,346        | 3,657,885        |
| Payments in Lieu of Taxes             | 4,974,201        | 3,914,899        | 4,076,247        | 3,729,235        |
| Licenses and permits                  | 676,350          | 86,075           | 75,383           | 360,307          |
| Fines                                 | 171,958          | 167,396          | 151,406          | 163,455          |
| Fees and service charges              | 693,229          | 699,822          | 718,411          | 1,098,611        |
| Intragovernmental revenue             | 1,268,773        | 2,463,534        | 2,461,928        | 2,522,689        |
| Revenue from other governmental units | 1,789,122        | 5,757,205        | 2,205,074        | 14,632,854       |
| Investment revenue                    | 52,769           | 89,093           | (117,320)        | (51,373)         |
| Miscellaneous                         | 568,501          | 261,192          | 321,052          | 493,242          |
| Transfers                             | 1,399,801        | 2,597,074        | 5,169,522        | 2,590,582        |
| Totals                                | 21,802,550       | 31,774,501       | 23,579,827       | 35,969,030       |