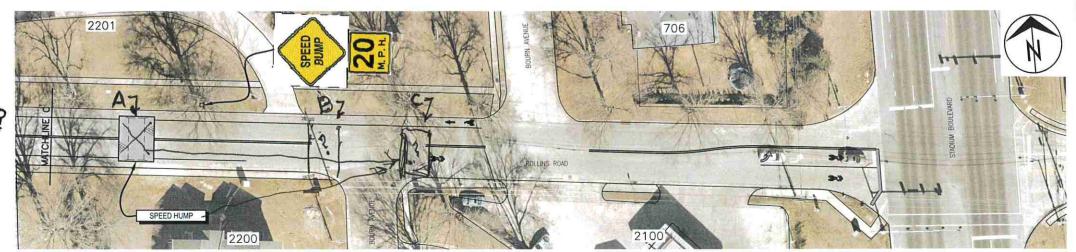

WOULD MOVING SPEED HUMP (NOW
PROPOSED AT "A") & TO LO CATION "B"

OR "L" & EFFECTIVELY SLOW SPEEDS

ON ROLLINS FROM BOTH DIRECTIONS?

Jimloveless 49 & gmail. com

ROLLINS ROAD TRAFFIC CALMING

astructure that promotes positive communities.
701 East Broadway P.O. Box 6015

olumbia Public Works

Shane Steven Creech Registered Professional Engineer PE-2007011061

| File No. |           |  |
|----------|-----------|--|
| Scale:   | 1" = 30'  |  |
| Date:    | 12/5/2024 |  |
| Des.     | A.S.B.    |  |
| Dwn.     | A.S.B.    |  |
| Chk.     | J.D.R.    |  |
|          | Choot     |  |