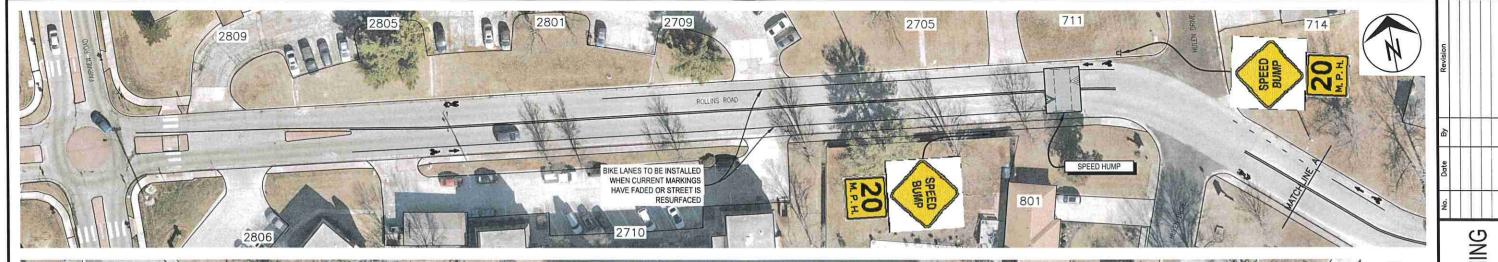

WOULD MOVING SPEED HUMP (NOW
PROPOSED AT "A") & TO LO CATION "B"

OR "L" & EFFECTIVELY SLOW SPEEDS

ON ROLLINS FROM BOTH DIRECTIONS?

Jimloveless 49 & gmail. com

ROLLINS ROAD TRAFFIC CALMING

astructure that promotes positive communities.
701 East Broadway P.O. Box 6015

olumbia Public Works

Shane Steven Creech Registered Professional Engineer PE-2007011061

| File No. |           |  |
|----------|-----------|--|
| Scale:   | 1" = 30'  |  |
| Date:    | 12/5/2024 |  |
| Des.     | A.S.B.    |  |
| Dwn.     | A.S.B.    |  |
| Chk.     | J.D.R.    |  |
|          | Choot     |  |