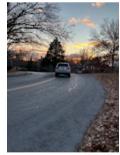

I spent time observing west bound traffic approaching the lake/ dam and took several pictures. I attach them here since you have not enabled attachments on the BeHeard site. I really do believe that better signage, placed at Eastlake Drive, would warn/ remind traffic of this sharp turn. Please consider replicating (or moving) the sign near Martin to this area (on the north side of street) and adding another warning: "Keep Right" "Sharp Turn" or something similar.

Notice that drivers cross the median quite often here (near Eastlake Drive), driving into the oncoming lane as they clear the curve and drive down the hill. Statistics about accidents don't show near misses or times we have to brake or stop for these drivers. I have noticed that fewer people drive over the line if oncoming (east bound) traffic is close enough to get their attention. Maybe signs will do the same?

This is where I feel we need better warnings about speed and the sharp curve ahead. The sign at the bottom of the hill (barely visible here) is too late and ineffective.

Thank you very much for your patience in listening to our ideas! I know we contradict each other with our suggestions but I appreciate the chance to offer my two cents!