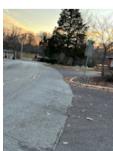

I spent time observing west bound traffic approaching the lake/ dam and took several pictures. I attach them here since you have not enabled attachments on the BeHeard site. I really do believe that better signage, placed at Eastlake Drive, would warn/ remind traffic of this sharp turn. Please consider replicating (or moving) the sign near Martin to this area (on the north side of street) and adding another warning: "Keep Right" "Sharp Turn" or something similar.

Notice that drivers cross the median quite often here (near Eastlake Drive), driving into the oncoming lane as they clear the curve and drive down the hill. Statistics about accidents don't show near misses or times we have to brake or stop for these drivers. I have noticed that fewer people drive over the line if oncoming (east bound) traffic is close enough to get their attention. Maybe signs will do the same?

This is where I feel we need better warnings about speed and the sharp curve ahead. The sign at the bottom of the hill (barely visible here) is too late and ineffective.

Thank you very much for your patience in listening to our ideas! I know we contradict each other with our suggestions but I appreciate the chance to offer my two cents!