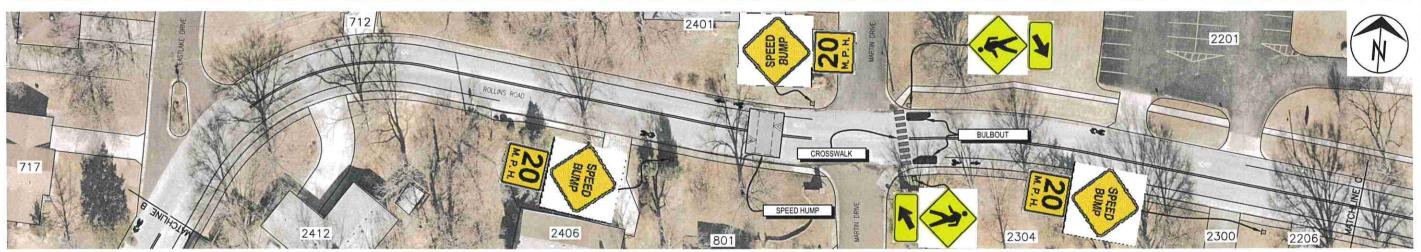

WOULD MOVING SPEED HUMP (NOW
PROPOSED AT "A") & TO LO CATION "B"

OR "L" & EFFECTIVELY SLOW SPEEDS

ON ROLLINS FROM BOTH DIRECTIONS?

Jimloveless 49 & gmail. com

ROLLINS ROAD TRAFFIC CALMING

astructure that promotes positive communities.
701 East Broadway P.O. Box 6015

olumbia Public Works

Shane Steven Creech Registered Professional Engineer PE-2007011061

| File No. |           |  |
|----------|-----------|--|
| Scale:   | 1" = 30'  |  |
| Date:    | 12/5/2024 |  |
| Des.     | A.S.B.    |  |
| Dwn.     | A.S.B.    |  |
| Chk.     | J.D.R.    |  |
|          | Choot     |  |