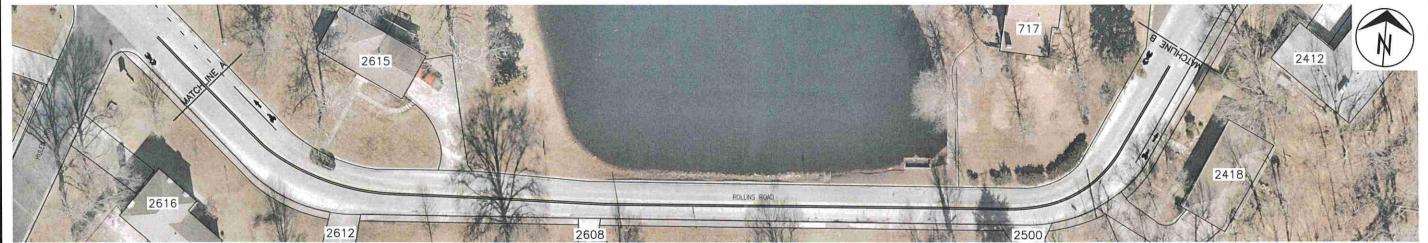

WOULD MOVING SPEED HUMP (NOW
PROPOSED AT "A") & TO LO CATION "B"

OR "L" & EFFECTIVELY SLOW SPEEDS

ON ROLLINS FROM BOTH DIRECTIONS?

Jimloveless 49 & gmail. com

ROLLINS ROAD TRAFFIC CALMING

astructure that promotes positive communities.
701 East Broadway P.O. Box 6015

olumbia Public Works

Shane Steven Creech Registered Professional Engineer PE-2007011061

| File No. |           |  |
|----------|-----------|--|
| Scale:   | 1" = 30'  |  |
| Date:    | 12/5/2024 |  |
| Des.     | A.S.B.    |  |
| Dwn.     | A.S.B.    |  |
| Chk.     | J.D.R.    |  |
|          | Choot     |  |