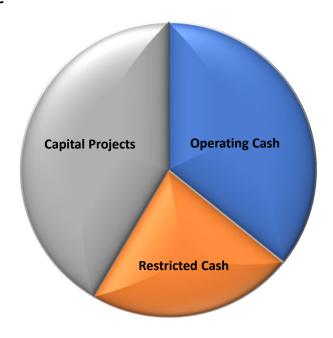

## **Total Cash Balance**

| Cash Balances    | 3/31/2024   | 12/31/2024  | 3/31/2025   | YTD<br>Change | QTD<br>Change |
|------------------|-------------|-------------|-------------|---------------|---------------|
| Operating Cash   | 194,859,596 | 178,178,296 | 193,763,460 | -1%           | 9%            |
| Restricted Cash  | 106,501,578 | 120,166,879 | 123,087,491 | 16%           | 2%            |
| Capital Projects | 226,741,314 | 232,500,807 | 224,846,092 | -1%           | -3%           |
| Total            | 528,102,488 | 530,845,981 | 541,697,043 | 3%            | 2%            |