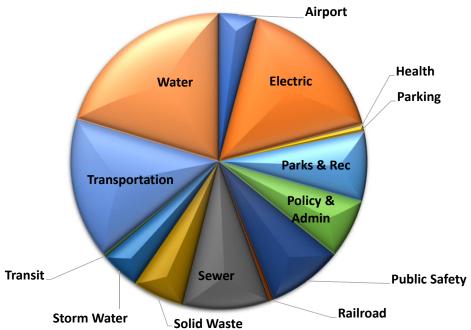

| Project Accounts | 3/31/2024 12/31/2024 | 12/21/2024  | 3/31/2025   | YTD    | QTD    |
|------------------|----------------------|-------------|-------------|--------|--------|
|                  |                      | 12/31/2024  |             | Change | Change |
| Airport          | 9,887,425            | 9,290,610   | 9,301,582   | -6%    | 0%     |
| Electric         | 37,854,237           | 39,203,004  | 37,726,147  | 0%     | -4%    |
| Health           | 207,651              | 207,651     | 355,928     | 71%    | 71%    |
| Parking          | 1,736,593            | 1,845,829   | 1,584,981   | -9%    | -14%   |
| Parks & Rec      | 19,120,551           | 13,670,063  | 17,046,634  | -11%   | 25%    |
| Policy & Admin   | 21,906,073           | 24,420,235  | 14,489,087  | -34%   | -41%   |
| Public Safety    | 4,510,908            | 5,907,224   | 18,385,645  | 308%   | 211%   |
| Railroad         | 263,374              | 352,789     | 1,127,106   | 328%   | 219%   |
| Sewer            | 23,468,970           | 30,756,737  | 21,327,607  | -9%    | -31%   |
| Solid Waste      | 12,487,855           | 12,694,413  | 12,629,158  | 1%     | -1%    |
| Storm Water      | 8,486,098            | 9,704,434   | 9,607,237   | 13%    | -1%    |
| Transit          | 3,338,273            | 118,314     | 666,201     | -80%   | 463%   |
| Transportation   | 31,500,220           | 35,149,767  | 34,832,588  | 11%    | -1%    |
| Water            | 51,973,086           | 49,179,735  | 45,766,192  | -12%   | -7%    |
| Total            | 226,741,314          | 232,500,807 | 224,846,092 | -1%    | -3%    |