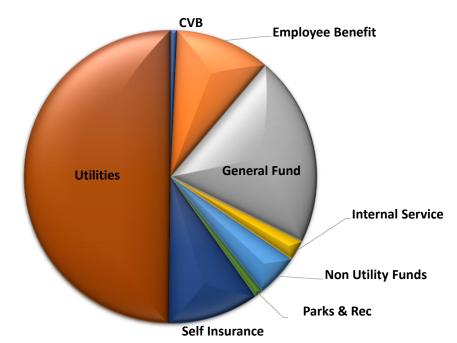

## **Operating Cash**

| Funds                   | 3/31/2024   | 12/31/2024  | 3/31/2025   | YTD    | QTD    |
|-------------------------|-------------|-------------|-------------|--------|--------|
|                         |             |             |             | Change | Change |
| CVB                     | 1,543,610   | 2,306,538   | 1,402,634   | -9%    | -39%   |
| <b>Employee Benefit</b> | 18,843,921  | 19,962,651  | 20,360,930  | 8%     | 2%     |
| General Fund            | 44,083,446  | 32,934,497  | 40,816,515  | -7%    | 24%    |
| Internal Service        | 3,759,467   | 4,102,320   | 4,292,247   | 14%    | 5%     |
| Non Utility Funds       | 8,216,443   | 10,552,271  | 9,197,476   | 12%    | -13%   |
| Parks & Rec             | 2,135,826   | 2,969,740   | 1,765,968   | -17%   | -41%   |
| Self Insurance          | 20,131,654  | 18,528,668  | 19,432,636  | -3%    | 5%     |
| Utilities               | 96,145,228  | 86,821,611  | 96,495,053  | 0%     | 11%    |
| Total                   | 194,859,596 | 178,178,296 | 193,763,460 | -1%    | 9%     |