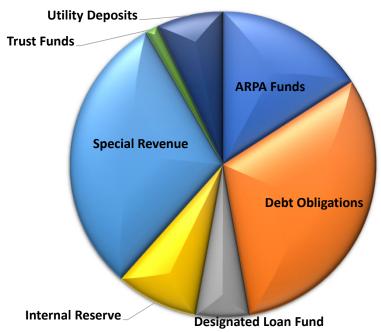

| Restrictions            | 3/31/2024   | 12/31/2024  | 3/31/2025   | YTD    | QTD    |
|-------------------------|-------------|-------------|-------------|--------|--------|
|                         |             |             |             | Change | Change |
| ARPA Funds              | 21,859,624  | 21,868,735  | 19,573,700  | -10%   | -10%   |
| <b>Debt Obligations</b> | 27,814,264  | 33,291,327  | 38,536,753  | 39%    | 16%    |
| Designated Loan Fund    | 6,059,806   | 6,609,209   | 6,984,805   | 15%    | 6%     |
| Internal Reserve        | 8,651,829   | 10,146,295  | 10,732,278  | 24%    | 6%     |
| Special Revenue         | 32,361,097  | 38,081,601  | 36,945,655  | 14%    | -3%    |
| Trust Funds             | 1,660,163   | 1,759,567   | 1,635,523   | -1%    | -7%    |
| <b>Utility Deposits</b> | 8,094,795   | 8,410,144   | 8,678,777   | 7%     | 3%     |
| Total                   | 106,501,578 | 120,166,879 | 123,087,491 | 16%    | 2%     |