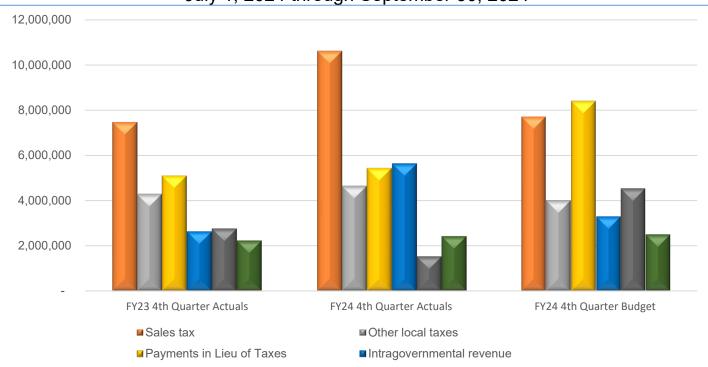

| Revenue Categories                    | FY23 4th<br>Quarter Actuals | FY24 4th<br>Quarter Actuals | FY24 4th<br>Quarter Budget | FY23-FY24<br>Difference | FY24 Budget<br>to Actual |
|---------------------------------------|-----------------------------|-----------------------------|----------------------------|-------------------------|--------------------------|
| General property taxes                | 1,812                       | 99,443                      | (79,676)                   | 97,631                  | 179,118                  |
| Sales tax                             | 7,474,428                   | 10,625,595                  | 7,719,333                  | 3,151,167               | 2,906,263                |
| Use tax                               | 1,684,965                   | 1,996,871                   | 1,018,610                  | 311,906                 | 978,262                  |
| Other local taxes                     | 4,276,117                   | 4,630,492                   | 3,989,143                  | 354,375                 | 641,349                  |
| Payments in Lieu of Taxes             | 5,095,097                   | 5,430,096                   | 8,392,228                  | 335,000                 | (2,962,132)              |
| Licenses and permits                  | 436,688                     | 745,814                     | 471,530                    | 309,126                 | 274,284                  |
| Fines                                 | 89,649                      | 76,374                      | 140,816                    | (13,275)                | (64,443)                 |
| Fees and service charges              | 729,350                     | 837,014                     | 559,504                    | 107,664                 | 277,511                  |
| Intragovernmental revenue             | 2,648,812                   | 5,636,427                   | 3,305,618                  | 2,987,616               | 2,330,809                |
| Revenue from other governmental units | 2,757,221                   | 1,536,130                   | 4,521,618                  | (1,221,091)             | (2,985,488)              |
| Investment revenue                    | 984,180                     | 1,736,880                   | 448,493                    | 752,700                 | 1,288,387                |
| Miscellaneous                         | 852,118                     | 390,647                     | 447,453                    | (461,471)               | (56,806)                 |
| Transfers                             | 2,231,128                   | 2,421,438                   | 2,493,864                  | 190,310                 | (72,425)                 |
| Totals                                | 29,261,564                  | 36,163,222                  | 33,428,533                 | 6,901,658               | 2,734,688                |