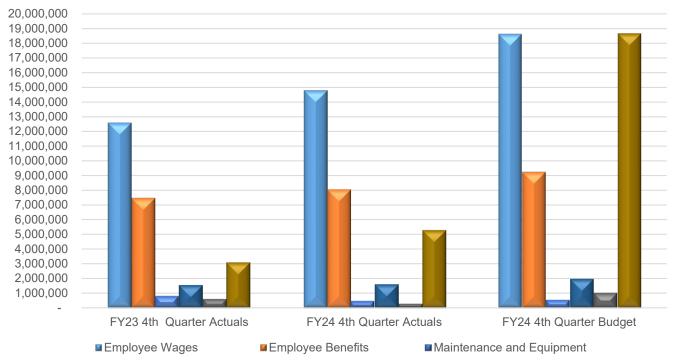

# General Fund Expense Comparison Report

4th Quarter Fiscal Year 2024 July 1, 2024 through September 30, 2024

■ Intragovernmental Charges ■ Services and Misc. Charges ■ Misc. Contractual

| Expense Categories         | FY23 4th<br>Quarter Actuals | FY24 4th<br>Quarter<br>Actuals | FY24 4th<br>Quarter<br>Budget | FY23-FY24<br>Difference | FY24 Budget<br>to Actual |
|----------------------------|-----------------------------|--------------------------------|-------------------------------|-------------------------|--------------------------|
| Employee Wages             | 12,595,462                  | 14,777,099                     | 18,607,025                    | 2,181,637               | (3,829,925)              |
| Employee Benefits          | 7,476,417                   | 8,047,949                      | 9,238,368                     | 571,532                 | (1,190,419)              |
| Construction Materials     | 581,228                     | 579,456                        | 734,526                       | (1,772)                 | (155,070)                |
| Operating Supplies         | 1,098,046                   | 554,983                        | 908,294                       | (543,063)               | (353,311)                |
| Maintenance and Equipment  | 777,127                     | 459,574                        | 528,579                       | (317,552)               | (69,004)                 |
| Training and Travel        | 201,855                     | 270,766                        | 413,682                       | 68,911                  | (142,915)                |
| Intragovernmental Charges  | 1,536,593                   | 1,595,349                      | 1,953,166                     | 58,755                  | (357,818)                |
| Utilities                  | 494,815                     | 476,365                        | 474,953                       | (18,450)                | 1,412                    |
| Services and Misc. Charges | 608,608                     | 285,461                        | 1,005,467                     | (323,147)               | (720,006)                |
| Misc. Contractual          | 3,099,457                   | 5,287,812                      | 18,630,335                    | 2,188,355               | (13,342,523)             |
| Transfers Out              | 3,398,062                   | 6,527,711                      | 4,280,507                     | 3,129,650               | 2,247,204                |
| Capital Outlay             | -                           | 167,469                        | 54,157                        | 167,469                 | 113,311                  |
| Totals                     | 31,867,670                  | 39,029,996                     | 56,829,059                    | 7,162,326               | (17,799,064)             |