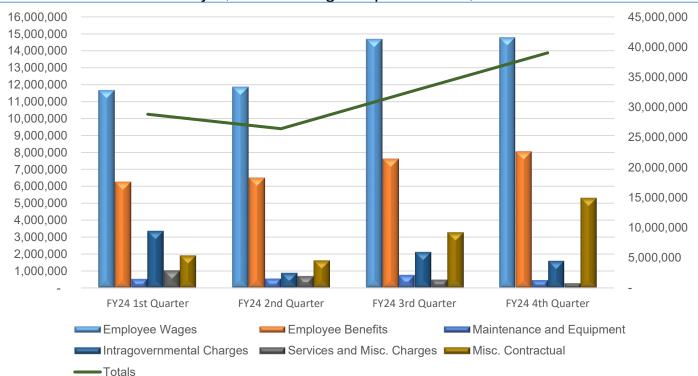

## General Fund Quarterly Expense Report

4th Quarter Fiscal Year 2024 July 1, 2024 through September 30, 2024

| Expense Categories         | FY24 1st Quarter | FY24 2nd Quarter | FY24 3rd Quarter | FY24 4th Quarter |
|----------------------------|------------------|------------------|------------------|------------------|
| <b>_</b>                   |                  |                  |                  |                  |
| Employee Wages             | 11,672,056       | 11,872,213       | 14,684,644       | 14,777,099       |
| Employee Benefits          | 6,268,020        | 6,504,796        | 7,619,520        | 8,047,949        |
| Construction Materials     | 265,144          | 229,637          | 341,593          | 579,456          |
| Operating Supplies         | 623,493          | 422,602          | 466,308          | 554,983          |
| Maintenance and Equipment  | 520,002          | 543,444          | 754,353          | 459,574          |
| Training and Travel        | 215,560          | 222,554          | 201,049          | 270,766          |
| Intragovernmental Charges  | 3,340,106        | 891,925          | 2,107,512        | 1,595,349        |
| Utilities                  | 380,054          | 425,160          | 446,140          | 476,365          |
| Services and Misc. Charges | 1,033,198        | 704,086          | 496,178          | 285,461          |
| Misc. Contractual          | 1,925,436        | 1,630,376        | 3,277,215        | 5,287,812        |
| Transfers Out              | 2,600,711        | 2,985,983        | 2,294,046        | 6,527,711        |
| Capital Outlay             | -                | -                | 94,603           | 167,469          |
| Totals                     | 28,843,779       | 26,432,777       | 32,783,161       | 39,029,996       |