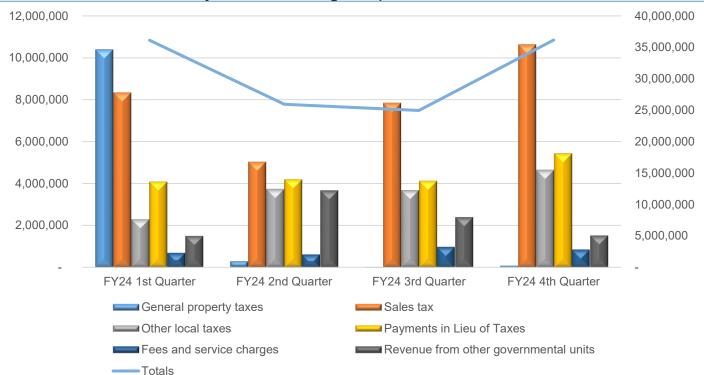

### General Fund Quarterly Revenue Report

4th Quarter Fiscal Year 2024 July 1, 2024 through September 30, 2024

| Revenue Categories                    | FY24 1st Quarter | FY24 2nd Quarter | FY24 3rd Quarter | FY24 4th Quarter |
|---------------------------------------|------------------|------------------|------------------|------------------|
| General property taxes                | 10,399,486       | 300,648          | 13,828           | 99,443           |
| Sales tax                             | 8,339,215        | 5,048,900        | 7,849,384        | 10,625,595       |
| Use tax                               | 1,310,910        | 759,138          | 1,108,762        | 1,996,871        |
| Other local taxes                     | 2,303,892        | 3,735,192        | 3,682,554        | 4,630,492        |
| Payments in Lieu of Taxes             | 4,087,001        | 4,193,600        | 4,118,818        | 5,430,096        |
| Licenses and permits                  | 152,116          | 118,743          | 1,346,829        | 745,814          |
| Fines                                 | 86,363           | 81,592           | 72,622           | 76,374           |
| Fees and service charges              | 687,256          | 605,948          | 959,899          | 837,014          |
| Intragovernmental revenue             | 3,407,519        | 3,700,957        | 560,390          | 5,636,427        |
| Revenue from other governmental units | 1,508,903        | 3,672,949        | 2,406,295        | 1,536,130        |
| Investment revenue                    | 1,124,421        | 719,734          | 112,501          | 1,736,880        |
| Miscellaneous                         | 335,067          | 528,628          | 300,339          | 390,647          |
| Transfers                             | 2,380,117        | 2,478,863        | 2,421,731        | 2,421,438        |
| Totals                                | 36,122,267       | 25,944,893       | 24,953,951       | 36,163,222       |