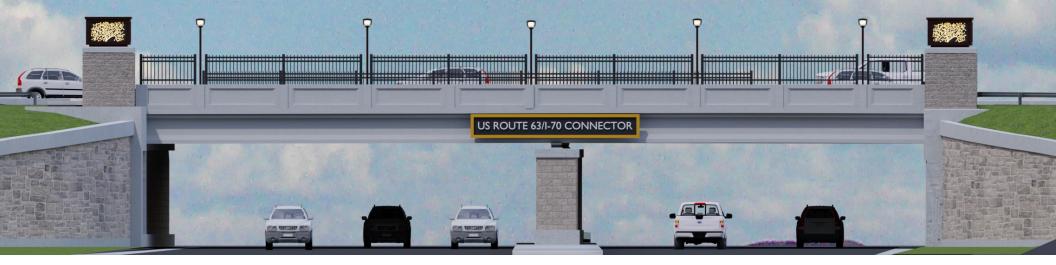

## **Phase 1 Enhancements**

The project involves enhancement of MoDOT standard bridges and interchanges and planning for future enhancement improvements at roundabouts, intersections, and interchanges. These enhancements provide the design standard and materials for future bridges and improvements in future Improve I-70 implementation phases.

## ENHANCEMENT COMPONENTS AT TWO NEW BRIDGES - 66 CONNECTOR AND ST. CHARLES ROAD:

- Stone pattern retaining walls
- Decorative bridge façade and fencing
- Light box and pier features
- Decorative lighting
- Decorative roadway signage