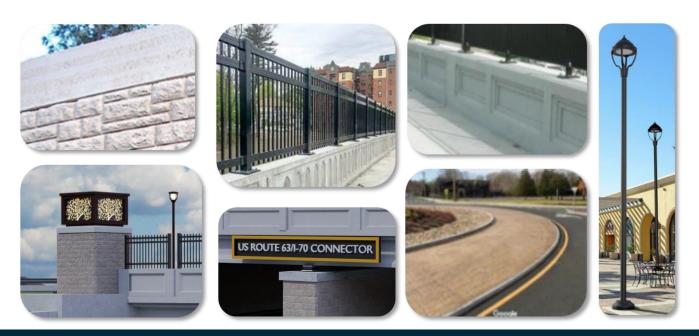

## ENHANCEMENT COMPONENTS AT TWO NEW BRIDGES - 66 CONNECTOR AND ST. CHARLES ROAD:

- Stone pattern retaining walls
- Decorative bridge façade and fencing
- Light box and pier features
- Decorative lighting
- Decorative roadway signage

**OTHER ENHANCEMENTS:** 

- Decorative pavement at roundabouts
- Conduits for future lighting and irrigation at roundabouts and interchanges

Interstate 70/US 63 Enhancements Columbia, Missouri