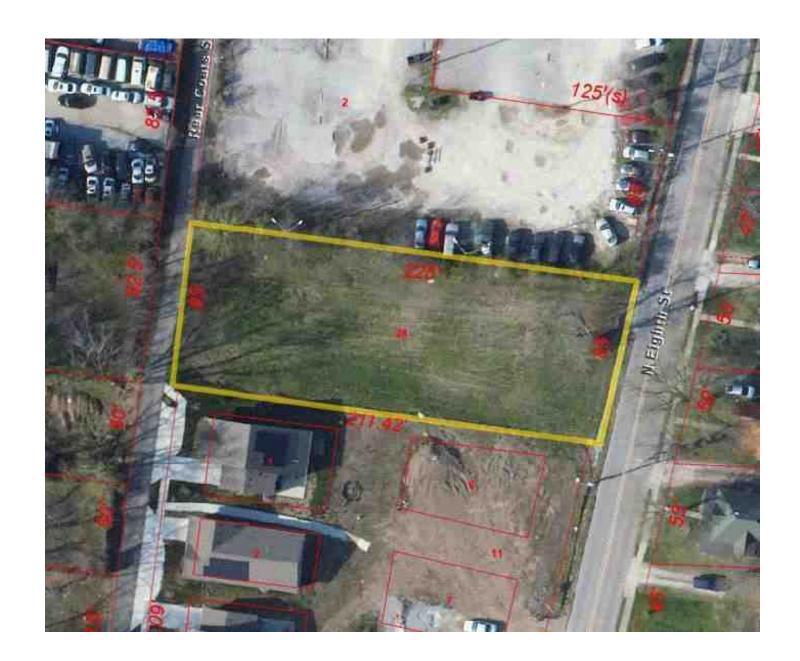

# **APPRAISAL OF REAL PROPERTY LOCATED AT** N 8th St Columbia, MO 65201 J C CONLEY ADD LOT 7 SUR 89-6 **FOR** City of Columbia 500 E. Walnut Suite 108/P.O. Box 6015 Columbia, MO 65205 **OPINION OF VALUE** 103,000 AS OF September 10, 2024 BY Kyle M. Zanone Moore and Shryock 609 E Broadway Columbia, MO 65201 (573) 874-1207 kzanone@ms-app.com