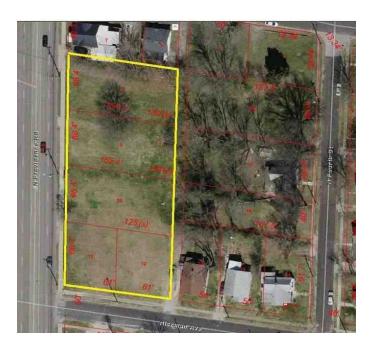

# **APPRAISAL OF REAL PROPERTY LOCATED AT** N 8th St Columbia, MO 65201 J C CONLEY ADD LOT 7 SUR 89-6 **FOR** City of Columbia 500 E. Walnut Suite 108/P.O. Box 6015 Columbia, MO 65205 **OPINION OF VALUE** 103,000 AS OF September 10, 2024 BY Kyle M. Zanone Moore and Shryock 609 E Broadway Columbia, MO 65201 (573) 874-1207 kzanone@ms-app.com