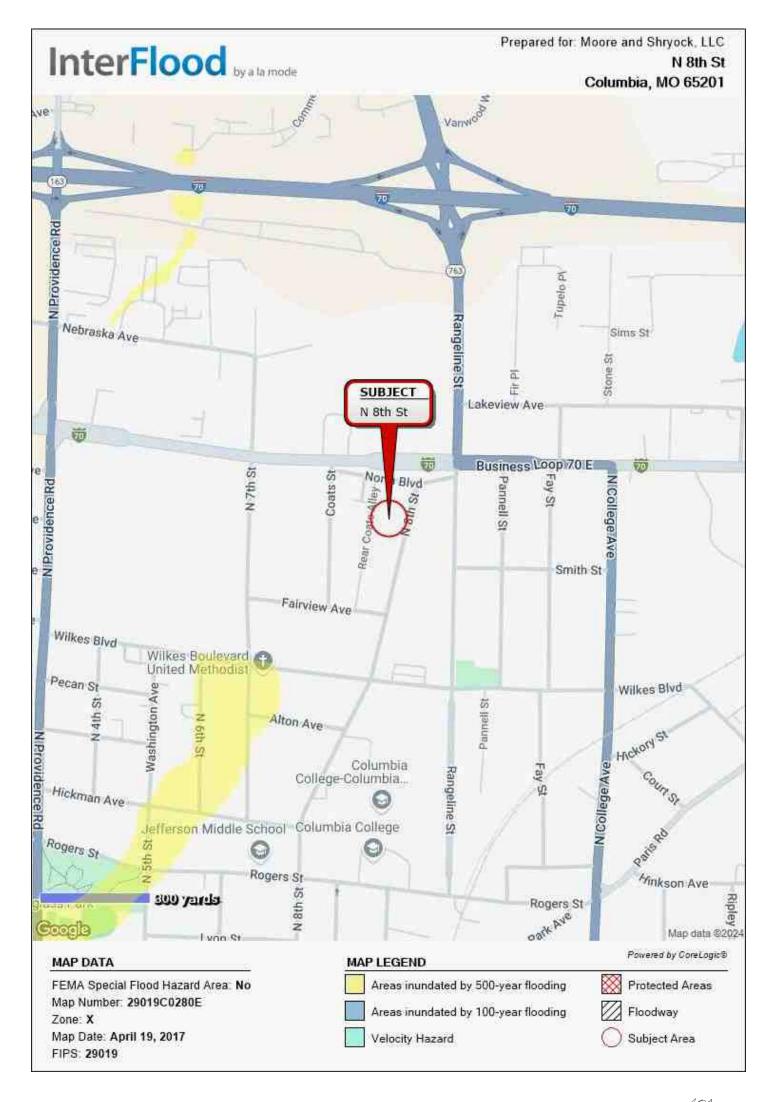

# **APPRAISAL OF REAL PROPERTY LOCATED AT** N 8th St Columbia, MO 65201 J C CONLEY ADD LOT 7 SUR 89-6 **FOR** City of Columbia 500 E. Walnut Suite 108/P.O. Box 6015 Columbia, MO 65205 **OPINION OF VALUE** 103,000 AS OF September 10, 2024 BY Kyle M. Zanone Moore and Shryock 609 E Broadway Columbia, MO 65201 (573) 874-1207 kzanone@ms-app.com