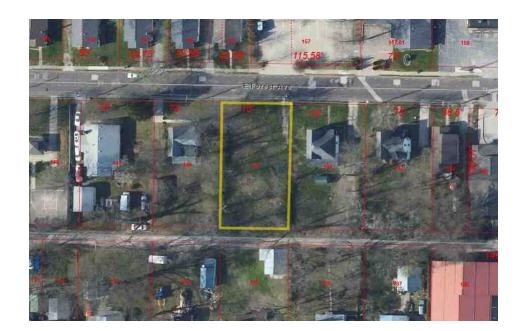

# **APPRAISAL OF REAL PROPERTY LOCATED AT** N 8th St Columbia, MO 65201 J C CONLEY ADD LOT 7 SUR 89-6 **FOR** City of Columbia 500 E. Walnut Suite 108/P.O. Box 6015 Columbia, MO 65205 **OPINION OF VALUE** 103,000 AS OF September 10, 2024 BY Kyle M. Zanone Moore and Shryock 609 E Broadway Columbia, MO 65201 (573) 874-1207 kzanone@ms-app.com