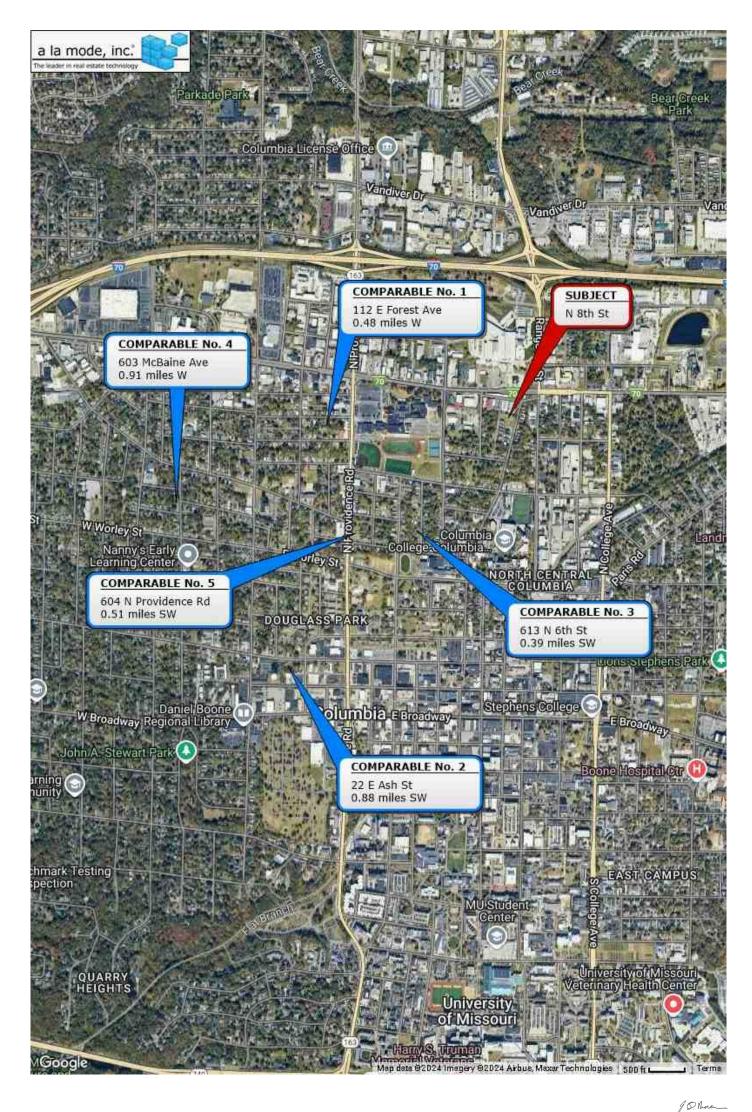

# **APPRAISAL OF REAL PROPERTY LOCATED AT** N 8th St Columbia, MO 65201 J C CONLEY ADD LOT 7 SUR 89-6 **FOR** City of Columbia 500 E. Walnut Suite 108/P.O. Box 6015 Columbia, MO 65205 **OPINION OF VALUE** 103,000 AS OF September 10, 2024 BY Kyle M. Zanone Moore and Shryock 609 E Broadway Columbia, MO 65201 (573) 874-1207 kzanone@ms-app.com