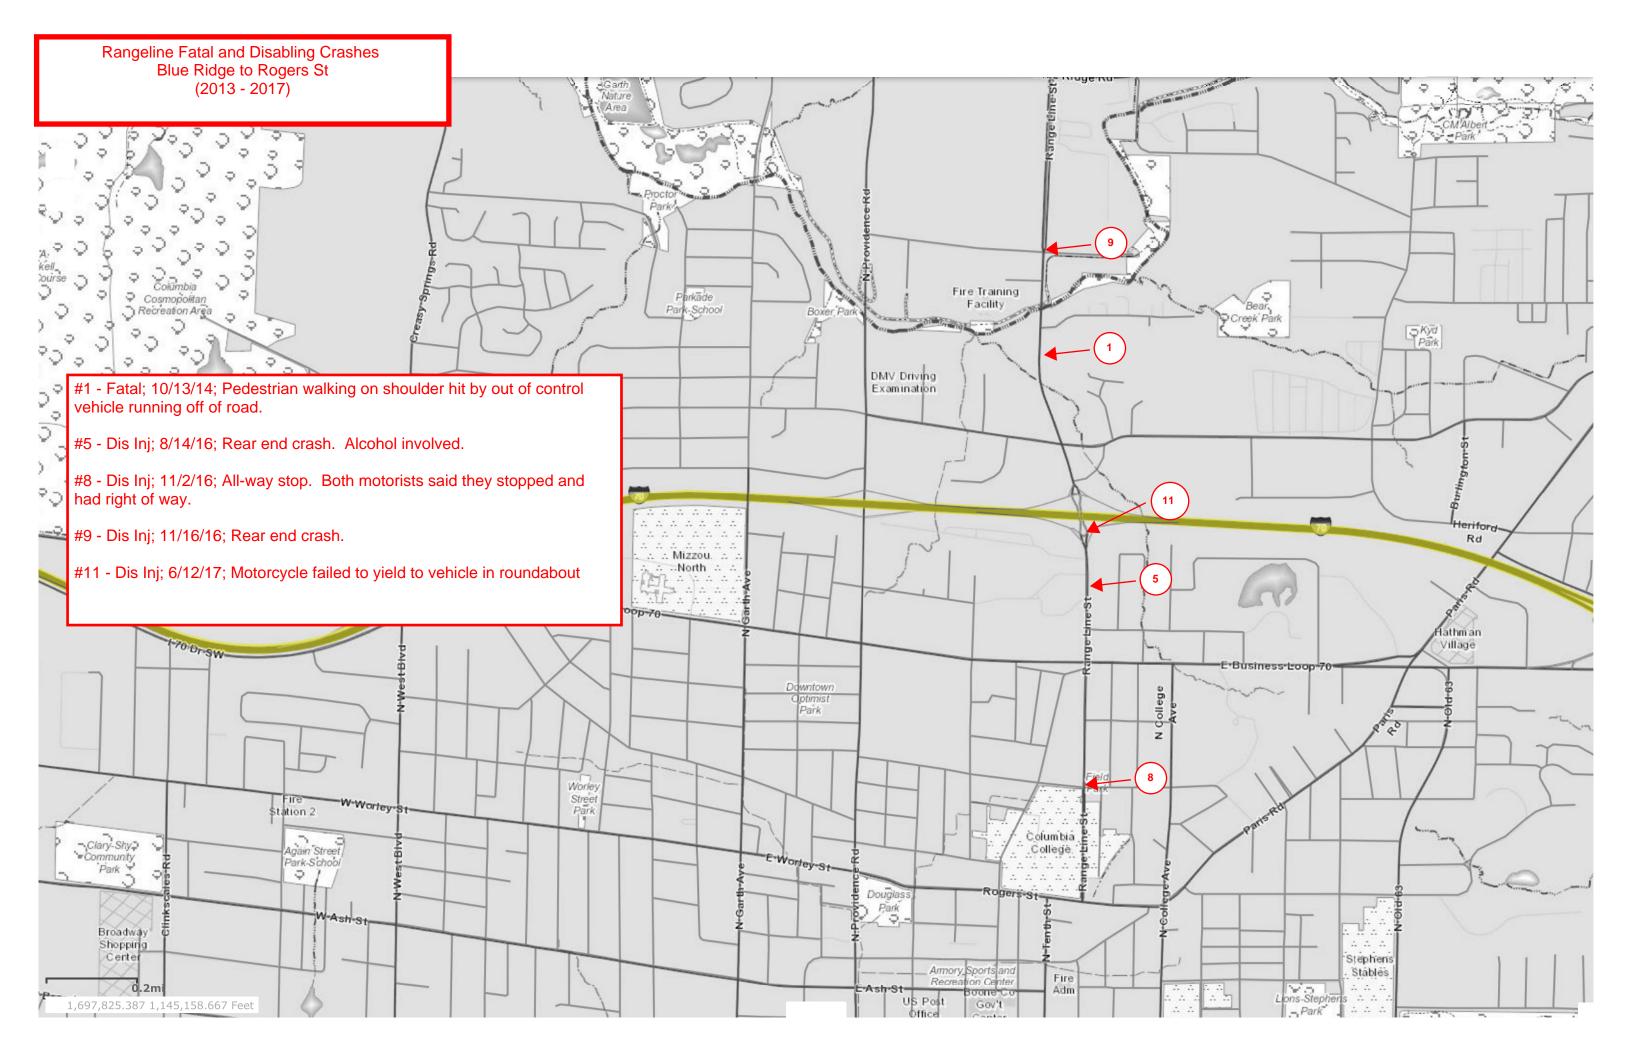

Rangeline Fatal and Disabling Crashes Route VV/Prathersville to Blue Ridge (2013 - 2017)

#2 - Fatal; 12/5/17; Pedestrian crossing the road hit by southbound vehicle.

#3 - Dis Inj; 5/9/13; Northbound car turning left in front of southbound vehicle.

#4 - Dis Inj; 7/11/16; Bicyclist hit by vehicle. Hit and run.

#6 - Dis Inj; 9/9/16; Southbound car turning left in front of northbound vehicle.

#7 - Dis Inj; 9/23/16; Northbound car turning left in front of southbound motorcycle.

#10 - Dis Inj; 5/9/17; Northbound motorcycle rear ends stopped vehicle.

#12 - Dis Inj; 9/23/17; Pedestrian hit by vehicle turning left off of Kennesaw Ridge.





Aubum

Hills, Park

4