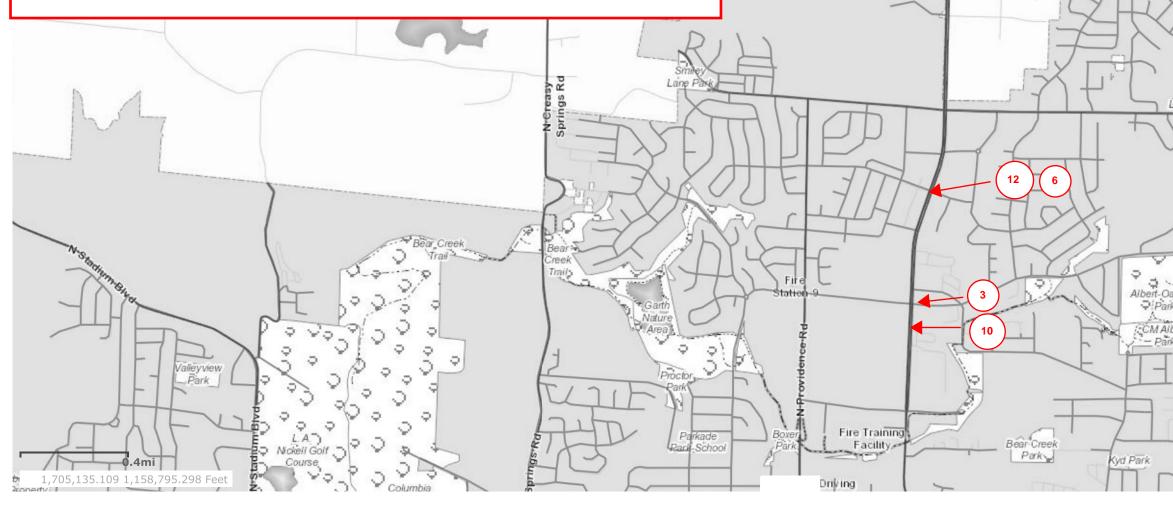

Rangeline Fatal and Disabling Crashes Route VV/Prathersville to Blue Ridge (2013 - 2017)

#2 - Fatal; 12/5/17; Pedestrian crossing the road hit by southbound vehicle.

#3 - Dis Inj; 5/9/13; Northbound car turning left in front of southbound vehicle.

#4 - Dis Inj; 7/11/16; Bicyclist hit by vehicle. Hit and run.

#6 - Dis Inj; 9/9/16; Southbound car turning left in front of northbound vehicle.

#7 - Dis Inj; 9/23/16; Northbound car turning left in front of southbound motorcycle.

#10 - Dis Inj; 5/9/17; Northbound motorcycle rear ends stopped vehicle.

#12 - Dis Inj; 9/23/17; Pedestrian hit by vehicle turning left off of Kennesaw Ridge.

Aubum

Hills, Park

4