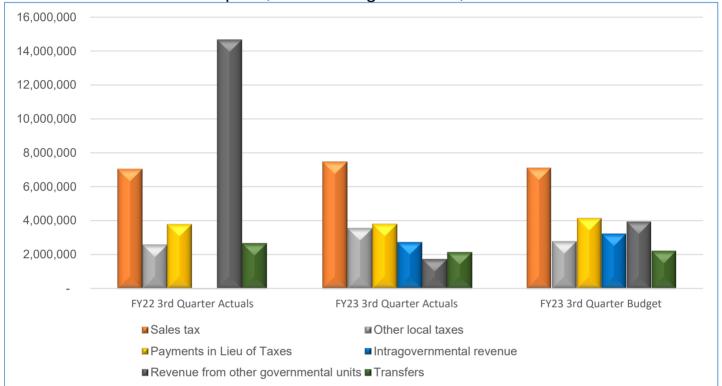

### General Fund Revenue Comparison Report

3rd Quarter Fiscal Year 2023

| Revenue Categories                    | FY22 3rd<br>Quarter Actuals | FY23 3rd<br>Quarter Actuals | FY23 3rd<br>Quarter Budget | FY22-FY23<br>Difference | FY23 Budget<br>to Actual |
|---------------------------------------|-----------------------------|-----------------------------|----------------------------|-------------------------|--------------------------|
| General property taxes                | 9,933                       | 13,128                      | 16,279                     | 3,195                   | (3,150)                  |
| Sales tax                             | 7,034,115                   | 7,458,409                   | 7,098,790                  | 424,294                 | 359,619                  |
| Use tax                               | 51                          | 903,930                     | 506,653                    | 903,879                 | 397,277                  |
| Other local taxes                     | 2,595,320                   | 3,560,302                   | 2,793,212                  | 964,983                 | 767,091                  |
| Payments in Lieu of Taxes             | 3,792,506                   | 3,813,391                   | 4,146,325                  | 20,885                  | (332,933)                |
| Licenses and permits                  | 552,448                     | 955,171                     | 598,970                    | 402,723                 | 356,201                  |
| Fines                                 | 125,473                     | 104,854                     | 99,679                     | (20,620)                | 5,174                    |
| Fees and service charges              | 763,877                     | 750,467                     | 905,000                    | (13,410)                | (154,532)                |
| Intragovernmental revenue             | 34,511                      | 2,720,390                   | 3,217,608                  | 2,685,878               | (497,219)                |
| Revenue from other governmental units | 14,678,875                  | 1,760,179                   | 3,958,654                  | (12,918,696)            | (2,198,475)              |
| Investment revenue                    | 123,080                     | (123,899)                   | 428,114                    | (246,980)               | (552,014)                |
| Miscellaneous                         | 216,032                     | 791,268                     | 361,857                    | 575,237                 | 429,412                  |
| Transfers                             | 2,663,834                   | 2,153,156                   | 2,224,489                  | (510,678)               | (71,333)                 |
| Totals                                | 32,590,055                  | 24,860,746                  | 26,355,629                 | (7,729,309)             | (1,494,883)              |