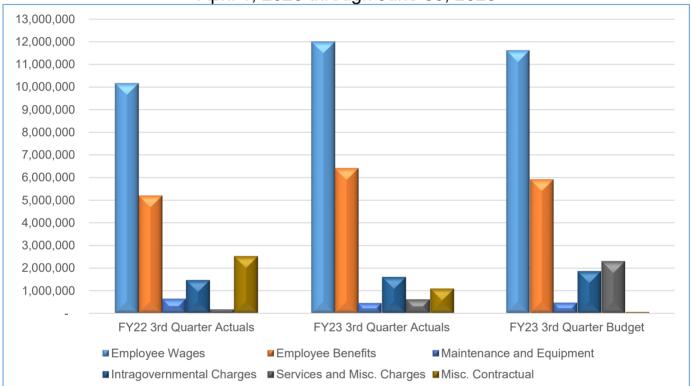

## **General Fund Expense Comparison Report**

3rd Quarter Fiscal Year 2023

| Expense Categories         | FY22 3rd<br>Quarter Actuals | FY23 3rd<br>Quarter<br>Actuals | FY23 3rd<br>Quarter<br>Budget | FY22-FY23<br>Difference | FY23 Budget<br>to Actual |
|----------------------------|-----------------------------|--------------------------------|-------------------------------|-------------------------|--------------------------|
| Employee Wages             | 10,172,463                  | 12,009,294                     | 11,625,863                    | 1,836,831               | 383,431                  |
| Employee Benefits          | 5,191,261                   | 6,400,904                      | 5,904,804                     | 1,209,643               | 496,100                  |
| Construction Materials     | 534,996                     | 430,479                        | 585,365                       | (104,517)               | (154,886)                |
| Operating Supplies         | 464,949                     | 329,966                        | 451,460                       | (134,983)               | (121,494)                |
| Maintenance and Equipment  | 638,259                     | 458,745                        | 470,492                       | (179,514)               | (11,748)                 |
| Training and Travel        | 102,362                     | 152,446                        | 163,692                       | 50,084                  | (11,246)                 |
| Intragovernmental Charges  | 1,459,700                   | 1,596,665                      | 1,853,875                     | 136,964                 | (257,211)                |
| Utilities                  | 437,487                     | 375,080                        | 315,920                       | (62,407)                | 59,160                   |
| Services and Misc. Charges | 177,890                     | 617,482                        | 2,289,875                     | 439,592                 | (1,672,393)              |
| Misc. Contractual          | 2,516,829                   | 1,096,248                      | 67,803                        | (1,420,581)             | 1,028,445                |
| Transfers Out              | 1,888,580                   | 2,220,510                      | 2,105,606                     | 331,930                 | 114,904                  |
| Capital Outlay             | 9,888                       | -                              | 280,165                       | (9,888)                 | (280,165)                |
| Totals                     | 23,594,663                  | 25,687,819                     | 26,114,922                    | 2,093,156               | (427,103)                |