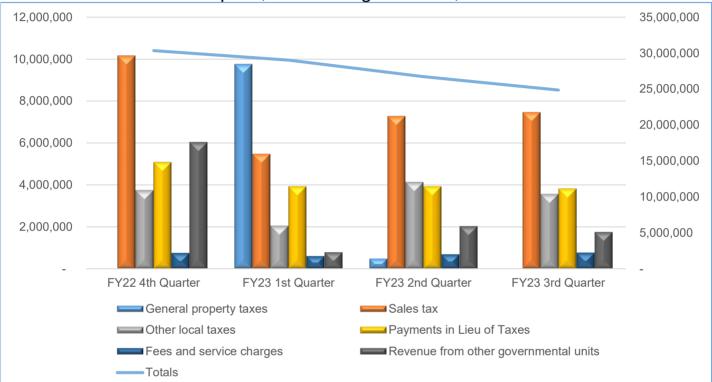

### General Fund Quarterly Revenue Report

3rd Quarter Fiscal Year 2023

| Revenue Categories                    | FY22 4th Quarter | FY23 1st Quarter | FY23 2nd Quarter | FY23 3rd Quarter |
|---------------------------------------|------------------|------------------|------------------|------------------|
| General property taxes                | 20,167           | 9,758,942        | 492,676          | 13,128           |
| Sales tax                             | 10,158,743       | 5,475,244        | 7,278,816        | 7,458,409        |
| Use tax                               | 642,522          | 533,472          | 839,397          | 903,930          |
| Other local taxes                     | 3,731,579        | 2,059,912        | 4,114,238        | 3,560,302        |
| Payments in Lieu of Taxes             | 5,065,868        | 3,925,271        | 3,925,635        | 3,813,391        |
| Licenses and permits                  | 659,660          | 116,927          | 132,566          | 955,171          |
| Fines                                 | 191,385          | 118,220          | 126,425          | 104,854          |
| Fees and service charges              | 734,832          | 592,571          | 674,198          | 750,467          |
| Intragovernmental revenue             | 48,029           | 2,606,267        | 2,840,250        | 2,720,390        |
| Revenue from other governmental units | 6,024,393        | 798,782          | 2,043,915        | 1,760,179        |
| Investment revenue                    | 343,078          | 398,266          | 1,234,653        | (123,899)        |
| Miscellaneous                         | 105,206          | 405,943          | 569,120          | 791,268          |
| Transfers                             | 2,619,151        | 2,227,290        | 2,449,414        | 2,153,156        |
| Totals                                | 30,344,613       | 29,017,106       | 26,721,302       | 24,860,746       |