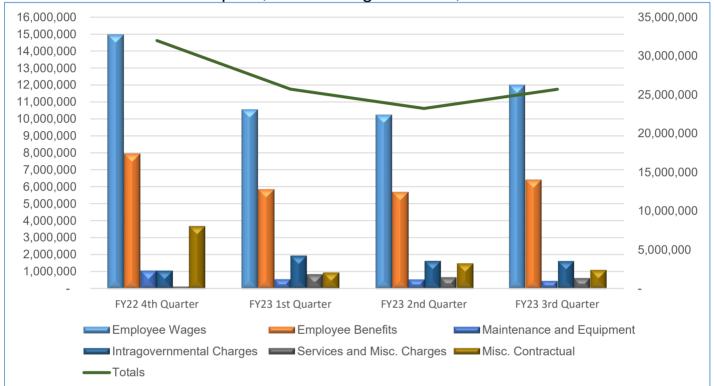

# General Fund Quarterly Expense Report

3rd Quarter Fiscal Year 2023

| Expense Categories         | FY22 4th Quarter | FY23 1st Quarter | FY23 2nd Quarter | FY23 3rd Quarter |
|----------------------------|------------------|------------------|------------------|------------------|
| Employee Wages             | 14,964,535       | 10,562,075       | 10,250,772       | 12,009,294       |
| Employee Benefits          | 7,933,174        | 5,840,267        | 5,682,106        | 6,400,904        |
| Construction Materials     | 604,693          | 172,769          | 320,773          | 430,479          |
| Operating Supplies         | 532,339          | 468,694          | 360,492          | 329,966          |
| Maintenance and Equipment  | 1,047,236        | 554,240          | 541,157          | 458,745          |
| Training and Travel        | 121,755          | 148,608          | 151,385          | 152,446          |
| Intragovernmental Charges  | 1,056,287        | 1,915,346        | 1,607,195        | 1,596,665        |
| Utilities                  | 572,834          | 447,127          | 297,407          | 375,080          |
| Services and Misc. Charges | 138,103          | 839,419          | 660,956          | 617,482          |
| Misc. Contractual          | 3,639,992        | 946,856          | 1,474,171        | 1,096,248        |
| Transfers Out              | 1,367,274        | 3,767,347        | 1,917,770        | 2,220,510        |
| Capital Outlay             | -                | 42,802           | (42,802)         | -                |
| Totals                     | 31,978,222       | 25,705,550       | 23,221,382       | 25,687,819       |