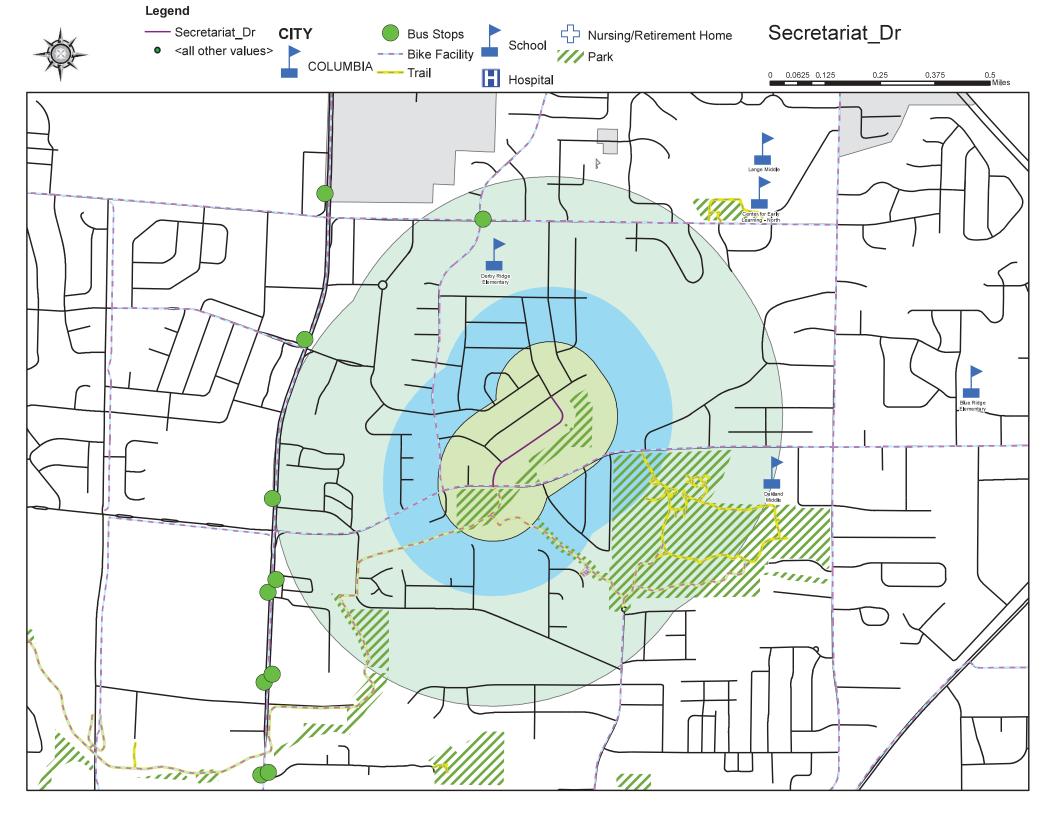

#### Secretariat Drive

- 2021 Score-63.85
- 2022 Score-58.90
- 2023 Score-58.90

<sup>\*</sup>Scores with less than 3 point change can be attributed to change in collision data