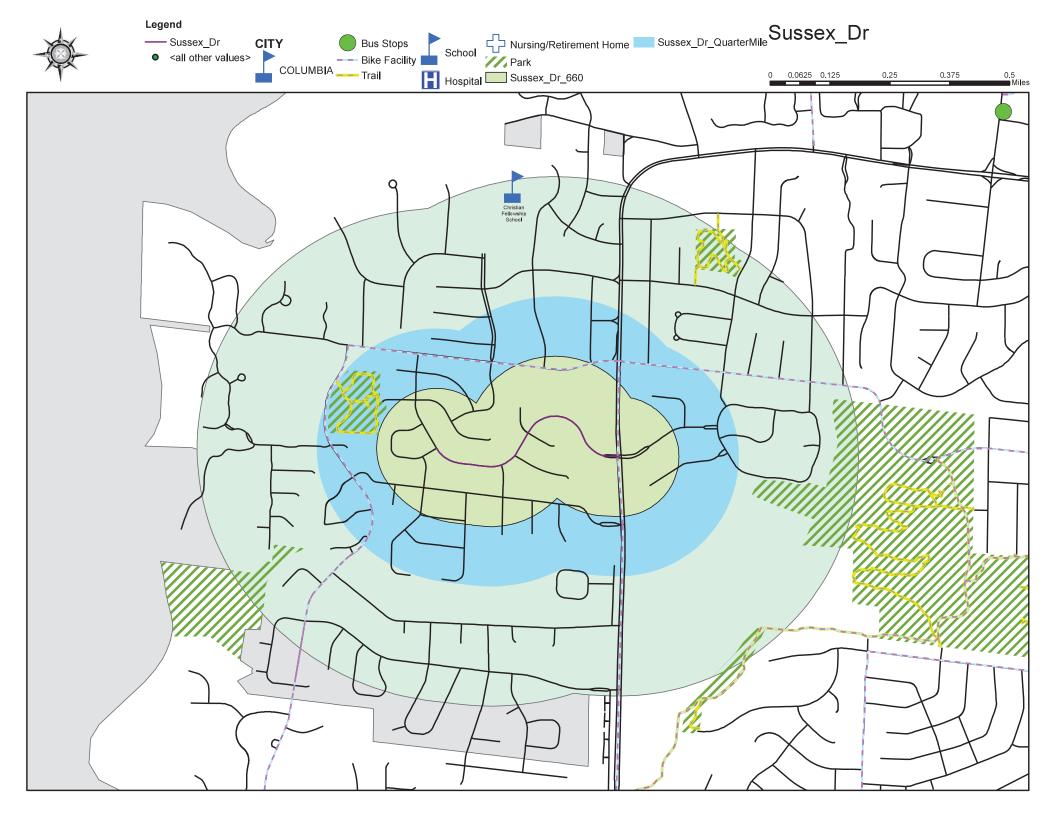

|
| 107       | 7         | Timber Creek Drive     | 10/2/2006  |                               |
| 108       | 31        | Reedsport Ridge        | 1/16/2007  |                               |
| 109       | 110       | Ryefield Ridge         | 1/16/2007  |                               |
| 110       | 37        | Lightpost Drive        | 10/15/2012 |                               |
| 111       | 98        | Mace Dr                | 5/19/2013  |                               |
| 112       | 29        | Hoylake Drive          | 11/20/2017 |                               |