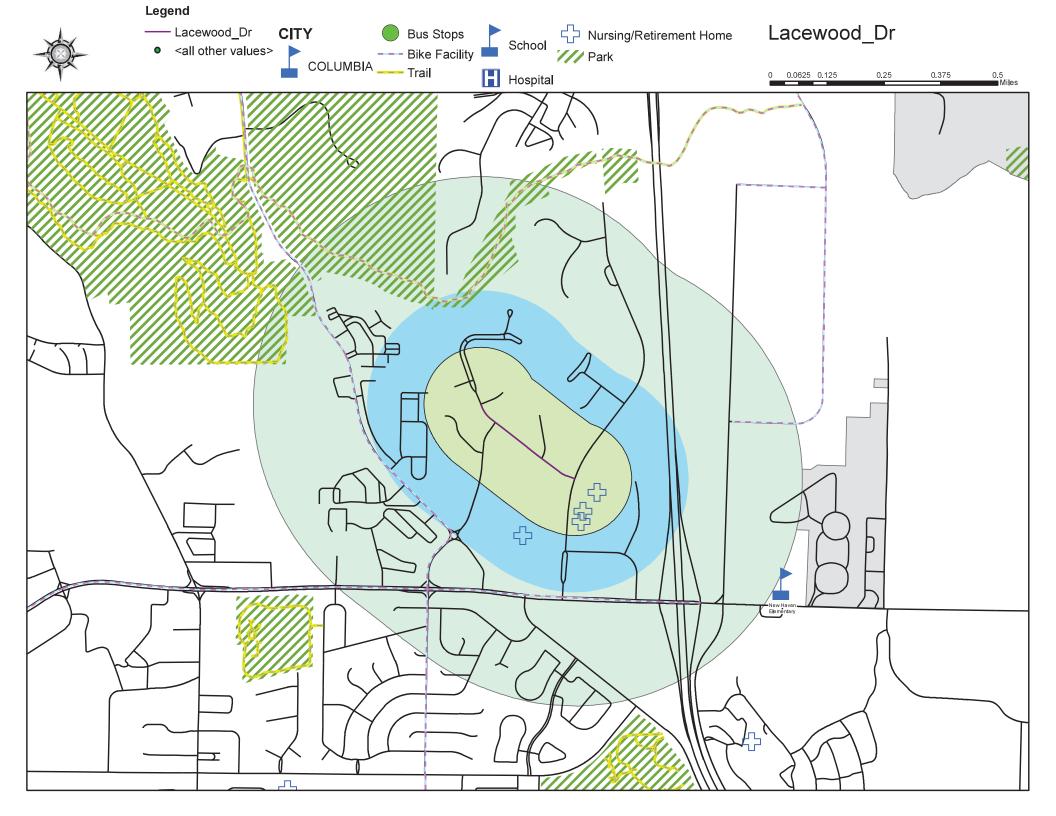

|
| 106       | 64        | Stone Mountain Parkway | 5/1/2006   |                               |
| 107       | 7         | Timber Creek Drive     | 10/2/2006  |                               |
| 108       | 31        | Reedsport Ridge        | 1/16/2007  |                               |
| 109       | 110       | Ryefield Ridge         | 1/16/2007  |                               |
| 110       | 37        | Lightpost Drive        | 10/15/2012 |                               |
| 111       | 98        | Mace Dr                | 5/19/2013  |                               |
| 112       | 29        | Hoylake Drive          | 11/20/2017 |                               |