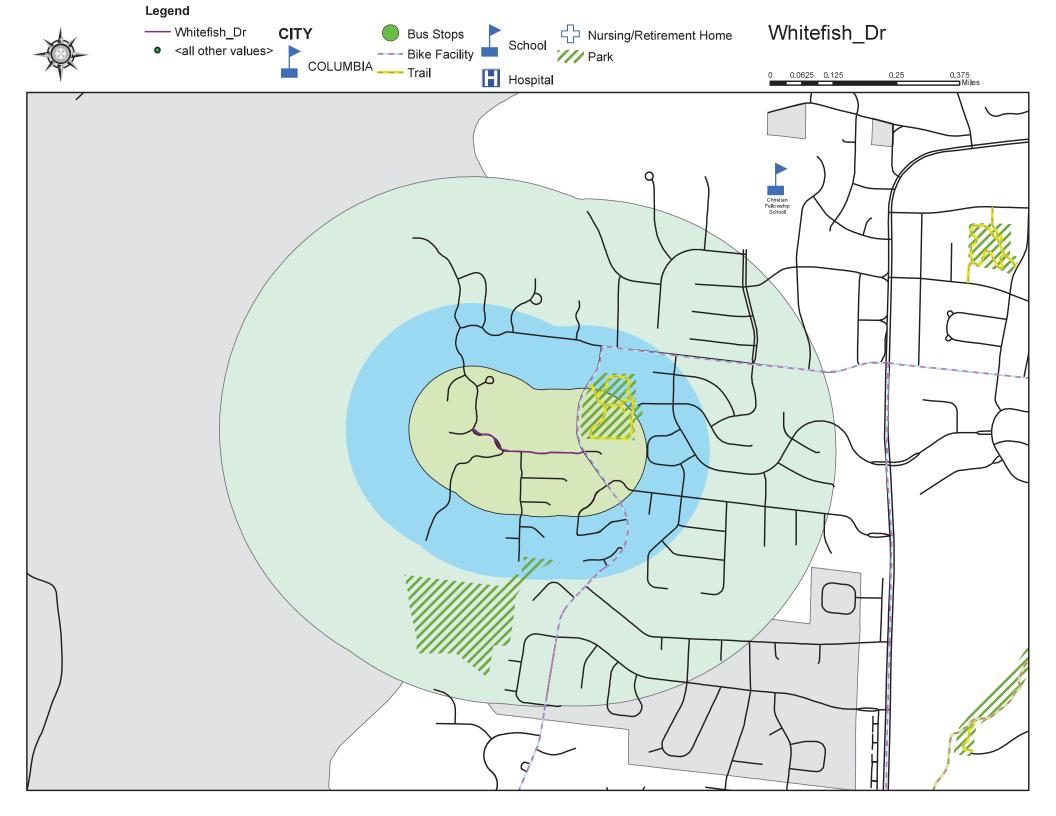

|
| 107       | 7         | Timber Creek Drive     | 10/2/2006  |                               |
| 108       | 31        | Reedsport Ridge        | 1/16/2007  |                               |
| 109       | 110       | Ryefield Ridge         | 1/16/2007  |                               |
| 110       | 37        | Lightpost Drive        | 10/15/2012 |                               |
| 111       | 98        | Mace Dr                | 5/19/2013  |                               |
| 112       | 29        | Hoylake Drive          | 11/20/2017 |                               |