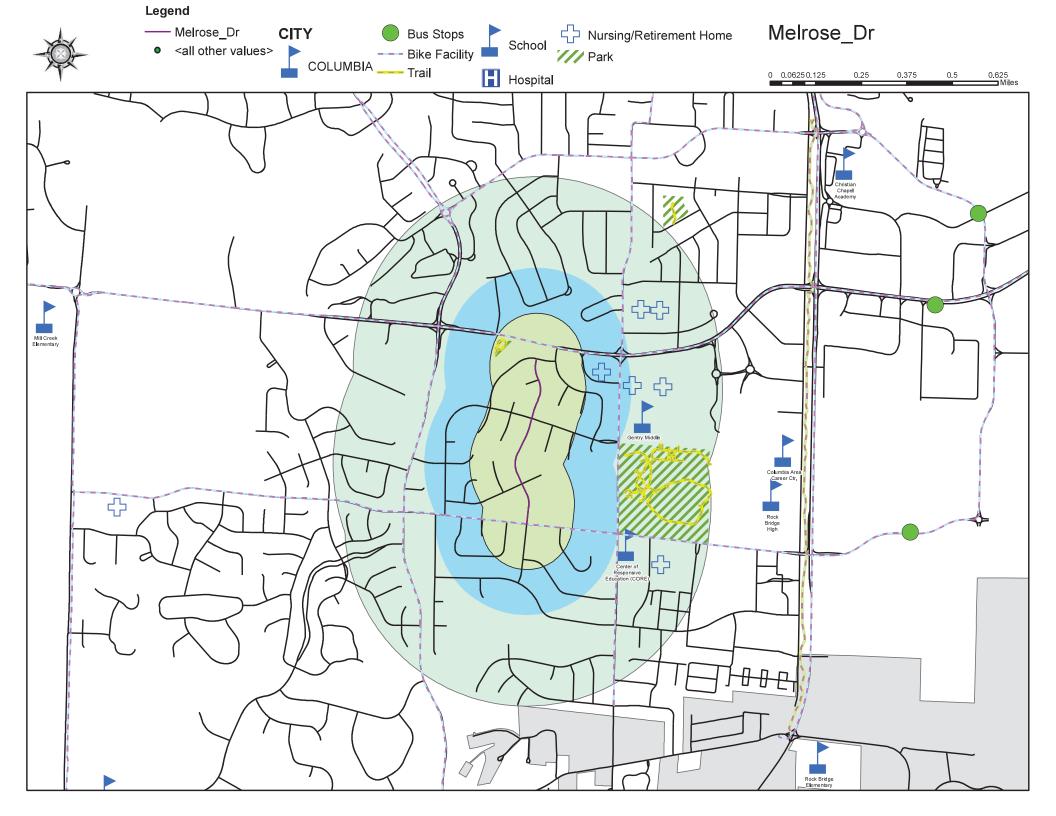

|
| 106       | 64        | Stone Mountain Parkway | 5/1/2006   |                               |
| 107       | 7         | Timber Creek Drive     | 10/2/2006  |                               |
| 108       | 31        | Reedsport Ridge        | 1/16/2007  |                               |
| 109       | 110       | Ryefield Ridge         | 1/16/2007  |                               |
| 110       | 37        | Lightpost Drive        | 10/15/2012 |                               |
| 111       | 98        | Mace Dr                | 5/19/2013  |                               |
| 112       | 29        | Hoylake Drive          | 11/20/2017 |                               |