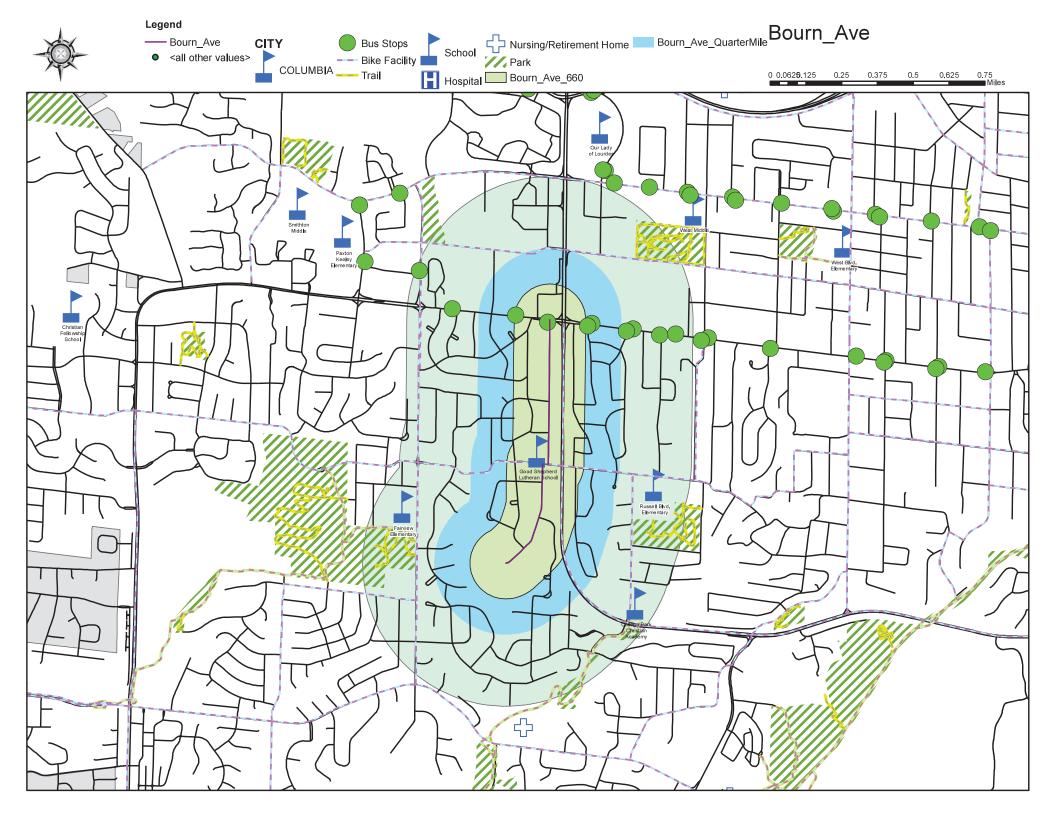

|
| 105       | 36        | Crabapple Lane         | 4/27/2006  |                               |
| 106       | 64        | Stone Mountain Parkway | 5/1/2006   |                               |
| 107       | 7         | Timber Creek Drive     | 10/2/2006  |                               |
| 108       | 31        | Reedsport Ridge        | 1/16/2007  |                               |
| 109       | 110       | Ryefield Ridge         | 1/16/2007  |                               |
| 110       | 37        | Lightpost Drive        | 10/15/2012 |                               |
| 111       | 98        | Mace Dr                | 5/19/2013  |                               |
| 112       | 29        | Hoylake Drive          | 11/20/2017 |                               |