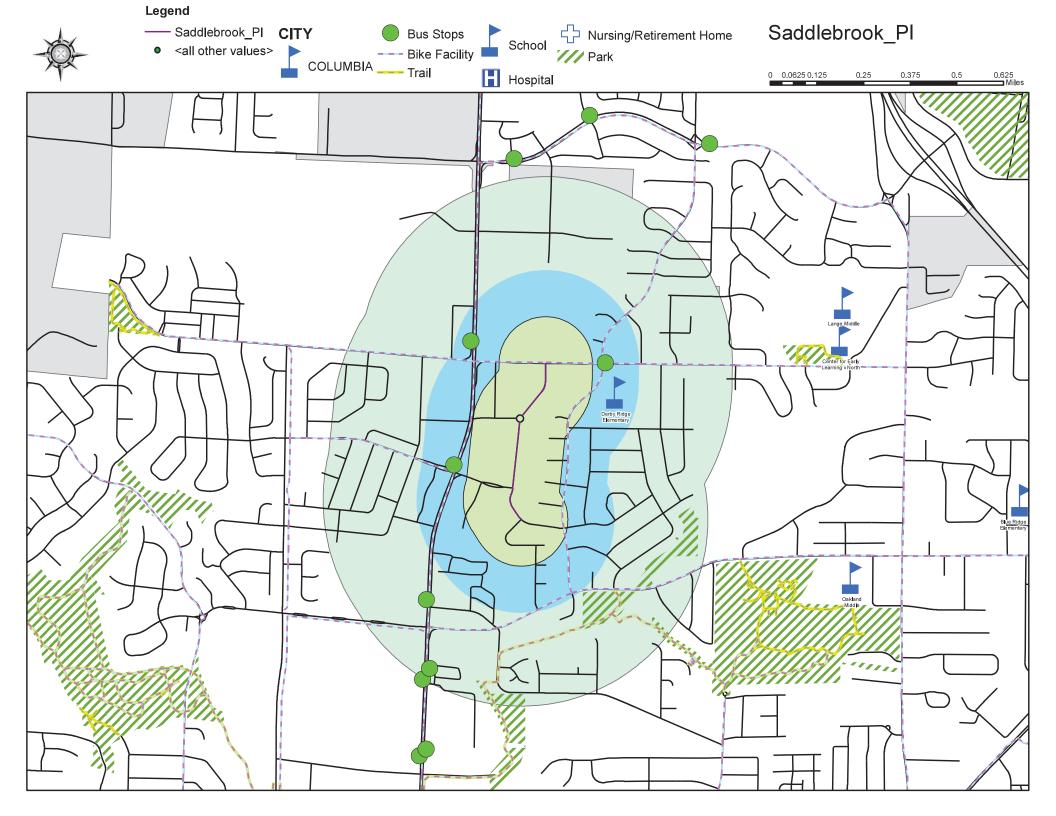

#### Glenwood Avenue

- 2021 Score-52.00
- 2022 Score-48.10
- 2023 Score-48.10

<sup>\*</sup>Scores with less than 3 point change can be attributed to change in collision data

#### Saddlebrook Place

- 2021 Score-48.00
- 2022 Score-48.30
- 2023 Score-48.30