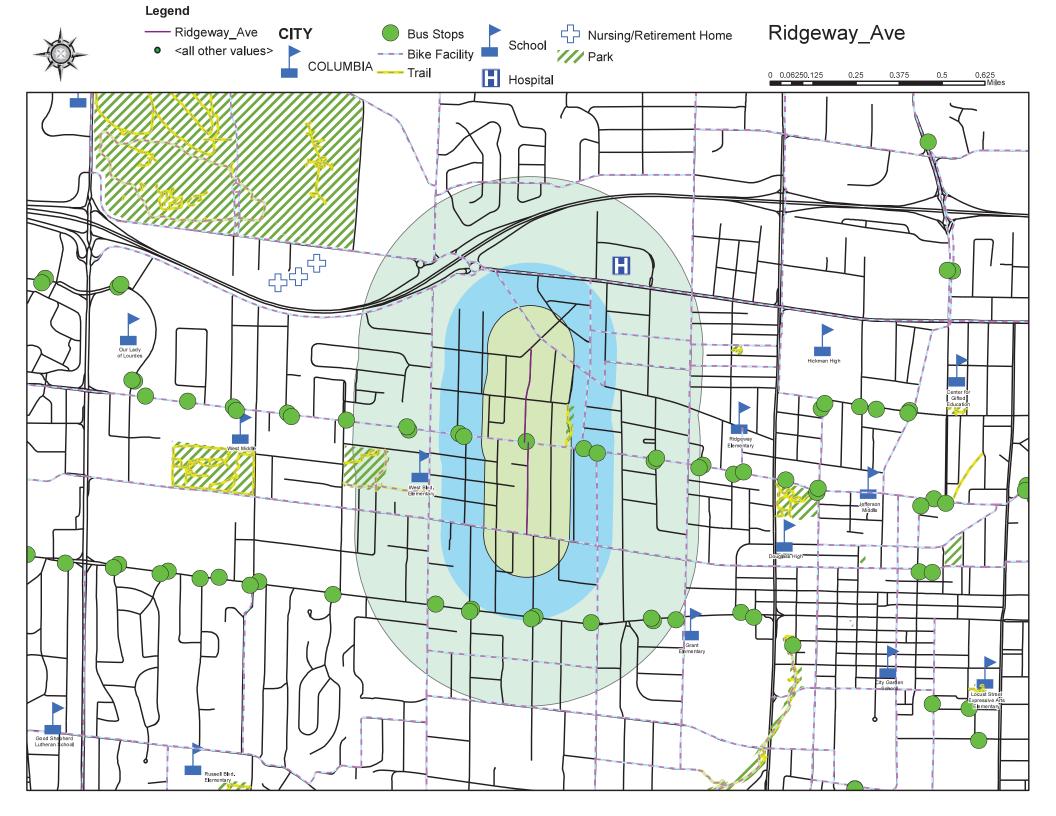

#### Ridgeway Avenue

- 2021 Score-61.99
- 2022 Score-58.00
- 2023 Score-58.67

<sup>\*</sup>Scores with less than 3 point change can be attributed to change in collision data