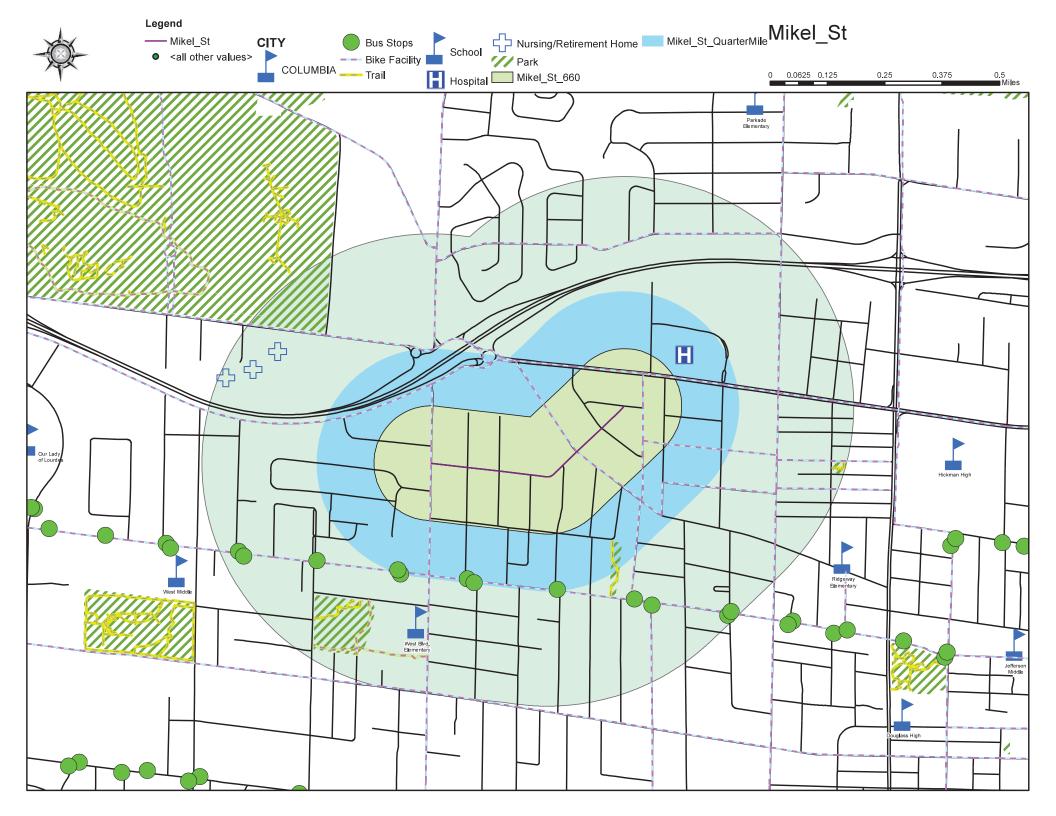

#### Mikel Street

- 2021 Score N/A added in 2022
- 2022 Score-47.60
- 2023 Score-47.60