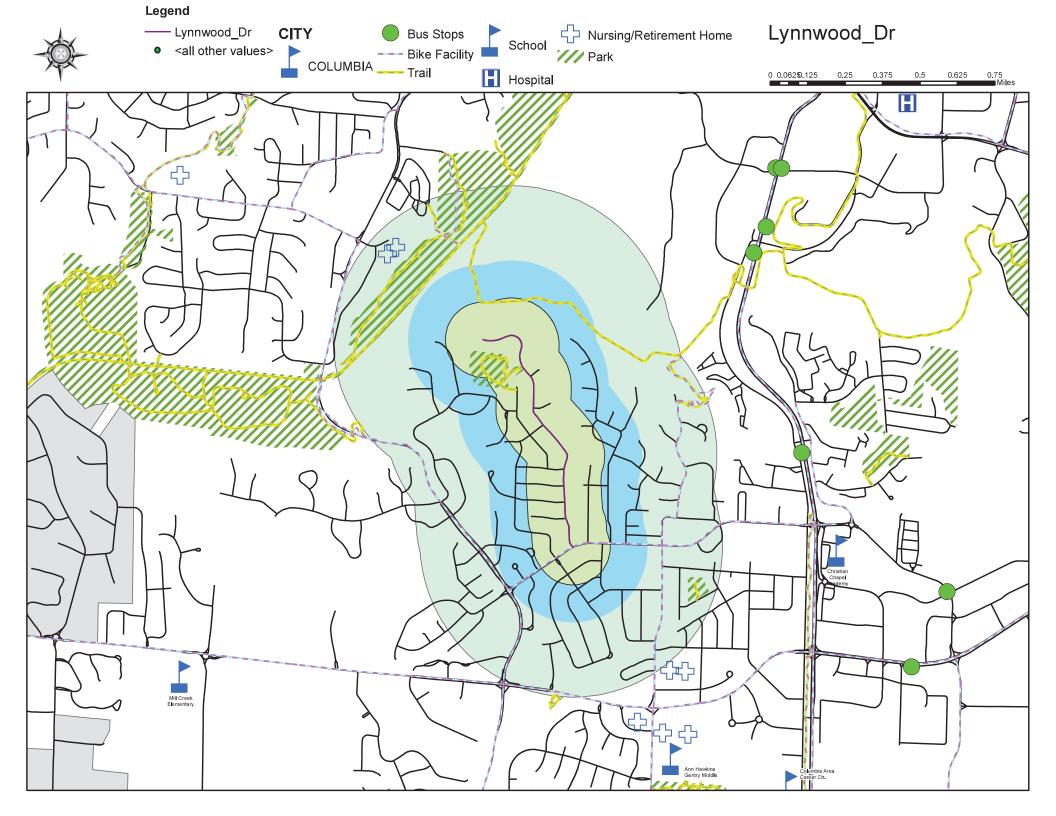

|
| 106       | 64        | Stone Mountain Parkway | 5/1/2006   |                               |
| 107       | 7         | Timber Creek Drive     | 10/2/2006  |                               |
| 108       | 31        | Reedsport Ridge        | 1/16/2007  |                               |
| 109       | 110       | Ryefield Ridge         | 1/16/2007  |                               |
| 110       | 37        | Lightpost Drive        | 10/15/2012 |                               |
| 111       | 98        | Mace Dr                | 5/19/2013  |                               |
| 112       | 29        | Hoylake Drive          | 11/20/2017 |                               |