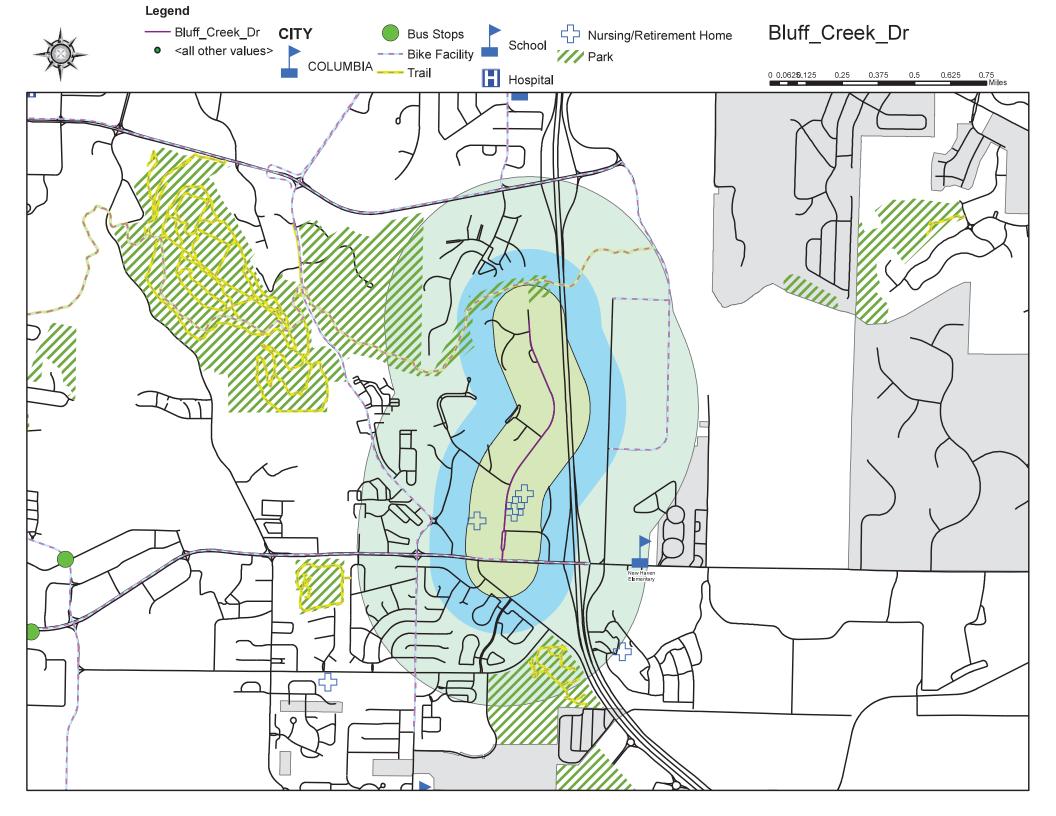

## Ridgefield Road, Ridgemont, and Highridge Drive

Council approved the installation of traffic calming devices in December 2022. All of the traffic calming devices on Ridgefield Road have been installed. The majority of the speed humps on Ridgemont have been installed. The installation of the remaining traffic calming devices was delayed due to other construction projects in the area, and are expected to be installed in 2024.

#### Bluff Creek Drive

- 2021 Score-69.00
- 2022 Score-67.80
- 2023 Score-68.47