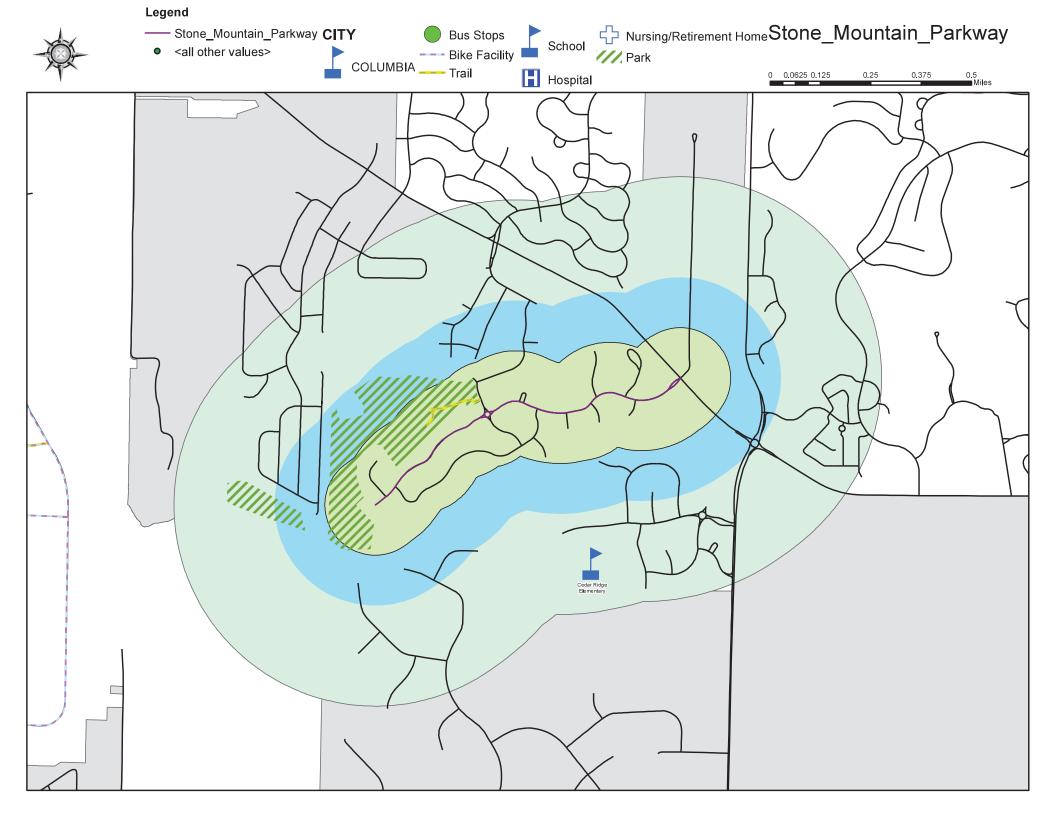

## Ridgefield Road, Ridgemont, and Highridge Drive

Council approved the installation of traffic calming devices in December 2022. All of the traffic calming devices on Ridgefield Road have been installed. The majority of the speed humps on Ridgemont have been installed. The installation of the remaining traffic calming devices was delayed due to other construction projects in the area, and are expected to be installed in 2024.

Traffic calming devices have been approved for installation by Council. This project is expected to be completed in 2024.