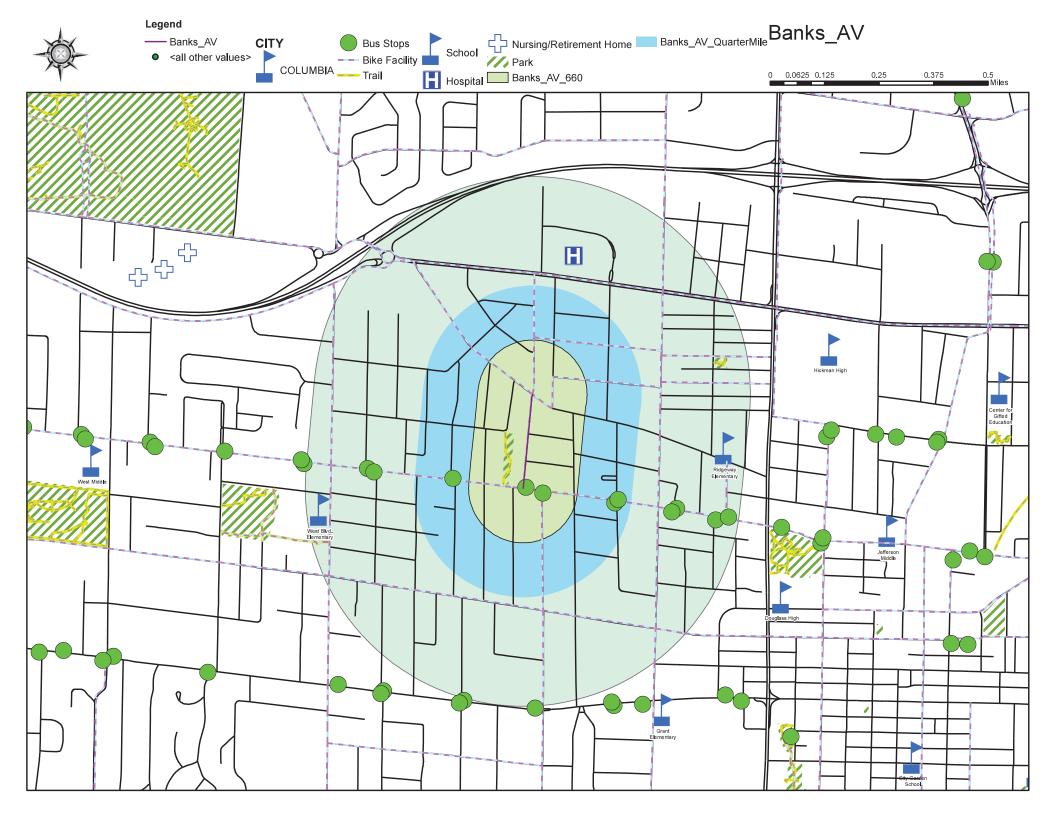

|
| 105       | 36        | Crabapple Lane         | 4/27/2006  |                               |
| 106       | 64        | Stone Mountain Parkway | 5/1/2006   |                               |
| 107       | 7         | Timber Creek Drive     | 10/2/2006  |                               |
| 108       | 31        | Reedsport Ridge        | 1/16/2007  |                               |
| 109       | 110       | Ryefield Ridge         | 1/16/2007  |                               |
| 110       | 37        | Lightpost Drive        | 10/15/2012 |                               |
| 111       | 98        | Mace Dr                | 5/19/2013  |                               |
| 112       | 29        | Hoylake Drive          | 11/20/2017 |                               |