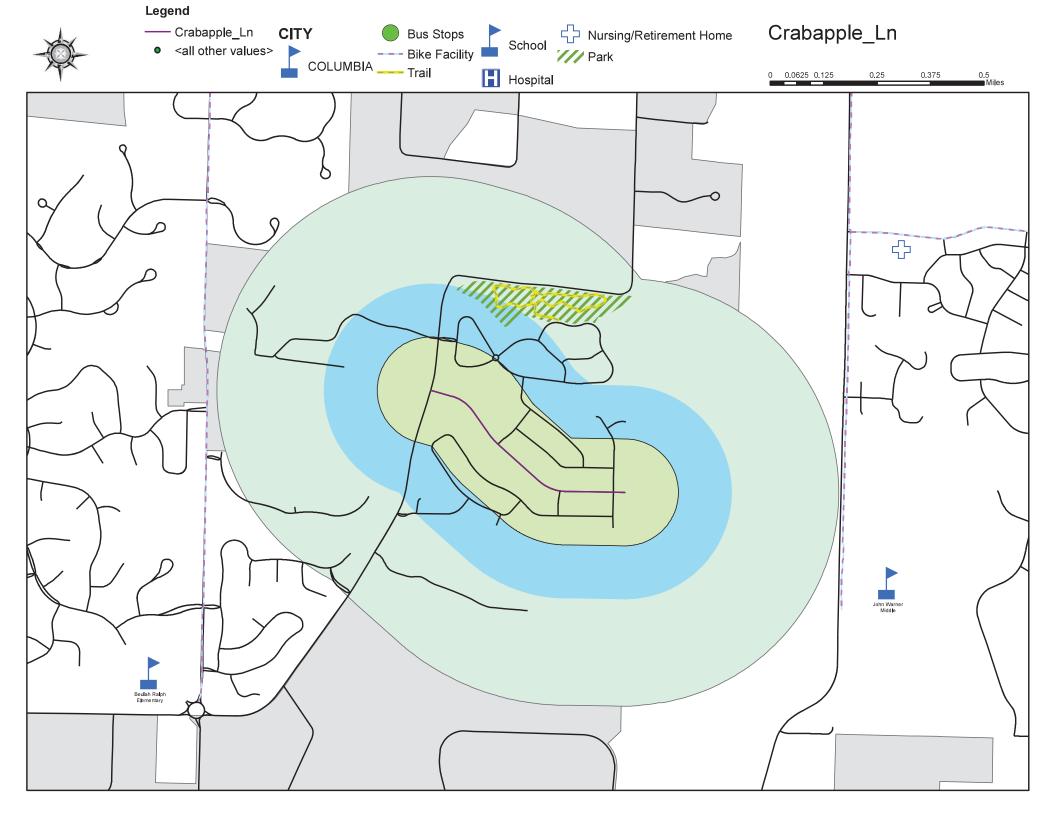

36        | Crabapple Lane         | 4/27/2006  |                               |
| 106       | 64        | Stone Mountain Parkway | 5/1/2006   |                               |
| 107       | 7         | Timber Creek Drive     | 10/2/2006  |                               |
| 108       | 31        | Reedsport Ridge        | 1/16/2007  |                               |
| 109       | 110       | Ryefield Ridge         | 1/16/2007  |                               |
| 110       | 37        | Lightpost Drive        | 10/15/2012 |                               |
| 111       | 98        | Mace Dr                | 5/19/2013  |                               |
| 112       | 29        | Hoylake Drive          | 11/20/2017 |                               |