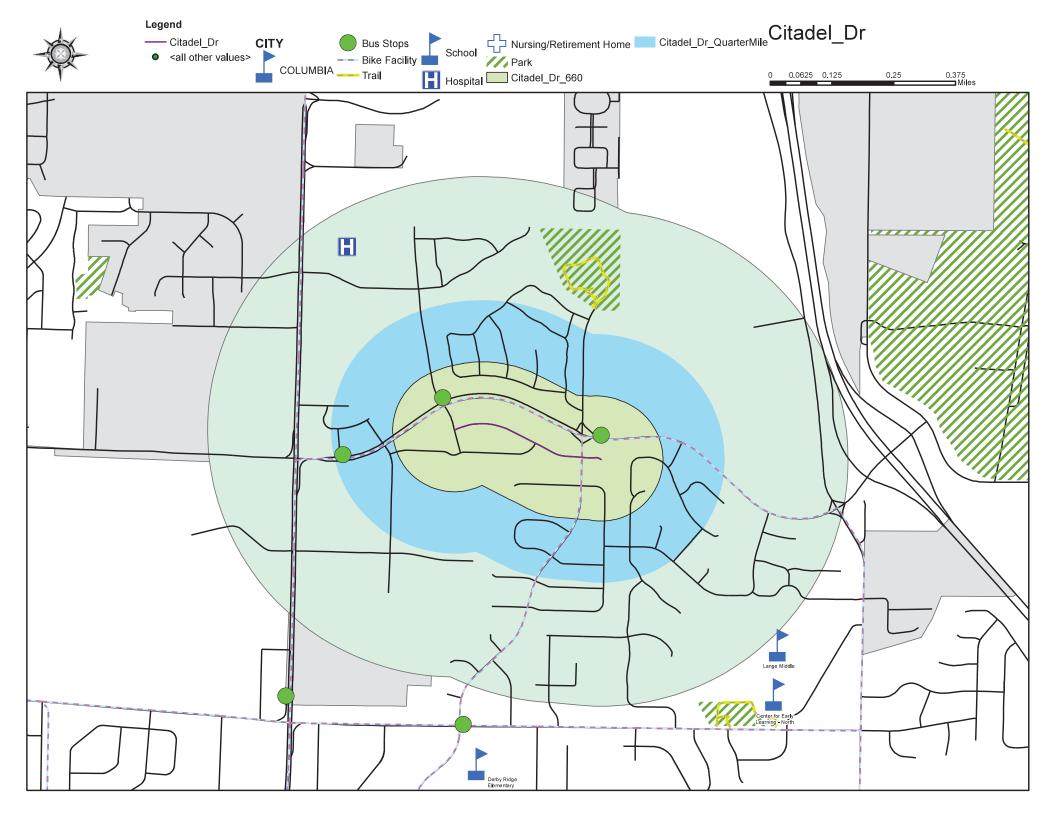

| 36        | Crabapple Lane         | 4/27/2006  |                               |
| 106       | 64        | Stone Mountain Parkway | 5/1/2006   |                               |
| 107       | 7         | Timber Creek Drive     | 10/2/2006  |                               |
| 108       | 31        | Reedsport Ridge        | 1/16/2007  |                               |
| 109       | 110       | Ryefield Ridge         | 1/16/2007  |                               |
| 110       | 37        | Lightpost Drive        | 10/15/2012 |                               |
| 111       | 98        | Mace Dr                | 5/19/2013  |                               |
| 112       | 29        | Hoylake Drive          | 11/20/2017 |                               |