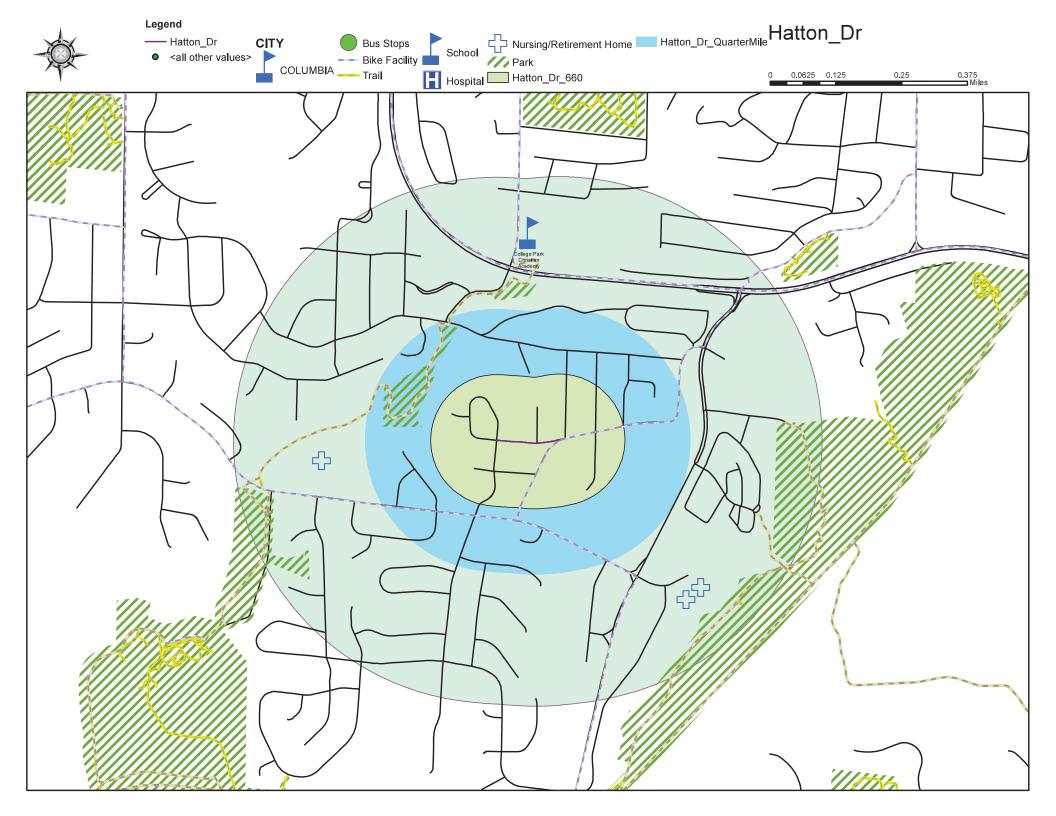

#### Braemore Road

- 2021 Score-44.32
- 2022 Score-43.60
- 2023 Score-43.60

#### **Hatton Drive**

- 2021 Score-22.29
- 2022 Score-18.60
- 2023 Score-20.40