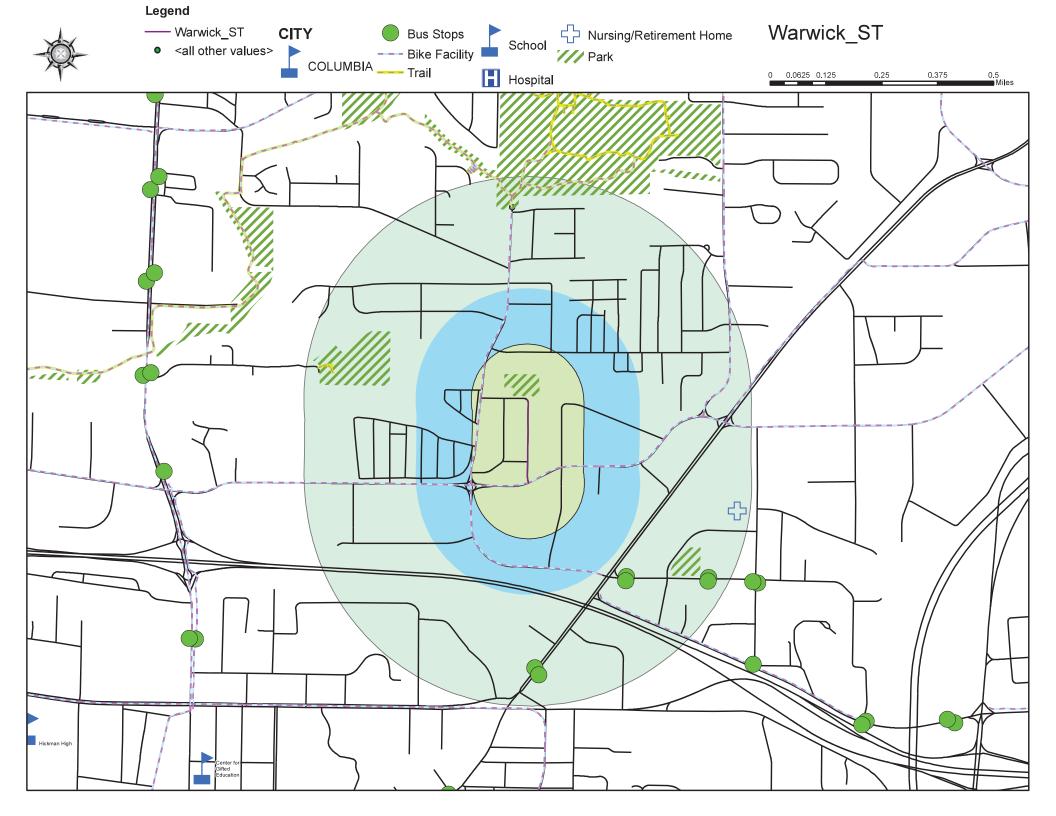

|
| 107       | 7         | Timber Creek Drive     | 10/2/2006  |                               |
| 108       | 31        | Reedsport Ridge        | 1/16/2007  |                               |
| 109       | 110       | Ryefield Ridge         | 1/16/2007  |                               |
| 110       | 37        | Lightpost Drive        | 10/15/2012 |                               |
| 111       | 98        | Mace Dr                | 5/19/2013  |                               |
| 112       | 29        | Hoylake Drive          | 11/20/2017 |                               |