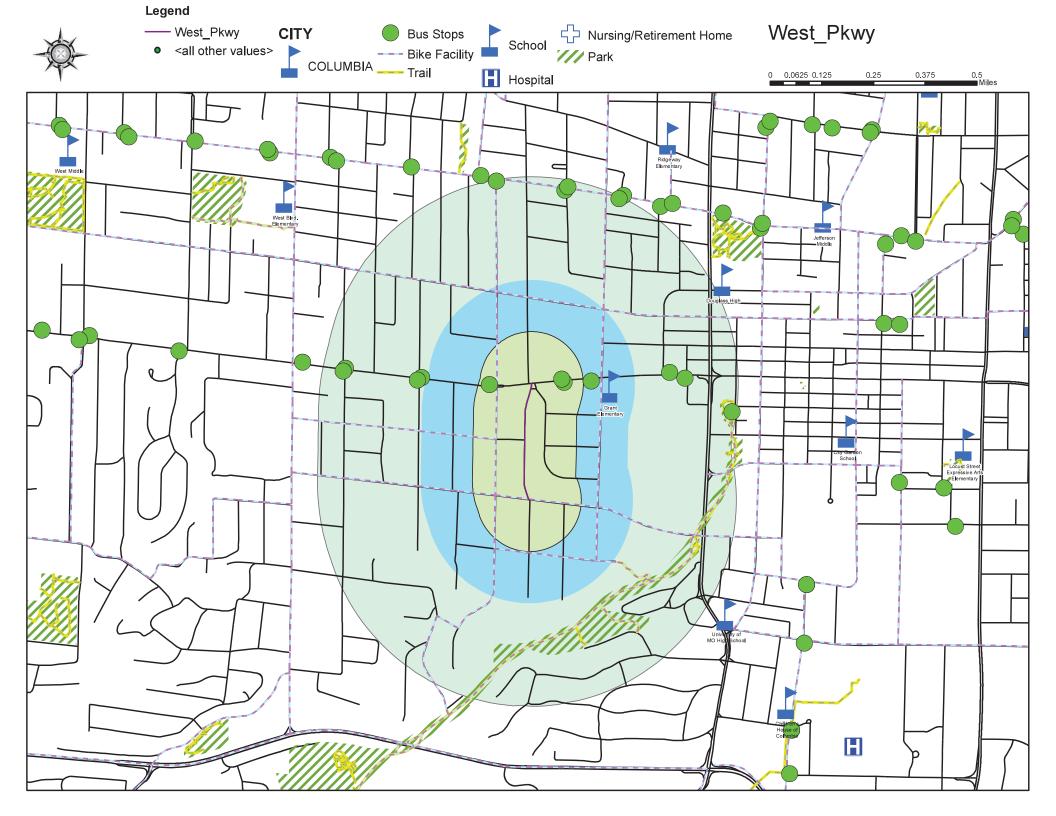

|
| 107       | 7         | Timber Creek Drive     | 10/2/2006  |                               |
| 108       | 31        | Reedsport Ridge        | 1/16/2007  |                               |
| 109       | 110       | Ryefield Ridge         | 1/16/2007  |                               |
| 110       | 37        | Lightpost Drive        | 10/15/2012 |                               |
| 111       | 98        | Mace Dr                | 5/19/2013  |                               |
| 112       | 29        | Hoylake Drive          | 11/20/2017 |                               |