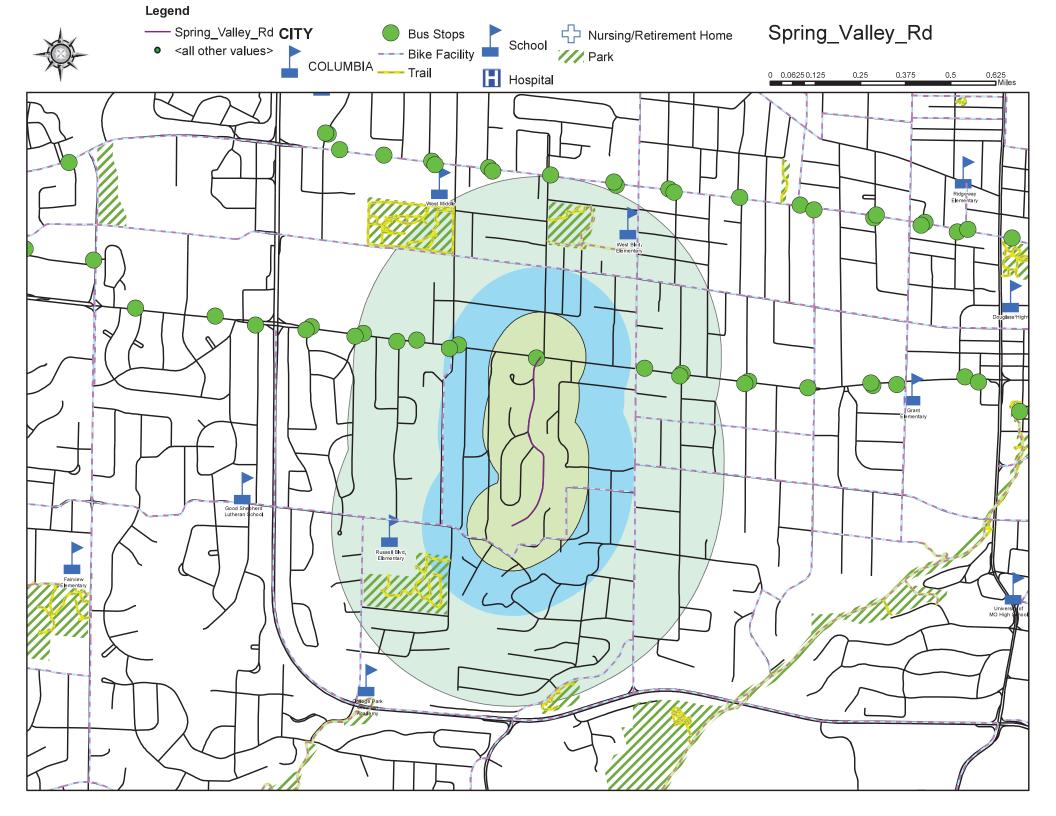

#### Parkade Boulevard

- 2021 Score-64.50
- 2022 Score-65.10
- 2023 Score-65.77

#### Spring Valley Road

- 2021 Score N/A added in 2022
- 2022 Score-41.30
- 2023 Score-41.30