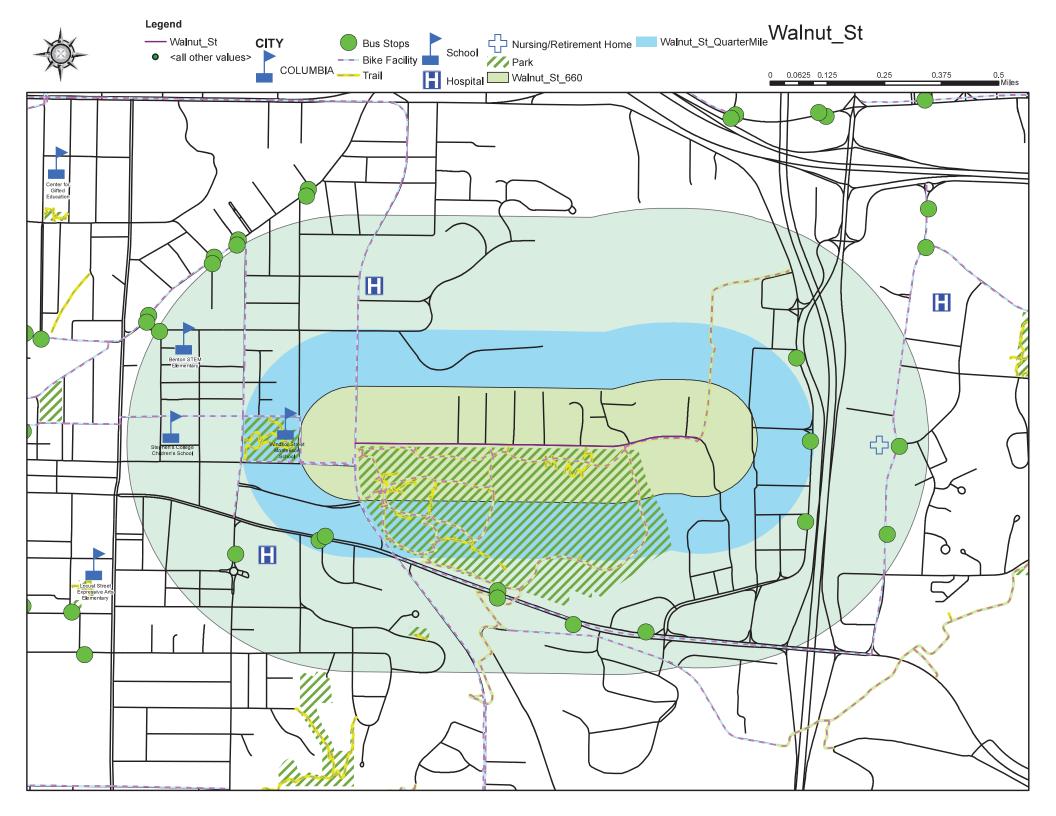

## Walnut Street (east of Old 63)

Walnut Street is currently 4<sup>th</sup> on the 2023 Neighborhood Traffic Management Program Scoresheet with a score of 72.00.

#### Walnut Street (east of Old 63)

- 2021 Score-67.63
- 2022 Score-72.00
- 2023 Score-72.00