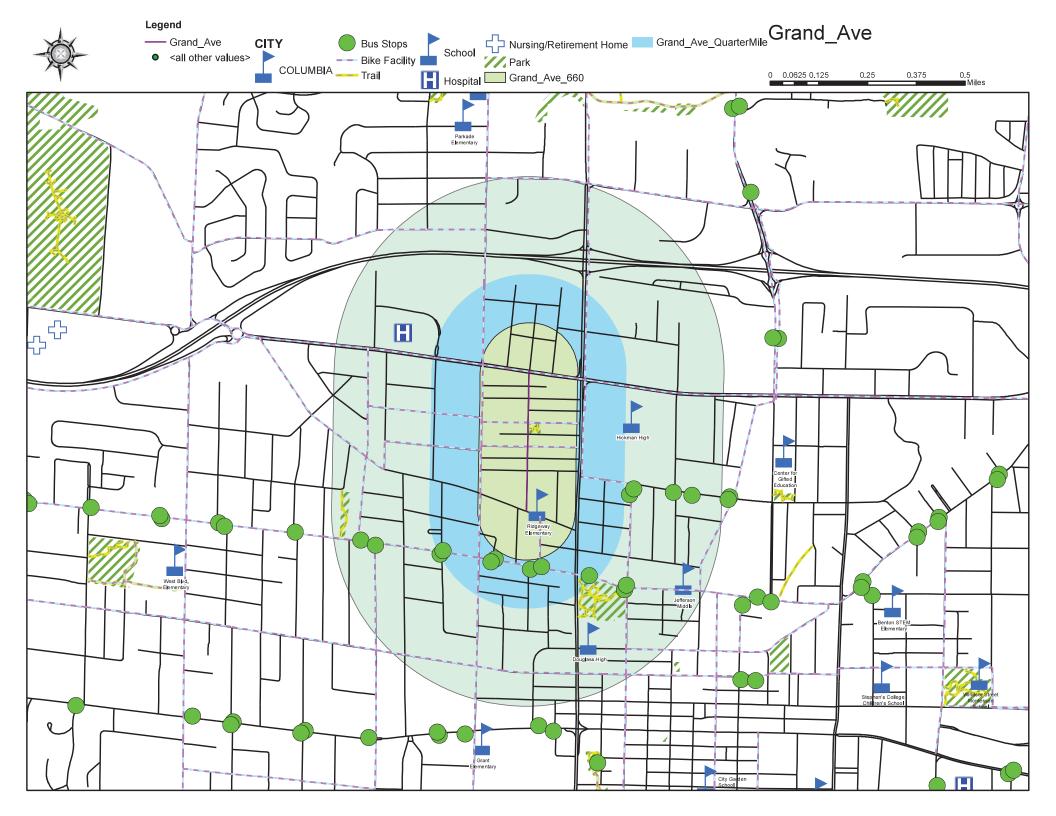

| 4/27/2006  |                               |
| 106       | 64        | Stone Mountain Parkway | 5/1/2006   |                               |
| 107       | 7         | Timber Creek Drive     | 10/2/2006  |                               |
| 108       | 31        | Reedsport Ridge        | 1/16/2007  |                               |
| 109       | 110       | Ryefield Ridge         | 1/16/2007  |                               |
| 110       | 37        | Lightpost Drive        | 10/15/2012 |                               |
| 111       | 98        | Mace Dr                | 5/19/2013  |                               |
| 112       | 29        | Hoylake Drive          | 11/20/2017 |                               |