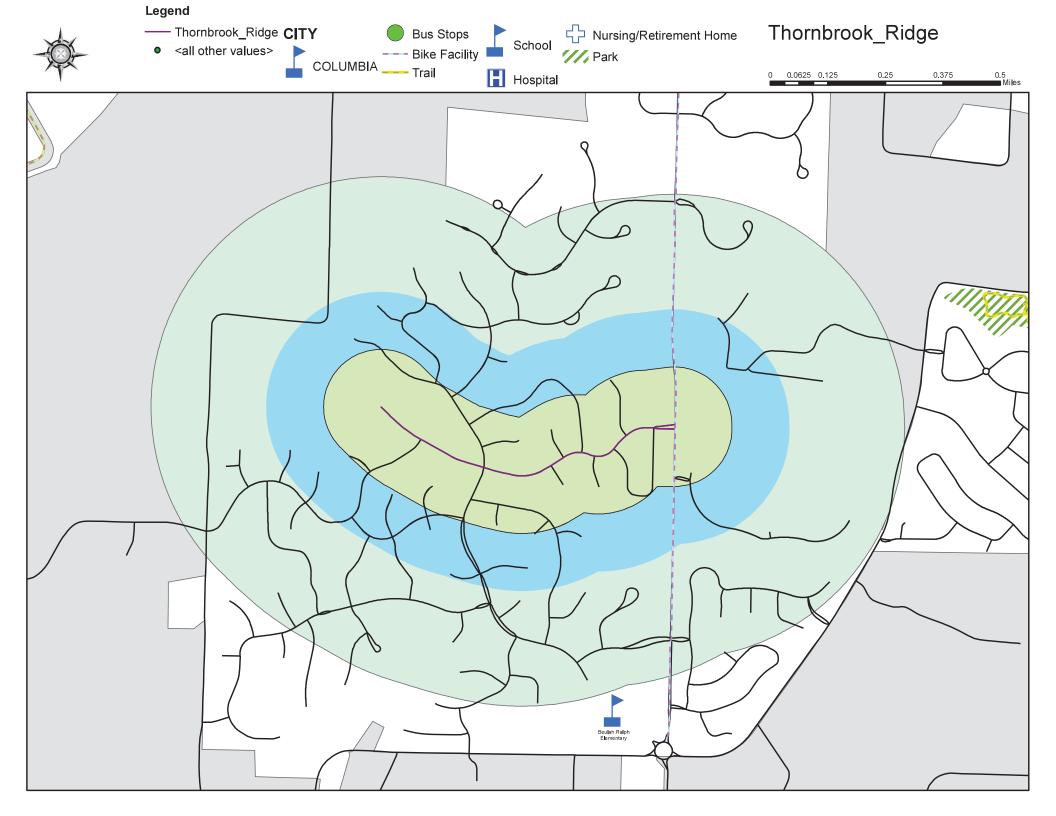

|
| 107       | 7         | Timber Creek Drive     | 10/2/2006  |                               |
| 108       | 31        | Reedsport Ridge        | 1/16/2007  |                               |
| 109       | 110       | Ryefield Ridge         | 1/16/2007  |                               |
| 110       | 37        | Lightpost Drive        | 10/15/2012 |                               |
| 111       | 98        | Mace Dr                | 5/19/2013  |                               |
| 112       | 29        | Hoylake Drive          | 11/20/2017 |                               |