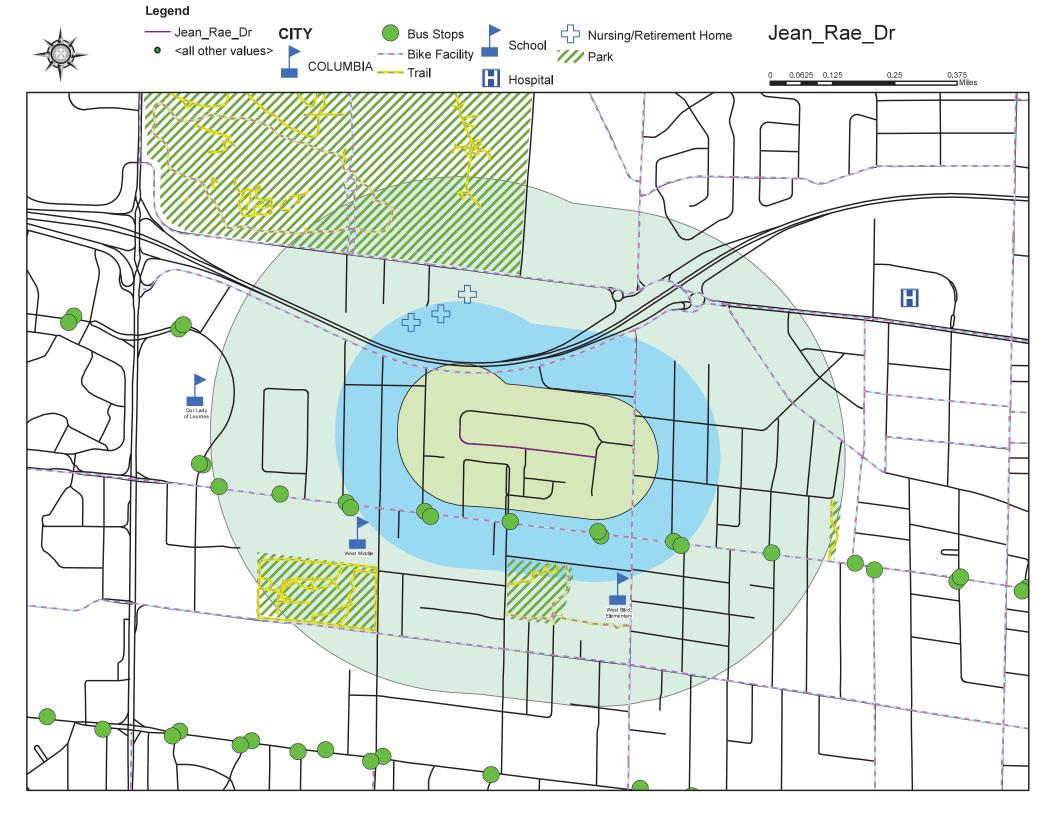

|
| 106       | 64        | Stone Mountain Parkway | 5/1/2006   |                               |
| 107       | 7         | Timber Creek Drive     | 10/2/2006  |                               |
| 108       | 31        | Reedsport Ridge        | 1/16/2007  |                               |
| 109       | 110       | Ryefield Ridge         | 1/16/2007  |                               |
| 110       | 37        | Lightpost Drive        | 10/15/2012 |                               |
| 111       | 98        | Mace Dr                | 5/19/2013  |                               |
| 112       | 29        | Hoylake Drive          | 11/20/2017 |                               |