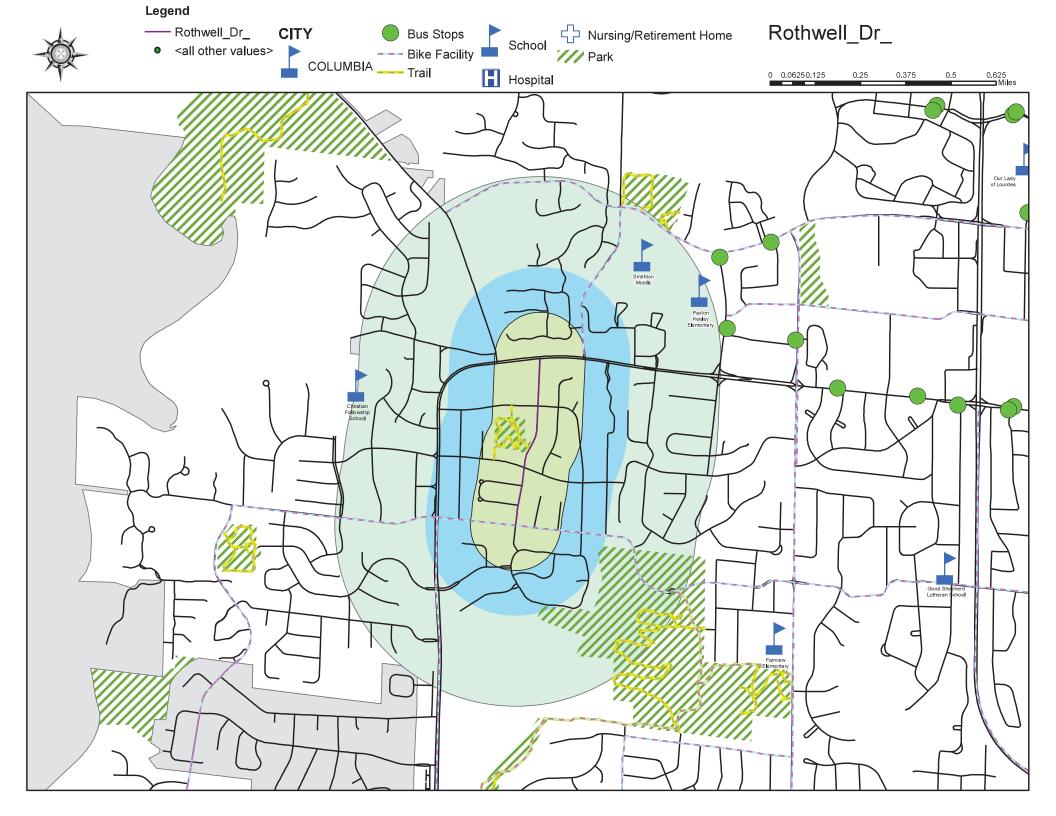

#### **Rothwell Drive**

- 2021 Score-55.98
- 2022 Score-54.60
- 2023 Score-54.60