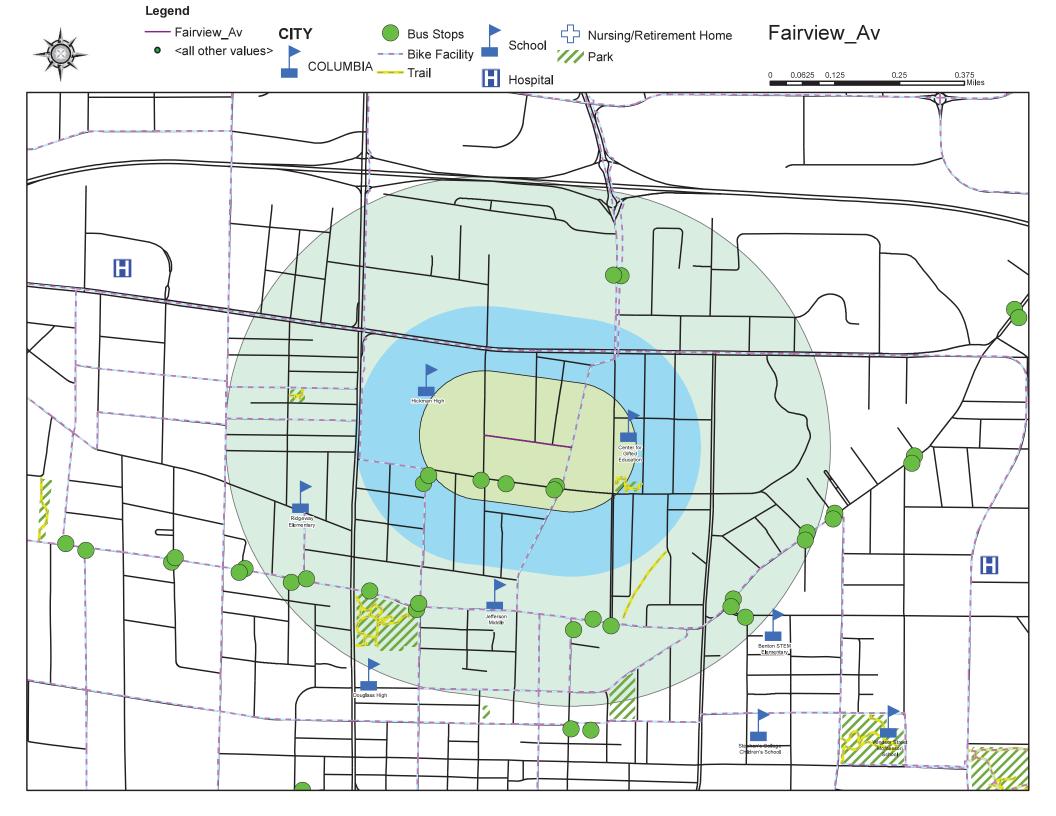

pple Lane         | 4/27/2006  |                               |
| 106       | 64        | Stone Mountain Parkway | 5/1/2006   |                               |
| 107       | 7         | Timber Creek Drive     | 10/2/2006  |                               |
| 108       | 31        | Reedsport Ridge        | 1/16/2007  |                               |
| 109       | 110       | Ryefield Ridge         | 1/16/2007  |                               |
| 110       | 37        | Lightpost Drive        | 10/15/2012 |                               |
| 111       | 98        | Mace Dr                | 5/19/2013  |                               |
| 112       | 29        | Hoylake Drive          | 11/20/2017 |                               |