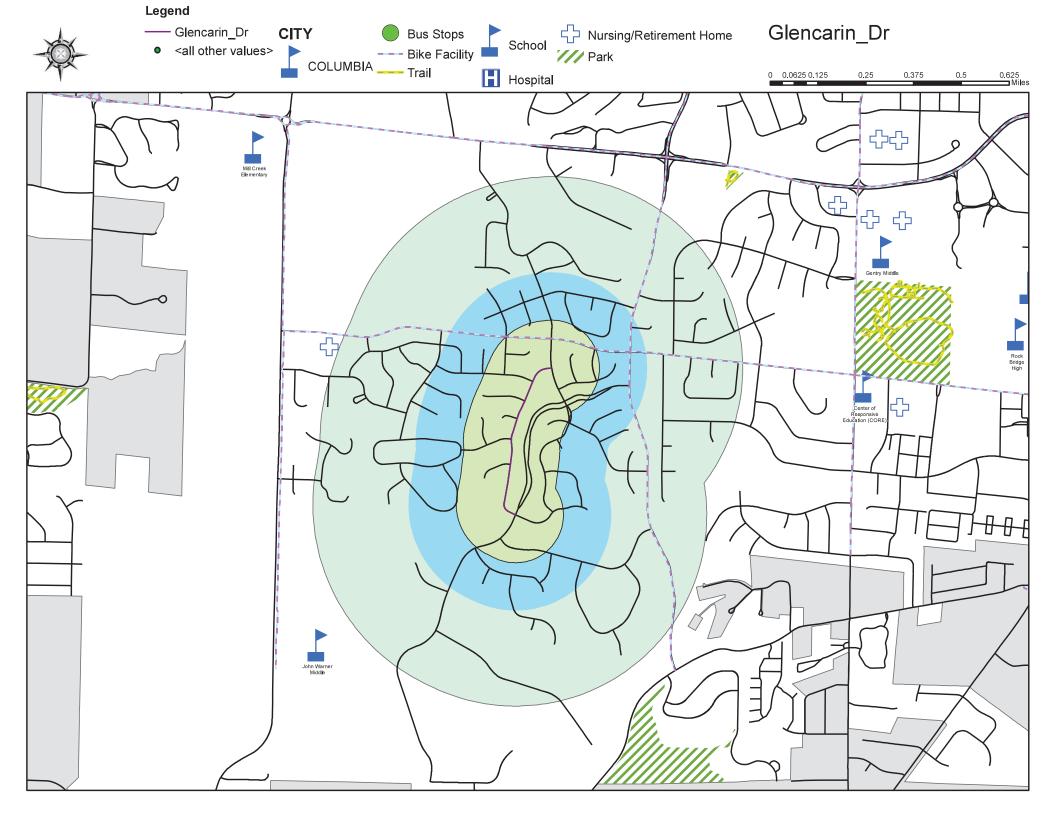

e         | 4/27/2006  |                               |
| 106       | 64        | Stone Mountain Parkway | 5/1/2006   |                               |
| 107       | 7         | Timber Creek Drive     | 10/2/2006  |                               |
| 108       | 31        | Reedsport Ridge        | 1/16/2007  |                               |
| 109       | 110       | Ryefield Ridge         | 1/16/2007  |                               |
| 110       | 37        | Lightpost Drive        | 10/15/2012 |                               |
| 111       | 98        | Mace Dr                | 5/19/2013  |                               |
| 112       | 29        | Hoylake Drive          | 11/20/2017 |                               |