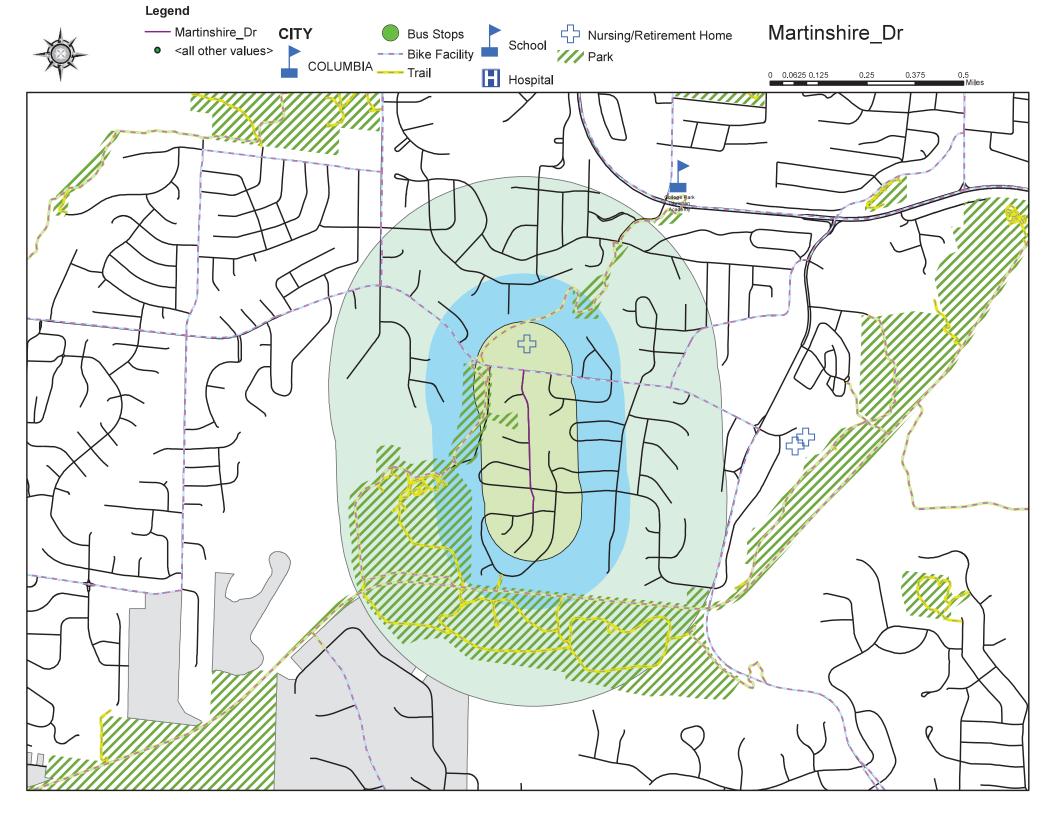

#### **Northland Drive**

Council approved the installation of traffic calming devices in 2023. All of the speed humps have been installed. A raised crosswalk is expected to be installed in 2024.

Traffic calming devices have been approved for installation by Council. This project is expected to be completed in 2024.

#### Martinshire Drive

- 2021 Score-65.00
- 2022 Score-63.70
- 2023 Score-63.70

<sup>\*</sup>Scores with less than 3 point change can be attributed to change in collision data