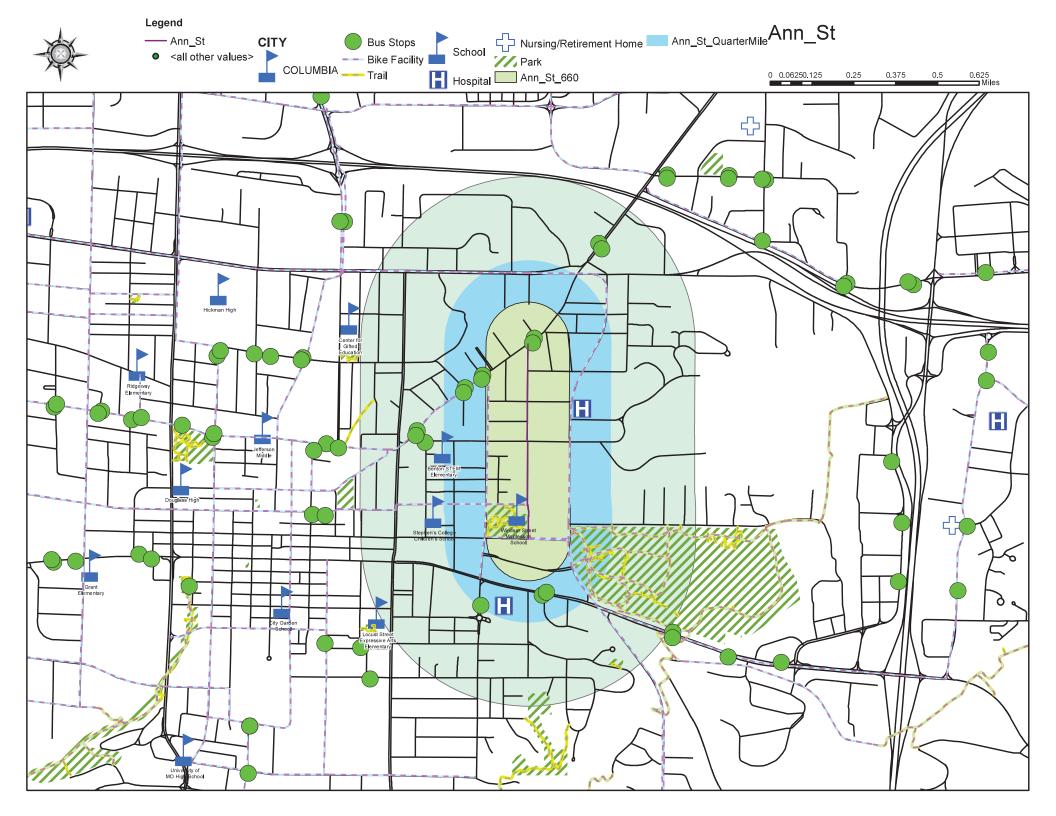

|
| 105       | 36        | Crabapple Lane         | 4/27/2006  |                               |
| 106       | 64        | Stone Mountain Parkway | 5/1/2006   |                               |
| 107       | 7         | Timber Creek Drive     | 10/2/2006  |                               |
| 108       | 31        | Reedsport Ridge        | 1/16/2007  |                               |
| 109       | 110       | Ryefield Ridge         | 1/16/2007  |                               |
| 110       | 37        | Lightpost Drive        | 10/15/2012 |                               |
| 111       | 98        | Mace Dr                | 5/19/2013  |                               |
| 112       | 29        | Hoylake Drive          | 11/20/2017 |                               |