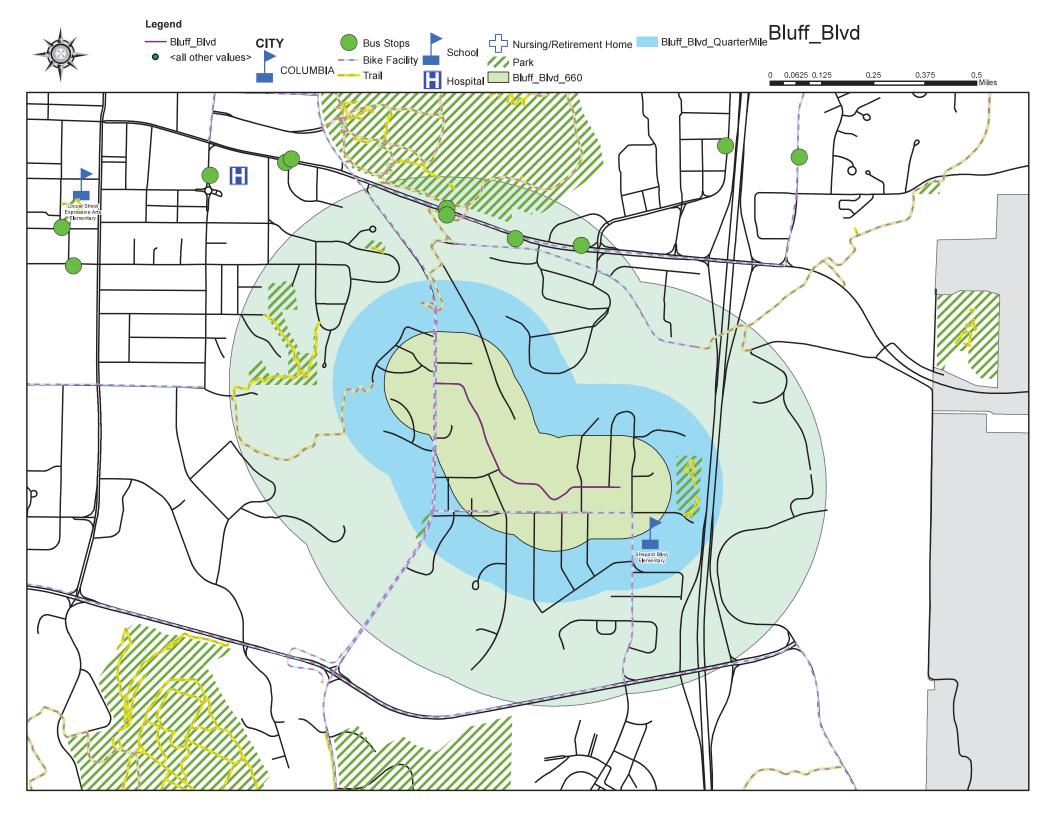

#### Hoylake Drive

- 2021 Score N/A added in 2022
- 2022 Score-54.77
- 2023 Score-54.10

#### Bluff Boulevard

- 2021 Score-36.29
- 2022 Score-32.00
- 2023 Score-32.00

<sup>\*</sup>Scores with less than 3 point change can be attributed to change in collision data