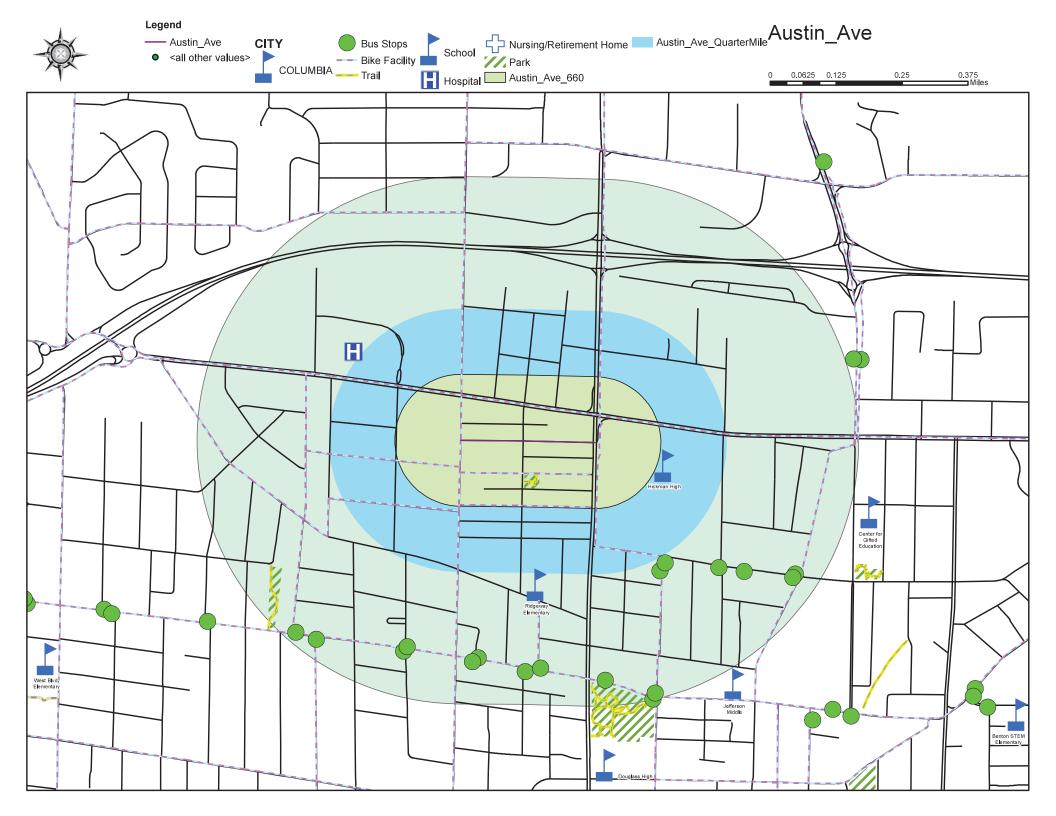

|
| 105       | 36        | Crabapple Lane         | 4/27/2006  |                               |
| 106       | 64        | Stone Mountain Parkway | 5/1/2006   |                               |
| 107       | 7         | Timber Creek Drive     | 10/2/2006  |                               |
| 108       | 31        | Reedsport Ridge        | 1/16/2007  |                               |
| 109       | 110       | Ryefield Ridge         | 1/16/2007  |                               |
| 110       | 37        | Lightpost Drive        | 10/15/2012 |                               |
| 111       | 98        | Mace Dr                | 5/19/2013  |                               |
| 112       | 29        | Hoylake Drive          | 11/20/2017 |                               |