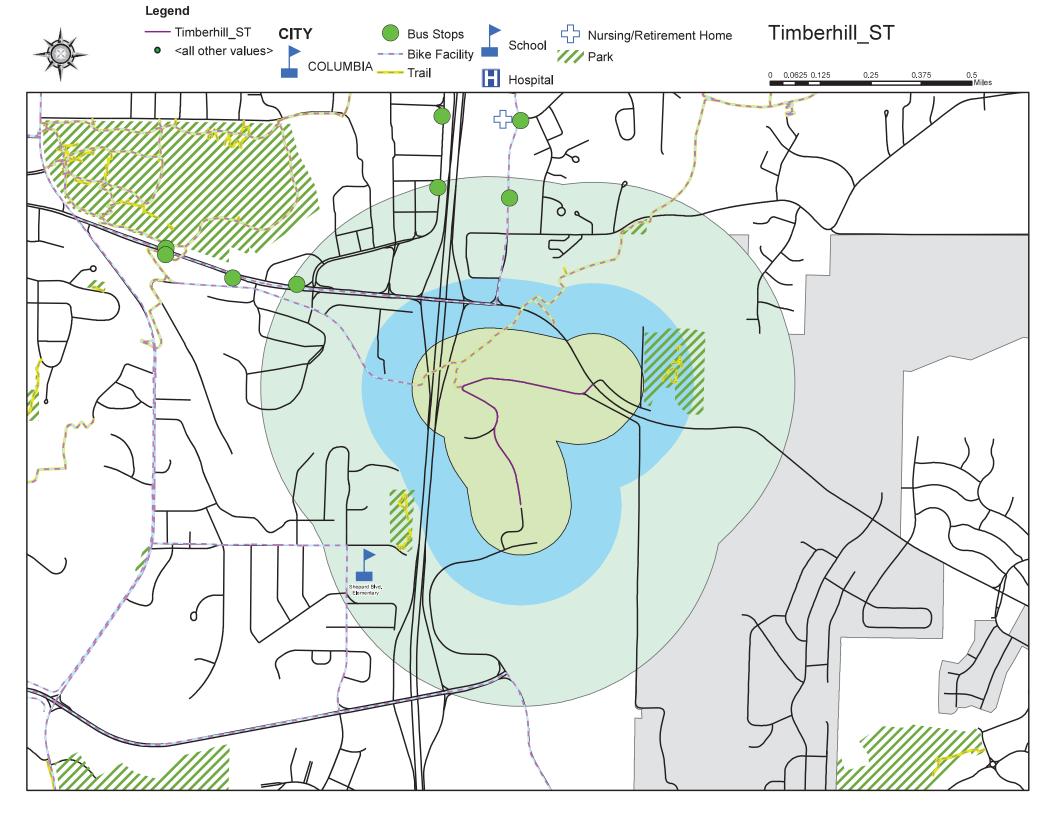

#### Timberhill Street

- 2021 Score-49.74
- 2022 Score-47.70
- 2023 Score-47.70

<sup>\*</sup>Scores with less than 3 point change can be attributed to change in collision data