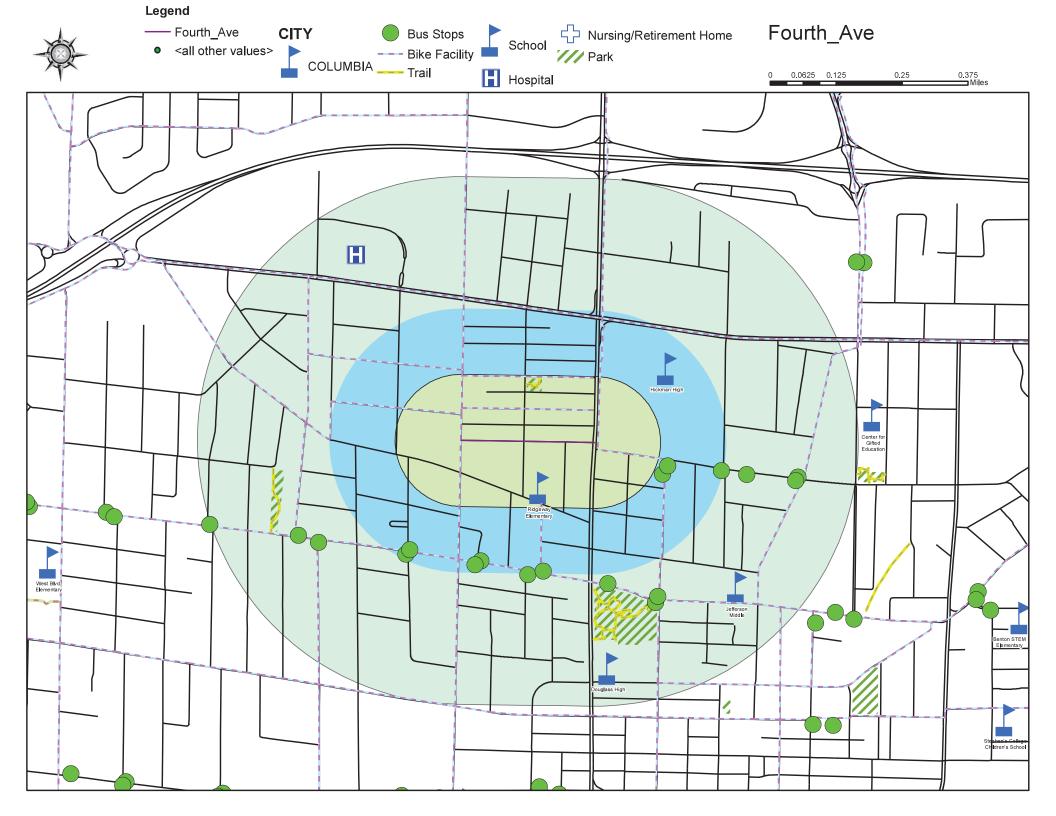

ane         | 4/27/2006  |                               |
| 106       | 64        | Stone Mountain Parkway | 5/1/2006   |                               |
| 107       | 7         | Timber Creek Drive     | 10/2/2006  |                               |
| 108       | 31        | Reedsport Ridge        | 1/16/2007  |                               |
| 109       | 110       | Ryefield Ridge         | 1/16/2007  |                               |
| 110       | 37        | Lightpost Drive        | 10/15/2012 |                               |
| 111       | 98        | Mace Dr                | 5/19/2013  |                               |
| 112       | 29        | Hoylake Drive          | 11/20/2017 |                               |