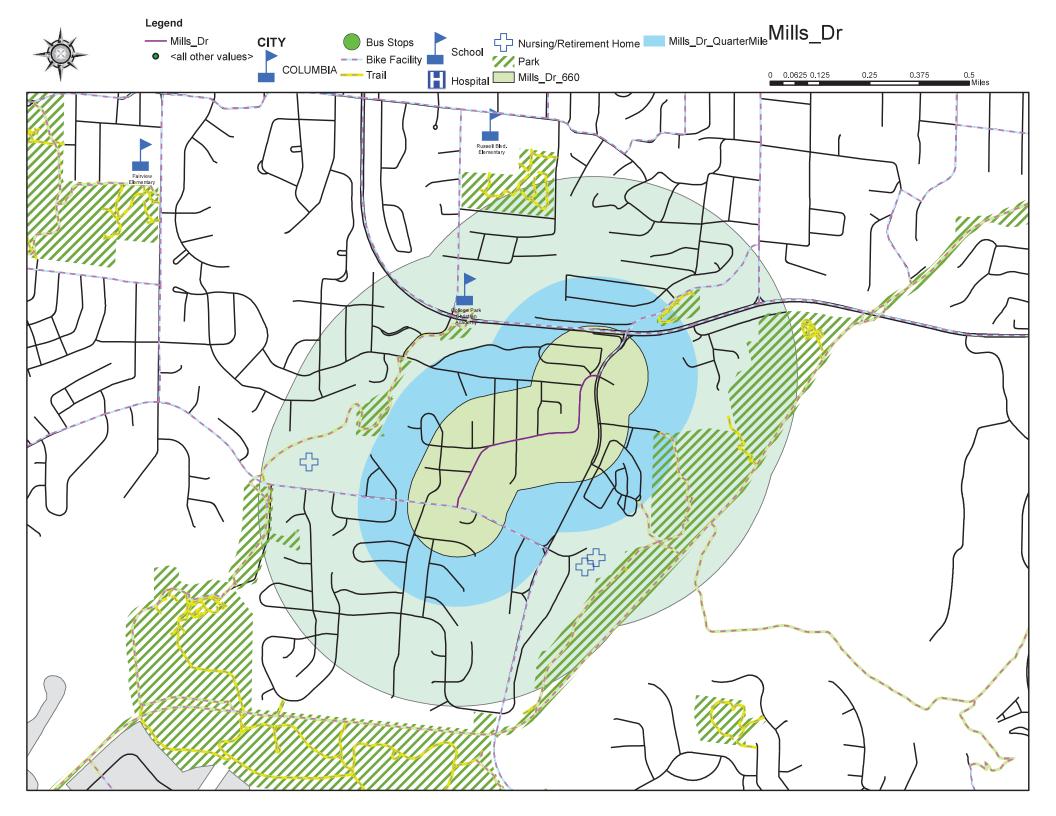

## Ridgefield Road, Ridgemont, and Highridge Drive

Council approved the installation of traffic calming devices in December 2022. All of the traffic calming devices on Ridgefield Road have been installed. The majority of the speed humps on Ridgemont have been installed. The installation of the remaining traffic calming devices was delayed due to other construction projects in the area, and are expected to be installed in 2024.

#### Ridgeway Avenue

- 2021 Score-61.99
- 2022 Score-58.00
- 2023 Score-58.67

<sup>\*</sup>Scores with less than 3 point change can be attributed to change in collision data