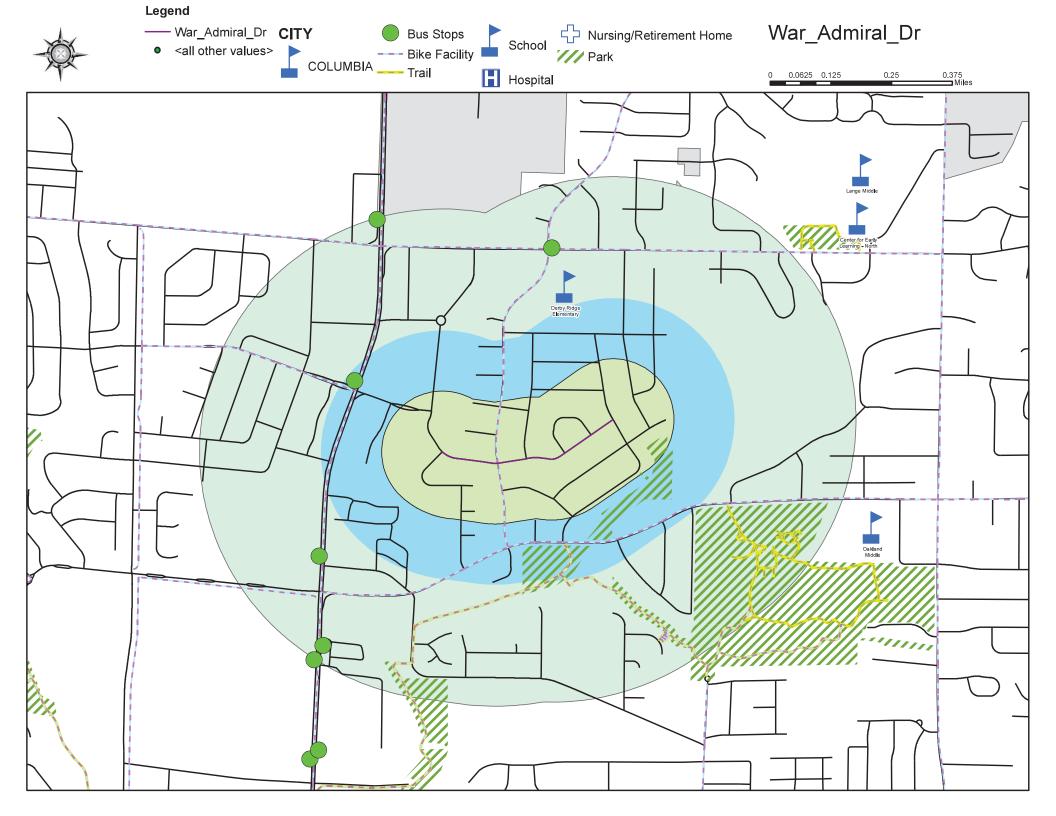

#### War Admiral Drive

- 2021 Score-44.16
- 2022 Score-42.97
- 2023 Score-42.97