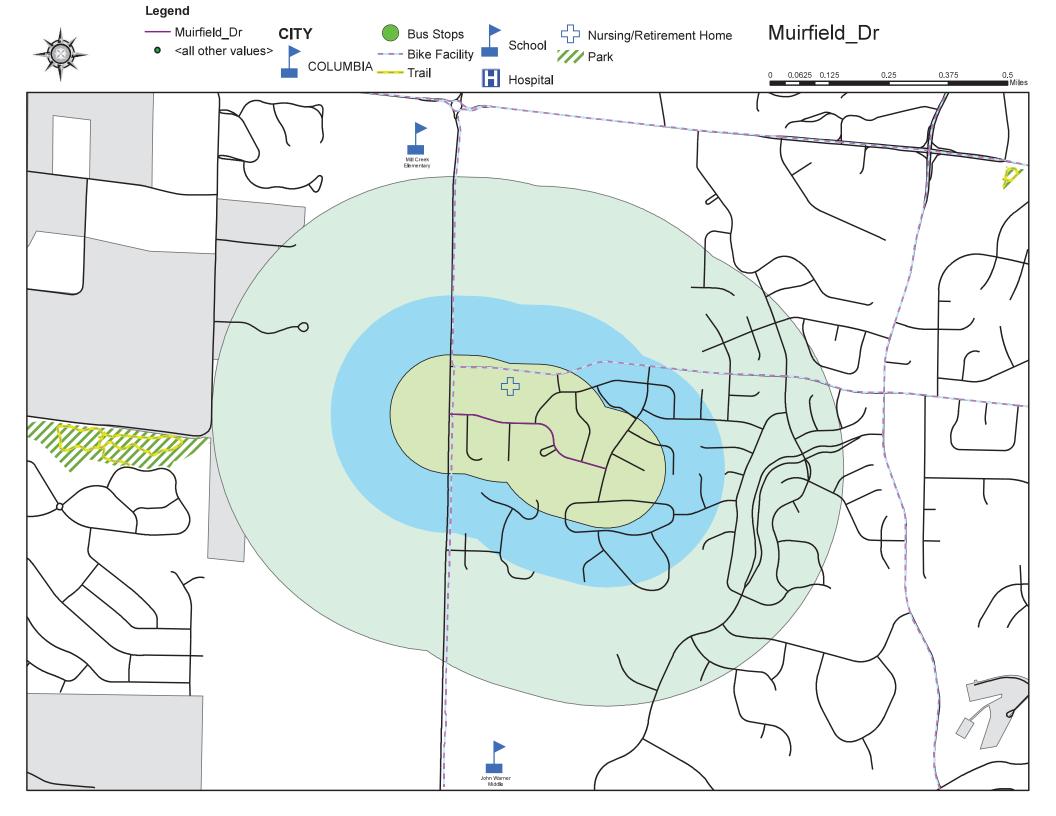

#### Lansing Avenue

- 2021 Score N/A added in 2022
- 2022 Score-63.00
- 2023 Score-63.67

#### Muirfield Drive

- 2021 Score-31.50
- 2022 Score-31.30
- 2023 Score-31.30

<sup>\*</sup>Scores with less than 3 point change can be attributed to change in collision data