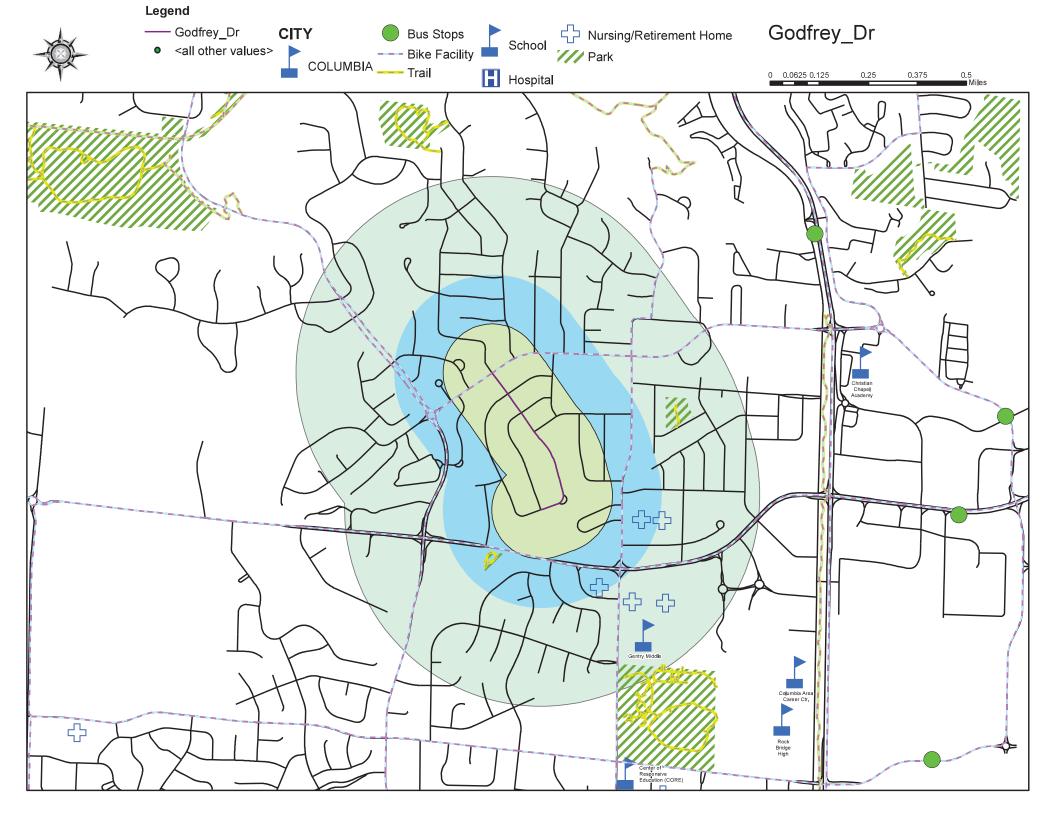

| 4/27/2006  |                               |
| 106       | 64        | Stone Mountain Parkway | 5/1/2006   |                               |
| 107       | 7         | Timber Creek Drive     | 10/2/2006  |                               |
| 108       | 31        | Reedsport Ridge        | 1/16/2007  |                               |
| 109       | 110       | Ryefield Ridge         | 1/16/2007  |                               |
| 110       | 37        | Lightpost Drive        | 10/15/2012 |                               |
| 111       | 98        | Mace Dr                | 5/19/2013  |                               |
| 112       | 29        | Hoylake Drive          | 11/20/2017 |                               |