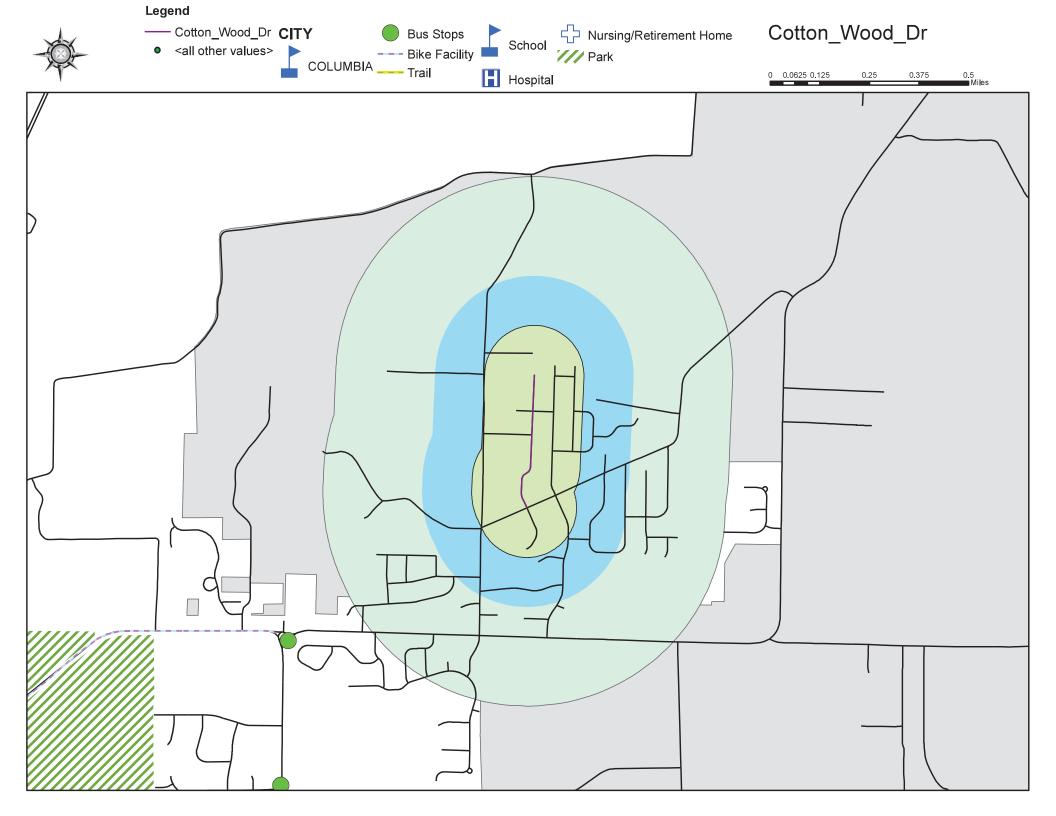

#### Cotton Wood Drive

- 2021 Score-27.25
- 2022 Score-19.90
- 2023 Score-19.90