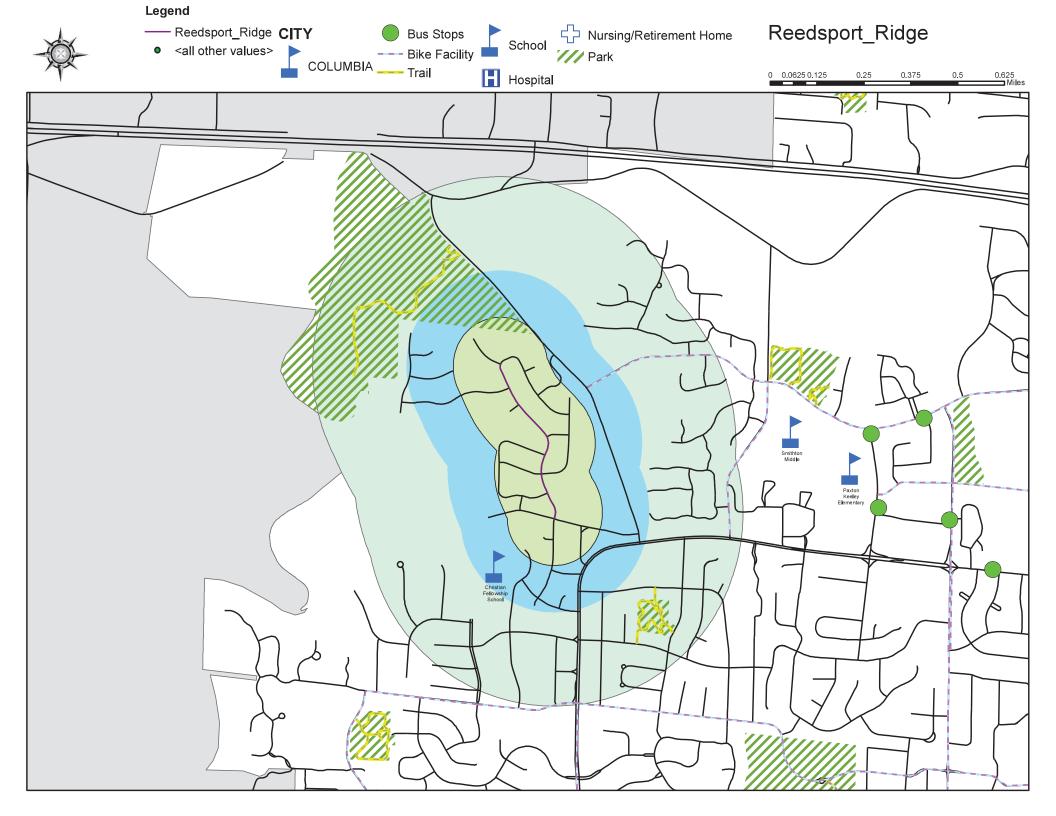

| Stone Mountain Parkway | 5/1/2006   |                               |
| 107       | 7         | Timber Creek Drive     | 10/2/2006  |                               |
| 108       | 31        | Reedsport Ridge        | 1/16/2007  |                               |
| 109       | 110       | Ryefield Ridge         | 1/16/2007  |                               |
| 110       | 37        | Lightpost Drive        | 10/15/2012 |                               |
| 111       | 98        | Mace Dr                | 5/19/2013  |                               |
| 112       | 29        | Hoylake Drive          | 11/20/2017 |                               |