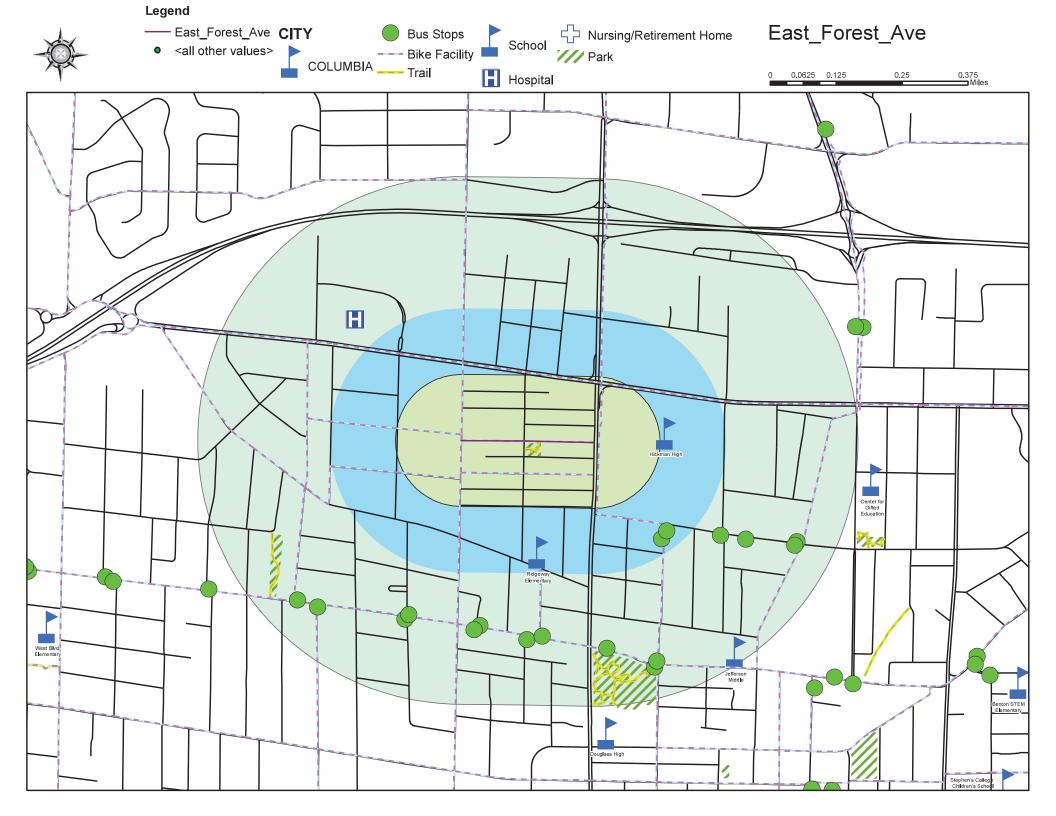

#### East Forest Avenue

- 2021 Score-47.66
- 2022 Score-44.63
- 2023 Score-43.97