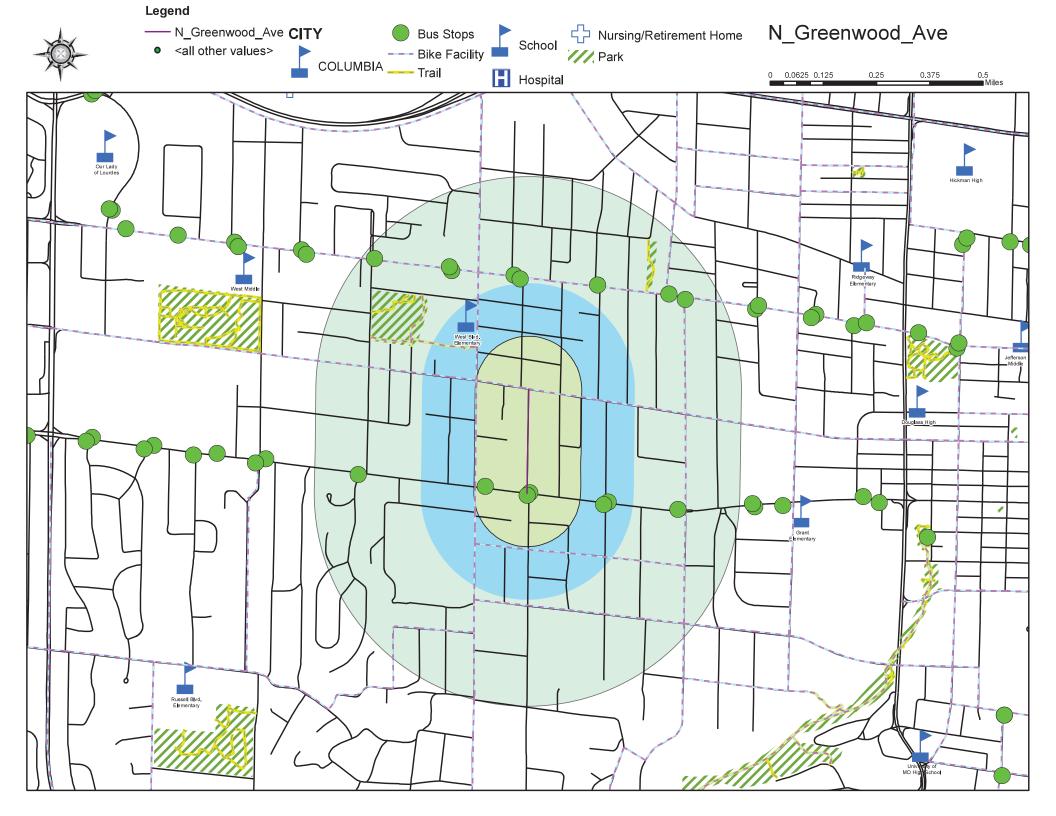

#### North Greenwood Avenue

- 2021 Score-50.65
- 2022 Score-44.50
- 2023 Score-44.50

#### Spencer Avenue – public involvement process in progress

- 2021 Score N/A added in 2022
- 2022 Score-79.50
- 2023 Score-79.50