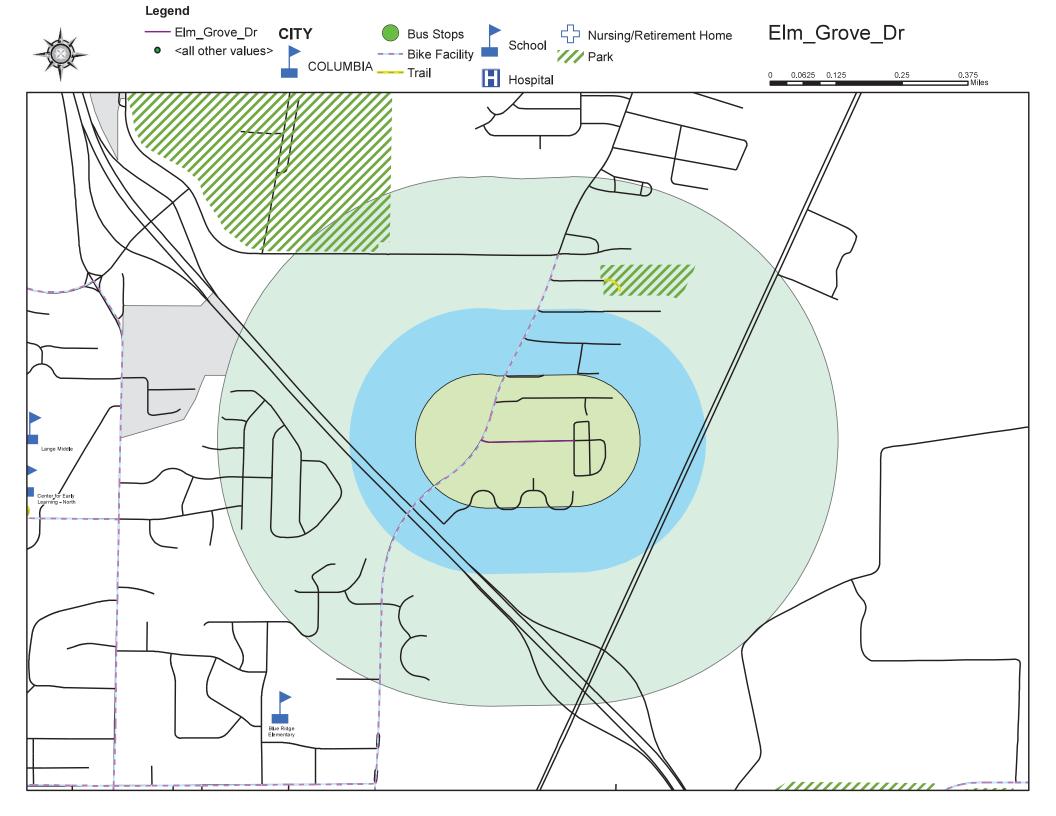

bapple Lane         | 4/27/2006  |                               |
| 106       | 64        | Stone Mountain Parkway | 5/1/2006   |                               |
| 107       | 7         | Timber Creek Drive     | 10/2/2006  |                               |
| 108       | 31        | Reedsport Ridge        | 1/16/2007  |                               |
| 109       | 110       | Ryefield Ridge         | 1/16/2007  |                               |
| 110       | 37        | Lightpost Drive        | 10/15/2012 |                               |
| 111       | 98        | Mace Dr                | 5/19/2013  |                               |
| 112       | 29        | Hoylake Drive          | 11/20/2017 |                               |