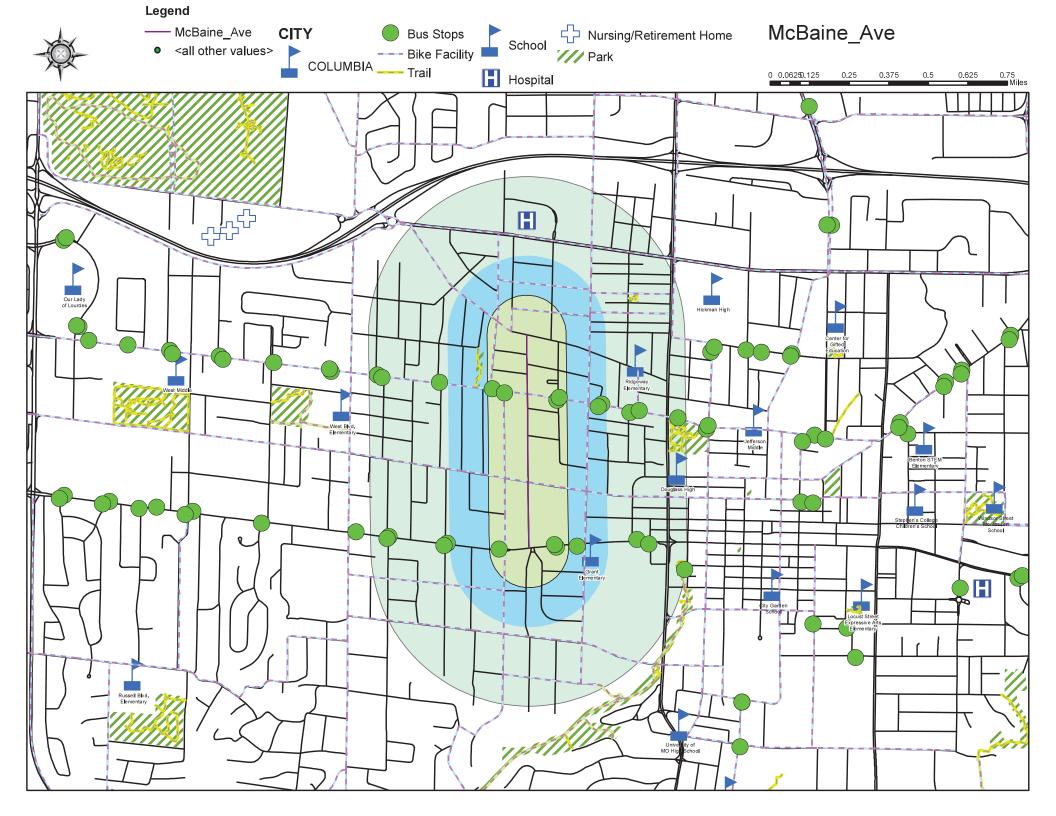

|
| 106       | 64        | Stone Mountain Parkway | 5/1/2006   |                               |
| 107       | 7         | Timber Creek Drive     | 10/2/2006  |                               |
| 108       | 31        | Reedsport Ridge        | 1/16/2007  |                               |
| 109       | 110       | Ryefield Ridge         | 1/16/2007  |                               |
| 110       | 37        | Lightpost Drive        | 10/15/2012 |                               |
| 111       | 98        | Mace Dr                | 5/19/2013  |                               |
| 112       | 29        | Hoylake Drive          | 11/20/2017 |                               |