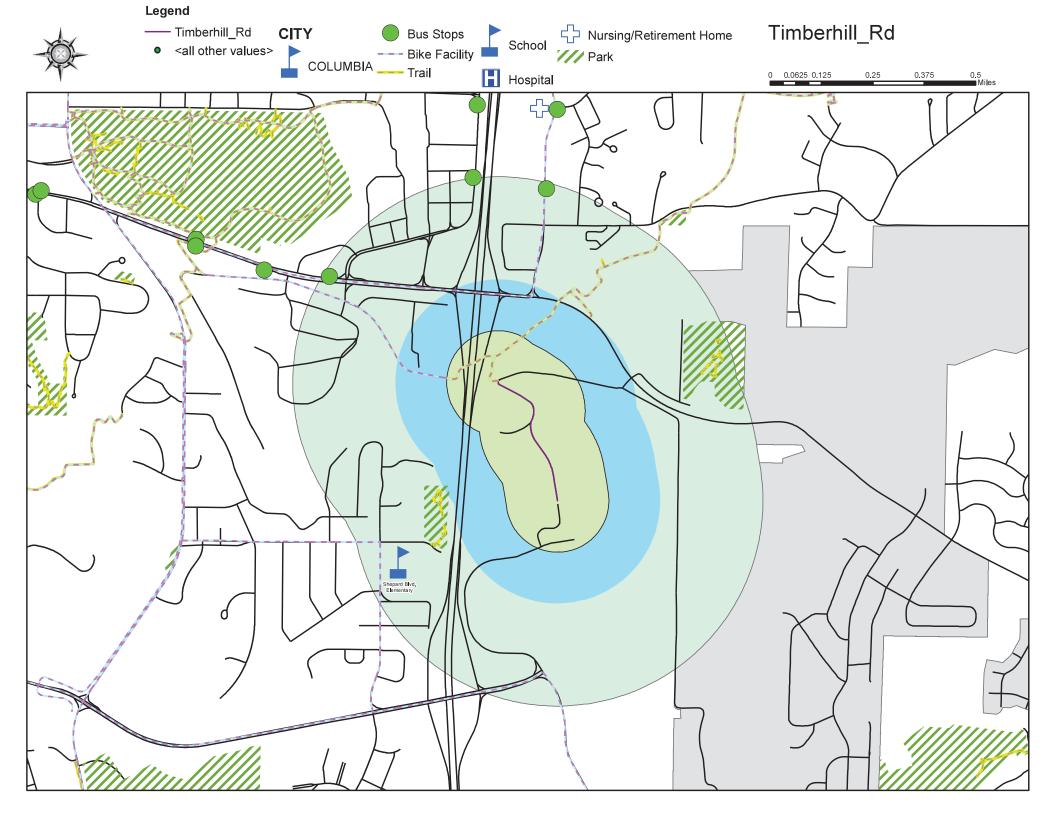

|
| 107       | 7         | Timber Creek Drive     | 10/2/2006  |                               |
| 108       | 31        | Reedsport Ridge        | 1/16/2007  |                               |
| 109       | 110       | Ryefield Ridge         | 1/16/2007  |                               |
| 110       | 37        | Lightpost Drive        | 10/15/2012 |                               |
| 111       | 98        | Mace Dr                | 5/19/2013  |                               |
| 112       | 29        | Hoylake Drive          | 11/20/2017 |                               |