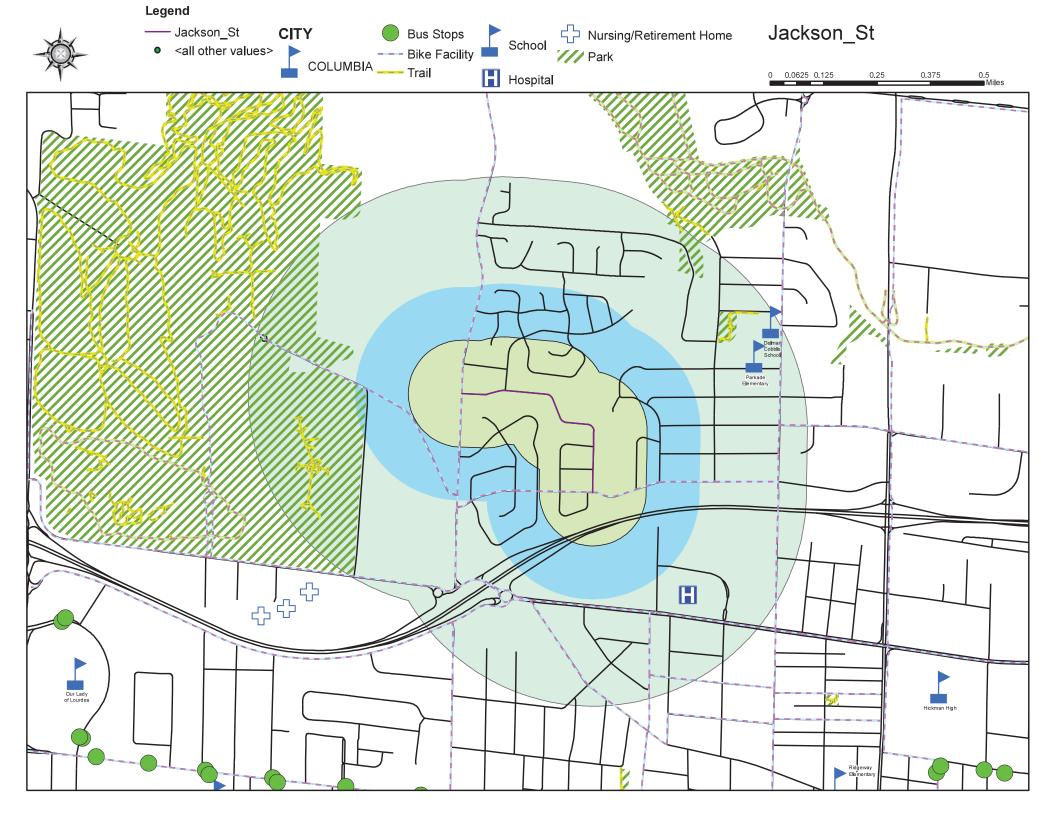

#### Reedsport Ridge

- 2021 Score-42.14
- 2022 Score-53.40
- 2023 Score-53.40

#### **Jackson Street**

- 2021 Score-49.50
- 2022 Score-39.80
- 2023 Score-39.80