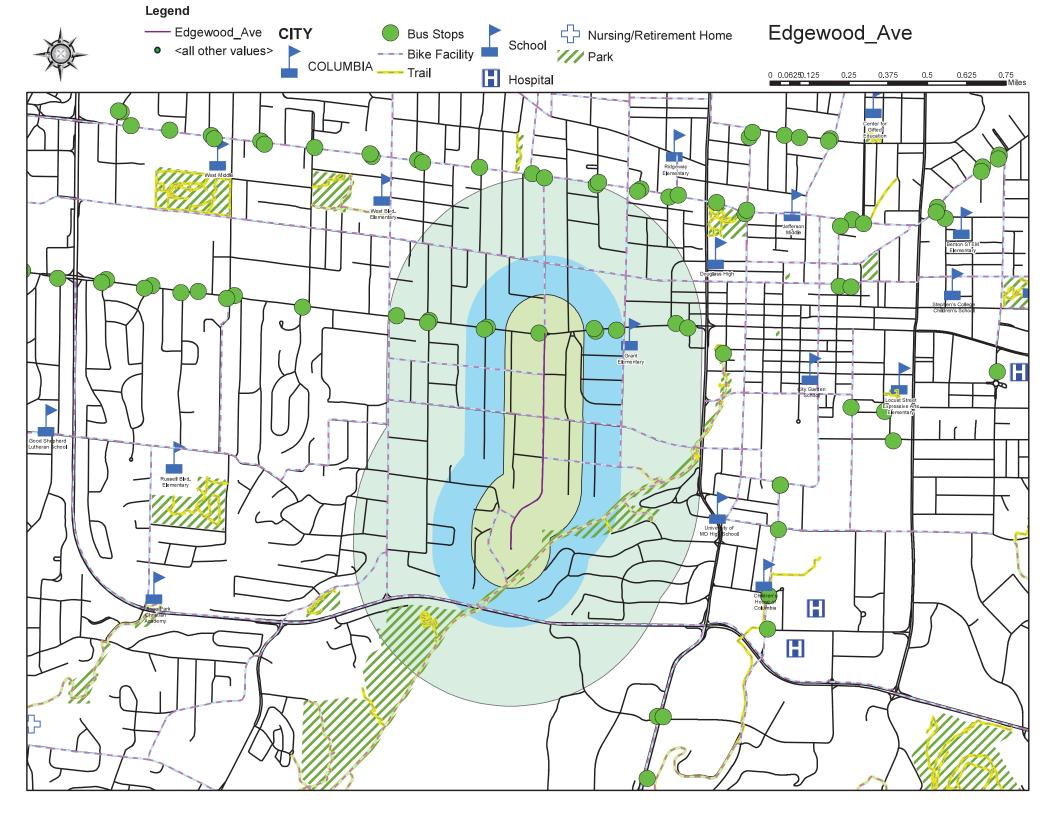

rabapple Lane         | 4/27/2006  |                               |
| 106       | 64        | Stone Mountain Parkway | 5/1/2006   |                               |
| 107       | 7         | Timber Creek Drive     | 10/2/2006  |                               |
| 108       | 31        | Reedsport Ridge        | 1/16/2007  |                               |
| 109       | 110       | Ryefield Ridge         | 1/16/2007  |                               |
| 110       | 37        | Lightpost Drive        | 10/15/2012 |                               |
| 111       | 98        | Mace Dr                | 5/19/2013  |                               |
| 112       | 29        | Hoylake Drive          | 11/20/2017 |                               |