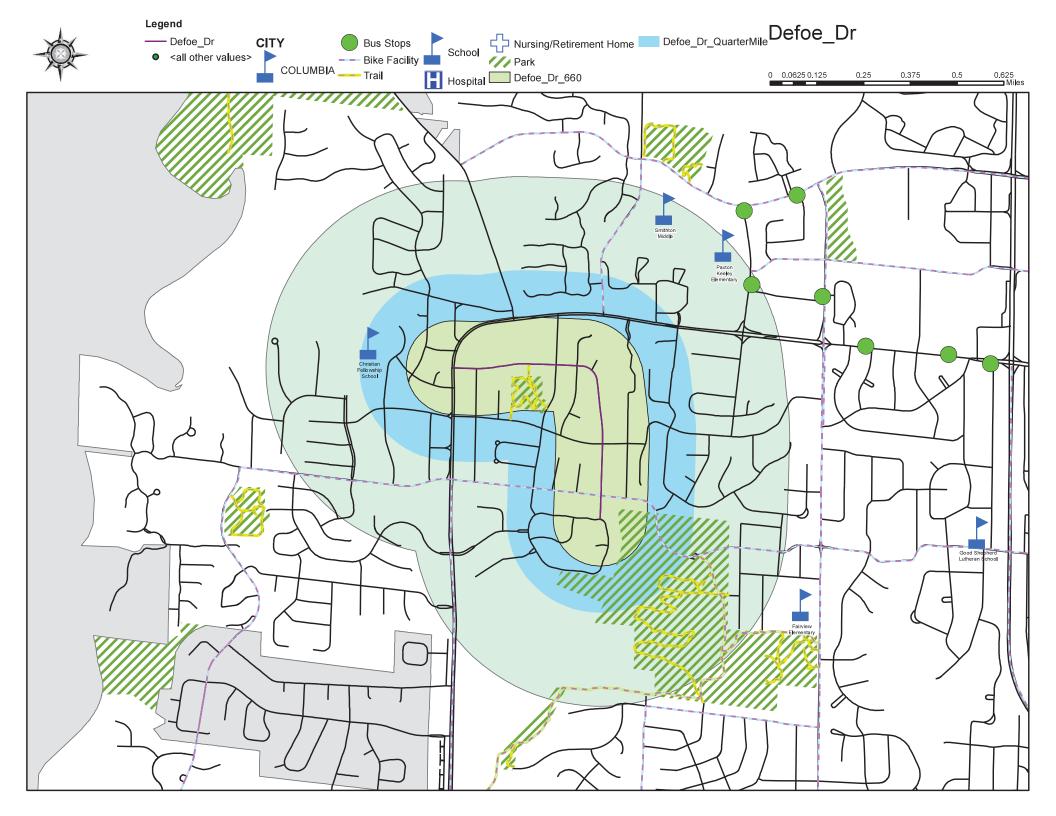

<sup>\*</sup> Public Involvement Process in progress

| Rank | Street              | Description         | Year | Score | PSL | Volume | Volume<br>Score | 85th<br>Speed | Speed<br>Score | Total<br>Ped | Total<br>School | Bike<br>Route | Collision | Ward | Request<br>Year | Petetion<br>Received |
|------|---------------------|---------------------|------|-------|-----|--------|-----------------|---------------|----------------|--------------|-----------------|---------------|-----------|------|-----------------|----------------------|
| 6    | Parkside Drive      | 600 West of Schwabe | 2013 | 66.00 | 25  | 660    | 6               | 40.50         | 45.00          | 10           | 0               | 5             | 0.00      | 2    | 2012            | No                   |
| 7    | Timber Creek Drive  | North section       | 2021 | 65.90 | 25  | 102    | 1               | 38.30         | 39.90          | 10           | 10              | 5             | 0.00      | 2    | 2021            | Yes                  |
| 8    | Parkade Boulevard   | 1813 Bettina        | 2014 | 65.77 | 25  | 229    | 2               | 37.70         | 38.10          | 10           | 10              | 5             | 0.67      | 2    | 2013            | No                   |
| 14   | Sunflower Street    | 2443                | 2017 | 63.00 | 25  | 339    | 3               | 43.80         | 45.00          | 0            | 10              | 5             | 0.00      | 2    | 2017            | Yes                  |
| 18   | Secretariat Drive   | 1602                | 2016 | 58.90 | 25  | 544    | 5               | 36.30         | 33.90          | 10           | 5               | 5             | 0.00      | 2    | 2015            | Yes                  |
| 21   | Lovejoy Ln          | 1909                | 2021 | 58.40 | 25  | 125    | 1               | 35.80         | 32.40          | 10           | 10              | 5             | 0.00      | 2    | 2021            | Yes                  |
| 27   | Copper Mountain Dr. | 108                 | 2022 | 54.70 | 25  | 1,298  | 11              | 37.90         | 38.70          | 0            | 0               | 5             | 0.00      | 2    | 2017            | Yes                  |
| 31   | Reedsport Ridge     | 211                 | 2022 | 53.40 | 25  | 805    | 7               | 33.80         | 26.40          | 5            | 10              | 5             | 0.00      | 2    | 2018            | No                   |
| 47   | Saddlebrook Place   | 3800                | 2012 | 48.30 | 25  | 386    | 3               | 35.10         | 30.30          | 0            | 10              | 5             | 0.00      | 2    | 2009            | No                   |
| 65   | War Admiral Drive   | 1301                | 2012 | 42.97 | 25  | 498    | 4               | 31.10         | 18.30          | 5            | 10              | 5             | 0.67      | 2    | 2007            | No                   |
| 67   | Aspen Ridge Dr      | 5204                | 2021 | 41.90 | 25  | 63     | 1               | 35.30         | 30.90          | 5            | 0               | 5             | 0.00      | 2    | 2017            | Yes                  |
| 74   | Jackson St          | 1805                | 2020 | 39.80 | 25  | 440    | 4               | 33.60         | 25.80          | 0            | 5               | 5             | 0.00      | 2    | 2020            | Yes                  |
| 75   | Riviera Drive       | 7981                | 2016 | 39.50 | 25  | 185    | 2               | 32.50         | 22.50          | 0            | 10              | 5             | 0.00      | 2    | 2016            | Yes                  |
| 78   | Hockaday Place      | 4705                | 2016 | 38.20 | 25  | 252    | 2               | 30.40         | 16.20          | 5            | 10              | 5             | 0.00      | 2    | 2014            | Yes                  |
| 80   | Raleigh Drive       | 1313                | 2017 | 37.67 | 25  | 355    | 3               | 33.00         | 24.00          | 5            | 0               | 5             | 0.67      | 2    | 2017            | Yes                  |
| 87   | Mary Ellen Drive    | 1906                | 2016 | 36.20 | 25  | 56     | 0               | 30.40         | 16.20          | 10           | 10              | 0             | 0.00      | 2    | 2015            | Yes                  |
| 88   | Warwick Street      | 2101                | 2021 | 35.57 | 25  | 289    | 2               | 34.30         | 27.90          | 5            | 0               | 0             | 0.67      | 2    | 2021            | Yes                  |
| 99   | Citadel Drive       | 1524                | 2017 | 28.00 | 25  | 162    | 1               | 29.00         | 12.00          | 5            | 5               | 5             | 0.00      | 2    | 2017            | Yes                  |
| 110  | Ryefield Ridge      | 319                 | 2018 | 17.20 | 25  | 386    | 3               | 26.40         | 4.20           | 5            | 5               | 0             | 0.00      | 2    | 2018            | Yes                  |

#### Defoe Drive

- 2021 Score-56.00
- 2022 Score-53.30
- 2023 Score-53.30