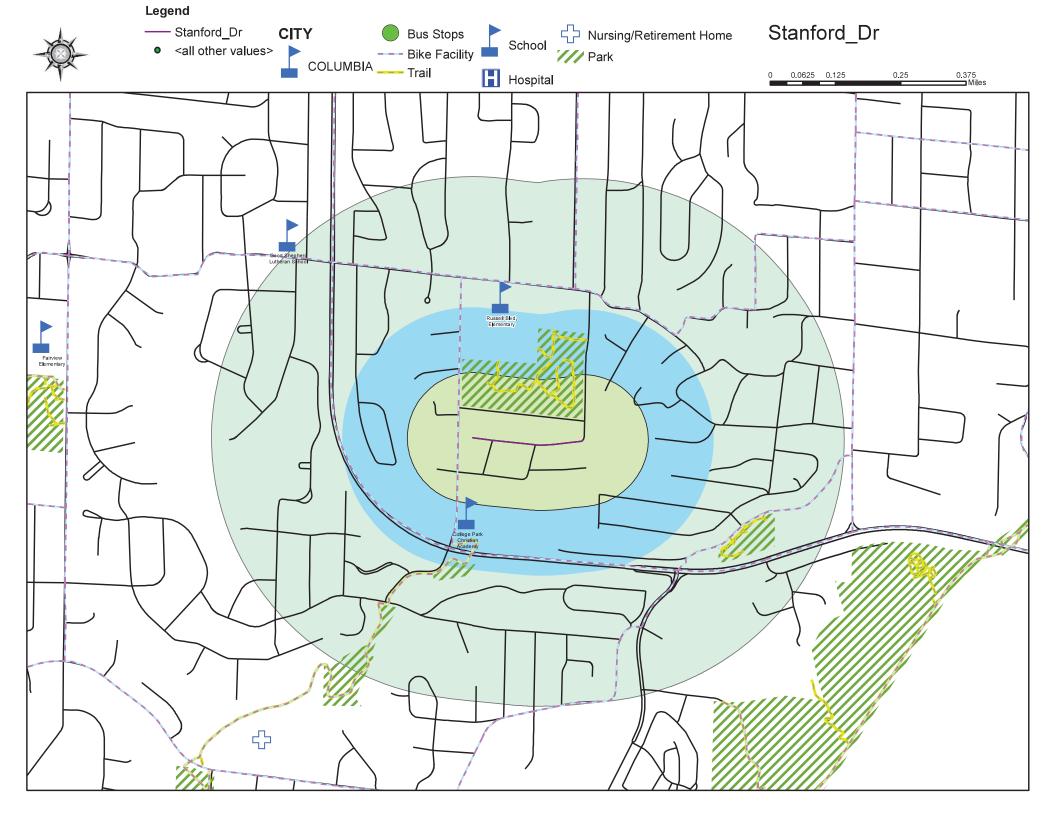

#### Stanford Drive

- 2021 Score N/A added in 2022
- 2022 Score-36.47
- 2023 Score-36.47