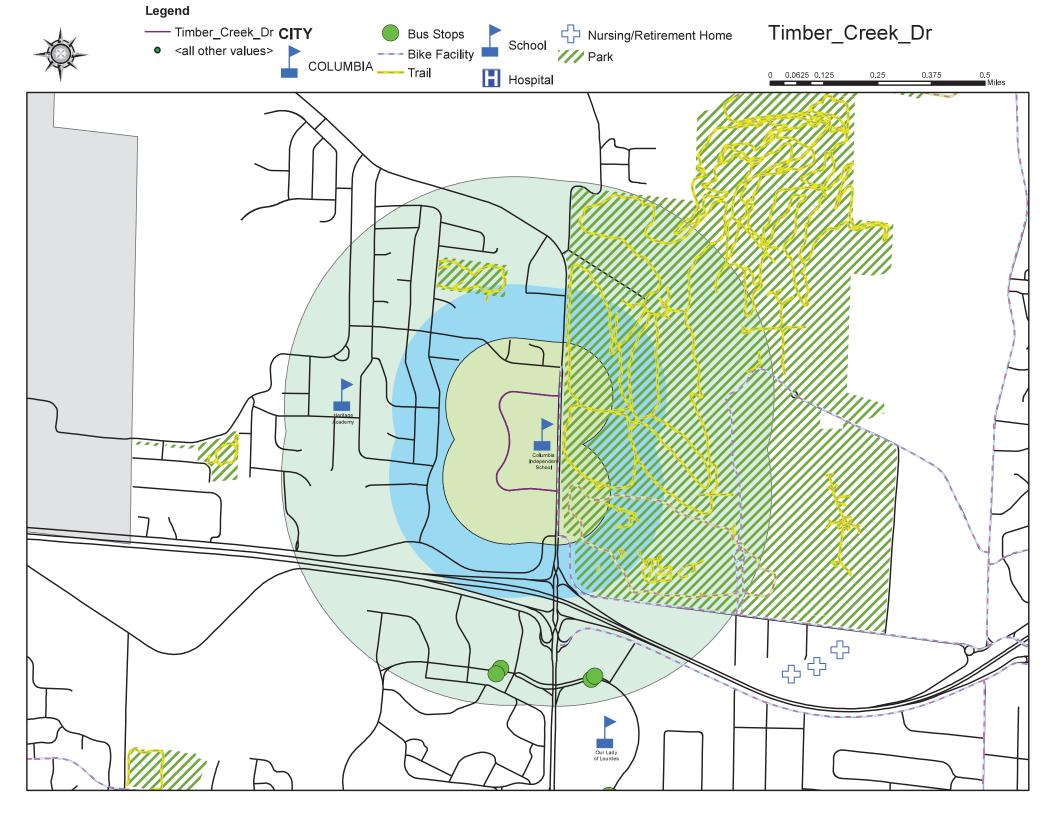

## Timber Creek Drive / Aaron Drive

- 2021 Score-69.32
- 2022 Score-65.90
- 2023 Score-65.90