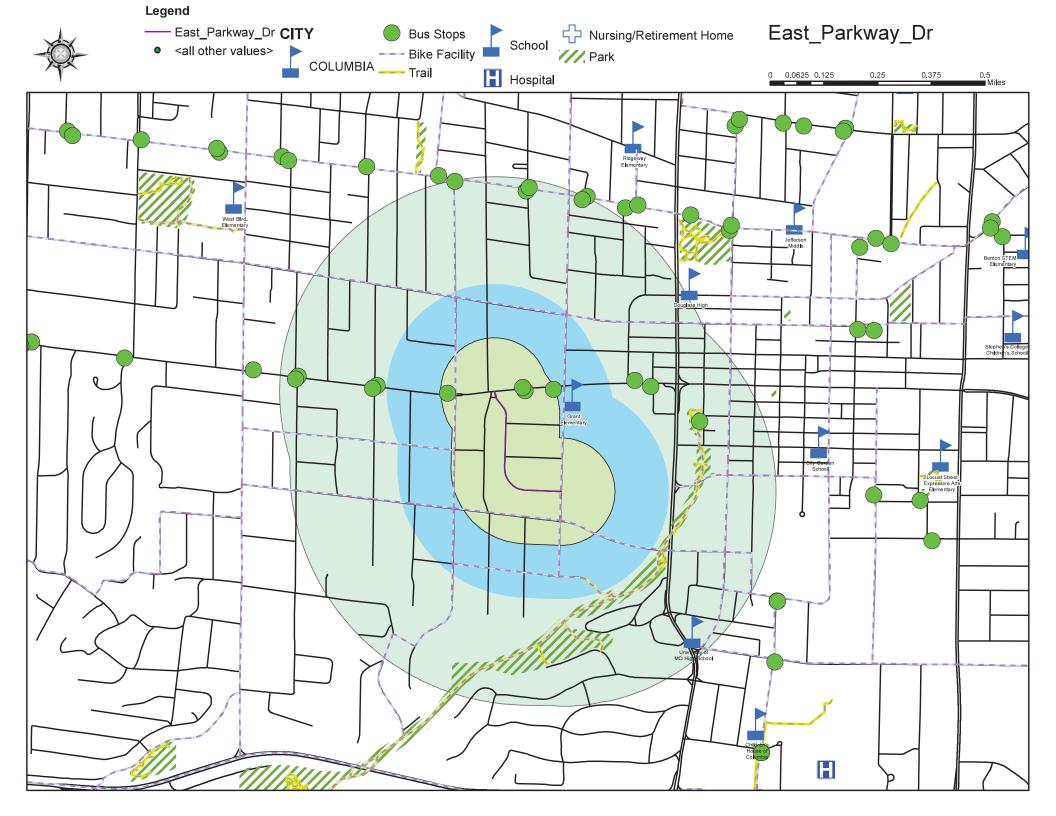

#### East Parkway Drive

- 2021 Score-37.10
- 2022 Score-36.80
- 2023 Score-36.80