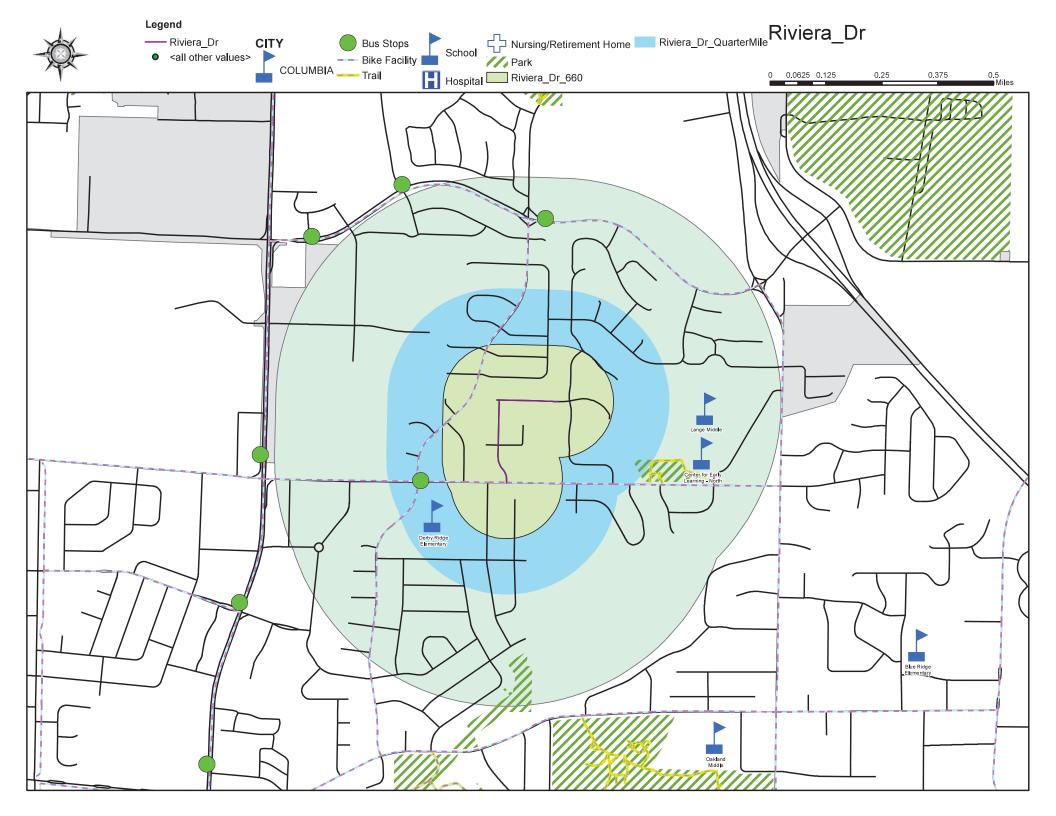

Stone Mountain Parkway | 5/1/2006   |                               |
| 107       | 7         | Timber Creek Drive     | 10/2/2006  |                               |
| 108       | 31        | Reedsport Ridge        | 1/16/2007  |                               |
| 109       | 110       | Ryefield Ridge         | 1/16/2007  |                               |
| 110       | 37        | Lightpost Drive        | 10/15/2012 |                               |
| 111       | 98        | Mace Dr                | 5/19/2013  |                               |
| 112       | 29        | Hoylake Drive          | 11/20/2017 |                               |