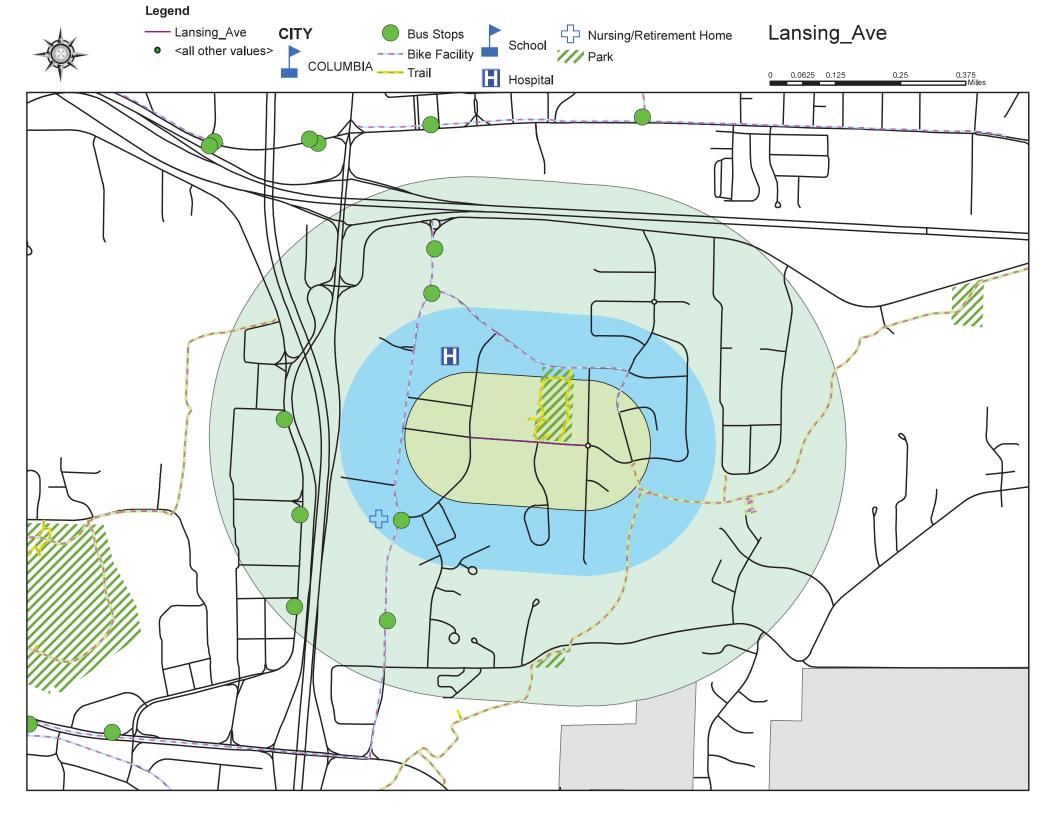

#### Lansing Avenue

- 2021 Score N/A added in 2022
- 2022 Score-63.00
- 2023 Score-63.67