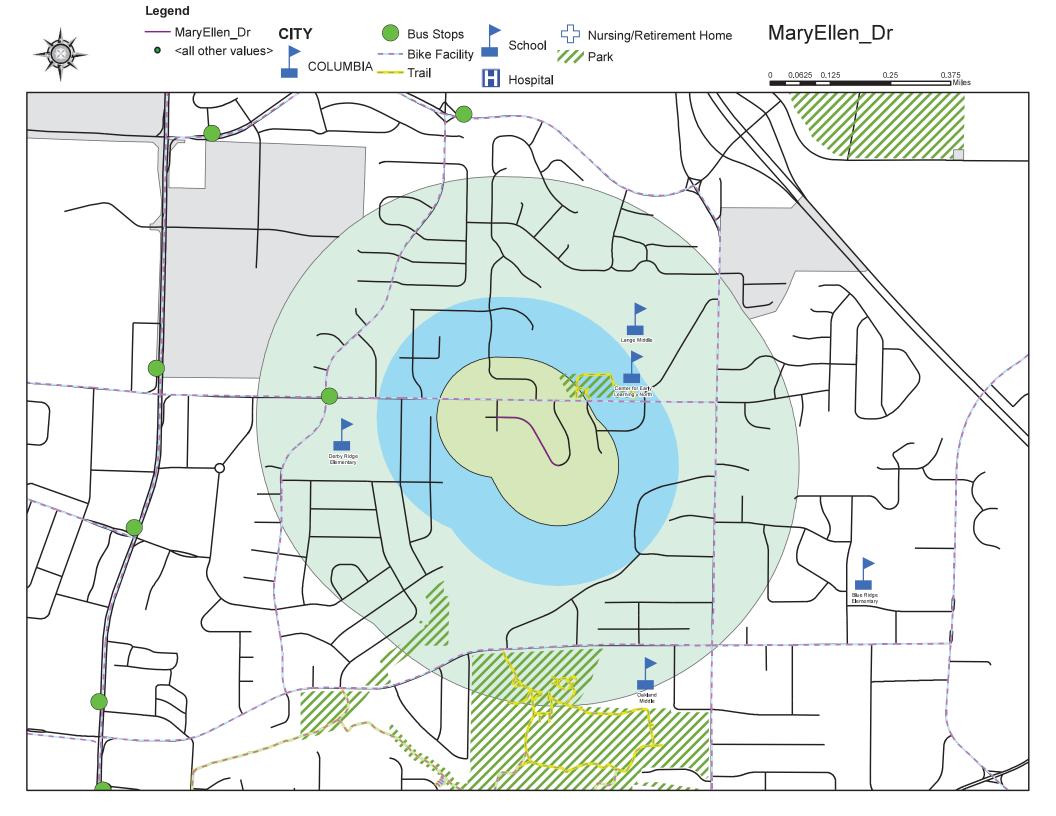

|
| 106       | 64        | Stone Mountain Parkway | 5/1/2006   |                               |
| 107       | 7         | Timber Creek Drive     | 10/2/2006  |                               |
| 108       | 31        | Reedsport Ridge        | 1/16/2007  |                               |
| 109       | 110       | Ryefield Ridge         | 1/16/2007  |                               |
| 110       | 37        | Lightpost Drive        | 10/15/2012 |                               |
| 111       | 98        | Mace Dr                | 5/19/2013  |                               |
| 112       | 29        | Hoylake Drive          | 11/20/2017 |                               |