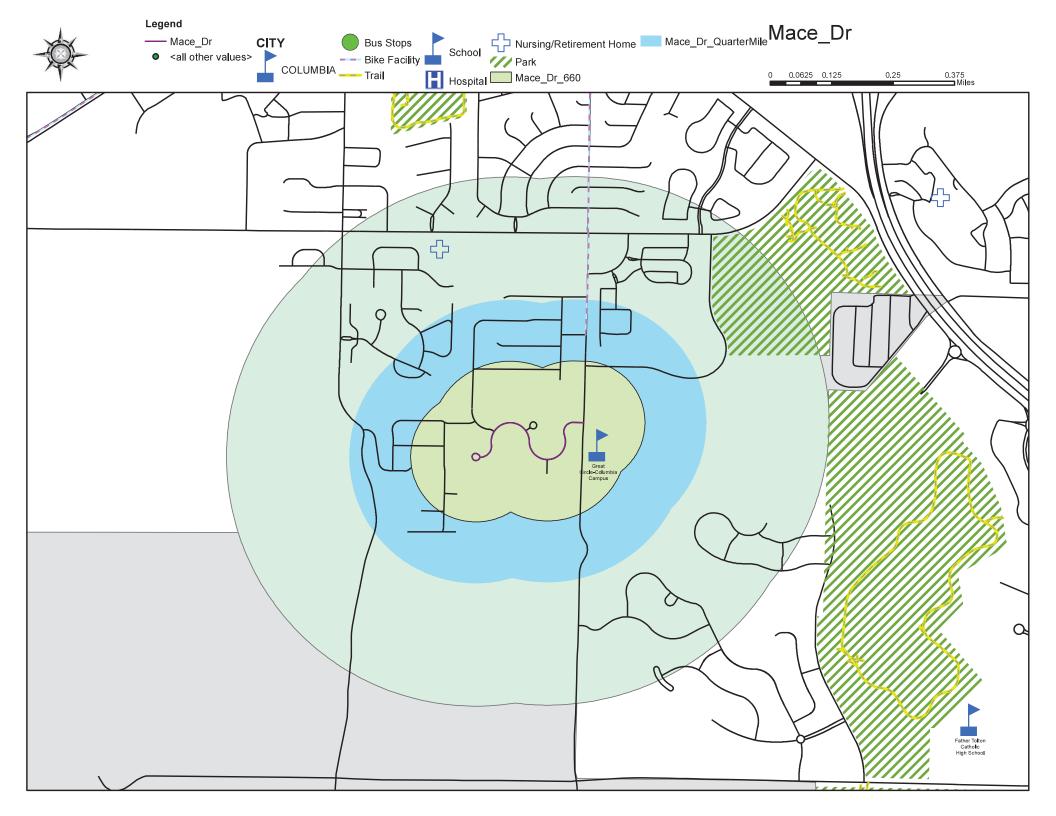

#### Orchard Lane

- 2021 Score-42.57
- 2022 Score-42.67
- 2023 Score-42.67

<sup>\*</sup>Scores with less than 3 point change can be attributed to change in collision data

#### Mace Drive - NEW

- 2021 Score N/A added in 2023
- 2022 Score N/A added in 2023
- 2023 Score-28.60