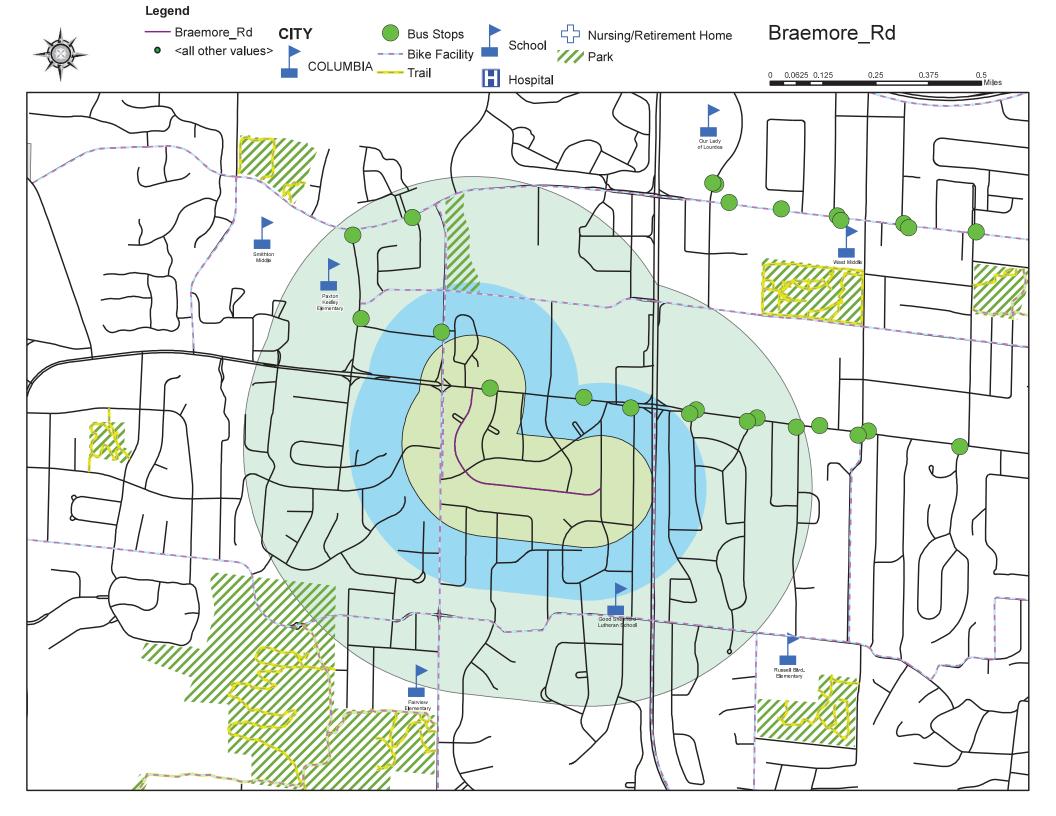

|
| 105       | 36        | Crabapple Lane         | 4/27/2006  |                               |
| 106       | 64        | Stone Mountain Parkway | 5/1/2006   |                               |
| 107       | 7         | Timber Creek Drive     | 10/2/2006  |                               |
| 108       | 31        | Reedsport Ridge        | 1/16/2007  |                               |
| 109       | 110       | Ryefield Ridge         | 1/16/2007  |                               |
| 110       | 37        | Lightpost Drive        | 10/15/2012 |                               |
| 111       | 98        | Mace Dr                | 5/19/2013  |                               |
| 112       | 29        | Hoylake Drive          | 11/20/2017 |                               |