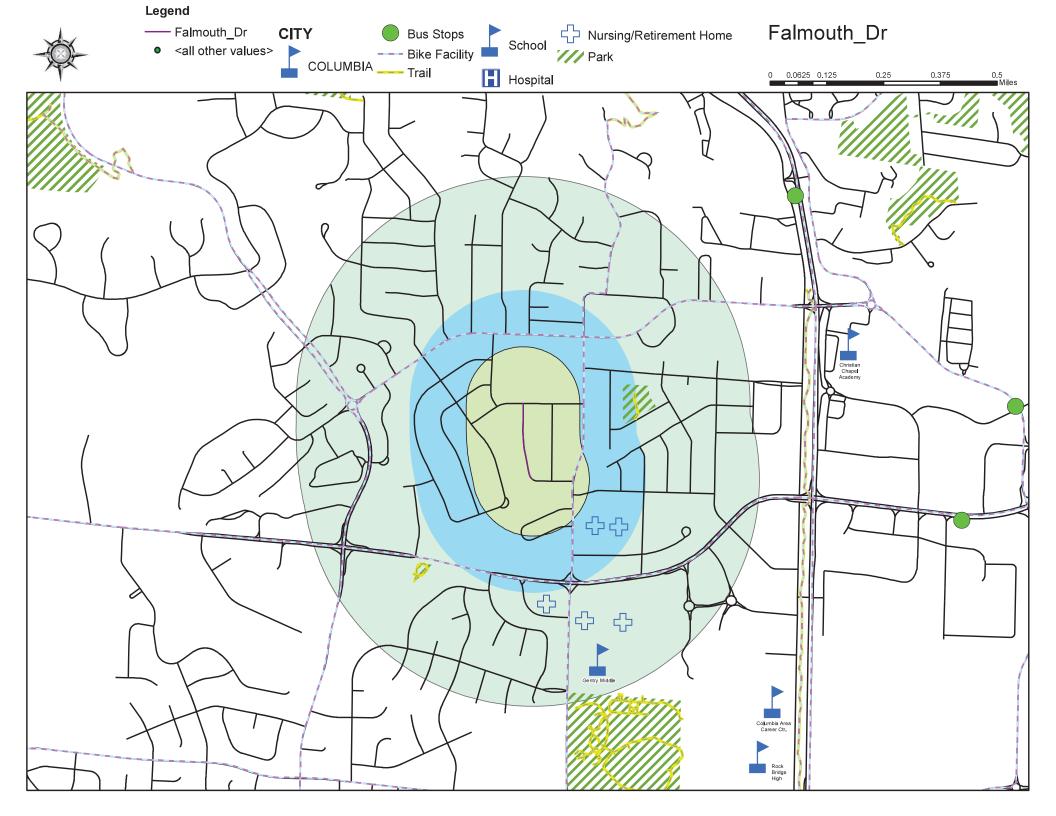

Lane         | 4/27/2006  |                               |
| 106       | 64        | Stone Mountain Parkway | 5/1/2006   |                               |
| 107       | 7         | Timber Creek Drive     | 10/2/2006  |                               |
| 108       | 31        | Reedsport Ridge        | 1/16/2007  |                               |
| 109       | 110       | Ryefield Ridge         | 1/16/2007  |                               |
| 110       | 37        | Lightpost Drive        | 10/15/2012 |                               |
| 111       | 98        | Mace Dr                | 5/19/2013  |                               |
| 112       | 29        | Hoylake Drive          | 11/20/2017 |                               |