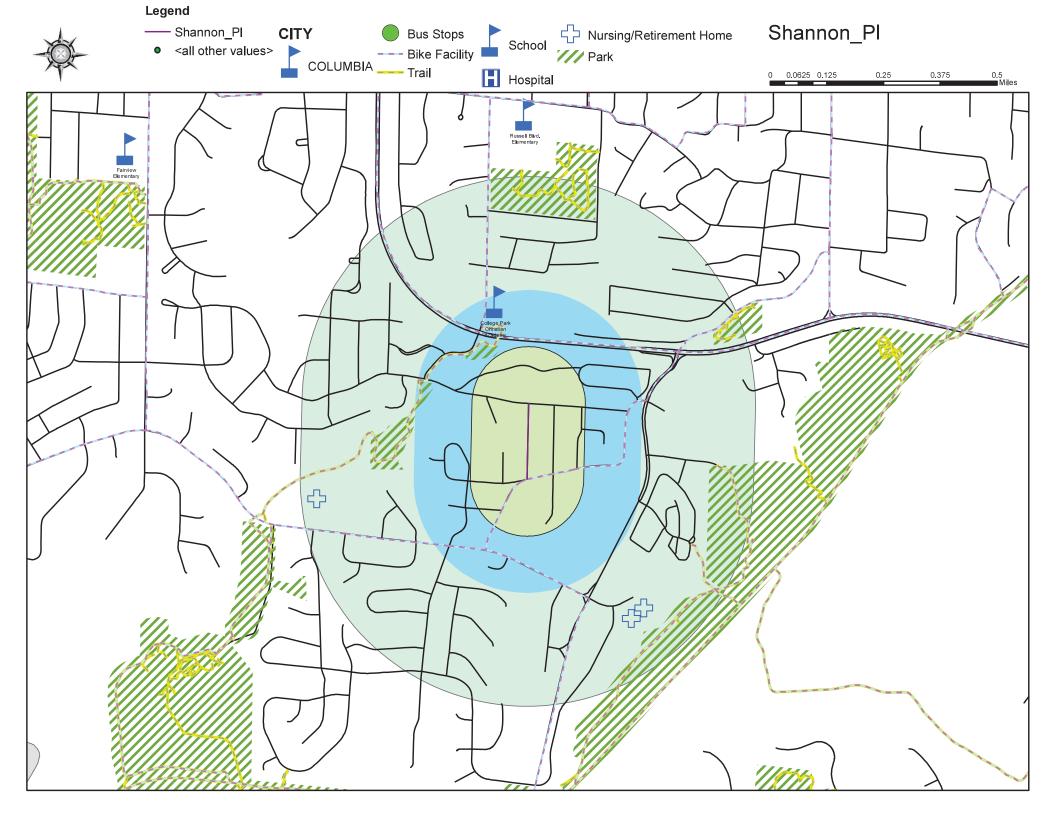

#### Shannon Place

- 2021 Score N/A added in 2022
- 2022 Score-46.90
- 2023 Score-46.90