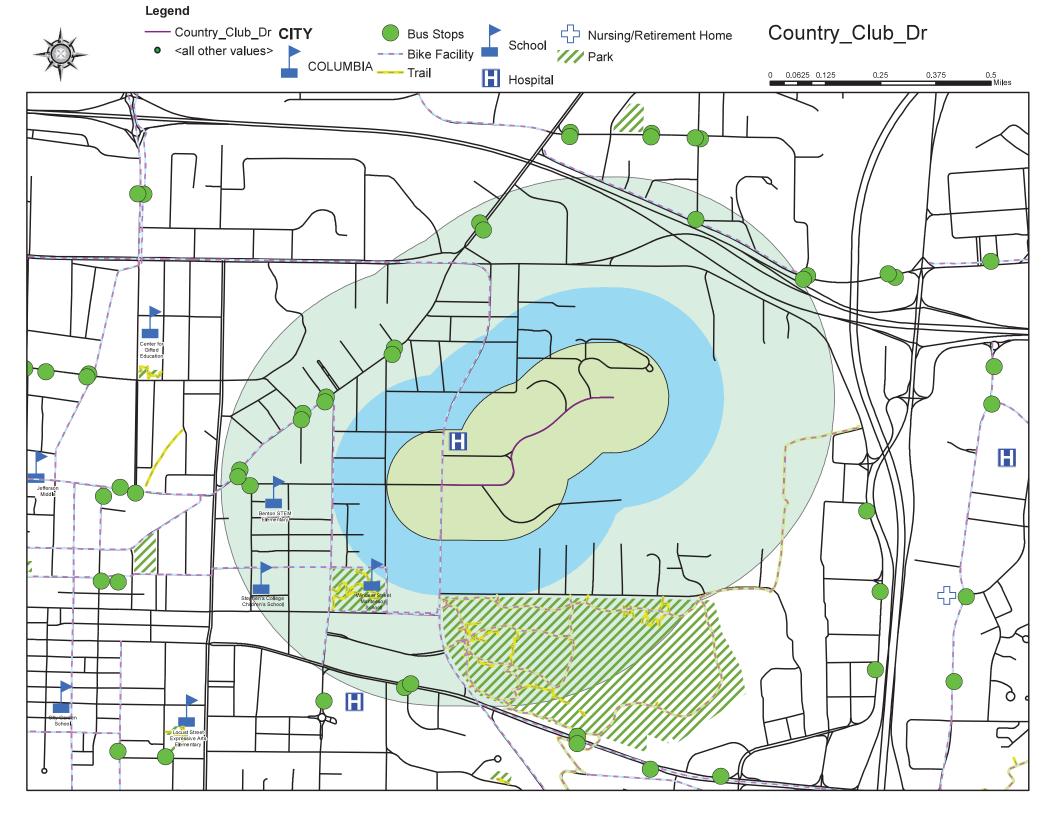

| 36        | Crabapple Lane         | 4/27/2006  |                               |
| 106       | 64        | Stone Mountain Parkway | 5/1/2006   |                               |
| 107       | 7         | Timber Creek Drive     | 10/2/2006  |                               |
| 108       | 31        | Reedsport Ridge        | 1/16/2007  |                               |
| 109       | 110       | Ryefield Ridge         | 1/16/2007  |                               |
| 110       | 37        | Lightpost Drive        | 10/15/2012 |                               |
| 111       | 98        | Mace Dr                | 5/19/2013  |                               |
| 112       | 29        | Hoylake Drive          | 11/20/2017 |                               |