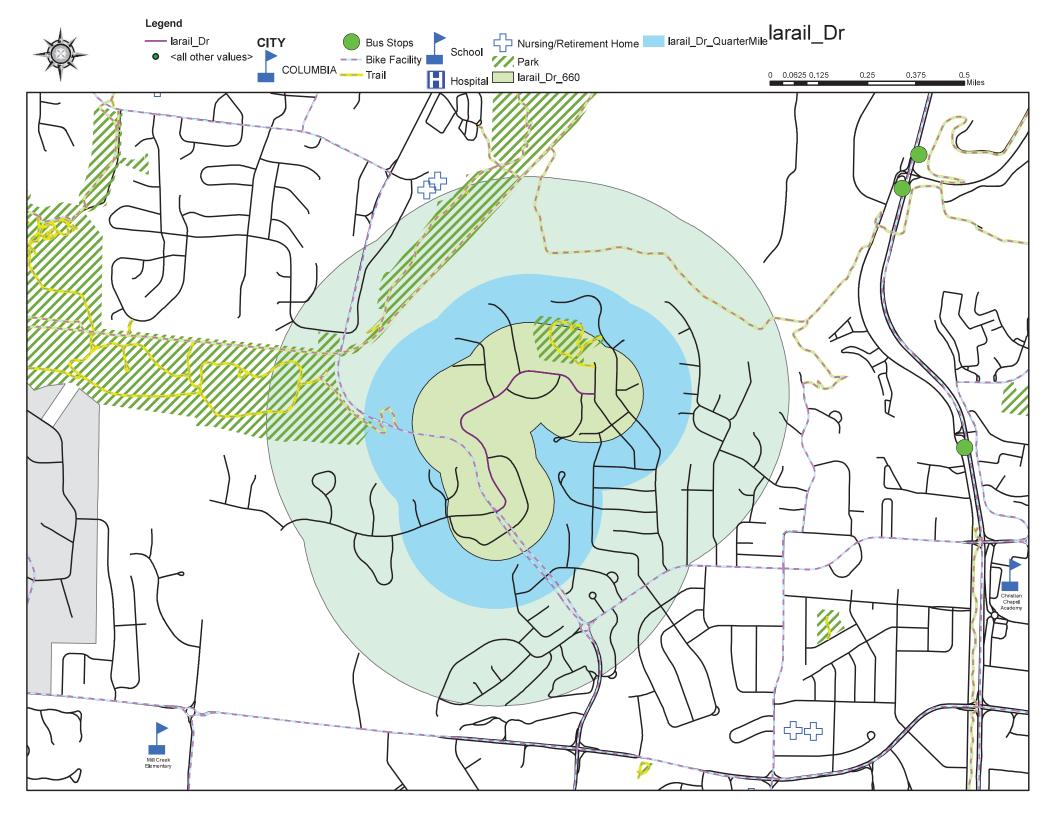

|
| 106       | 64        | Stone Mountain Parkway | 5/1/2006   |                               |
| 107       | 7         | Timber Creek Drive     | 10/2/2006  |                               |
| 108       | 31        | Reedsport Ridge        | 1/16/2007  |                               |
| 109       | 110       | Ryefield Ridge         | 1/16/2007  |                               |
| 110       | 37        | Lightpost Drive        | 10/15/2012 |                               |
| 111       | 98        | Mace Dr                | 5/19/2013  |                               |
| 112       | 29        | Hoylake Drive          | 11/20/2017 |                               |