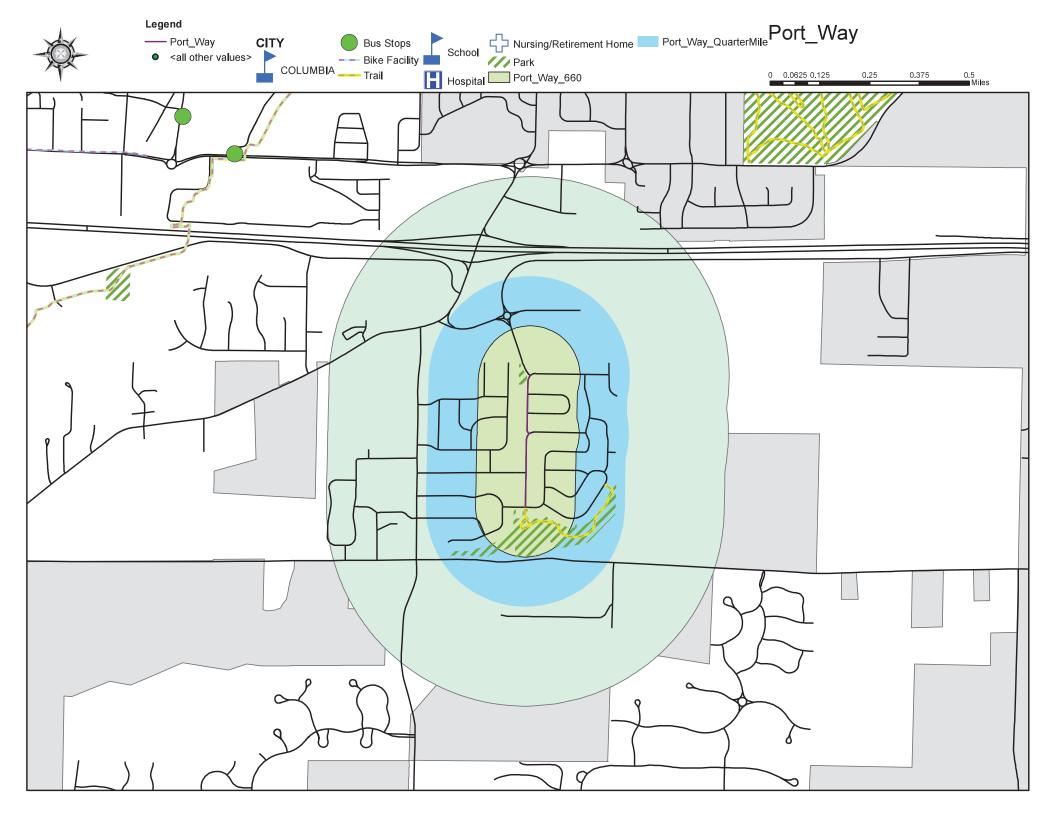

4        | Stone Mountain Parkway | 5/1/2006   |                               |
| 107       | 7         | Timber Creek Drive     | 10/2/2006  |                               |
| 108       | 31        | Reedsport Ridge        | 1/16/2007  |                               |
| 109       | 110       | Ryefield Ridge         | 1/16/2007  |                               |
| 110       | 37        | Lightpost Drive        | 10/15/2012 |                               |
| 111       | 98        | Mace Dr                | 5/19/2013  |                               |
| 112       | 29        | Hoylake Drive          | 11/20/2017 |                               |