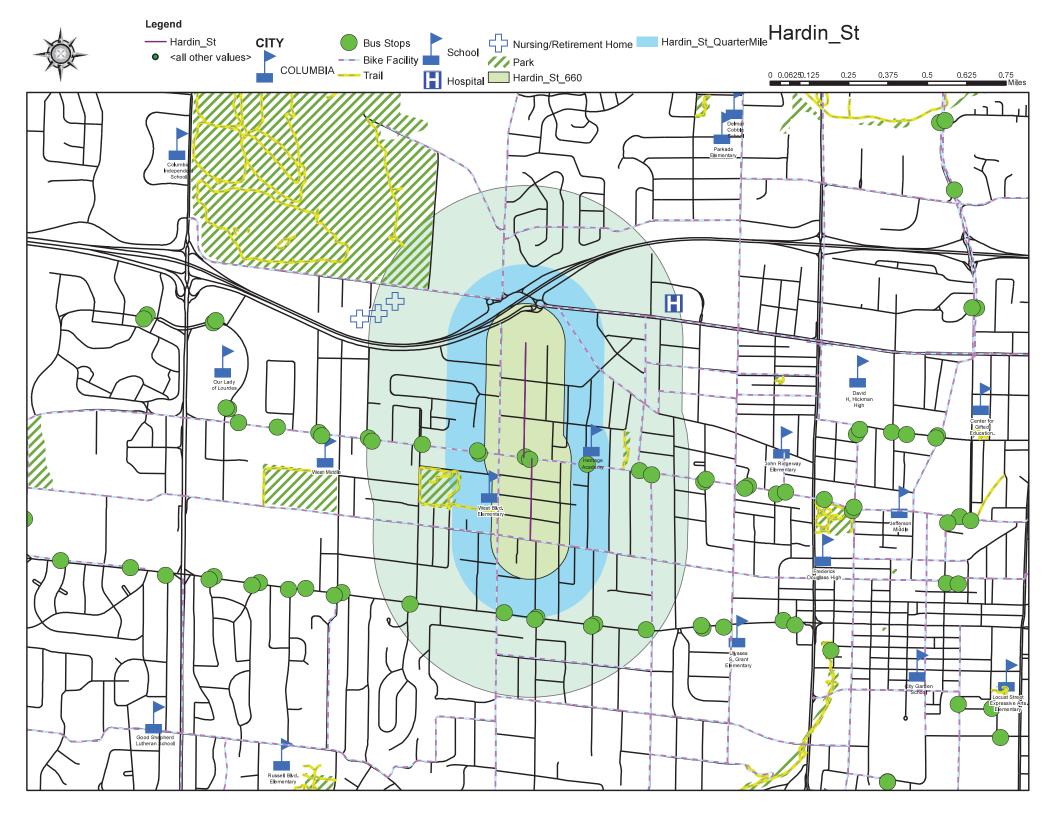

#### Hardin Street

- 2021 Score-46.01
- 2022 Score-40.60
- 2023 Score-45.60

#### Sanford Avenue

- 2021 Score-48.25
- 2022 Score-41.37
- 2023 Score-41.37