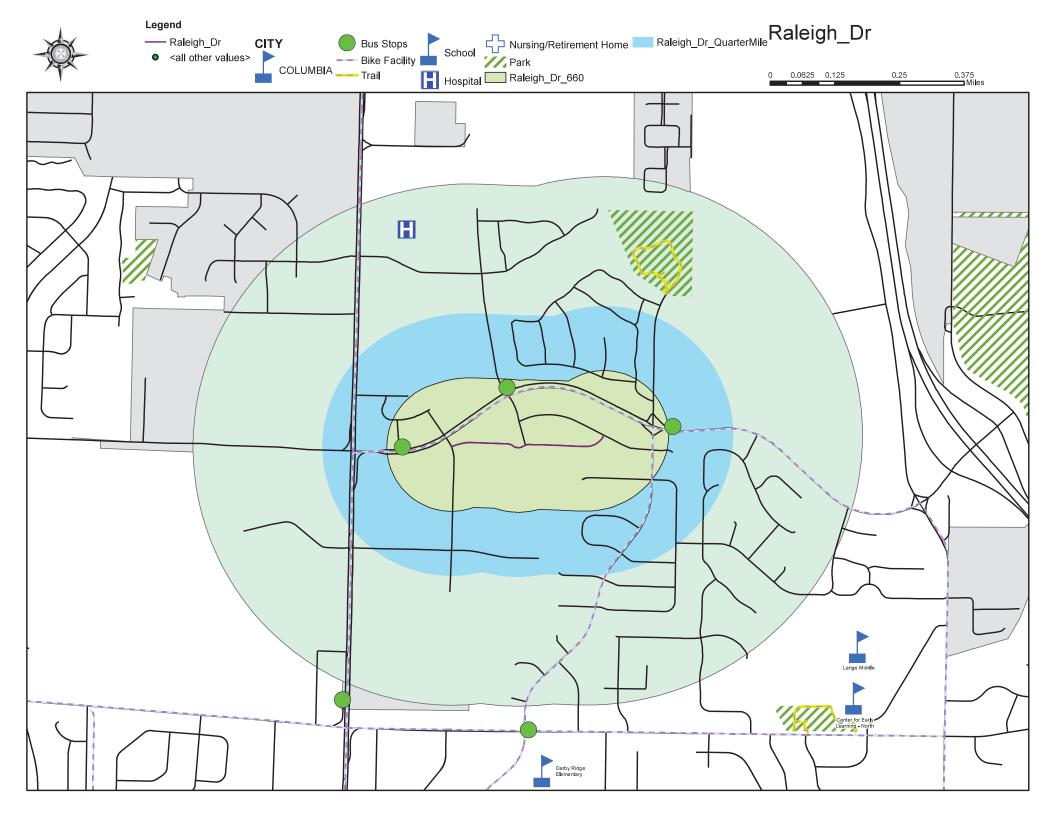

| Stone Mountain Parkway | 5/1/2006   |                               |
| 107       | 7         | Timber Creek Drive     | 10/2/2006  |                               |
| 108       | 31        | Reedsport Ridge        | 1/16/2007  |                               |
| 109       | 110       | Ryefield Ridge         | 1/16/2007  |                               |
| 110       | 37        | Lightpost Drive        | 10/15/2012 |                               |
| 111       | 98        | Mace Dr                | 5/19/2013  |                               |
| 112       | 29        | Hoylake Drive          | 11/20/2017 |                               |