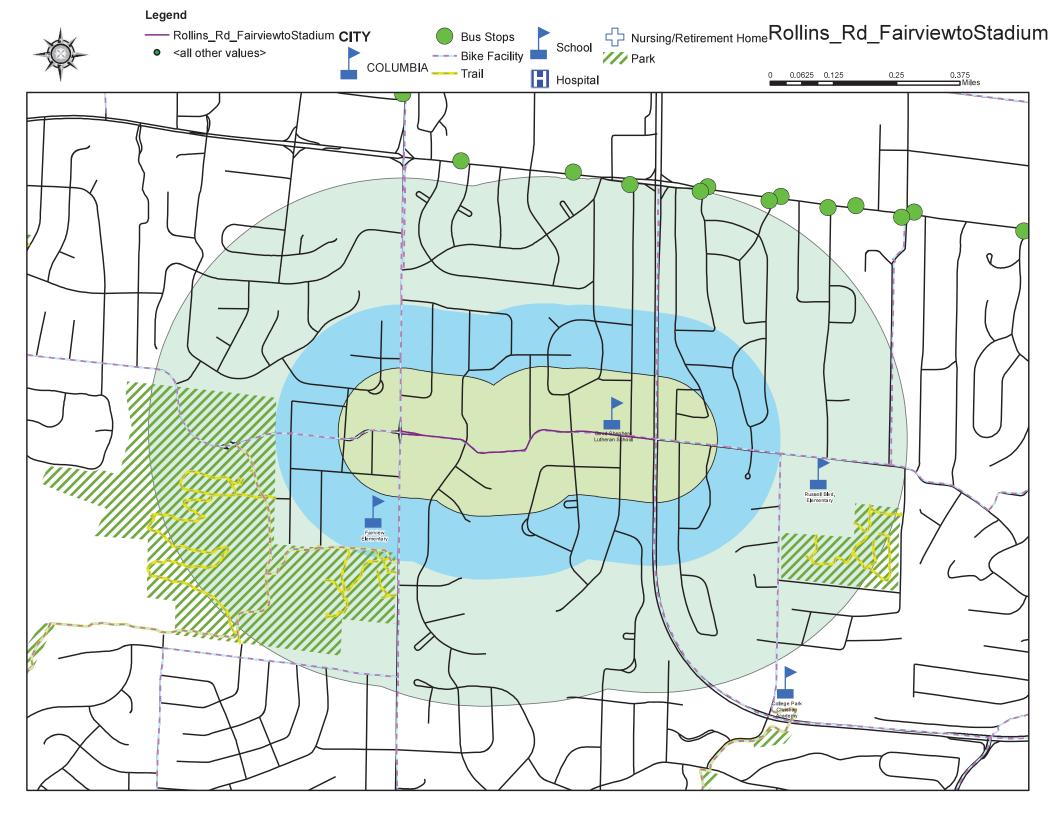

## Rollins Road (Fairview Road to Stadium Boulevard)

Rollins Road is currently 2<sup>nd</sup> on the 2023 Neighborhood Traffic Management Program Scoresheet with a score of 78.57.

#### Rollins Road (Fairview Rd. to Stadium Blvd.) - NEW

- 2021 Score N/A added in 2023
- 2022 Score N/A added in 2023
- 2023 Score-78.57