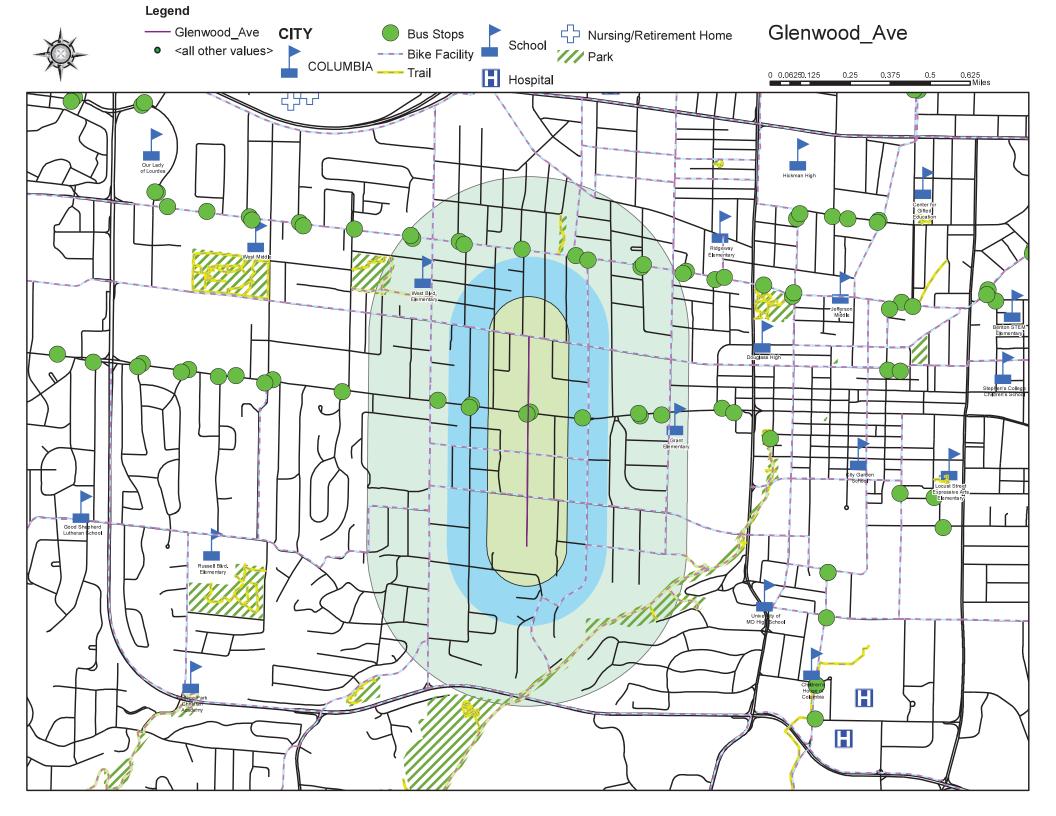

#### Glenwood Avenue

- 2021 Score-52.00
- 2022 Score-48.10
- 2023 Score-48.10

<sup>\*</sup>Scores with less than 3 point change can be attributed to change in collision data

#### Glenwood Avenue

- 2021 Score-52.00
- 2022 Score-48.10
- 2023 Score-48.10