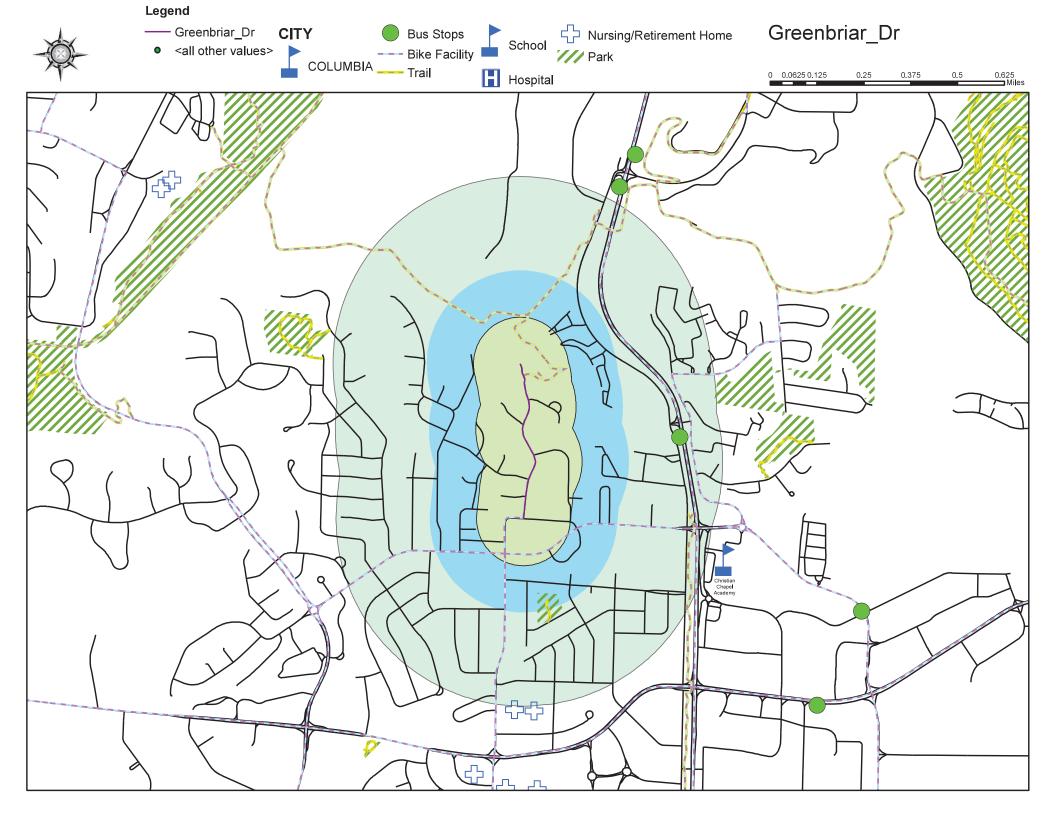

#### Crestmere Avenue

- 2021 Score-19.85
- 2022 Score-24.60
- 2023 Score-24.60

#### Greenbriar Drive

- 2021 Score-31.75
- 2022 Score-15.80
- 2023 Score-15.80