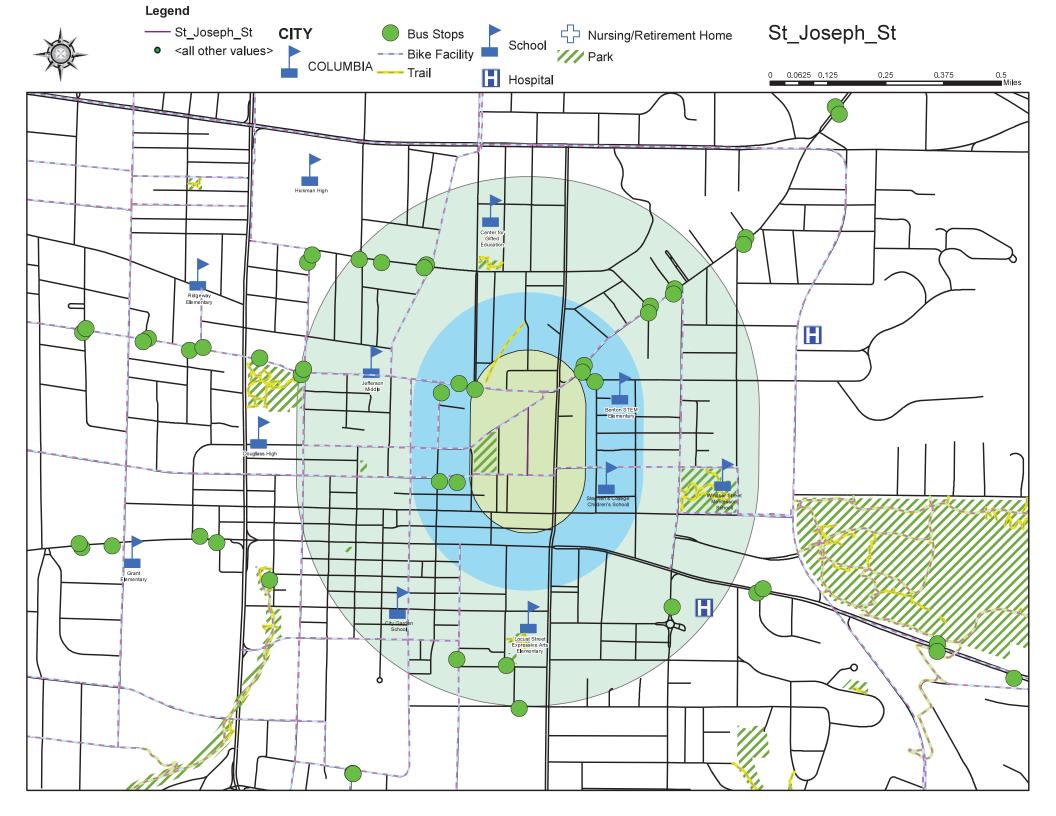

#### St. Joseph Street

- 2021 Score-62.24
- 2022 Score-64.50
- 2023 Score-64.50