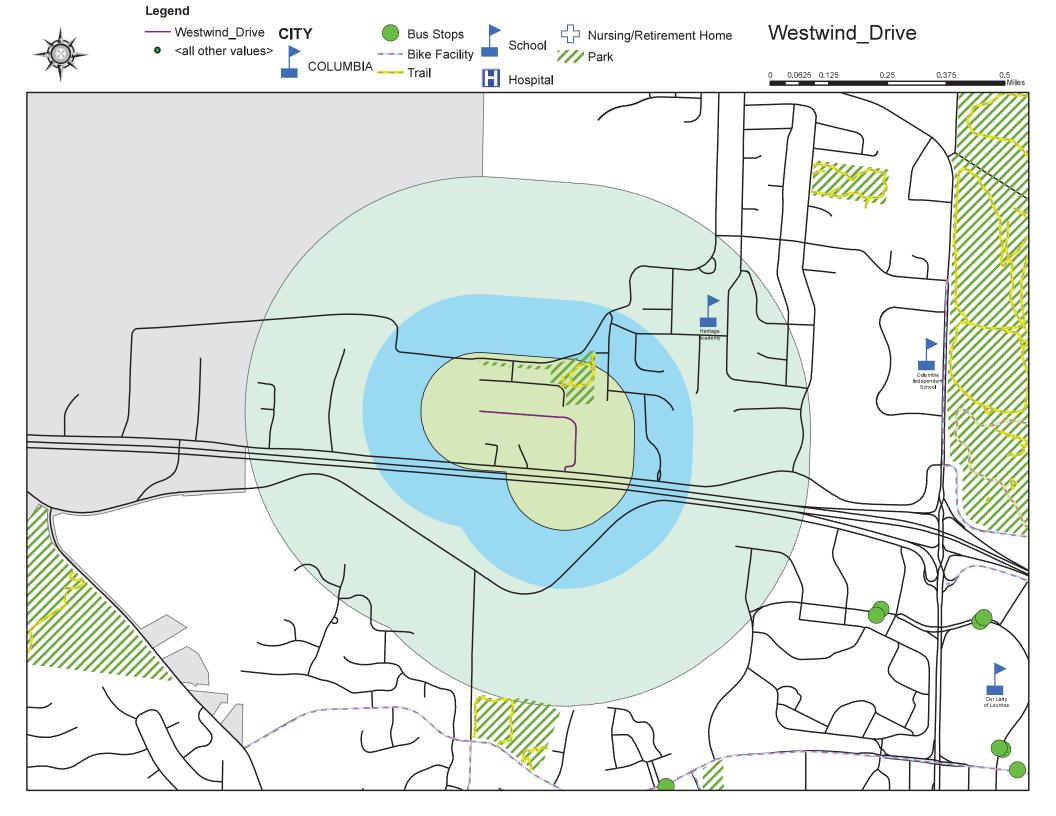

|
| 107       | 7         | Timber Creek Drive     | 10/2/2006  |                               |
| 108       | 31        | Reedsport Ridge        | 1/16/2007  |                               |
| 109       | 110       | Ryefield Ridge         | 1/16/2007  |                               |
| 110       | 37        | Lightpost Drive        | 10/15/2012 |                               |
| 111       | 98        | Mace Dr                | 5/19/2013  |                               |
| 112       | 29        | Hoylake Drive          | 11/20/2017 |                               |