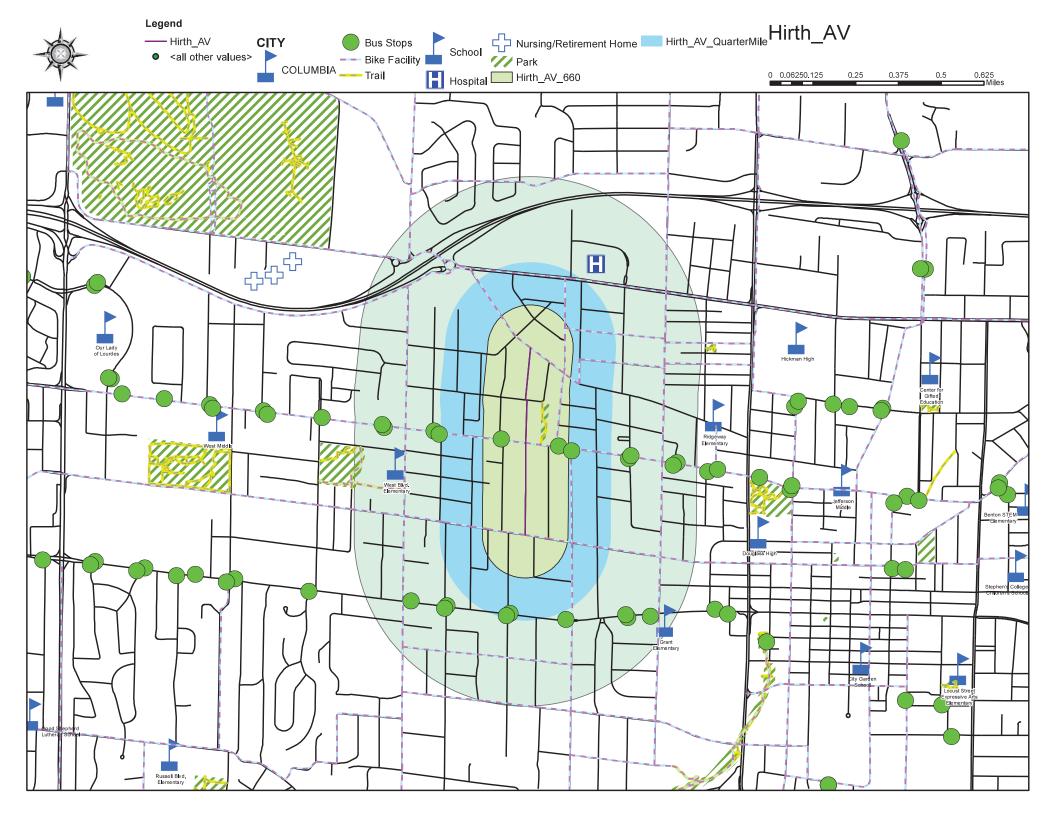

## Ward 3 (continued)

#### Hirth Avenue

- 2021 Score-38.07
- 2022 Score-35.37
- 2023 Score-35.37