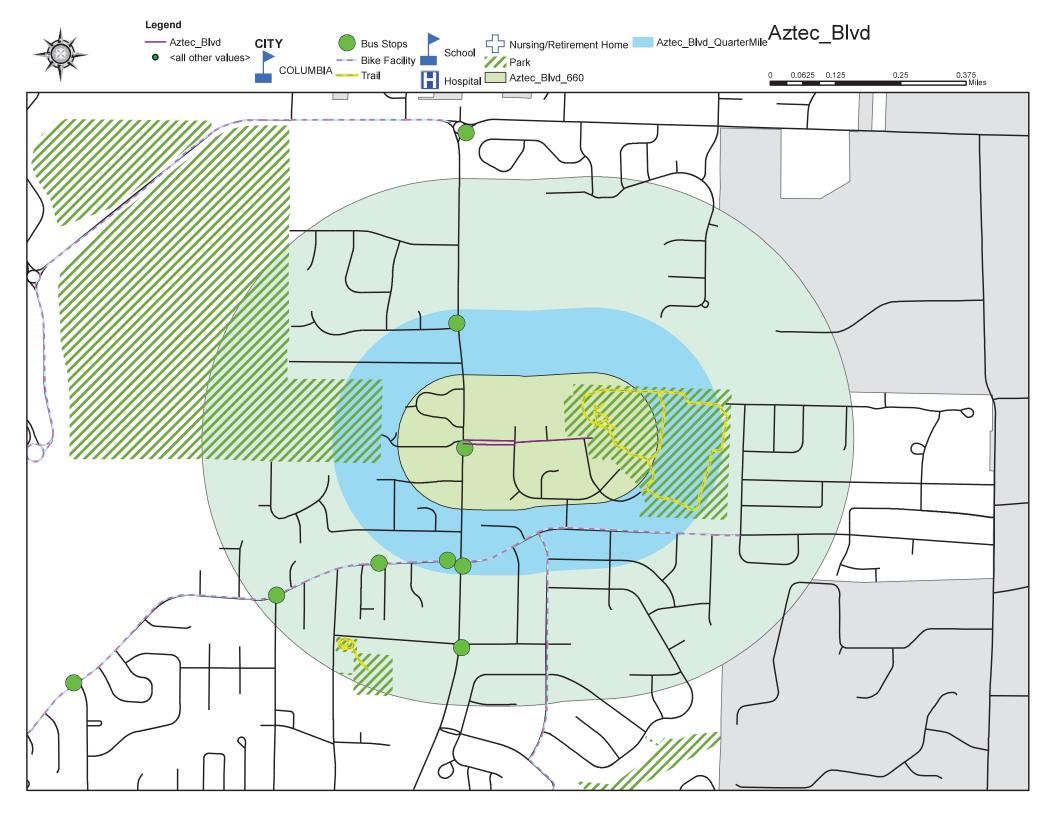

|
| 105       | 36        | Crabapple Lane         | 4/27/2006  |                               |
| 106       | 64        | Stone Mountain Parkway | 5/1/2006   |                               |
| 107       | 7         | Timber Creek Drive     | 10/2/2006  |                               |
| 108       | 31        | Reedsport Ridge        | 1/16/2007  |                               |
| 109       | 110       | Ryefield Ridge         | 1/16/2007  |                               |
| 110       | 37        | Lightpost Drive        | 10/15/2012 |                               |
| 111       | 98        | Mace Dr                | 5/19/2013  |                               |
| 112       | 29        | Hoylake Drive          | 11/20/2017 |                               |