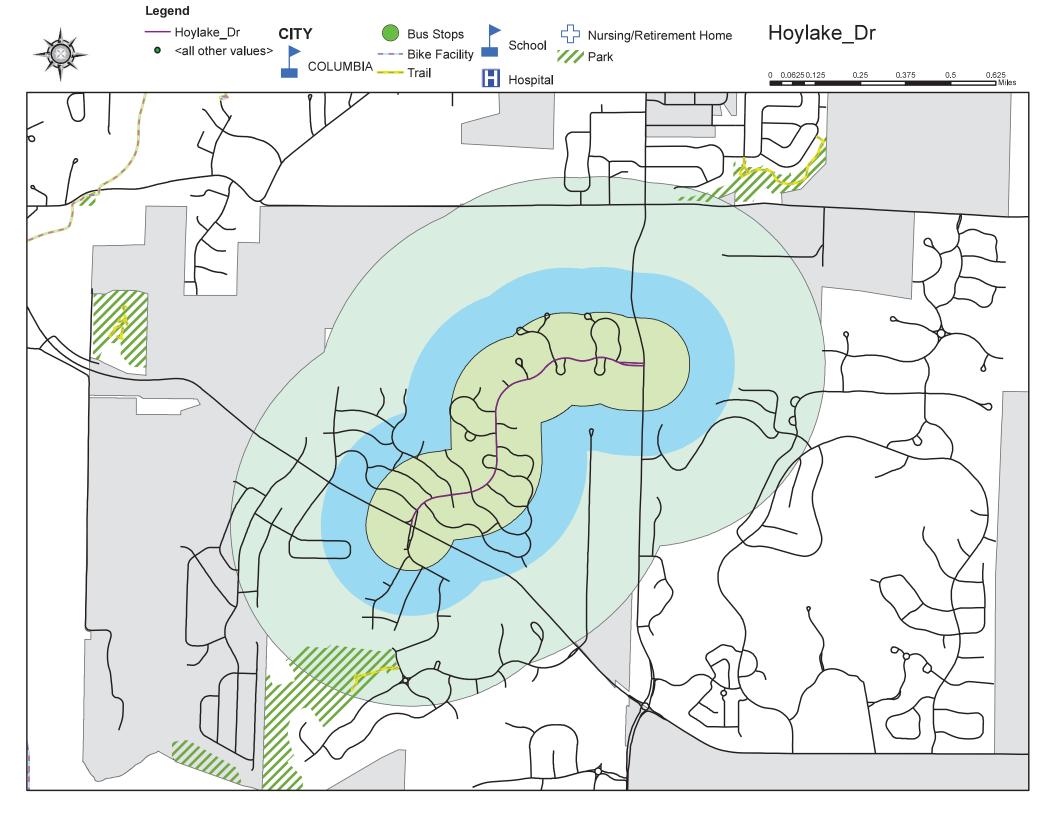

| Rank | Street                | Description         | Year | Score | PSL | Volume | Volume<br>Score | 85th<br>Speed | Speed<br>Score | Total<br>Ped | Total<br>School | Bike<br>Route | Collision | Ward | Request<br>Year | Petetion<br>Received |
|------|-----------------------|---------------------|------|-------|-----|--------|-----------------|---------------|----------------|--------------|-----------------|---------------|-----------|------|-----------------|----------------------|
| 1    | * Spencer Avenue      | 709                 | 2022 | 79.50 | 25  | 1,373  | 11              | 39.50         | 43.50          | 10           | 10              | 5             | 0.00      | 1    | 2022            | Yes                  |
| 2    | Rollins Rd            | Trinity Luthern     | 2023 | 78.57 | 25  | 2,965  | 20              | 39.30         | 42.90          | 0            | 10              | 5             | 0.67      | 4    | 2023            | Yes                  |
| 3    | * Hanover Boulevard   | Charleston          | 2022 | 72.33 | 30  | 1,622  | 14              | 50.10         | 45.00          | 5            | 0               | 5             | 3.33      | 3    |                 | No                   |
| 4    | Walnut St             | Elliot Dr           | 2021 | 72.00 | 30  | 1,311  | 11              | 42.00         | 36.00          | 10           | 10              | 5             | 0.00      | 3    | 2021            | No                   |
| 5    | Bluff Creek Drive     | 2901                | 2017 | 68.47 | 30  | 481    | 4               | 44.60         | 43.80          | 10           | 5               | 5             | 0.67      | 6    | 2017            | Yes                  |
| 6    | Parkside Drive        | 600 West of Schwabe | 2013 | 66.00 | 25  | 660    | 6               | 40.50         | 45.00          | 10           | 0               | 5             | 0.00      | 2    | 2012            | No                   |
| 7    | Timber Creek Drive    | North section       | 2021 | 65.90 | 25  | 102    | 1               | 38.30         | 39.90          | 10           | 10              | 5             | 0.00      | 2    | 2021            | Yes                  |
| 8    | Parkade Boulevard     | 1813 Bettina        | 2014 | 65.77 | 25  | 229    | 2               | 37.70         | 38.10          | 10           | 10              | 5             | 0.67      | 2    | 2013            | No                   |
| 9    | Edgewood Avenue       | 105                 | 2020 | 65.47 | 25  | 213    | 2               | 37.60         | 37.80          | 10           | 10              | 5             | 0.67      | 4    | 2014            | No                   |
| 10   | St. Joseph            | 295                 | 2017 | 64.50 | 20  | 224    | 2               | 32.50         | 37.50          | 10           | 10              | 5             | 0.00      | 1    | 2017            | Yes                  |
| 11   | Martinshire           | 2108                | 2022 | 63.70 | 25  | 509    | 4               | 39.90         | 44.70          | 10           | 0               | 5             | 0.00      | 4    | 2007            | No                   |
| 12   | Lansing Avenue        | 100' East of Dene   | 2022 | 63.67 | 25  | 375    | 3               | 43.70         | 45.00          | 10           | 0               | 5             | 0.67      | 3    | 2022            | Yes                  |
| 13   | Banks Avenue          | 607                 | 2022 | 63.50 | 25  | 373    | 3               | 38.50         | 40.50          | 10           | 5               | 5             | 0.00      | 1    | 2016            | No                   |
| 14   | Sunflower Street      | 2443                | 2017 | 63.00 | 25  | 339    | 3               | 43.80         | 45.00          | 0            | 10              | 5             | 0.00      | 2    | 2017            | Yes                  |
| 15   | Thornbrook Ridge      | Canter              | 2014 | 62.60 | 25  | 1,604  | 13              | 38.20         | 39.60          | 0            | 5               | 5             | 0.00      | 5    | 2013            | No                   |
| 16   | McBaine Avenue        | 600                 | 2022 | 61.77 | 25  | 672    | 6               | 36.70         | 35.10          | 5            | 10              | 5             | 0.67      | 1    | 2014            | No                   |
| 17   | Springdale Drive      | 2504                | 2022 | 60.70 | 25  | 779    | 6               | 39.90         | 44.70          | 0            | 10              | 0             | 0.00      | 3    | 2022            | Yes                  |
| 18   | Secretariat Drive     | 1602                | 2016 | 58.90 | 25  | 544    | 5               | 36.30         | 33.90          | 10           | 5               | 5             | 0.00      | 2    | 2015            | Yes                  |
| 19   | Ridgeway Avenue       | 301                 | 2015 | 58.67 | 25  | 281    | 2               | 37.00         | 36.00          | 10           | 5               | 5             | 0.67      | 1    | 2008            | No                   |
| 20   | Campusview Dr.        | 500                 | 2019 | 58.43 | 25  | 1,250  | 10              | 35.70         | 32.10          | 10           | 0               | 5             | 1.33      | 4    | 2019            | No                   |
| 21   | Lovejoy Ln            | 1909                | 2021 | 58.40 | 25  | 125    | 1               | 35.80         | 32.40          | 10           | 10              | 5             | 0.00      | 2    | 2021            | Yes                  |
| 22   | Westridge Drive       | 208                 | 2017 | 58.07 | 25  | 343    | 3               | 34.80         | 29.40          | 10           | 10              | 5             | 0.67      | 4    | 2016            | Yes                  |
| 23   | Country Club Dr.      | Cntry Club Dr. S    | 2023 | 57.50 | 25  | 656    | 5               | 37.50         | 37.50          | 5            | 5               | 5             | 0.00      | 3    | 2020            | Yes                  |
| 24   | Lacewood Drive        | inlets              | 2016 | 56.50 | 25  | 697    | 6               | 38.50         | 40.50          | 0            | 5               | 5             | 0.00      | 6    | 2016            | Yes                  |
| 25   | Spring Cress Drive    | 3702                | 2022 | 55.37 | 25  | 1,244  | 10              | 39.90         | 44.70          | 0            | 0               | 0             | 0.67      | 3    | 2022            | Yes                  |
| 26   | Chinaberry Drive      | 3005                | 2016 | 55.00 | 25  | 582    | 5               | 43.60         | 45.00          | 0            | 0               | 5             | 0.00      | 6    | 2016            | Yes                  |
| 27   | Copper Mountain Dr.   | 108                 | 2022 | 54.70 | 25  | 1,298  | 11              | 37.90         | 38.70          | 0            | 0               | 5             | 0.00      | 2    | 2017            | Yes                  |
| 28   | Rothwell Dr           | 2                   | 2018 | 54.60 | 25  | 1,239  | 10              | 33.20         | 24.60          | 10           | 5               | 5             | 0.00      | 4    |                 | No                   |
| 29   | Hoylake Drive         | Gaston Drive        | 2022 | 54.10 | 25  | 564    | 5               | 39.70         | 44.10          | 0            | 0               | 5             | 0.00      | 3,6  | 2022            | Yes                  |
| 30   | LaRail/Crestwood      | 1209                | 2016 | 53.60 | 25  | 631    | 5               | 36.20         | 33.60          | 10           | 0               | 5             | 0.00      | 5    | 2016            | Yes                  |
| 31   | Reedsport Ridge       | 211                 | 2022 | 53.40 | 25  | 805    | 7               | 33.80         | 26.40          | 5            | 10              | 5             | 0.00      | 2    | 2018            | No                   |
| 32   | Bright Star Dr.       | 13                  | 2018 | 53.30 | 25  | 297    | 2               | 37.10         | 36.30          | 0            | 10              | 5             | 0.00      | 4    | 2018            | Yes                  |
| 33   | Defoe Drive           | 4100                | 2017 | 53.30 | 25  | 161    | 1               | 34.10         | 27.30          | 10           | 10              | 5             | 0.00      | 4    | 2017            | Yes                  |
| 34   | Melrose Drive         | 4308                | 2016 | 53.10 | 25  | 276    | 2               | 33.70         | 26.10          | 10           | 10              | 5             | 0.00      | 5    | 2016            | Yes                  |
| 35   | North Brookline Drive | 413                 | 2013 | 53.00 | 25  | 375    | 3               | 35.00         | 30.00          | 10           | 5               | 5             | 0.00      | 5    | 2013            | No                   |
| 36   | Crabapple Lane        | 3104                | 2019 | 52.00 | 25  | 230    | 2               | 41.90         | 45.00          | 0            | 0               | 5             | 0.00      | 5    | 2013            | No                   |
| 37   | Lightpost Drive       | 5710                | 2022 | 51.50 | 25  | 691    | 6               | 38.50         | 40.50          | 0            | 0               | 5             | 0.00      | 6    | 2018            | Yes                  |
| 38   | West Parkway Drive    | 103                 | 2014 | 51.17 | 25  | 333    | 3               | 32.50         | 22.50          | 10           | 10              | 5             | 0.67      | 4    | 2013            | Yes                  |
| 39   | Aztec Boulevard       | 4903                | 2014 | 50.73 | 25  | 245    | 2               | 35.80         | 32.40          | 10           | 0               | 5             | 1.33      | 3    | 2013            | Yes                  |
| 40   | Cunningham Road       | 1411                | 2017 | 50.60 | 25  | 702    | 6               | 33.20         | 24.60          | 10           | 5               | 5             | 0.00      | 4    | 2017            | Yes                  |
| 41   | Lynnwood Dr           | 3105                | 2019 | 50.00 | 25  | 1,342  | 11              | 33.00         | 24.00          | 10           | 0               | 5             | 0.00      | 5    | 2019            | Yes                  |

#### Hoylake Drive

- 2021 Score N/A added in 2022
- 2022 Score-54.77
- 2023 Score-54.10