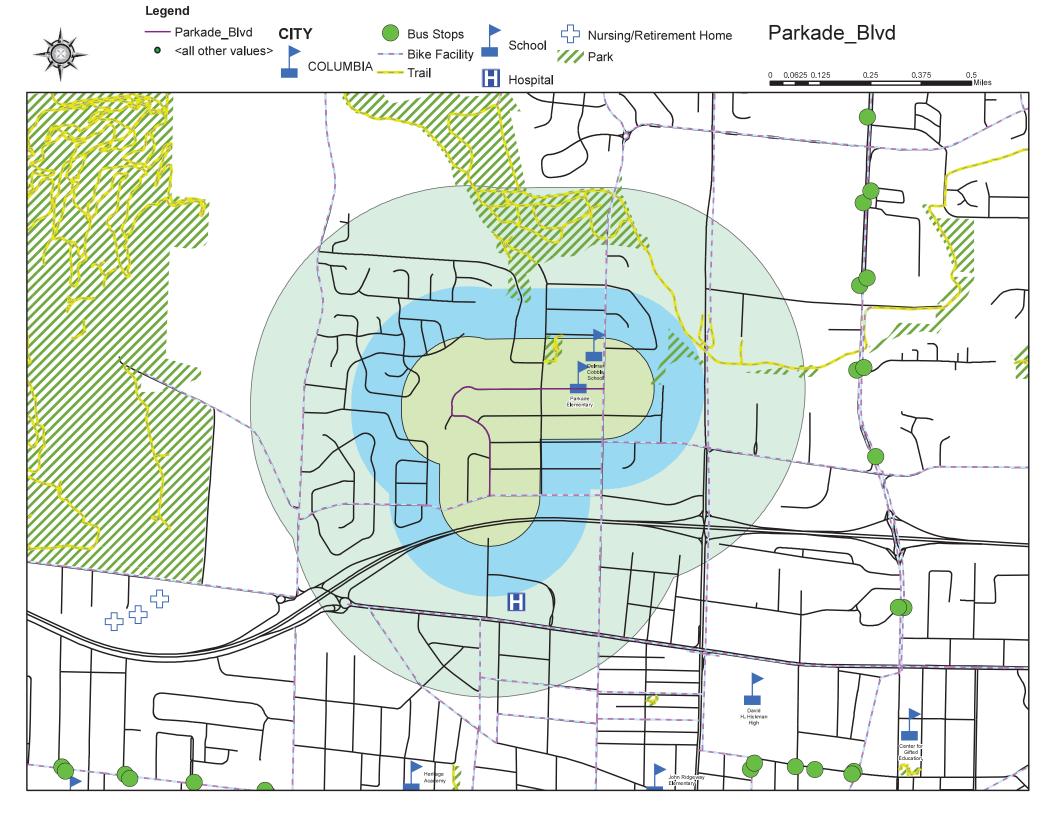

#### Parkade Boulevard

- 2021 Score-64.50
- 2022 Score-65.10
- 2023 Score-65.77