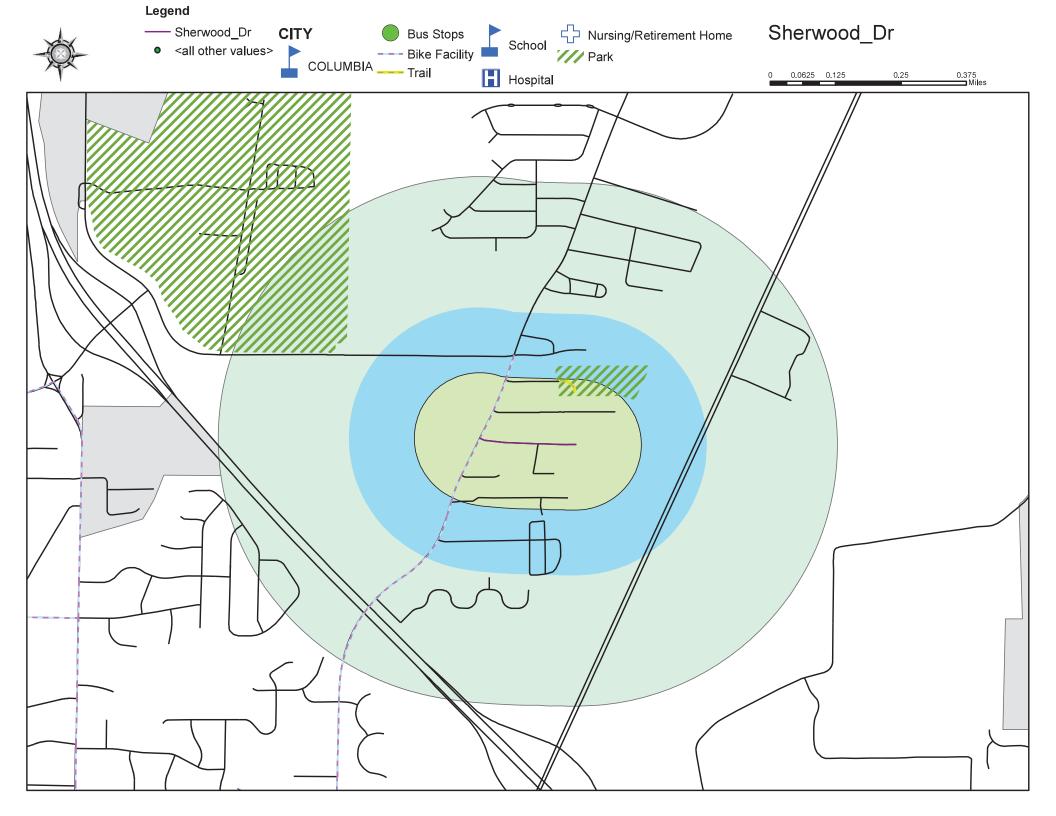

#### Sherwood Drive - NEW

- 2021 Score N/A added in 2023
- 2022 Score N/A added in 2023
- 2023 Score-22.17