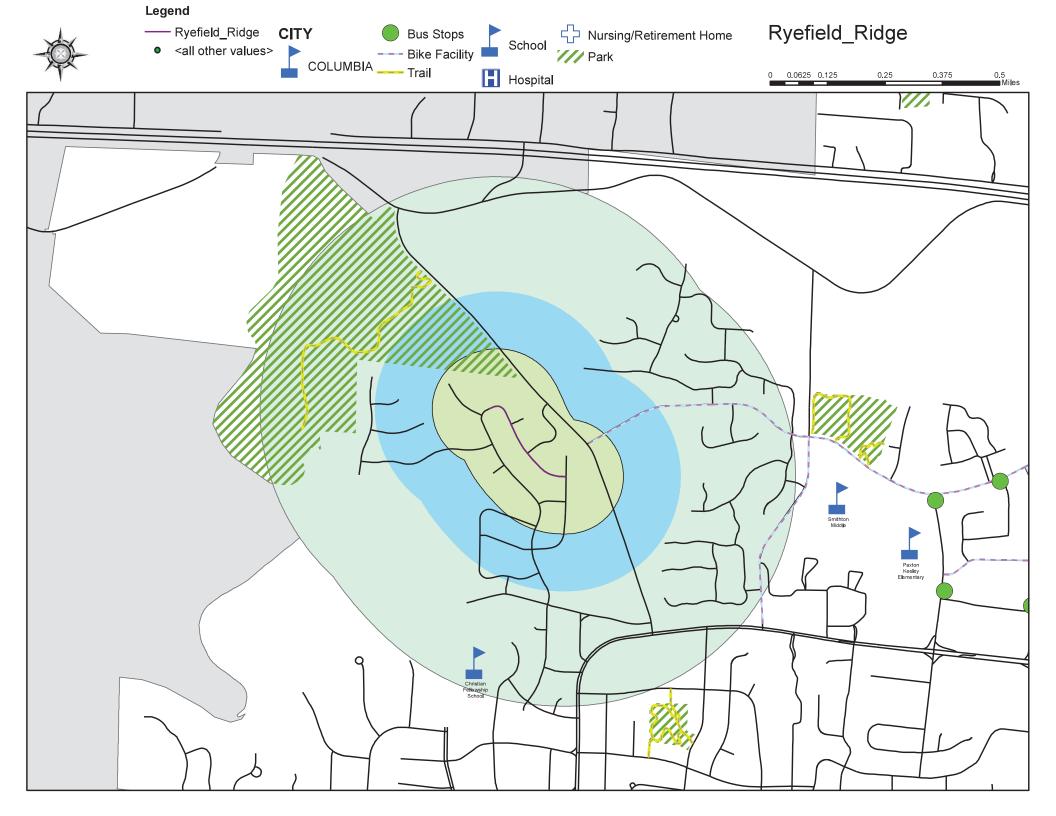

#### Ryefield Ridge

- 2021 Score-23.15
- 2022 Score-17.20
- 2023 Score-17.20

## Ward 4 (continued)