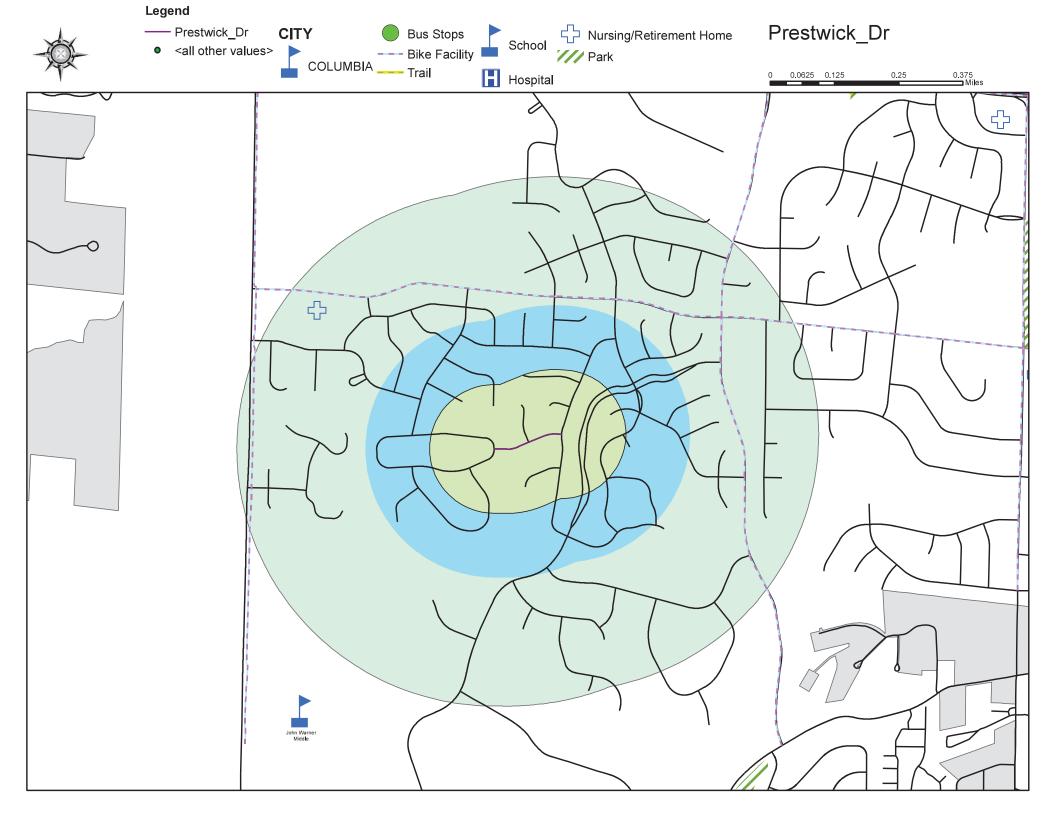

#### **Prestwick Drive**

- 2021 Score-33.25
- 2022 Score-27.20
- 2023 Score-27.20