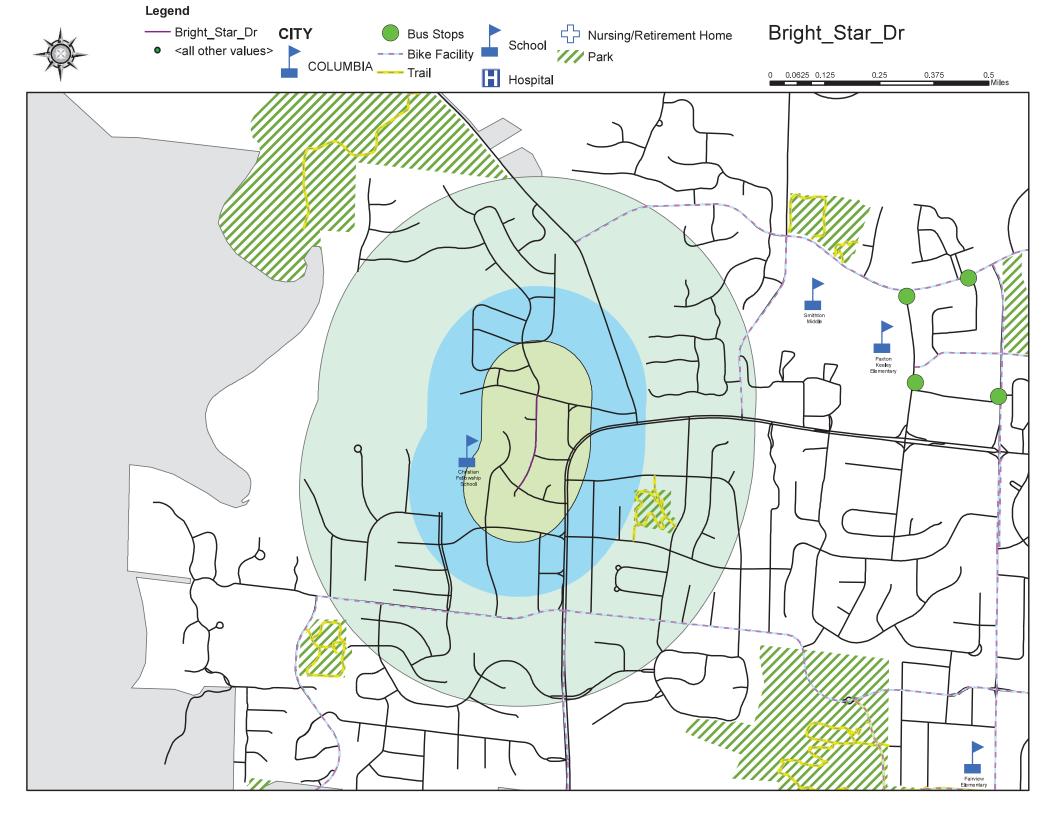

#### **Bright Star Drive**

- 2021 Score-59.69
- 2022 Score-53.30
- 2023 Score-53.30