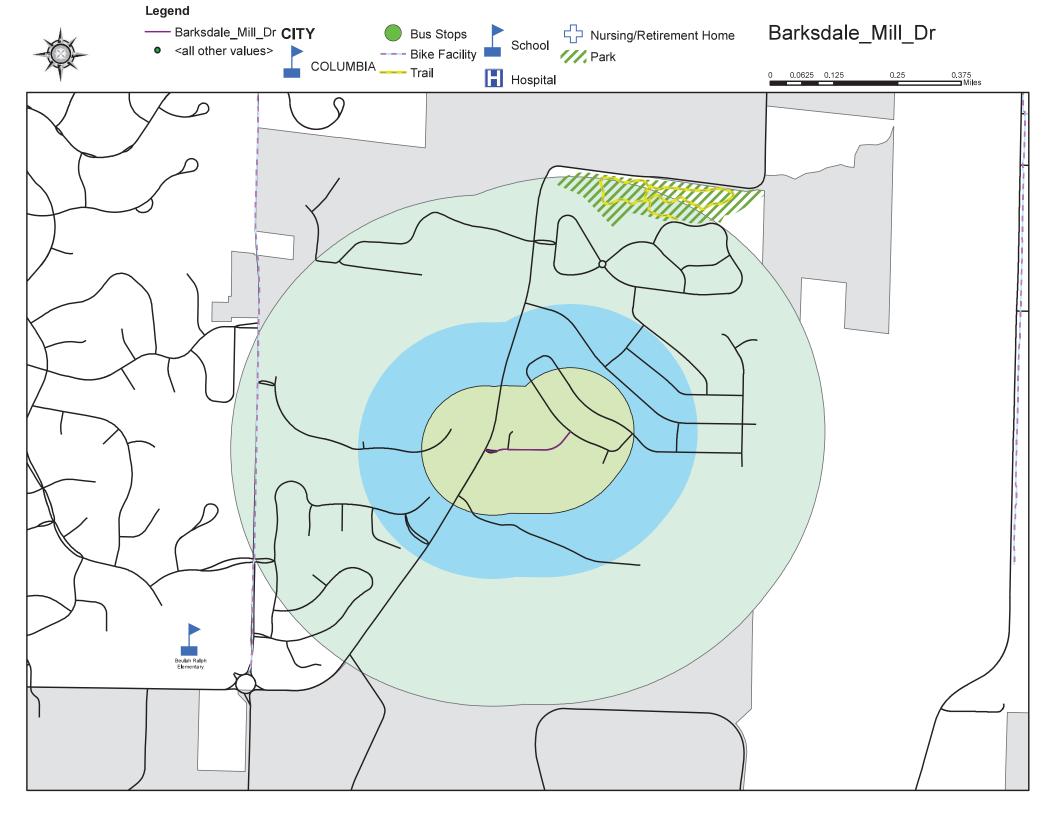

#### Fairway Drive

- 2021 Score-20.32
- 2022 Score-14.97
- 2023 Score-14.97

#### Barksdale Mill Drive

- 2021 Score-33.93
- 2022 Score-32.40
- 2023 Score-32.40