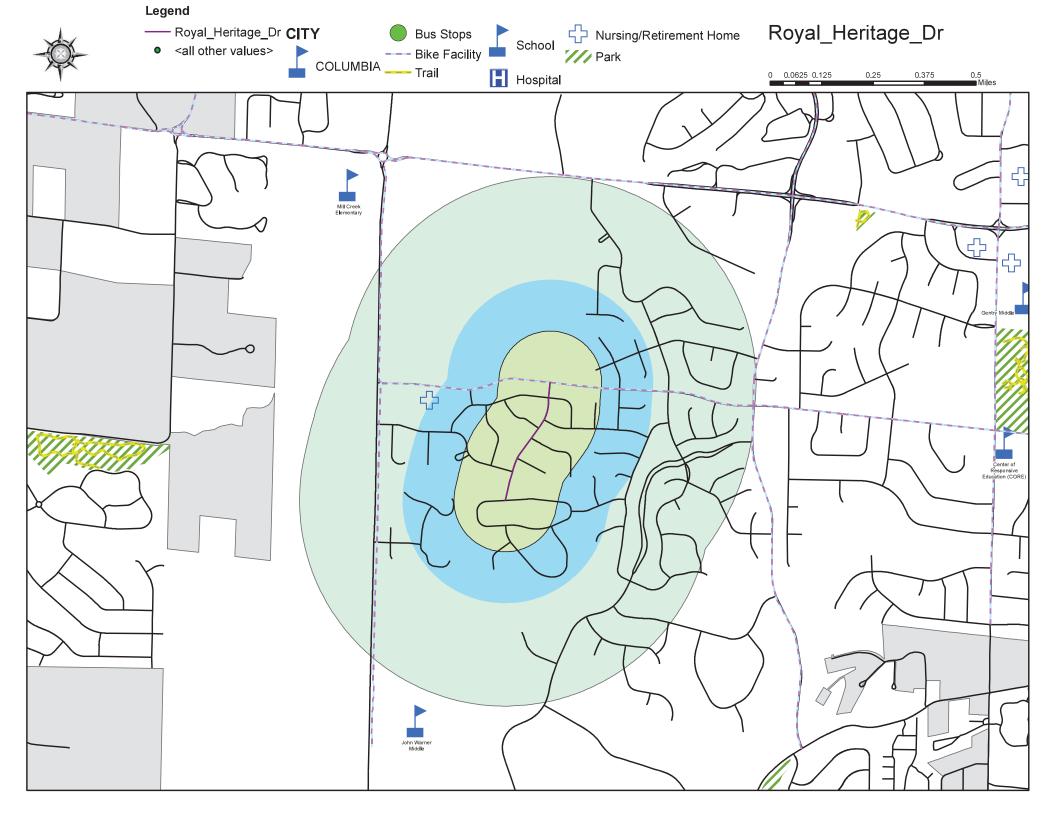

## Ridgefield Road, Ridgemont, and Highridge Drive

Council approved the installation of traffic calming devices in December 2022. All of the traffic calming devices on Ridgefield Road have been installed. The majority of the speed humps on Ridgemont have been installed. The installation of the remaining traffic calming devices was delayed due to other construction projects in the area, and are expected to be installed in 2024.

#### Royal Heritage Drive

- 2021 Score-40.24
- 2022 Score-44.17
- 2023 Score-44.17