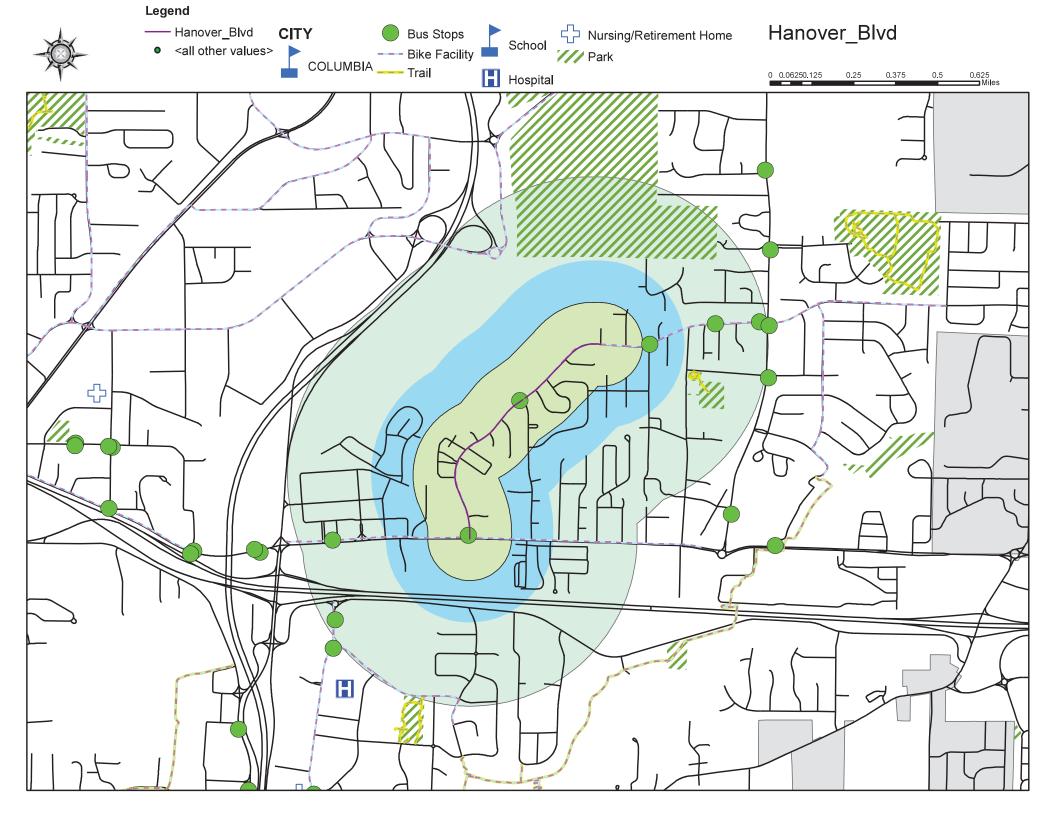

#### Hanover Boulevard

Hanover Boulevard is currently 3<sup>rd</sup> on the 2023 Neighborhood Traffic Management Program Scoresheet with a score of 72.33. Interested Parties meetings were held on October 25, 2023 and February 27, 2024. A Public Hearing with Council is expected to be scheduled for the near future.

## Hanover Boulevard – public involvement process in progress

- 2021 Score-59.35
- 2022 Score-73.00
- 2023 Score-72.33