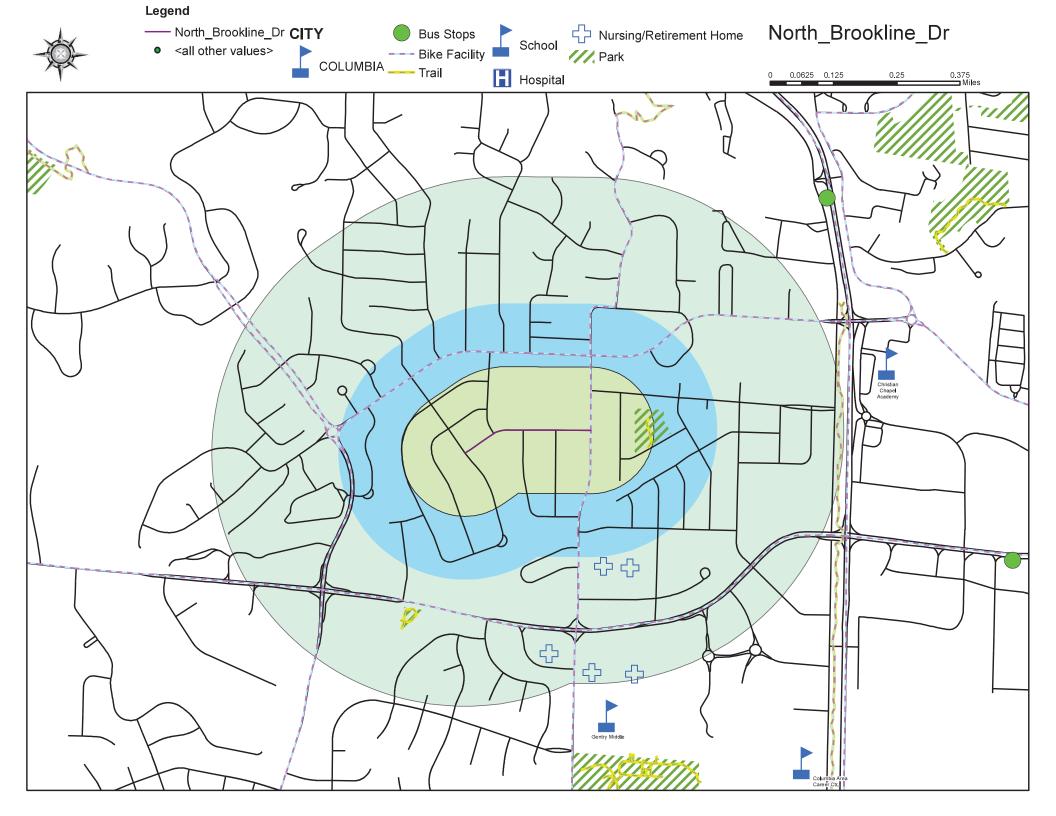

#### North Brookline Drive

- 2021 Score-58.01
- 2022 Score-53.00
- 2023 Score-53.00