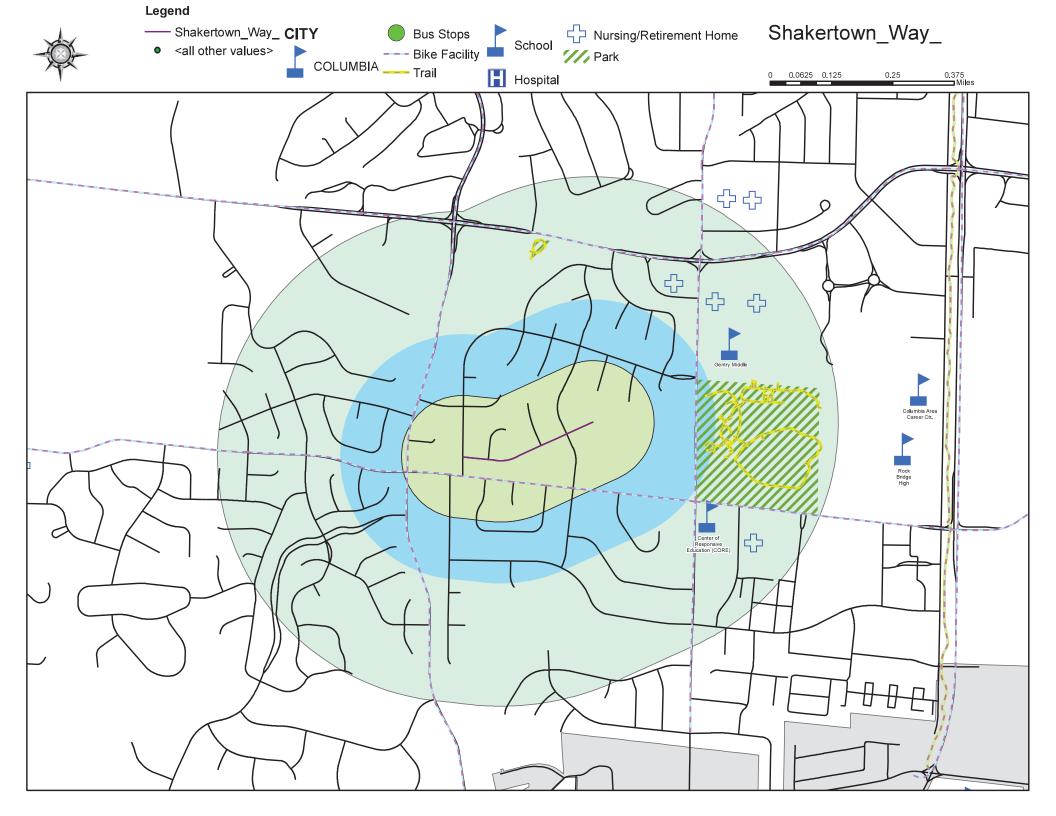

Parkway | 5/1/2006   |                               |
| 107       | 7         | Timber Creek Drive     | 10/2/2006  |                               |
| 108       | 31        | Reedsport Ridge        | 1/16/2007  |                               |
| 109       | 110       | Ryefield Ridge         | 1/16/2007  |                               |
| 110       | 37        | Lightpost Drive        | 10/15/2012 |                               |
| 111       | 98        | Mace Dr                | 5/19/2013  |                               |
| 112       | 29        | Hoylake Drive          | 11/20/2017 |                               |