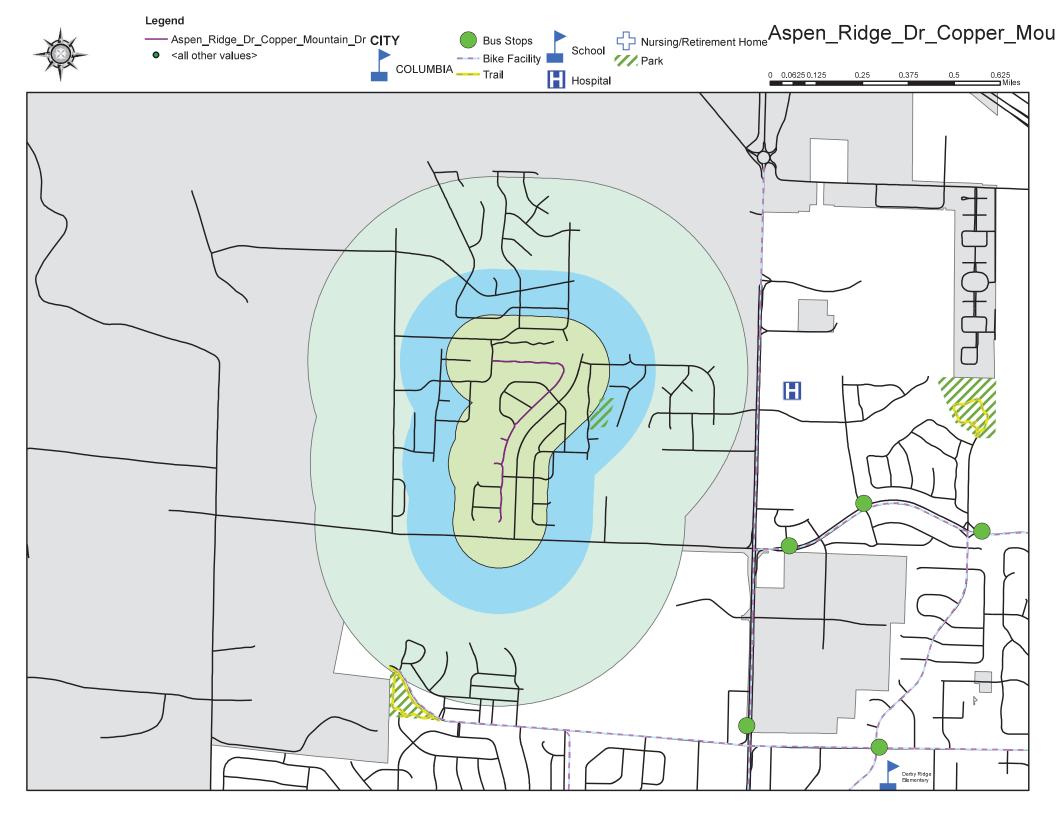

#### Copper Mountain Drive

- 2021 Score-53.00
- 2022 Score-54.70
- 2023 Score-54.70