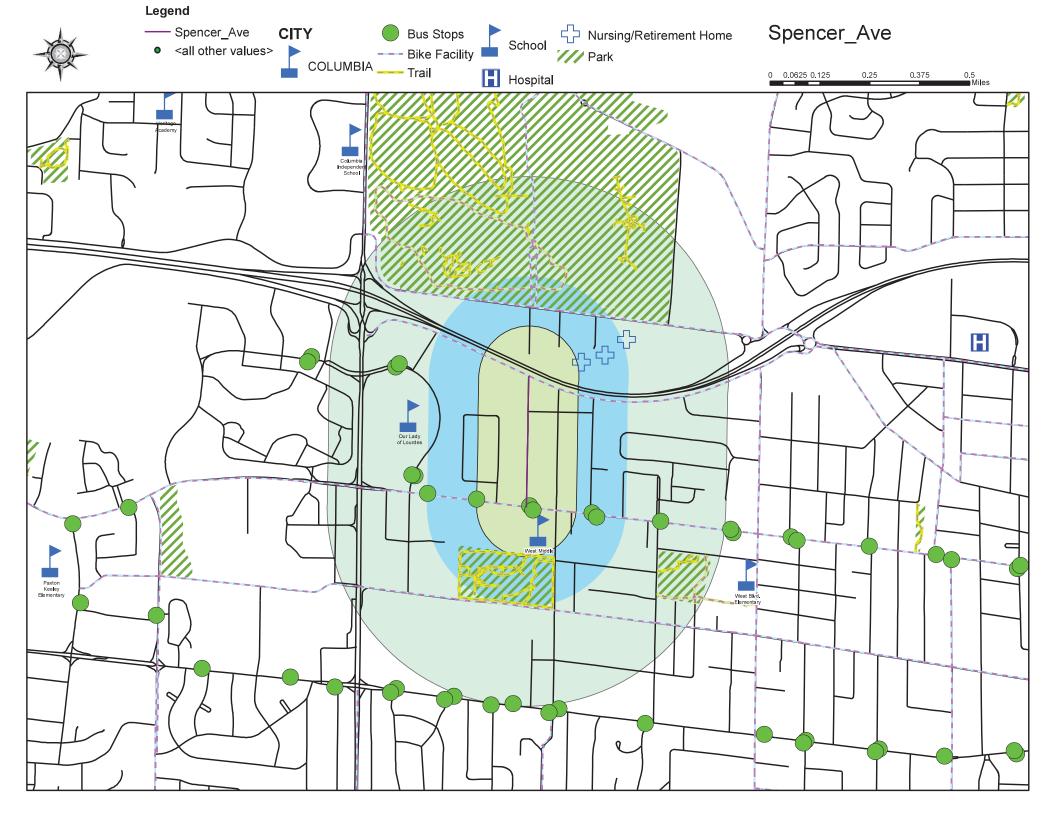

## **Spencer Avenue**

Spencer Avenue is currently 1<sup>st</sup> on the 2023 Neighborhood Traffic Management Program Scoresheet with a score of 79.50. Interested Parties meetings were held on April 25, 2023 and January 23, 2024. A Public Hearing with Council is expected to be held on April 1, 2024.

Staff recommends proceeding with the public process for traffic calming devices and potentially install traffic calming devices dependent on future Council direction.

Spencer Avenue had two Interested Parties meetings held in April, 2023 and January, 2024. A Public Hearing with City Council is expected to be held in April, 2024.

Hanover Boulevard had two Interested Parties meetings held in October, 2023 and February, 2024. A Public Hearing with City Council is expected to be scheduled for the near future.