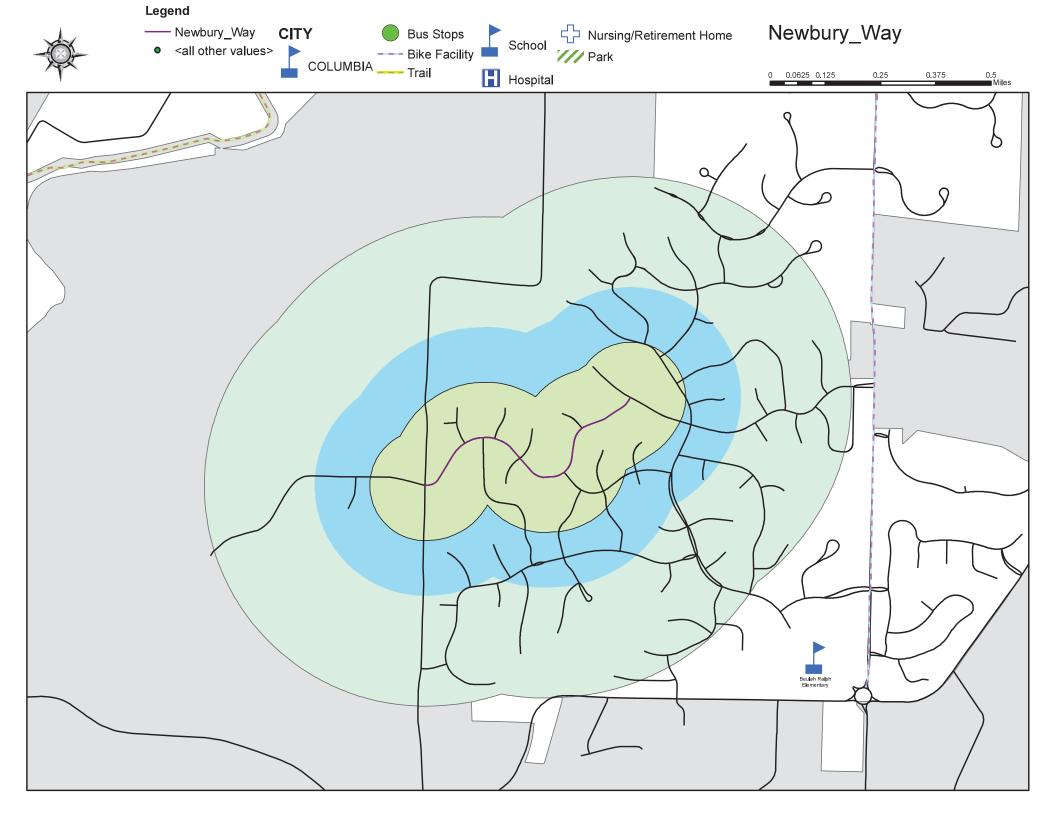

#### North Greenwood Avenue

- 2021 Score-50.65
- 2022 Score-44.50
- 2023 Score-44.50

## Newbury Way

- 2021 Score-48.00
- 2022 Score-46.50
- 2023 Score-46.50