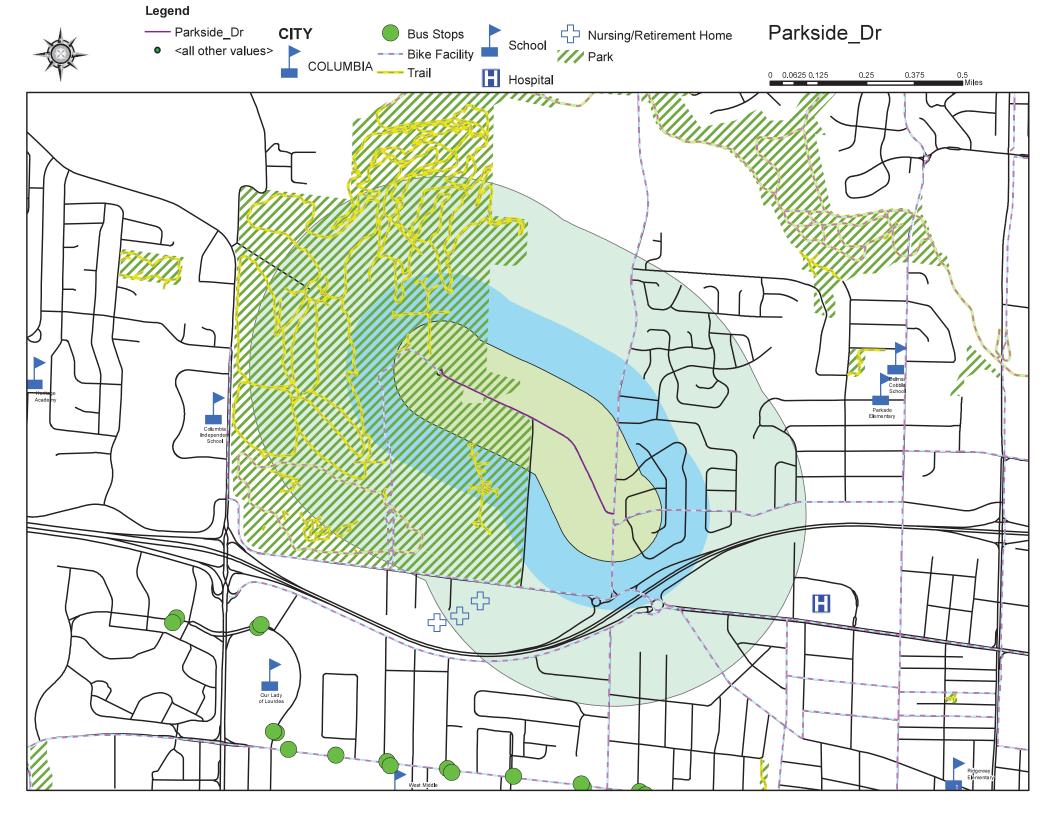

64        | Stone Mountain Parkway | 5/1/2006   |                               |
| 107       | 7         | Timber Creek Drive     | 10/2/2006  |                               |
| 108       | 31        | Reedsport Ridge        | 1/16/2007  |                               |
| 109       | 110       | Ryefield Ridge         | 1/16/2007  |                               |
| 110       | 37        | Lightpost Drive        | 10/15/2012 |                               |
| 111       | 98        | Mace Dr                | 5/19/2013  |                               |
| 112       | 29        | Hoylake Drive          | 11/20/2017 |                               |