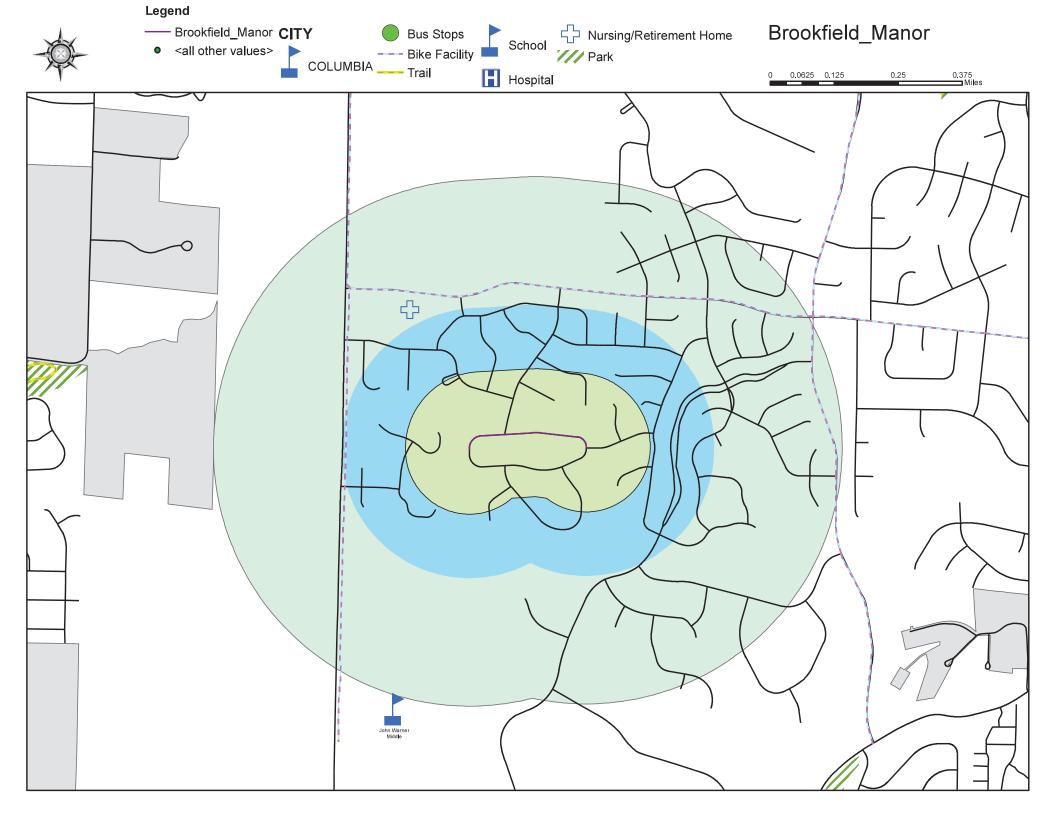

#### **Brookfield Manor**

- 2021 Score-49.50
- 2022 Score-41.40
- 2023 Score-41.40