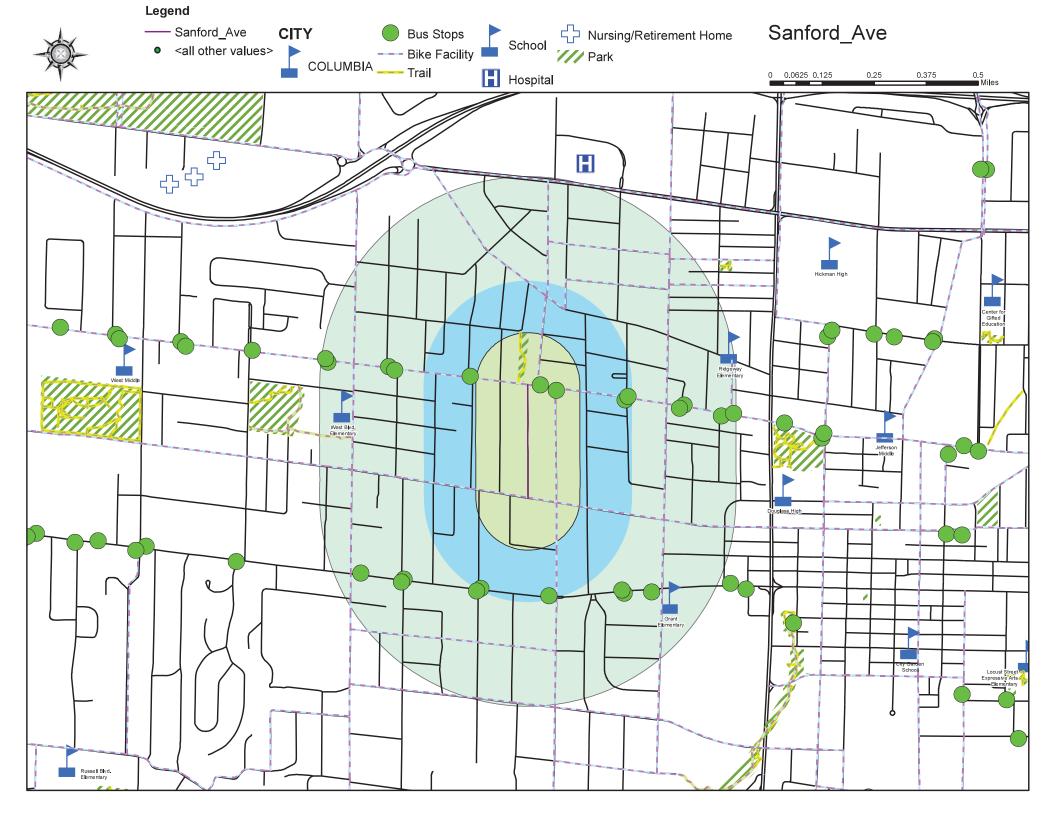

#### Sanford Avenue

- 2021 Score-48.25
- 2022 Score-41.37
- 2023 Score-41.37

## Mary Ellen Drive

- 2021 Score-35.00
- 2022 Score-36.20
- 2023 Score-36.20