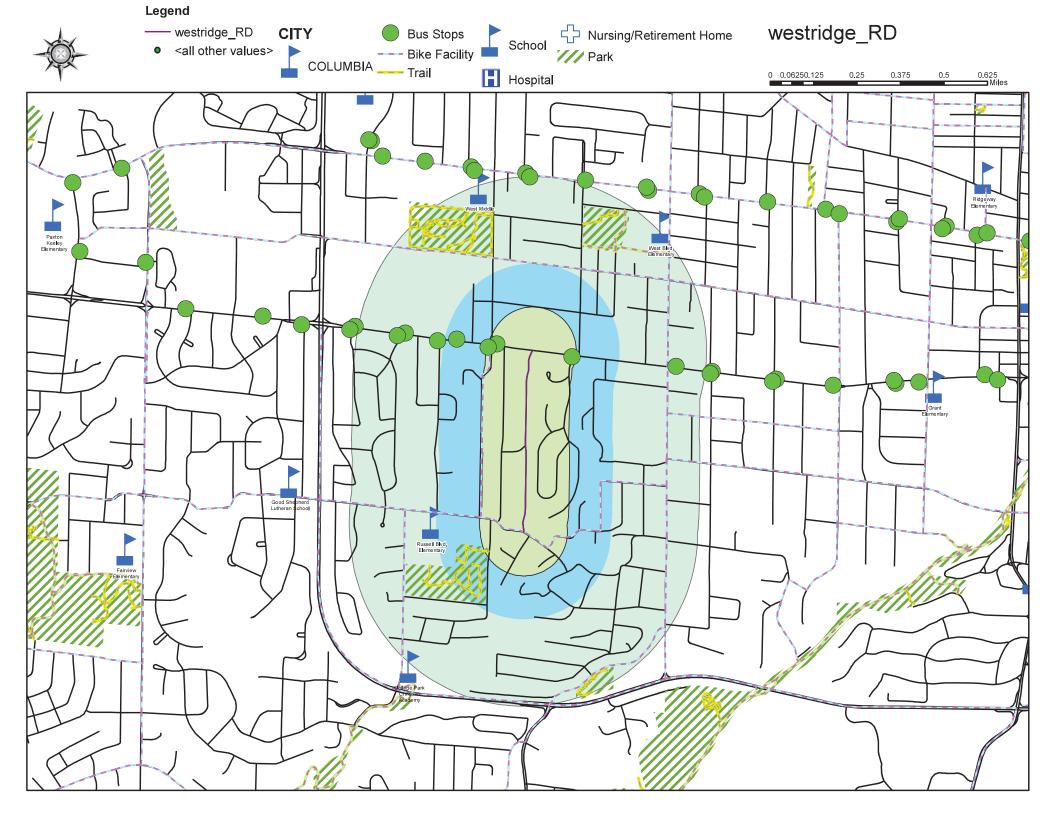

|
| 107       | 7         | Timber Creek Drive     | 10/2/2006  |                               |
| 108       | 31        | Reedsport Ridge        | 1/16/2007  |                               |
| 109       | 110       | Ryefield Ridge         | 1/16/2007  |                               |
| 110       | 37        | Lightpost Drive        | 10/15/2012 |                               |
| 111       | 98        | Mace Dr                | 5/19/2013  |                               |
| 112       | 29        | Hoylake Drive          | 11/20/2017 |                               |