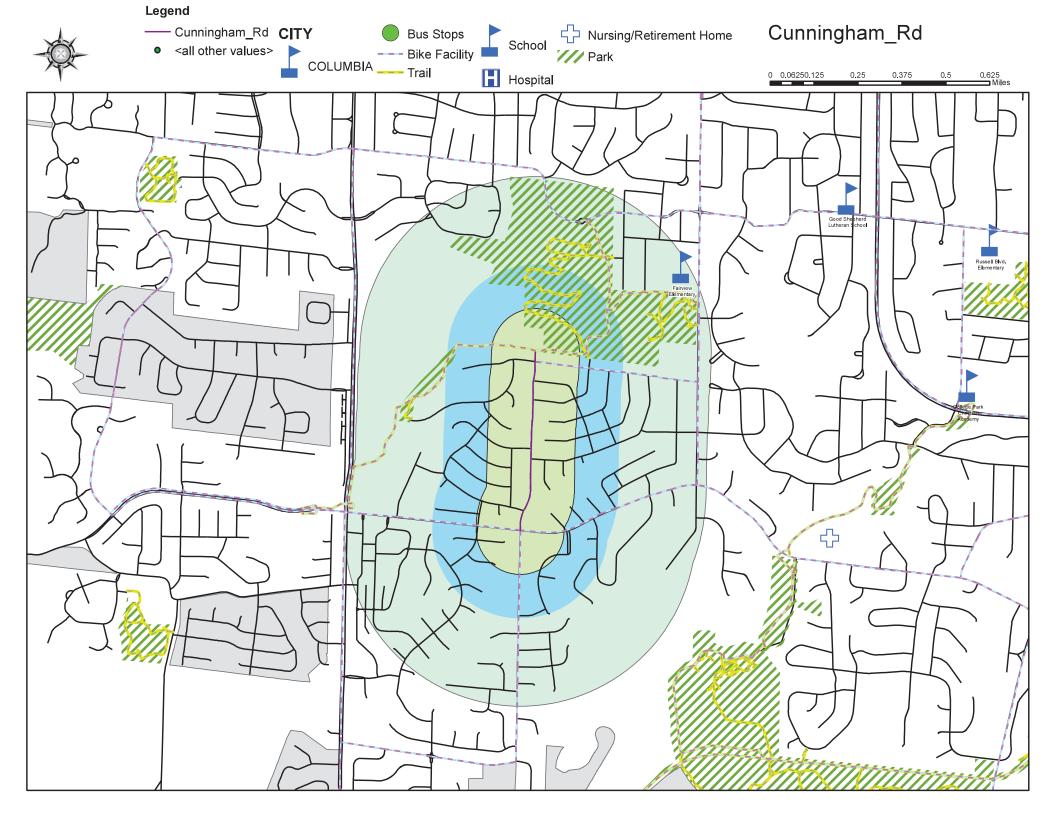

#### Anderson Avenue

- 2021 Score-46.17
- 2022 Score-37.10
- 2023 Score-38.30

#### Cunningham Road

- 2021 Score-52.73
- 2022 Score-50.60
- 2023 Score-50.60