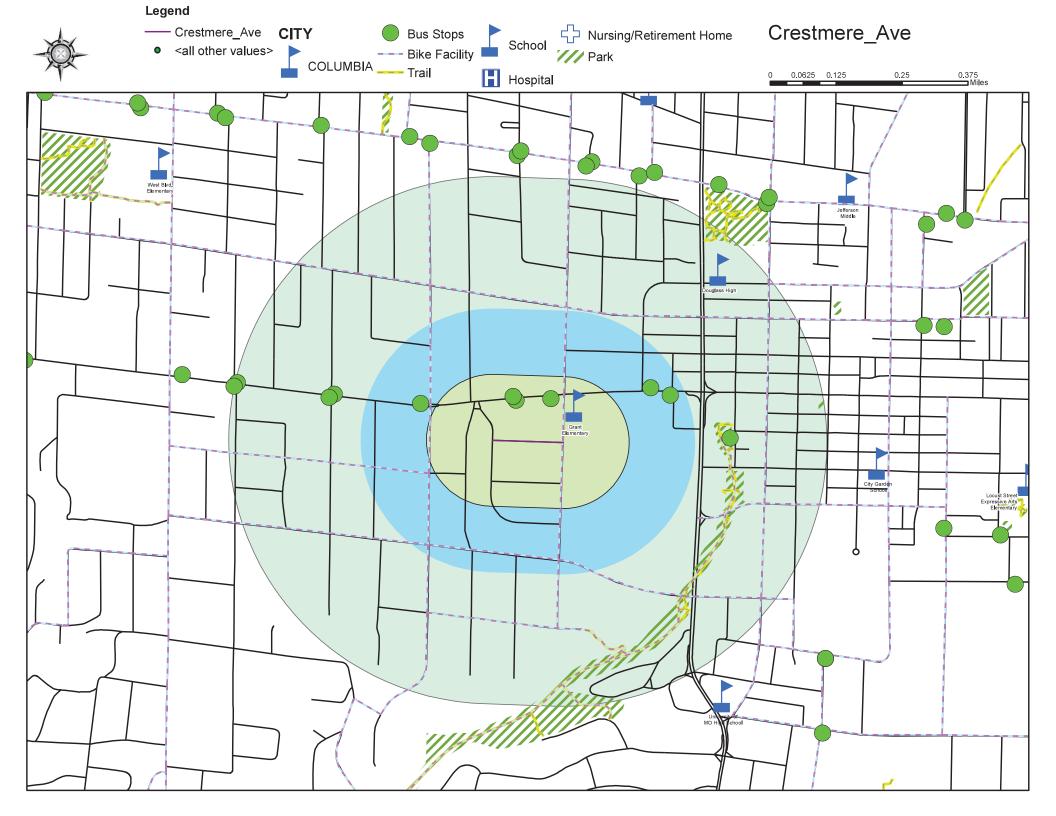

#### Walnut Street (east of Old 63)

- 2021 Score-67.63
- 2022 Score-72.00
- 2023 Score-72.00

#### Crestmere Avenue

- 2021 Score-19.85
- 2022 Score-24.60
- 2023 Score-24.60