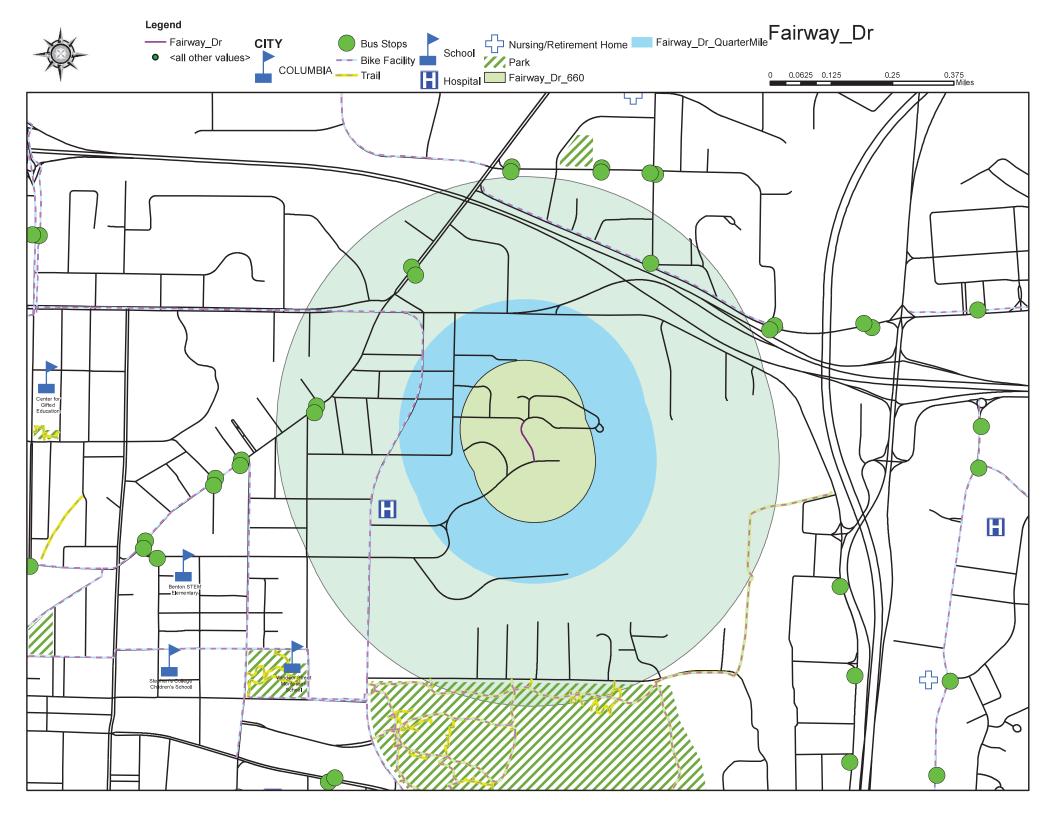

le Lane         | 4/27/2006  |                               |
| 106       | 64        | Stone Mountain Parkway | 5/1/2006   |                               |
| 107       | 7         | Timber Creek Drive     | 10/2/2006  |                               |
| 108       | 31        | Reedsport Ridge        | 1/16/2007  |                               |
| 109       | 110       | Ryefield Ridge         | 1/16/2007  |                               |
| 110       | 37        | Lightpost Drive        | 10/15/2012 |                               |
| 111       | 98        | Mace Dr                | 5/19/2013  |                               |
| 112       | 29        | Hoylake Drive          | 11/20/2017 |                               |