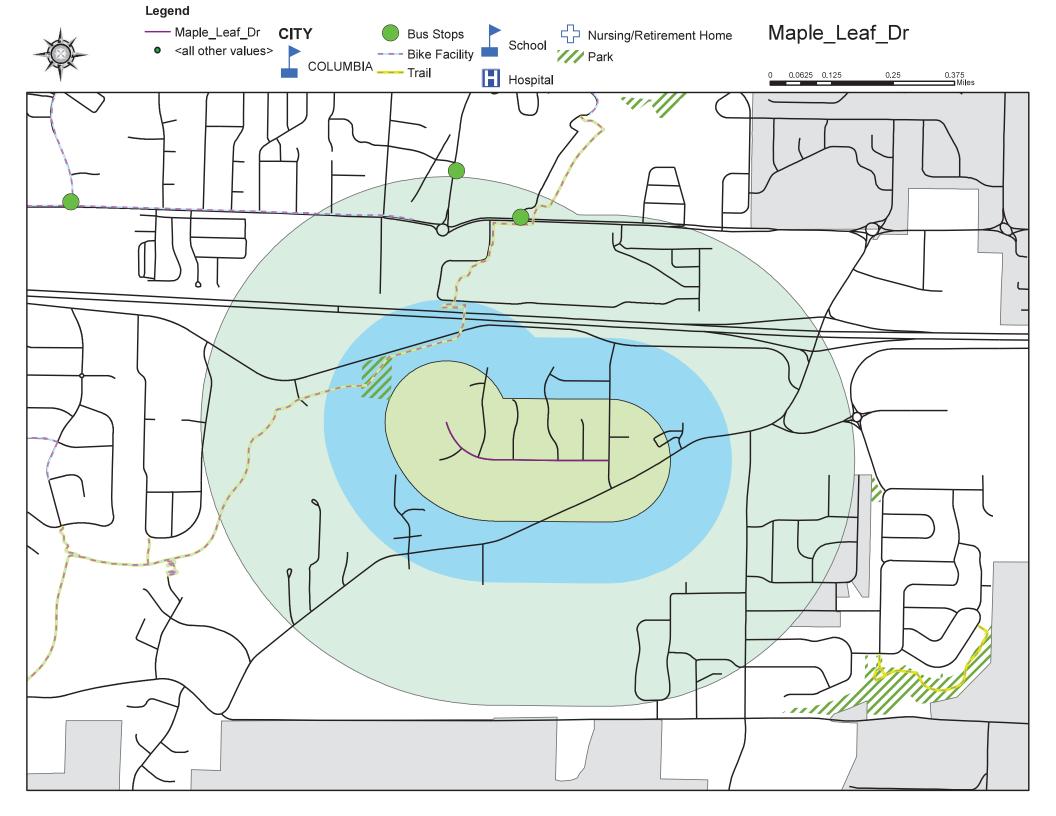

## Ward 3

#### Maple Leaf Drive

- 2021 Score -47.41
- 2022 Score-37.10
- 2023 Score-37.10