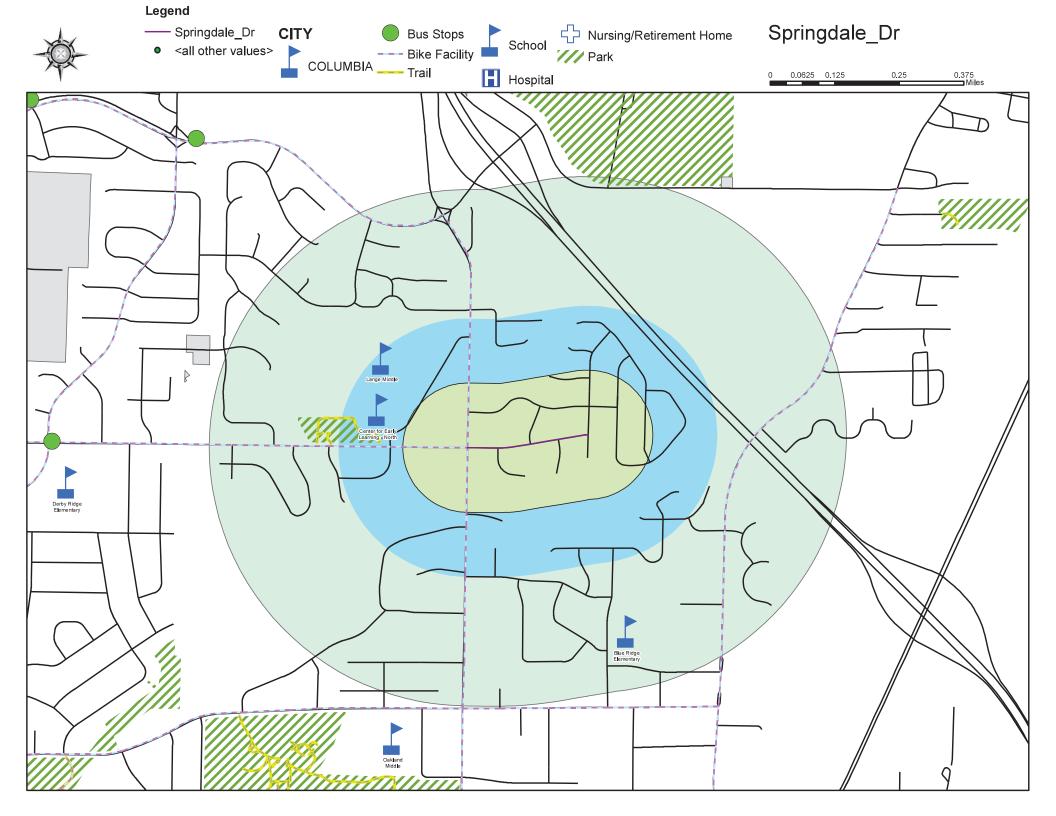

### Springdale Drive

- 2021 Score N/A added in 2022
- 2022 Score-60.70
- 2023 Score-60.70