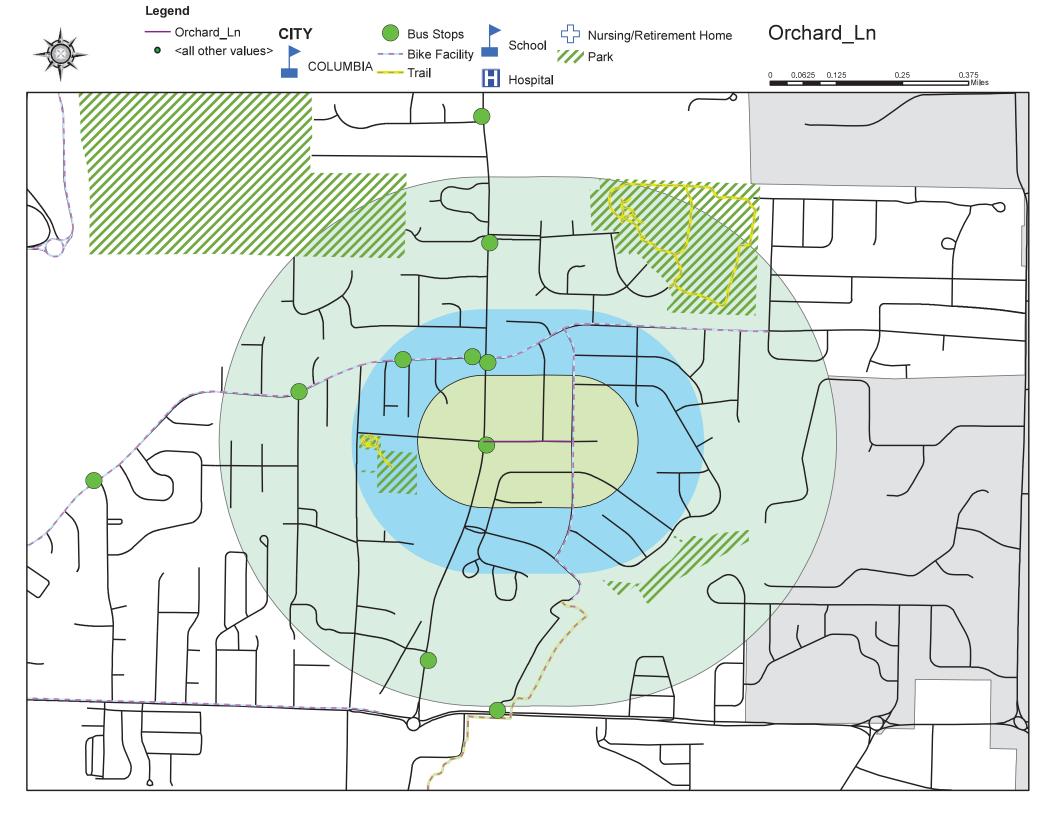

#### Orchard Lane

- 2021 Score-42.57
- 2022 Score-42.67
- 2023 Score-42.67

<sup>\*</sup>Scores with less than 3 point change can be attributed to change in collision data