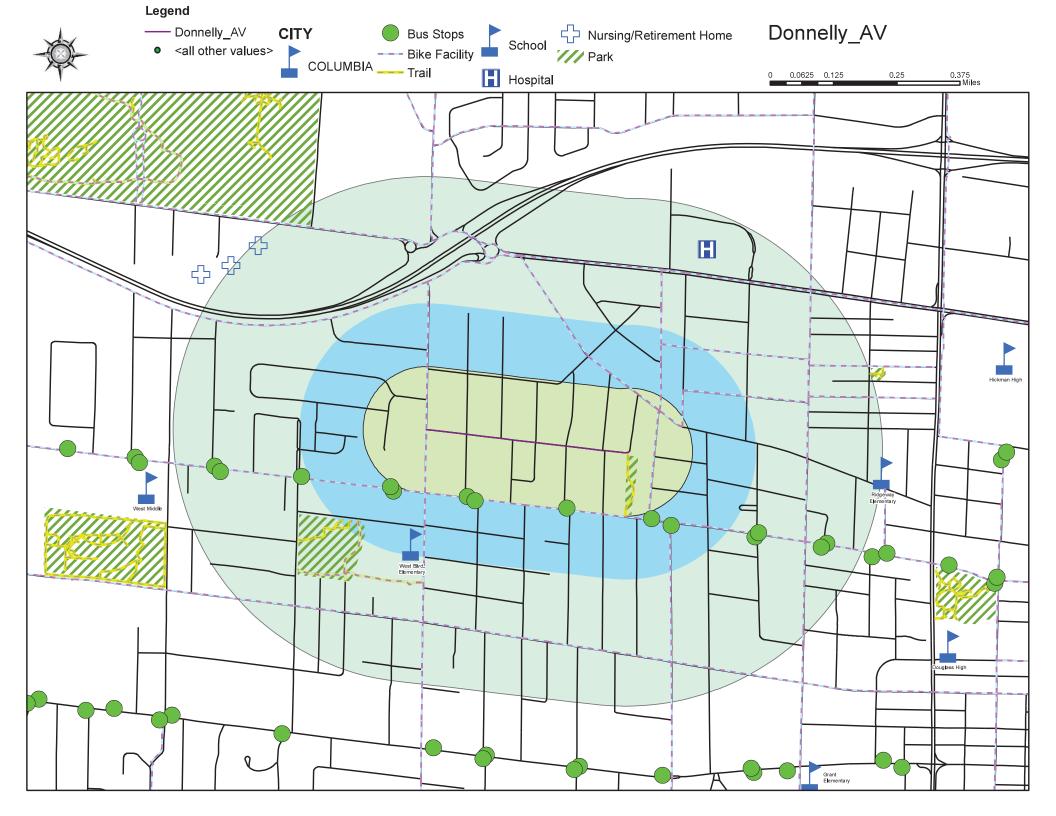

#### Donnelly Avenue

- 2021 Score-30.30
- 2022 Score-48.90
- 2023 Score-48.90

#### Fairview Avenue

- 2021 Score-47.01
- 2022 Score-40.57
- 2023 Score-41.23