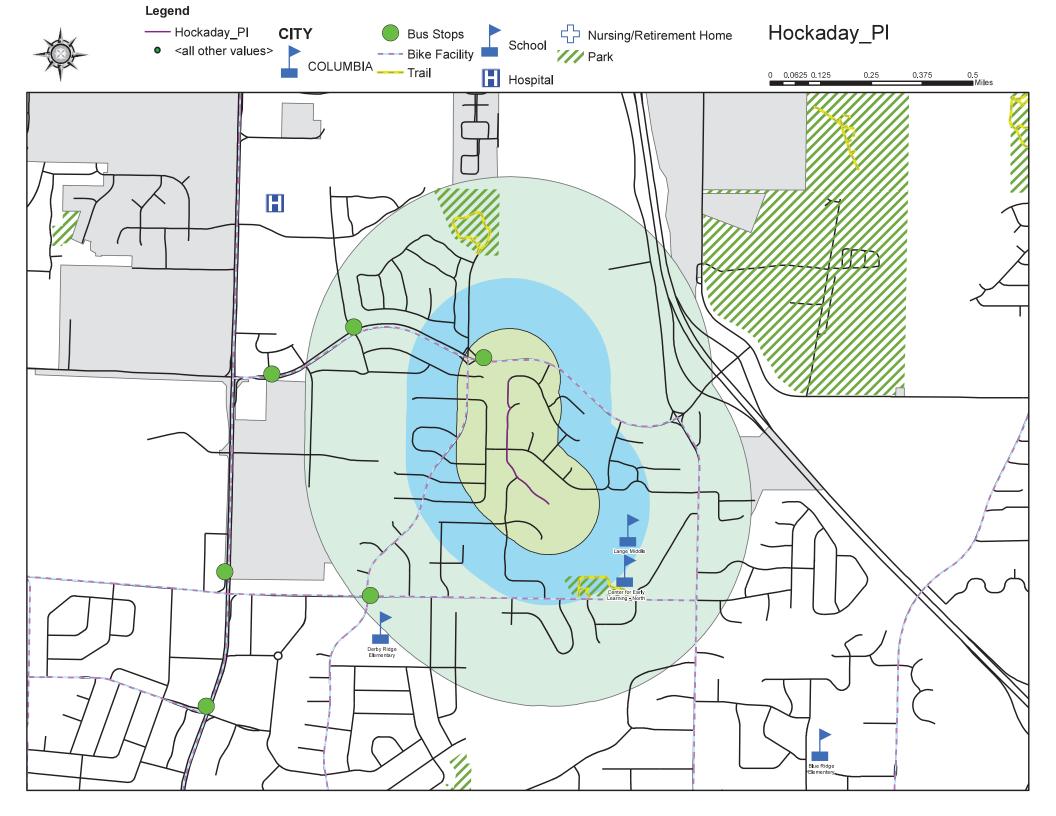

#### Hockaday Place

- 2021 Score-45.19
- 2022 Score-38.20
- 2023 Score-38.20

#### Secretariat Drive

- 2021 Score-63.85
- 2022 Score-58.90
- 2023 Score-58.90

<sup>\*</sup>Scores with less than 3 point change can be attributed to change in collision data