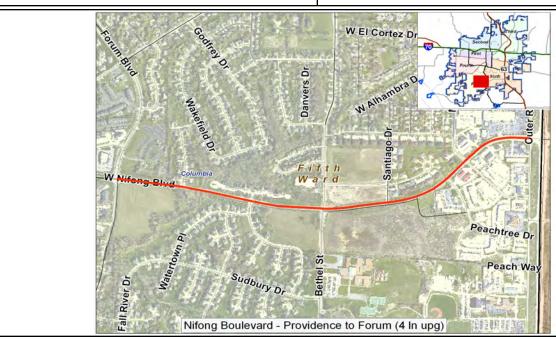

## Nifong -Providence to Forum 4 Lane - C00643

## **Description:**

Add additional lanes for approximately 5,400 LF of roadway. Many intersections, driveways, additional sidewalks etc.

| Ward                           | Begin<br>Design | Begin<br>Construction |
|--------------------------------|-----------------|-----------------------|
| 5                              | 2016            | 2017                  |
| Eligible for Percent for Arts? |                 | No                    |
| Current Funding Request:       |                 | \$10,600,000          |
| Total Appropriated:            |                 | \$1,700,000           |
| Total City Project Cost:       |                 | \$12,300,000          |
| Est. Project Balance: 10/      | 01/2015         | \$1,700,000           |