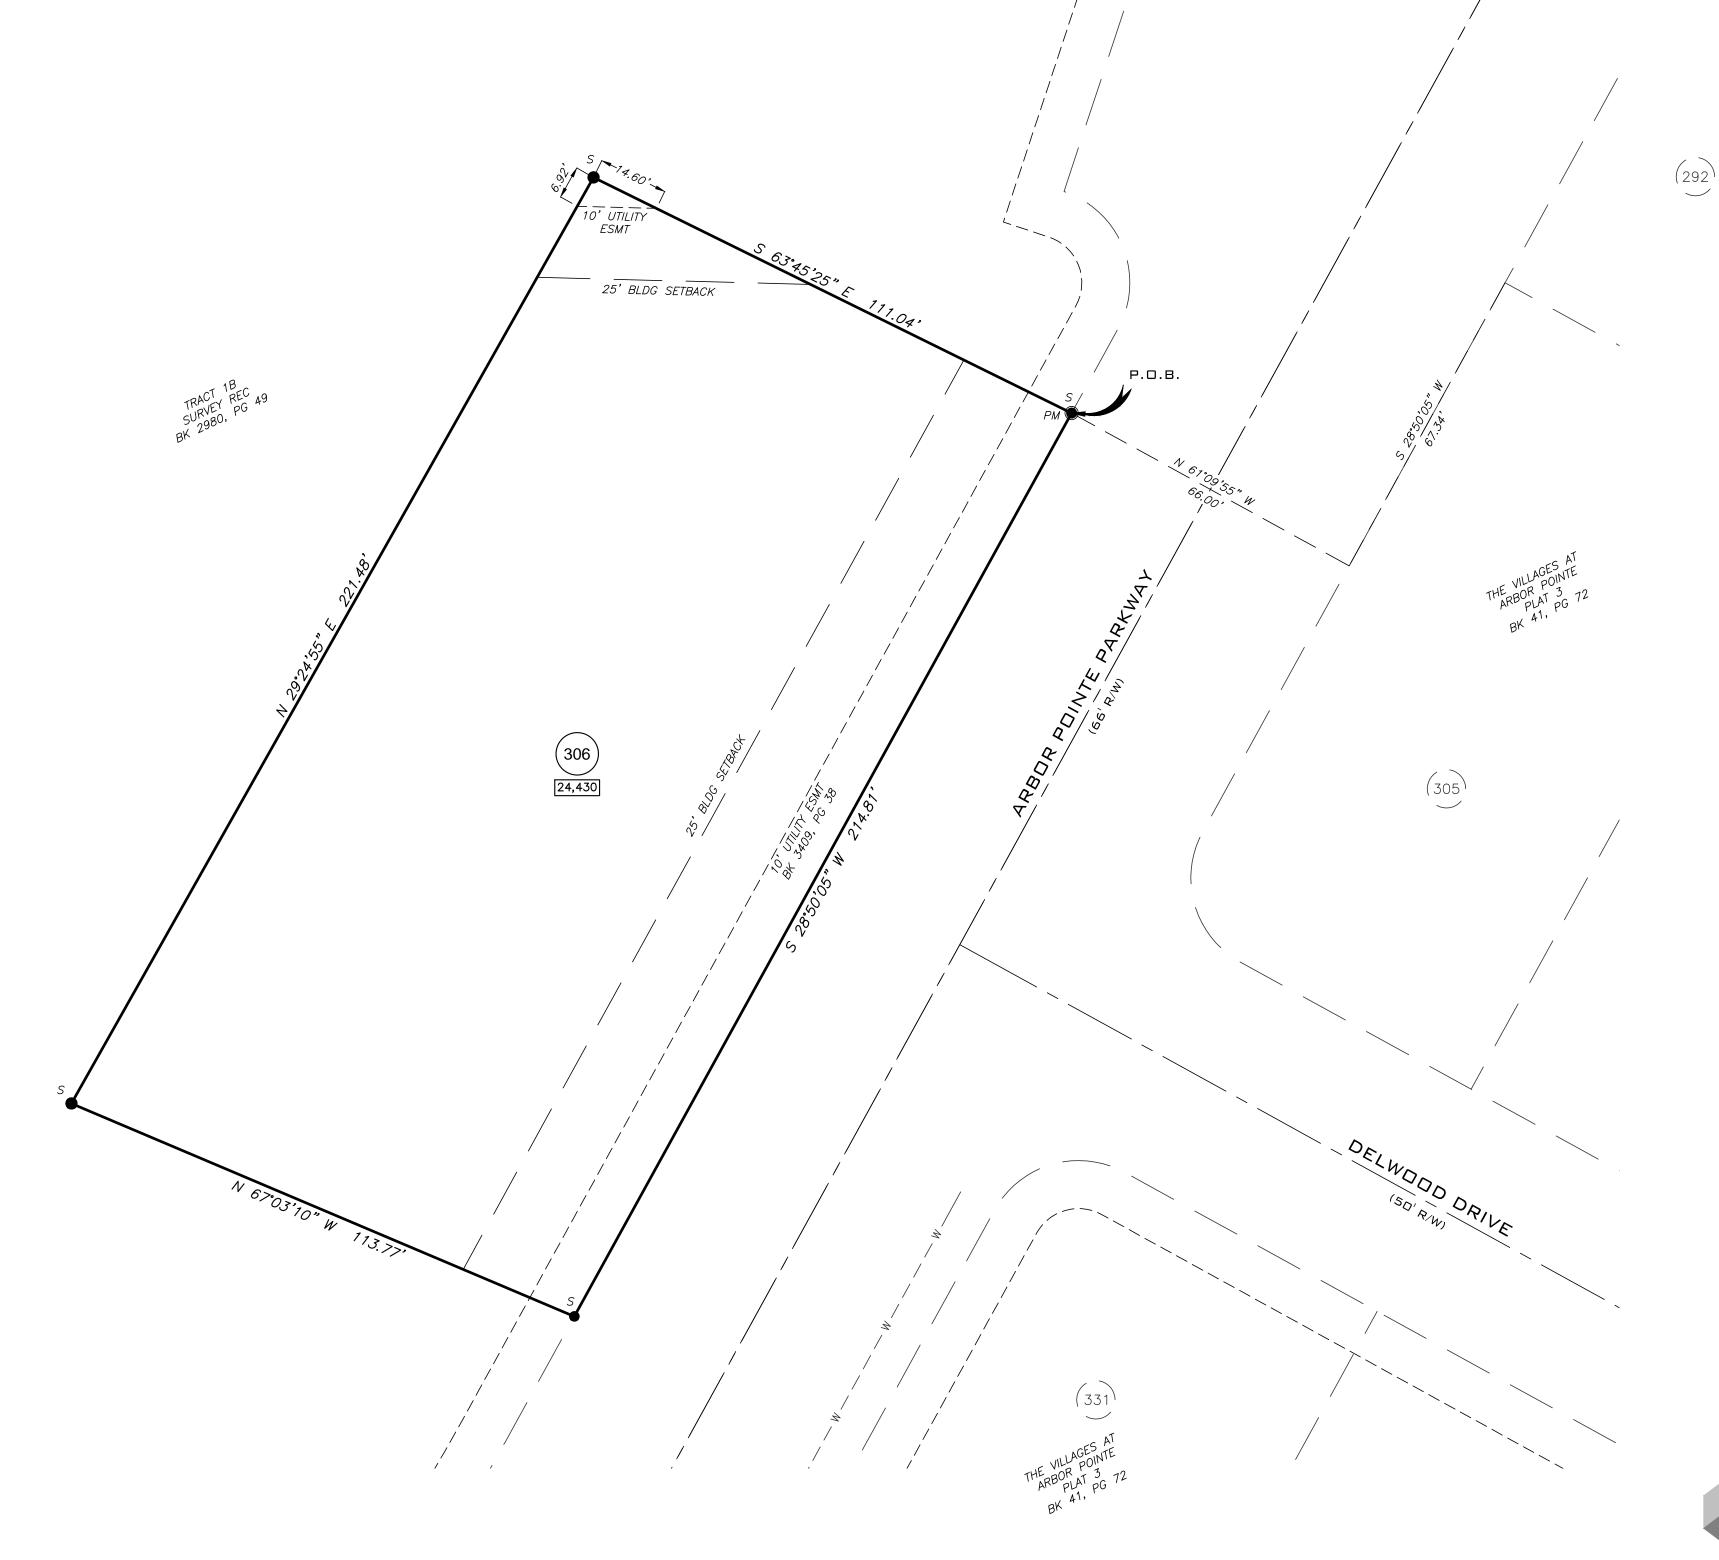

### SITE DATA

ZONING: R-1 ACREAGE: 0.56 AC LOCATION: LOCATED IN SECTION 20, T49N, R12W, CITY OF COLUMBIA, BOONE COUNTY, MISSOURI

## LEGEND

■ IRON PIPE CAP #2001006115

E EXISTING
S SET
O/S OFFSET
(REC) RECORD

(REC) RECORD

DH DRILL HOLE

IP IRON PIPE

RB REBAR

MONUMENT

STONE
 RIGHT-OF-WAY MARKER
 PM ● PERMANENT MONUMENT
 BCS BOONE COUNTY SURVEY
 (R) RADIAL LINE

(R) RADIAL LINE

Q CENTERLINE

0,000 SQUARE FEET

00.00 AC ACRES

(C100) CURVE NUMBER

EXISTING FENCE

 O0.00 AC
 ACRES

 C100
 CURVE NUMBER

 EXISTING FENCE
 FLOODPLAIN

BEARINGS ARE REFERENCED TO GRID

NORTH OF THE MISSOURI STATE PLANE

COORDINATE SYSTEM (CENTRAL ZONE),

OBTAINED FROM GPS OBSERVATION.

ACCEPTED BY ORDINANCE OF THE CITY COUNCIL OF COLUMBIA,

### CERTIFICATION

A TRACT OF LAND LOCATED IN THE NORTHEAST QUARTER OF SECTION 20, TOWNSHIP 49 NORTH, RANGE 12 WEST, CITY OF COLUMBIA, BOONE COUNTY, MISSOURI, BEING PART OF TRACT 1B OF THE SURVEY AS RECORDED IN BOOK 2980, PAGE 49 AND BEING DESCRIBED IN THE WARRANTY DEED RECORDED IN BOOK 4365, PAGE 175, ALL OF THE RECORDS OF BOONE COUNTY MISSOURI AND MORE PARTICULARLY DESCRIBED AS FOLLOWS:

COMMENCING AT THE NORTHWEST CORNER OF LOT 305 OF THE VILLAGES AT ARBOR POINTE PLAT 3 AS RECORDED IN PLAT BOOK 41, PAGE 72, SAID POINT ALSO BEING ON THE EAST RIGHT—OF—WAY LINE OF ARBOR POINTE PARKWAY; THENCE ALONG THE WEST LINE OF SAID LOT AND SAID EAST RIGHT—OF—WAY LINE, \$28\*50'05"W, 67.34 FEET; THENCE N61\*09'55"W, 66.00 FEET TO A POINT ON THE WEST RIGHT—OF—WAY LINE OF ARBOR POINTE PARKWAY, BEING THE POINT OF BEGINNING; THENCE ALONG SAID WEST RIGHT—OF—WAY LINE, \$28\*50'05"W, 214.81 FEET; THENCE LEAVING SAID WEST RIGHT—OF—WAY LINE, \$28\*50'05"W, 214.81 FEET; THENCE LEAVING SAID WEST RIGHT—OF—WAY LINE, \$13.77 FEET; THENCE \$221.48 FEET; THENCE \$63\*45'25"E, 111.04 FEET TO THE POINT OF BEGINNING AND CONTAINING 24,430 SQUARE FEET OR 0.56 ACRES.