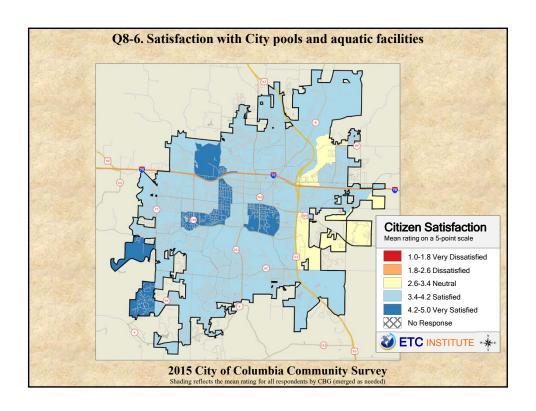

## **Interpreting the Maps**

The maps on the following pages show the mean ratings for several questions on the survey by Census Block Group. If all areas on a map are the same color, then residents generally feel the same about that issue regardless of the location of their home.

When reading the maps, please use the following color scheme as a guide:

- DARK/LIGHT BLUE shades indicate <u>POSITIVE</u> ratings. Shades of blue generally indicate satisfaction with a service, ratings of "excellent" or "good" and ratings of "very safe" or "safe."
- OFF-WHITE shades indicate <u>NEUTRAL</u> ratings. Shades of neutral generally indicate that residents thought the quality of service delivery is adequate.
- ORANGE/RED shades indicate <u>NEGATIVE</u> ratings. Shades of orange/red generally indicate dissatisfaction with a service, ratings of "below average" or "poor" and ratings of "unsafe" or "very unsafe."