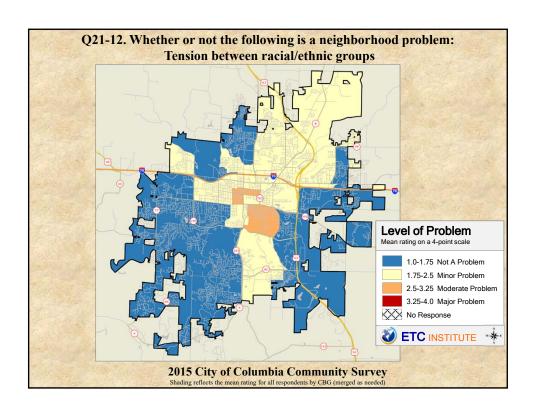

## **Interpreting the Maps**

The maps on the following pages show the mean ratings for several questions on the survey by Census Block Group. If all areas on a map are the same color, then residents generally feel the same about that issue regardless of the location of their home.

When reading the maps, please use the following color scheme as a guide:

- DARK/LIGHT BLUE shades indicate <u>POSITIVE</u> ratings. Shades of blue generally indicate satisfaction with a service, ratings of "excellent" or "good" and ratings of "very safe" or "safe."
- OFF-WHITE shades indicate <u>NEUTRAL</u> ratings. Shades of neutral generally indicate that residents thought the quality of service delivery is adequate.
- ORANGE/RED shades indicate <u>NEGATIVE</u> ratings. Shades of orange/red generally indicate dissatisfaction with a service, ratings of "below average" or "poor" and ratings of "unsafe" or "very unsafe."