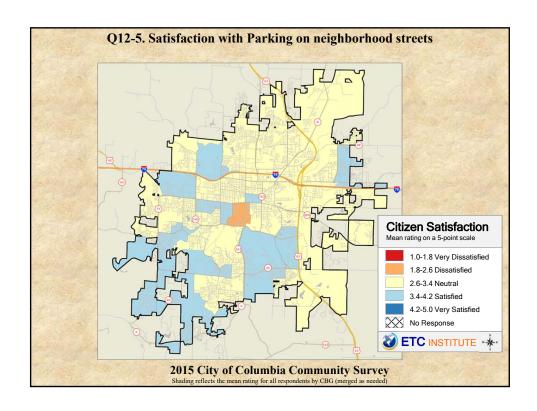

## **Interpreting the Maps**

The maps on the following pages show the mean ratings for several questions on the survey by Census Block Group. If all areas on a map are the same color, then residents generally feel the same about that issue regardless of the location of their home.

When reading the maps, please use the following color scheme as a guide:

- DARK/LIGHT BLUE shades indicate <u>POSITIVE</u> ratings. Shades of blue generally indicate satisfaction with a service, ratings of "excellent" or "good" and ratings of "very safe" or "safe."
- OFF-WHITE shades indicate <u>NEUTRAL</u> ratings. Shades of neutral generally indicate that residents thought the quality of service delivery is adequate.
- ORANGE/RED shades indicate <u>NEGATIVE</u> ratings. Shades of orange/red generally indicate dissatisfaction with a service, ratings of "below average" or "poor" and ratings of "unsafe" or "very unsafe."