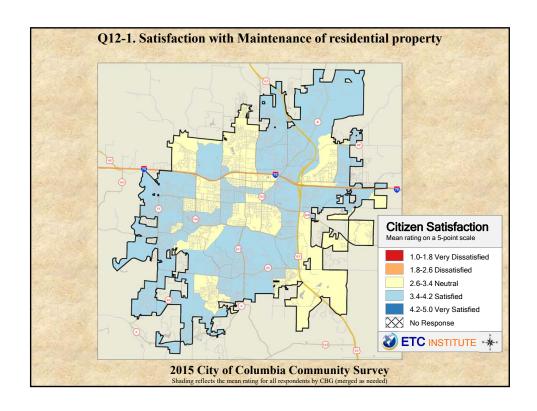

## **Interpreting the Maps**

The maps on the following pages show the mean ratings for several questions on the survey by Census Block Group. If all areas on a map are the same color, then residents generally feel the same about that issue regardless of the location of their home.

When reading the maps, please use the following color scheme as a guide:

- DARK/LIGHT BLUE shades indicate <u>POSITIVE</u> ratings. Shades of blue generally indicate satisfaction with a service, ratings of "excellent" or "good" and ratings of "very safe" or "safe."
- OFF-WHITE shades indicate <u>NEUTRAL</u> ratings. Shades of neutral generally indicate that residents thought the quality of service delivery is adequate.
- ORANGE/RED shades indicate <u>NEGATIVE</u> ratings. Shades of orange/red generally indicate dissatisfaction with a service, ratings of "below average" or "poor" and ratings of "unsafe" or "very unsafe."