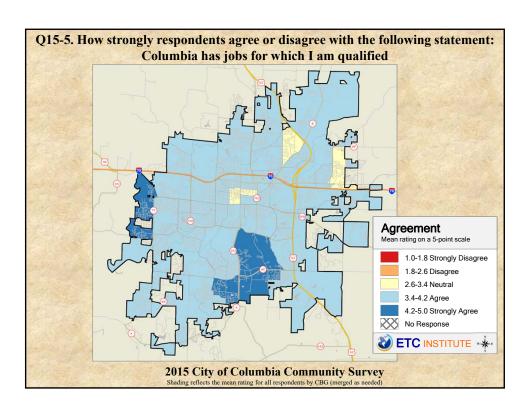

## **Interpreting the Maps**

The maps on the following pages show the mean ratings for several questions on the survey by Census Block Group. If all areas on a map are the same color, then residents generally feel the same about that issue regardless of the location of their home.

When reading the maps, please use the following color scheme as a guide:

- DARK/LIGHT BLUE shades indicate <u>POSITIVE</u> ratings. Shades of blue generally indicate satisfaction with a service, ratings of "excellent" or "good" and ratings of "very safe" or "safe."
- OFF-WHITE shades indicate <u>NEUTRAL</u> ratings. Shades of neutral generally indicate that residents thought the quality of service delivery is adequate.
- ORANGE/RED shades indicate <u>NEGATIVE</u> ratings. Shades of orange/red generally indicate dissatisfaction with a service, ratings of "below average" or "poor" and ratings of "unsafe" or "very unsafe."