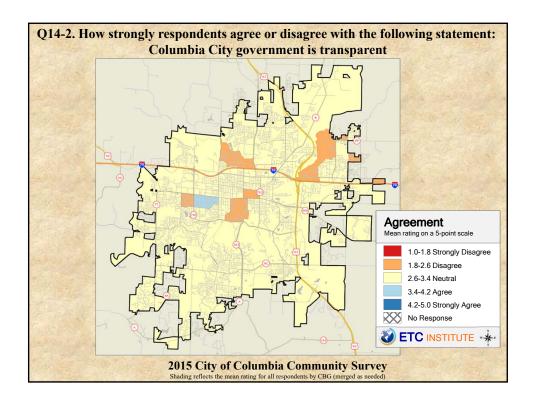

## **Interpreting the Maps**

The maps on the following pages show the mean ratings for several questions on the survey by Census Block Group. If all areas on a map are the same color, then residents generally feel the same about that issue regardless of the location of their home.

When reading the maps, please use the following color scheme as a guide:

- DARK/LIGHT BLUE shades indicate <u>POSITIVE</u> ratings. Shades of blue generally indicate satisfaction with a service, ratings of "excellent" or "good" and ratings of "very safe" or "safe."
- OFF-WHITE shades indicate <u>NEUTRAL</u> ratings. Shades of neutral generally indicate that residents thought the quality of service delivery is adequate.
- ORANGE/RED shades indicate <u>NEGATIVE</u> ratings. Shades of orange/red generally indicate dissatisfaction with a service, ratings of "below average" or "poor" and ratings of "unsafe" or "very unsafe."