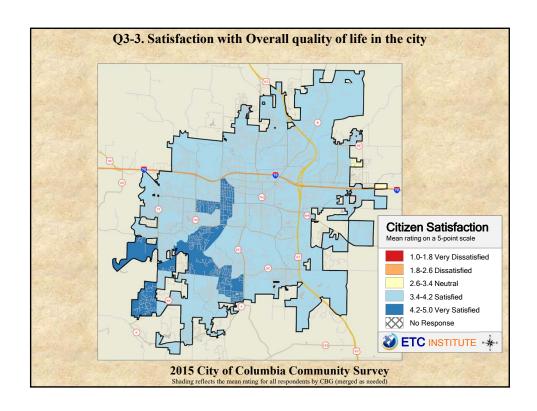

## **Interpreting the Maps**

The maps on the following pages show the mean ratings for several questions on the survey by Census Block Group. If all areas on a map are the same color, then residents generally feel the same about that issue regardless of the location of their home.

When reading the maps, please use the following color scheme as a guide:

- DARK/LIGHT BLUE shades indicate <u>POSITIVE</u> ratings. Shades of blue generally indicate satisfaction with a service, ratings of "excellent" or "good" and ratings of "very safe" or "safe."
- OFF-WHITE shades indicate <u>NEUTRAL</u> ratings. Shades of neutral generally indicate that residents thought the quality of service delivery is adequate.
- ORANGE/RED shades indicate <u>NEGATIVE</u> ratings. Shades of orange/red generally indicate dissatisfaction with a service, ratings of "below average" or "poor" and ratings of "unsafe" or "very unsafe."