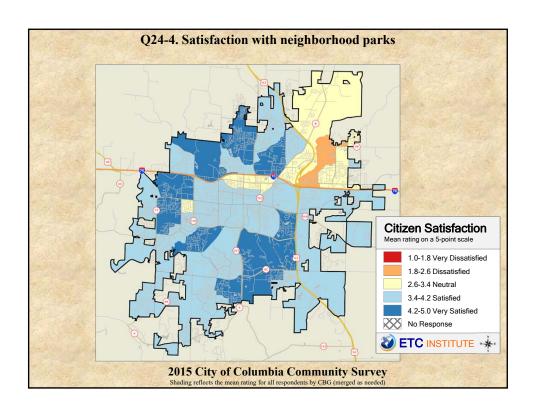

## **Interpreting the Maps**

The maps on the following pages show the mean ratings for several questions on the survey by Census Block Group. If all areas on a map are the same color, then residents generally feel the same about that issue regardless of the location of their home.

When reading the maps, please use the following color scheme as a guide:

- DARK/LIGHT BLUE shades indicate <u>POSITIVE</u> ratings. Shades of blue generally indicate satisfaction with a service, ratings of "excellent" or "good" and ratings of "very safe" or "safe."
- OFF-WHITE shades indicate <u>NEUTRAL</u> ratings. Shades of neutral generally indicate that residents thought the quality of service delivery is adequate.
- ORANGE/RED shades indicate <u>NEGATIVE</u> ratings. Shades of orange/red generally indicate dissatisfaction with a service, ratings of "below average" or "poor" and ratings of "unsafe" or "very unsafe."