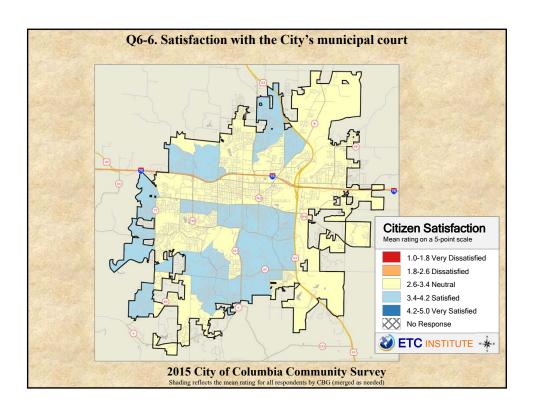

## **Interpreting the Maps**

The maps on the following pages show the mean ratings for several questions on the survey by Census Block Group. If all areas on a map are the same color, then residents generally feel the same about that issue regardless of the location of their home.

When reading the maps, please use the following color scheme as a guide:

- DARK/LIGHT BLUE shades indicate <u>POSITIVE</u> ratings. Shades of blue generally indicate satisfaction with a service, ratings of "excellent" or "good" and ratings of "very safe" or "safe."
- OFF-WHITE shades indicate <u>NEUTRAL</u> ratings. Shades of neutral generally indicate that residents thought the quality of service delivery is adequate.
- ORANGE/RED shades indicate <u>NEGATIVE</u> ratings. Shades of orange/red generally indicate dissatisfaction with a service, ratings of "below average" or "poor" and ratings of "unsafe" or "very unsafe."