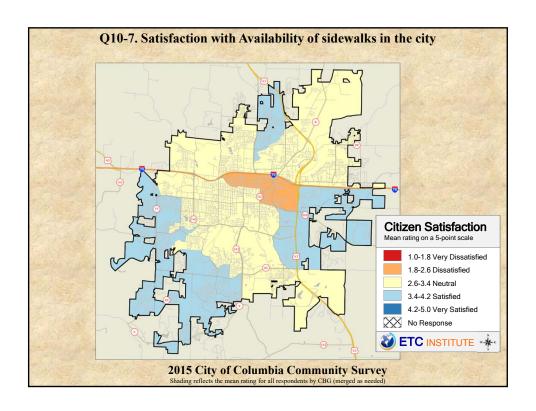

## **Interpreting the Maps**

The maps on the following pages show the mean ratings for several questions on the survey by Census Block Group. If all areas on a map are the same color, then residents generally feel the same about that issue regardless of the location of their home.

When reading the maps, please use the following color scheme as a guide:

- DARK/LIGHT BLUE shades indicate <u>POSITIVE</u> ratings. Shades of blue generally indicate satisfaction with a service, ratings of "excellent" or "good" and ratings of "very safe" or "safe."
- OFF-WHITE shades indicate <u>NEUTRAL</u> ratings. Shades of neutral generally indicate that residents thought the quality of service delivery is adequate.
- ORANGE/RED shades indicate <u>NEGATIVE</u> ratings. Shades of orange/red generally indicate dissatisfaction with a service, ratings of "below average" or "poor" and ratings of "unsafe" or "very unsafe."