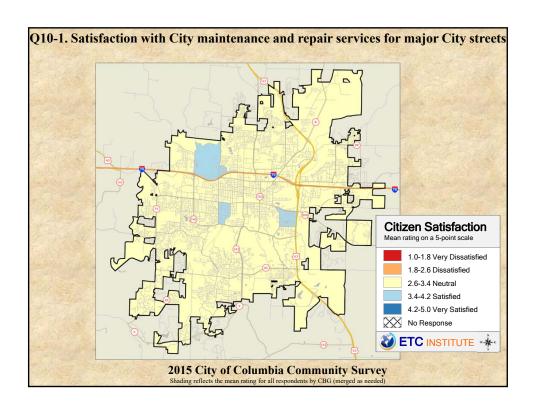

## **Interpreting the Maps**

The maps on the following pages show the mean ratings for several questions on the survey by Census Block Group. If all areas on a map are the same color, then residents generally feel the same about that issue regardless of the location of their home.

When reading the maps, please use the following color scheme as a guide:

- DARK/LIGHT BLUE shades indicate <u>POSITIVE</u> ratings. Shades of blue generally indicate satisfaction with a service, ratings of "excellent" or "good" and ratings of "very safe" or "safe."
- OFF-WHITE shades indicate <u>NEUTRAL</u> ratings. Shades of neutral generally indicate that residents thought the quality of service delivery is adequate.
- ORANGE/RED shades indicate <u>NEGATIVE</u> ratings. Shades of orange/red generally indicate dissatisfaction with a service, ratings of "below average" or "poor" and ratings of "unsafe" or "very unsafe."