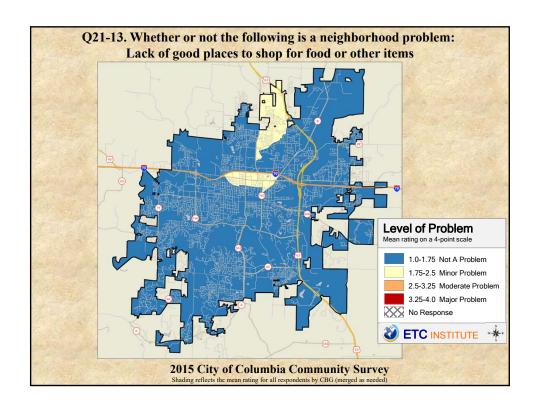

## **Interpreting the Maps**

The maps on the following pages show the mean ratings for several questions on the survey by Census Block Group. If all areas on a map are the same color, then residents generally feel the same about that issue regardless of the location of their home.

When reading the maps, please use the following color scheme as a guide:

- DARK/LIGHT BLUE shades indicate <u>POSITIVE</u> ratings. Shades of blue generally indicate satisfaction with a service, ratings of "excellent" or "good" and ratings of "very safe" or "safe."
- OFF-WHITE shades indicate <u>NEUTRAL</u> ratings. Shades of neutral generally indicate that residents thought the quality of service delivery is adequate.
- ORANGE/RED shades indicate <u>NEGATIVE</u> ratings. Shades of orange/red generally indicate dissatisfaction with a service, ratings of "below average" or "poor" and ratings of "unsafe" or "very unsafe."