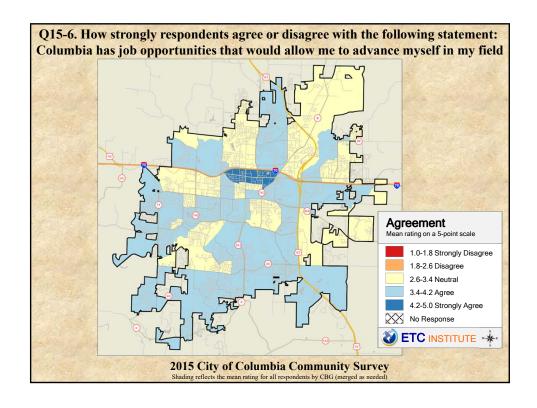

## **Interpreting the Maps**

The maps on the following pages show the mean ratings for several questions on the survey by Census Block Group. If all areas on a map are the same color, then residents generally feel the same about that issue regardless of the location of their home.

When reading the maps, please use the following color scheme as a guide:

- DARK/LIGHT BLUE shades indicate <u>POSITIVE</u> ratings. Shades of blue generally indicate satisfaction with a service, ratings of "excellent" or "good" and ratings of "very safe" or "safe."
- OFF-WHITE shades indicate <u>NEUTRAL</u> ratings. Shades of neutral generally indicate that residents thought the quality of service delivery is adequate.
- ORANGE/RED shades indicate <u>NEGATIVE</u> ratings. Shades of orange/red generally indicate dissatisfaction with a service, ratings of "below average" or "poor" and ratings of "unsafe" or "very unsafe."