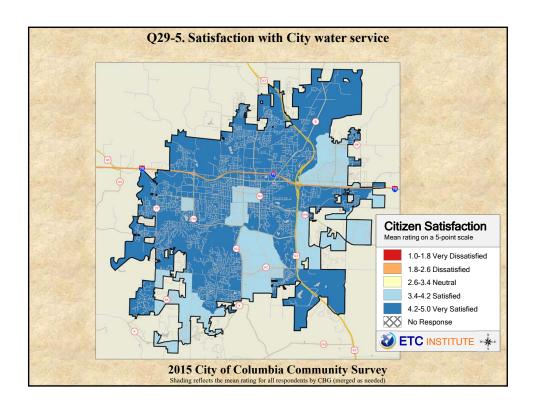

## **Interpreting the Maps**

The maps on the following pages show the mean ratings for several questions on the survey by Census Block Group. If all areas on a map are the same color, then residents generally feel the same about that issue regardless of the location of their home.

When reading the maps, please use the following color scheme as a guide:

- DARK/LIGHT BLUE shades indicate <u>POSITIVE</u> ratings. Shades of blue generally indicate satisfaction with a service, ratings of "excellent" or "good" and ratings of "very safe" or "safe."
- OFF-WHITE shades indicate <u>NEUTRAL</u> ratings. Shades of neutral generally indicate that residents thought the quality of service delivery is adequate.
- ORANGE/RED shades indicate <u>NEGATIVE</u> ratings. Shades of orange/red generally indicate dissatisfaction with a service, ratings of "below average" or "poor" and ratings of "unsafe" or "very unsafe."