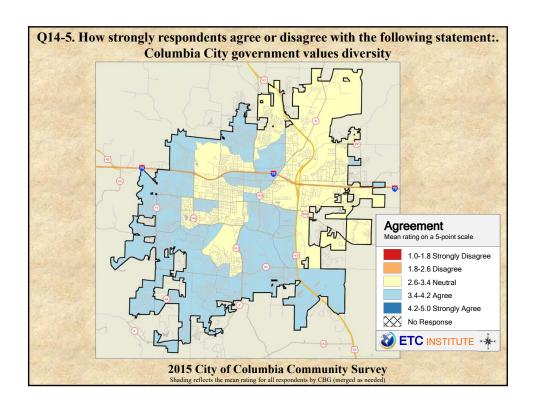

## **Interpreting the Maps**

The maps on the following pages show the mean ratings for several questions on the survey by Census Block Group. If all areas on a map are the same color, then residents generally feel the same about that issue regardless of the location of their home.

When reading the maps, please use the following color scheme as a guide:

- DARK/LIGHT BLUE shades indicate <u>POSITIVE</u> ratings. Shades of blue generally indicate satisfaction with a service, ratings of "excellent" or "good" and ratings of "very safe" or "safe."
- OFF-WHITE shades indicate <u>NEUTRAL</u> ratings. Shades of neutral generally indicate that residents thought the quality of service delivery is adequate.
- ORANGE/RED shades indicate <u>NEGATIVE</u> ratings. Shades of orange/red generally indicate dissatisfaction with a service, ratings of "below average" or "poor" and ratings of "unsafe" or "very unsafe."