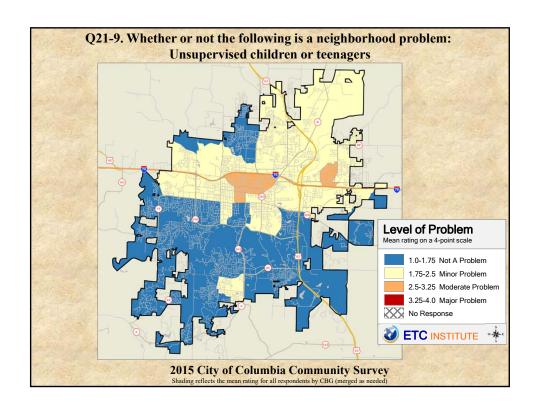

## **Interpreting the Maps**

The maps on the following pages show the mean ratings for several questions on the survey by Census Block Group. If all areas on a map are the same color, then residents generally feel the same about that issue regardless of the location of their home.

When reading the maps, please use the following color scheme as a guide:

- DARK/LIGHT BLUE shades indicate <u>POSITIVE</u> ratings. Shades of blue generally indicate satisfaction with a service, ratings of "excellent" or "good" and ratings of "very safe" or "safe."
- OFF-WHITE shades indicate <u>NEUTRAL</u> ratings. Shades of neutral generally indicate that residents thought the quality of service delivery is adequate.
- ORANGE/RED shades indicate <u>NEGATIVE</u> ratings. Shades of orange/red generally indicate dissatisfaction with a service, ratings of "below average" or "poor" and ratings of "unsafe" or "very unsafe."