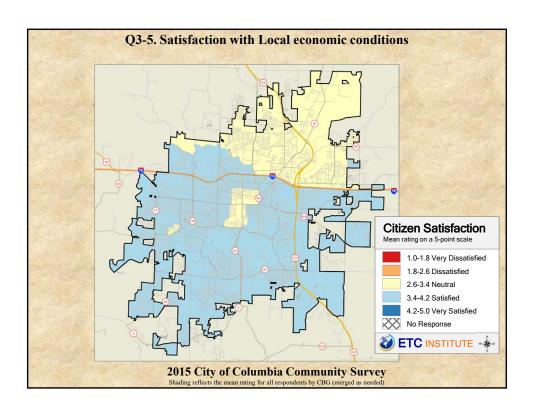

## **Interpreting the Maps**

The maps on the following pages show the mean ratings for several questions on the survey by Census Block Group. If all areas on a map are the same color, then residents generally feel the same about that issue regardless of the location of their home.

When reading the maps, please use the following color scheme as a guide:

- DARK/LIGHT BLUE shades indicate <u>POSITIVE</u> ratings. Shades of blue generally indicate satisfaction with a service, ratings of "excellent" or "good" and ratings of "very safe" or "safe."
- OFF-WHITE shades indicate <u>NEUTRAL</u> ratings. Shades of neutral generally indicate that residents thought the quality of service delivery is adequate.
- ORANGE/RED shades indicate <u>NEGATIVE</u> ratings. Shades of orange/red generally indicate dissatisfaction with a service, ratings of "below average" or "poor" and ratings of "unsafe" or "very unsafe."