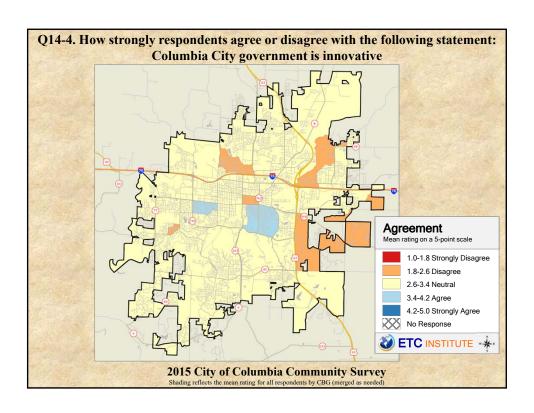

## **Interpreting the Maps**

The maps on the following pages show the mean ratings for several questions on the survey by Census Block Group. If all areas on a map are the same color, then residents generally feel the same about that issue regardless of the location of their home.

When reading the maps, please use the following color scheme as a guide:

- DARK/LIGHT BLUE shades indicate <u>POSITIVE</u> ratings. Shades of blue generally indicate satisfaction with a service, ratings of "excellent" or "good" and ratings of "very safe" or "safe."
- OFF-WHITE shades indicate <u>NEUTRAL</u> ratings. Shades of neutral generally indicate that residents thought the quality of service delivery is adequate.
- ORANGE/RED shades indicate <u>NEGATIVE</u> ratings. Shades of orange/red generally indicate dissatisfaction with a service, ratings of "below average" or "poor" and ratings of "unsafe" or "very unsafe."