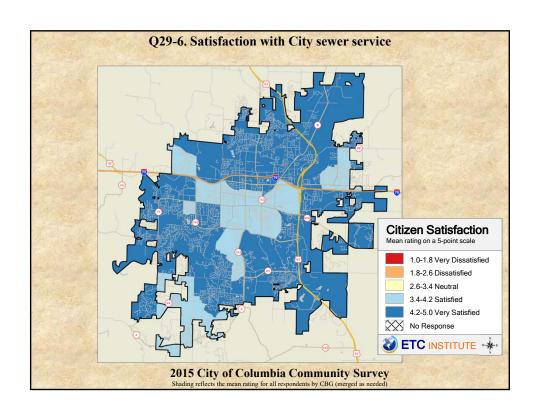

## **Interpreting the Maps**

The maps on the following pages show the mean ratings for several questions on the survey by Census Block Group. If all areas on a map are the same color, then residents generally feel the same about that issue regardless of the location of their home.

When reading the maps, please use the following color scheme as a guide:

- DARK/LIGHT BLUE shades indicate <u>POSITIVE</u> ratings. Shades of blue generally indicate satisfaction with a service, ratings of "excellent" or "good" and ratings of "very safe" or "safe."
- OFF-WHITE shades indicate <u>NEUTRAL</u> ratings. Shades of neutral generally indicate that residents thought the quality of service delivery is adequate.
- ORANGE/RED shades indicate <u>NEGATIVE</u> ratings. Shades of orange/red generally indicate dissatisfaction with a service, ratings of "below average" or "poor" and ratings of "unsafe" or "very unsafe."