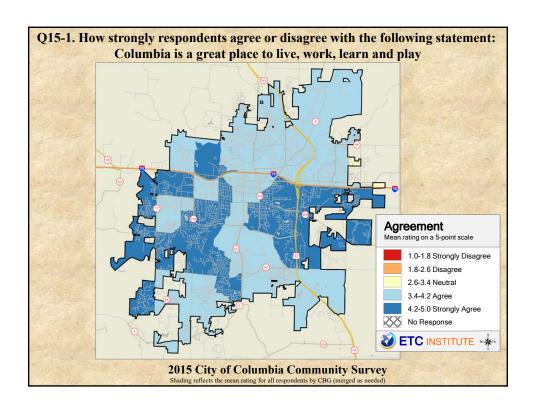

## **Interpreting the Maps**

The maps on the following pages show the mean ratings for several questions on the survey by Census Block Group. If all areas on a map are the same color, then residents generally feel the same about that issue regardless of the location of their home.

When reading the maps, please use the following color scheme as a guide:

- DARK/LIGHT BLUE shades indicate <u>POSITIVE</u> ratings. Shades of blue generally indicate satisfaction with a service, ratings of "excellent" or "good" and ratings of "very safe" or "safe."
- OFF-WHITE shades indicate <u>NEUTRAL</u> ratings. Shades of neutral generally indicate that residents thought the quality of service delivery is adequate.
- ORANGE/RED shades indicate <u>NEGATIVE</u> ratings. Shades of orange/red generally indicate dissatisfaction with a service, ratings of "below average" or "poor" and ratings of "unsafe" or "very unsafe."