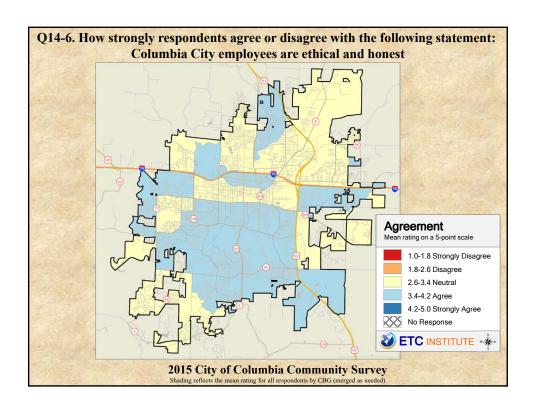

## **Interpreting the Maps**

The maps on the following pages show the mean ratings for several questions on the survey by Census Block Group. If all areas on a map are the same color, then residents generally feel the same about that issue regardless of the location of their home.

When reading the maps, please use the following color scheme as a guide:

- DARK/LIGHT BLUE shades indicate <u>POSITIVE</u> ratings. Shades of blue generally indicate satisfaction with a service, ratings of "excellent" or "good" and ratings of "very safe" or "safe."
- OFF-WHITE shades indicate <u>NEUTRAL</u> ratings. Shades of neutral generally indicate that residents thought the quality of service delivery is adequate.
- ORANGE/RED shades indicate <u>NEGATIVE</u> ratings. Shades of orange/red generally indicate dissatisfaction with a service, ratings of "below average" or "poor" and ratings of "unsafe" or "very unsafe."