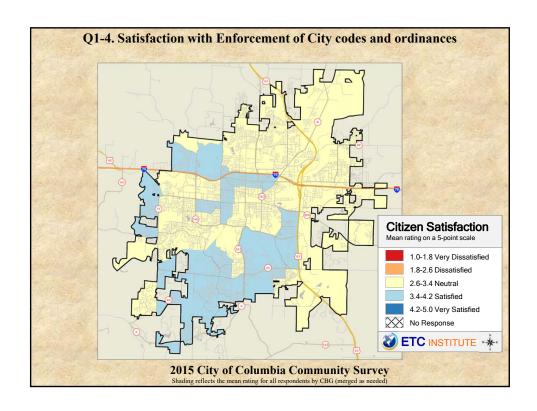

## **Interpreting the Maps**

The maps on the following pages show the mean ratings for several questions on the survey by Census Block Group. If all areas on a map are the same color, then residents generally feel the same about that issue regardless of the location of their home.

When reading the maps, please use the following color scheme as a guide:

- DARK/LIGHT BLUE shades indicate <u>POSITIVE</u> ratings. Shades of blue generally indicate satisfaction with a service, ratings of "excellent" or "good" and ratings of "very safe" or "safe."
- OFF-WHITE shades indicate <u>NEUTRAL</u> ratings. Shades of neutral generally indicate that residents thought the quality of service delivery is adequate.
- ORANGE/RED shades indicate <u>NEGATIVE</u> ratings. Shades of orange/red generally indicate dissatisfaction with a service, ratings of "below average" or "poor" and ratings of "unsafe" or "very unsafe."