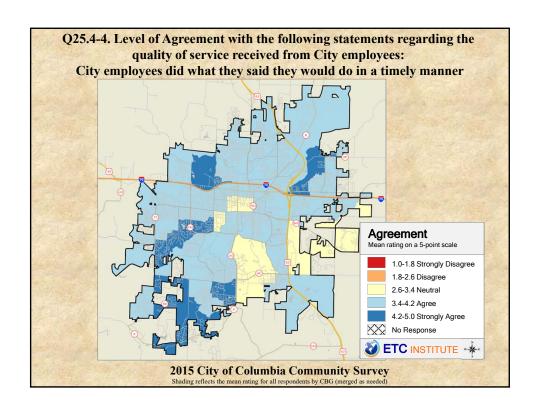

## **Interpreting the Maps**

The maps on the following pages show the mean ratings for several questions on the survey by Census Block Group. If all areas on a map are the same color, then residents generally feel the same about that issue regardless of the location of their home.

When reading the maps, please use the following color scheme as a guide:

- DARK/LIGHT BLUE shades indicate <u>POSITIVE</u> ratings. Shades of blue generally indicate satisfaction with a service, ratings of "excellent" or "good" and ratings of "very safe" or "safe."
- OFF-WHITE shades indicate <u>NEUTRAL</u> ratings. Shades of neutral generally indicate that residents thought the quality of service delivery is adequate.
- ORANGE/RED shades indicate <u>NEGATIVE</u> ratings. Shades of orange/red generally indicate dissatisfaction with a service, ratings of "below average" or "poor" and ratings of "unsafe" or "very unsafe."