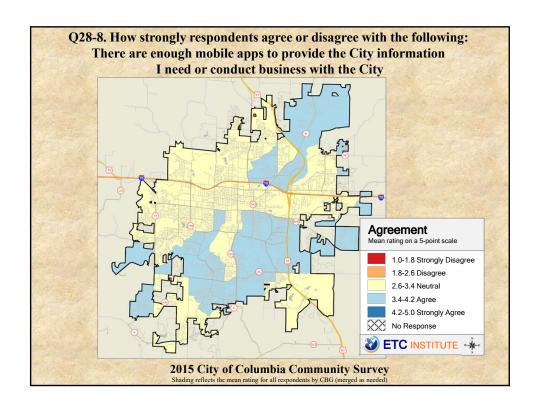

## **Interpreting the Maps**

The maps on the following pages show the mean ratings for several questions on the survey by Census Block Group. If all areas on a map are the same color, then residents generally feel the same about that issue regardless of the location of their home.

When reading the maps, please use the following color scheme as a guide:

- DARK/LIGHT BLUE shades indicate <u>POSITIVE</u> ratings. Shades of blue generally indicate satisfaction with a service, ratings of "excellent" or "good" and ratings of "very safe" or "safe."
- OFF-WHITE shades indicate <u>NEUTRAL</u> ratings. Shades of neutral generally indicate that residents thought the quality of service delivery is adequate.
- ORANGE/RED shades indicate <u>NEGATIVE</u> ratings. Shades of orange/red generally indicate dissatisfaction with a service, ratings of "below average" or "poor" and ratings of "unsafe" or "very unsafe."