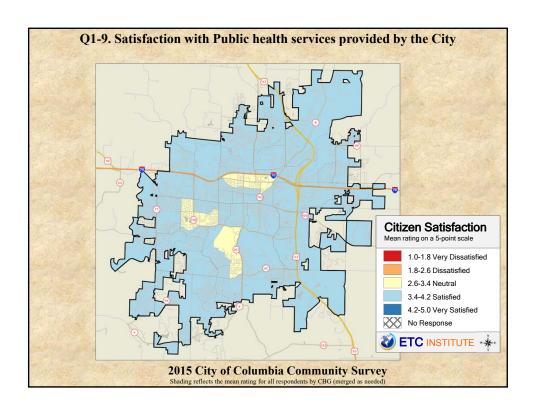

## **Interpreting the Maps**

The maps on the following pages show the mean ratings for several questions on the survey by Census Block Group. If all areas on a map are the same color, then residents generally feel the same about that issue regardless of the location of their home.

When reading the maps, please use the following color scheme as a guide:

- DARK/LIGHT BLUE shades indicate <u>POSITIVE</u> ratings. Shades of blue generally indicate satisfaction with a service, ratings of "excellent" or "good" and ratings of "very safe" or "safe."
- OFF-WHITE shades indicate <u>NEUTRAL</u> ratings. Shades of neutral generally indicate that residents thought the quality of service delivery is adequate.
- ORANGE/RED shades indicate <u>NEGATIVE</u> ratings. Shades of orange/red generally indicate dissatisfaction with a service, ratings of "below average" or "poor" and ratings of "unsafe" or "very unsafe."