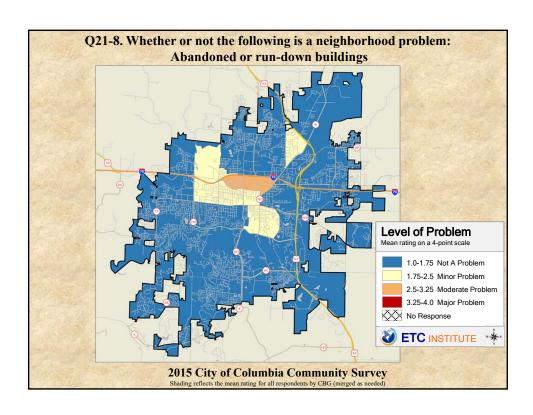

## **Interpreting the Maps**

The maps on the following pages show the mean ratings for several questions on the survey by Census Block Group. If all areas on a map are the same color, then residents generally feel the same about that issue regardless of the location of their home.

When reading the maps, please use the following color scheme as a guide:

- DARK/LIGHT BLUE shades indicate <u>POSITIVE</u> ratings. Shades of blue generally indicate satisfaction with a service, ratings of "excellent" or "good" and ratings of "very safe" or "safe."
- OFF-WHITE shades indicate <u>NEUTRAL</u> ratings. Shades of neutral generally indicate that residents thought the quality of service delivery is adequate.
- ORANGE/RED shades indicate <u>NEGATIVE</u> ratings. Shades of orange/red generally indicate dissatisfaction with a service, ratings of "below average" or "poor" and ratings of "unsafe" or "very unsafe."