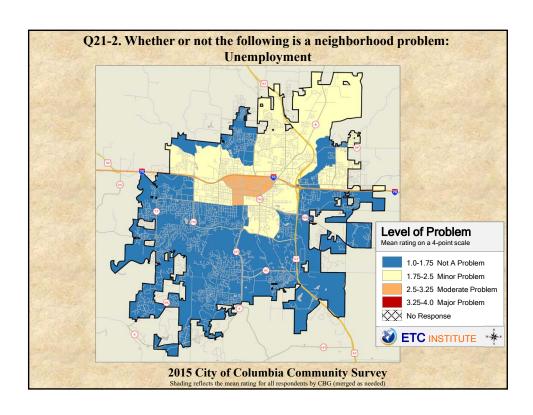

## **Interpreting the Maps**

The maps on the following pages show the mean ratings for several questions on the survey by Census Block Group. If all areas on a map are the same color, then residents generally feel the same about that issue regardless of the location of their home.

When reading the maps, please use the following color scheme as a guide:

- DARK/LIGHT BLUE shades indicate <u>POSITIVE</u> ratings. Shades of blue generally indicate satisfaction with a service, ratings of "excellent" or "good" and ratings of "very safe" or "safe."
- OFF-WHITE shades indicate <u>NEUTRAL</u> ratings. Shades of neutral generally indicate that residents thought the quality of service delivery is adequate.
- ORANGE/RED shades indicate <u>NEGATIVE</u> ratings. Shades of orange/red generally indicate dissatisfaction with a service, ratings of "below average" or "poor" and ratings of "unsafe" or "very unsafe."