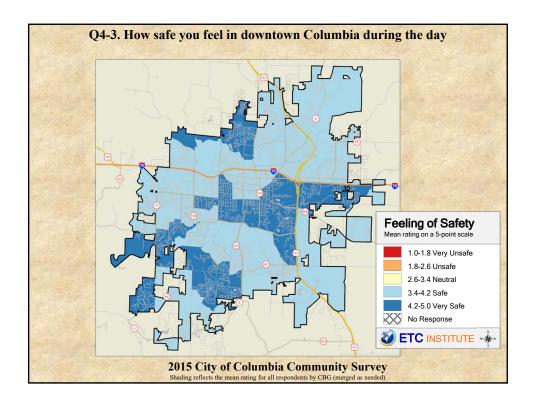

## **Interpreting the Maps**

The maps on the following pages show the mean ratings for several questions on the survey by Census Block Group. If all areas on a map are the same color, then residents generally feel the same about that issue regardless of the location of their home.

When reading the maps, please use the following color scheme as a guide:

- DARK/LIGHT BLUE shades indicate <u>POSITIVE</u> ratings. Shades of blue generally indicate satisfaction with a service, ratings of "excellent" or "good" and ratings of "very safe" or "safe."
- OFF-WHITE shades indicate <u>NEUTRAL</u> ratings. Shades of neutral generally indicate that residents thought the quality of service delivery is adequate.
- ORANGE/RED shades indicate <u>NEGATIVE</u> ratings. Shades of orange/red generally indicate dissatisfaction with a service, ratings of "below average" or "poor" and ratings of "unsafe" or "very unsafe."