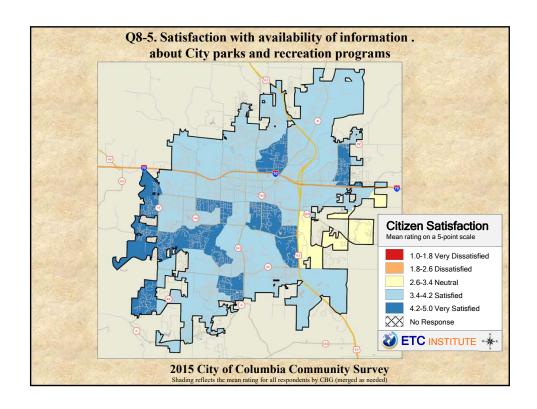

## **Interpreting the Maps**

The maps on the following pages show the mean ratings for several questions on the survey by Census Block Group. If all areas on a map are the same color, then residents generally feel the same about that issue regardless of the location of their home.

When reading the maps, please use the following color scheme as a guide:

- DARK/LIGHT BLUE shades indicate <u>POSITIVE</u> ratings. Shades of blue generally indicate satisfaction with a service, ratings of "excellent" or "good" and ratings of "very safe" or "safe."
- OFF-WHITE shades indicate <u>NEUTRAL</u> ratings. Shades of neutral generally indicate that residents thought the quality of service delivery is adequate.
- ORANGE/RED shades indicate <u>NEGATIVE</u> ratings. Shades of orange/red generally indicate dissatisfaction with a service, ratings of "below average" or "poor" and ratings of "unsafe" or "very unsafe."