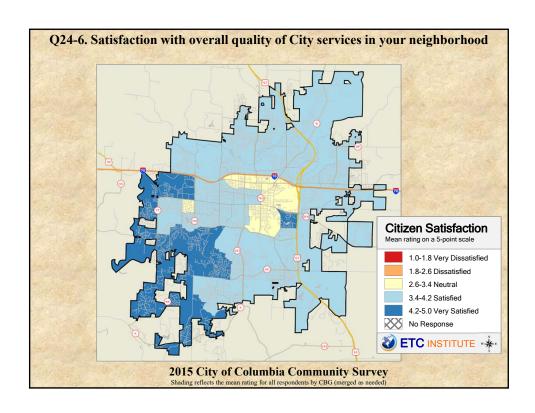

## **Interpreting the Maps**

The maps on the following pages show the mean ratings for several questions on the survey by Census Block Group. If all areas on a map are the same color, then residents generally feel the same about that issue regardless of the location of their home.

When reading the maps, please use the following color scheme as a guide:

- DARK/LIGHT BLUE shades indicate <u>POSITIVE</u> ratings. Shades of blue generally indicate satisfaction with a service, ratings of "excellent" or "good" and ratings of "very safe" or "safe."
- OFF-WHITE shades indicate <u>NEUTRAL</u> ratings. Shades of neutral generally indicate that residents thought the quality of service delivery is adequate.
- ORANGE/RED shades indicate <u>NEGATIVE</u> ratings. Shades of orange/red generally indicate dissatisfaction with a service, ratings of "below average" or "poor" and ratings of "unsafe" or "very unsafe."