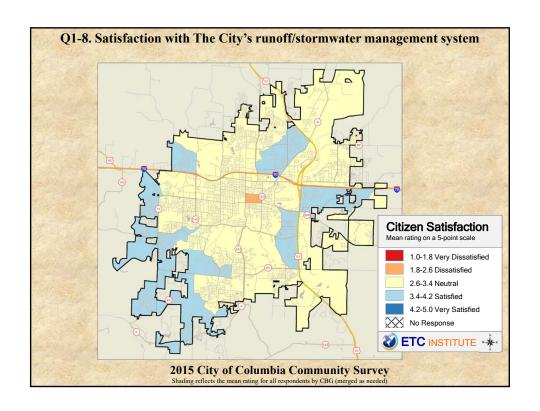

## **Interpreting the Maps**

The maps on the following pages show the mean ratings for several questions on the survey by Census Block Group. If all areas on a map are the same color, then residents generally feel the same about that issue regardless of the location of their home.

When reading the maps, please use the following color scheme as a guide:

- DARK/LIGHT BLUE shades indicate <u>POSITIVE</u> ratings. Shades of blue generally indicate satisfaction with a service, ratings of "excellent" or "good" and ratings of "very safe" or "safe."
- OFF-WHITE shades indicate <u>NEUTRAL</u> ratings. Shades of neutral generally indicate that residents thought the quality of service delivery is adequate.
- ORANGE/RED shades indicate <u>NEGATIVE</u> ratings. Shades of orange/red generally indicate dissatisfaction with a service, ratings of "below average" or "poor" and ratings of "unsafe" or "very unsafe."