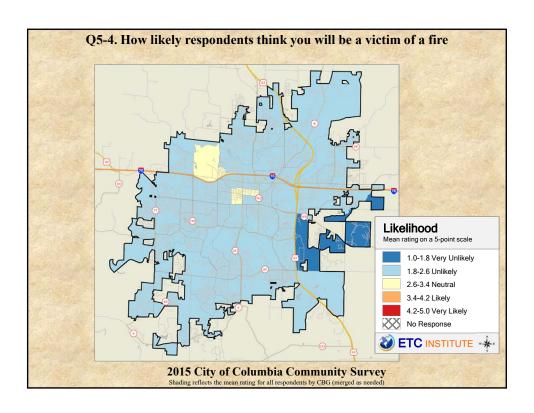

## **Interpreting the Maps**

The maps on the following pages show the mean ratings for several questions on the survey by Census Block Group. If all areas on a map are the same color, then residents generally feel the same about that issue regardless of the location of their home.

When reading the maps, please use the following color scheme as a guide:

- DARK/LIGHT BLUE shades indicate <u>POSITIVE</u> ratings. Shades of blue generally indicate satisfaction with a service, ratings of "excellent" or "good" and ratings of "very safe" or "safe."
- OFF-WHITE shades indicate <u>NEUTRAL</u> ratings. Shades of neutral generally indicate that residents thought the quality of service delivery is adequate.
- ORANGE/RED shades indicate <u>NEGATIVE</u> ratings. Shades of orange/red generally indicate dissatisfaction with a service, ratings of "below average" or "poor" and ratings of "unsafe" or "very unsafe."