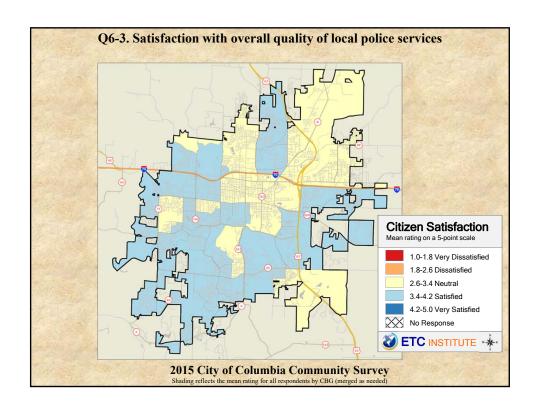

## **Interpreting the Maps**

The maps on the following pages show the mean ratings for several questions on the survey by Census Block Group. If all areas on a map are the same color, then residents generally feel the same about that issue regardless of the location of their home.

When reading the maps, please use the following color scheme as a guide:

- DARK/LIGHT BLUE shades indicate <u>POSITIVE</u> ratings. Shades of blue generally indicate satisfaction with a service, ratings of "excellent" or "good" and ratings of "very safe" or "safe."
- OFF-WHITE shades indicate <u>NEUTRAL</u> ratings. Shades of neutral generally indicate that residents thought the quality of service delivery is adequate.
- ORANGE/RED shades indicate <u>NEGATIVE</u> ratings. Shades of orange/red generally indicate dissatisfaction with a service, ratings of "below average" or "poor" and ratings of "unsafe" or "very unsafe."