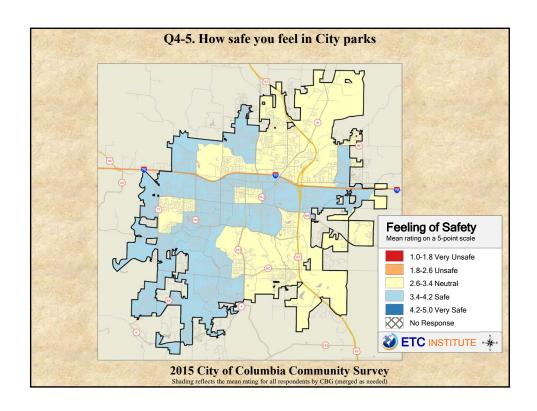

## **Interpreting the Maps**

The maps on the following pages show the mean ratings for several questions on the survey by Census Block Group. If all areas on a map are the same color, then residents generally feel the same about that issue regardless of the location of their home.

When reading the maps, please use the following color scheme as a guide:

- DARK/LIGHT BLUE shades indicate <u>POSITIVE</u> ratings. Shades of blue generally indicate satisfaction with a service, ratings of "excellent" or "good" and ratings of "very safe" or "safe."
- OFF-WHITE shades indicate <u>NEUTRAL</u> ratings. Shades of neutral generally indicate that residents thought the quality of service delivery is adequate.
- ORANGE/RED shades indicate <u>NEGATIVE</u> ratings. Shades of orange/red generally indicate dissatisfaction with a service, ratings of "below average" or "poor" and ratings of "unsafe" or "very unsafe."