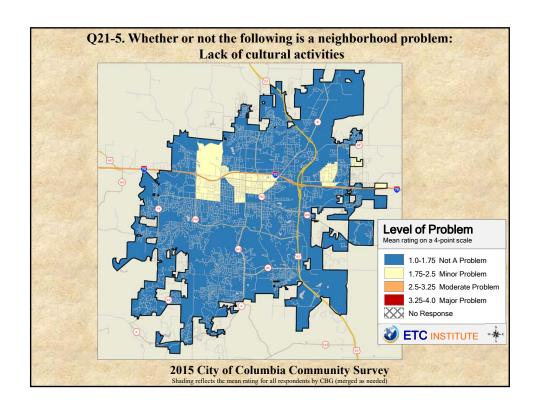

## **Interpreting the Maps**

The maps on the following pages show the mean ratings for several questions on the survey by Census Block Group. If all areas on a map are the same color, then residents generally feel the same about that issue regardless of the location of their home.

When reading the maps, please use the following color scheme as a guide:

- DARK/LIGHT BLUE shades indicate <u>POSITIVE</u> ratings. Shades of blue generally indicate satisfaction with a service, ratings of "excellent" or "good" and ratings of "very safe" or "safe."
- OFF-WHITE shades indicate <u>NEUTRAL</u> ratings. Shades of neutral generally indicate that residents thought the quality of service delivery is adequate.
- ORANGE/RED shades indicate <u>NEGATIVE</u> ratings. Shades of orange/red generally indicate dissatisfaction with a service, ratings of "below average" or "poor" and ratings of "unsafe" or "very unsafe."