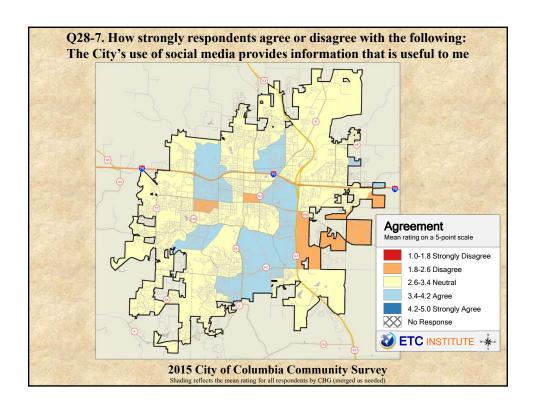

## **Interpreting the Maps**

The maps on the following pages show the mean ratings for several questions on the survey by Census Block Group. If all areas on a map are the same color, then residents generally feel the same about that issue regardless of the location of their home.

When reading the maps, please use the following color scheme as a guide:

- DARK/LIGHT BLUE shades indicate <u>POSITIVE</u> ratings. Shades of blue generally indicate satisfaction with a service, ratings of "excellent" or "good" and ratings of "very safe" or "safe."
- OFF-WHITE shades indicate <u>NEUTRAL</u> ratings. Shades of neutral generally indicate that residents thought the quality of service delivery is adequate.
- ORANGE/RED shades indicate <u>NEGATIVE</u> ratings. Shades of orange/red generally indicate dissatisfaction with a service, ratings of "below average" or "poor" and ratings of "unsafe" or "very unsafe."