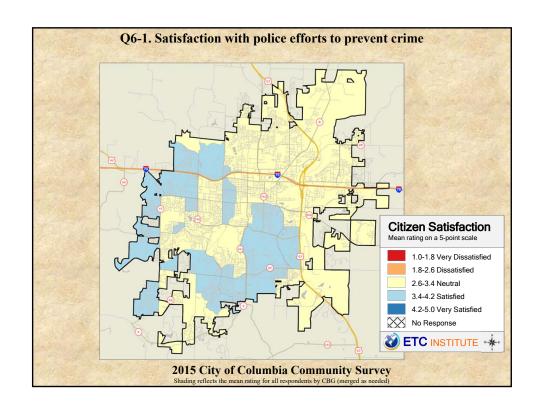

## **Interpreting the Maps**

The maps on the following pages show the mean ratings for several questions on the survey by Census Block Group. If all areas on a map are the same color, then residents generally feel the same about that issue regardless of the location of their home.

When reading the maps, please use the following color scheme as a guide:

- DARK/LIGHT BLUE shades indicate <u>POSITIVE</u> ratings. Shades of blue generally indicate satisfaction with a service, ratings of "excellent" or "good" and ratings of "very safe" or "safe."
- OFF-WHITE shades indicate <u>NEUTRAL</u> ratings. Shades of neutral generally indicate that residents thought the quality of service delivery is adequate.
- ORANGE/RED shades indicate <u>NEGATIVE</u> ratings. Shades of orange/red generally indicate dissatisfaction with a service, ratings of "below average" or "poor" and ratings of "unsafe" or "very unsafe."