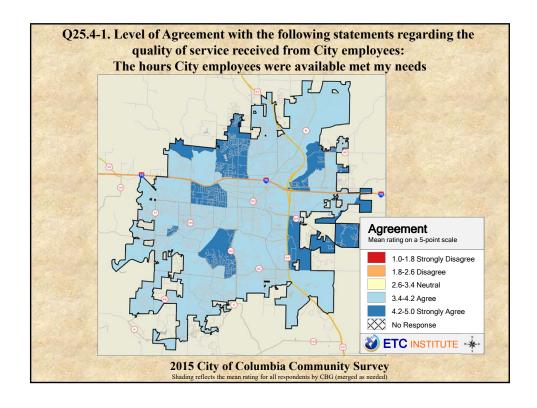

## **Interpreting the Maps**

The maps on the following pages show the mean ratings for several questions on the survey by Census Block Group. If all areas on a map are the same color, then residents generally feel the same about that issue regardless of the location of their home.

When reading the maps, please use the following color scheme as a guide:

- DARK/LIGHT BLUE shades indicate <u>POSITIVE</u> ratings. Shades of blue generally indicate satisfaction with a service, ratings of "excellent" or "good" and ratings of "very safe" or "safe."
- OFF-WHITE shades indicate <u>NEUTRAL</u> ratings. Shades of neutral generally indicate that residents thought the quality of service delivery is adequate.
- ORANGE/RED shades indicate <u>NEGATIVE</u> ratings. Shades of orange/red generally indicate dissatisfaction with a service, ratings of "below average" or "poor" and ratings of "unsafe" or "very unsafe."