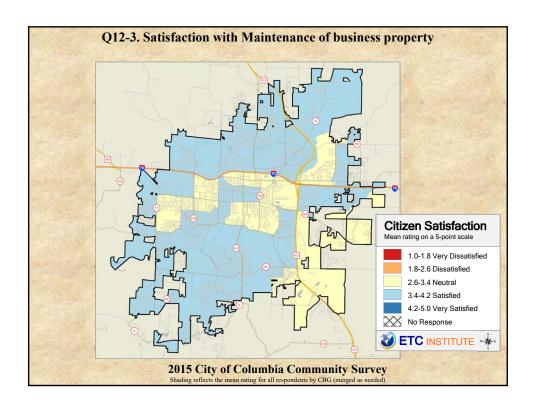

## **Interpreting the Maps**

The maps on the following pages show the mean ratings for several questions on the survey by Census Block Group. If all areas on a map are the same color, then residents generally feel the same about that issue regardless of the location of their home.

When reading the maps, please use the following color scheme as a guide:

- DARK/LIGHT BLUE shades indicate <u>POSITIVE</u> ratings. Shades of blue generally indicate satisfaction with a service, ratings of "excellent" or "good" and ratings of "very safe" or "safe."
- OFF-WHITE shades indicate <u>NEUTRAL</u> ratings. Shades of neutral generally indicate that residents thought the quality of service delivery is adequate.
- ORANGE/RED shades indicate <u>NEGATIVE</u> ratings. Shades of orange/red generally indicate dissatisfaction with a service, ratings of "below average" or "poor" and ratings of "unsafe" or "very unsafe."