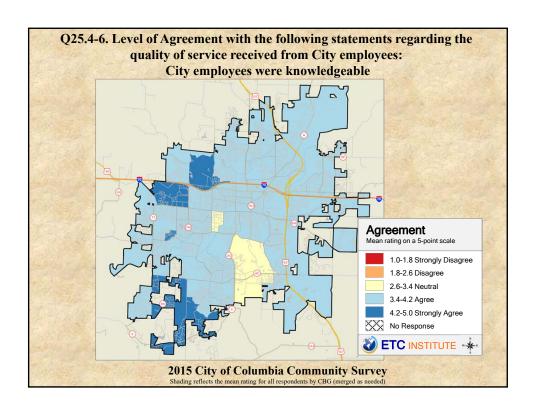

## **Interpreting the Maps**

The maps on the following pages show the mean ratings for several questions on the survey by Census Block Group. If all areas on a map are the same color, then residents generally feel the same about that issue regardless of the location of their home.

When reading the maps, please use the following color scheme as a guide:

- DARK/LIGHT BLUE shades indicate <u>POSITIVE</u> ratings. Shades of blue generally indicate satisfaction with a service, ratings of "excellent" or "good" and ratings of "very safe" or "safe."
- OFF-WHITE shades indicate <u>NEUTRAL</u> ratings. Shades of neutral generally indicate that residents thought the quality of service delivery is adequate.
- ORANGE/RED shades indicate <u>NEGATIVE</u> ratings. Shades of orange/red generally indicate dissatisfaction with a service, ratings of "below average" or "poor" and ratings of "unsafe" or "very unsafe."