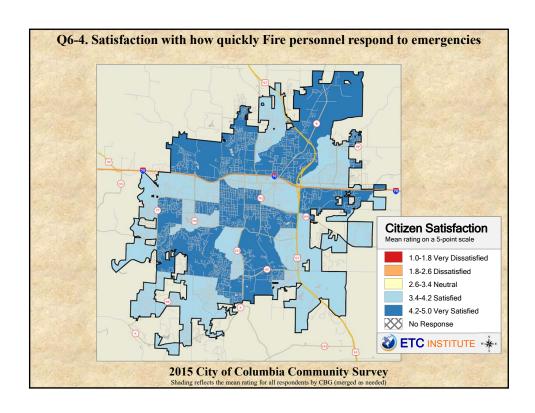

## **Interpreting the Maps**

The maps on the following pages show the mean ratings for several questions on the survey by Census Block Group. If all areas on a map are the same color, then residents generally feel the same about that issue regardless of the location of their home.

When reading the maps, please use the following color scheme as a guide:

- DARK/LIGHT BLUE shades indicate <u>POSITIVE</u> ratings. Shades of blue generally indicate satisfaction with a service, ratings of "excellent" or "good" and ratings of "very safe" or "safe."
- OFF-WHITE shades indicate <u>NEUTRAL</u> ratings. Shades of neutral generally indicate that residents thought the quality of service delivery is adequate.
- ORANGE/RED shades indicate <u>NEGATIVE</u> ratings. Shades of orange/red generally indicate dissatisfaction with a service, ratings of "below average" or "poor" and ratings of "unsafe" or "very unsafe."