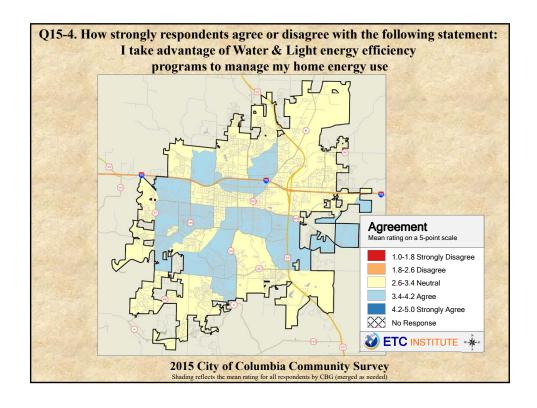

## **Interpreting the Maps**

The maps on the following pages show the mean ratings for several questions on the survey by Census Block Group. If all areas on a map are the same color, then residents generally feel the same about that issue regardless of the location of their home.

When reading the maps, please use the following color scheme as a guide:

- DARK/LIGHT BLUE shades indicate <u>POSITIVE</u> ratings. Shades of blue generally indicate satisfaction with a service, ratings of "excellent" or "good" and ratings of "very safe" or "safe."
- OFF-WHITE shades indicate <u>NEUTRAL</u> ratings. Shades of neutral generally indicate that residents thought the quality of service delivery is adequate.
- ORANGE/RED shades indicate <u>NEGATIVE</u> ratings. Shades of orange/red generally indicate dissatisfaction with a service, ratings of "below average" or "poor" and ratings of "unsafe" or "very unsafe."