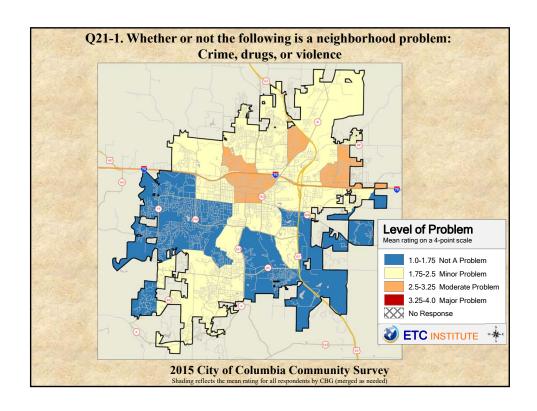

## **Interpreting the Maps**

The maps on the following pages show the mean ratings for several questions on the survey by Census Block Group. If all areas on a map are the same color, then residents generally feel the same about that issue regardless of the location of their home.

When reading the maps, please use the following color scheme as a guide:

- DARK/LIGHT BLUE shades indicate <u>POSITIVE</u> ratings. Shades of blue generally indicate satisfaction with a service, ratings of "excellent" or "good" and ratings of "very safe" or "safe."
- OFF-WHITE shades indicate <u>NEUTRAL</u> ratings. Shades of neutral generally indicate that residents thought the quality of service delivery is adequate.
- ORANGE/RED shades indicate <u>NEGATIVE</u> ratings. Shades of orange/red generally indicate dissatisfaction with a service, ratings of "below average" or "poor" and ratings of "unsafe" or "very unsafe."