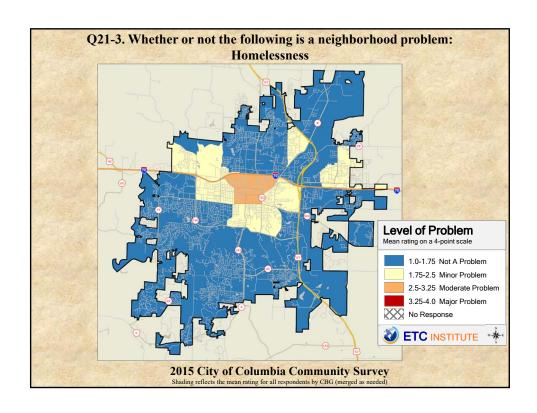

## **Interpreting the Maps**

The maps on the following pages show the mean ratings for several questions on the survey by Census Block Group. If all areas on a map are the same color, then residents generally feel the same about that issue regardless of the location of their home.

When reading the maps, please use the following color scheme as a guide:

- DARK/LIGHT BLUE shades indicate <u>POSITIVE</u> ratings. Shades of blue generally indicate satisfaction with a service, ratings of "excellent" or "good" and ratings of "very safe" or "safe."
- OFF-WHITE shades indicate <u>NEUTRAL</u> ratings. Shades of neutral generally indicate that residents thought the quality of service delivery is adequate.
- ORANGE/RED shades indicate <u>NEGATIVE</u> ratings. Shades of orange/red generally indicate dissatisfaction with a service, ratings of "below average" or "poor" and ratings of "unsafe" or "very unsafe."