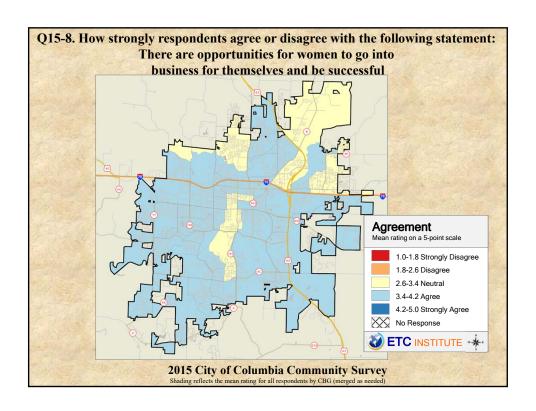

## **Interpreting the Maps**

The maps on the following pages show the mean ratings for several questions on the survey by Census Block Group. If all areas on a map are the same color, then residents generally feel the same about that issue regardless of the location of their home.

When reading the maps, please use the following color scheme as a guide:

- DARK/LIGHT BLUE shades indicate <u>POSITIVE</u> ratings. Shades of blue generally indicate satisfaction with a service, ratings of "excellent" or "good" and ratings of "very safe" or "safe."
- OFF-WHITE shades indicate <u>NEUTRAL</u> ratings. Shades of neutral generally indicate that residents thought the quality of service delivery is adequate.
- ORANGE/RED shades indicate <u>NEGATIVE</u> ratings. Shades of orange/red generally indicate dissatisfaction with a service, ratings of "below average" or "poor" and ratings of "unsafe" or "very unsafe."