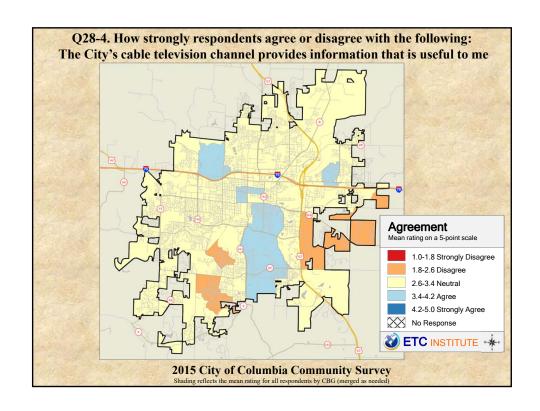

## **Interpreting the Maps**

The maps on the following pages show the mean ratings for several questions on the survey by Census Block Group. If all areas on a map are the same color, then residents generally feel the same about that issue regardless of the location of their home.

When reading the maps, please use the following color scheme as a guide:

- DARK/LIGHT BLUE shades indicate <u>POSITIVE</u> ratings. Shades of blue generally indicate satisfaction with a service, ratings of "excellent" or "good" and ratings of "very safe" or "safe."
- OFF-WHITE shades indicate <u>NEUTRAL</u> ratings. Shades of neutral generally indicate that residents thought the quality of service delivery is adequate.
- ORANGE/RED shades indicate <u>NEGATIVE</u> ratings. Shades of orange/red generally indicate dissatisfaction with a service, ratings of "below average" or "poor" and ratings of "unsafe" or "very unsafe."