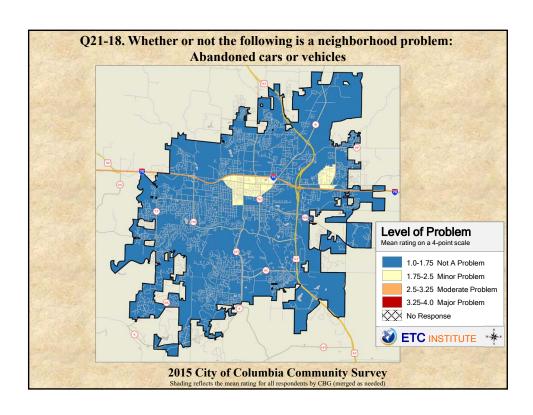

## **Interpreting the Maps**

The maps on the following pages show the mean ratings for several questions on the survey by Census Block Group. If all areas on a map are the same color, then residents generally feel the same about that issue regardless of the location of their home.

When reading the maps, please use the following color scheme as a guide:

- DARK/LIGHT BLUE shades indicate <u>POSITIVE</u> ratings. Shades of blue generally indicate satisfaction with a service, ratings of "excellent" or "good" and ratings of "very safe" or "safe."
- OFF-WHITE shades indicate <u>NEUTRAL</u> ratings. Shades of neutral generally indicate that residents thought the quality of service delivery is adequate.
- ORANGE/RED shades indicate <u>NEGATIVE</u> ratings. Shades of orange/red generally indicate dissatisfaction with a service, ratings of "below average" or "poor" and ratings of "unsafe" or "very unsafe."