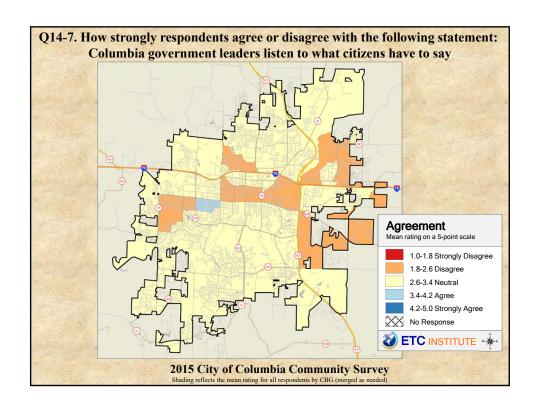

## **Interpreting the Maps**

The maps on the following pages show the mean ratings for several questions on the survey by Census Block Group. If all areas on a map are the same color, then residents generally feel the same about that issue regardless of the location of their home.

When reading the maps, please use the following color scheme as a guide:

- DARK/LIGHT BLUE shades indicate <u>POSITIVE</u> ratings. Shades of blue generally indicate satisfaction with a service, ratings of "excellent" or "good" and ratings of "very safe" or "safe."
- OFF-WHITE shades indicate <u>NEUTRAL</u> ratings. Shades of neutral generally indicate that residents thought the quality of service delivery is adequate.
- ORANGE/RED shades indicate <u>NEGATIVE</u> ratings. Shades of orange/red generally indicate dissatisfaction with a service, ratings of "below average" or "poor" and ratings of "unsafe" or "very unsafe."