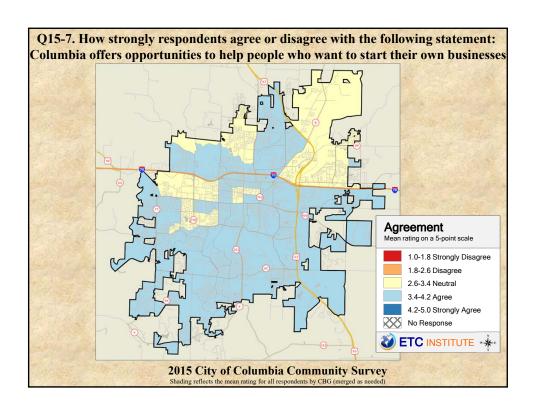

## **Interpreting the Maps**

The maps on the following pages show the mean ratings for several questions on the survey by Census Block Group. If all areas on a map are the same color, then residents generally feel the same about that issue regardless of the location of their home.

When reading the maps, please use the following color scheme as a guide:

- DARK/LIGHT BLUE shades indicate <u>POSITIVE</u> ratings. Shades of blue generally indicate satisfaction with a service, ratings of "excellent" or "good" and ratings of "very safe" or "safe."
- OFF-WHITE shades indicate <u>NEUTRAL</u> ratings. Shades of neutral generally indicate that residents thought the quality of service delivery is adequate.
- ORANGE/RED shades indicate <u>NEGATIVE</u> ratings. Shades of orange/red generally indicate dissatisfaction with a service, ratings of "below average" or "poor" and ratings of "unsafe" or "very unsafe."