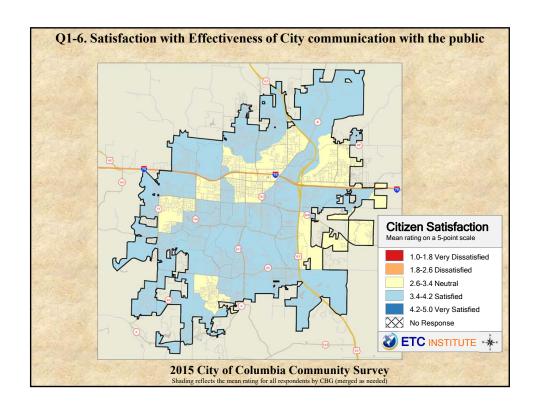

## **Interpreting the Maps**

The maps on the following pages show the mean ratings for several questions on the survey by Census Block Group. If all areas on a map are the same color, then residents generally feel the same about that issue regardless of the location of their home.

When reading the maps, please use the following color scheme as a guide:

- DARK/LIGHT BLUE shades indicate <u>POSITIVE</u> ratings. Shades of blue generally indicate satisfaction with a service, ratings of "excellent" or "good" and ratings of "very safe" or "safe."
- OFF-WHITE shades indicate <u>NEUTRAL</u> ratings. Shades of neutral generally indicate that residents thought the quality of service delivery is adequate.
- ORANGE/RED shades indicate <u>NEGATIVE</u> ratings. Shades of orange/red generally indicate dissatisfaction with a service, ratings of "below average" or "poor" and ratings of "unsafe" or "very unsafe."