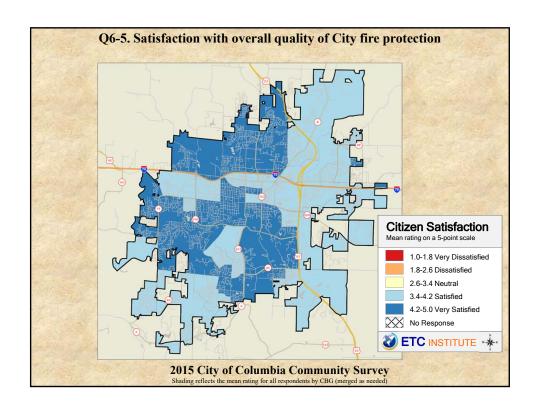

## **Interpreting the Maps**

The maps on the following pages show the mean ratings for several questions on the survey by Census Block Group. If all areas on a map are the same color, then residents generally feel the same about that issue regardless of the location of their home.

When reading the maps, please use the following color scheme as a guide:

- DARK/LIGHT BLUE shades indicate <u>POSITIVE</u> ratings. Shades of blue generally indicate satisfaction with a service, ratings of "excellent" or "good" and ratings of "very safe" or "safe."
- OFF-WHITE shades indicate <u>NEUTRAL</u> ratings. Shades of neutral generally indicate that residents thought the quality of service delivery is adequate.
- ORANGE/RED shades indicate <u>NEGATIVE</u> ratings. Shades of orange/red generally indicate dissatisfaction with a service, ratings of "below average" or "poor" and ratings of "unsafe" or "very unsafe."