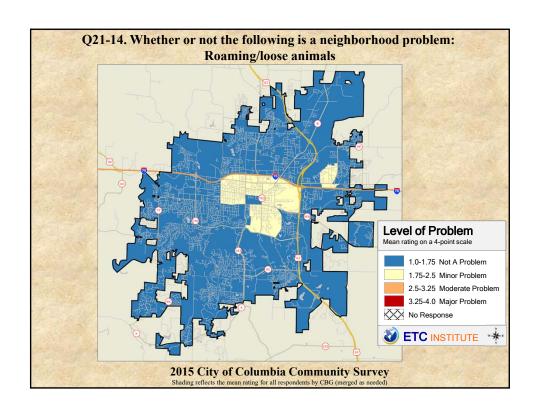

## **Interpreting the Maps**

The maps on the following pages show the mean ratings for several questions on the survey by Census Block Group. If all areas on a map are the same color, then residents generally feel the same about that issue regardless of the location of their home.

When reading the maps, please use the following color scheme as a guide:

- DARK/LIGHT BLUE shades indicate <u>POSITIVE</u> ratings. Shades of blue generally indicate satisfaction with a service, ratings of "excellent" or "good" and ratings of "very safe" or "safe."
- OFF-WHITE shades indicate <u>NEUTRAL</u> ratings. Shades of neutral generally indicate that residents thought the quality of service delivery is adequate.
- ORANGE/RED shades indicate <u>NEGATIVE</u> ratings. Shades of orange/red generally indicate dissatisfaction with a service, ratings of "below average" or "poor" and ratings of "unsafe" or "very unsafe."