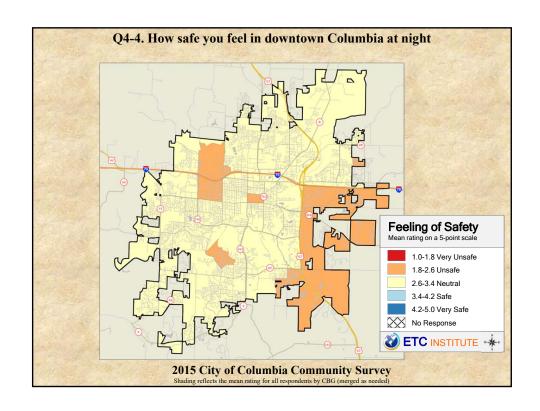

## **Interpreting the Maps**

The maps on the following pages show the mean ratings for several questions on the survey by Census Block Group. If all areas on a map are the same color, then residents generally feel the same about that issue regardless of the location of their home.

When reading the maps, please use the following color scheme as a guide:

- DARK/LIGHT BLUE shades indicate <u>POSITIVE</u> ratings. Shades of blue generally indicate satisfaction with a service, ratings of "excellent" or "good" and ratings of "very safe" or "safe."
- OFF-WHITE shades indicate <u>NEUTRAL</u> ratings. Shades of neutral generally indicate that residents thought the quality of service delivery is adequate.
- ORANGE/RED shades indicate <u>NEGATIVE</u> ratings. Shades of orange/red generally indicate dissatisfaction with a service, ratings of "below average" or "poor" and ratings of "unsafe" or "very unsafe."