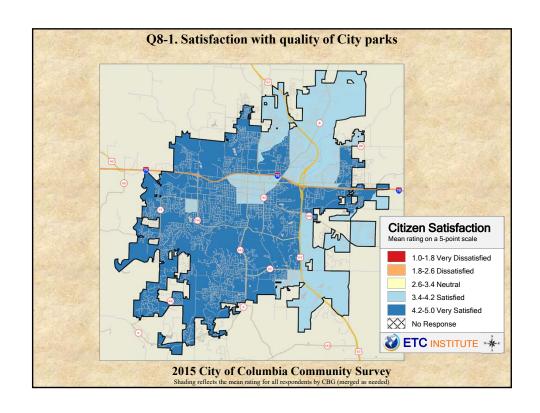

## **Interpreting the Maps**

The maps on the following pages show the mean ratings for several questions on the survey by Census Block Group. If all areas on a map are the same color, then residents generally feel the same about that issue regardless of the location of their home.

When reading the maps, please use the following color scheme as a guide:

- DARK/LIGHT BLUE shades indicate <u>POSITIVE</u> ratings. Shades of blue generally indicate satisfaction with a service, ratings of "excellent" or "good" and ratings of "very safe" or "safe."
- OFF-WHITE shades indicate <u>NEUTRAL</u> ratings. Shades of neutral generally indicate that residents thought the quality of service delivery is adequate.
- ORANGE/RED shades indicate <u>NEGATIVE</u> ratings. Shades of orange/red generally indicate dissatisfaction with a service, ratings of "below average" or "poor" and ratings of "unsafe" or "very unsafe."