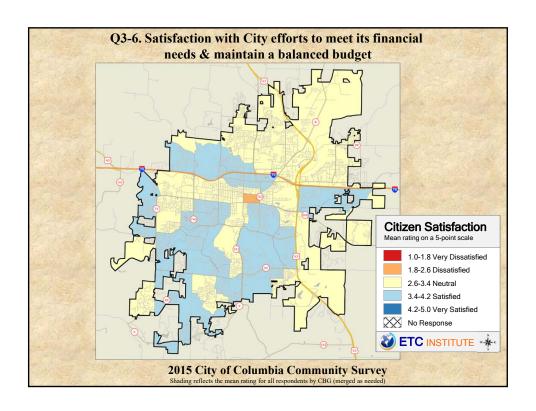

## **Interpreting the Maps**

The maps on the following pages show the mean ratings for several questions on the survey by Census Block Group. If all areas on a map are the same color, then residents generally feel the same about that issue regardless of the location of their home.

When reading the maps, please use the following color scheme as a guide:

- DARK/LIGHT BLUE shades indicate <u>POSITIVE</u> ratings. Shades of blue generally indicate satisfaction with a service, ratings of "excellent" or "good" and ratings of "very safe" or "safe."
- OFF-WHITE shades indicate <u>NEUTRAL</u> ratings. Shades of neutral generally indicate that residents thought the quality of service delivery is adequate.
- ORANGE/RED shades indicate <u>NEGATIVE</u> ratings. Shades of orange/red generally indicate dissatisfaction with a service, ratings of "below average" or "poor" and ratings of "unsafe" or "very unsafe."