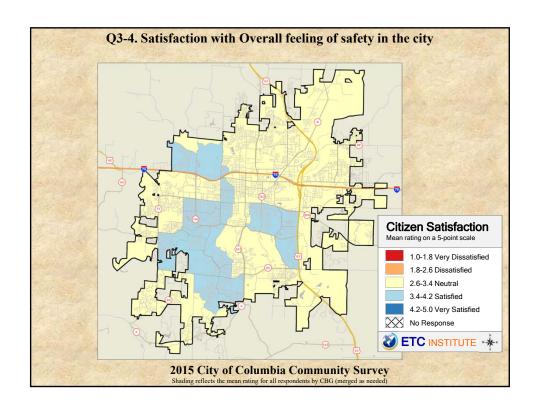

## **Interpreting the Maps**

The maps on the following pages show the mean ratings for several questions on the survey by Census Block Group. If all areas on a map are the same color, then residents generally feel the same about that issue regardless of the location of their home.

When reading the maps, please use the following color scheme as a guide:

- DARK/LIGHT BLUE shades indicate <u>POSITIVE</u> ratings. Shades of blue generally indicate satisfaction with a service, ratings of "excellent" or "good" and ratings of "very safe" or "safe."
- OFF-WHITE shades indicate <u>NEUTRAL</u> ratings. Shades of neutral generally indicate that residents thought the quality of service delivery is adequate.
- ORANGE/RED shades indicate <u>NEGATIVE</u> ratings. Shades of orange/red generally indicate dissatisfaction with a service, ratings of "below average" or "poor" and ratings of "unsafe" or "very unsafe."