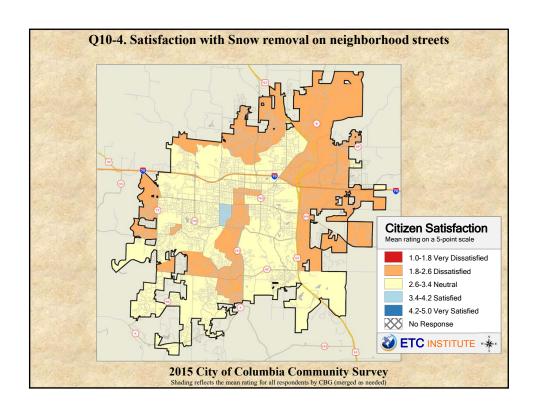

## **Interpreting the Maps**

The maps on the following pages show the mean ratings for several questions on the survey by Census Block Group. If all areas on a map are the same color, then residents generally feel the same about that issue regardless of the location of their home.

When reading the maps, please use the following color scheme as a guide:

- DARK/LIGHT BLUE shades indicate <u>POSITIVE</u> ratings. Shades of blue generally indicate satisfaction with a service, ratings of "excellent" or "good" and ratings of "very safe" or "safe."
- OFF-WHITE shades indicate <u>NEUTRAL</u> ratings. Shades of neutral generally indicate that residents thought the quality of service delivery is adequate.
- ORANGE/RED shades indicate <u>NEGATIVE</u> ratings. Shades of orange/red generally indicate dissatisfaction with a service, ratings of "below average" or "poor" and ratings of "unsafe" or "very unsafe."