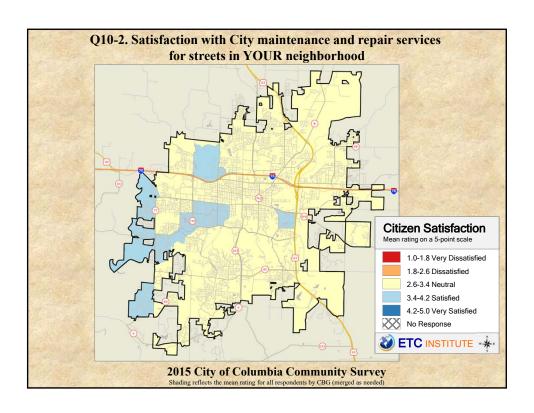

## **Interpreting the Maps**

The maps on the following pages show the mean ratings for several questions on the survey by Census Block Group. If all areas on a map are the same color, then residents generally feel the same about that issue regardless of the location of their home.

When reading the maps, please use the following color scheme as a guide:

- DARK/LIGHT BLUE shades indicate <u>POSITIVE</u> ratings. Shades of blue generally indicate satisfaction with a service, ratings of "excellent" or "good" and ratings of "very safe" or "safe."
- OFF-WHITE shades indicate <u>NEUTRAL</u> ratings. Shades of neutral generally indicate that residents thought the quality of service delivery is adequate.
- ORANGE/RED shades indicate <u>NEGATIVE</u> ratings. Shades of orange/red generally indicate dissatisfaction with a service, ratings of "below average" or "poor" and ratings of "unsafe" or "very unsafe."