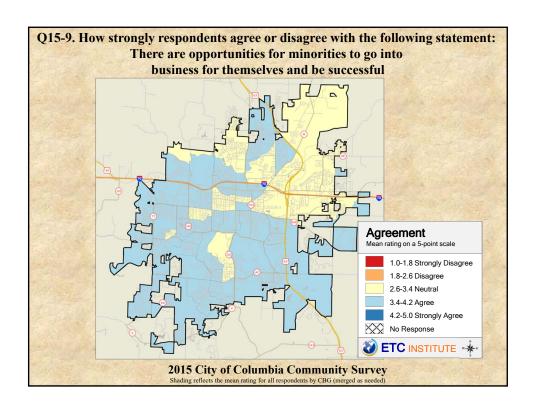

## **Interpreting the Maps**

The maps on the following pages show the mean ratings for several questions on the survey by Census Block Group. If all areas on a map are the same color, then residents generally feel the same about that issue regardless of the location of their home.

When reading the maps, please use the following color scheme as a guide:

- DARK/LIGHT BLUE shades indicate <u>POSITIVE</u> ratings. Shades of blue generally indicate satisfaction with a service, ratings of "excellent" or "good" and ratings of "very safe" or "safe."
- OFF-WHITE shades indicate <u>NEUTRAL</u> ratings. Shades of neutral generally indicate that residents thought the quality of service delivery is adequate.
- ORANGE/RED shades indicate <u>NEGATIVE</u> ratings. Shades of orange/red generally indicate dissatisfaction with a service, ratings of "below average" or "poor" and ratings of "unsafe" or "very unsafe."