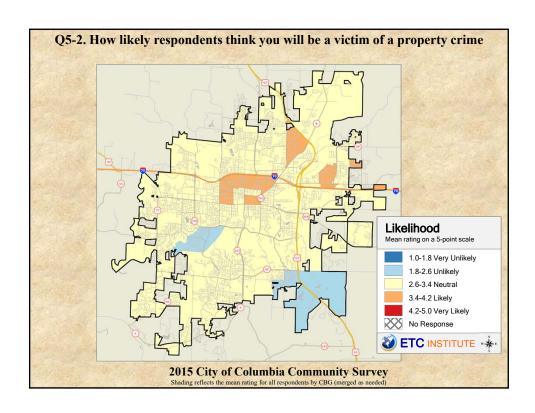

## **Interpreting the Maps**

The maps on the following pages show the mean ratings for several questions on the survey by Census Block Group. If all areas on a map are the same color, then residents generally feel the same about that issue regardless of the location of their home.

When reading the maps, please use the following color scheme as a guide:

- DARK/LIGHT BLUE shades indicate <u>POSITIVE</u> ratings. Shades of blue generally indicate satisfaction with a service, ratings of "excellent" or "good" and ratings of "very safe" or "safe."
- OFF-WHITE shades indicate <u>NEUTRAL</u> ratings. Shades of neutral generally indicate that residents thought the quality of service delivery is adequate.
- ORANGE/RED shades indicate <u>NEGATIVE</u> ratings. Shades of orange/red generally indicate dissatisfaction with a service, ratings of "below average" or "poor" and ratings of "unsafe" or "very unsafe."