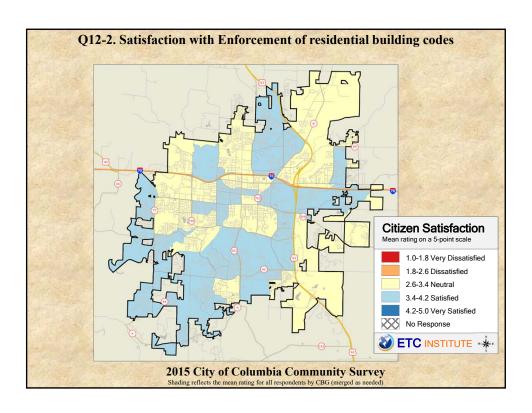

## **Interpreting the Maps**

The maps on the following pages show the mean ratings for several questions on the survey by Census Block Group. If all areas on a map are the same color, then residents generally feel the same about that issue regardless of the location of their home.

When reading the maps, please use the following color scheme as a guide:

- DARK/LIGHT BLUE shades indicate <u>POSITIVE</u> ratings. Shades of blue generally indicate satisfaction with a service, ratings of "excellent" or "good" and ratings of "very safe" or "safe."
- OFF-WHITE shades indicate <u>NEUTRAL</u> ratings. Shades of neutral generally indicate that residents thought the quality of service delivery is adequate.
- ORANGE/RED shades indicate <u>NEGATIVE</u> ratings. Shades of orange/red generally indicate dissatisfaction with a service, ratings of "below average" or "poor" and ratings of "unsafe" or "very unsafe."