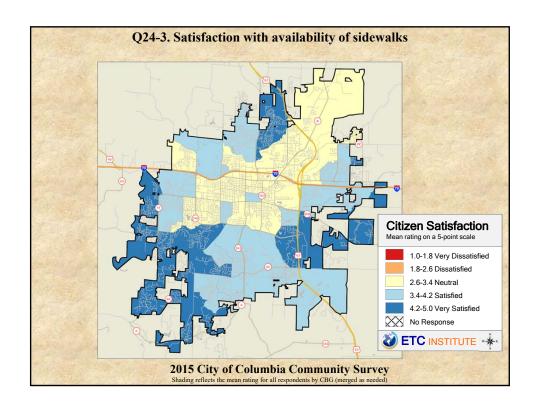

## **Interpreting the Maps**

The maps on the following pages show the mean ratings for several questions on the survey by Census Block Group. If all areas on a map are the same color, then residents generally feel the same about that issue regardless of the location of their home.

When reading the maps, please use the following color scheme as a guide:

- DARK/LIGHT BLUE shades indicate <u>POSITIVE</u> ratings. Shades of blue generally indicate satisfaction with a service, ratings of "excellent" or "good" and ratings of "very safe" or "safe."
- OFF-WHITE shades indicate <u>NEUTRAL</u> ratings. Shades of neutral generally indicate that residents thought the quality of service delivery is adequate.
- ORANGE/RED shades indicate <u>NEGATIVE</u> ratings. Shades of orange/red generally indicate dissatisfaction with a service, ratings of "below average" or "poor" and ratings of "unsafe" or "very unsafe."