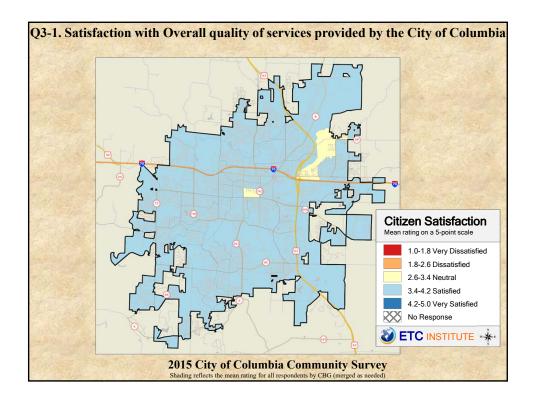

## **Interpreting the Maps**

The maps on the following pages show the mean ratings for several questions on the survey by Census Block Group. If all areas on a map are the same color, then residents generally feel the same about that issue regardless of the location of their home.

When reading the maps, please use the following color scheme as a guide:

- DARK/LIGHT BLUE shades indicate <u>POSITIVE</u> ratings. Shades of blue generally indicate satisfaction with a service, ratings of "excellent" or "good" and ratings of "very safe" or "safe."
- OFF-WHITE shades indicate <u>NEUTRAL</u> ratings. Shades of neutral generally indicate that residents thought the quality of service delivery is adequate.
- ORANGE/RED shades indicate <u>NEGATIVE</u> ratings. Shades of orange/red generally indicate dissatisfaction with a service, ratings of "below average" or "poor" and ratings of "unsafe" or "very unsafe."