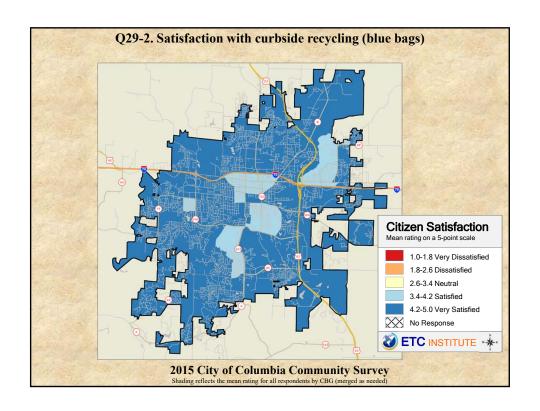

## **Interpreting the Maps**

The maps on the following pages show the mean ratings for several questions on the survey by Census Block Group. If all areas on a map are the same color, then residents generally feel the same about that issue regardless of the location of their home.

When reading the maps, please use the following color scheme as a guide:

- DARK/LIGHT BLUE shades indicate <u>POSITIVE</u> ratings. Shades of blue generally indicate satisfaction with a service, ratings of "excellent" or "good" and ratings of "very safe" or "safe."
- OFF-WHITE shades indicate <u>NEUTRAL</u> ratings. Shades of neutral generally indicate that residents thought the quality of service delivery is adequate.
- ORANGE/RED shades indicate <u>NEGATIVE</u> ratings. Shades of orange/red generally indicate dissatisfaction with a service, ratings of "below average" or "poor" and ratings of "unsafe" or "very unsafe."