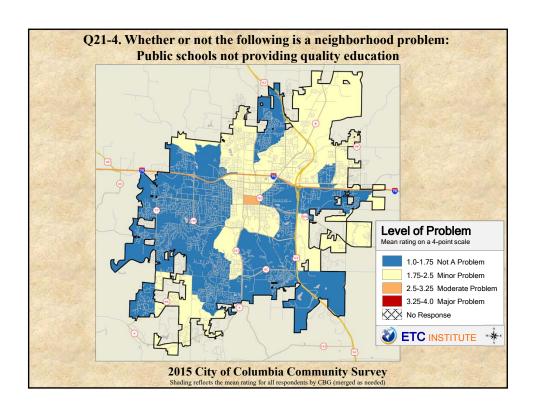

## **Interpreting the Maps**

The maps on the following pages show the mean ratings for several questions on the survey by Census Block Group. If all areas on a map are the same color, then residents generally feel the same about that issue regardless of the location of their home.

When reading the maps, please use the following color scheme as a guide:

- DARK/LIGHT BLUE shades indicate <u>POSITIVE</u> ratings. Shades of blue generally indicate satisfaction with a service, ratings of "excellent" or "good" and ratings of "very safe" or "safe."
- OFF-WHITE shades indicate <u>NEUTRAL</u> ratings. Shades of neutral generally indicate that residents thought the quality of service delivery is adequate.
- ORANGE/RED shades indicate <u>NEGATIVE</u> ratings. Shades of orange/red generally indicate dissatisfaction with a service, ratings of "below average" or "poor" and ratings of "unsafe" or "very unsafe."