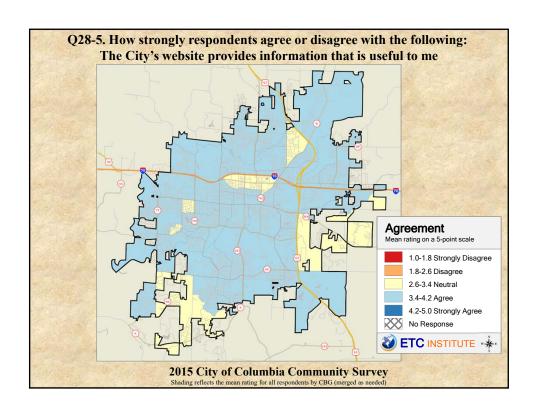

## **Interpreting the Maps**

The maps on the following pages show the mean ratings for several questions on the survey by Census Block Group. If all areas on a map are the same color, then residents generally feel the same about that issue regardless of the location of their home.

When reading the maps, please use the following color scheme as a guide:

- DARK/LIGHT BLUE shades indicate <u>POSITIVE</u> ratings. Shades of blue generally indicate satisfaction with a service, ratings of "excellent" or "good" and ratings of "very safe" or "safe."
- OFF-WHITE shades indicate <u>NEUTRAL</u> ratings. Shades of neutral generally indicate that residents thought the quality of service delivery is adequate.
- ORANGE/RED shades indicate <u>NEGATIVE</u> ratings. Shades of orange/red generally indicate dissatisfaction with a service, ratings of "below average" or "poor" and ratings of "unsafe" or "very unsafe."