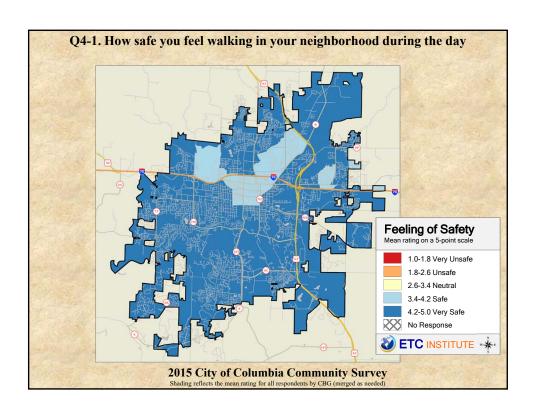

## **Interpreting the Maps**

The maps on the following pages show the mean ratings for several questions on the survey by Census Block Group. If all areas on a map are the same color, then residents generally feel the same about that issue regardless of the location of their home.

When reading the maps, please use the following color scheme as a guide:

- DARK/LIGHT BLUE shades indicate <u>POSITIVE</u> ratings. Shades of blue generally indicate satisfaction with a service, ratings of "excellent" or "good" and ratings of "very safe" or "safe."
- OFF-WHITE shades indicate <u>NEUTRAL</u> ratings. Shades of neutral generally indicate that residents thought the quality of service delivery is adequate.
- ORANGE/RED shades indicate <u>NEGATIVE</u> ratings. Shades of orange/red generally indicate dissatisfaction with a service, ratings of "below average" or "poor" and ratings of "unsafe" or "very unsafe."