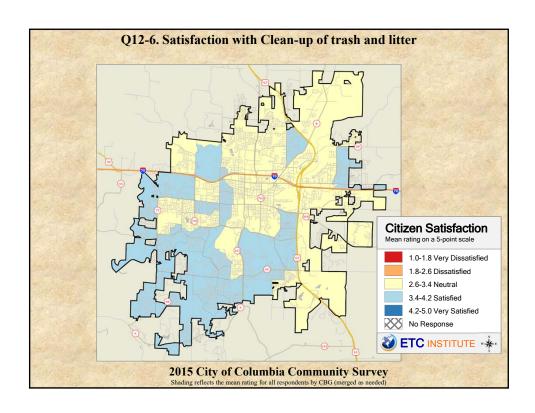

## **Interpreting the Maps**

The maps on the following pages show the mean ratings for several questions on the survey by Census Block Group. If all areas on a map are the same color, then residents generally feel the same about that issue regardless of the location of their home.

When reading the maps, please use the following color scheme as a guide:

- DARK/LIGHT BLUE shades indicate <u>POSITIVE</u> ratings. Shades of blue generally indicate satisfaction with a service, ratings of "excellent" or "good" and ratings of "very safe" or "safe."
- OFF-WHITE shades indicate <u>NEUTRAL</u> ratings. Shades of neutral generally indicate that residents thought the quality of service delivery is adequate.
- ORANGE/RED shades indicate <u>NEGATIVE</u> ratings. Shades of orange/red generally indicate dissatisfaction with a service, ratings of "below average" or "poor" and ratings of "unsafe" or "very unsafe."