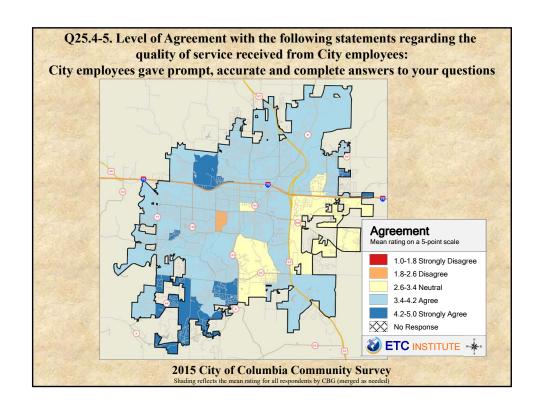

## **Interpreting the Maps**

The maps on the following pages show the mean ratings for several questions on the survey by Census Block Group. If all areas on a map are the same color, then residents generally feel the same about that issue regardless of the location of their home.

When reading the maps, please use the following color scheme as a guide:

- DARK/LIGHT BLUE shades indicate <u>POSITIVE</u> ratings. Shades of blue generally indicate satisfaction with a service, ratings of "excellent" or "good" and ratings of "very safe" or "safe."
- OFF-WHITE shades indicate <u>NEUTRAL</u> ratings. Shades of neutral generally indicate that residents thought the quality of service delivery is adequate.
- ORANGE/RED shades indicate <u>NEGATIVE</u> ratings. Shades of orange/red generally indicate dissatisfaction with a service, ratings of "below average" or "poor" and ratings of "unsafe" or "very unsafe."