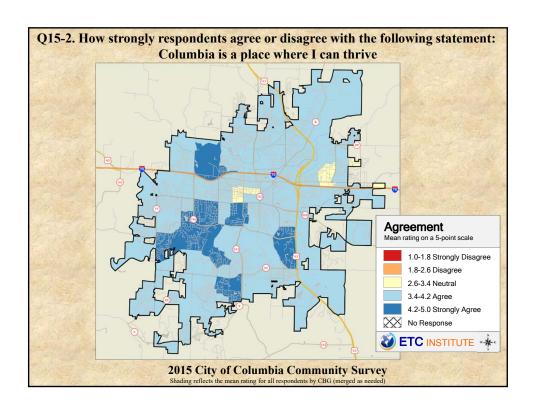

## **Interpreting the Maps**

The maps on the following pages show the mean ratings for several questions on the survey by Census Block Group. If all areas on a map are the same color, then residents generally feel the same about that issue regardless of the location of their home.

When reading the maps, please use the following color scheme as a guide:

- DARK/LIGHT BLUE shades indicate <u>POSITIVE</u> ratings. Shades of blue generally indicate satisfaction with a service, ratings of "excellent" or "good" and ratings of "very safe" or "safe."
- OFF-WHITE shades indicate <u>NEUTRAL</u> ratings. Shades of neutral generally indicate that residents thought the quality of service delivery is adequate.
- ORANGE/RED shades indicate <u>NEGATIVE</u> ratings. Shades of orange/red generally indicate dissatisfaction with a service, ratings of "below average" or "poor" and ratings of "unsafe" or "very unsafe."