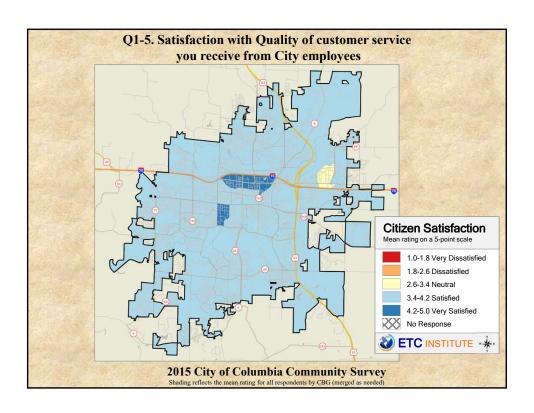

## **Interpreting the Maps**

The maps on the following pages show the mean ratings for several questions on the survey by Census Block Group. If all areas on a map are the same color, then residents generally feel the same about that issue regardless of the location of their home.

When reading the maps, please use the following color scheme as a guide:

- DARK/LIGHT BLUE shades indicate <u>POSITIVE</u> ratings. Shades of blue generally indicate satisfaction with a service, ratings of "excellent" or "good" and ratings of "very safe" or "safe."
- OFF-WHITE shades indicate <u>NEUTRAL</u> ratings. Shades of neutral generally indicate that residents thought the quality of service delivery is adequate.
- ORANGE/RED shades indicate <u>NEGATIVE</u> ratings. Shades of orange/red generally indicate dissatisfaction with a service, ratings of "below average" or "poor" and ratings of "unsafe" or "very unsafe."