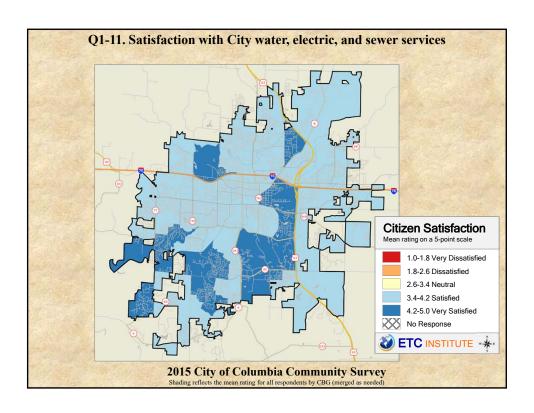

## **Interpreting the Maps**

The maps on the following pages show the mean ratings for several questions on the survey by Census Block Group. If all areas on a map are the same color, then residents generally feel the same about that issue regardless of the location of their home.

When reading the maps, please use the following color scheme as a guide:

- DARK/LIGHT BLUE shades indicate <u>POSITIVE</u> ratings. Shades of blue generally indicate satisfaction with a service, ratings of "excellent" or "good" and ratings of "very safe" or "safe."
- OFF-WHITE shades indicate <u>NEUTRAL</u> ratings. Shades of neutral generally indicate that residents thought the quality of service delivery is adequate.
- ORANGE/RED shades indicate <u>NEGATIVE</u> ratings. Shades of orange/red generally indicate dissatisfaction with a service, ratings of "below average" or "poor" and ratings of "unsafe" or "very unsafe."