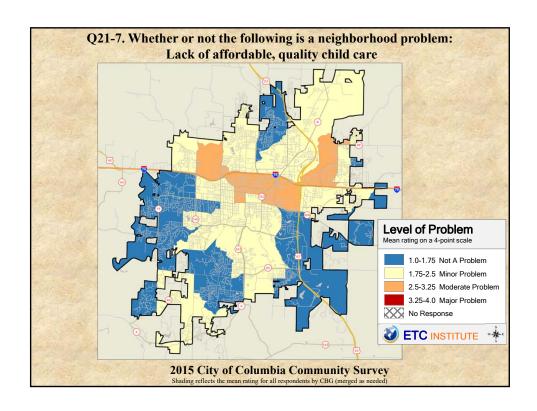

## **Interpreting the Maps**

The maps on the following pages show the mean ratings for several questions on the survey by Census Block Group. If all areas on a map are the same color, then residents generally feel the same about that issue regardless of the location of their home.

When reading the maps, please use the following color scheme as a guide:

- DARK/LIGHT BLUE shades indicate <u>POSITIVE</u> ratings. Shades of blue generally indicate satisfaction with a service, ratings of "excellent" or "good" and ratings of "very safe" or "safe."
- OFF-WHITE shades indicate <u>NEUTRAL</u> ratings. Shades of neutral generally indicate that residents thought the quality of service delivery is adequate.
- ORANGE/RED shades indicate <u>NEGATIVE</u> ratings. Shades of orange/red generally indicate dissatisfaction with a service, ratings of "below average" or "poor" and ratings of "unsafe" or "very unsafe."