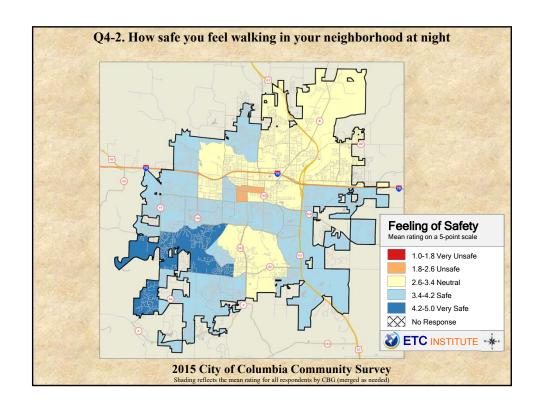

## **Interpreting the Maps**

The maps on the following pages show the mean ratings for several questions on the survey by Census Block Group. If all areas on a map are the same color, then residents generally feel the same about that issue regardless of the location of their home.

When reading the maps, please use the following color scheme as a guide:

- DARK/LIGHT BLUE shades indicate <u>POSITIVE</u> ratings. Shades of blue generally indicate satisfaction with a service, ratings of "excellent" or "good" and ratings of "very safe" or "safe."
- OFF-WHITE shades indicate <u>NEUTRAL</u> ratings. Shades of neutral generally indicate that residents thought the quality of service delivery is adequate.
- ORANGE/RED shades indicate <u>NEGATIVE</u> ratings. Shades of orange/red generally indicate dissatisfaction with a service, ratings of "below average" or "poor" and ratings of "unsafe" or "very unsafe."