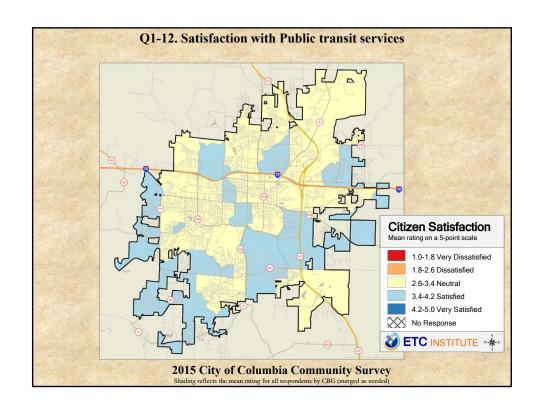

## **Interpreting the Maps**

The maps on the following pages show the mean ratings for several questions on the survey by Census Block Group. If all areas on a map are the same color, then residents generally feel the same about that issue regardless of the location of their home.

When reading the maps, please use the following color scheme as a guide:

- DARK/LIGHT BLUE shades indicate <u>POSITIVE</u> ratings. Shades of blue generally indicate satisfaction with a service, ratings of "excellent" or "good" and ratings of "very safe" or "safe."
- OFF-WHITE shades indicate <u>NEUTRAL</u> ratings. Shades of neutral generally indicate that residents thought the quality of service delivery is adequate.
- ORANGE/RED shades indicate <u>NEGATIVE</u> ratings. Shades of orange/red generally indicate dissatisfaction with a service, ratings of "below average" or "poor" and ratings of "unsafe" or "very unsafe."