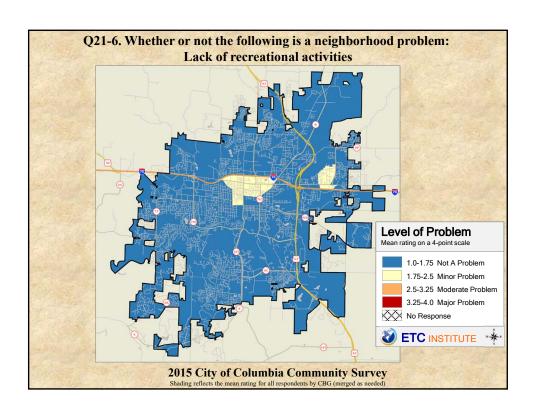

## **Interpreting the Maps**

The maps on the following pages show the mean ratings for several questions on the survey by Census Block Group. If all areas on a map are the same color, then residents generally feel the same about that issue regardless of the location of their home.

When reading the maps, please use the following color scheme as a guide:

- DARK/LIGHT BLUE shades indicate <u>POSITIVE</u> ratings. Shades of blue generally indicate satisfaction with a service, ratings of "excellent" or "good" and ratings of "very safe" or "safe."
- OFF-WHITE shades indicate <u>NEUTRAL</u> ratings. Shades of neutral generally indicate that residents thought the quality of service delivery is adequate.
- ORANGE/RED shades indicate <u>NEGATIVE</u> ratings. Shades of orange/red generally indicate dissatisfaction with a service, ratings of "below average" or "poor" and ratings of "unsafe" or "very unsafe."