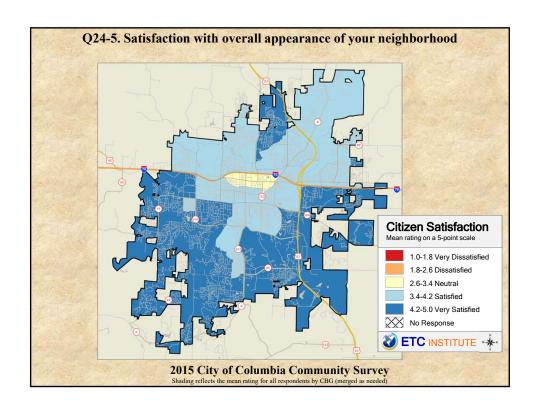

## **Interpreting the Maps**

The maps on the following pages show the mean ratings for several questions on the survey by Census Block Group. If all areas on a map are the same color, then residents generally feel the same about that issue regardless of the location of their home.

When reading the maps, please use the following color scheme as a guide:

- DARK/LIGHT BLUE shades indicate <u>POSITIVE</u> ratings. Shades of blue generally indicate satisfaction with a service, ratings of "excellent" or "good" and ratings of "very safe" or "safe."
- OFF-WHITE shades indicate <u>NEUTRAL</u> ratings. Shades of neutral generally indicate that residents thought the quality of service delivery is adequate.
- ORANGE/RED shades indicate <u>NEGATIVE</u> ratings. Shades of orange/red generally indicate dissatisfaction with a service, ratings of "below average" or "poor" and ratings of "unsafe" or "very unsafe."