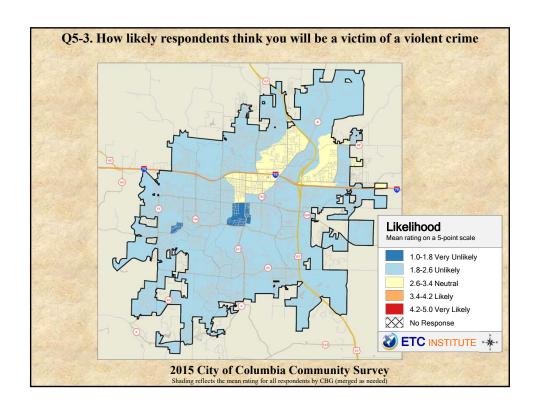

## **Interpreting the Maps**

The maps on the following pages show the mean ratings for several questions on the survey by Census Block Group. If all areas on a map are the same color, then residents generally feel the same about that issue regardless of the location of their home.

When reading the maps, please use the following color scheme as a guide:

- DARK/LIGHT BLUE shades indicate <u>POSITIVE</u> ratings. Shades of blue generally indicate satisfaction with a service, ratings of "excellent" or "good" and ratings of "very safe" or "safe."
- OFF-WHITE shades indicate <u>NEUTRAL</u> ratings. Shades of neutral generally indicate that residents thought the quality of service delivery is adequate.
- ORANGE/RED shades indicate <u>NEGATIVE</u> ratings. Shades of orange/red generally indicate dissatisfaction with a service, ratings of "below average" or "poor" and ratings of "unsafe" or "very unsafe."