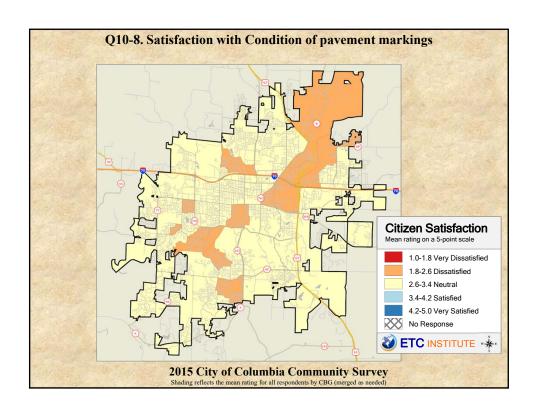

## **Interpreting the Maps**

The maps on the following pages show the mean ratings for several questions on the survey by Census Block Group. If all areas on a map are the same color, then residents generally feel the same about that issue regardless of the location of their home.

When reading the maps, please use the following color scheme as a guide:

- DARK/LIGHT BLUE shades indicate <u>POSITIVE</u> ratings. Shades of blue generally indicate satisfaction with a service, ratings of "excellent" or "good" and ratings of "very safe" or "safe."
- OFF-WHITE shades indicate <u>NEUTRAL</u> ratings. Shades of neutral generally indicate that residents thought the quality of service delivery is adequate.
- ORANGE/RED shades indicate <u>NEGATIVE</u> ratings. Shades of orange/red generally indicate dissatisfaction with a service, ratings of "below average" or "poor" and ratings of "unsafe" or "very unsafe."