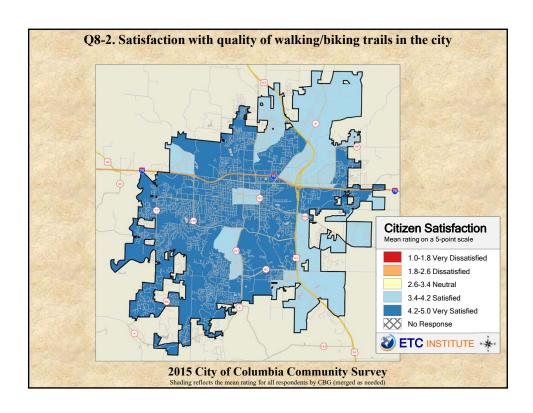

## **Interpreting the Maps**

The maps on the following pages show the mean ratings for several questions on the survey by Census Block Group. If all areas on a map are the same color, then residents generally feel the same about that issue regardless of the location of their home.

When reading the maps, please use the following color scheme as a guide:

- DARK/LIGHT BLUE shades indicate <u>POSITIVE</u> ratings. Shades of blue generally indicate satisfaction with a service, ratings of "excellent" or "good" and ratings of "very safe" or "safe."
- OFF-WHITE shades indicate <u>NEUTRAL</u> ratings. Shades of neutral generally indicate that residents thought the quality of service delivery is adequate.
- ORANGE/RED shades indicate <u>NEGATIVE</u> ratings. Shades of orange/red generally indicate dissatisfaction with a service, ratings of "below average" or "poor" and ratings of "unsafe" or "very unsafe."