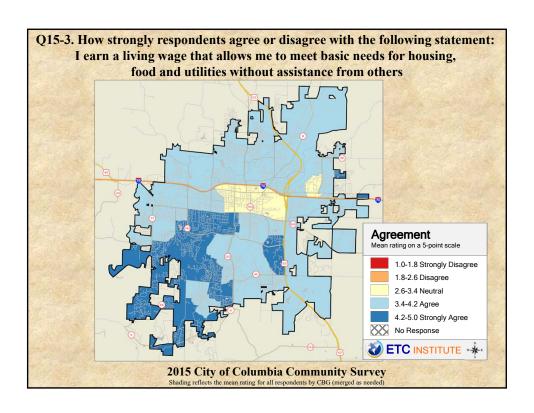

## **Interpreting the Maps**

The maps on the following pages show the mean ratings for several questions on the survey by Census Block Group. If all areas on a map are the same color, then residents generally feel the same about that issue regardless of the location of their home.

When reading the maps, please use the following color scheme as a guide:

- DARK/LIGHT BLUE shades indicate <u>POSITIVE</u> ratings. Shades of blue generally indicate satisfaction with a service, ratings of "excellent" or "good" and ratings of "very safe" or "safe."
- OFF-WHITE shades indicate <u>NEUTRAL</u> ratings. Shades of neutral generally indicate that residents thought the quality of service delivery is adequate.
- ORANGE/RED shades indicate <u>NEGATIVE</u> ratings. Shades of orange/red generally indicate dissatisfaction with a service, ratings of "below average" or "poor" and ratings of "unsafe" or "very unsafe."