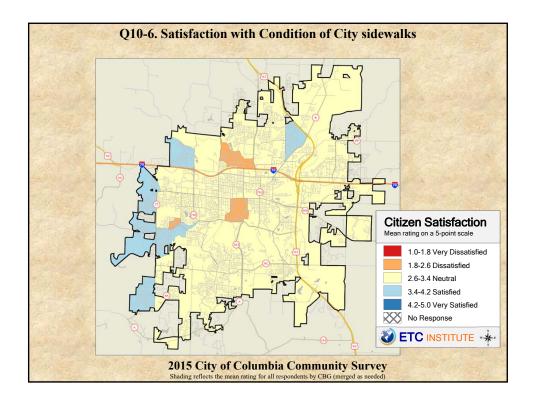

## **Interpreting the Maps**

The maps on the following pages show the mean ratings for several questions on the survey by Census Block Group. If all areas on a map are the same color, then residents generally feel the same about that issue regardless of the location of their home.

When reading the maps, please use the following color scheme as a guide:

- DARK/LIGHT BLUE shades indicate <u>POSITIVE</u> ratings. Shades of blue generally indicate satisfaction with a service, ratings of "excellent" or "good" and ratings of "very safe" or "safe."
- OFF-WHITE shades indicate <u>NEUTRAL</u> ratings. Shades of neutral generally indicate that residents thought the quality of service delivery is adequate.
- ORANGE/RED shades indicate <u>NEGATIVE</u> ratings. Shades of orange/red generally indicate dissatisfaction with a service, ratings of "below average" or "poor" and ratings of "unsafe" or "very unsafe."