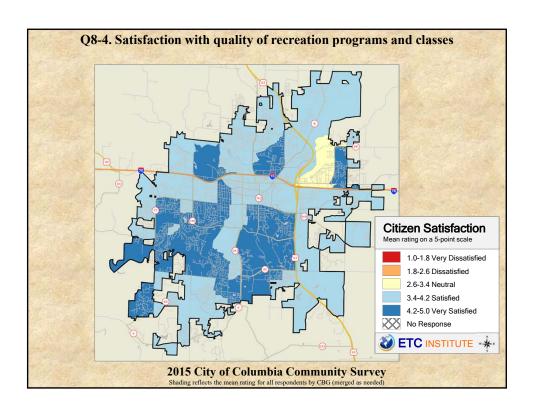

## **Interpreting the Maps**

The maps on the following pages show the mean ratings for several questions on the survey by Census Block Group. If all areas on a map are the same color, then residents generally feel the same about that issue regardless of the location of their home.

When reading the maps, please use the following color scheme as a guide:

- DARK/LIGHT BLUE shades indicate <u>POSITIVE</u> ratings. Shades of blue generally indicate satisfaction with a service, ratings of "excellent" or "good" and ratings of "very safe" or "safe."
- OFF-WHITE shades indicate <u>NEUTRAL</u> ratings. Shades of neutral generally indicate that residents thought the quality of service delivery is adequate.
- ORANGE/RED shades indicate <u>NEGATIVE</u> ratings. Shades of orange/red generally indicate dissatisfaction with a service, ratings of "below average" or "poor" and ratings of "unsafe" or "very unsafe."