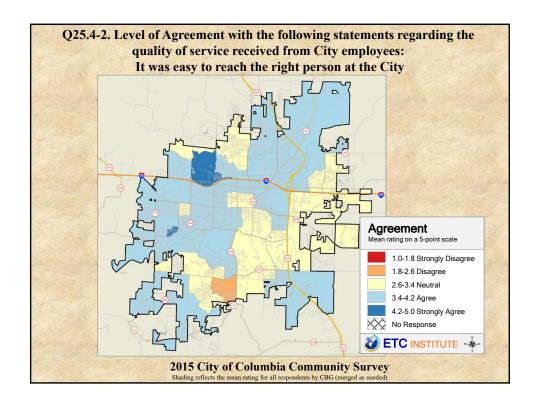

## **Interpreting the Maps**

The maps on the following pages show the mean ratings for several questions on the survey by Census Block Group. If all areas on a map are the same color, then residents generally feel the same about that issue regardless of the location of their home.

When reading the maps, please use the following color scheme as a guide:

- DARK/LIGHT BLUE shades indicate <u>POSITIVE</u> ratings. Shades of blue generally indicate satisfaction with a service, ratings of "excellent" or "good" and ratings of "very safe" or "safe."
- OFF-WHITE shades indicate <u>NEUTRAL</u> ratings. Shades of neutral generally indicate that residents thought the quality of service delivery is adequate.
- ORANGE/RED shades indicate <u>NEGATIVE</u> ratings. Shades of orange/red generally indicate dissatisfaction with a service, ratings of "below average" or "poor" and ratings of "unsafe" or "very unsafe."