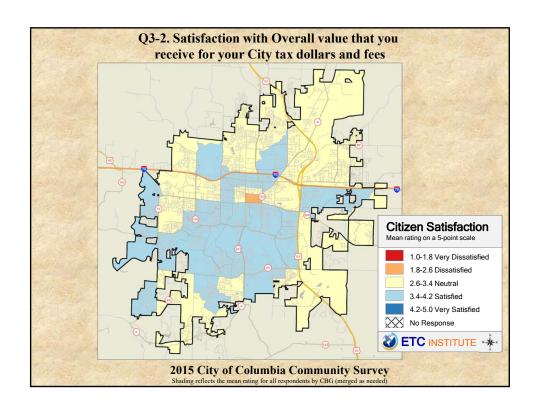

## **Interpreting the Maps**

The maps on the following pages show the mean ratings for several questions on the survey by Census Block Group. If all areas on a map are the same color, then residents generally feel the same about that issue regardless of the location of their home.

When reading the maps, please use the following color scheme as a guide:

- DARK/LIGHT BLUE shades indicate <u>POSITIVE</u> ratings. Shades of blue generally indicate satisfaction with a service, ratings of "excellent" or "good" and ratings of "very safe" or "safe."
- OFF-WHITE shades indicate <u>NEUTRAL</u> ratings. Shades of neutral generally indicate that residents thought the quality of service delivery is adequate.
- ORANGE/RED shades indicate <u>NEGATIVE</u> ratings. Shades of orange/red generally indicate dissatisfaction with a service, ratings of "below average" or "poor" and ratings of "unsafe" or "very unsafe."