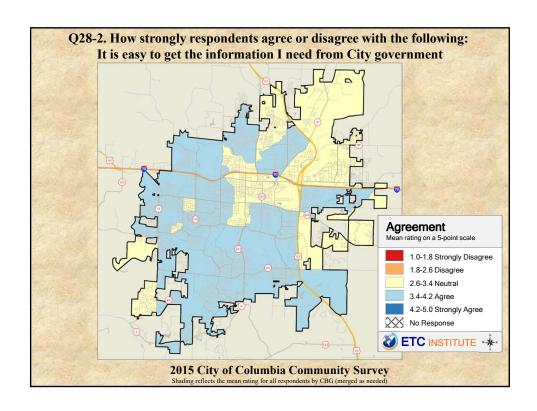

## **Interpreting the Maps**

The maps on the following pages show the mean ratings for several questions on the survey by Census Block Group. If all areas on a map are the same color, then residents generally feel the same about that issue regardless of the location of their home.

When reading the maps, please use the following color scheme as a guide:

- DARK/LIGHT BLUE shades indicate <u>POSITIVE</u> ratings. Shades of blue generally indicate satisfaction with a service, ratings of "excellent" or "good" and ratings of "very safe" or "safe."
- OFF-WHITE shades indicate <u>NEUTRAL</u> ratings. Shades of neutral generally indicate that residents thought the quality of service delivery is adequate.
- ORANGE/RED shades indicate <u>NEGATIVE</u> ratings. Shades of orange/red generally indicate dissatisfaction with a service, ratings of "below average" or "poor" and ratings of "unsafe" or "very unsafe."