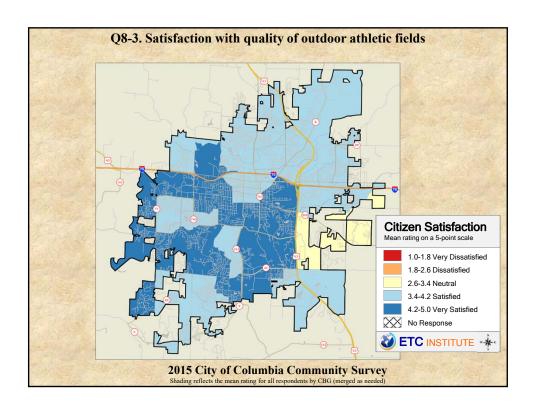

## **Interpreting the Maps**

The maps on the following pages show the mean ratings for several questions on the survey by Census Block Group. If all areas on a map are the same color, then residents generally feel the same about that issue regardless of the location of their home.

When reading the maps, please use the following color scheme as a guide:

- DARK/LIGHT BLUE shades indicate <u>POSITIVE</u> ratings. Shades of blue generally indicate satisfaction with a service, ratings of "excellent" or "good" and ratings of "very safe" or "safe."
- OFF-WHITE shades indicate <u>NEUTRAL</u> ratings. Shades of neutral generally indicate that residents thought the quality of service delivery is adequate.
- ORANGE/RED shades indicate <u>NEGATIVE</u> ratings. Shades of orange/red generally indicate dissatisfaction with a service, ratings of "below average" or "poor" and ratings of "unsafe" or "very unsafe."