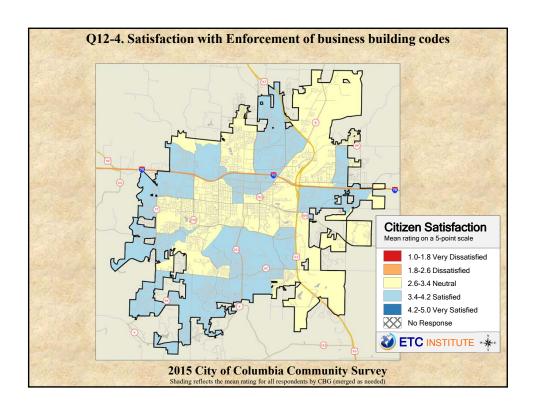

## **Interpreting the Maps**

The maps on the following pages show the mean ratings for several questions on the survey by Census Block Group. If all areas on a map are the same color, then residents generally feel the same about that issue regardless of the location of their home.

When reading the maps, please use the following color scheme as a guide:

- DARK/LIGHT BLUE shades indicate <u>POSITIVE</u> ratings. Shades of blue generally indicate satisfaction with a service, ratings of "excellent" or "good" and ratings of "very safe" or "safe."
- OFF-WHITE shades indicate <u>NEUTRAL</u> ratings. Shades of neutral generally indicate that residents thought the quality of service delivery is adequate.
- ORANGE/RED shades indicate <u>NEGATIVE</u> ratings. Shades of orange/red generally indicate dissatisfaction with a service, ratings of "below average" or "poor" and ratings of "unsafe" or "very unsafe."