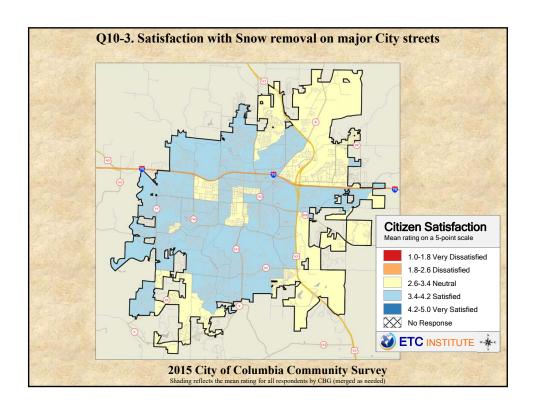

## **Interpreting the Maps**

The maps on the following pages show the mean ratings for several questions on the survey by Census Block Group. If all areas on a map are the same color, then residents generally feel the same about that issue regardless of the location of their home.

When reading the maps, please use the following color scheme as a guide:

- DARK/LIGHT BLUE shades indicate <u>POSITIVE</u> ratings. Shades of blue generally indicate satisfaction with a service, ratings of "excellent" or "good" and ratings of "very safe" or "safe."
- OFF-WHITE shades indicate <u>NEUTRAL</u> ratings. Shades of neutral generally indicate that residents thought the quality of service delivery is adequate.
- ORANGE/RED shades indicate <u>NEGATIVE</u> ratings. Shades of orange/red generally indicate dissatisfaction with a service, ratings of "below average" or "poor" and ratings of "unsafe" or "very unsafe."