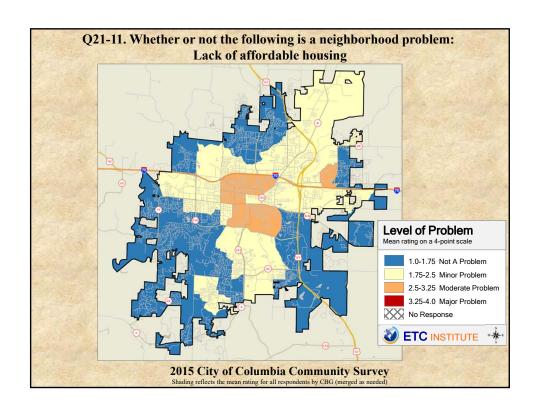

## **Interpreting the Maps**

The maps on the following pages show the mean ratings for several questions on the survey by Census Block Group. If all areas on a map are the same color, then residents generally feel the same about that issue regardless of the location of their home.

When reading the maps, please use the following color scheme as a guide:

- DARK/LIGHT BLUE shades indicate <u>POSITIVE</u> ratings. Shades of blue generally indicate satisfaction with a service, ratings of "excellent" or "good" and ratings of "very safe" or "safe."
- OFF-WHITE shades indicate <u>NEUTRAL</u> ratings. Shades of neutral generally indicate that residents thought the quality of service delivery is adequate.
- ORANGE/RED shades indicate <u>NEGATIVE</u> ratings. Shades of orange/red generally indicate dissatisfaction with a service, ratings of "below average" or "poor" and ratings of "unsafe" or "very unsafe."