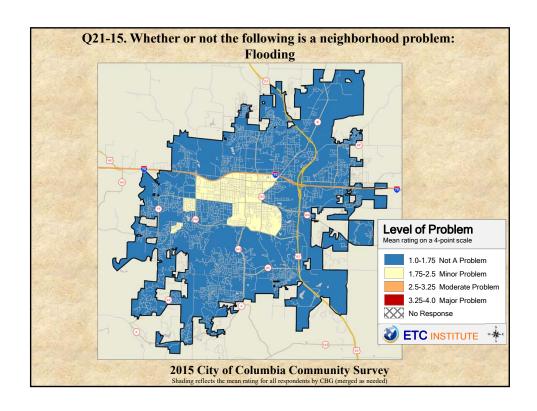

## **Interpreting the Maps**

The maps on the following pages show the mean ratings for several questions on the survey by Census Block Group. If all areas on a map are the same color, then residents generally feel the same about that issue regardless of the location of their home.

When reading the maps, please use the following color scheme as a guide:

- DARK/LIGHT BLUE shades indicate <u>POSITIVE</u> ratings. Shades of blue generally indicate satisfaction with a service, ratings of "excellent" or "good" and ratings of "very safe" or "safe."
- OFF-WHITE shades indicate <u>NEUTRAL</u> ratings. Shades of neutral generally indicate that residents thought the quality of service delivery is adequate.
- ORANGE/RED shades indicate <u>NEGATIVE</u> ratings. Shades of orange/red generally indicate dissatisfaction with a service, ratings of "below average" or "poor" and ratings of "unsafe" or "very unsafe."