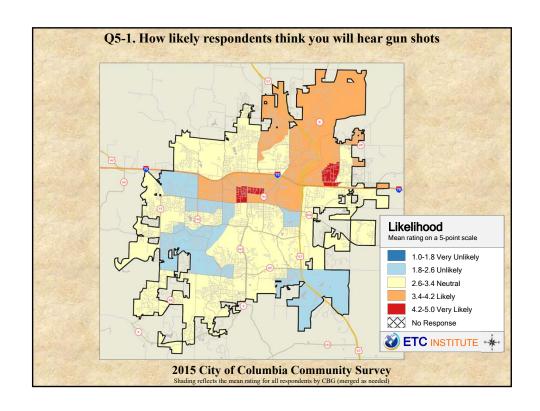

## **Interpreting the Maps**

The maps on the following pages show the mean ratings for several questions on the survey by Census Block Group. If all areas on a map are the same color, then residents generally feel the same about that issue regardless of the location of their home.

When reading the maps, please use the following color scheme as a guide:

- DARK/LIGHT BLUE shades indicate <u>POSITIVE</u> ratings. Shades of blue generally indicate satisfaction with a service, ratings of "excellent" or "good" and ratings of "very safe" or "safe."
- OFF-WHITE shades indicate <u>NEUTRAL</u> ratings. Shades of neutral generally indicate that residents thought the quality of service delivery is adequate.
- ORANGE/RED shades indicate <u>NEGATIVE</u> ratings. Shades of orange/red generally indicate dissatisfaction with a service, ratings of "below average" or "poor" and ratings of "unsafe" or "very unsafe."