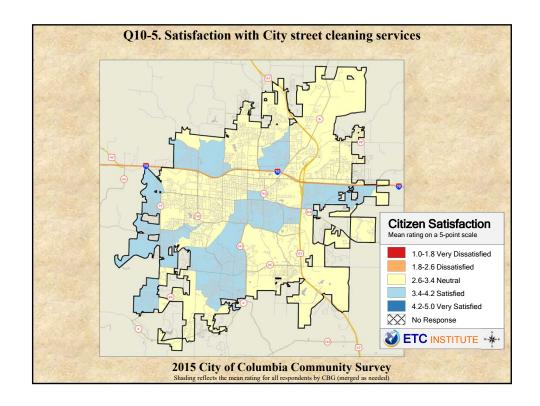

## **Interpreting the Maps**

The maps on the following pages show the mean ratings for several questions on the survey by Census Block Group. If all areas on a map are the same color, then residents generally feel the same about that issue regardless of the location of their home.

When reading the maps, please use the following color scheme as a guide:

- DARK/LIGHT BLUE shades indicate <u>POSITIVE</u> ratings. Shades of blue generally indicate satisfaction with a service, ratings of "excellent" or "good" and ratings of "very safe" or "safe."
- OFF-WHITE shades indicate <u>NEUTRAL</u> ratings. Shades of neutral generally indicate that residents thought the quality of service delivery is adequate.
- ORANGE/RED shades indicate <u>NEGATIVE</u> ratings. Shades of orange/red generally indicate dissatisfaction with a service, ratings of "below average" or "poor" and ratings of "unsafe" or "very unsafe."