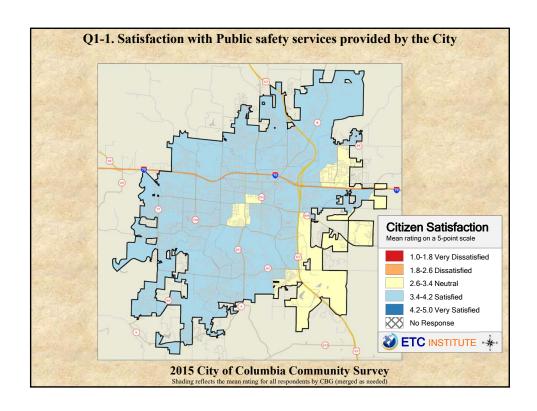

## **Interpreting the Maps**

The maps on the following pages show the mean ratings for several questions on the survey by Census Block Group. If all areas on a map are the same color, then residents generally feel the same about that issue regardless of the location of their home.

When reading the maps, please use the following color scheme as a guide:

- DARK/LIGHT BLUE shades indicate <u>POSITIVE</u> ratings. Shades of blue generally indicate satisfaction with a service, ratings of "excellent" or "good" and ratings of "very safe" or "safe."
- OFF-WHITE shades indicate <u>NEUTRAL</u> ratings. Shades of neutral generally indicate that residents thought the quality of service delivery is adequate.
- ORANGE/RED shades indicate <u>NEGATIVE</u> ratings. Shades of orange/red generally indicate dissatisfaction with a service, ratings of "below average" or "poor" and ratings of "unsafe" or "very unsafe."