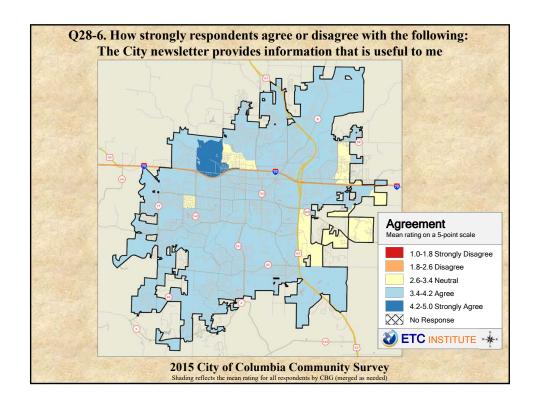

## **Interpreting the Maps**

The maps on the following pages show the mean ratings for several questions on the survey by Census Block Group. If all areas on a map are the same color, then residents generally feel the same about that issue regardless of the location of their home.

When reading the maps, please use the following color scheme as a guide:

- DARK/LIGHT BLUE shades indicate <u>POSITIVE</u> ratings. Shades of blue generally indicate satisfaction with a service, ratings of "excellent" or "good" and ratings of "very safe" or "safe."
- OFF-WHITE shades indicate <u>NEUTRAL</u> ratings. Shades of neutral generally indicate that residents thought the quality of service delivery is adequate.
- ORANGE/RED shades indicate <u>NEGATIVE</u> ratings. Shades of orange/red generally indicate dissatisfaction with a service, ratings of "below average" or "poor" and ratings of "unsafe" or "very unsafe."