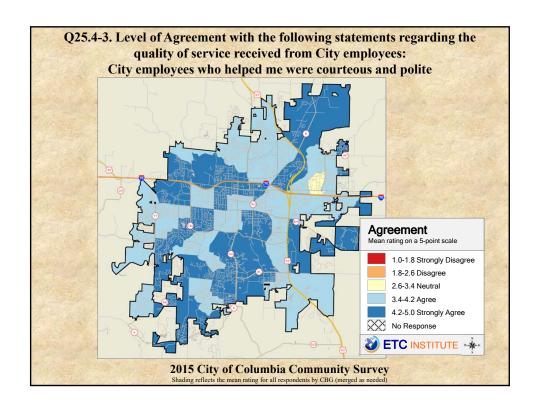

## **Interpreting the Maps**

The maps on the following pages show the mean ratings for several questions on the survey by Census Block Group. If all areas on a map are the same color, then residents generally feel the same about that issue regardless of the location of their home.

When reading the maps, please use the following color scheme as a guide:

- DARK/LIGHT BLUE shades indicate <u>POSITIVE</u> ratings. Shades of blue generally indicate satisfaction with a service, ratings of "excellent" or "good" and ratings of "very safe" or "safe."
- OFF-WHITE shades indicate <u>NEUTRAL</u> ratings. Shades of neutral generally indicate that residents thought the quality of service delivery is adequate.
- ORANGE/RED shades indicate <u>NEGATIVE</u> ratings. Shades of orange/red generally indicate dissatisfaction with a service, ratings of "below average" or "poor" and ratings of "unsafe" or "very unsafe."