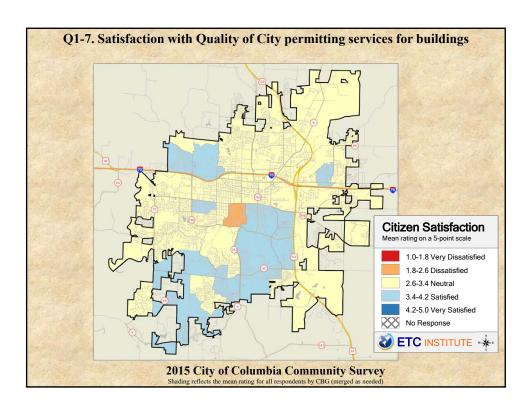

## **Interpreting the Maps**

The maps on the following pages show the mean ratings for several questions on the survey by Census Block Group. If all areas on a map are the same color, then residents generally feel the same about that issue regardless of the location of their home.

When reading the maps, please use the following color scheme as a guide:

- DARK/LIGHT BLUE shades indicate <u>POSITIVE</u> ratings. Shades of blue generally indicate satisfaction with a service, ratings of "excellent" or "good" and ratings of "very safe" or "safe."
- OFF-WHITE shades indicate <u>NEUTRAL</u> ratings. Shades of neutral generally indicate that residents thought the quality of service delivery is adequate.
- ORANGE/RED shades indicate <u>NEGATIVE</u> ratings. Shades of orange/red generally indicate dissatisfaction with a service, ratings of "below average" or "poor" and ratings of "unsafe" or "very unsafe."