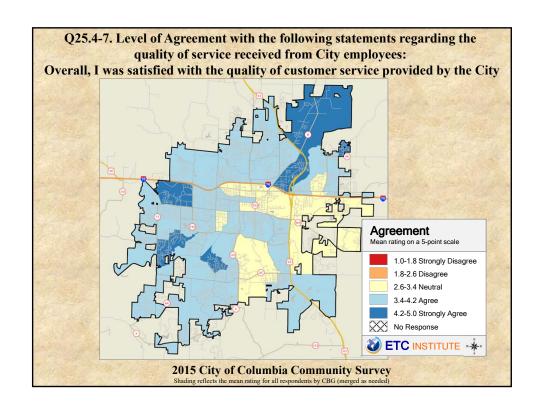

## **Interpreting the Maps**

The maps on the following pages show the mean ratings for several questions on the survey by Census Block Group. If all areas on a map are the same color, then residents generally feel the same about that issue regardless of the location of their home.

When reading the maps, please use the following color scheme as a guide:

- DARK/LIGHT BLUE shades indicate <u>POSITIVE</u> ratings. Shades of blue generally indicate satisfaction with a service, ratings of "excellent" or "good" and ratings of "very safe" or "safe."
- OFF-WHITE shades indicate <u>NEUTRAL</u> ratings. Shades of neutral generally indicate that residents thought the quality of service delivery is adequate.
- ORANGE/RED shades indicate <u>NEGATIVE</u> ratings. Shades of orange/red generally indicate dissatisfaction with a service, ratings of "below average" or "poor" and ratings of "unsafe" or "very unsafe."