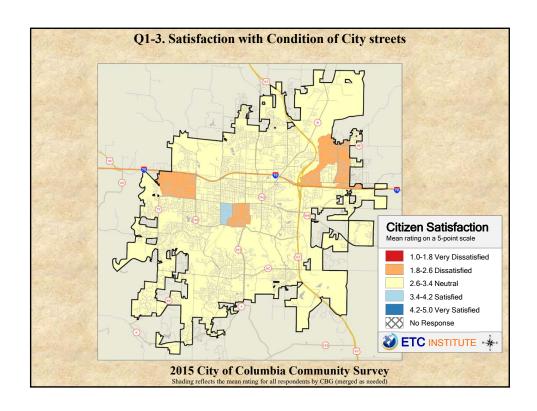

## **Interpreting the Maps**

The maps on the following pages show the mean ratings for several questions on the survey by Census Block Group. If all areas on a map are the same color, then residents generally feel the same about that issue regardless of the location of their home.

When reading the maps, please use the following color scheme as a guide:

- DARK/LIGHT BLUE shades indicate <u>POSITIVE</u> ratings. Shades of blue generally indicate satisfaction with a service, ratings of "excellent" or "good" and ratings of "very safe" or "safe."
- OFF-WHITE shades indicate <u>NEUTRAL</u> ratings. Shades of neutral generally indicate that residents thought the quality of service delivery is adequate.
- ORANGE/RED shades indicate <u>NEGATIVE</u> ratings. Shades of orange/red generally indicate dissatisfaction with a service, ratings of "below average" or "poor" and ratings of "unsafe" or "very unsafe."