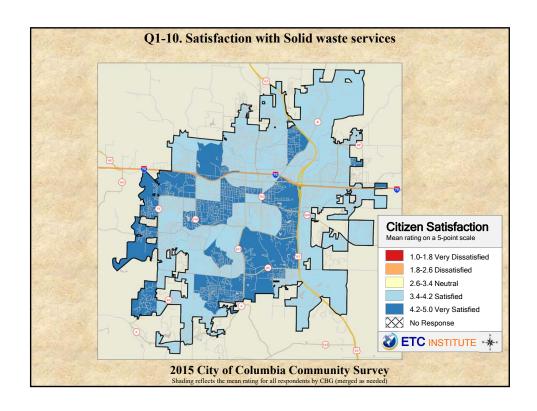

## **Interpreting the Maps**

The maps on the following pages show the mean ratings for several questions on the survey by Census Block Group. If all areas on a map are the same color, then residents generally feel the same about that issue regardless of the location of their home.

When reading the maps, please use the following color scheme as a guide:

- DARK/LIGHT BLUE shades indicate <u>POSITIVE</u> ratings. Shades of blue generally indicate satisfaction with a service, ratings of "excellent" or "good" and ratings of "very safe" or "safe."
- OFF-WHITE shades indicate <u>NEUTRAL</u> ratings. Shades of neutral generally indicate that residents thought the quality of service delivery is adequate.
- ORANGE/RED shades indicate <u>NEGATIVE</u> ratings. Shades of orange/red generally indicate dissatisfaction with a service, ratings of "below average" or "poor" and ratings of "unsafe" or "very unsafe."