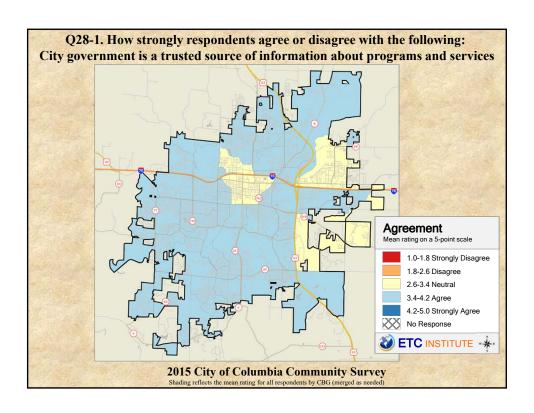

## **Interpreting the Maps**

The maps on the following pages show the mean ratings for several questions on the survey by Census Block Group. If all areas on a map are the same color, then residents generally feel the same about that issue regardless of the location of their home.

When reading the maps, please use the following color scheme as a guide:

- DARK/LIGHT BLUE shades indicate <u>POSITIVE</u> ratings. Shades of blue generally indicate satisfaction with a service, ratings of "excellent" or "good" and ratings of "very safe" or "safe."
- OFF-WHITE shades indicate <u>NEUTRAL</u> ratings. Shades of neutral generally indicate that residents thought the quality of service delivery is adequate.
- ORANGE/RED shades indicate <u>NEGATIVE</u> ratings. Shades of orange/red generally indicate dissatisfaction with a service, ratings of "below average" or "poor" and ratings of "unsafe" or "very unsafe."