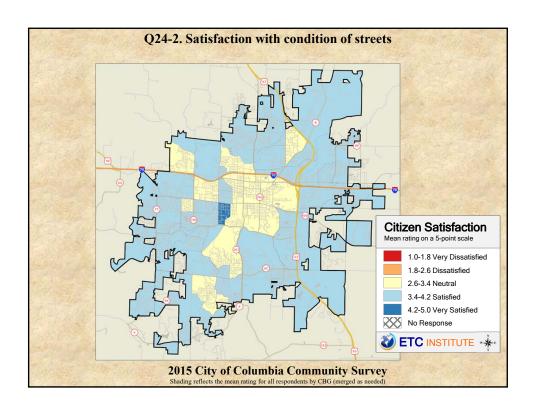

## **Interpreting the Maps**

The maps on the following pages show the mean ratings for several questions on the survey by Census Block Group. If all areas on a map are the same color, then residents generally feel the same about that issue regardless of the location of their home.

When reading the maps, please use the following color scheme as a guide:

- DARK/LIGHT BLUE shades indicate <u>POSITIVE</u> ratings. Shades of blue generally indicate satisfaction with a service, ratings of "excellent" or "good" and ratings of "very safe" or "safe."
- OFF-WHITE shades indicate <u>NEUTRAL</u> ratings. Shades of neutral generally indicate that residents thought the quality of service delivery is adequate.
- ORANGE/RED shades indicate <u>NEGATIVE</u> ratings. Shades of orange/red generally indicate dissatisfaction with a service, ratings of "below average" or "poor" and ratings of "unsafe" or "very unsafe."