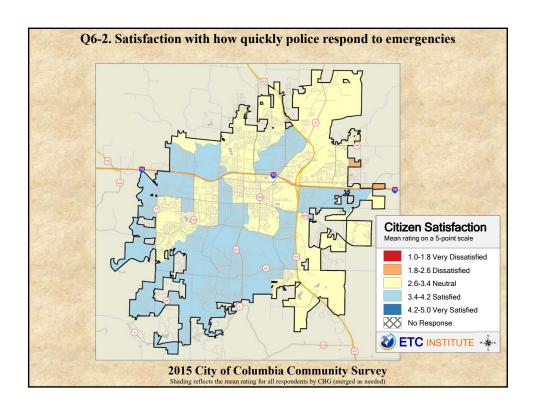

## **Interpreting the Maps**

The maps on the following pages show the mean ratings for several questions on the survey by Census Block Group. If all areas on a map are the same color, then residents generally feel the same about that issue regardless of the location of their home.

When reading the maps, please use the following color scheme as a guide:

- DARK/LIGHT BLUE shades indicate <u>POSITIVE</u> ratings. Shades of blue generally indicate satisfaction with a service, ratings of "excellent" or "good" and ratings of "very safe" or "safe."
- OFF-WHITE shades indicate <u>NEUTRAL</u> ratings. Shades of neutral generally indicate that residents thought the quality of service delivery is adequate.
- ORANGE/RED shades indicate <u>NEGATIVE</u> ratings. Shades of orange/red generally indicate dissatisfaction with a service, ratings of "below average" or "poor" and ratings of "unsafe" or "very unsafe."