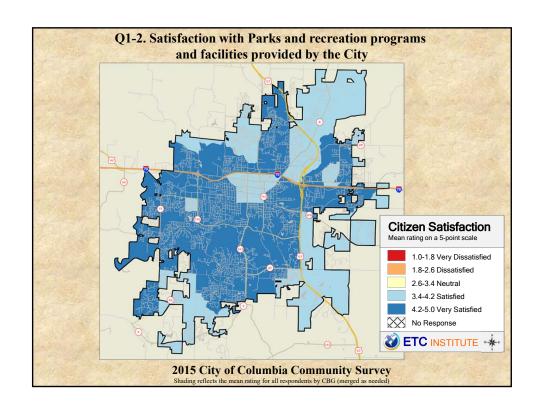

## **Interpreting the Maps**

The maps on the following pages show the mean ratings for several questions on the survey by Census Block Group. If all areas on a map are the same color, then residents generally feel the same about that issue regardless of the location of their home.

When reading the maps, please use the following color scheme as a guide:

- DARK/LIGHT BLUE shades indicate <u>POSITIVE</u> ratings. Shades of blue generally indicate satisfaction with a service, ratings of "excellent" or "good" and ratings of "very safe" or "safe."
- OFF-WHITE shades indicate <u>NEUTRAL</u> ratings. Shades of neutral generally indicate that residents thought the quality of service delivery is adequate.
- ORANGE/RED shades indicate <u>NEGATIVE</u> ratings. Shades of orange/red generally indicate dissatisfaction with a service, ratings of "below average" or "poor" and ratings of "unsafe" or "very unsafe."