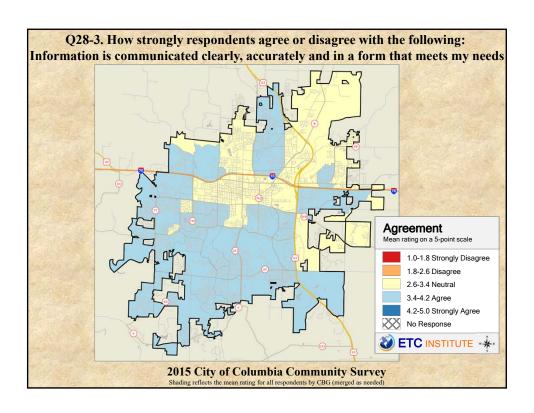

## **Interpreting the Maps**

The maps on the following pages show the mean ratings for several questions on the survey by Census Block Group. If all areas on a map are the same color, then residents generally feel the same about that issue regardless of the location of their home.

When reading the maps, please use the following color scheme as a guide:

- DARK/LIGHT BLUE shades indicate <u>POSITIVE</u> ratings. Shades of blue generally indicate satisfaction with a service, ratings of "excellent" or "good" and ratings of "very safe" or "safe."
- OFF-WHITE shades indicate <u>NEUTRAL</u> ratings. Shades of neutral generally indicate that residents thought the quality of service delivery is adequate.
- ORANGE/RED shades indicate <u>NEGATIVE</u> ratings. Shades of orange/red generally indicate dissatisfaction with a service, ratings of "below average" or "poor" and ratings of "unsafe" or "very unsafe."