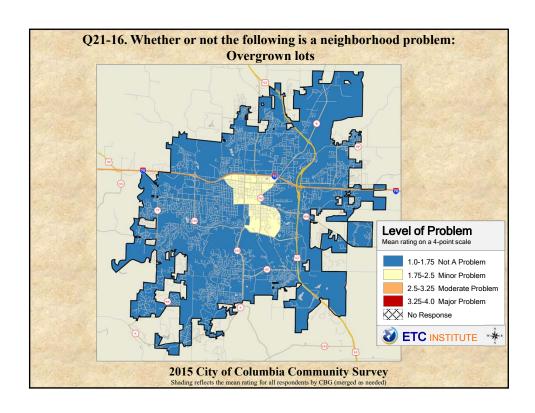

## **Interpreting the Maps**

The maps on the following pages show the mean ratings for several questions on the survey by Census Block Group. If all areas on a map are the same color, then residents generally feel the same about that issue regardless of the location of their home.

When reading the maps, please use the following color scheme as a guide:

- DARK/LIGHT BLUE shades indicate <u>POSITIVE</u> ratings. Shades of blue generally indicate satisfaction with a service, ratings of "excellent" or "good" and ratings of "very safe" or "safe."
- OFF-WHITE shades indicate <u>NEUTRAL</u> ratings. Shades of neutral generally indicate that residents thought the quality of service delivery is adequate.
- ORANGE/RED shades indicate <u>NEGATIVE</u> ratings. Shades of orange/red generally indicate dissatisfaction with a service, ratings of "below average" or "poor" and ratings of "unsafe" or "very unsafe."