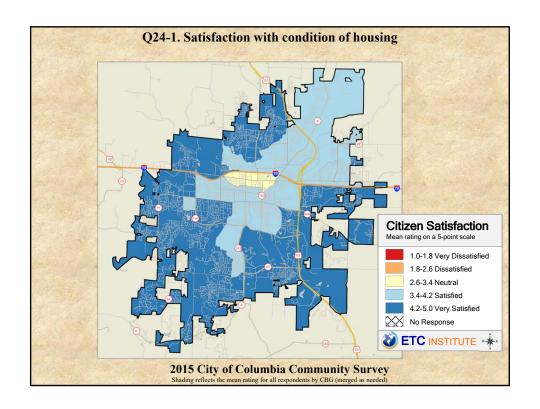

## **Interpreting the Maps**

The maps on the following pages show the mean ratings for several questions on the survey by Census Block Group. If all areas on a map are the same color, then residents generally feel the same about that issue regardless of the location of their home.

When reading the maps, please use the following color scheme as a guide:

- DARK/LIGHT BLUE shades indicate <u>POSITIVE</u> ratings. Shades of blue generally indicate satisfaction with a service, ratings of "excellent" or "good" and ratings of "very safe" or "safe."
- OFF-WHITE shades indicate <u>NEUTRAL</u> ratings. Shades of neutral generally indicate that residents thought the quality of service delivery is adequate.
- ORANGE/RED shades indicate <u>NEGATIVE</u> ratings. Shades of orange/red generally indicate dissatisfaction with a service, ratings of "below average" or "poor" and ratings of "unsafe" or "very unsafe."