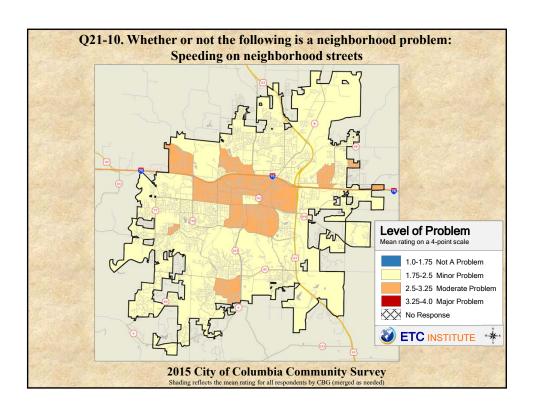

## **Interpreting the Maps**

The maps on the following pages show the mean ratings for several questions on the survey by Census Block Group. If all areas on a map are the same color, then residents generally feel the same about that issue regardless of the location of their home.

When reading the maps, please use the following color scheme as a guide:

- DARK/LIGHT BLUE shades indicate <u>POSITIVE</u> ratings. Shades of blue generally indicate satisfaction with a service, ratings of "excellent" or "good" and ratings of "very safe" or "safe."
- OFF-WHITE shades indicate <u>NEUTRAL</u> ratings. Shades of neutral generally indicate that residents thought the quality of service delivery is adequate.
- ORANGE/RED shades indicate <u>NEGATIVE</u> ratings. Shades of orange/red generally indicate dissatisfaction with a service, ratings of "below average" or "poor" and ratings of "unsafe" or "very unsafe."