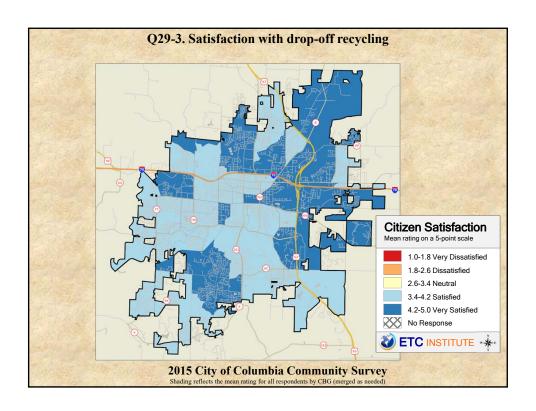

## **Interpreting the Maps**

The maps on the following pages show the mean ratings for several questions on the survey by Census Block Group. If all areas on a map are the same color, then residents generally feel the same about that issue regardless of the location of their home.

When reading the maps, please use the following color scheme as a guide:

- DARK/LIGHT BLUE shades indicate <u>POSITIVE</u> ratings. Shades of blue generally indicate satisfaction with a service, ratings of "excellent" or "good" and ratings of "very safe" or "safe."
- OFF-WHITE shades indicate <u>NEUTRAL</u> ratings. Shades of neutral generally indicate that residents thought the quality of service delivery is adequate.
- ORANGE/RED shades indicate <u>NEGATIVE</u> ratings. Shades of orange/red generally indicate dissatisfaction with a service, ratings of "below average" or "poor" and ratings of "unsafe" or "very unsafe."