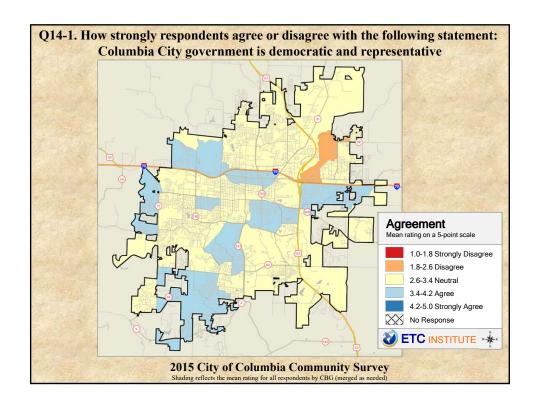

## **Interpreting the Maps**

The maps on the following pages show the mean ratings for several questions on the survey by Census Block Group. If all areas on a map are the same color, then residents generally feel the same about that issue regardless of the location of their home.

When reading the maps, please use the following color scheme as a guide:

- DARK/LIGHT BLUE shades indicate <u>POSITIVE</u> ratings. Shades of blue generally indicate satisfaction with a service, ratings of "excellent" or "good" and ratings of "very safe" or "safe."
- OFF-WHITE shades indicate <u>NEUTRAL</u> ratings. Shades of neutral generally indicate that residents thought the quality of service delivery is adequate.
- ORANGE/RED shades indicate <u>NEGATIVE</u> ratings. Shades of orange/red generally indicate dissatisfaction with a service, ratings of "below average" or "poor" and ratings of "unsafe" or "very unsafe."