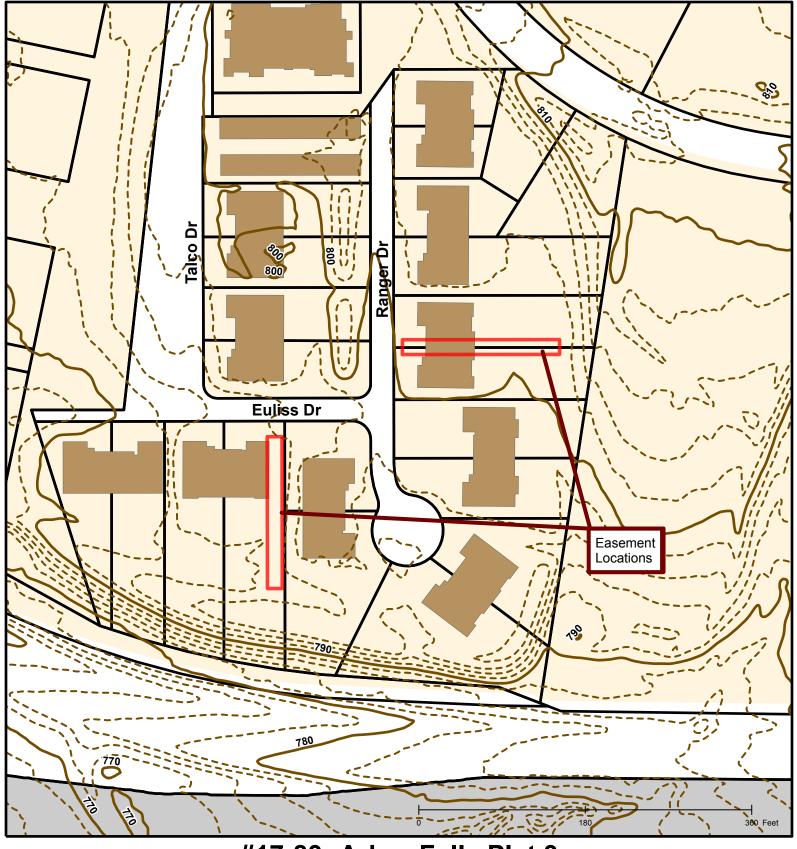

## #17-83: Arbor Falls Plat 3 Easement Vacation

Roads

Scenic Route

100-Year Floodplain

U-C Benton Stephens Urban Conservation District

N

Parcel Data Source: Boone County Assessor Created by The City of Columbia - Community Development Department Hillshade Data: Boone County GIS Office 2015 Imagery: Boone County Assessor's Office