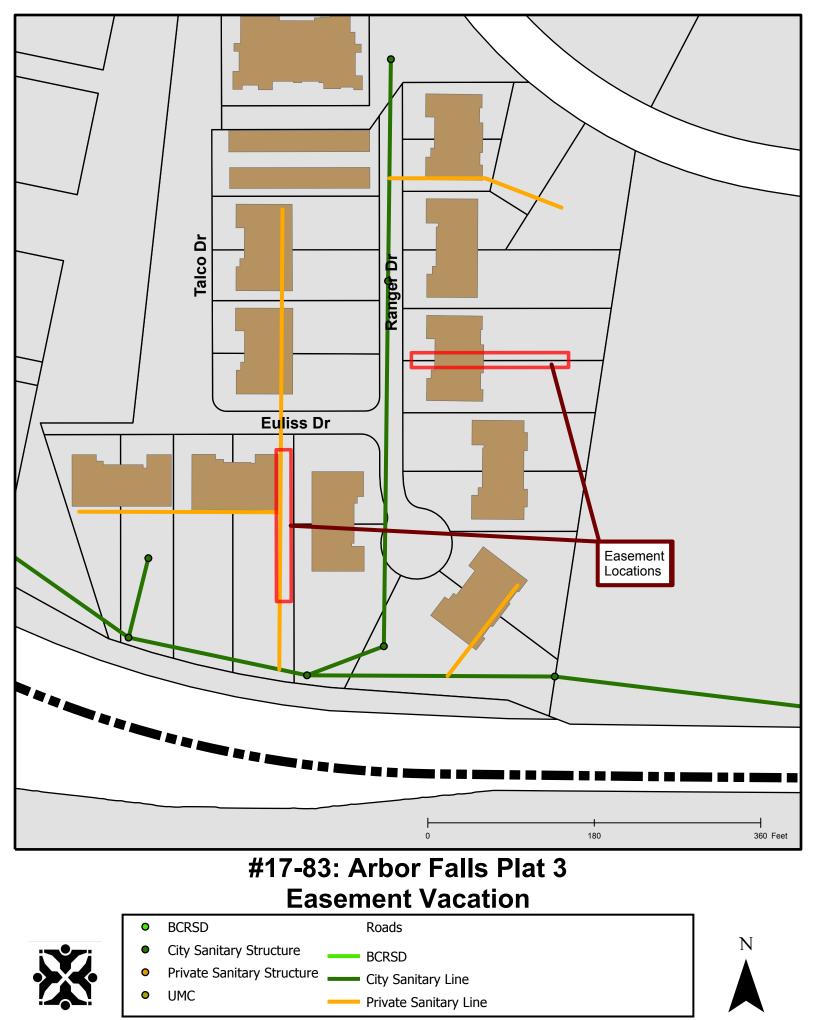

Parcel Data Source: Boone County Assessor Created by The City of Columbia - Community Development Department Hillshade Data: Boone County GIS Office 2015 Imagery: Boone County Assessor's Office