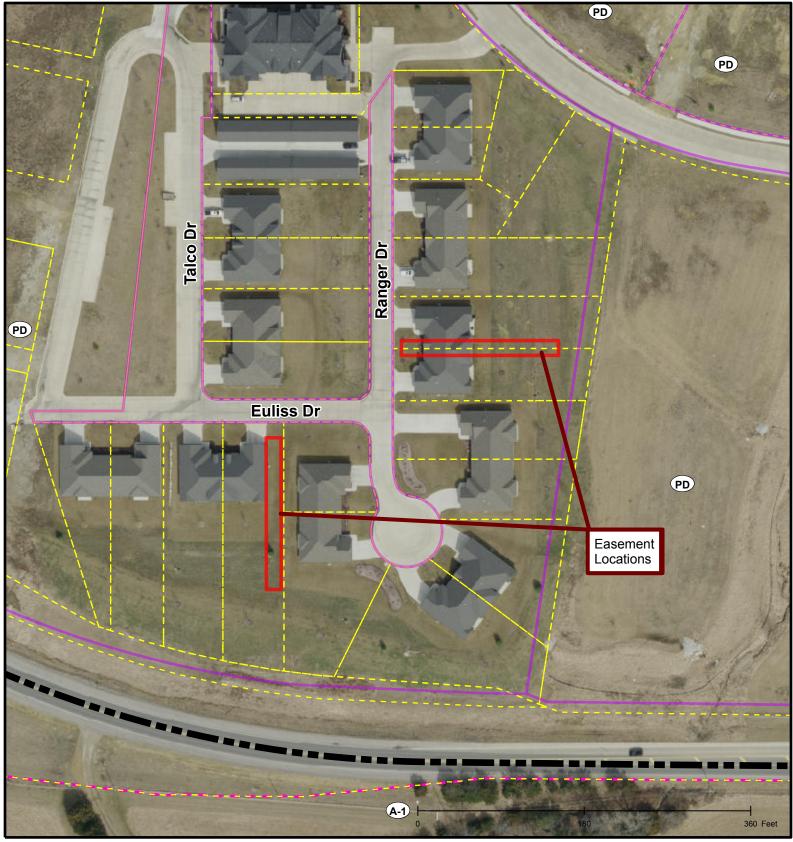

## #17-83: Arbor Falls Plat 3 Easement Vacation

Parcel Data Source: Boone County Assessor Created by The City of Columbia - Community Development Department Hillshade Data: Boone County GIS Office 2015 Imagery: Boone County Assessor's Office