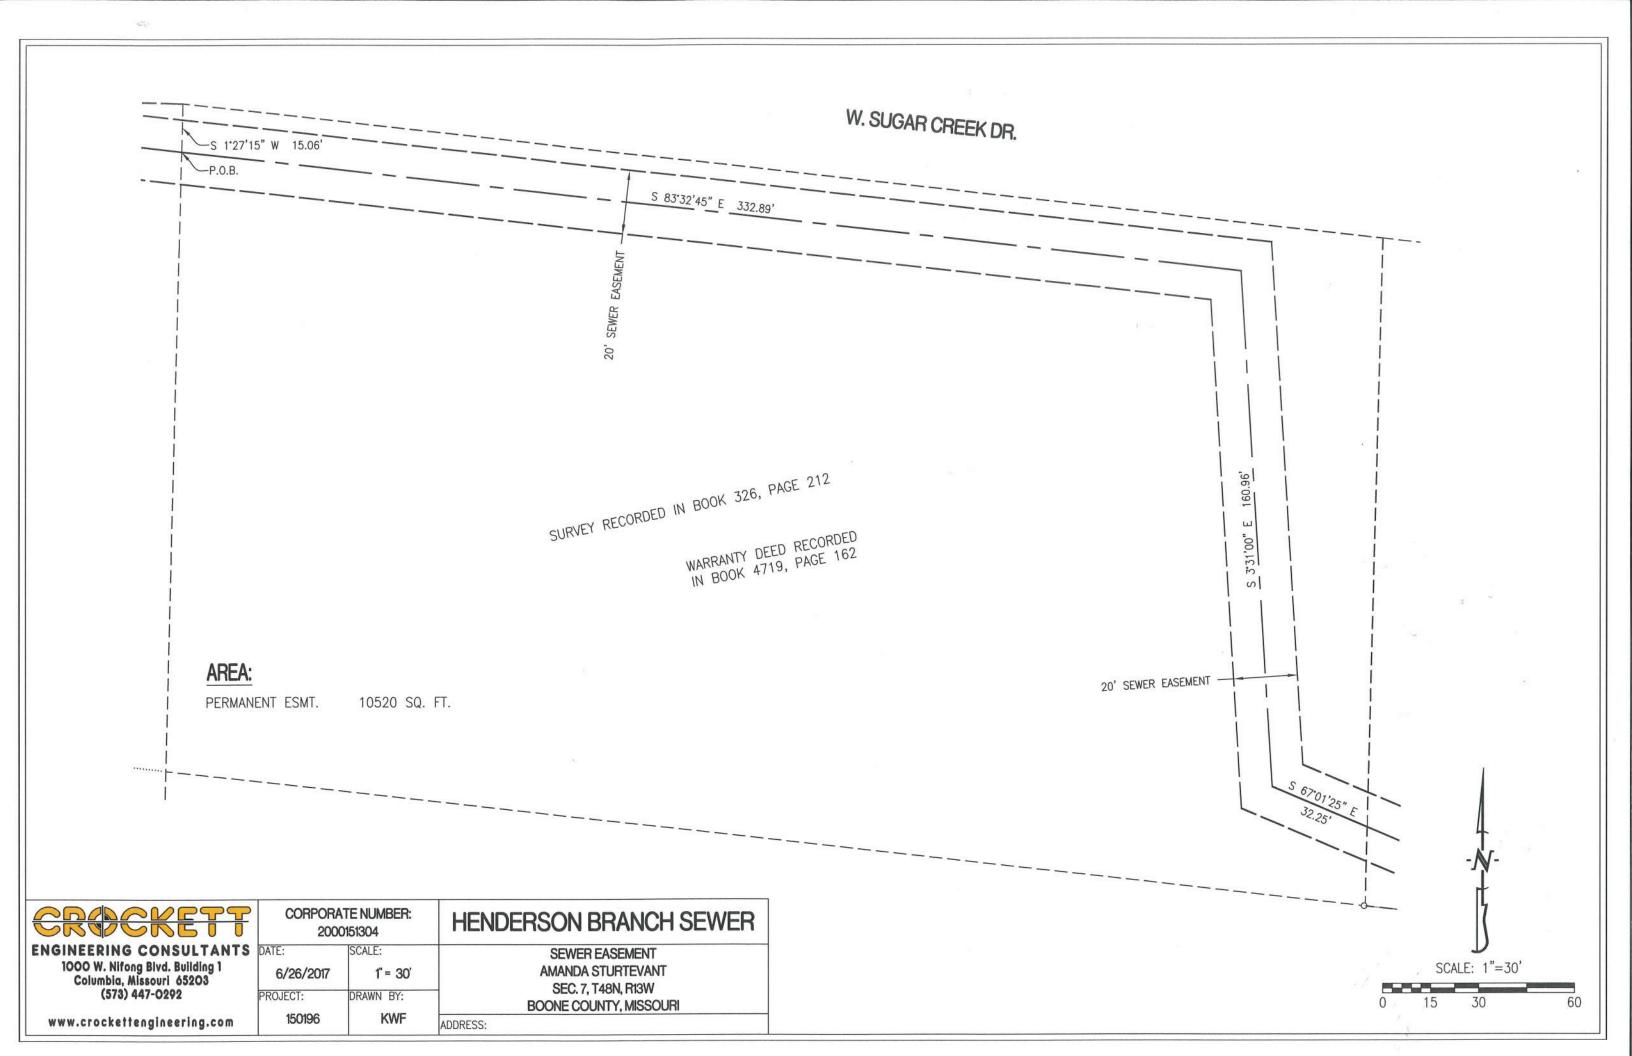

## AREA:

TEMPORARY ESMT. TRACT - 13,945 SQ. FT. TEMPORARY ESMT. STRIP - 11,360 SQ. FT.

| CROCKETT                                                                               |                    |                                         | HENDERSON BRANCH SEWER                                       |   |    | J           |
|----------------------------------------------------------------------------------------|--------------------|-----------------------------------------|--------------------------------------------------------------|---|----|-------------|
| ENGINEERING CONSULTANTS<br>1000 W. Nifong Blvd. Building 1<br>Columbia, Missouri 65203 | Date:<br>6/26/2017 | AND ADD ADD ADD ADD ADD ADD ADD ADD ADD | TEMPORARY CONSTRUCTION EASEMENT<br>BECHTOLD PROPERTIES, LLC.