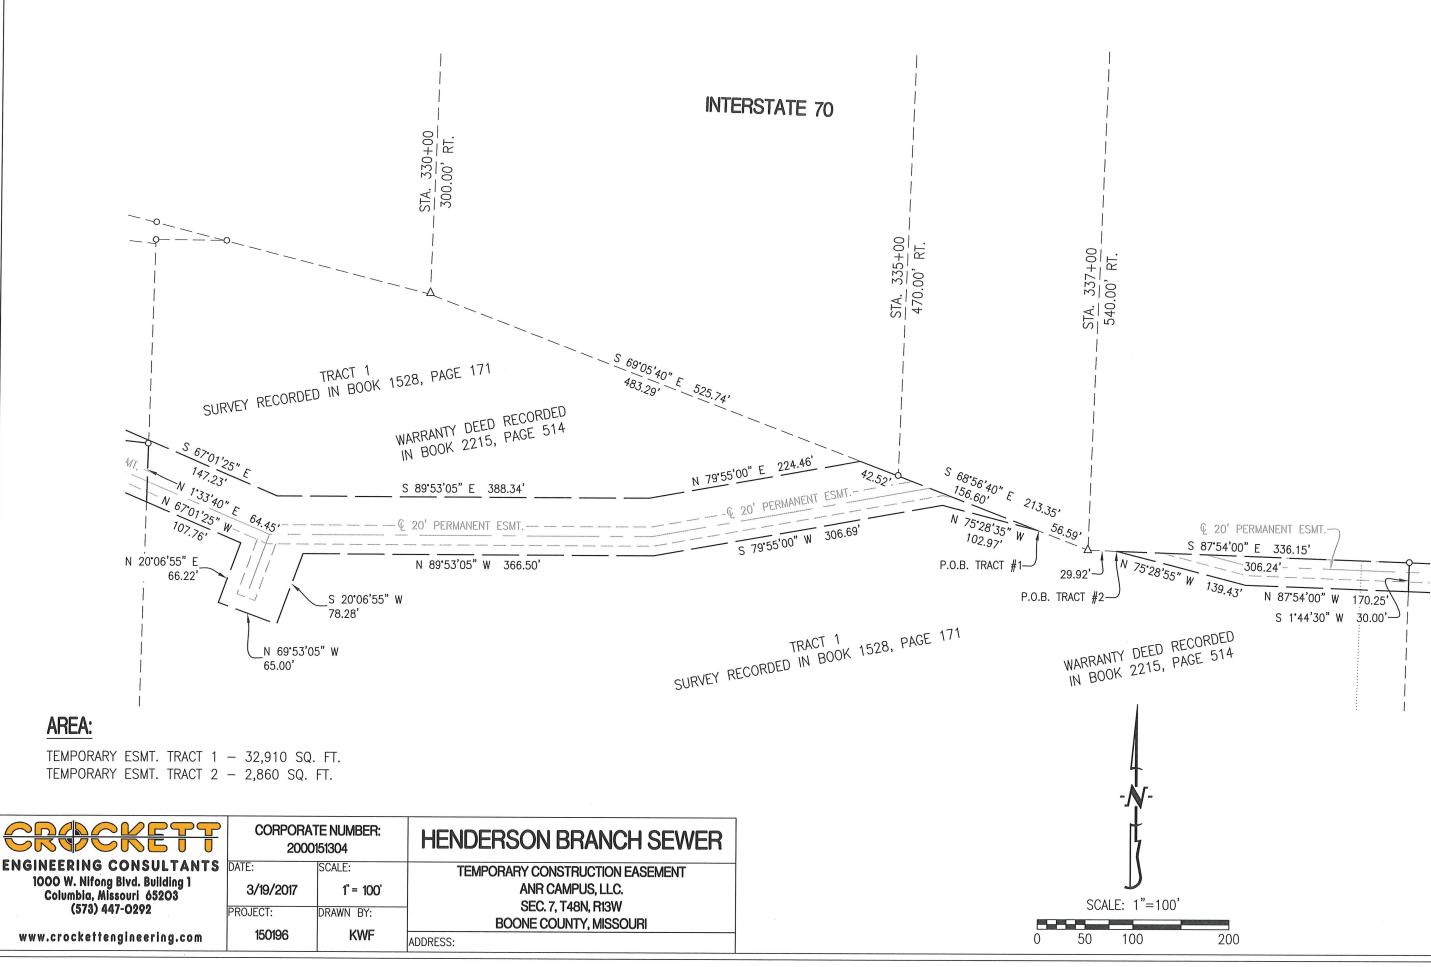

## AREA:

TEMPORARY ESMT. TRACT 2 - 174,865 SQ. FT. TEMPORARY ESMT. TRACT 3 - 2250 SQ. FT.

| <del>CROCKETT</del>                                         | CORPORATE NUMBER:<br>2000151304 |                         | HENDERSON BRANCH SEWER                                                           |
|-------------------------------------------------------------|---------------------------------|-------------------------|----------------------------------------------------------------------------------|
| 1000 W. Nifong Blvd. Building 1<br>Columbia, Missouri 65203 | DATE:<br><b>3/19/2017</b>       | SCALE:<br>1" = 200'     | TEMPORARY CONSTRUCTION EASEMENT<br>FRITZ FAMILY GIFT TRUST<br>SEC. 8, T48N, R13W |
| (573) 447-0292<br>www.crockettengineering.com               | PROJECT:<br><b>150196</b>       | DRAWN BY:<br><b>KWF</b> | ADDRESS:                                                                         |