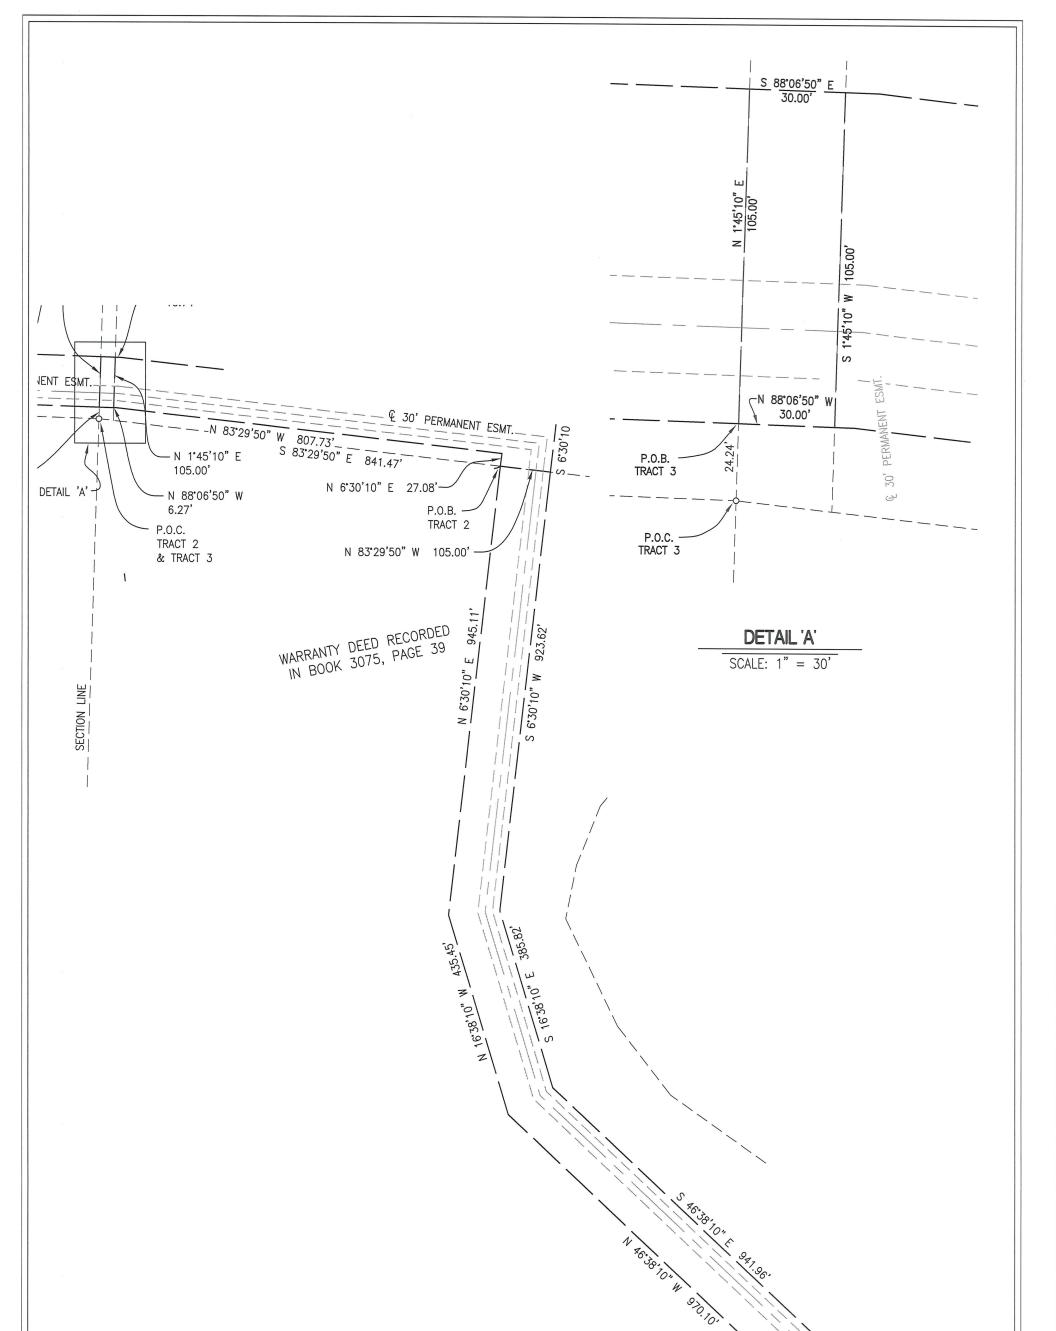

ACKET                                                                                               | 2000                  | TE NUMBER:<br>0151304                   | HENDERSON BRANCH SEWER                                                                    |  |
| ENGINEERING CONSULTA<br>1000 W. Nifong Blvd. Building 1<br>Columbia, Missouri 65203<br>(573) 447-0292 | 3/19/2017<br>PROJECT: | SCALE:<br><b>1" = 200'</b><br>DRAWN BY: | SEWER EASEMENT<br>FRITZ FAMILY GIFT TRUST<br>SEC. 8, T48N, R13W<br>BOONE COUNTY, MISSOURI |  |
| www.crockettengineering.co                                                                            | m 150196              | KWF                                     | ADDRESS:                                                                                  |  |





## AREA:

TEMPORARY ESMT. TRACT 2 - 174,865 SQ. FT. TEMPORARY ESMT. TRACT 3 - 2250 SQ. FT.

| <del>CROCKETT</del>                                         | CORPORATE NUMBER:<br>2000151304 |                         | HENDERSON BRANCH SEWER                                                           |
|-------------------------------------------------------------|---------------------------------|-------------------------|----------------------------------------------------------------------------------|
| 1000 W. Nifong Blvd. Building 1<br>Columbia, Missouri 65203 | DATE:<br><b>3/19/2017</b>       | SCALE:<br>1" = 200'     | TEMPORARY CONSTRUCTION EASEMENT<br>FRITZ FAMILY GIFT TRUST<br>SEC. 8, T48N, R13W |
| (573) 447-0292<br>www.crockettengineering.com               | PROJECT:<br><b>150196