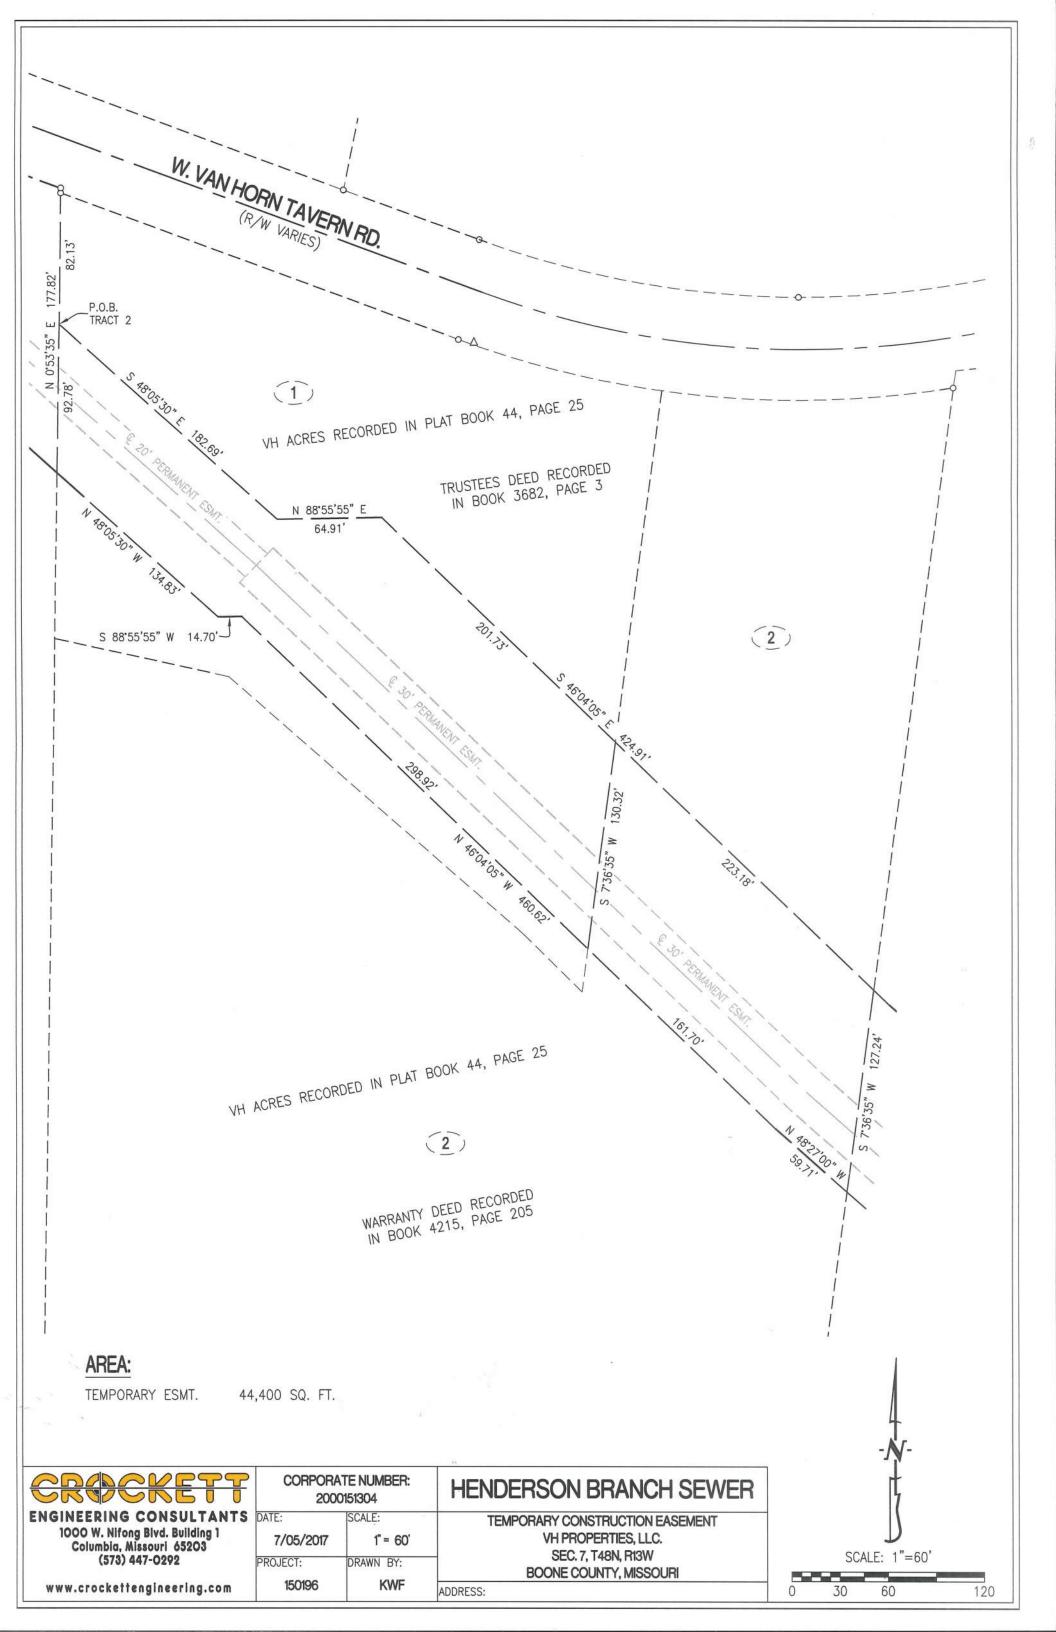

## AREA:

TEMPORARY ESMT. TRACT 2 - 174,865 SQ. FT. TEMPORARY ESMT. TRACT 3 - 2250 SQ. FT.

| <del>CROCKETT</del>                                         | CORPORATE NUMBER:<br>2000151304 |                         | HENDERSON BRANCH SEWER                                                           |
|-------------------------------------------------------------|---------------------------------|-------------------------|----------------------------------------------------------------------------------|
| 1000 W. Nifong Blvd. Building 1<br>Columbia, Missouri 65203 | DATE:<br><b>3/19/2017</b>       | SCALE:<br>1" = 200'     | TEMPORARY CONSTRUCTION EASEMENT<br>FRITZ FAMILY GIFT TRUST<br>SEC. 8, T48N, R13W |
| (573) 447-0292<br>www.crockettengineering.com               | PROJECT:<br><b>150196</b>       | DRAWN BY:<br><b>KWF</b> | ADDRESS:                                                                         |