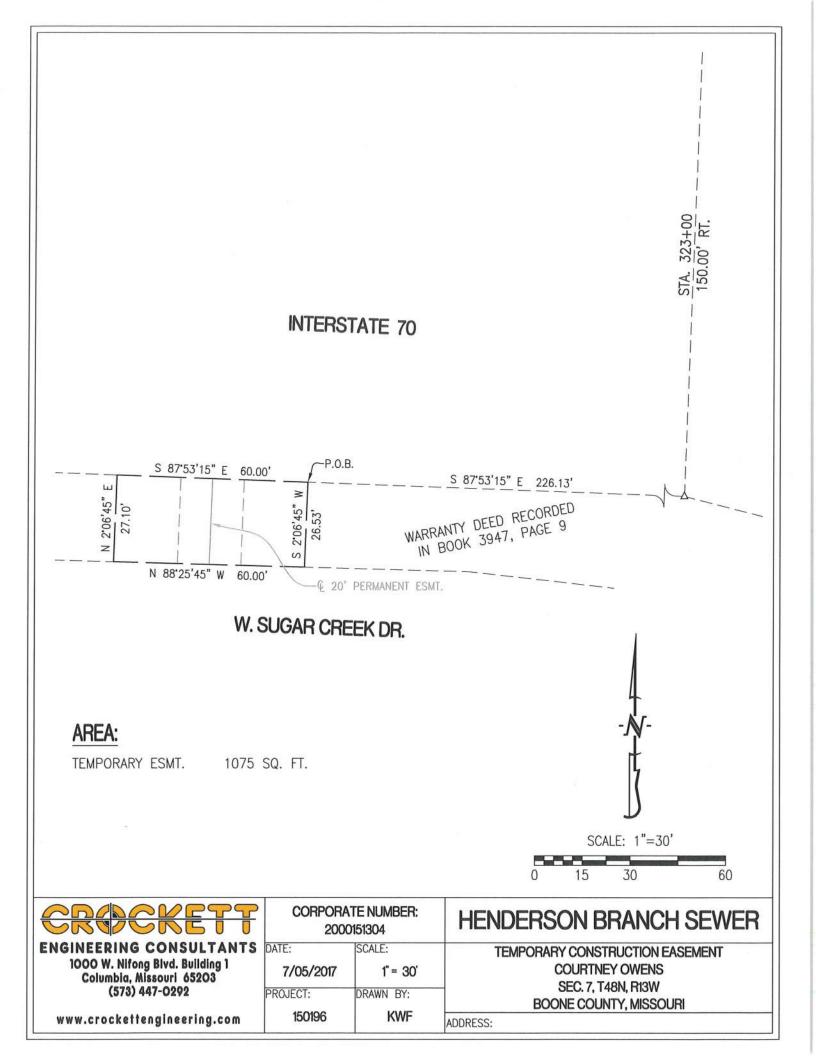

## AREA:

TEMPORARY ESMT. TRACT - 13,945 SQ. FT. TEMPORARY ESMT. STRIP - 11,360 SQ. FT.

| CROCKETT                                                                               |                    |                                         | HENDERSON BRANCH SEWER                                       |   |    | J           |
|----------------------------------------------------------------------------------------|--------------------|-----------------------------------------|--------------------------------------------------------------|---|----|-------------|
| ENGINEERING CONSULTANTS<br>1000 W. Nifong Blvd. Building 1<br>Columbia, Missouri 65203 | Date:<br>6/26/2017 | AND ADD ADD ADD ADD ADD ADD ADD ADD ADD | TEMPORARY CONSTRUCTION EASEMENT<br>BECHTOLD PROPERTIES, LLC. |   | SC |