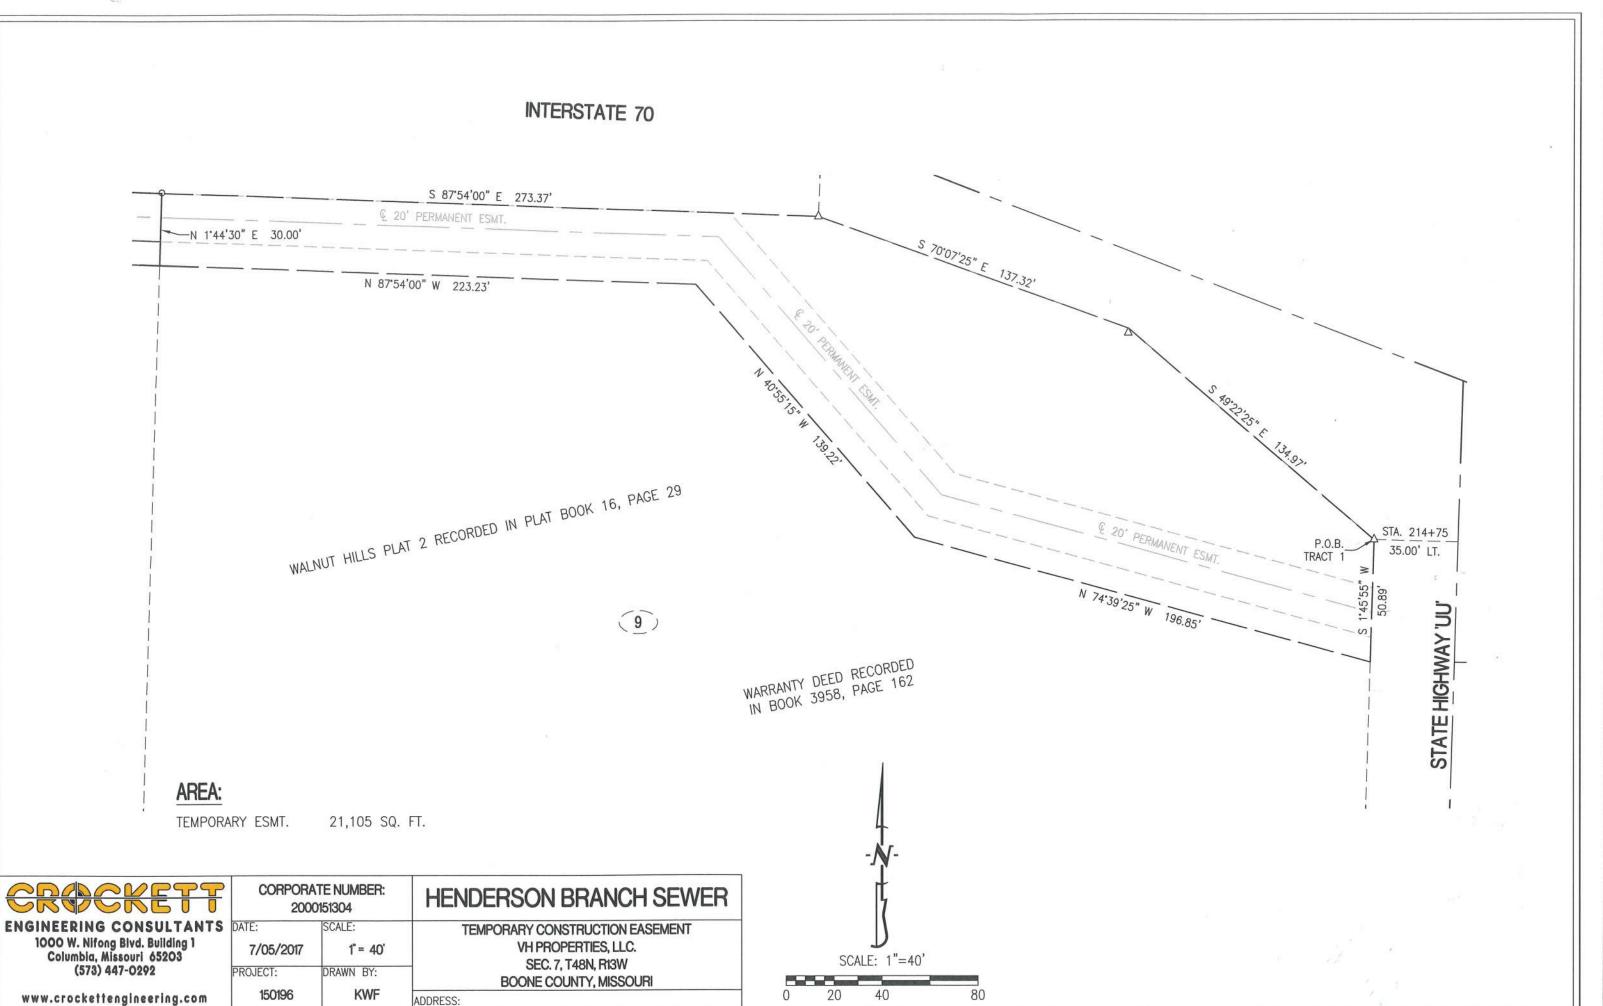

## AREA:

TEMPORARY ESMT. TRACT - 13,945 SQ. FT. TEMPORARY ESMT. STRIP - 11,360 SQ. FT.

| CROCKETT                                                                               |                    |                                         | HENDERSON BRANCH SEWER                                       |   |    | J           |
|----------------------------------------------------------------------------------------|--------------------|-----------------------------------------|--------------------------------------------------------------|---|----|-------------|
| ENGINEERING CONSULTANTS<br>1000 W. Nifong Blvd. Building 1<br>Columbia, Missouri 65203 | Date:<br>6/26/2017 | AND ADD ADD ADD ADD ADD ADD ADD ADD ADD | TEMPORARY CONSTRUCTION EASEMENT<br>BECHTOLD PROPERTIES, LLC. |   | SC | ALE: 1"=80' |
| (573) 447-0292                                                                         | PROJECT:           | DRAWN BY:                               | BOONE COUNTY, MISSOURI                                       | 0 | 40 | .80         |
| www.crockettengineering.com                                                            | 150196             | KWF                                     | ADDRESS:                                                     |   |    |             |