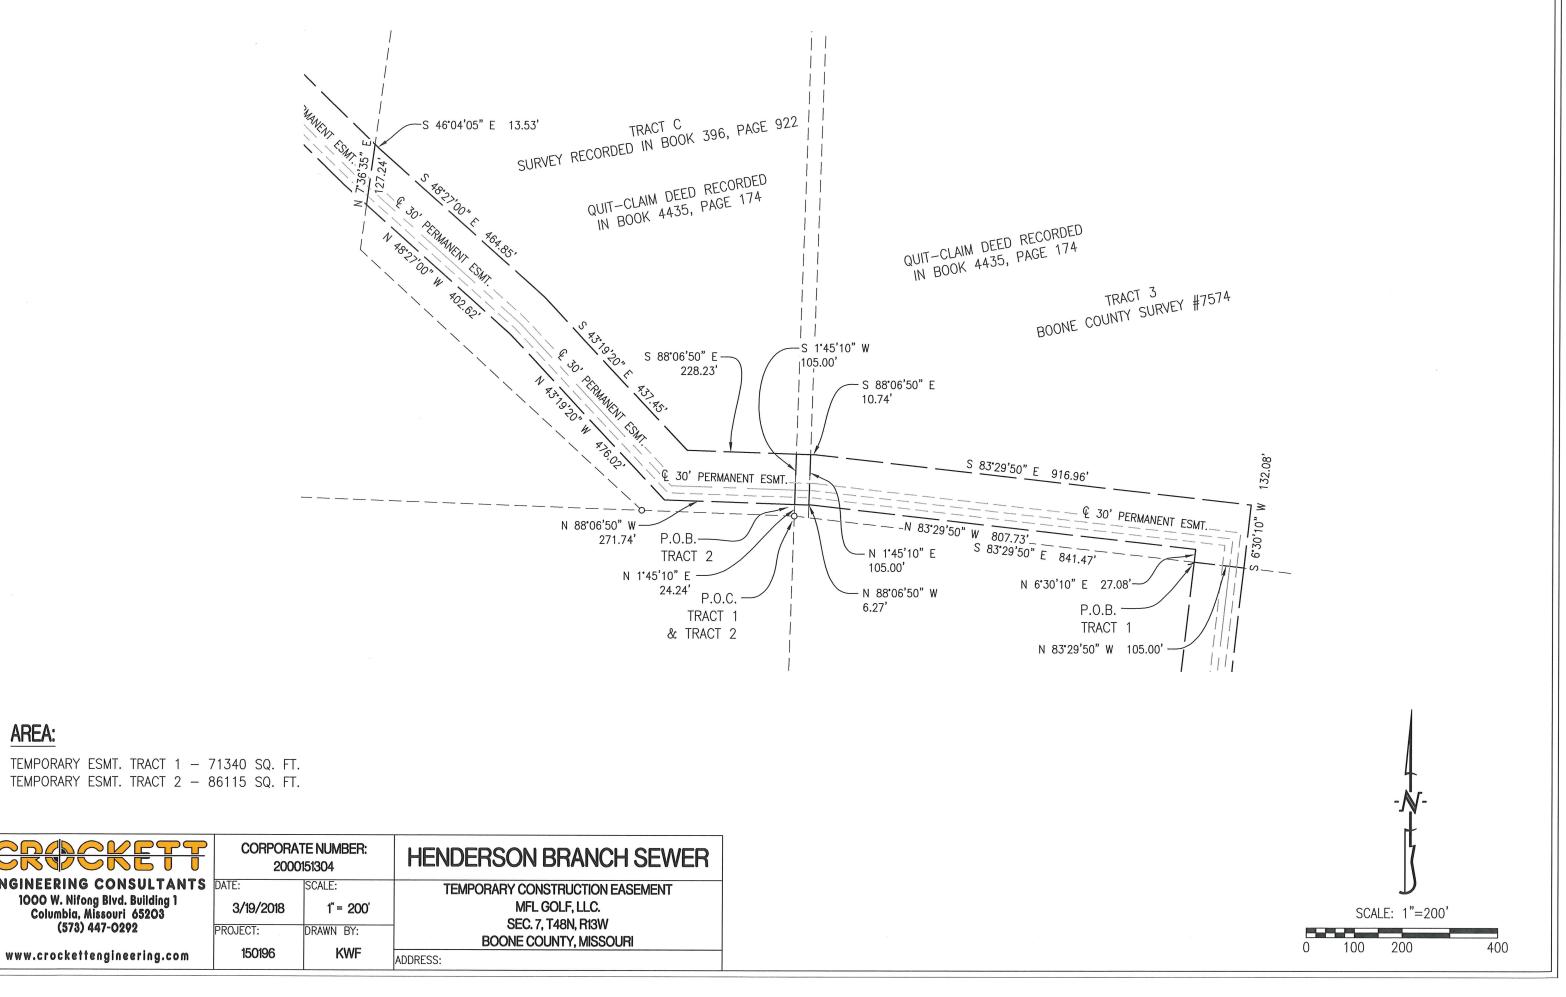

| CRACKETT                                                                               | CORPORATE NUMBER:<br>2000151304 |                         | HENDERSON BRANCH SEWER                            |
|----------------------------------------------------------------------------------------|---------------------------------|-------------------------|---------------------------------------------------|
| ENGINEERING CONSULTANTS<br>1000 W. Nifong Blvd. Building 1<br>Columbia, Missouri 65203 | Date:<br><b>3/19/2018</b>       | scale:<br>1" = 200'     | TEMPORARY CONSTRUCTION EASEMENT<br>MFL GOLF, LLC. |
| (573) 447-0292<br>www.crockettengineering.com                                          | PROJECT:<br>150196              | DRAWN BY:<br><b>KWF</b> | ADDRESS:                                          |