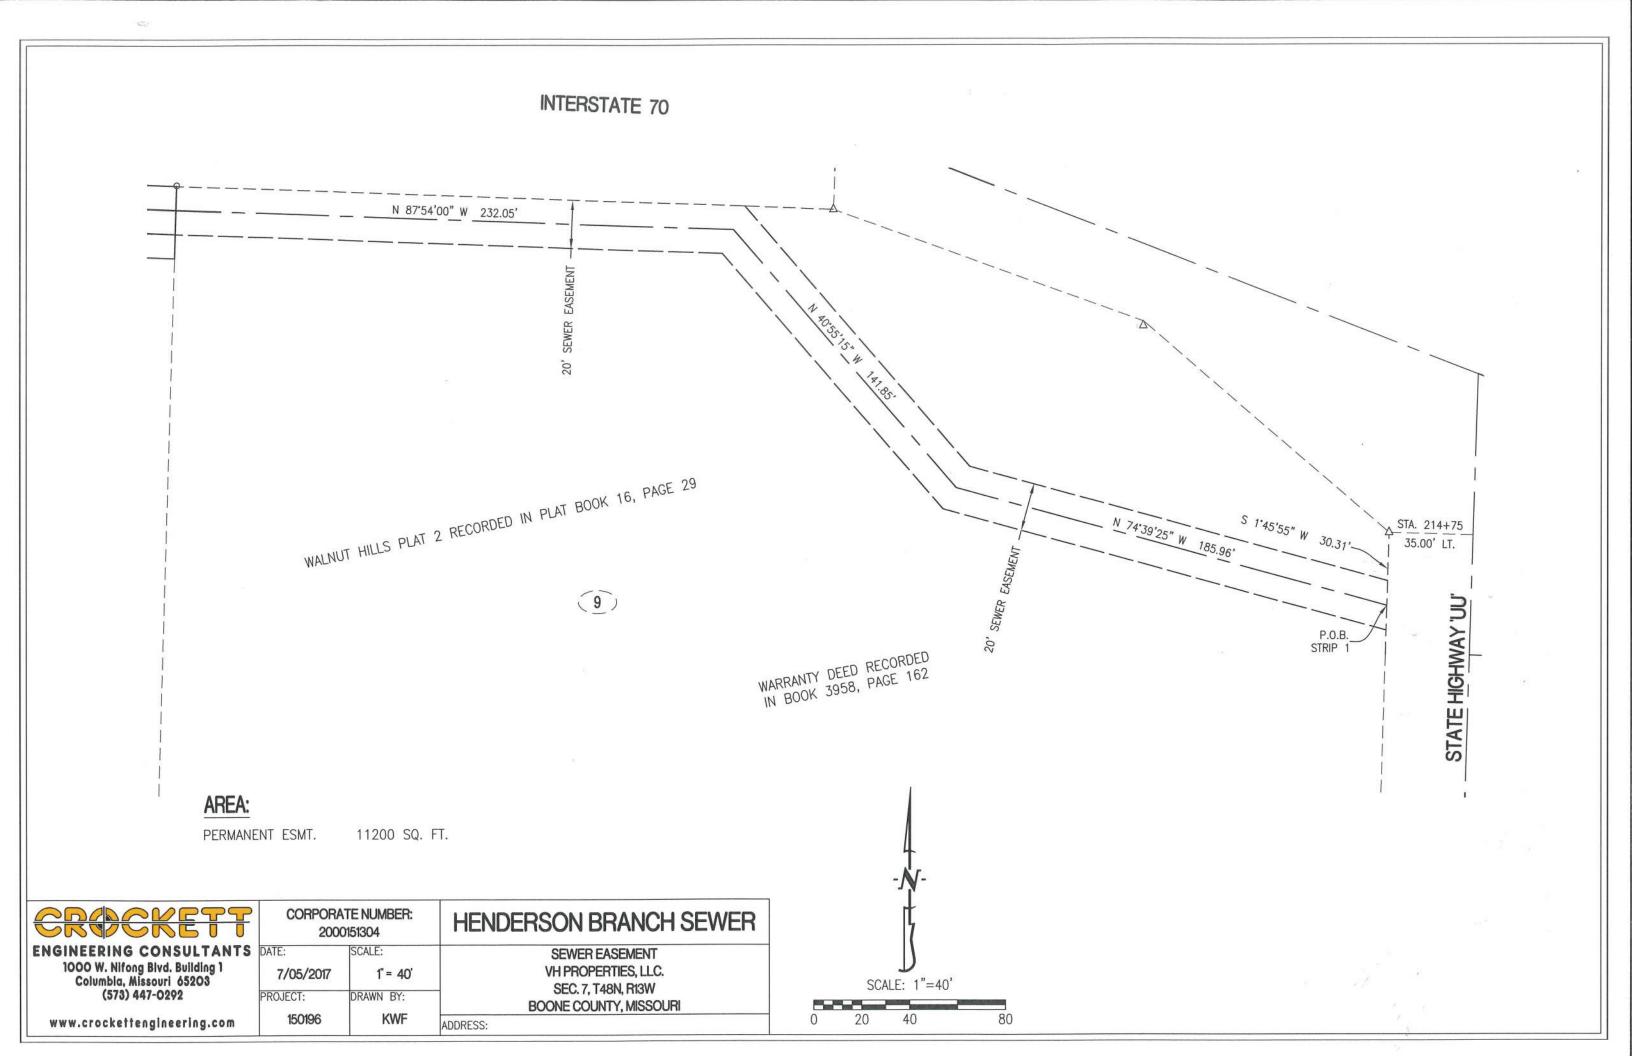

## AREA:

TEMPORARY ESMT. TRACT - 13,945 SQ. FT. TEMPORARY ESMT. STRIP - 11,360 SQ. FT.

| CROCKETT                                                                               |                    |                                         | HENDERSON BRANCH SEWER                                       |   |    | J           |
|----------------------------------------------------------------------------------------|--------------------|-----------------------------------------|--------------------------------------------------------------|---|----|-------------|
| ENGINEERING CONSULTANTS<br>1000 W. Nifong Blvd. Building 1<br>Columbia, Missouri 65203 | Date:<br>6/26/2017 | AND ADD ADD ADD ADD ADD ADD ADD ADD ADD | TEMPORARY CONSTRUCTION EASEMENT<br>BECHTOLD PROPERTIES, LLC. |   | SC | ALE: 1"=80' |
| (573) 447-0292                                                                         | PROJECT:           | DRAWN BY:                               | BOONE COUNTY, MISSOURI                                       | 0 | 40 | .80         |
| www.crockettengineering.com                                                            | 150196             | KWF                                     | ADDRESS:                                                     |   |    |             |