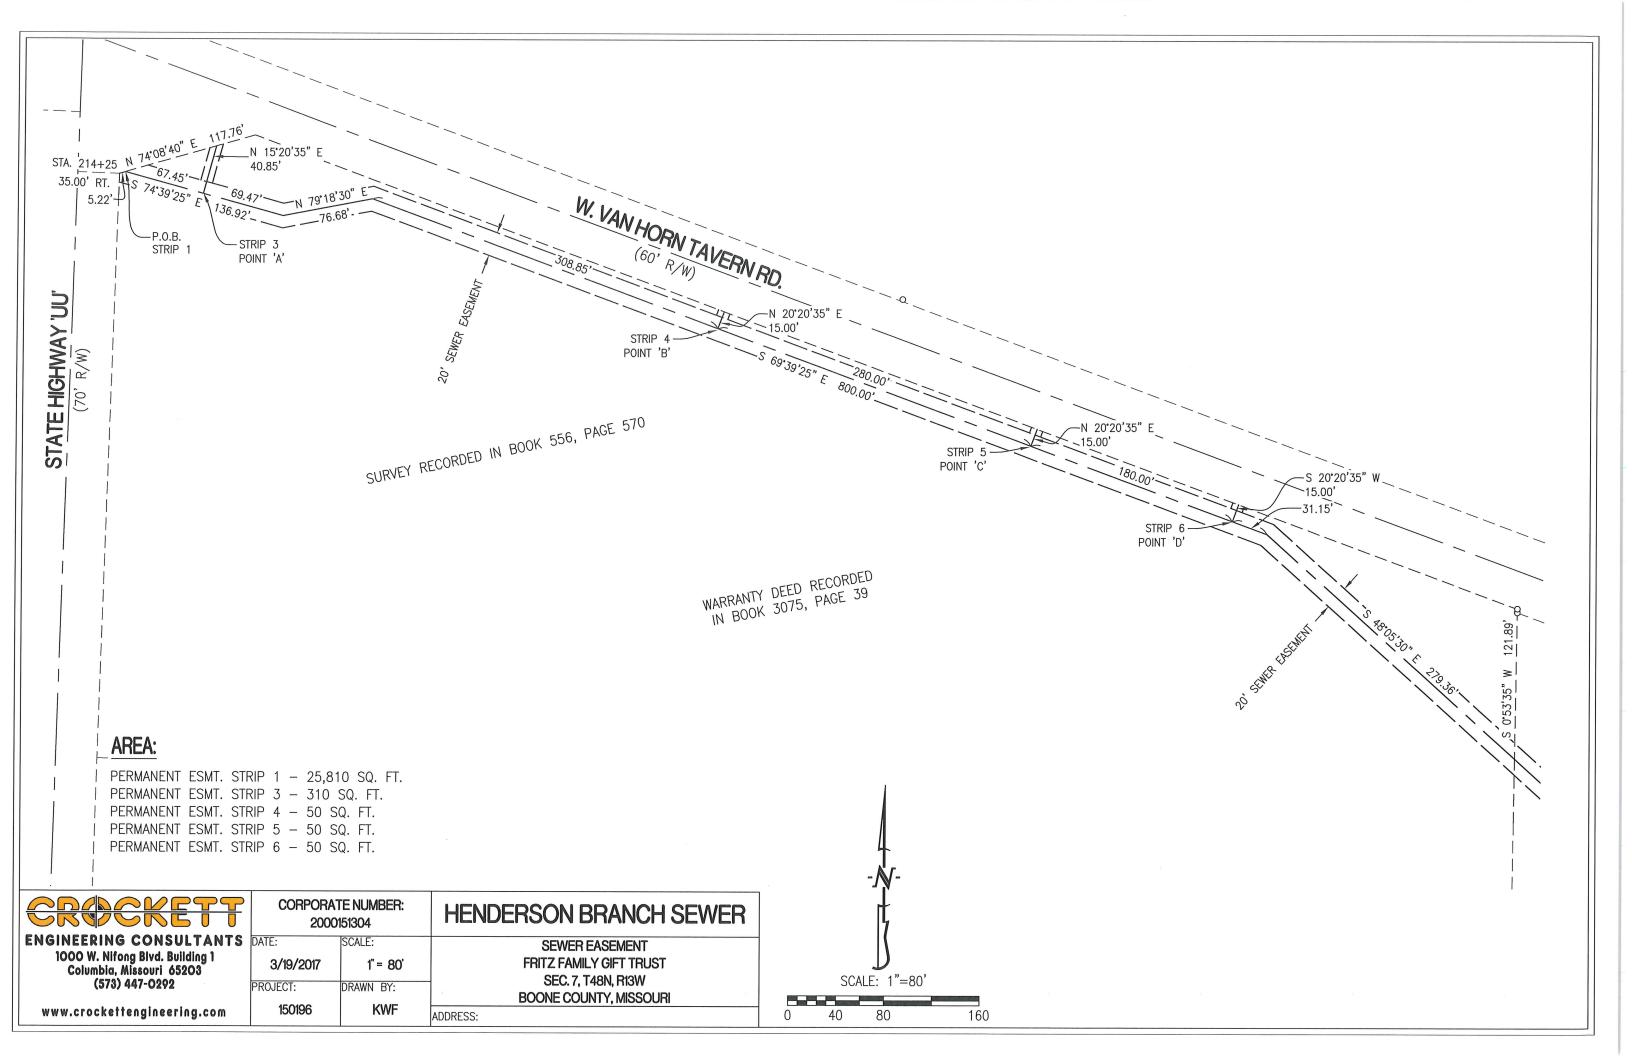

| AREA:                                                                                                 |                       |                                         |                                                                                           |  |
|-------------------------------------------------------------------------------------------------------|-----------------------|-----------------------------------------|-------------------------------------------------------------------------------------------|--|
| PERMANENT ESMT. STRIP 2<br>PERMANENT ESMT. TRACT 1                                                    |                       |                                         |                                                                                           |  |
| CRACKET                                                                                               | 2000                  | TE NUMBER:<br>0151304                   | HENDERSON BRANCH SEWER                                                                    |  |
| ENGINEERING CONSULTA<br>1000 W. Nifong Blvd. Building 1<br>Columbia, Missouri 65203<br>(573) 447-0292 | 3/19/2017<br>PROJECT: | SCALE:<br><b>1" = 200'</b><br>DRAWN BY: | SEWER EASEMENT<br>FRITZ FAMILY GIFT TRUST<br>SEC. 8, T48N, R13W<br>BOONE COUNTY, MISSOURI |  |
| www.crockettengineering.co                                                                            | m 150196              | KWF                                     | ADDRESS:                                                                                  |  |