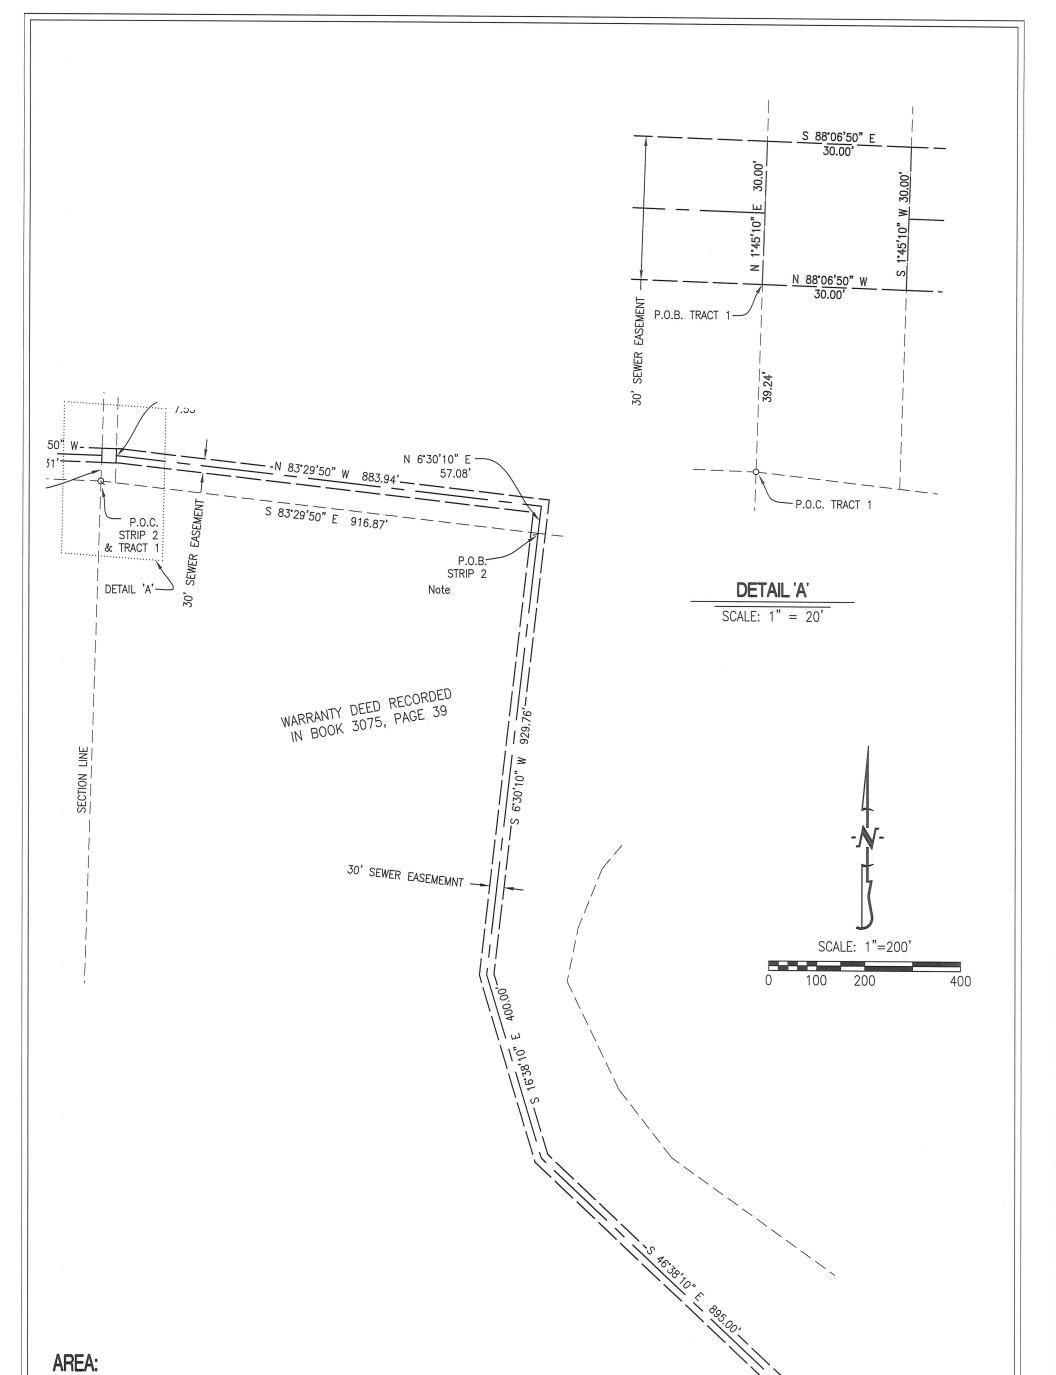

| AREA:                                                                                                 |                       |                                         |                                                                                           |  |
|-------------------------------------------------------------------------------------------------------|-----------------------|-----------------------------------------|-------------------------------------------------------------------------------------------|--|
| PERMANENT ESMT. STRIP 2<br>PERMANENT ESMT. TRACT 1                                                    |                       |                                         |                                                                                           |  |
| CRACKET                                                                                               | 2000                  | TE NUMBER:<br>0151304                   | HENDERSON BRANCH SEWER                                                                    |  |
| ENGINEERING CONSULTA<br>1000 W. Nifong Blvd. Building 1<br>Columbia, Missouri 65203<br>(573) 447-0292 | 3/19/2017<br>PROJECT: | SCALE:<br><b>1" = 200'</b><br>DRAWN BY: | SEWER EASEMENT<br>FRITZ FAMILY GIFT TRUST<br>SEC. 8, T48N, R13W<br>BOONE COUNTY, MISSOURI |  |
| www.crockettengineering.co                                                                            | m 150196              | KWF                                     | ADDRESS:                                                                                  |  |