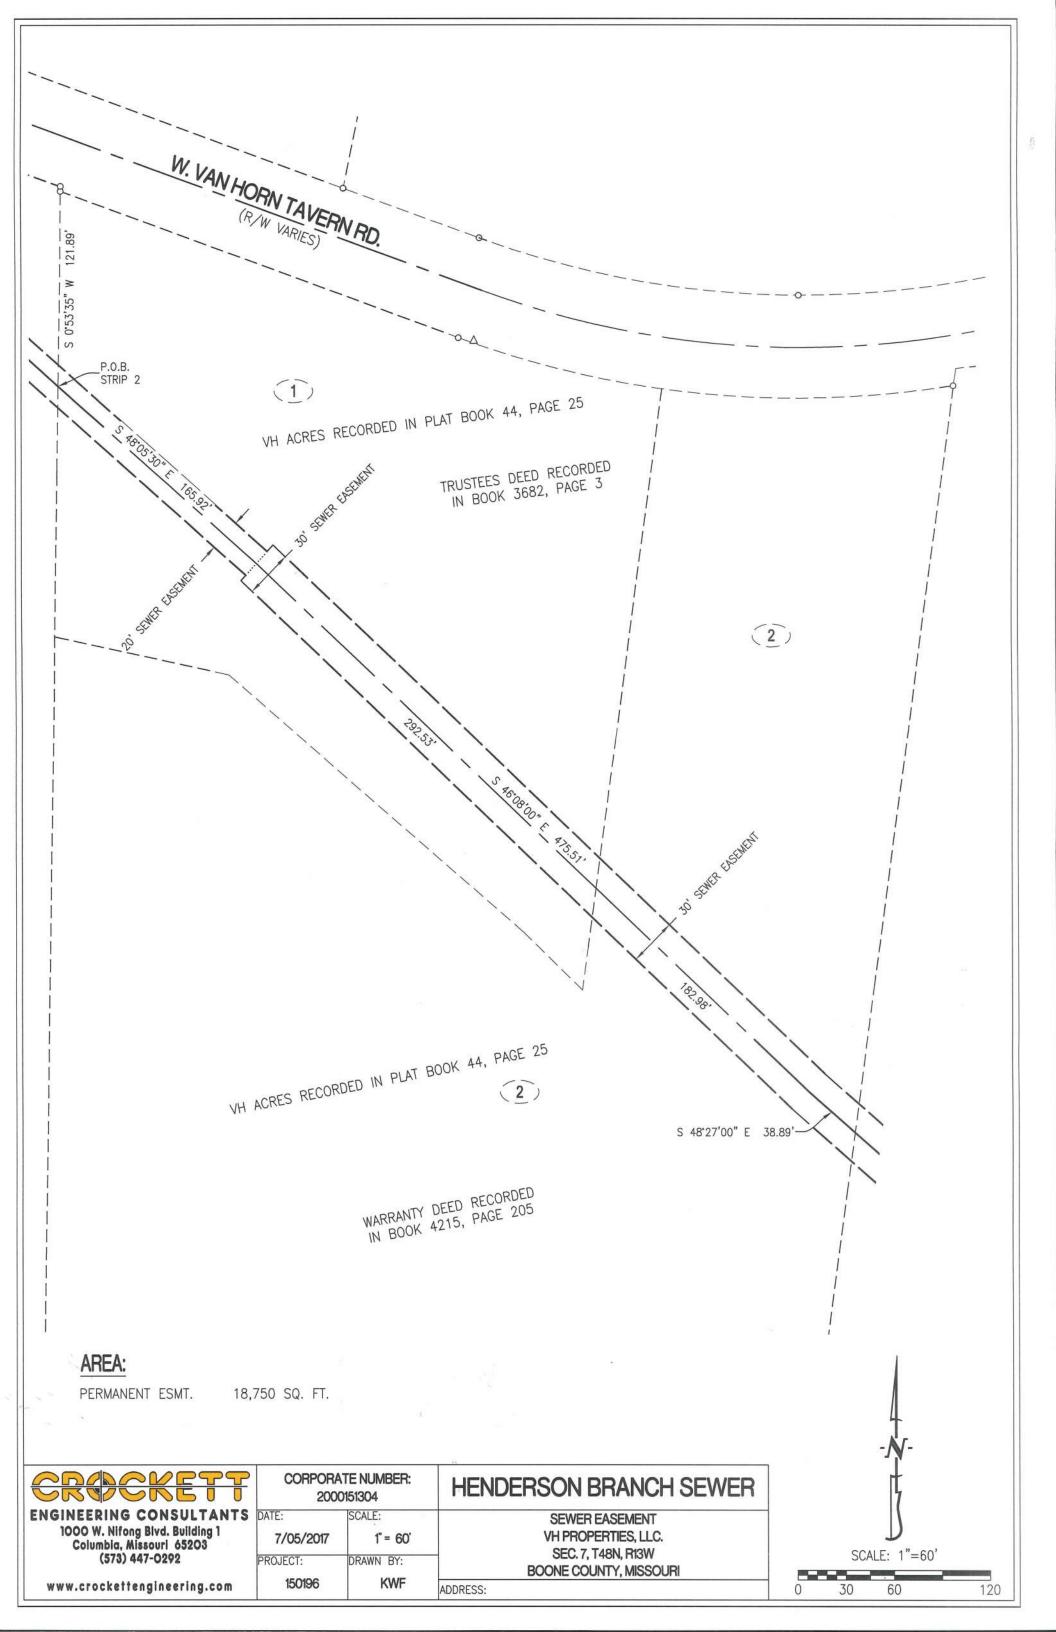

| AREA:                                                                                                 |                       |                                         |                                                                                           |  |
|-------------------------------------------------------------------------------------------------------|-----------------------|-----------------------------------------|-------------------------------------------------------------------------------------------|--|
| PERMANENT ESMT. STRIP 2<br>PERMANENT ESMT. TRACT 1                                                    |                       |                                         |                                                                                           |  |
| CRACKET                                                                                               | 2000                  | TE NUMBER:<br>0151304                   | HENDERSON BRANCH SEWER                                                                    |  |
| ENGINEERING CONSULTA<br>1000 W. Nifong Blvd. Building 1<br>Columbia, Missouri 65203<br>(573) 447-0292 | 3/19/2017<br>PROJECT: | SCALE:<br><b>1" = 200'</b><br>DRAWN BY: | SEWER EASEMENT<br>FRITZ FAMILY GIFT TRUST<br>SEC. 8, T48N, R13W<br>BOONE COUNTY, MISSOURI |  |
| www.crockettengineering.co                                                                            | m 150196              | KWF                                     | ADDRESS:                                                                                  |  |