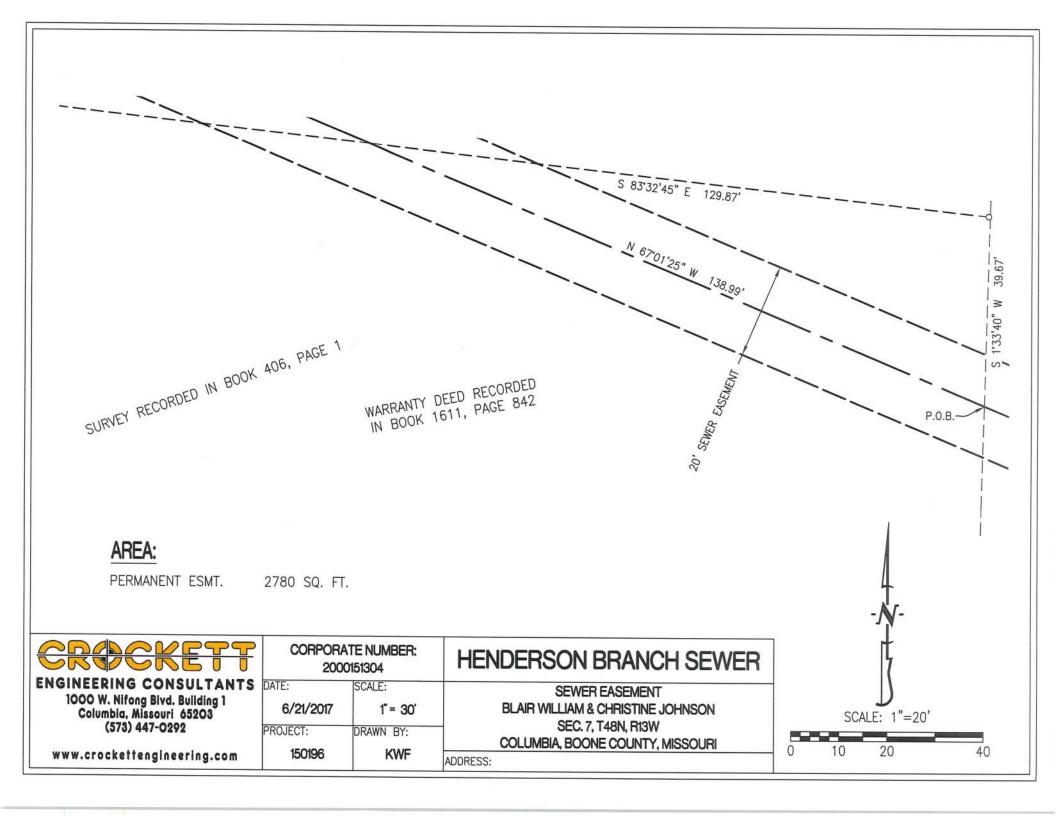

## AREA:

TEMPORARY ESMT. TRACT - 13,945 SQ. FT. TEMPORARY ESMT. STRIP - 11,360 SQ. FT.

| CROCKETT                                                                               |                    |                                         | HENDERSON BRANCH SEWER                                       |   |    | J           |
|----------------------------------------------------------------------------------------|--------------------|-----------------------------------------|--------------------------------------------------------------|---|----|-------------|
| ENGINEERING CONSULTANTS<br>1000 W. Nifong Blvd. Building 1<br>Columbia, Missouri 65203 | Date:<br>6/26/2017 | AND ADD ADD ADD ADD ADD ADD ADD ADD ADD | TEMPORARY CONSTRUCTION EASEMENT<br>BECHTOLD PROPERTIE