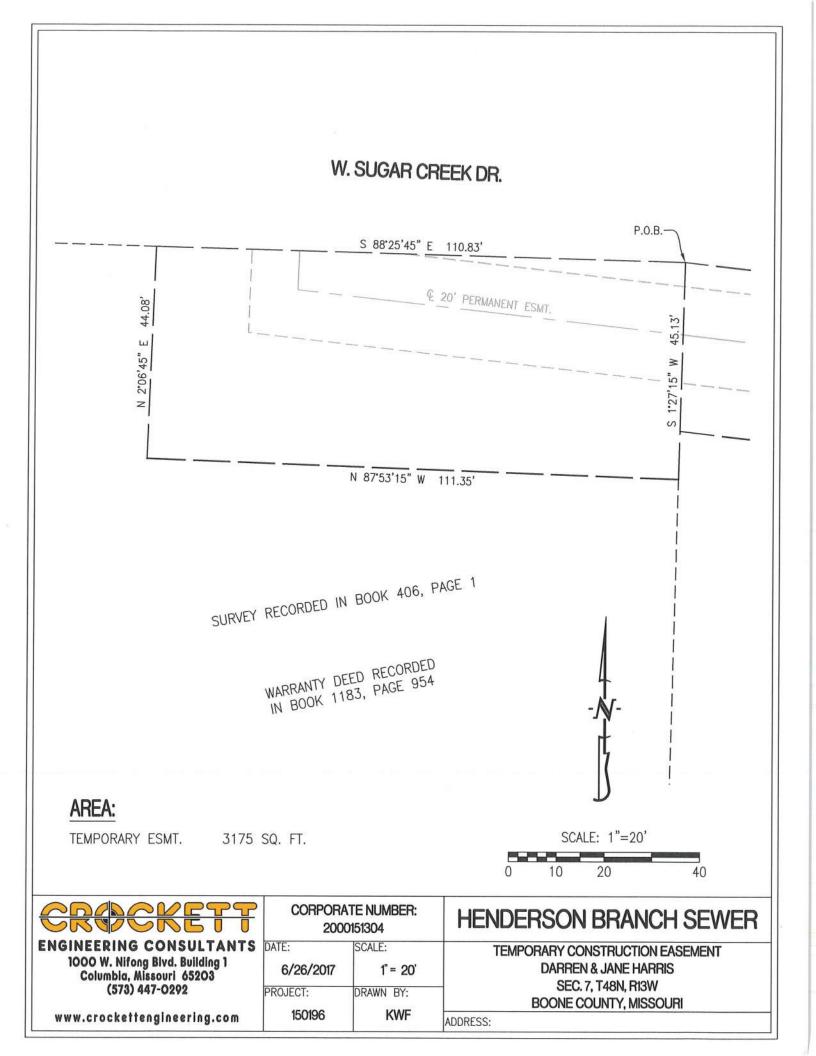

## AREA:

TEMPORARY ESMT. TRACT - 13,945 SQ. FT. TEMPORARY ESMT. STRIP - 11,360 SQ. FT.

| CROCKETT                                                                               |                    |                                         | HENDERSON BRANCH SEWER                                       |   |    | J           |
|----------------------------------------------------------------------------------------|--------------------|-----------------------------------------|--------------------------------------------------------------|---|----|-------------|
| ENGINEERING CONSULTANTS<br>1000 W. Nifong Blvd. Building 1<br>Columbia, Missouri 65203 | Date:<br>6/26/2017 | AND ADD ADD ADD ADD ADD ADD ADD ADD ADD | TEMPORARY CONSTRUCTION EASEMENT<br>BECHTOLD PROPERTIES, LLC. |   |