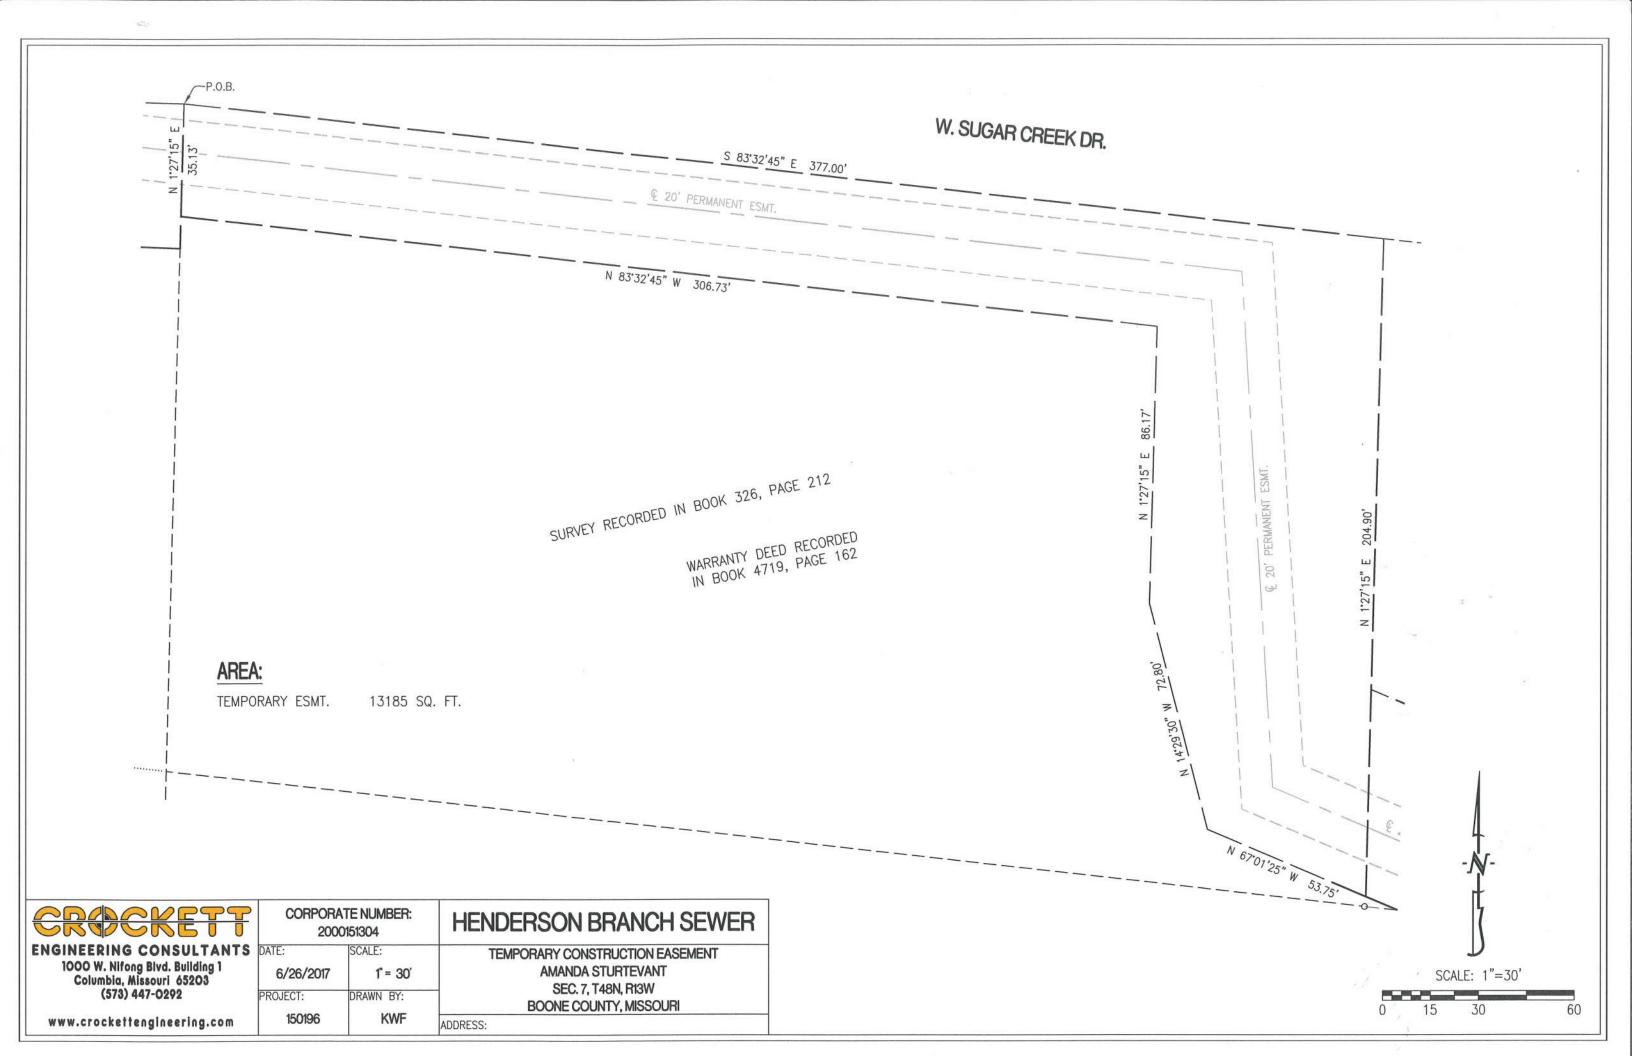

## AREA:

TEMPORARY ESMT. TRACT - 13,945 SQ. FT. TEMPORARY ESMT. STRIP - 11,360 SQ. FT.

| CROCKETT                                                                               |                    |                                         | HENDERSON BRANCH SEWER                                       |   |    | J           |
|----------------------------------------------------------------------------------------|--------------------|-----------------------------------------|--------------------------------------------------------------|---|----|-------------|
| ENGINEERING CONSULTANTS<br>1000 W. Nifong Blvd. Building 1<br>Columbia, Missouri 65203 | Date:<br>6/26/2017 | AND ADD ADD ADD ADD ADD ADD ADD ADD ADD | TEMPORARY CONSTRUCTION EASEMENT<br>BECHTOLD PROPERTIES, LLC. |