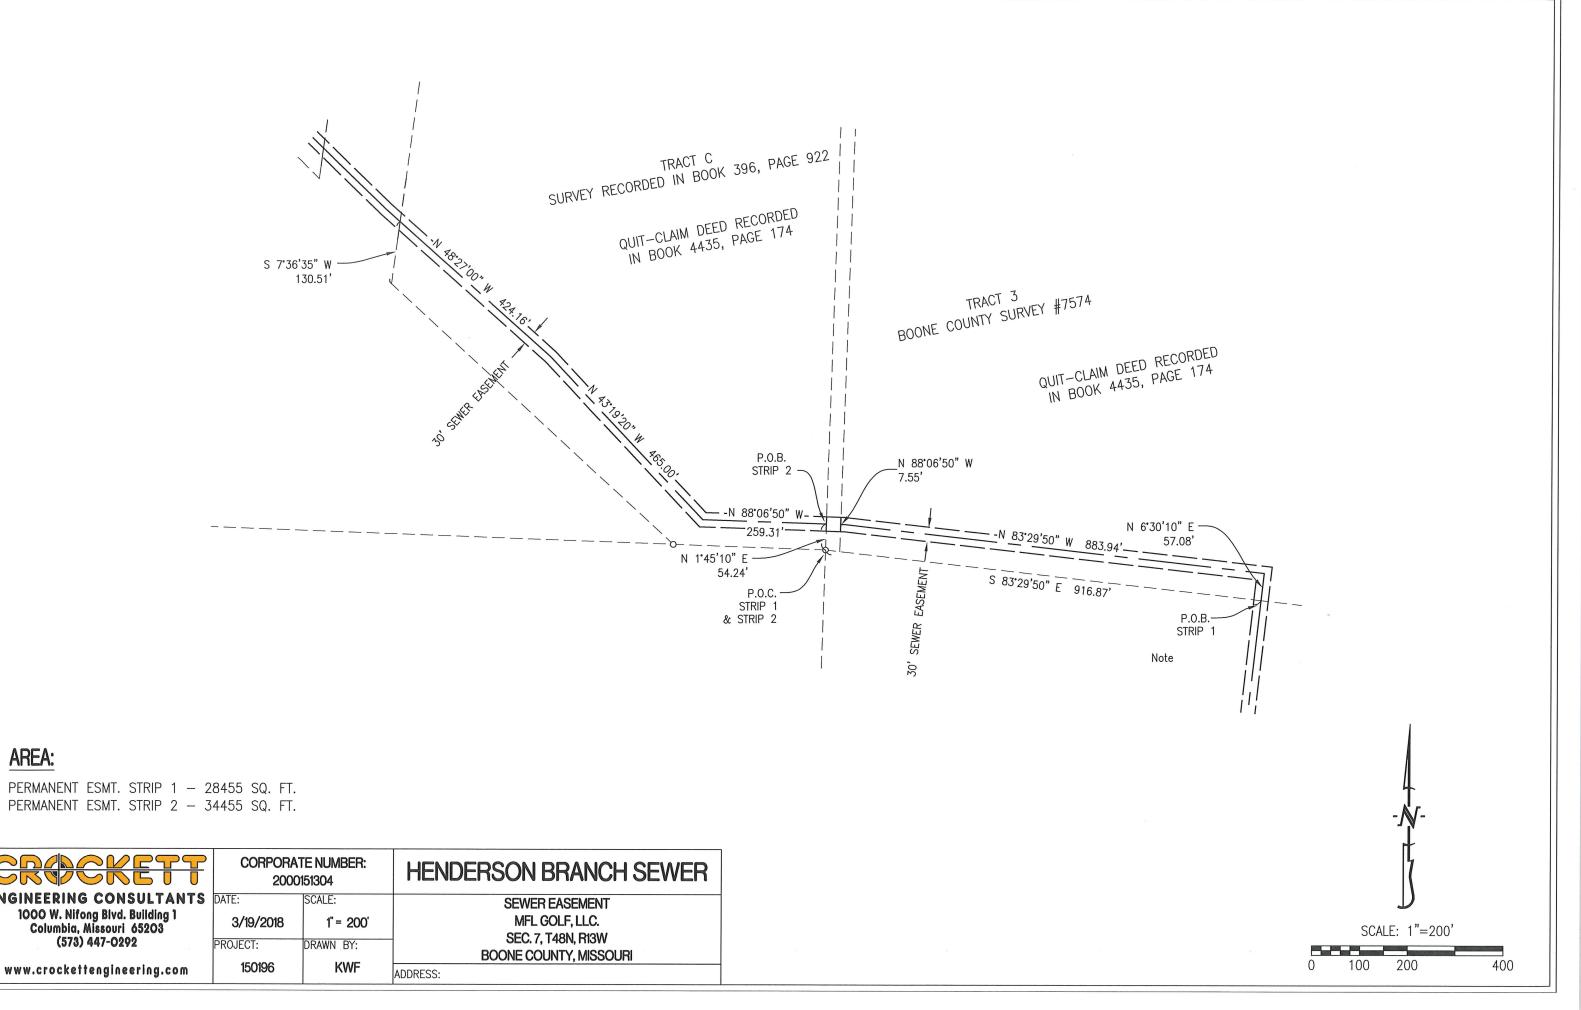

160

| CRACKETT                                                                               | CORPORATE NUMBER:<br>2000151304 |                         | HENDERSON BRANCH SEWER                                 |
|----------------------------------------------------------------------------------------|---------------------------------|-------------------------|--------------------------------------------------------|
| ENGINEERING CONSULTANTS<br>1000 W. Nifong Blvd. Building 1<br>Columbia, Missouri 65203 | Date:<br><b>3/19/2018</b>       | scale:<br>1" = 200'     | SEWER EASEMENT<br>MFL GOLF, LLC.<br>SEC. 7, T48N, R13W |
| (573) 447-0292<br>www.crockettengineering.com                                          | PROJECT:<br><b>150196</b>       | DRAWN BY:<br><b>KWF</b> | ADDRESS:                                               |