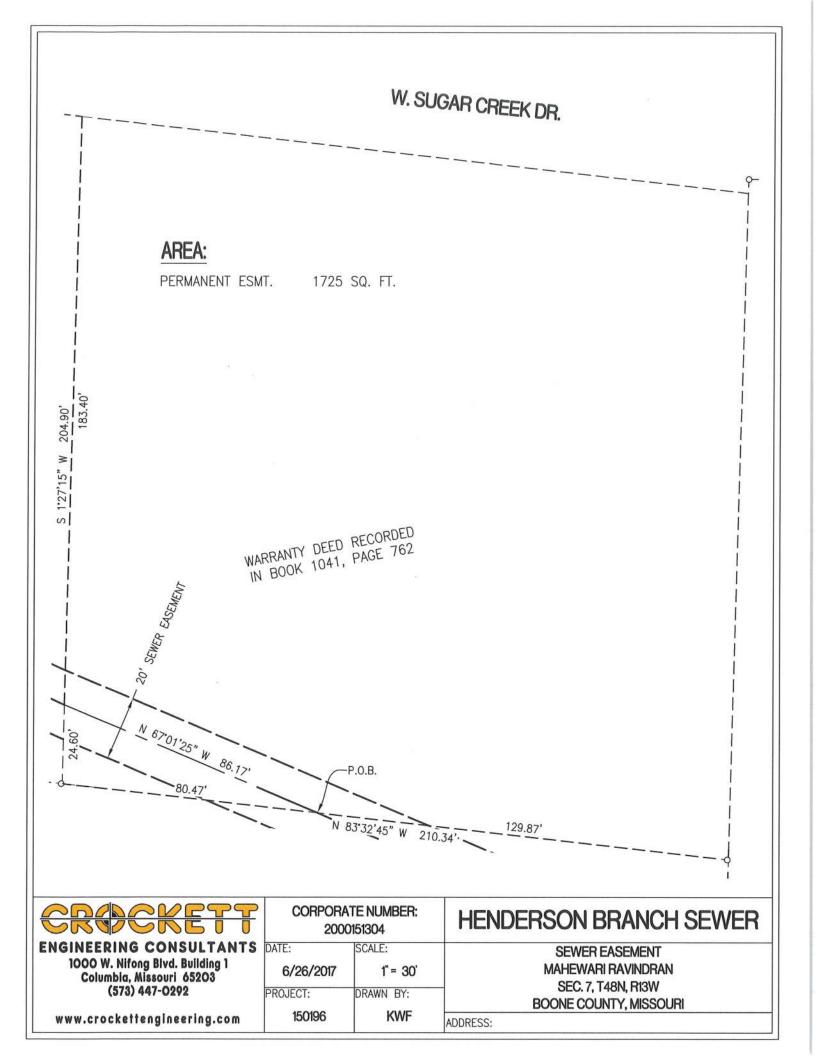

## AREA:

TEMPORARY ESMT. TRACT - 13,945 SQ. FT. TEMPORARY ESMT. STRIP - 11,360 SQ. FT.

| CROCKETT                                                                               |                    |                                         | HENDERSON BRANCH SEWER                                       |   |    | J           |
|----------------------------------------------------------------------------------------|--------------------|-----------------------------------------|--------------------------------------------------------------|---|----|-------------|
| ENGINEERING CONSULTANTS<br>1000 W. Nifong Blvd. Building 1<br>Columbia, Missouri 65203 | Date:<br>6/26/2017 | AND ADD ADD ADD ADD ADD ADD ADD ADD ADD | TEMPORARY CONSTRUCTION EASEMENT<br>BECHTOLD PROPERTIES, L