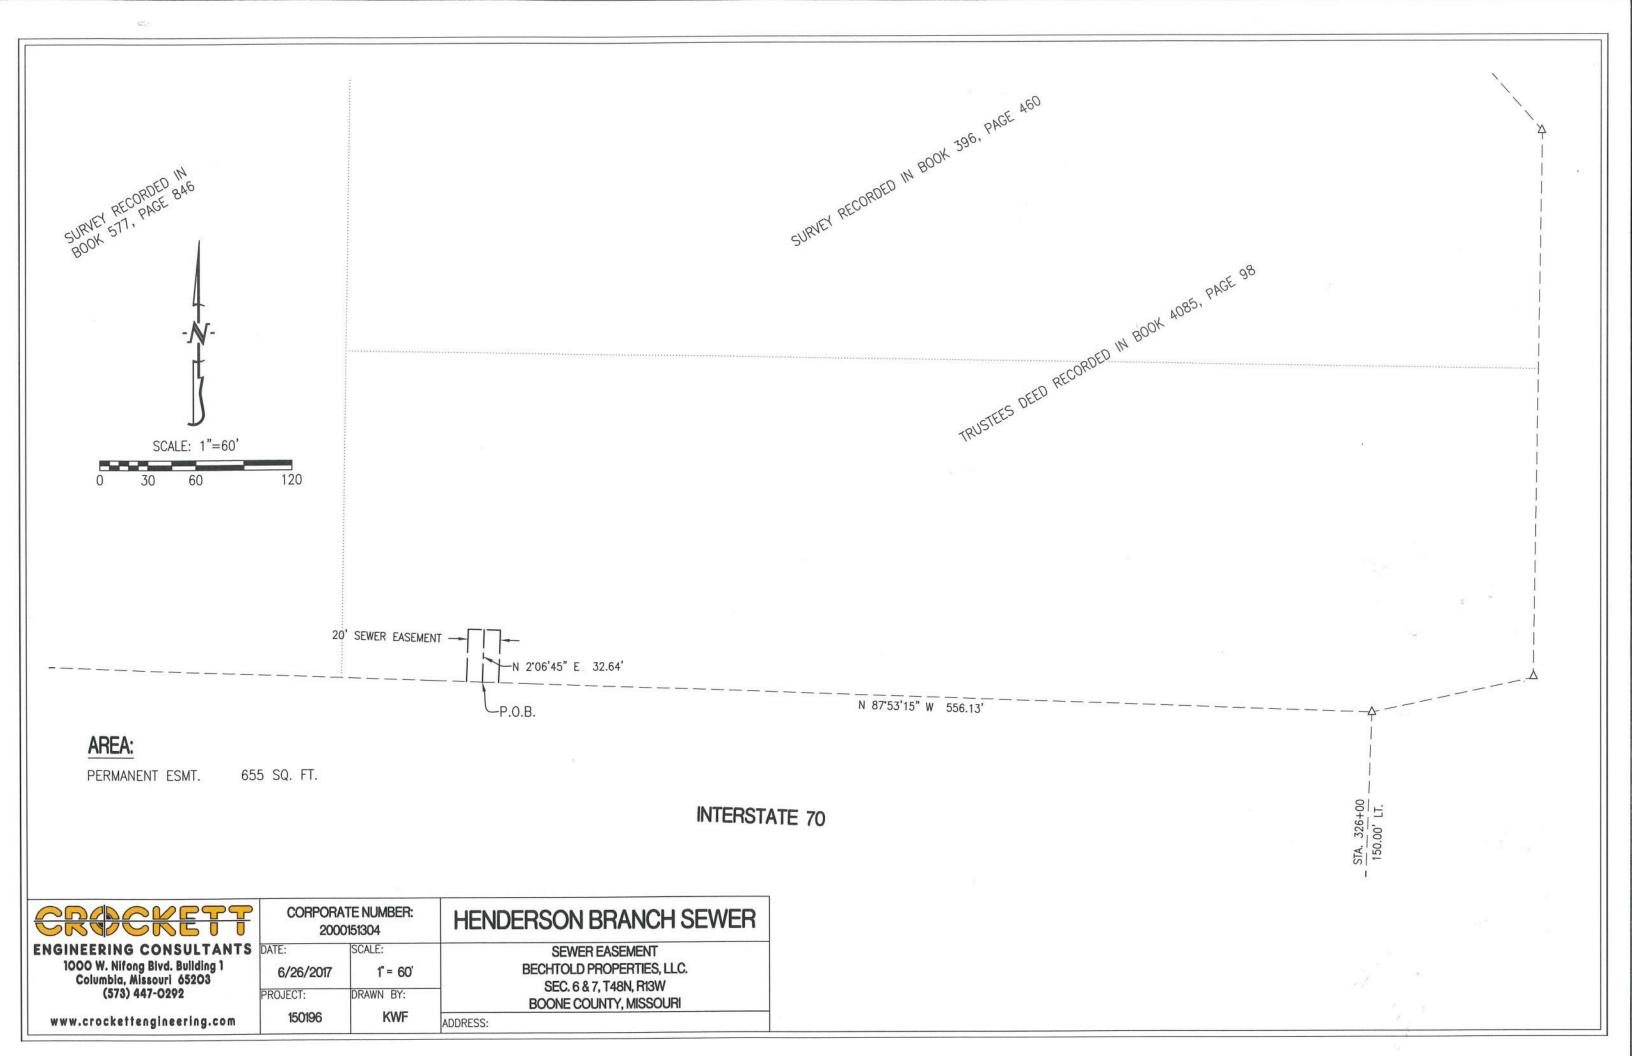

## AREA:

TEMPORARY ESMT. TRACT - 13,945 SQ. FT. TEMPORARY ESMT. STRIP - 11,360 SQ. FT.

| CROCKETT                                                                               |                    |                                         | HENDERSON BRANCH SEWER                                       |   |    | J           |
|----------------------------------------------------------------------------------------|--------------------|-----------------------------------------|--------------------------------------------------------------|---|----|-------------|
| ENGINEERING CONSULTANTS<br>1000 W. Nifong Blvd. Building 1<br>Columbia, Missouri 65203 | Date:<br>6/26/2017 | AND ADD ADD ADD ADD ADD ADD ADD ADD ADD | TEMPORARY CONSTRUCTION EASEMENT<br>BECHTOLD PROPERTIES, LLC. |   | SC | A