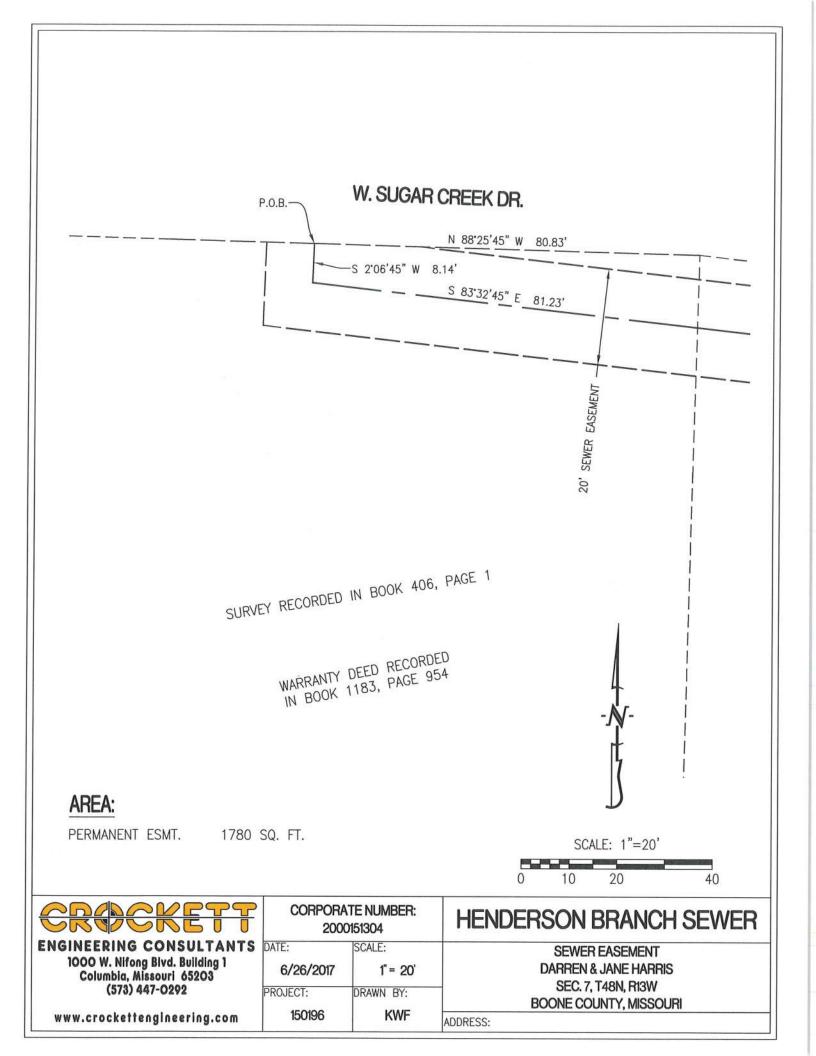

## AREA:

TEMPORARY ESMT. TRACT - 13,945 SQ. FT. TEMPORARY ESMT. STRIP - 11,360 SQ. FT.

| CROCKETT                                                                               |                    |                                         | HENDERSON BRANCH SEWER                                       |   |    | J           |
|----------------------------------------------------------------------------------------|--------------------|-----------------------------------------|--------------------------------------------------------------|---|----|-------------|
| ENGINEERING CONSULTANTS<br>1000 W. Nifong Blvd. Building 1<br>Columbia, Missouri 65203 | Date:<br>6/26/2017 | AND ADD ADD ADD ADD ADD ADD ADD ADD ADD | TEMPORARY CONSTRUCTION EASEMENT<br>BECHTOLD PROPERTIES, LLC. |