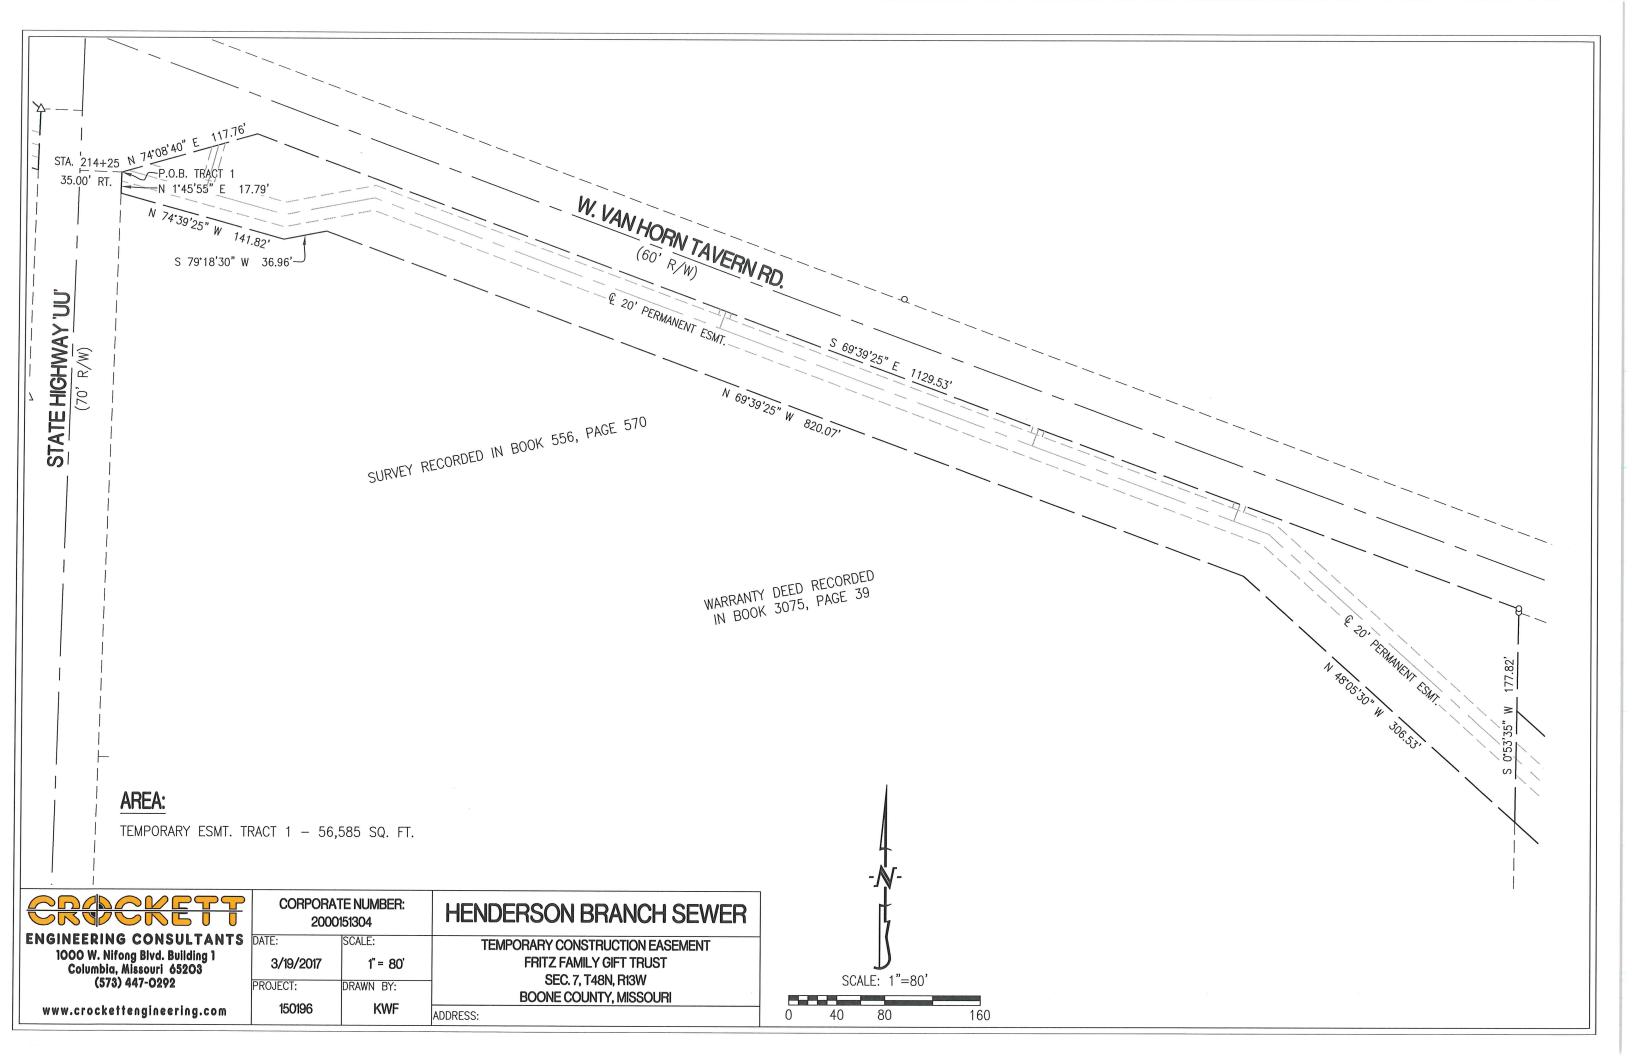

CRACKET                                                                                               | 2000                  | TE NUMBER:<br>0151304                   | HENDERSON BRANCH SEWER                                                                    |  |
| ENGINEERING CONSULTA<br>1000 W. Nifong Blvd. Building 1<br>Columbia, Missouri 65203<br>(573) 447-0292 | 3/19/2017<br>PROJECT: | SCALE:<br><b>1" = 200'</b><br>DRAWN BY: | SEWER EASEMENT<br>FRITZ FAMILY GIFT TRUST<br>SEC. 8, T48N, R13W<br>BOONE COUNTY, MISSOURI |  |
| www.crockettengineering.co                                                                            | m 150196              | KWF                                     | ADDRESS:                                                                                  |  |





## AREA:

TEMPORARY ESMT. TRACT 2 - 174,865 SQ. FT. TEMPORARY ESMT. TRACT 3 - 2250 SQ. FT.

| <del>CROCKETT</del>                                         | CORPORATE NUMBER:<br>2000151304 |                         | HENDERSON BRANCH SEWER                                                           |
|-------------------------------------------------------------|---------------------------------|-------------------------|----------------------------------------------------------------------------------|
| 1000 W. Nifong Blvd. Building 1<br>Columbia, Missouri 65203 | DATE:<br><b>3/19/2017</b>       | SCALE:<br>1" = 200'     | TEMPORARY CONSTRUCTION EASEMENT<br>FRITZ FAMILY GIFT TRUST<br>SEC. 8, T48N, R13W |
| (573) 447-0292<br>www.crockettengineering.com               | PROJECT:<br><b>1501