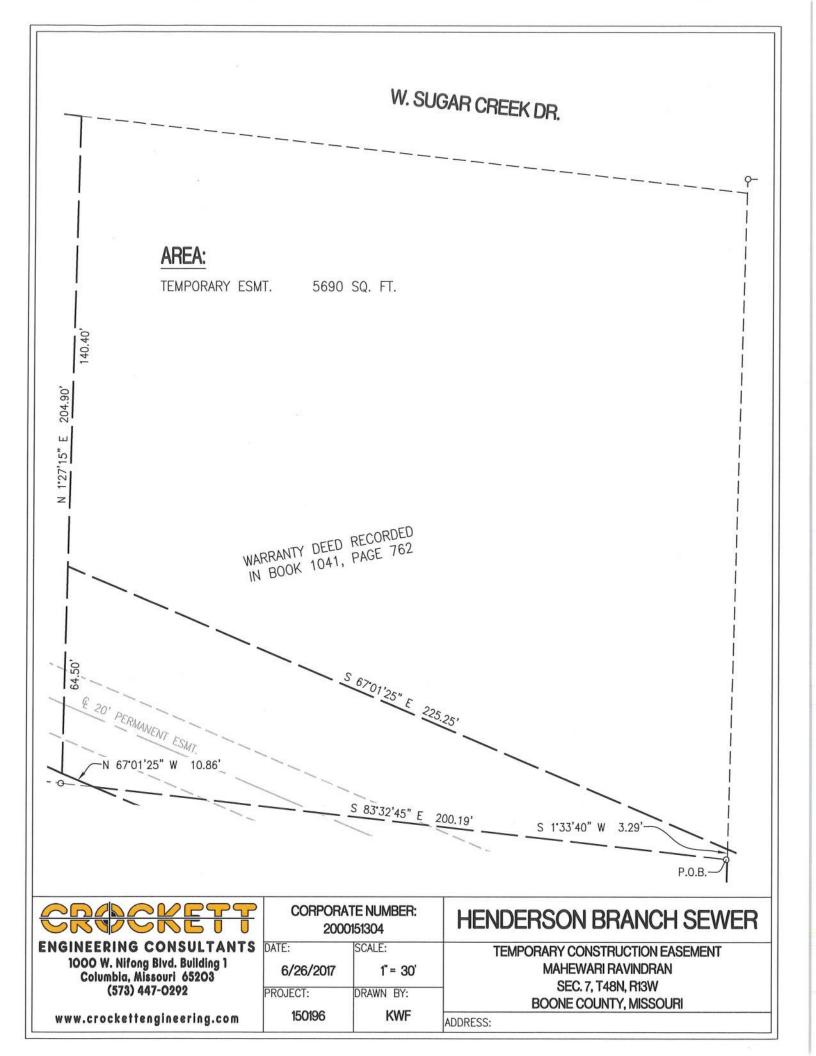

## AREA:

TEMPORARY ESMT. TRACT - 13,945 SQ. FT. TEMPORARY ESMT. STRIP - 11,360 SQ. FT.

| CROCKETT                                                                               |                    |                                         | HENDERSON BRANCH SEWER                                       |   |    | J           |
|----------------------------------------------------------------------------------------|--------------------|-----------------------------------------|--------------------------------------------------------------|---|----|-------------|
| ENGINEERING CONSULTANTS<br>1000 W. Nifong Blvd. Building 1<br>Columbia, Missouri 65203 | Date:<br>6/26/2017 | AND ADD ADD ADD ADD ADD ADD ADD ADD ADD | TEMPORARY CONSTRUCTION EASEMENT<br>BECHTOLD PROPERTIES, LLC