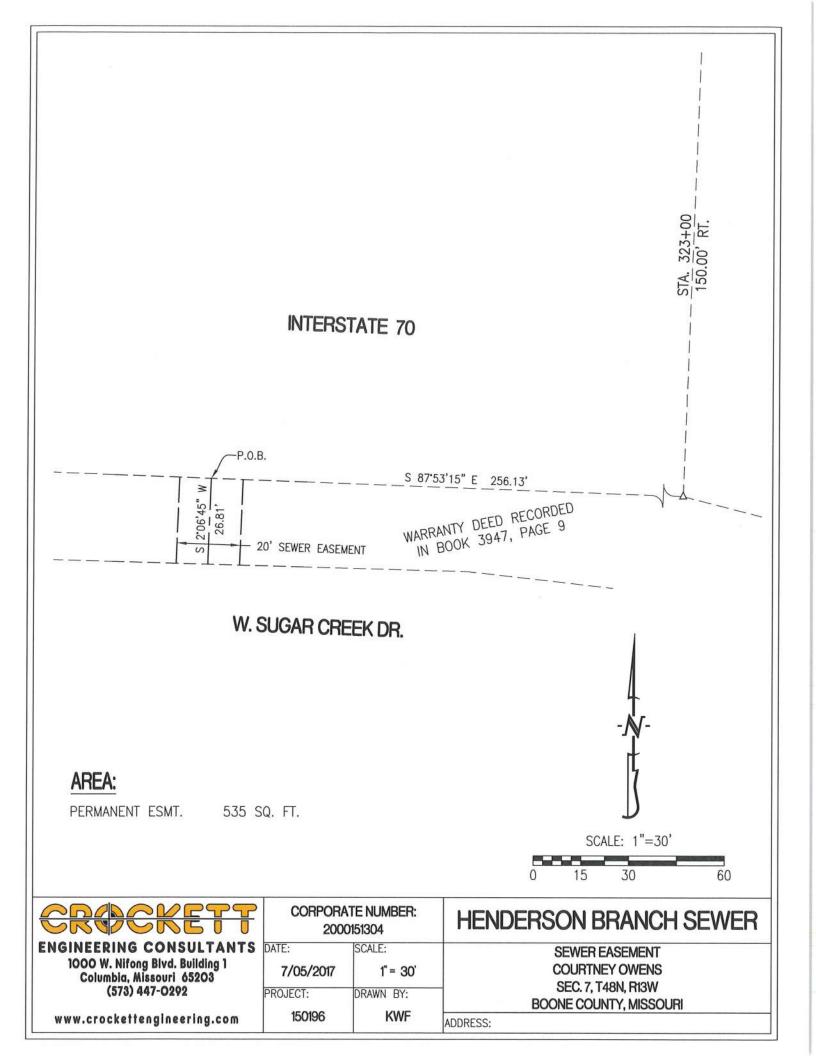

## AREA:

TEMPORARY ESMT. TRACT - 13,945 SQ. FT. TEMPORARY ESMT. STRIP - 11,360 SQ. FT.

| CROCKETT                                                                               |                    |                                         | HENDERSON BRANCH SEWER                                       |   |    | J           |
|----------------------------------------------------------------------------------------|--------------------|-----------------------------------------|--------------------------------------------------------------|---|----|-------------|
| ENGINEERING CONSULTANTS<br>1000 W. Nifong Blvd. Building 1<br>Columbia, Missouri 65203 | Date:<br>6/26/2017 | AND ADD ADD ADD ADD ADD ADD ADD ADD ADD | TEMPORARY CONSTRUCTION EASEMENT<br>BECHTOLD PROPERTIES, LLC. |   | SC