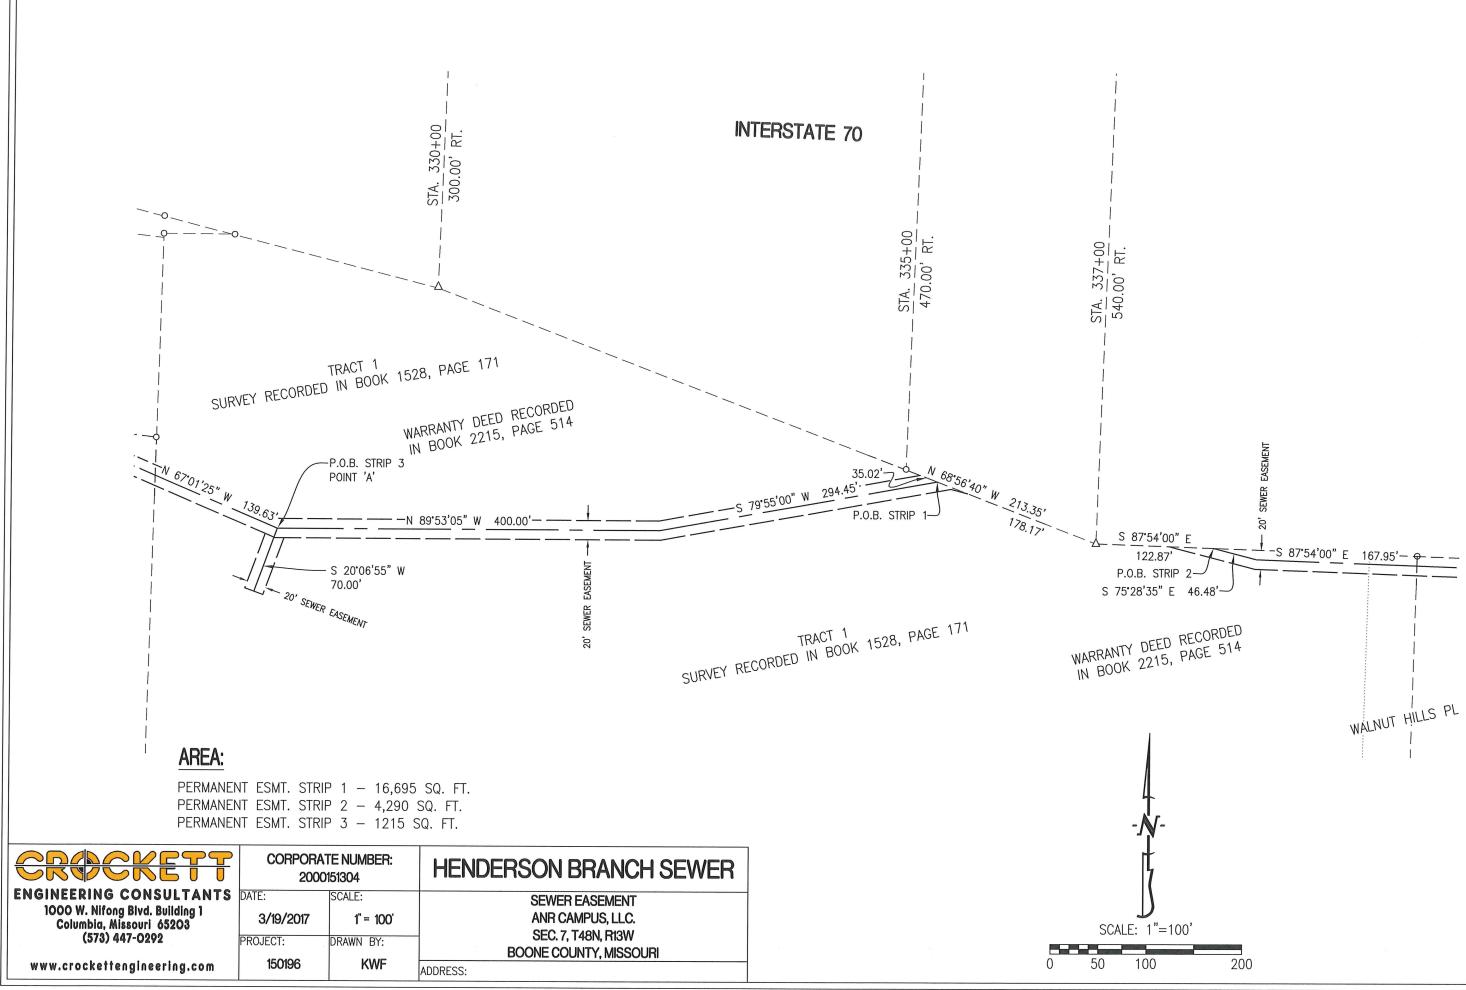

| CORPORATE NUMBER:<br>2000151304 |                         | HENDERSON BRANCH SEWER                                                           |
|-------------------------------------------------------------|---------------------------------|-------------------------|----------------------------------------------------------------------------------|
| 1000 W. Nifong Blvd. Building 1<br>Columbia, Missouri 65203 | DATE:<br><b>3/19/2017</b>       | SCALE:<br>1" = 200'     | TEMPORARY CONSTRUCTION EASEMENT<br>FRITZ FAMILY GIFT TRUST<br>SEC. 8, T48N, R13W |
| (573) 447-0292<br>www.crockettengineering.com               | PROJECT:<br><b>150196</b>       | DRAWN BY:<br><b>KWF</b> | ADDRESS:                                                                         |

S 43°21'50" W

105.00'