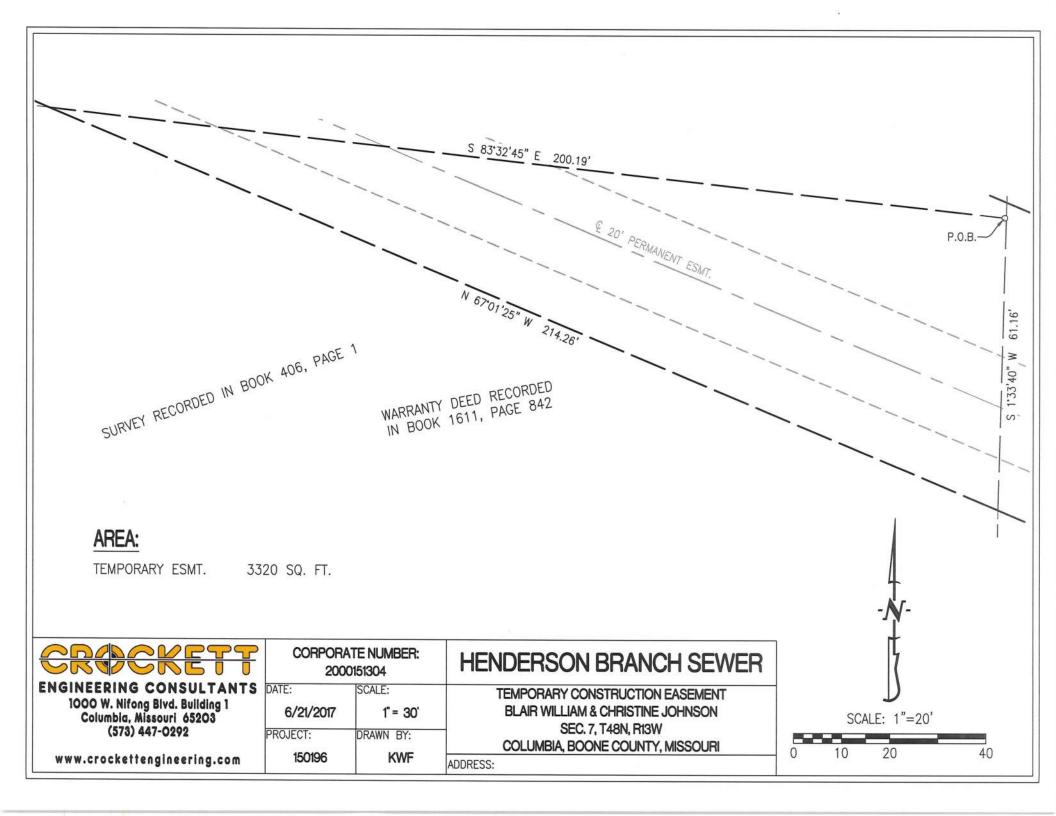

## AREA:

TEMPORARY ESMT. TRACT - 13,945 SQ. FT. TEMPORARY ESMT. STRIP - 11,360 SQ. FT.

| CROCKETT                                                                               |                    |                                         | HENDERSON BRANCH SEWER                                       |   |    | J           |
|----------------------------------------------------------------------------------------|--------------------|-----------------------------------------|--------------------------------------------------------------|---|----|-------------|
| ENGINEERING CONSULTANTS<br>1000 W. Nifong Blvd. Building 1<br>Columbia, Missouri 65203 | Date:<br>6/26/2017 | AND ADD ADD ADD ADD ADD ADD ADD ADD ADD | TEMPORARY CONSTRUCTION EASEMENT<br>BECHTOLD PROPERTIES,