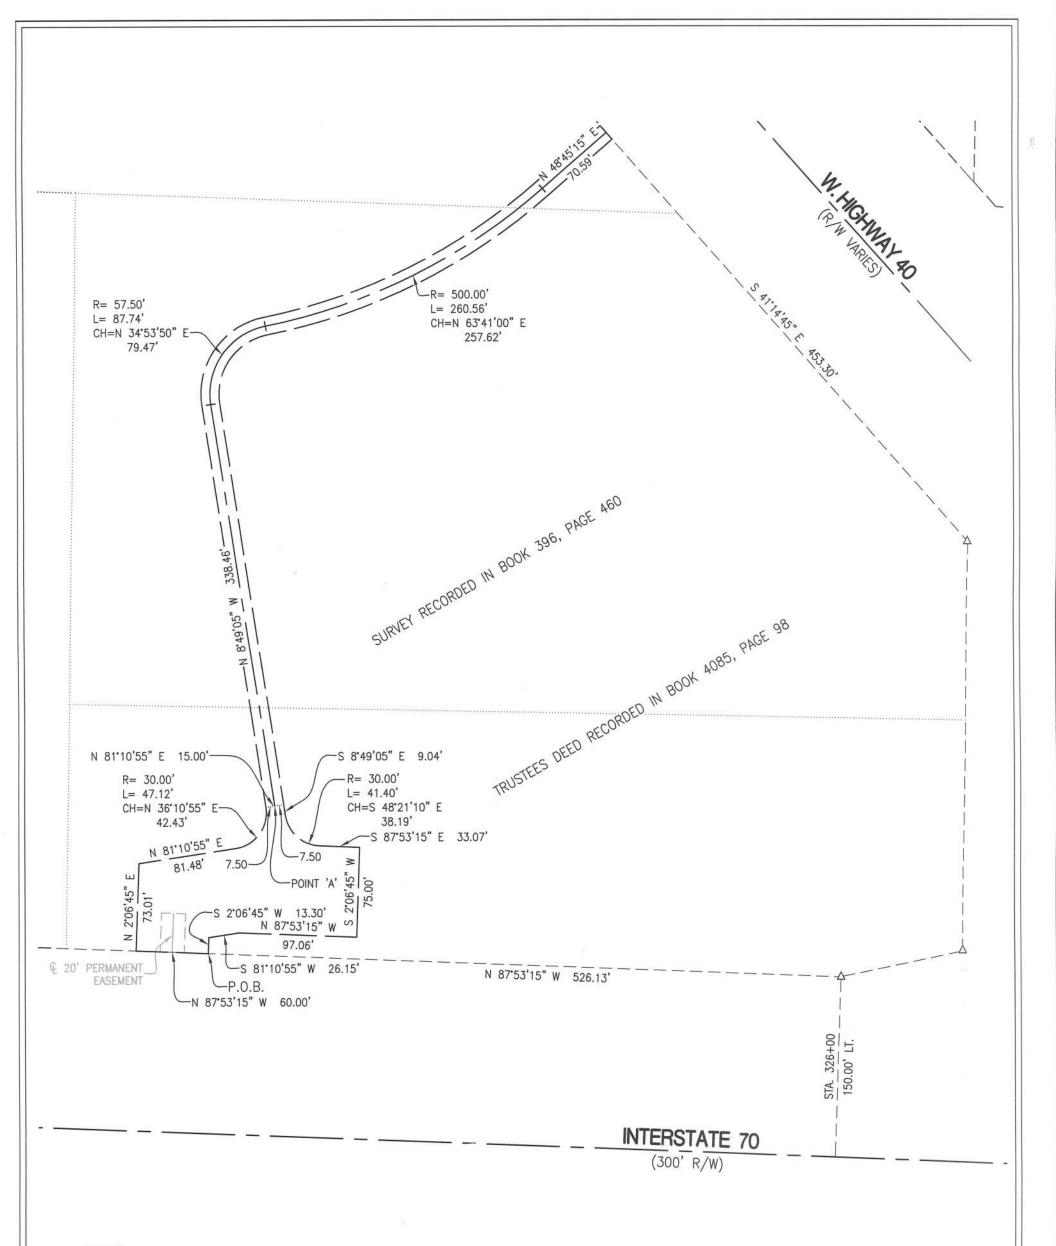

## AREA:

TEMPORARY ESMT. TRACT - 13,945 SQ. FT. TEMPORARY ESMT. STRIP - 11,360 SQ. FT.

| CROCKETT                                                                               |                    |                                         | HENDERSON BRANCH SEWER                                       |   |    | J           |
|----------------------------------------------------------------------------------------|--------------------|-----------------------------------------|--------------------------------------------------------------|---|----|-------------|
| ENGINEERING CONSULTANTS<br>1000 W. Nifong Blvd. Building 1<br>Columbia, Missouri 65203 | Date:<br>6/26/2017 | AND ADD ADD ADD ADD ADD ADD ADD ADD ADD | TEMPORARY CONSTRUCTION EASEMENT<br>BECHTOLD PROPERTIES, LLC. |   | SC | ALE