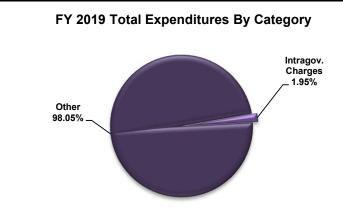

|                             | Net Appropriations (Where the Money Goes)* |                        |                   |                     |                     |                    |  |  |  |  |
|-----------------------------|--------------------------------------------|------------------------|-------------------|---------------------|---------------------|--------------------|--|--|--|--|
|                             | Actual<br>FY 2017                          | Adj. Budget<br>FY 2018 | Estimated FY 2018 | Proposed<br>FY 2019 | \$ Change<br>19/18B | % Change<br>19/18B |  |  |  |  |
| Personnel Services          | \$7,117,219                                | \$7,351,959            | \$7,254,904       | \$7,451,005         | \$99,046            | 1.3%               |  |  |  |  |
| Supplies & Materials        | \$2,783,159                                | \$1,912,278            | \$1,902,196       | \$2,126,172         | \$213,894           | 11.2%              |  |  |  |  |
| Travel & Training           | \$22,022                                   | \$27,930               | \$24,668          | \$27,930            | \$0                 | 0.0%               |  |  |  |  |
| Intragov. Charges           | \$1,272,780                                | \$1,247,709            | \$1,247,709       | \$1,315,812         | \$68,103            | 5.5%               |  |  |  |  |
| Utilities, Services & Misc. | \$3,698,281                                | \$9,806,430            | \$9,855,751       | \$4,602,953         | (\$5,203,477)       | (53.1%)            |  |  |  |  |
| Capital                     | \$1,412,475                                | \$162,700              | \$161,437         | \$148,500           | (\$14,200)          | (8.7%)             |  |  |  |  |
| Other                       | \$720,377                                  | \$684,950              | \$684,950         | \$723,844           | \$38,894            | 5.7%               |  |  |  |  |
| Total *                     | \$17,026,313                               | \$21,193,956           | \$21,131,615      | \$16,396,216        | (\$4,797,740)       | (22.6%)            |  |  |  |  |
| Operating Expenses          | \$11,881,397                               | \$12,311,307           | \$12,250,229      | \$12,783,872        | \$472,565           | 3.8%               |  |  |  |  |
| Non-Operating Expenses      | \$719,449                                  | \$684,950              | \$684,950         | \$684,950           | \$0                 | 0.0%               |  |  |  |  |
| Debt Service                | \$928                                      | \$0                    | \$0               | \$38,894            | \$38,894            |                    |  |  |  |  |
| Capital Additions           | \$161,405                                  | \$162,700              | \$161,437         | \$148,500           | (\$14,200)          | (8.7%)             |  |  |  |  |
| Capital Projects            | \$4,263,134                                | \$8,034,999            | \$8,034,999       | \$2,740,000         | (\$5,294,999)       | (65.9%)            |  |  |  |  |
| Total Expenses *            | \$17,026,313                               | \$21,193,956           | \$21,131,615      | \$16,396,216        | (\$4,797,740)       | (22.6%)            |  |  |  |  |