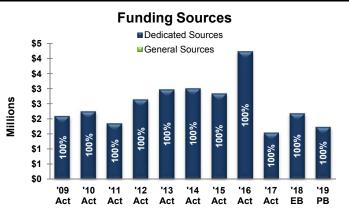

|                          | Funding Sources (Where the Money Comes From)* |              |              |              |               |         |  |  |  |
|--------------------------|-----------------------------------------------|--------------|--------------|--------------|---------------|---------|--|--|--|
| Grants                   | \$60,528                                      | \$441,500    | \$438,576    | \$163,000    | (\$278,500)   | (63.1%) |  |  |  |
| Interest                 | (\$33,772)                                    | \$31,116     | \$31,116     | \$31,116     | \$0           | 0.0%    |  |  |  |
| Fees and Service Charges | \$4,599,854                                   | \$4,570,800  | \$4,566,725  | \$4,764,350  | \$193,550     | 4.2%    |  |  |  |
| Other Local Revenues     | \$607,459                                     | \$845,548    | \$863,672    | \$85,048     | (\$760,500)   | (89.9%) |  |  |  |
| Operating Transfers      | \$7,808,577                                   | \$8,849,295  | \$8,849,295  | \$6,733,354  | (\$2,115,941) | (23.9%) |  |  |  |
| Forced Account Labor     | \$0                                           | \$0          | \$0          | \$0          | \$0           | ,       |  |  |  |
| Capital Contr./Donations | \$0                                           | \$0          | \$0          | \$0          | \$0           |         |  |  |  |
| Use of Fund Balance      | \$136,914                                     | \$2,569,519  | \$2,533,627  | \$677,520    | (\$1,891,999) | (73.6%) |  |  |  |
| Dedicated Sources        | \$13,179,560                                  | \$17,307,778 | \$17,283,011 | \$12,454,388 | (\$4,574,890) | (28.0%) |  |  |  |
| General Sources          | \$3,846,753                                   | \$3,886,178  | \$3,848,604  | \$3,941,828  | \$55,650      | `1.4%´  |  |  |  |
| Total Funding Sources *  | \$17,026,313                                  | \$21,193,956 | \$21,131,615 | \$16,396,216 | (\$4,519,240) | (22.6%) |  |  |  |