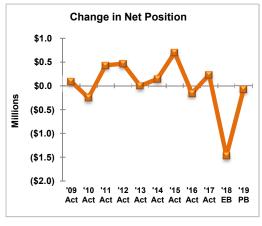

## Net Parks and Recreation Expenses vs. All Other Dept. Expenses

Net Parks and Recreation Summary \*

<sup>\*</sup> Graphs and tables do NOT include Parks Sales Tax since money from that fund is transferred into the other three funds and is already reflected in the expenses of those funds.