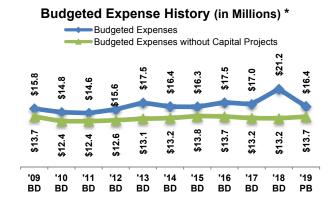

|                             | Net Appropriations (Where the Money Goes)* |                        |                   |                     |                     |                    |  |  |  |  |
|-----------------------------|--------------------------------------------|------------------------|-------------------|---------------------|---------------------|--------------------|--|--|--|--|
|                             | Actual<br>FY 2017                          | Adj. Budget<br>FY 2018 | Estimated FY 2018 | Proposed<br>FY 2019 | \$ Change<br>19/18B | % Change<br>19/18B |  |  |  |  |
| Personnel Services          | \$7,117,219                                | \$7,351,959            | \$7,254,904       | \$7,451,005         | \$99,046            | 1.3%               |  |  |  |  |
| Supplies & Materials        | \$2,783,159                                | \$1,912,278            | \$1,902,196       | \$2,126,172         | \$213,894           | 11.2%              |  |  |  |  |
| Travel & Training           | \$22,022                                   | \$27,930               | \$24,668          | \$27,930            | \$0                 | 0.0%               |  |  |  |  |
| Intragov. Charges           | \$1,272,780                                | \$1,247,709            | \$1,247,709       | \$1,315,812         | \$68,103            | 5.5%               |  |  |  |  |
| Utilities, Services & Misc. | \$3,698,281                                | \$9,806,430            | \$9,855,751       | \$4,602,953         | (\$5,203,477)       | (53.1%)            |  |  |  |  |
| Capital                     | \$1,412,475                                | \$162,700              | \$161,437         | \$148,500           | (\$14,200)          | (8.7%)             |  |  |  |  |
| Other                       | \$720,377                                  | \$684,950              | \$684,950         | \$723,844           | \$38,894            | 5.7%               |  |  |  |  |
| Total *                     | \$17,026,313                               | \$21,193,956           | \$21,131,615      | \$16,396,216        | (\$4,797,740)       | (22.6%)            |  |  |  |  |
| Operating Expenses          | \$11,881,397                               | \$12,311,307           | \$12,250,229      | \$12,783,872        | \$472,565           | 3.8%               |  |  |  |  |
| Non-Operating Expenses      | \$719,449                                  | \$684,950              | \$684,950         | \$684,950           | \$0                 | 0.0%               |  |  |  |  |
| Debt Service                | \$928                                      | \$0                    | \$0               | \$38,894            | \$38,894            |                    |  |  |  |  |
| Capital Additions           | \$161,405                                  | \$162,700              | \$161,437         | \$148,500           | (\$14,200)          | (8.7%)             |  |  |  |  |
| Capital Projects            | \$4,263,134                                | \$8,034,999            | \$8,034,999       | \$2,740,000         | (\$5,294,999)       | (65.9%)            |  |  |  |  |
| Total Expenses *            | \$17,026,313                               | \$21,193,956           | \$21,131,615      | \$16,396,216        | (\$4,797,740)       | (22.6%)            |  |  |  |  |