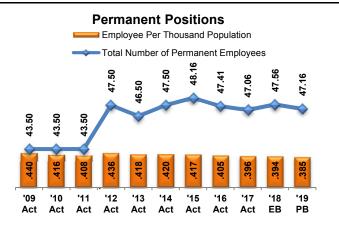

| Authorized Personnel         |                   |                        |                      |                     |                     |  |  |  |  |
|------------------------------|-------------------|------------------------|----------------------|---------------------|---------------------|--|--|--|--|
|                              | Actual<br>FY 2017 | Adj. Budget<br>FY 2018 | Estimated<br>FY 2018 | Proposed<br>FY 2019 | Position<br>Changes |  |  |  |  |
| Administration               | 5.90              | 5.90                   | 5.90                 | 5.50                | (0.40)              |  |  |  |  |
| C.A.R.E.                     | 2.00              | 2.00                   | 2.00                 | 2.00                |                     |  |  |  |  |
| Parks Planning & Development | 24.50             | 25.00                  | 25.00                | 25.00               |                     |  |  |  |  |
| Parks Management             | 14.66             | 14.66                  | 14.66                | 14.66               |                     |  |  |  |  |
| Total Personnel              | 47.06             | 47.56                  | 47.56                | 47.16               | (0.40)              |  |  |  |  |
| Permanent Full-Time          | 47.06             | 47.56                  | 47.56                | 47.16               | (0.40)              |  |  |  |  |
| Permanent Part-Time          | 0.00              | 0.00                   | 0.00                 | 0.00                | , ,                 |  |  |  |  |
| Total Permanent              | 47.06             | 47.56                  | 47.56                | 47.16               | (0.40)              |  |  |  |  |