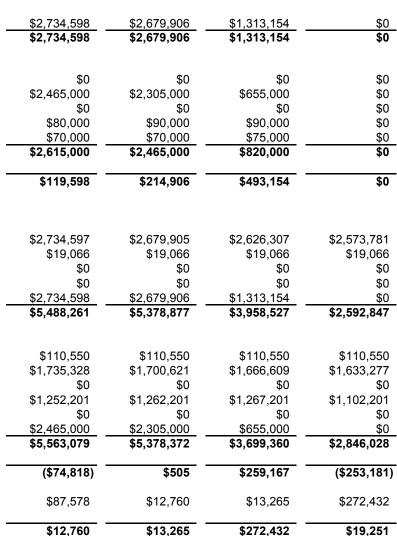

|                             | Net Appropriations (Where the Money Goes)* |                        |                   |                     |                     |                    |  |  |  |  |
|-----------------------------|--------------------------------------------|------------------------|-------------------|---------------------|---------------------|--------------------|--|--|--|--|
|                             | Actual<br>FY 2017                          | Adj. Budget<br>FY 2018 | Estimated FY 2018 | Proposed<br>FY 2019 | \$ Change<br>19/18B | % Change<br>19/18B |  |  |  |  |
| Personnel Services          | \$7,117,219                                | \$7,351,959            | \$7,254,904       | \$7,451,005         | \$99,046            | 1.3%               |  |  |  |  |
| Supplies & Materials        | \$2,783,159                                | \$1,912,278            | \$1,902,196       | \$2,126,172         | \$213,894           | 11.2%              |  |  |  |  |
| Travel & Training           | \$22,022                                   | \$27,930               | \$24,668          | \$27,930            | \$0                 | 0.0%               |  |  |  |  |
| Intragov. Charges           | \$1,272,780                                | \$1,247,709            | \$1,247,709       | \$1,315,812         | \$68,103            | 5.5%               |  |  |  |  |
| Utilities, Services & Misc. | \$3,698,281                                | \$9,806,430            | \$9,855,751       | \$4,602,953         | (\$5,203,477)       | (53.1%)            |  |  |  |  |
| Capital                     | \$1,412,475                                | \$162,700              | \$161,437         | \$148,500           | (\$14,200)          | (8.7%)             |  |  |  |  |
| Other                       | \$720,377                                  | \$684,950              | \$684,950         | \$723,844           | \$38,894            | 5.7%               |  |  |  |  |
| Total *                     | \$17,026,313                               | \$21,193,956           | \$21,131,615      | \$16,396,216        | (\$4,797,740)       | (22.6%)            |  |  |  |  |
| Operating Expenses          | \$11,881,397                               | \$12,311,307           | \$12,250,229      | \$12,783,872        | \$472,565           | 3.8%               |  |  |  |  |
| Non-Operating Expenses      | \$719,449                                  | \$684,950              | \$684,950         | \$684,950           | \$0                 | 0.0%               |  |  |  |  |
| Debt Service                | \$928                                      | \$0                    | \$0               | \$38,894            | \$38,894            |                    |  |  |  |  |
| Capital Additions           | \$161,405                                  | \$162,700              | \$161,437         | \$148,500           | (\$14,200)          | (8.7%)             |  |  |  |  |
| Capital Projects            | \$4,263,134                                | \$8,034,999            | \$8,034,999       | \$2,740,000         | (\$5,294,999)       | (65.9%)            |  |  |  |  |
| Total Expenses *            | \$17,026,313                               | \$21,193,956           | \$21,131,615      | \$16,396,216        | (\$4,797,740)       | (22.6%)            |  |  |  |  |

|                          | Funding Sources (Where the Money Comes From)* |              |              |              |               |         |  |  |  |
|--------------------------|-----------------------------------------------|--------------|--------------|--------------|---------------|---------|--|--|--|
| Grants                   | \$60,528                                      | \$441,500    | \$438,576    | \$163,000    | (\$278,500)   | (63.1%) |  |  |  |
| Interest                 | (\$33,772)                                    | \$31,116     | \$31,116     | \$31,116     | \$0           | 0.0%    |  |  |  |
| Fees and Service Charges | \$4,599,854                                   | \$4,570,800  | \$4,566,725  | \$4,764,350  | \$193,550     | 4.2%    |  |  |  |
| Other Local Revenues     | \$607,459                                     | \$845,548    | \$863,672    | \$85,048     | (\$760,500)   | (89.9%) |  |  |  |
| Operating Transfers      | \$7,808,577                                   | \$8,849,295  | \$8,849,295  | \$6,733,354  | (\$2,115,941) | (23.9%) |  |  |  |
| Forced Account Labor     | \$0                                           | \$0          | \$0          | \$0          | \$0           | ,       |  |  |  |
| Capital Contr./Donations | \$0                                           | \$0          | \$0          | \$0          | \$0           |         |  |  |  |
| Use of Fund Balance      | \$136,914                                     | \$2,569,519  | \$2,533,627  | \$677,520    | (\$1,891,999) | (73.6%) |  |  |  |
| Dedicated Sources        | \$13,179,560                                  | \$17,307,778 | \$17,283,011 | \$12,454,388 | (\$4,574,890) | (28.0%) |  |  |  |
| General Sources          | \$3,846,753                                   | \$3,886,178  | \$3,848,604  | \$3,941,828  | \$55,650      | `1.4%´  |  |  |  |
| Total Funding Sources *  | \$17,026,313                                  | \$21,193,956 | \$21,131,615 | \$16,396,216 | (\$4,519,240) | (22.6%) |  |  |  |

# Parks and Recreation - General Fund Operations

Parks and Recreation - General Fund Operations

|                                                          | Approp            | riations (Where        | the Money God     | es)                 |                     |                   |
|----------------------------------------------------------|-------------------|------------------------|-------------------|---------------------|---------------------|-------------------|
|                                                          | Actual<br>FY 2017 | Adj. Budget<br>FY 2018 | Estimated FY 2018 | Proposed<br>FY 2019 | \$ Change<br>19/18B | % Chang<br>19/18B |
| Personnel Services                                       | \$3,588,817       | \$3,728,412            | \$3,684,778       | \$3,723,264         | (\$5,148)           | (0.1%)            |
| Supplies & Materials                                     | \$809,988         | \$821,148              | \$809,565         | \$820,261           | (\$887)             | (0.1%)            |
| Travel & Training                                        | \$15,153          | \$16,822               | \$15,760          | \$16,822            | \$0                 | 0.0%              |
| Intragov. Charges                                        | \$552,051         | \$584,967              | \$584,967         | \$613,782           | \$28,815            | 4.9%              |
| Utilities, Services & Misc.                              | \$544,137         | \$565,597              | \$583,848         | \$603,026           | \$37,429            | 6.6%              |
| Capital                                                  | \$82,040          | \$0                    | \$0               | \$0                 | \$0                 |                   |
| Other                                                    | \$0               | \$0                    | \$0               | \$0                 | \$0                 |                   |
| Total                                                    | \$5,592,186       | \$5,716,946            | \$5,678,918       | \$5,777,155         | \$60,209            | 1.1%              |
| Summary                                                  |                   |                        |                   |                     |                     |                   |
| Operating Expenses                                       | \$5,510,146       | \$5,716,946            | \$5,678,918       | \$5,777,155         | \$60,209            | 1.1%              |
| Non-Operating Expenses                                   | \$0               | \$0                    | \$0               | \$0                 | \$0                 |                   |
| Debt Service                                             | \$0               | \$0                    | \$0               | \$0                 | \$0                 |                   |
| Capital Additions                                        | \$82,040          | \$0                    | \$0               | \$0                 | \$0                 |                   |
| Capital Projects (Budgeted in the Capital Projects Fund) | \$0               | \$0                    | \$0               | \$0                 | \$0                 |                   |
| Total Expenses                                           | \$5,592,186       | \$5,716,946            | \$5,678,918       | \$5,777,155         | \$60,209            | 1.1%              |
|                                                          | Funding Sou       | ırces (Where th        | e Money Come      | s From)             |                     |                   |
| Grants                                                   | \$7,259           | \$9,500                | \$6,954           | \$7,000             | (\$2,500)           | (26.3%)           |
| Operating Transfer (Parks Sales Tax)                     | \$1,666,820       | \$1,746,684            | \$1,746,684       | \$1,770,743         | \$24,059            | `1.4%´            |
| Other Local Revenues                                     | \$71,354          | \$74,584               | \$76,676          | \$57,584            | (\$17,000)          | (22.8%)           |
| Dedicated Sources                                        | \$1,745,433       | \$1,830,768            | \$1,830,314       | \$1,835,327         | \$4,559             | 0.2%              |
| General Sources                                          | \$3,846,753       | \$3,886,178            | \$3,848,604       | \$3,941,828         | \$55,650            | 1.4%              |
| Total Funding Sources                                    | \$5,592,186       | \$5,716,946            | \$5,678,918       | \$5,777,155         | \$60,209            | 1.1%              |