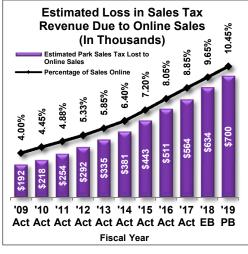

#### Parks Sales Tax Fund

In November of 2000, the voters of the City of Columbia passed a Local Parks Sales Tax in the amount of a onequarter of one percent (for five years), and a one-eighth of one percent thereafter, on retail sales made in the City. These funds must be used for parks purposes. The current one-eighth of one percent temporary sales tax was approved for a six year extension by Columbia voters in November, 2015. The extension will continue to be used to fund renovation/improvements to existing parks, acquisition/development of parks and additional trails and greenbelts. As a part of the original passage of the parks sales tax, the City made a commitment to the voters to maintain its General Fund support of parks at the FY 2001 budgeted level or above. An analysis of this support level can be found in this section. In addition, a forecast of future revenues, expenses, and fund balance is included in this section.