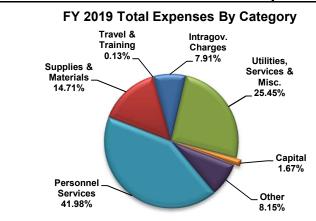

|                             | Net Appropriations (Where the Money Goes)* |                        |                   |                     |                     |                    |  |  |  |  |
|-----------------------------|--------------------------------------------|------------------------|-------------------|---------------------|---------------------|--------------------|--|--|--|--|
|                             | Actual<br>FY 2017                          | Adj. Budget<br>FY 2018 | Estimated FY 2018 | Proposed<br>FY 2019 | \$ Change<br>19/18B | % Change<br>19/18B |  |  |  |  |
| Personnel Services          | \$7,117,219                                | \$7,351,959            | \$7,254,904       | \$7,451,005         | \$99,046            | 1.3%               |  |  |  |  |
| Supplies & Materials        | \$2,783,159                                | \$1,912,278            | \$1,902,196       | \$2,126,172         | \$213,894           | 11.2%              |  |  |  |  |
| Travel & Training           | \$22,022                                   | \$27,930               | \$24,668          | \$27,930            | \$0                 | 0.0%               |  |  |  |  |
| Intragov. Charges           | \$1,272,780                                | \$1,247,709            | \$1,247,709       | \$1,315,812         | \$68,103            | 5.5%               |  |  |  |  |
| Utilities, Services & Misc. | \$3,698,281                                | \$9,806,430            | \$9,855,751       | \$4,602,953         | (\$5,203,477)       | (53.1%)            |  |  |  |  |
| Capital                     | \$1,412,475                                | \$162,700              | \$161,437         | \$148,500           | (\$14,200)          | (8.7%)             |  |  |  |  |
| Other                       | \$720,377                                  | \$684,950              | \$684,950         | \$723,844           | \$38,894            | 5.7%               |  |  |  |  |
| Total *                     | \$17,026,313                               | \$21,193,956           | \$21,131,615      | \$16,396,216        | (\$4,797,740)       | (22.6%)            |  |  |  |  |
| Operating Expenses          | \$11,881,397                               | \$12,311,307           | \$12,250,229      | \$12,783,872        | \$472,565           | 3.8%               |  |  |  |  |
| Non-Operating Expenses      | \$719,449                                  | \$684,950              | \$684,950         | \$684,950           | \$0                 | 0.0%               |  |  |  |  |
| Debt Service                | \$928                                      | \$0                    | \$0               | \$38,894            | \$38,894            |                    |  |  |  |  |
| Capital Additions           | \$161,405                                  | \$162,700              | \$161,437         | \$148,500           | (\$14,200)          | (8.7%)             |  |  |  |  |
| Capital Projects            | \$4,263,134                                | \$8,034,999            | \$8,034,999       | \$2,740,000         | (\$5,294,999)       | (65.9%)            |  |  |  |  |
| Total Expenses *            | \$17,026,313                               | \$21,193,956           | \$21,131,615      | \$16,396,216        | (\$4,797,740)       | (22.6%)            |  |  |  |  |