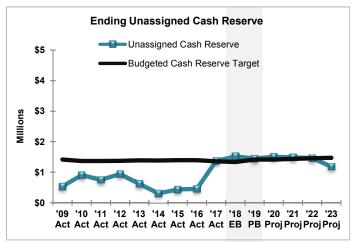

tatement takes information from the Revenues, Expenses, and Changes in Fund Net Position Statement and subtracts out non-cash items (depreciation, loss on disposal of fixed assets, and GASB adjustments for interest revenue, pensions, and vacation liabilities). This statement also includes capital item purchases (such as fleet replacements), principal payments, and enterprise revenue that will be used to pay for capital project costs which are reflected on the balance sheet.



For the ten year period total financial sources have been below financial uses for all years except FY 2015, FY 2017, and estimated FY 2018. The department actively manages expenses when revenues are lower due to weather and demand for services. Fees are examined each year and adjusted to help reach recovery goals.



The unassigned cash reserves were below the budgeted cash reserve target until FY 2017. For FY 2018 to FY 2022, reserves are close to the budgeted cash reserve target. There was an improvement in the reserves for FY 2017 due to fee increases applied to Golf, Adapted Recreation, Aquatics, ARC, Special Event Concessions, Day Camp Programs, Picnic Shelter and Riechmann Pavilion Rentals. The Park Sales Tax subsidy also increased due to a scheduled increase from the 2015 Park Sales Tax ballot for equipment purchases and scholarship program. This budget will need to continue monitoring and adjusting expenses and revenues to ensure the cash is not depleted from the fund.

| \$1,504,182 | \$1,487,145 | \$1,461,865 | \$1,184,533 |
|-------------|-------------|-------------|-------------|
| \$1,30