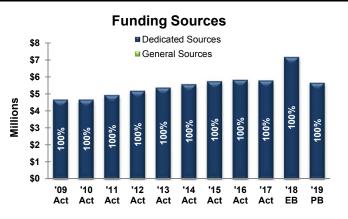

|                          | Funding Sources (Where the Money Comes From)* |              |              |              |               |         |  |  |  |
|--------------------------|-----------------------------------------------|--------------|--------------|--------------|---------------|---------|--|--|--|
| Grants                   | \$60,528                                      | \$441,500    | \$438,576    | \$163,000    | (\$278,500)   | (63.1%) |  |  |  |
| Interest                 | (\$33,772)                                    | \$31,116     | \$31,116     | \$31,116     | \$0           | 0.0%    |  |  |  |
| Fees and Service Charges | \$4,599,854                                   | \$4,570,800  | \$4,566,725  | \$4,764,350  | \$193,550     | 4.2%    |  |  |  |
| Other Local Revenues     | \$607,459                                     | \$845,548    | \$863,672    | \$85,048     | (\$760,500)   | (89.9%) |  |  |  |
| Operating Transfers      | \$7,808,577                                   | \$8,849,295  | \$8,849,295  | \$6,733,354  | (\$2,115,941) | (23.9%) |  |  |  |
| Forced Account Labor     | \$0                                           | \$0          | \$0          | \$0          | \$0           | ,       |  |  |  |
| Capital Contr./Donations | \$0                                           | \$0          | \$0          | \$0          | \$0           |         |  |  |  |
| Use of Fund Balance      | \$136,914                                     | \$2,569,519  | \$2,533,627  | \$677,520    | (\$1,891,999) | (73.6%) |  |  |  |
| Dedicated Sources        | \$13,179,560                                  | \$17,307,778 | \$17,283,011 | \$12,454,388 | (\$4,574,890) | (28.0%) |  |  |  |
| General Sources          | \$3,846,753                                   | \$3,886,178  | \$3,848,604  | \$3,941,828  | \$55,650      | `1.4%´  |  |  |  |
| Total Funding Sources *  | \$17,026,313                                  | \$21,193,956 | \$21,131,615 | \$16,396,216 | (\$4,519,240) | (22.6%) |  |  |  |