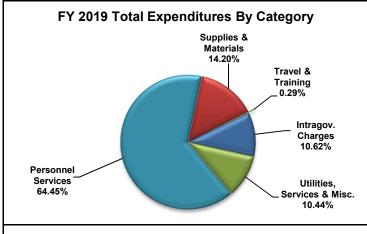

|                             | Net Appropriations (Where the Money Goes)* |                        |                   |                     |                     |                    |  |  |  |  |
|-----------------------------|--------------------------------------------|------------------------|-------------------|---------------------|---------------------|--------------------|--|--|--|--|
|                             | Actual<br>FY 2017                          | Adj. Budget<br>FY 2018 | Estimated FY 2018 | Proposed<br>FY 2019 | \$ Change<br>19/18B | % Change<br>19/18B |  |  |  |  |
| Personnel Services          | \$7,117,219                                | \$7,351,959            | \$7,254,904       | \$7,451,005         | \$99,046            | 1.3%               |  |  |  |  |
| Supplies & Materials        | \$2,783,159                                | \$1,912,278            | \$1,902,196       | \$2,126,172         | \$213,894           | 11.2%              |  |  |  |  |
| Travel & Training           | \$22,022                                   | \$27,930               | \$24,668          | \$27,930            | \$0                 | 0.0%               |  |  |  |  |
| Intragov. Charges           | \$1,272,780                                | \$1,247,709            | \$1,247,709       | \$1,315,812         | \$68,103            | 5.5%               |  |  |  |  |
| Utilities, Services & Misc. | \$3,698,281                                | \$9,806,430            | \$9,855,751       | \$4,602,953         | (\$5,203,477)       | (53.1%)            |  |  |  |  |
| Capital                     | \$1,412,475                                | \$162,700              | \$161,437         | \$148,500           | (\$14,200)          | (8.7%)             |  |  |  |  |
| Other                       | \$720,377                                  | \$684,950              | \$684,950         | \$723,844           | \$38,894            | 5.7%               |  |  |  |  |
| Total *                     | \$17,026,313                               | \$21,193,956           | \$21,131,615      | \$16,396,216        | (\$4,797,740)       | (22.6%)            |  |  |  |  |
| Operating Expenses          | \$11,881,397                               | \$12,311,307           | \$12,250,229      | \$12,783,872        | \$472,565           | 3.8%               |  |  |  |  |
| Non-Operating Expenses      | \$719,449                                  | \$684,950              | \$684,950         | \$684,950           | \$0                 | 0.0%               |  |  |  |  |
| Debt Service                | \$928                                      | \$0                    | \$0               | \$38,894            | \$38,894            |                    |  |  |  |  |
| Capital Additions           | \$161,405                                  | \$162,700              | \$161,437         | \$148,500           | (\$14,200)          | (8.7%)             |  |  |  |  |
| Capital Projects            | \$4,263,134                                | \$8,034,999            | \$8,034,999       | \$2,740,000         | (\$5,294,999)       | (65.9%)            |  |  |  |  |
| Total Expenses *            | \$17,026,313                               | \$21,193,956           | \$21,131,615      | \$16,396,216        | (\$4,797,740)       | (22.6%)            |  |  |  |  |