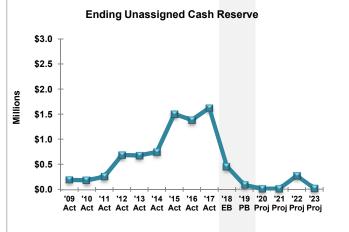

| \$1   | 10,550               |  |
| \$1,                 | 700,621  | \$1,6 | 66,609               | \$1,6 | 33,277               |  |
| \$1,                 | 102,201  | \$1,1 | 02,201               | \$1,1 | 02,201               |  |
| \$2,                 | 913,372  | \$2,8 | 79,360               | \$2,8 | 46,028               |  |
| (\$                  | 214,401) | (\$2  | 33,987)              | (\$2  | 53,181               |  |



For the period shown, the years where financial uses are above financial sources indicate years when transfers of previously accumulated funds are transferred for capital projects.

Temporary PST will end on March 31, 2022. FY 2022 includes 6 months of the temporary PST. Parks and Rec plans to take another ballot to voters in fall of 2021.





For the period shown, ending unassigned cash reserve reflects years where funds have been accumulated and years where there has been a significant amount transferred out to fund capital projects (as shown for FY 2018). This is a normal occurrence with this type of fund. Much of the permanent parks sales tax is transferred out each year in the form of subsidies to the general fund park operations and to recreation services. The temporary portion is accumulated over time until it is needed for capital projects. At that time it is transferred to either the capital projects fund or the Recreation Services fund depending on the type of capital project. Since there are no expenditures in this fund other than intragovernmental charges, there is no budgeted cash reserve target established.

(THI