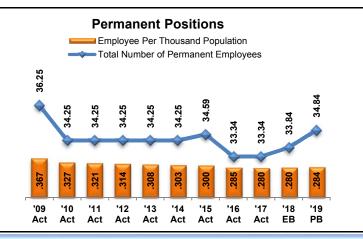

| Authorized Personnel         |                   |                        |                      |                     |                     |  |  |  |  |
|------------------------------|-------------------|------------------------|----------------------|---------------------|---------------------|--|--|--|--|
|                              | Actual<br>FY 2017 | Adj. Budget<br>FY 2018 | Estimated<br>FY 2018 | Proposed<br>FY 2019 | Position<br>Changes |  |  |  |  |
| Administration               | 5.90              | 5.90                   | 5.90                 | 5.50                | (0.40)              |  |  |  |  |
| C.A.R.E.                     | 2.00              | 2.00                   | 2.00                 | 2.00                |                     |  |  |  |  |
| Parks Planning & Development | 24.50             | 25.00                  | 25.00                | 25.00               |                     |  |  |  |  |
| Parks Management             | 14.66             | 14.66                  | 14.66                | 14.66               |                     |  |  |  |  |
| Total Personnel              | 47.06             | 47.56                  | 47.56                | 47.16               | (0.40)              |  |  |  |  |
| Permanent Full-Time          | 47.06             | 47.56                  | 47.56                | 47.16               | (0.40)              |  |  |  |  |
| Permanent Part-Time          | 0.00              | 0.00                   | 0.00                 | 0.00                | , ,                 |  |  |  |  |
| Total Permanent              | 47.06             | 47.56                  | 47.56                | 47.16               | (0.40)              |  |  |  |  |