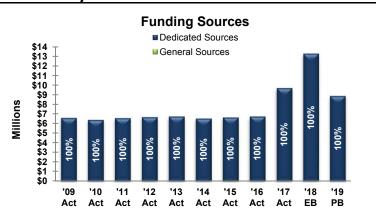

|                          | Funding Sources (Where the Money Comes From)* |              |              |              |               |         |  |  |  |
|--------------------------|-----------------------------------------------|--------------|--------------|--------------|---------------|---------|--|--|--|
| Grants                   | \$60,528                                      | \$441,500    | \$438,576    | \$163,000    | (\$278,500)   | (63.1%) |  |  |  |
| Interest                 | (\$33,772)                                    | \$31,116     | \$31,116     | \$31,116     | \$0           | 0.0%    |  |  |  |
| Fees and Service Charges | \$4,599,854                                   | \$4,570,800  | \$4,566,725  | \$4,764,350  | \$193,550     | 4.2%    |  |  |  |
| Other Local Revenues     | \$607,459                                     | \$845,548    | \$863,672    | \$85,048     | (\$760,500)   | (89.9%) |  |  |  |
| Operating Transfers      | \$7,808,577                                   | \$8,849,295  | \$8,849,295  | \$6,733,354  | (\$2,115,941) | (23.9%) |  |  |  |
| Forced Account Labor     | \$0                                           | \$0          | \$0          | \$0          | \$0           | ,       |  |  |  |
| Capital Contr./Donations | \$0                                           | \$0          | \$0          | \$0          | \$0           |         |  |  |  |
| Use of Fund Balance      | \$136,914                                     | \$2,569,519  | \$2,533,627  | \$677,520    | (\$1,891,999) | (73.6%) |  |  |  |
| Dedicated Sources        | \$13,179,560                                  | \$17,307,778 | \$17,283,011 | \$12,454,388 | (\$4,574,890) | (28.0%) |  |  |  |
| General Sources          | \$3,846,753                                   | \$3,886,178  | \$3,848,604  | \$3,941,828  | \$55,650      | `1.4%´  |  |  |  |
| Total Funding Sources *  | \$17,026,313                                  | \$21,193,956 | \$21,131,615 | \$16,396,216 | (\$4,519,240) | (22.6%) |  |  |  |