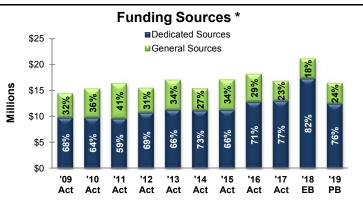

|                          | Funding Sources (Where the Money Comes From)* |              |              |              |               |         |  |  |  |
|--------------------------|-----------------------------------------------|--------------|--------------|--------------|---------------|---------|--|--|--|
| Grants                   | \$60,528                                      | \$441,500    | \$438,576    | \$163,000    | (\$278,500)   | (63.1%) |  |  |  |
| Interest                 | (\$33,772)                                    | \$31,116     | \$31,116     | \$31,116     | \$0           | 0.0%    |  |  |  |
| Fees and Service Charges | \$4,599,854                                   | \$4,570,800  | \$4,566,725  | \$4,764,350  | \$193,550     | 4.2%    |  |  |  |
| Other Local Revenues     | \$607,459                                     | \$845,548    | \$863,672    | \$85,048     | (\$760,500)   | (89.9%) |  |  |  |
| Operating Transfers      | \$7,808,577                                   | \$8,849,295  | \$8,849,295  | \$6,733,354  | (\$2,115,941) | (23.9%) |  |  |  |
| Forced Account Labor     | \$0                                           | \$0          | \$0          | \$0          | \$0           | ,       |  |  |  |
| Capital Contr./Donations | \$0                                           | \$0          | \$0          | \$0          | \$0           |         |  |  |  |
| Use of Fund Balance      | \$136,914                                     | \$2,569,519  | \$2,533,627  | \$677,520    | (\$1,891,999) | (73.6%) |  |  |  |
| Dedicated Sources        | \$13,179,560                                  | \$17,307,778 | \$17,283,011 | \$12,454,388 | (\$4,574,890) | (28.0%) |  |  |  |
| General Sources          | \$3,846,753                                   | \$3,886,178  | \$3,848,604  | \$3,941,828  | \$55,650      | `1.4%´  |  |  |  |
| Total Funding Sources *  | \$17,026,313                                  | \$21,193,956 | \$21,131,615 | \$16,396,216 | (\$4,519,240) | (22.6%) |  |  |  |