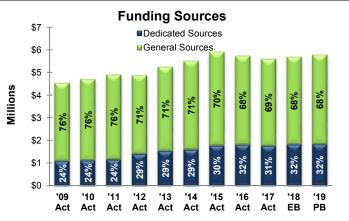

|                          | Funding Sources (Where the Money Comes From)* |              |              |              |               |         |  |  |  |
|--------------------------|-----------------------------------------------|--------------|--------------|--------------|---------------|---------|--|--|--|
| Grants                   | \$60,528                                      | \$441,500    | \$438,576    | \$163,000    | (\$278,500)   | (63.1%) |  |  |  |
| Interest                 | (\$33,772)                                    | \$31,116     | \$31,116     | \$31,116     | \$0           | 0.0%    |  |  |  |
| Fees and Service Charges | \$4,599,854                                   | \$4,570,800  | \$4,566,725  | \$4,764,350  | \$193,550     | 4.2%    |  |  |  |
| Other Local Revenues     | \$607,459                                     | \$845,548    | \$863,672    | \$85,048     | (\$760,500)   | (89.9%) |  |  |  |
| Operating Transfers      | \$7,808,577                                   | \$8,849,295  | \$8,849,295  | \$6,733,354  | (\$2,115,941) | (23.9%) |  |  |  |
| Forced Account Labor     | \$0                                           | \$0          | \$0          | \$0          | \$0           | ,       |  |  |  |
| Capital Contr./Donations | \$0                                           | \$0          | \$0          | \$0          | \$0           |         |  |  |  |
| Use of Fund Balance      | \$136,914                                     | \$2,569,519  | \$2,533,627  | \$677,520    | (\$1,891,999) | (73.6%) |  |  |  |
| Dedicated Sources        | \$13,179,560                                  | \$17,307,778 | \$17,283,011 | \$12,454,388 | (\$4,574,890) | (28.0%) |  |  |  |
| General Sources          | \$3,846,753                                   | \$3,886,178  | \$3,848,604  | \$3,941,828  | \$55,650      | `1.4%´  |  |  |  |
| Total Funding Sources *  | \$17,026,313                                  | \$21,193,956 | \$21,131,615 | \$16,396,216 | (\$4,519,240) | (22.6%) |  |  |  |