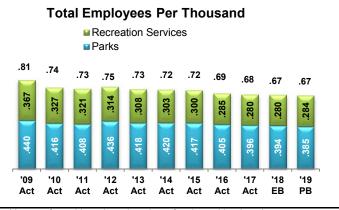

## Net Parks and Recreation Expenses vs. All Other Dept. Expenses

Net Parks and Recreation Summary \*

<sup>\*</sup> Graphs and tables do NOT include Parks Sales Tax since money from that fund is transferred into the other three funds and is already reflected in the expenses of those funds.

| Authorized Personnel         |                   |                        |                      |                     |                     |  |  |  |  |
|------------------------------|-------------------|------------------------|----------------------|---------------------|---------------------|--|--|--|--|
|                              | Actual<br>FY 2017 | Adj. Budget<br>FY 2018 | Estimated<br>FY 2018 | Proposed<br>FY 2019 | Position<br>Changes |  |  |  |  |
| Administration               | 5.90              | 5.90                   | 5.90                 | 5.50                | (0.40)              |  |  |  |  |
| C.A.R.E.                     | 2.00              | 2.00                   | 2.00                 | 2.00                |                     |  |  |  |  |
| Parks Planning & Development | 24.50             | 25.00                  | 25.00                | 25.00               |                     |  |  |  |  |
| Parks Management             | 14.66             | 14.66                  | 14.66                | 14.66               |                     |  |  |  |  |
| Total Personnel              | 47.06             | 47.56                  | 47.56                | 47.16               | (0.40)              |  |  |  |  |
| Permanent Full-Time          | 47.06             | 47.56                  | 47.56                | 47.16               | (0.40)              |  |  |  |  |
| Permanent Part-Time          | 0.00              | 0.00                   | 0.00                 | 0.00                | , ,                 |  |  |  |  |
| Total Permanent              | 47.06             | 47.56                  | 47.56                | 47.16               | (0.40)              |  |  |  |  |