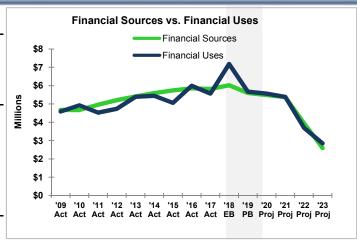

| \$0      |       | \$0                  |       | \$(                  |  |
| \$                   | 110,550  | \$1   | 10,550               | \$1   | 10,550               |  |
|                      | \$0      |       | \$0                  |       | \$(                  |  |
| \$                   | 110,550  | \$1   | 10,550               | \$1   | 10,550               |  |
| \$1,                 | 700,621  | \$1,6 | 66,609               | \$1,6 | 33,277               |  |
| \$1,                 | 102,201  | \$1,1 | 02,201               | \$1,1 | 02,201               |  |
| \$2,                 | 913,372  | \$2,8 | 79,360               | \$2,8 | 46,028               |  |
| (\$                  | 214,401) | (\$2  | 33,987)              | (\$2  | 53,181               |  |



For the period shown, the years where financial uses are above financial sources indicate years when transfers of previously accumulated funds are transferred for capital projects.

Temporary PST will end on March 31, 2022. FY 2022 includes 6 months of the temporary PST. Parks and Rec plans to take another ballot to voters in fall of 2021.





For the period shown, ending unassigned cash reserve reflects years where funds have been accumulated and years where there has been a significant amount transferred out to fund capital projects (as shown for FY 2018). This is a normal occurrence with this type of fund. Much of the permanent parks sales tax is transferred out each year in the form of subsidies to the general fund park operations and to recreation services. The temporary portion is