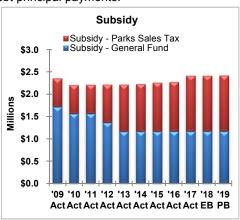

#### Parks Sales Tax Fund

In November of 2000, the voters of the City of Columbia passed a Local Parks Sales Tax in the amount of a onequarter of one percent (for five years), and a one-eighth of one percent thereafter, on retail sales made in the City. These funds must be used for parks purposes. The current one-eighth of one percent temporary sales tax was approved for a six year extension by Columbia voters in November, 2015. The extension will continue to be used to fund renovation/improvements to existing parks, acquisition/development of parks and additional trails and greenbelts. As a part of the original passage of the parks sales tax, the City made a commitment to the voters to maintain its General Fund support of parks at the FY 2001 budgeted level or above. An analysis of this support level can be found in this section. In addition, a forecast of future revenues, expenses, and fund balance is included in this section.

#### Highlights/Significant Changes (cont.)

- Capital Additions had no change, as no fleet replacements were budgeted in FY 2017, FY 2018, or FY 2019. If made available, staff anticipates using FY 2017 General Fund savings for key fleet replacements. Due to a lack of available funding, the department is not able to keep up with their fleet replacement schedule.
- Utilities, Services and Other Miscellaneous expenses increased by \$37,429 or 6.6% due to scheduled rate increases and addition of facilities.
- CARE Program Funding for CARE remains at the same level. If the department has to make further budget reductions, CARE will have to absorb the next round of cuts. In FY 2018, funding allowed the department to partner with ninety two (92) businesses and agencies to provide work sites for one hundred sixty eight (168) summer trainees in the CARE traditional program. One hundred sixty three (163) trainees successfully completed the eight-week program for a 97% completion rate. In addition to the traditional Summer Program, fourteen (14) trainees were hired to work in the CARE Art Gallery. All fourteen (14) trainees successfully completed this eight-week program for a 100% completion rate. CARE also employed eighteen (18) school-year trainees and fourteen (14) year-round Boone County Family Resources Trainees.
- The Park Sales Tax subsidy to Parks and Recreation General Fund Operations is \$1,770,743, which is a \$24,059 increase from FY 2018.