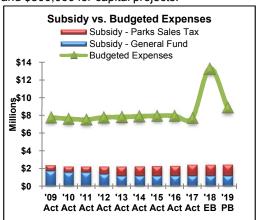

#### Parks Sales Tax Fund

In November of 2000, the voters of the City of Columbia passed a Local Parks Sales Tax in the amount of a onequarter of one percent (for five years), and a one-eighth of one percent thereafter, on retail sales made in the City. These funds must be used for parks purposes. The current one-eighth of one percent temporary sales tax was approved for a six year extension by Columbia voters in November, 2015. The extension will continue to be used to fund renovation/improvements to existing parks, acquisition/development of parks and additional trails and greenbelts. As a part of the original passage of the parks sales tax, the City made a commitment to the voters to maintain its General Fund support of parks at the FY 2001 budgeted level or above. An analysis of this support level can be found in this section. In addition, a forecast of future revenues, expenses, and fund balance is included in this section.

#### Highlights/Significant Changes (cont.)

- Capital Additions had no change, as no fleet replacements were budgeted in FY 2017, FY 2018, or FY 2019. If made available, staff anticipates using FY 2017 General Fund savings for key fleet replacements. Due to a lack of available funding, the department is not able to keep up with their fleet replacement schedule.
- Utilities, Services and Other Miscellaneous expenses increased by \$37,429 or 6.6% due to scheduled rate increases and addition of facilities.
- CARE Program Funding for CARE remains at the same level. If the department has to make further budget reductions, CARE will have to absorb the next round of cuts. In FY 2018, funding allowed the department to partner with ninety two (92) businesses and agencies to provide work sites for one hundred sixty eight (168) summer trainees in the CARE traditional program. One hundred sixty three (163) trainees successfully completed the eight-week program for a 97% completion rate. In addition to the traditional Summer Program, fourteen (14) trainees were hired to work in the CARE Art Gallery. All fourteen (14) trainees successfully completed this eight-week program for a 100% completion rate. CARE also employed eighteen (18) school-year trainees and fourteen (14) year-round Boone County Family Resources Trainees.
- The Park Sales Tax subsidy to Parks and Recreation General Fund Operations is \$1,770,743, which is a \$24,059 increase from FY 2018.