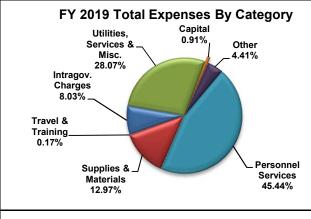

|                             | Net Appropriations (Where the Money Goes)* |                        |                   |                     |                     |                    |  |  |  |  |
|-----------------------------|--------------------------------------------|------------------------|-------------------|---------------------|---------------------|--------------------|--|--|--|--|
|                             | Actual<br>FY 2017                          | Adj. Budget<br>FY 2018 | Estimated FY 2018 | Proposed<br>FY 2019 | \$ Change<br>19/18B | % Change<br>19/18B |  |  |  |  |
| Personnel Services          | \$7,117,219                                | \$7,351,959            | \$7,254,904       | \$7,451,005         | \$99,046            | 1.3%               |  |  |  |  |
| Supplies & Materials        | \$2,783,159                                | \$1,912,278            | \$1,902,196       | \$2,126,172         | \$213,894           | 11.2%              |  |  |  |  |
| Travel & Training           | \$22,022                                   | \$27,930               | \$24,668          | \$27,930            | \$0                 | 0.0%               |  |  |  |  |
| Intragov. Charges           | \$1,272,780                                | \$1,247,709            | \$1,247,709       | \$1,315,812         | \$68,103            | 5.5%               |  |  |  |  |
| Utilities, Services & Misc. | \$3,698,281                                | \$9,806,430            | \$9,855,751       | \$4,602,953         | (\$5,203,477)       | (53.1%)            |  |  |  |  |
| Capital                     | \$1,412,475                                | \$162,700              | \$161,437         | \$148,500           | (\$14,200)          | (8.7%)             |  |  |  |  |
| Other                       | \$720,377                                  | \$684,950              | \$684,950         | \$723,844           | \$38,894            | 5.7%               |  |  |  |  |
| Total *                     | \$17,026,313                               | \$21,193,956           | \$21,131,615      | \$16,396,216        | (\$4,797,740)       | (22.6%)            |  |  |  |  |
| Operating Expenses          | \$11,881,397                               | \$12,311,307           | \$12,250,229      | \$12,783,872        | \$472,565           | 3.8%               |  |  |  |  |
| Non-Operating Expenses      | \$719,449                                  | \$684,950              | \$684,950         | \$684,950           | \$0                 | 0.0%               |  |  |  |  |
| Debt Service                | \$928                                      | \$0                    | \$0               | \$38,894            | \$38,894            |                    |  |  |  |  |
| Capital Additions           | \$161,405                                  | \$162,700              | \$161,437         | \$148,500           | (\$14,200)          | (8.7%)             |  |  |  |  |
| Capital Projects            | \$4,263,134                                | \$8,034,999            | \$8,034,999       | \$2,740,000         | (\$5,294,999)       | (65.9%)            |  |  |  |  |
| Total Expenses *            | \$17,026,313                               | \$21,193,956           | \$21,131,615      | \$16,396,216        | (\$4,797,740)       | (22.6%)            |  |  |  |  |