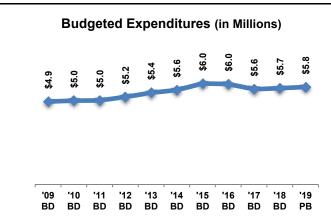

|                             | Net Appropriations (Where the Money Goes)* |                        |                   |                     |                     |                    |  |  |  |  |
|-----------------------------|--------------------------------------------|------------------------|-------------------|---------------------|---------------------|--------------------|--|--|--|--|
|                             | Actual<br>FY 2017                          | Adj. Budget<br>FY 2018 | Estimated FY 2018 | Proposed<br>FY 2019 | \$ Change<br>19/18B | % Change<br>19/18B |  |  |  |  |
| Personnel Services          | \$7,117,219                                | \$7,351,959            | \$7,254,904       | \$7,451,005         | \$99,046            | 1.3%               |  |  |  |  |
| Supplies & Materials        | \$2,783,159                                | \$1,912,278            | \$1,902,196       | \$2,126,172         | \$213,894           | 11.2%              |  |  |  |  |
| Travel & Training           | \$22,022                                   | \$27,930               | \$24,668          | \$27,930            | \$0                 | 0.0%               |  |  |  |  |
| Intragov. Charges           | \$1,272,780                                | \$1,247,709            | \$1,247,709       | \$1,315,812         | \$68,103            | 5.5%               |  |  |  |  |
| Utilities, Services & Misc. | \$3,698,281                                | \$9,806,430            | \$9,855,751       | \$4,602,953         | (\$5,203,477)       | (53.1%)            |  |  |  |  |
| Capital                     | \$1,412,475                                | \$162,700              | \$161,437         | \$148,500           | (\$14,200)          | (8.7%)             |  |  |  |  |
| Other                       | \$720,377                                  | \$684,950              | \$684,950         | \$723,844           | \$38,894            | 5.7%               |  |  |  |  |
| Total *                     | \$17,026,313                               | \$21,193,956           | \$21,131,615      | \$16,396,216        | (\$4,797,740)       | (22.6%)            |  |  |  |  |
| Operating Expenses          | \$11,881,397                               | \$12,311,307           | \$12,250,229      | \$12,783,872        | \$472,565           | 3.8%               |  |  |  |  |
| Non-Operating Expenses      | \$719,449                                  | \$684,950              | \$684,950         | \$684,950           | \$0                 | 0.0%               |  |  |  |  |
| Debt Service                | \$928                                      | \$0                    | \$0               | \$38,894            | \$38,894            |                    |  |  |  |  |
| Capital Additions           | \$161,405                                  | \$162,700              | \$161,437         | \$148,500           | (\$14,200)          | (8.7%)             |  |  |  |  |
| Capital Projects            | \$4,263,134                                | \$8,034,999            | \$8,034,999       | \$2,740,000         | (\$5,294,999)       | (65.9%)            |  |  |  |  |
| Total Expenses *            | \$17,026,313                               | \$21,193,956           | \$21,131,615      | \$16,396,216        | (\$4,797,740)       | (22.6%)            |  |  |  |  |

# Parks and Recreation - General Fund Operations

Parks and Recreation - General Fund Operations

|                                                          | Approp            | riations (Where        | the Money God     | es)                 |                     |                   |
|----------------------------------------------------------|-------------------|------------------------|-------------------|---------------------|---------------------|-------------------|
|                                                          | Actual<br>FY 2017 | Adj. Budget<br>FY 2018 | Estimated FY 2018 | Proposed<br>FY 2019 | \$ Change<br>19/18B | % Chang<br>19/18B |
| Personnel Services                                       | \$3,588,817       | \$3,728,412            | \$3,684,778       | \$3,723,264         | (\$5,148)           | (0.1%)            |
| Supplies & Materials                                     | \$809,988         | \$821,148              | \$809,565         | \$820,261           | (\$887)             | (0.1%)            |
| Travel & Training                                        | \$15,153          | \$16,822               | \$15,760          | \$16,822            | \$0                 | 0.0%              |
| Intragov. Charges                                        | \$552,051         | \$584,967              | \$584,967         | \$613,782           | \$28,815            | 4.9%              |
| Utilities, Services & Misc.                              | \$544,137         | \$565,597              | \$583,848         | \$603,026           | \$37,429            | 6.6%              |
| Capital                                                  | \$82,040          | \$0                    | \$0               | \$0                 | \$0                 |                   |
| Other                                                    | \$0               | \$0                    | \$0               | \$0                 | \$0                 |                   |
| Total                                                    | \$5,592,186       | \$5,716,946            | \$5,678,918       | \$5,777,155         | \$60,209            | 1.1%              |
| Summary                                                  |                   |                        |                   |                     |                     |                   |
| Operating Expenses                                       | \$5,510,146       | \$5,716,946            | \$5,678,918       | \$5,777,155         | \$60,209            | 1.1%              |
| Non-Operating Expenses                                   | \$0               | \$0                    | \$0               | \$0                 | \$0                 |                   |
| Debt Service                                             | \$0               | \$0                    | \$0               | \$0                 | \$0                 |                   |
| Capital Additions                                        | \$82,040          | \$0                    | \$0               | \$0                 | \$0                 |                   |
| Capital Projects (Budgeted in the Capital Projects Fund) | \$0               | \$0                    | \$0               | \$0                 | \$0                 |                   |
| Total Expenses                                           | \$5,592,186       | \$5,716,946            | \$5,678,918       | \$5,777,155         | \$60,209            | 1.1%              |
|                                                          | Funding Sou       | ırces (Where th        | e Money Come      | s From)             |                     |                   |
| Grants                                                   | \$7,259           | \$9,500                | \$6,954           | \$7,000             | (\$2,500)           | (26.3%)           |
| Operating Transfer (Parks Sales Tax)                     | \$1,666,820       | \$1,746,684            | \$1,746,684       | \$1,770,743         | \$24,059            | `1.4%´            |
| Other Local Revenues                                     | \$71,354          | \$74,584               | \$76,676          | \$57,584            | (\$17,000)          | (22.8%)           |
| Dedicated Sources                                        | \$1,745,433       | \$1,830,768            | \$1,830,314       | \$1,835,327         | \$4,559             | 0.2%              |
| General Sources                                          | \$3,846,753       | \$3,886,178            | \$3,848,604       | \$3,941,828         | \$55,650            | 1.4%              |
| Total Funding Sources                                    | \$5,592,186       | \$5,716,946            | \$5,678,918       | \$5,777,155         | \$60,209            | 1.1%              |