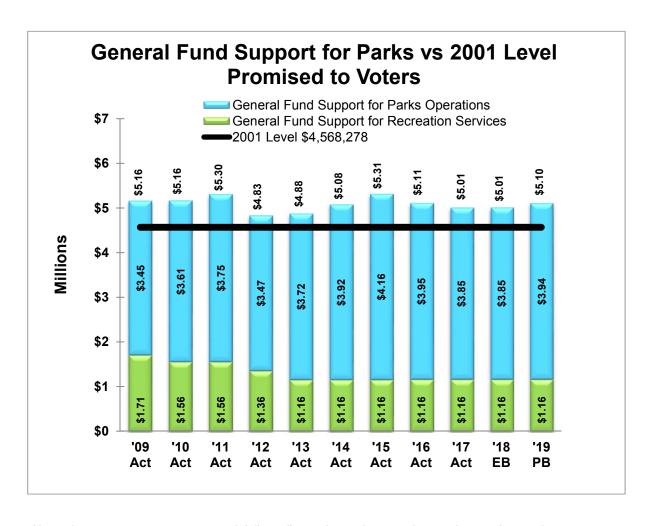

#### Parks Sales Tax Fund

In November of 2000, the voters of the City of Columbia passed a Local Parks Sales Tax in the amount of a onequarter of one percent (for five years), and a one-eighth of one percent thereafter, on retail sales made in the City. These funds must be used for parks purposes. The current one-eighth of one percent temporary sales tax was approved for a six year extension by Columbia voters in November, 2015. The extension will continue to be used to fund renovation/improvements to existing parks, acquisition/development of parks and additional trails and greenbelts. As a part of the original passage of the parks sales tax, the City made a commitment to the voters to maintain its General Fund support of parks at the FY 2001 budgeted level or above. An analysis of this support level can be found in this section. In addition, a forecast of future revenues, expenses, and fund balance is included in this section.