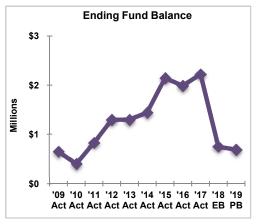

| \$2,224,196       | \$1,059,429            | \$755,311            | \$686,694           |
|                                                        |                   |                        |                      |                     |



For the period shown, the years of revenues under expenditures are years when transfers out to other funds are larger than the parks sales tax receipts. This is a common practice where funds are accumulated for a number of years and then transferred out for large expenses such as for capital projects.

For the period shown, fund balance reflects an overall increase until FY 2018 when it saw a large decrease. In November 2015, voters approved an extension of the temporary parks sales tax and funds were accumulated for large projects in future years.



# Forecasted Sources and Uses (For Information Purposes Only)

|                                                                 | A =4=== 1                  | DIALAT                     | Fatire et al.              | Duaman                   |
|-----------------------------------------------------------------|----------------------------|----------------------------|----------------------------|--------------------------|
| Permanent Tax (For Operations) Financial Sources:               | Actual<br>FY 2017          | BWAT<br>FY 2018            | Estimated<br>FY 2018       | Proposed<br>FY 2019      |
| Perm. 1/8¢ Parks Sales Tax (Operations)                         | \$2,905,461                | 2,999,412                  | \$2,847,352                | \$2,790,405              |
| Inves