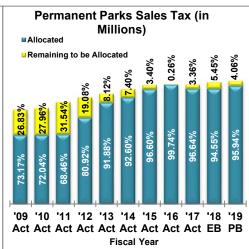

#### Parks Sales Tax Fund

In November of 2000, the voters of the City of Columbia passed a Local Parks Sales Tax in the amount of a onequarter of one percent (for five years), and a one-eighth of one percent thereafter, on retail sales made in the City. These funds must be used for parks purposes. The current one-eighth of one percent temporary sales tax was approved for a six year extension by Columbia voters in November, 2015. The extension will continue to be used to fund renovation/improvements to existing parks, acquisition/development of parks and additional trails and greenbelts. As a part of the original passage of the parks sales tax, the City made a commitment to the voters to maintain its General Fund support of parks at the FY 2001 budgeted level or above. An analysis of this support level can be found in this section. In addition, a forecast of future revenues, expenses, and fund balance is included in this section.