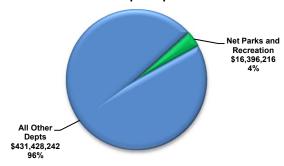

## Net Parks and Recreation Expenses vs. All Other Dept. Expenses

Net Parks and Recreation Summary \*

<sup>\*</sup> Graphs and tables do NOT include Parks Sales Tax since money from that fund is transferred into the other three funds and is already reflected in the expenses of those funds.

|                             | Net Appropriations (Where the Money Goes)* |                        |                   |                     |                     |                    |  |  |  |  |
|-----------------------------|--------------------------------------------|------------------------|-------------------|---------------------|---------------------|--------------------|--|--|--|--|
|                             | Actual<br>FY 2017                          | Adj. Budget<br>FY 2018 | Estimated FY 2018 | Proposed<br>FY 2019 | \$ Change<br>19/18B | % Change<br>19/18B |  |  |  |  |
| Personnel Services          | \$7,117,219                                | \$7,351,959            | \$7,254,904       | \$7,451,005         | \$99,046            | 1.3%               |  |  |  |  |
| Supplies & Materials        | \$2,783,159                                | \$1,912,278            | \$1,902,196       | \$2,126,172         | \$213,894           | 11.2%              |  |  |  |  |
| Travel & Training           | \$22,022                                   | \$27,930               | \$24,668          | \$27,930            | \$0                 | 0.0%               |  |  |  |  |
| Intragov. Charges           | \$1,272,780                                | \$1,247,709            | \$1,247,709       | \$1,315,812         | \$68,103            | 5.5%               |  |  |  |  |
| Utilities, Services & Misc. | \$3,698,281                                | \$9,806,430            | \$9,855,751       | \$4,602,953         | (\$5,203,477)       | (53.1%)            |  |  |  |  |
| Capital                     | \$1,412,475                                | \$162,700              | \$161,437         | \$148,500           | (\$14,200)          | (8.7%)             |  |  |  |  |
| Other                       | \$720,377                                  | \$684,950              | \$684,950         | \$723,844           | \$38,894            | 5.7%               |  |  |  |  |
| Total *                     | \$17,026,313                               | \$21,193,956           | \$21,131,615      | \$16,396,216        | (\$4,797,740)       | (22.6%)            |  |  |  |  |
| Operating Expenses          | \$11,881,397                               | \$12,311,307           | \$12,250,229      | \$12,783,872        | \$472,565           | 3.8%               |  |  |  |  |
| Non-Operating Expenses      | \$719,449                                  | \$684,950              | \$684,950         | \$684,950           | \$0                 | 0.0%               |  |  |  |  |
| Debt Service                | \$928                                      | \$0                    | \$0               | \$38,894            | \$38,894            |                    |  |  |  |  |
| Capital Additions           | \$161,405                                  | \$162,700              | \$161,437         | \$148,500           | (\$14,200)          | (8.7%)             |  |  |  |  |
| Capital Projects            | \$4,263,134                                | \$8,034,999            | \$8,034,999       | \$2,740,000         | (\$5,294,999)       | (65.9%)            |  |  |  |  |
| Total Expenses *            | \$17,026,313                               | \$21,193,956           | \$21,131,615      | \$16,396,216        | (\$4,797,740)       | (22.6%)            |  |  |  |  |