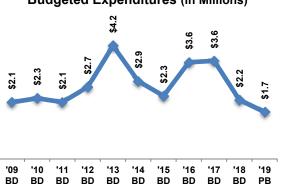

## Net Parks and Recreation Expenses vs. All Other Dept. Expenses

Net Parks and Recreation Summary \*

<sup>\*</sup> Graphs and tables do NOT include Parks Sales Tax since money from that fund is transferred into the other three funds and is already reflected in the expenses of those funds.

|                             | Net Appropriations (Where the Money Goes)* |                        |                   |                     |                     |                    |  |  |  |  |
|-----------------------------|--------------------------------------------|------------------------|-------------------|---------------------|---------------------|--------------------|--|--|--|--|
|                             | Actual<br>FY 2017                          | Adj. Budget<br>FY 2018 | Estimated FY 2018 | Proposed<br>FY 2019 | \$ Change<br>19/18B | % Change<br>19/18B |  |  |  |  |
| Personnel Services          | \$7,117,219                                | \$7,351,959            | \$7,254,904       | \$7,451,005         | \$99,046            | 1.3%               |  |  |  |  |
| Supplies & Materials        | \$2,783,159                                | \$1,912,278            | \$1,902,196       | \$2,126,172         | \$213,894           | 11.2%              |  |  |  |  |
| Travel & Training           | \$22,022                                   | \$27,930               | \$24,668          | \$27,930            | \$0                 | 0.0%               |  |  |  |  |
| Intragov. Charges           | \$1,272,780                                | \$1,247,709            | \$1,247,709       | \$1,315,812         | \$68,103            | 5.5%               |  |  |  |  |
| Utilities, Services & Misc. | \$3,698,281                                | \$9,806,430            | \$9,855,751       | \$4,602,953         | (\$5,203,477)       | (53.1%)            |  |  |  |  |
| Capital                     | \$1,412,475                                | \$162,700              | \$161,437         | \$148,500           | (\$14,200)          | (8.7%)             |  |  |  |  |
| Other                       | \$720,377                                  | \$684,950              | \$684,950         | \$723,844           | \$38,894            | 5.7%               |  |  |  |  |
| Total *                     | \$17,026,313                               | \$21,193,956           | \$21,131,615      | \$16,396,216        | (\$4,797,740)       | (22.6%)            |  |  |  |  |
| Operating Expenses          | \$11,881,397                               | \$12,311,307           | \$12,250,229      | \$12,783,872        | \$472,565           | 3.8%               |  |  |  |  |
| Non-Operating Expenses      | \$719,449                                  | \$684,950              | \$684,950         | \$684,950           | \$0                 | 0.0%               |  |  |  |  |
| Debt Service                | \$928                                      | \$0                    | \$0               | \$38,894            | \$38,894            |                    |  |  |  |  |
| Capital Additions           | \$161,405                                  | \$162,700              | \$161,437         | \$148,500           | (\$14,200)          | (8.7%)             |  |  |  |  |
| Capital Projects            | \$4,263,134                                | \$8,034,999            | \$8,034,999       | \$2,740,000         | (\$5,294,999)       | (65.9%)            |  |  |  |  |
| Total Expenses *            | \$17,026,313                               | \$21,193,956           | \$21,131,615      | \$16,396,216        | (\$4,797,740)       | (22.6%)            |  |  |  |  |