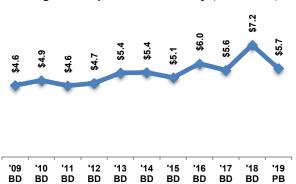

## Net Parks and Recreation Expenses vs. All Other Dept. Expenses

Net Parks and Recreation Summary \*

<sup>\*</sup> Graphs and tables do NOT include Parks Sales Tax since money from that fund is transferred into the other three funds and is already reflected in the expenses of those funds.

|                          | Funding Sources (Where the Money Comes From)* |              |              |              |               |         |  |  |  |
|--------------------------|-----------------------------------------------|--------------|--------------|--------------|---------------|---------|--|--|--|
| Grants                   | \$60,528                                      | \$441,500    | \$438,576    | \$163,000    | (\$278,500)   | (63.1%) |  |  |  |
| Interest                 | (\$33,772)                                    | \$31,116     | \$31,116     | \$31,116     | \$0           | 0.0%    |  |  |  |
| Fees and Service Charges | \$4,599,854                                   | \$4,570,800  | \$4,566,725  | \$4,764,350  | \$193,550     | 4.2%    |  |  |  |
| Other Local Revenues     | \$607,459                                     | \$845,548    | \$863,672    | \$85,048     | (\$760,500)   | (89.9%) |  |  |  |
| Operating Transfers      | \$7,808,577                                   | \$8,849,295  | \$8,849,295  | \$6,733,354  | (\$2,115,941) | (23.9%) |  |  |  |
| Forced Account Labor     | \$0                                           | \$0          | \$0          | \$0          | \$0           | ,       |  |  |  |
| Capital Contr./Donations | \$0                                           | \$0          | \$0          | \$0          | \$0           |         |  |  |  |
| Use of Fund Balance      | \$136,914                                     | \$2,569,519  | \$2,533,627  | \$677,520    | (\$1,891,999) | (73.6%) |  |  |  |
| Dedicated Sources        | \$13,179,560                                  | \$17,307,778 | \$17,283,011 | \$12,454,388 | (\$4,574,890) | (28.0%) |  |  |  |
| General Sources          | \$3,846,753                                   | \$3,886,178  | \$3,848,604  | \$3,941,828  | \$55,650      | `1.4%´  |  |  |  |
| Total Funding Sources *  | \$17,026,313                                  | \$21,193,956 | \$21,131,615 | \$16,396,216 | (\$4,519,240) | (22.6%) |  |  |  |