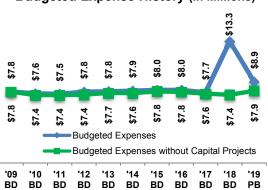

## Net Parks and Recreation Expenses vs. All Other Dept. Expenses

Net Parks and Recreation Summary \*

<sup>\*</sup> Graphs and tables do NOT include Parks Sales Tax since money from that fund is transferred into the other three funds and is already reflected in the expenses of those funds.

|                             | Net Appropriations (Where the Money Goes)* |                        |                   |                     |                     |                    |  |  |  |  |
|-----------------------------|--------------------------------------------|------------------------|-------------------|---------------------|---------------------|--------------------|--|--|--|--|
|                             | Actual<br>FY 2017                          | Adj. Budget<br>FY 2018 | Estimated FY 2018 | Proposed<br>FY 2019 | \$ Change<br>19/18B | % Change<br>19/18B |  |  |  |  |
| Personnel Services          | \$7,117,219                                | \$7,351,959            | \$7,254,904       | \$7,451,005         | \$99,046            | 1.3%               |  |  |  |  |
| Supplies & Materials        | \$2,783,159                                | \$1,912,278            | \$1,902,196       | \$2,126,172         | \$213,894           | 11.2%              |  |  |  |  |
| Travel & Training           | \$22,022                                   | \$27,930               | \$24,668          | \$27,930            | \$0                 | 0.0%               |  |  |  |  |
| Intragov. Charges           | \$1,272,780                                | \$1,247,709            | \$1,247,709       | \$1,315,812         | \$68,103            | 5.5%               |  |  |  |  |
| Utilities, Services & Misc. | \$3,698,281                                | \$9,806,430            | \$9,855,751       | \$4,602,953         | (\$5,203,477)       | (53.1%)            |  |  |  |  |
| Capital                     | \$1,412,475                                | \$162,700              | \$161,437         | \$148,500           | (\$14,200)          | (8.7%)             |  |  |  |  |
| Other                       | \$720,377                                  | \$684,950              | \$684,950         | \$723,844           | \$38,894            | 5.7%               |  |  |  |  |
| Total *                     | \$17,026,313                               | \$21,193,956           | \$21,131,615      | \$16,396,216        | (\$4,797,740)       | (22.6%)            |  |  |  |  |
| Operating Expenses          | \$11,881,397                               | \$12,311,307           | \$12,250,229      | \$12,783,872        | \$472,565           | 3.8%               |  |  |  |  |
| Non-Operating Expenses      | \$719,449                                  | \$684,950              | \$684,950         | \$684,950           | \$0                 | 0.0%               |  |  |  |  |
| Debt Service                | \$928                                      | \$0                    | \$0               | \$38,894            | \$38,894            |                    |  |  |  |  |
| Capital Additions           | \$161,405                                  | \$162,700              | \$161,437         | \$148,500           | (\$14,200)          | (8.7%)             |  |  |  |  |
| Capital Projects            | \$4,263,134                                | \$8,034,999            | \$8,034,999       | \$2,740,000         | (\$5,294,999)       | (65.9%)            |  |  |  |  |
| Total Expenses *            | \$17,026,313                               | \$21,193,956           | \$21,131,615      | \$16,396,216        | (\$4,797,740)       | (22.6%)            |  |  |  |  |