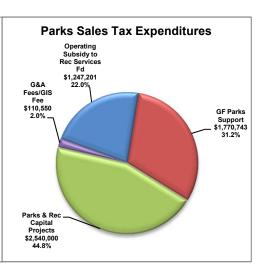

#### Parks Sales Tax Fund

In November of 2000, the voters of the City of Columbia passed a Local Parks Sales Tax in the amount of a onequarter of one percent (for five years), and a one-eighth of one percent thereafter, on retail sales made in the City. These funds must be used for parks purposes. The current one-eighth of one percent temporary sales tax was approved for a six year extension by Columbia voters in November, 2015. The extension will continue to be used to fund renovation/improvements to existing parks, acquisition/development of parks and additional trails and greenbelts. As a part of the original passage of the parks sales tax, the City made a commitment to the voters to maintain its General Fund support of parks at the FY 2001 budgeted level or above. An analysis of this support level can be found in this section. In addition, a forecast of future revenues, expenses, and fund balance is included in this section.