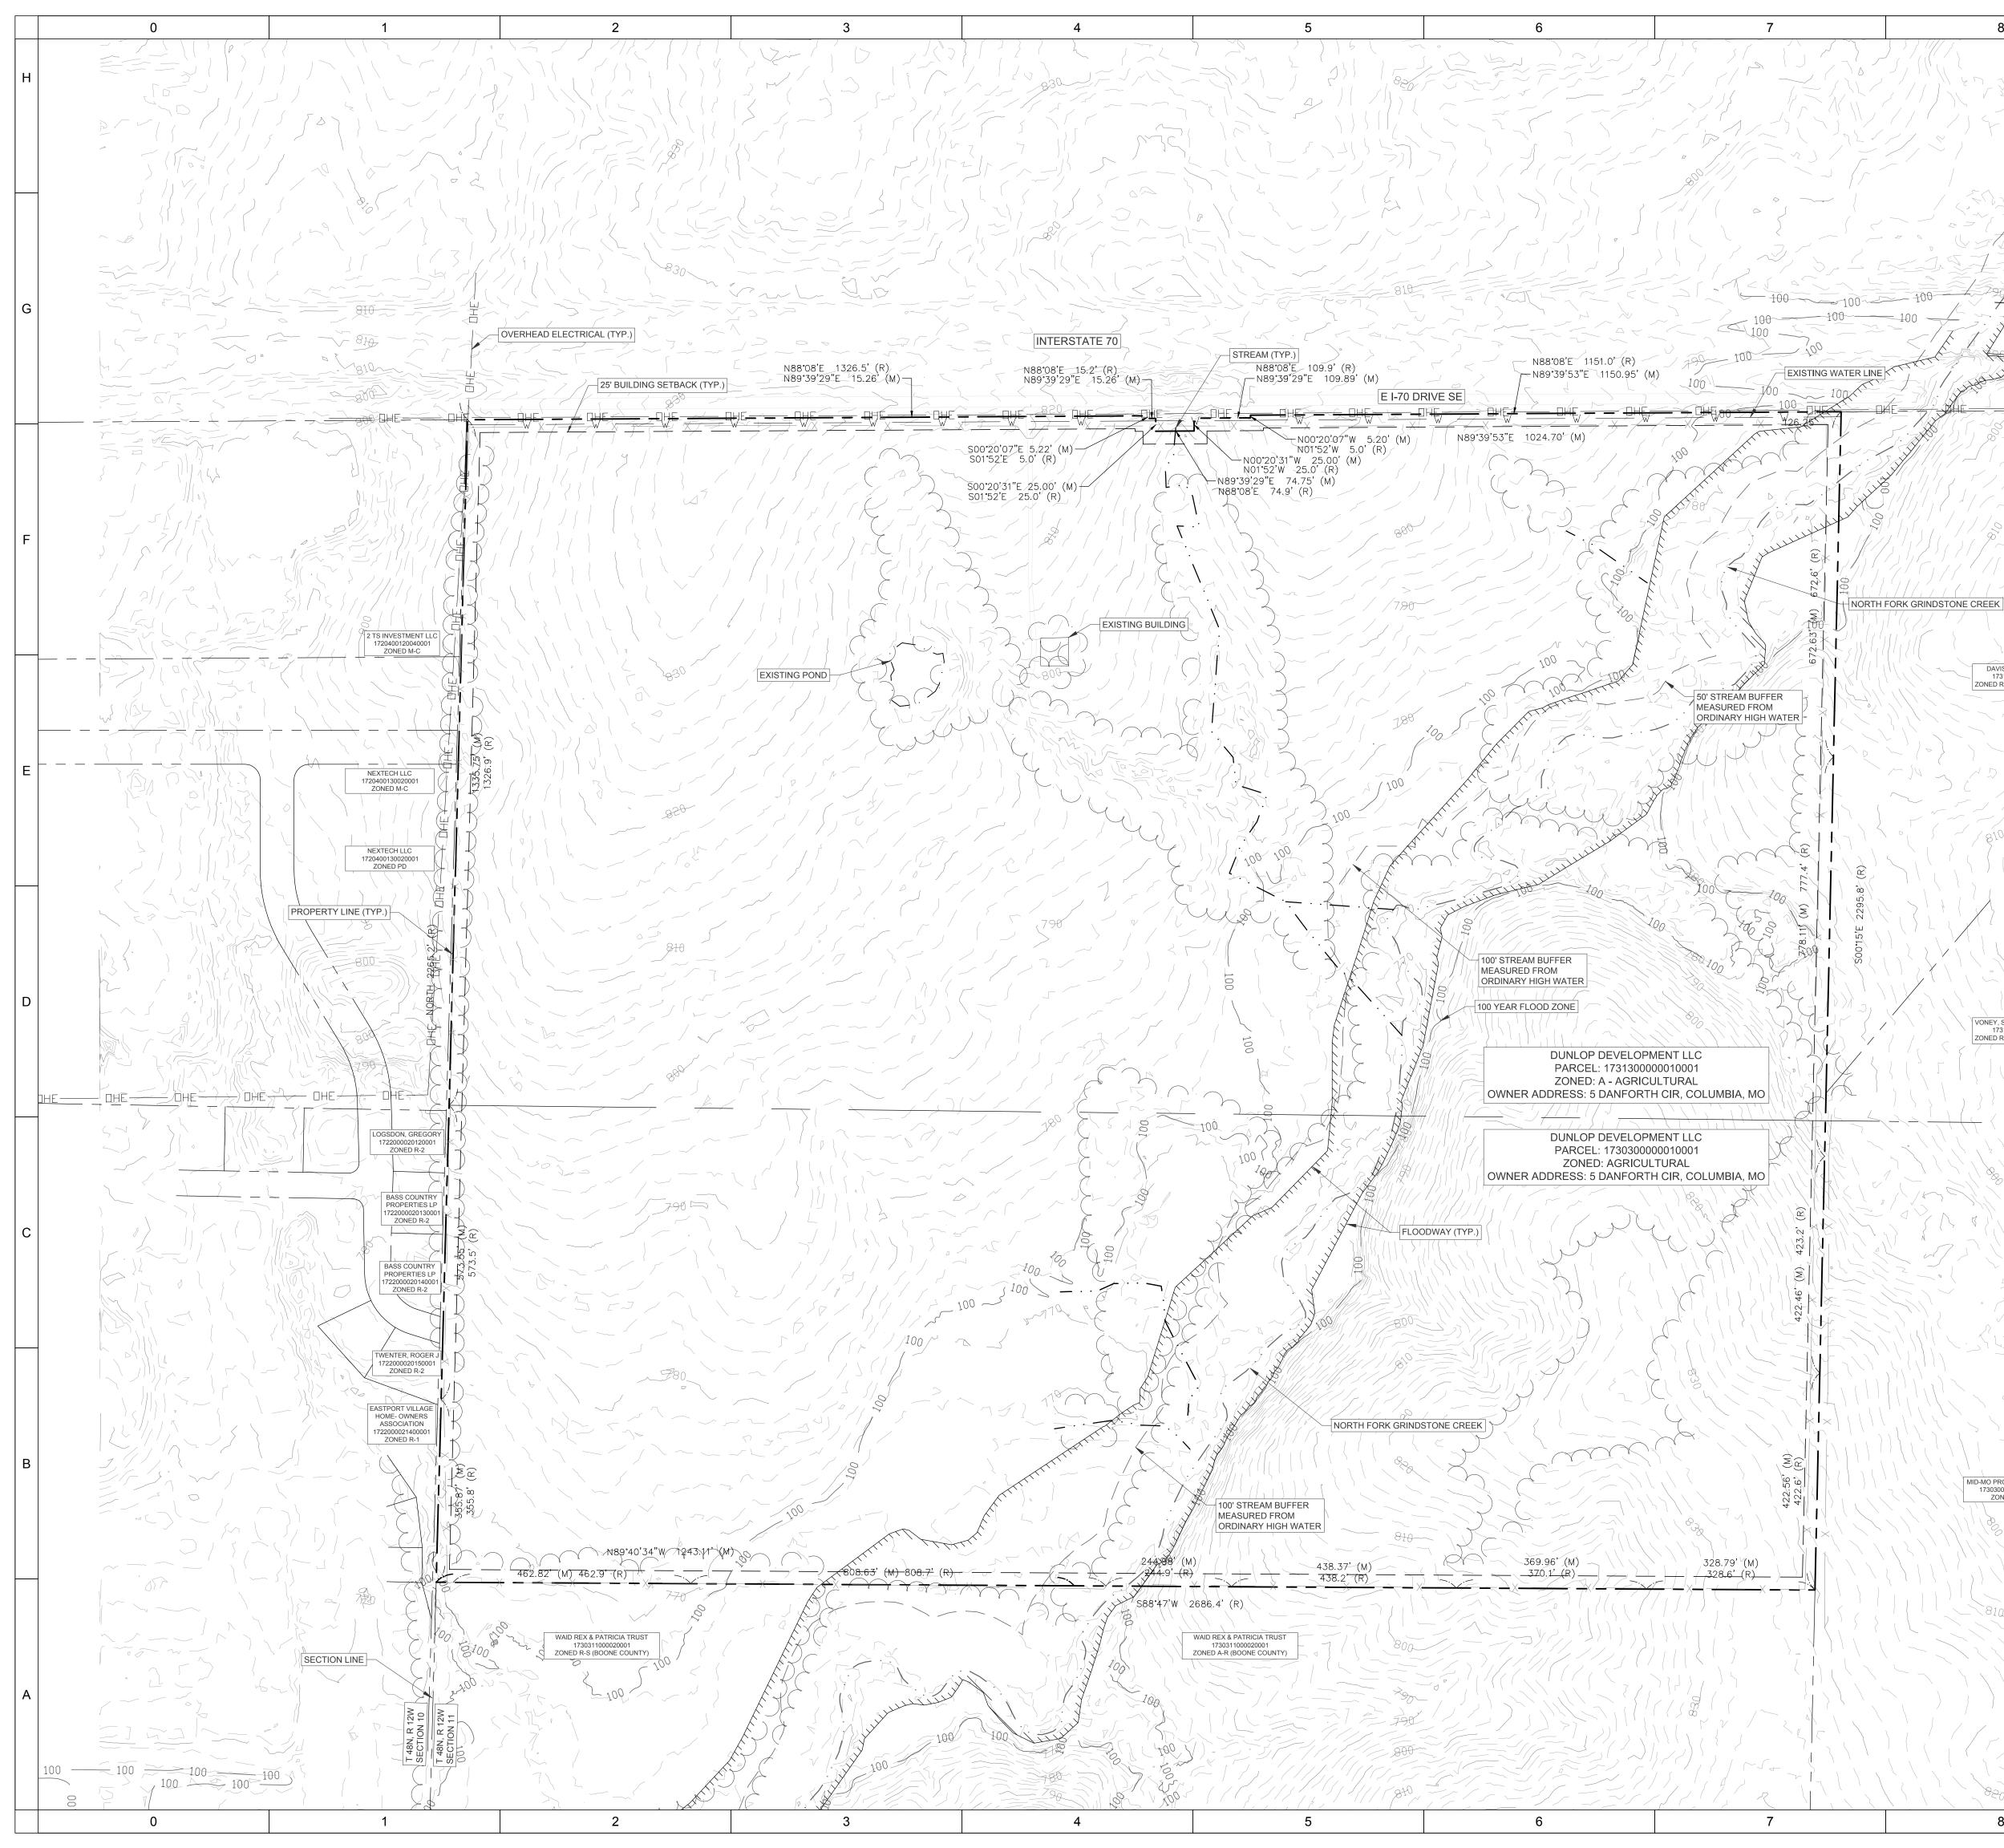

## CYPRESS CREEK RENEWABLES, LLC

6200 EAST I-70 DRIVE SE COLUMBIA, MISSOURI 65201

BEGINNING AT AT THE INTERSECTION OF THE SOUTH RIGHT OF WAY LINE OF INTERSTATE 70, SAID RIGHT OF WAY BEING 30 FEET SOUTHERLY OF THE CENTERLINE OF OUTER ROAD AS SHOWN IN SAID DOCUMENT NUMBER 10279, AND THE WEST LINE OF SAID SECTION 11 AS DESCRIBED IN SAID DOCUMENT NUMBER 10279; THENCE ALONG SAID SOUTH RIGHT OF WAY LINE OF INTERSTATE 70 THE FOLLOWING NINE (9) COURSES: NORTH 89°39'53" EAST, 1325.52 FEET ALONG SAID SOUTH RIGHT OF WAY LINE BÈING 30 FEET SOUTHERLY OF THE CENTERLINE OF OUTER ROAD; SOUTH 0°20'07" EAST PERPENDICULAR TO LAST DESCRIBED COURSE, 5.22 FEET; NORTH 89°39'29" EAST, 15.26 FEET; SOUTH 0°20'31" EAST PERPENDICULAR TO LAST DESCRIBED COURSE, 25.00 FEET; NORTH 89°39'29" EAST PERPENDICULAR TO LAST DESCRIBED COURSE, 74.75 FEET; NORTH 0°20'31" WEST PERPENDICULAR TO LAST DESCRIBED COURSE, 25.00 FEET; NORTH 89°39'29" EAST PERPENDICULAR TO LAST DESCRIBED COURSE, 109.89 FEET; NORTH 0°20'07" WEST, 5.20 FEET TO SAID SOUTH RIGHT OF WAY LINE BEING 30 FEET SOUTHERLY OF THE CENTERLINE OF OUTER ROAD; AND NORTH 89°39'53" EAST PERPENDICULAR TO LAST DESCRIBED COURSE ALONG SAID SOUTH RIGHT OF WAY LINE BEING 30 FEET SOUTHERLY OF THE CENTERLINE OF OUTER ROAD, 1024.70 FEET TO A LINE THAT INTERSECTS SAID SOUTH RIGHT OF WAY LINE 126.25 FEET WEST OF (AS MEASURED ALONG SAID SOUTH RIGHT OF WAY LINE) THE NORTHEAST CORNER OF LANDS AS DESCRIBED IN SAID DOCUMENT NUMBER 10279; THENCE SOUTH 38°50'06" WEST, 1252.10 FEET; THENCE SOUTH 6°44'20" WEST, 347.29 FEET; THENCE SOUTH 41°23'44" WEST, 558.00 FEET; THENCE SOUTH 17°33'12" WEST, 574.23 FEET TO THE SOUTH LINE OF SAID LANDS DESCRIBED IN DOCUMENT NUMBER 10279; THENCE NORTH 89°40'34" WEST ALONG SAID SOUTH LINE OF LANDS, 1243.11 FEET TO SAID WEST LINE OF SECTION 11; THENCE NORTH 1°32'43" EAST ALONG SAID WEST LINE, 2265.18 FEET TO THE POINT OF BEGINNING.

STARTING AT THE NW CORNER OF SAID SECTION 11, SAID CORNER LOCATED BY A SURVEY RECORDED IN BOOK 74 PAGE 2201, THENCE SOUTH, ALONG SAID SECTION LINE, 1278.7 FEET TO THE SOUTH RIGHT OF WAY LINE OF INTERSTATE 70 (SAID RIGHT OF WAY LINE BEING THE ORIGINAL RIGHT OF WAY LINE OF OLD U.S. 40), THE POINT OF BEGINNING:

FROM THE POINT OF BEGINNING, FOLLOWING SAID RIGHT OF WAY LINE, THENCE NORTH 88°08' EAST, 1326.5 FEET, THENCE SOUTH 1°52' EAST, 5.0 FEET; THENCE NORTH 88°08' EAST, 15.2 FEET; THENCE SOUTH 1°52' EAST, 25.0 FEET; THENCE NORTH 88°08' EAST, 74.9 FEET; THENCE NORTH 1°52' WEST, 25.0 FEET; THENCE NORTH 88°08' EAST, 109.9 FEET; THENCE NORTH 1°52' WEST, 5.0 FEET; THENCE NORTH 88°08' EAST, 1151.0 FEET TO THE QUARTER SECTION LINE AND BEING IN THE MIDDLE OF AN ABANDONED ROAD; THENCE SOUTH 0°15' EAST, ALONG SAID LINE, 2295.8 FEET; THENCE SOUTH 88°47' WEST, 2686.4 FEET TO THE SECTION LINE; THENCE NORTH ALONG SAID LINE, 2265.2 FEET TO THE BEGINNING AND CONTAINING 140.29 ACRES.

LEGAL DESCRIPTION PROPOSED LEASE AREA:

THAT PART OF A TRACT OF LAND CONTAINING 140.29 ACRES, MORE OR LESS, LOCATED IN THE WEST HALF OF SECTION 11. TOWNSHIP 48 NORTH, RANGE 12 WEST OF THE FIFTH PRINCIPAL MERIDIAN, IN THE CITY OF COLUMBIA, BOONE COUNTY, MISSOURI, AS SHOWN AND DESCRIBED ON THE SURVEY THEREOF RECORDED AUGUST 11, 1978 AS DOCUMENT NUMBER 10279, IN BOOK 453, PAGE 557, RECORDS OF BOONE COUNTY, MISSOURI, MORE PARTICULARLY DESCRIBED AS FOLLOWS:

SAID LANDS CONTAINING 4,088,263 SQ. FT., 93.854 ACRES, MORE OR LESS

4

5

| DRAWING L | IST |
|-----------|-----|
|           |     |

| Sheet Number | Drawing Number | Sheet Tit         |
|--------------|----------------|-------------------|
| 1            | Z 1.0          | Cover Shee        |
| 2            | Z 2.0          | Existing Site I   |
| 3            | Z 3.0          | Zoning Site F     |
| 4            | Z 4.0          | Stormwater Manage |
| 5            | Z 5.0          | Landscape P       |
| 6            | Z 6.0          | Zoning Deta       |