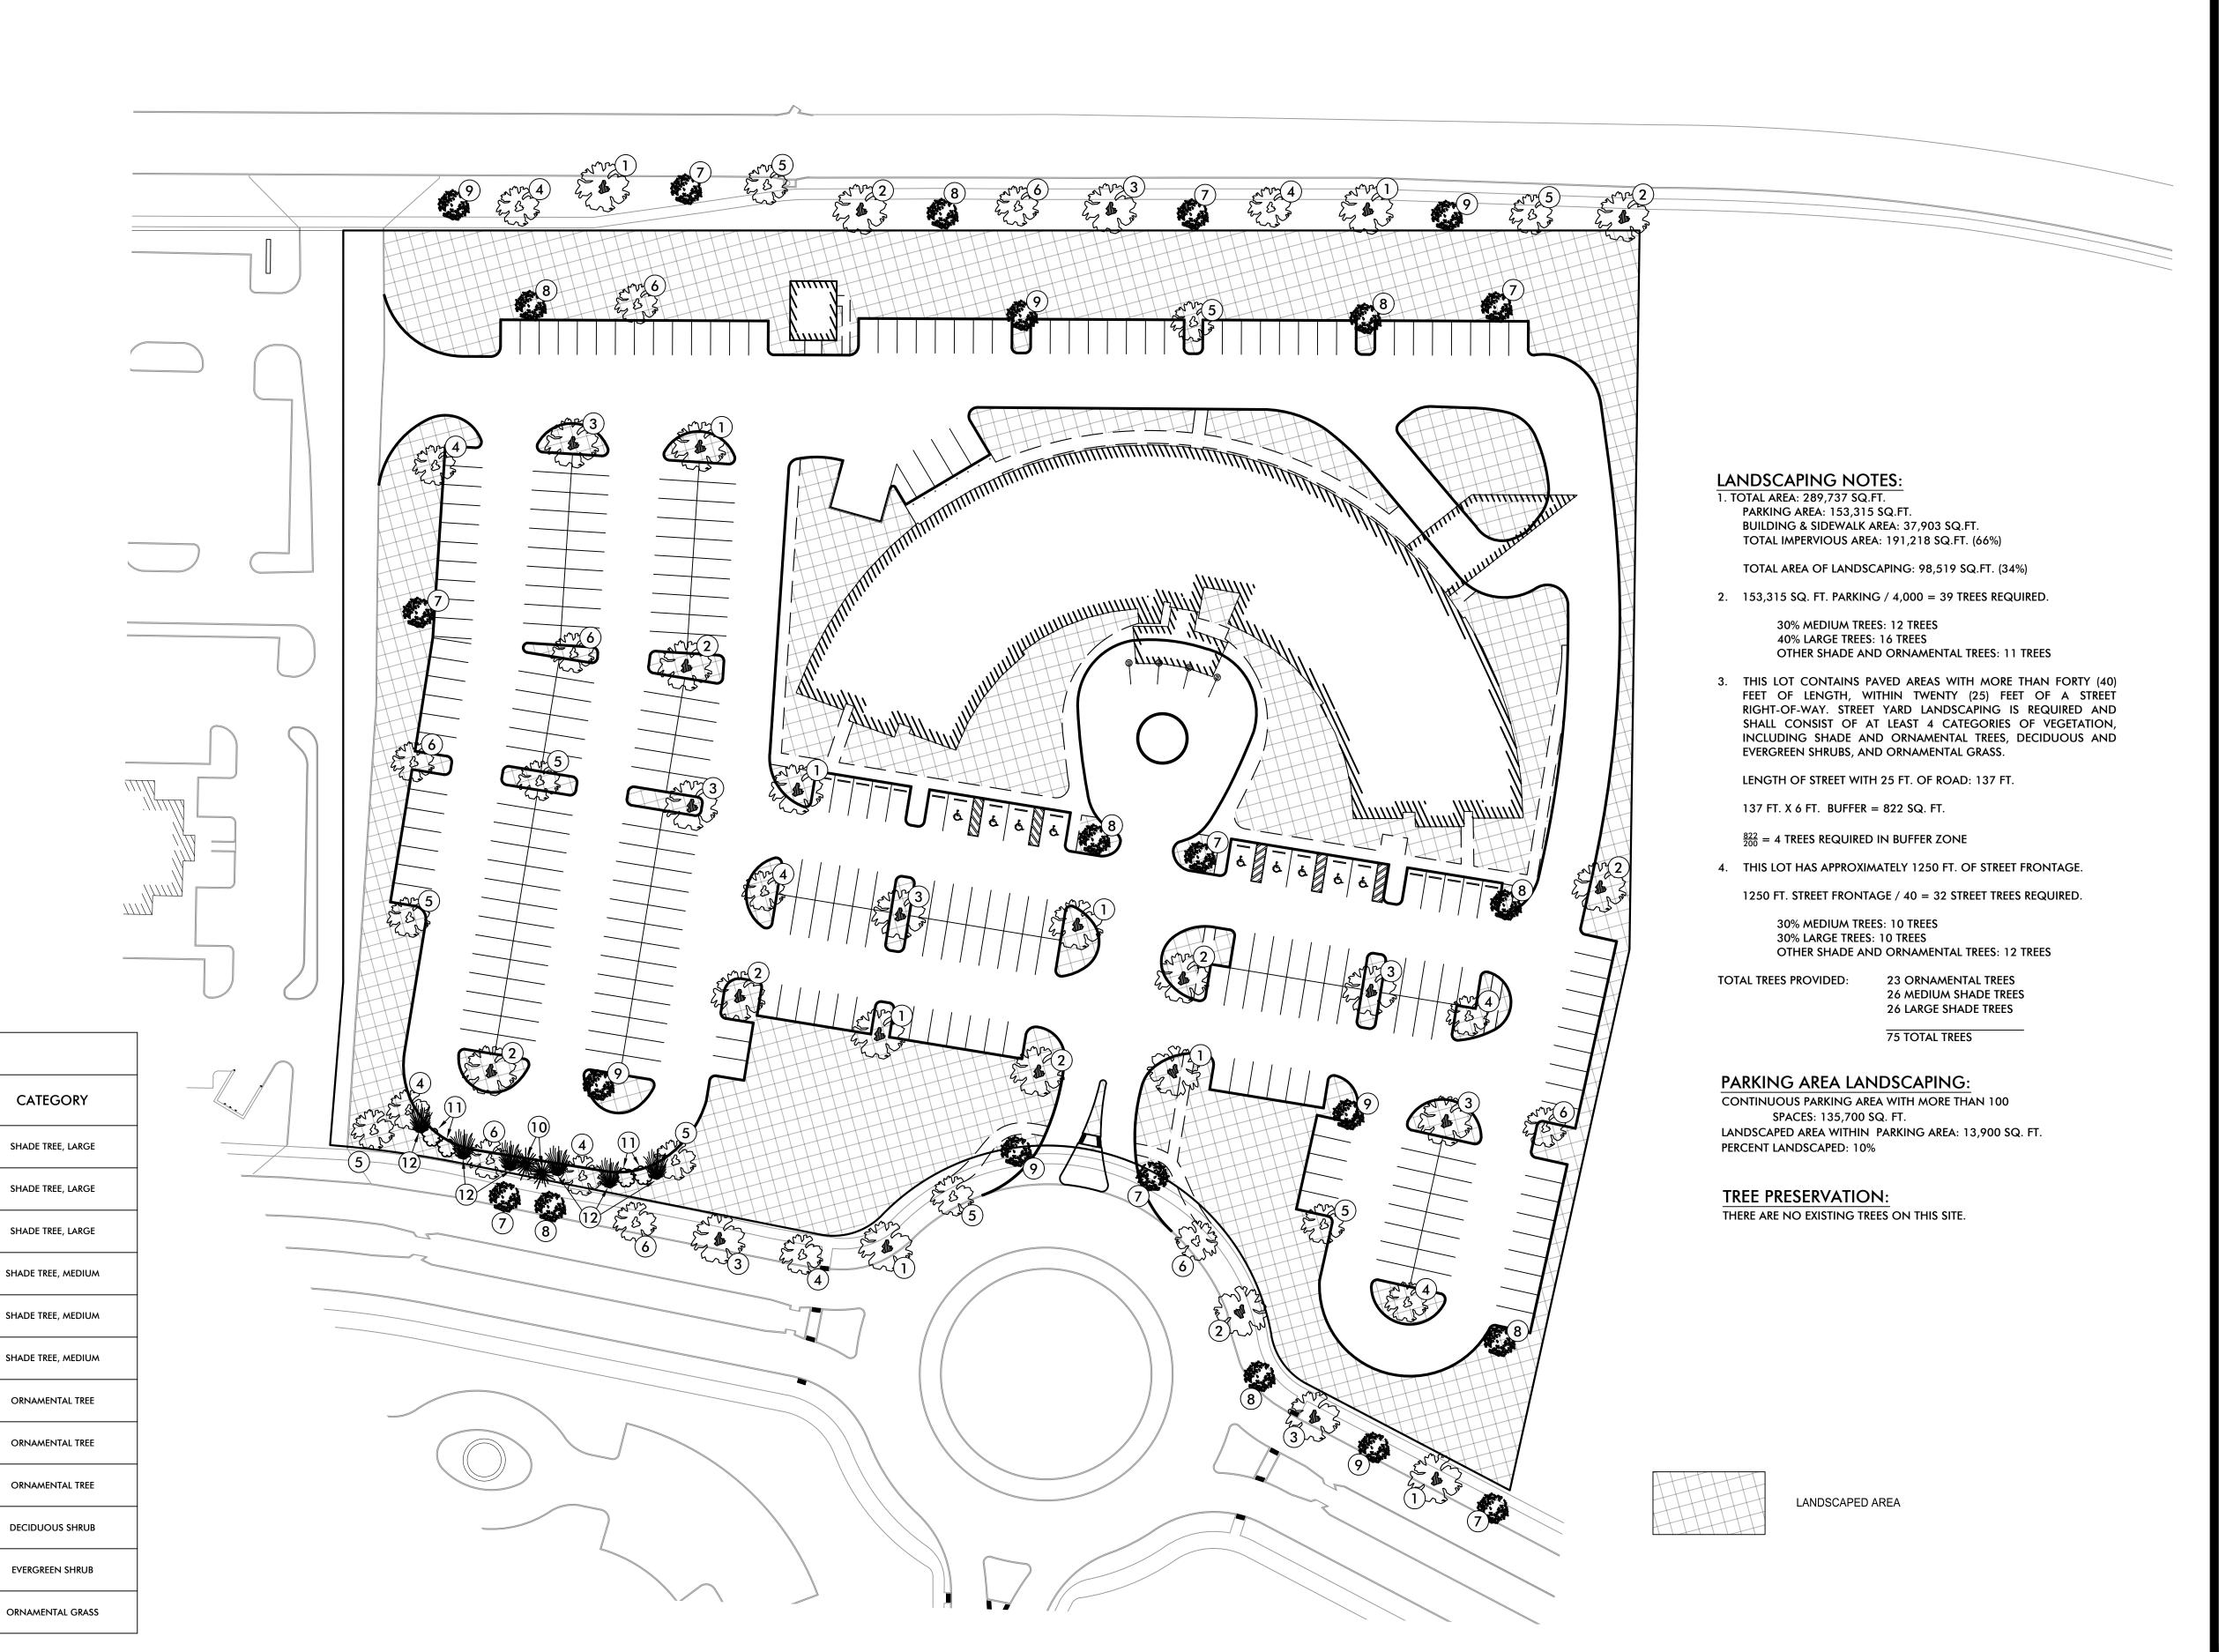

## DISCOVERY PARK - LANDMARK HOSPITAL LANDSCAPE PLAN

COLUMBIA, BOONE COUNTY, MISSOURI

LANDSCAPING PLANT SCHEDULE

SIZE

2" CALIPER

2" CALIPER

2" CALIPER

2" CALIPER

2" CALIPER

2" CALIPER

4' TALL

4' TALL

5 GAL.

5 GAL.

QUANTITY

NUMBER

**SPECIES** 

WHITE OAK

**BUR OAK** 

TRIDENT MAPLE

HONEY LOCUST

SPRING FLURRY

SERVICEBERRY

KLAHOMA REDBUD

APPALACHIAN RED

CANADA RED

SELECT CHERRY

**BURNING BUSH** 

HARDY BOX WOOD

FEATHER REED

building strong communities

1901 Pennsylvania Dr., Suite A Columbia, Missouri 65201 (573)814-1568

THIS DOCUMENT HAS BEEN ELECTRONICALLY

SIGNED, SEALED AND DATED.

CHRISTOPHER M. SANDER

LS-2003013178

AUGUST 24, 2018

COLUMBIA, MISSOURI

SCALE 1" = 40'

DISCOVERY PARK

LANDMARK HOSPITAL

80817018-01

REVISIONS
ORIGINAL 7/30/18
CITY COMMENTS 8/24/18

ENGINEER

DRAWN BY

2 OF 2