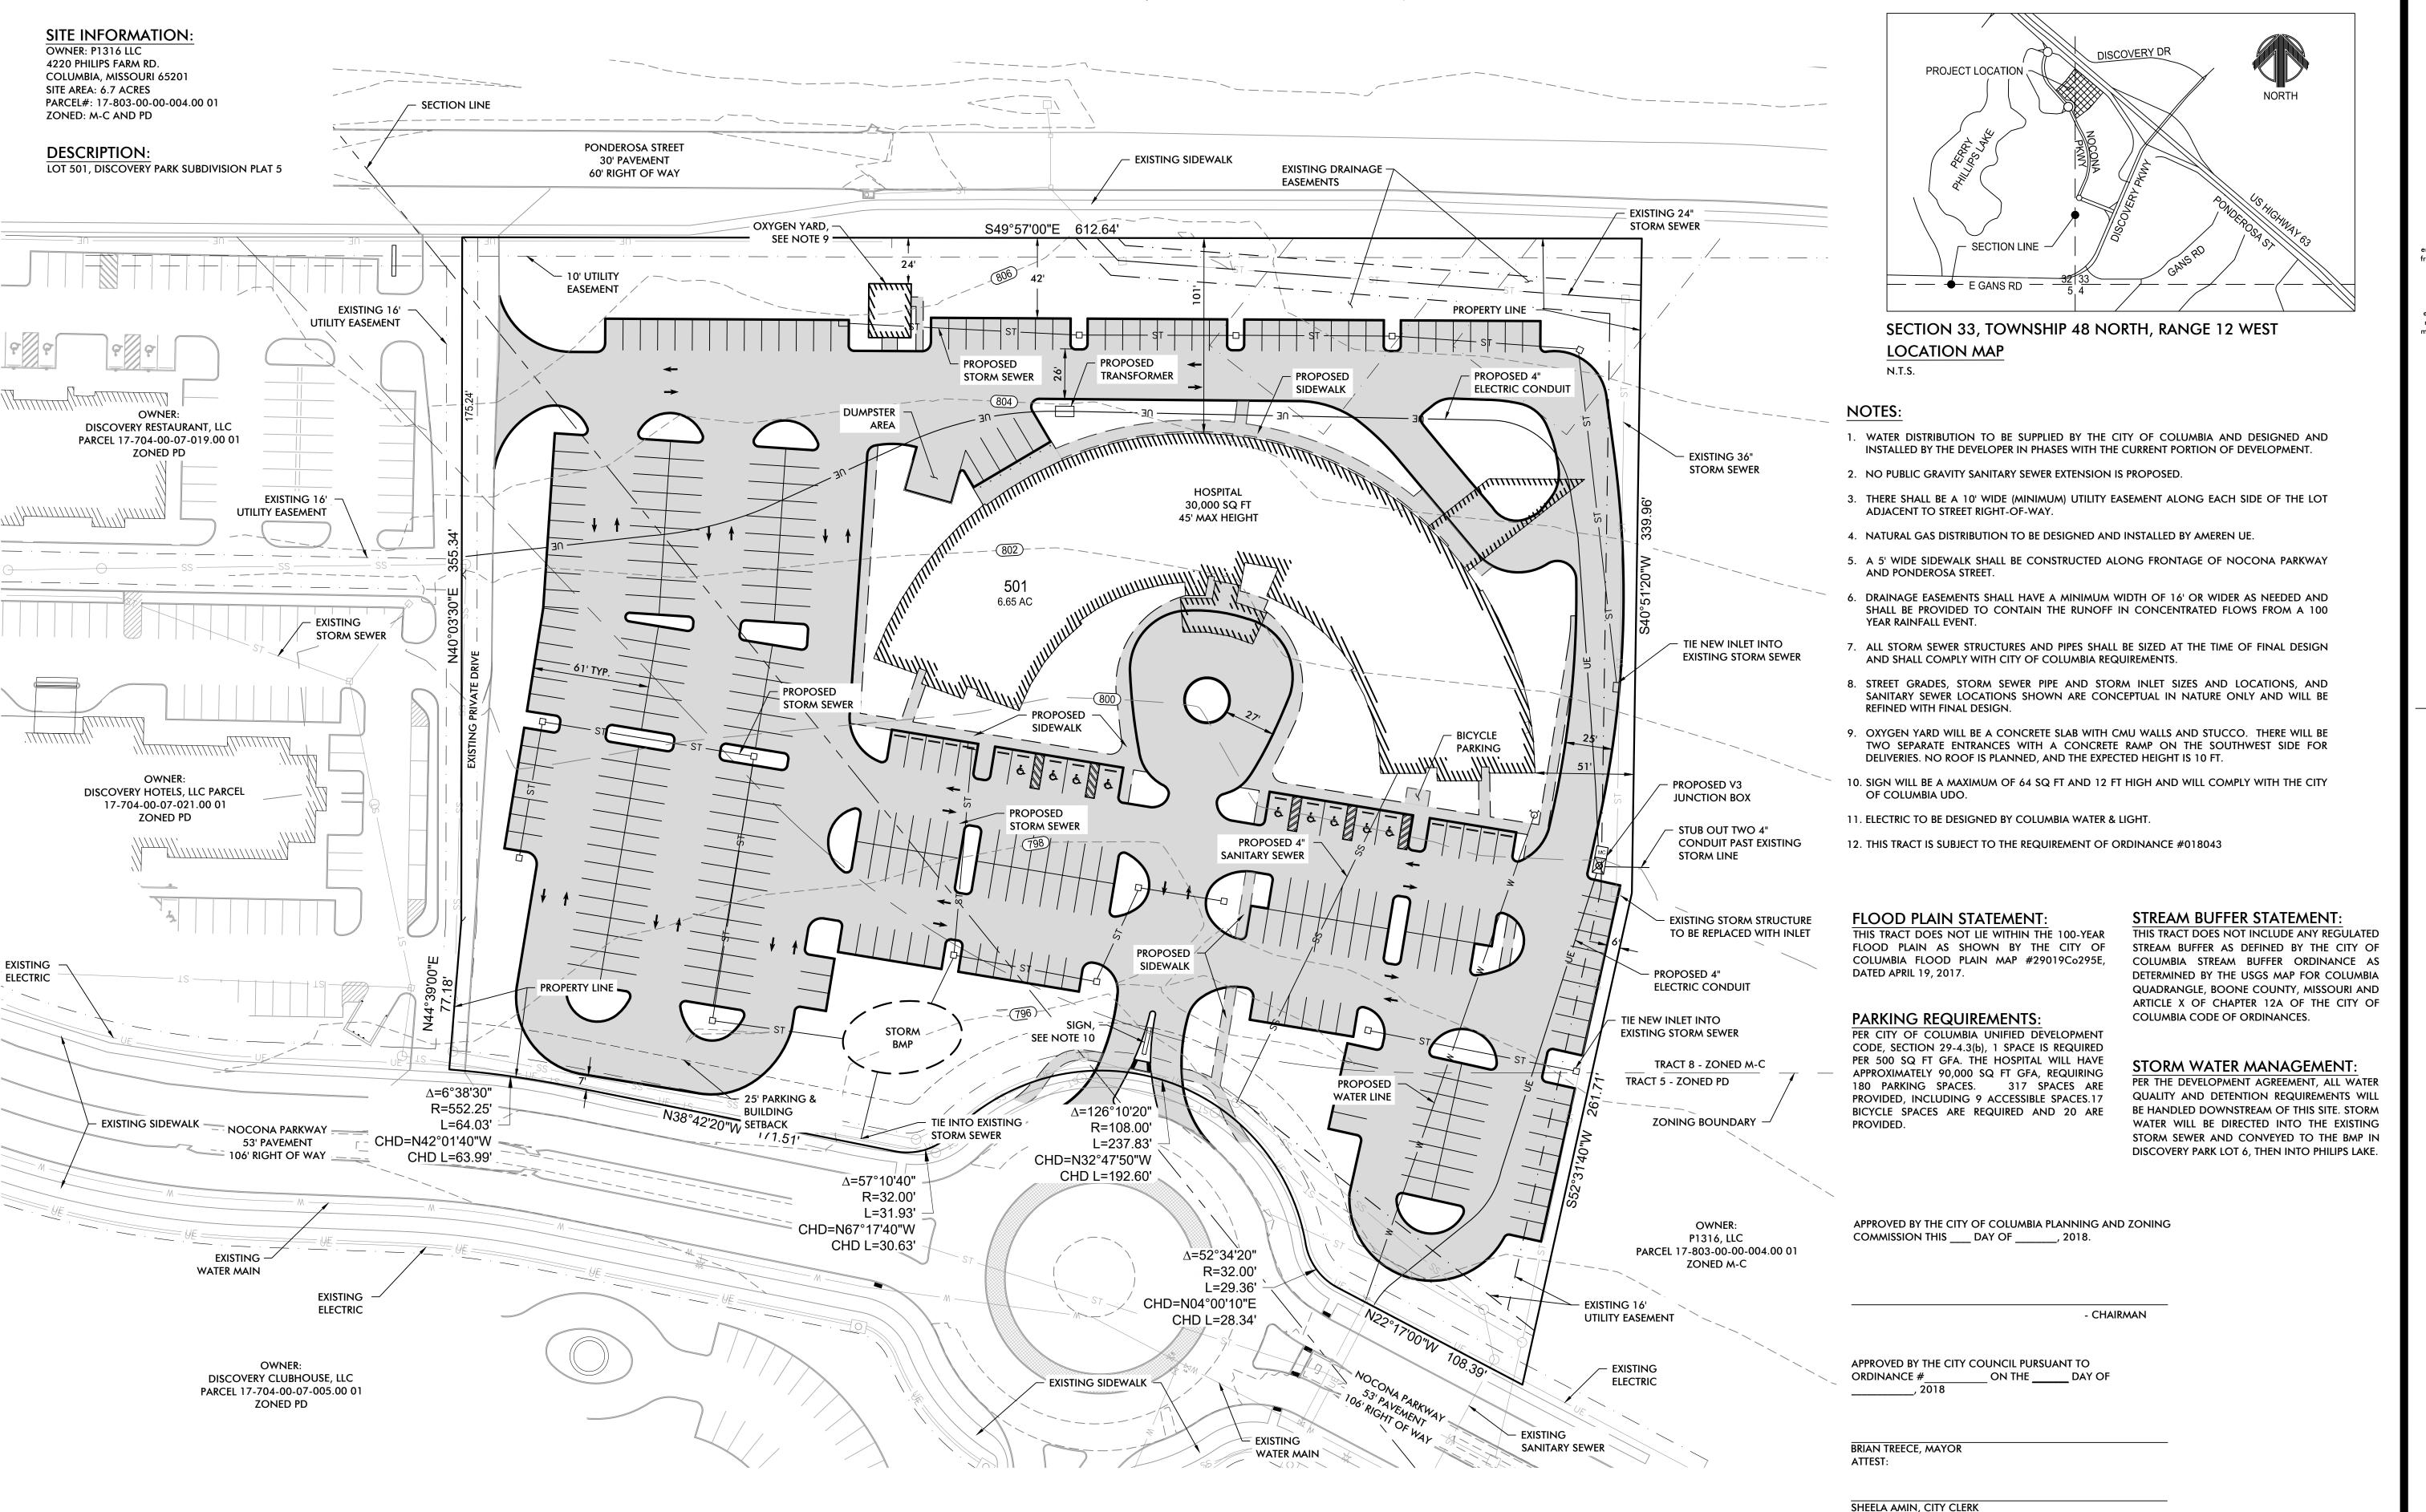

## DISCOVERY PARK - LANDMARK HOSPITAL PD PLAN

COLUMBIA, BOONE COUNTY, MISSOURI

building strong communities

1901 Pennsylvania Dr., Suite A Columbia, Missouri 65201 (573)814-1568

NOTICE:

McClure Engineering Company waives any and all responsibility and liability for problems which arise from failure to follow these Plans, Specifications, and the engineering intent they convey, or for problems which arise from failure to obtain and/or follow the engineers guidance with respect to any errors, omissions, inconsistencies,

THIS DOCUMENT HAS BEEN ELECTRONICALLY

SIGNED, SEALED AND DATED.

CHRISTOPHER M. SANDER

AUGUST 24, 2018

LS-2003013178

NORTH

DISCOVERY PARK LANDMARK HOSPITAL

> COLUMBIA, MISSOURI 80817018-01

ORIGINAL 7/30/18
CITY COMMENTS 8/24/18

ENGINEER CMS

DRAWN BY

1 OF 2