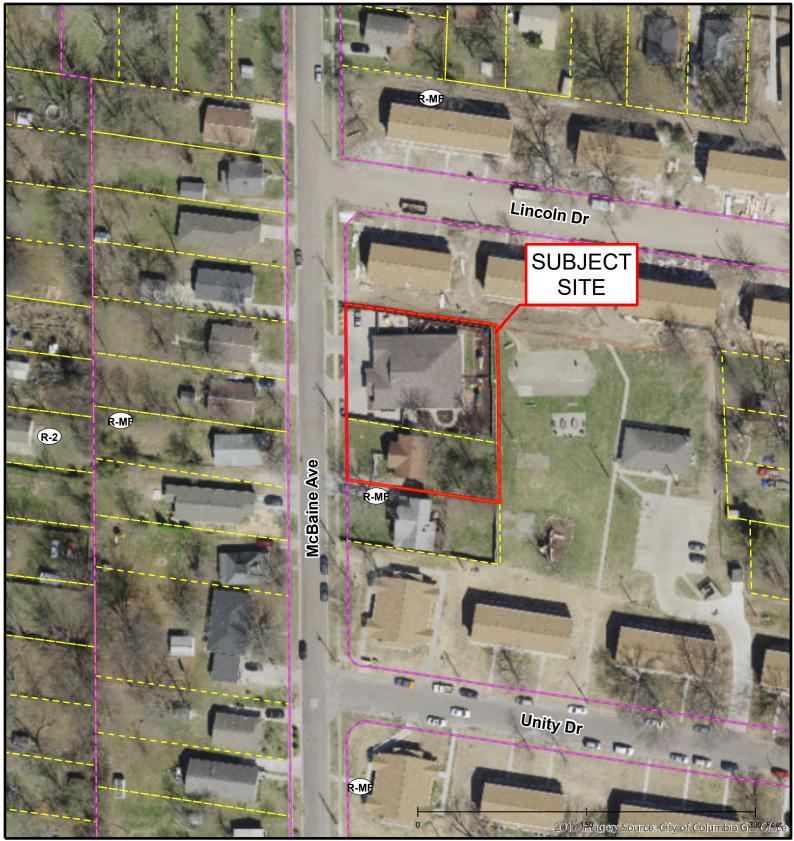

2015 Imagery: Boone County Assessor's Office

Created by The City of Columbia - Community Development Department

Parcel Data Source: Boone County Assessor

2015 Imagery: Boone County Assessor's Office

Hillshade Data: Boone County GIS Office