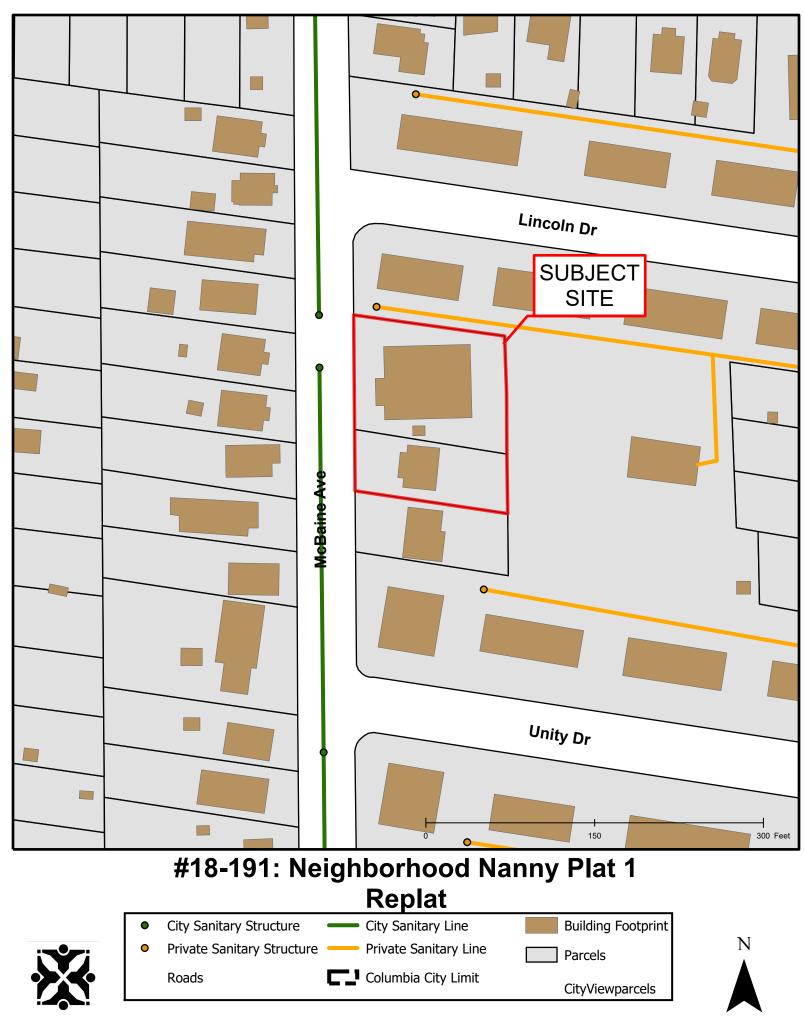

Created by The City of Columbia - Community Development Department

Parcel Data Source: Boone County Assessor

2015 Imagery: Boone County Assessor's Office