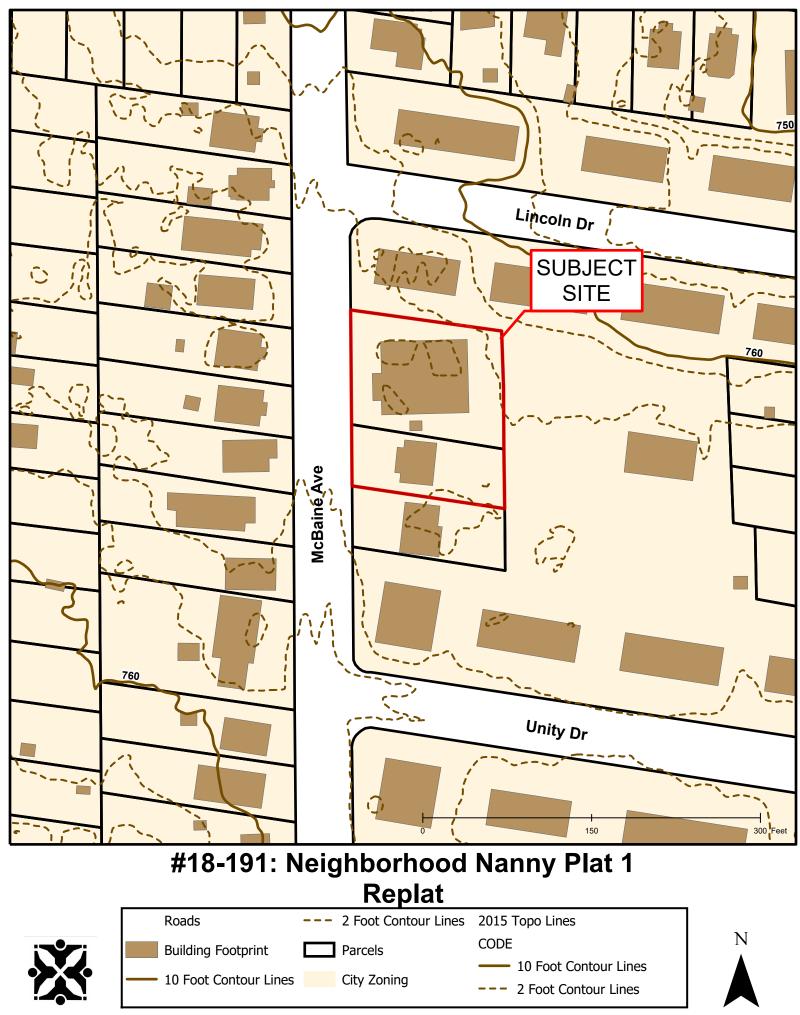

## #18-191: Neighborhood Nanny Plat 1 Replat

Roads

Parcel Data Source: Boone County Assessor

Parcels

City Zoning

CityViewparcels

Ν

Created by The City of Columbia - Community Development Department

Created by The City of Columbia - Community Development Department

Parcel Data Source: Boone County Assessor

2015 Imagery: Boone County Assessor's Office