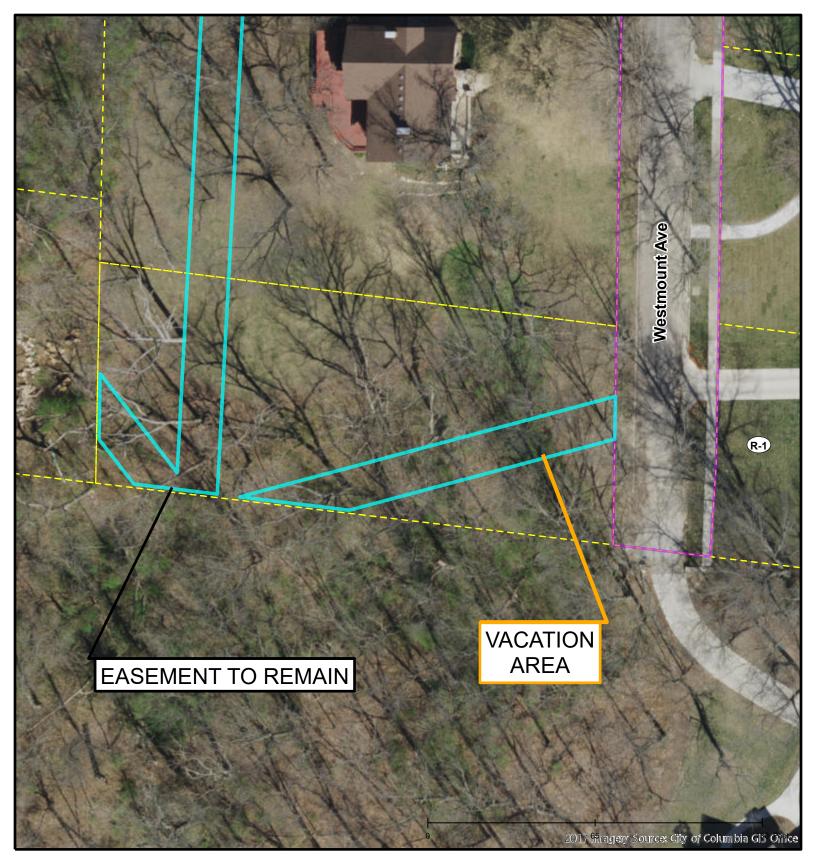

## #18-188: Westmount Sewer Easement Vacation

City Zoning

Parcels

Columbia City Limit

N

Parcel Data Source: Boone County Assessor

Created by The City of Columbia - Community Development Department 2017 Imagery: Boone County Assessor's Office

Created by The City of Columbia - Community Development Department

Parcel Data Source: Boone County Assessor

2017 Imagery: Boone County Assessor's Office