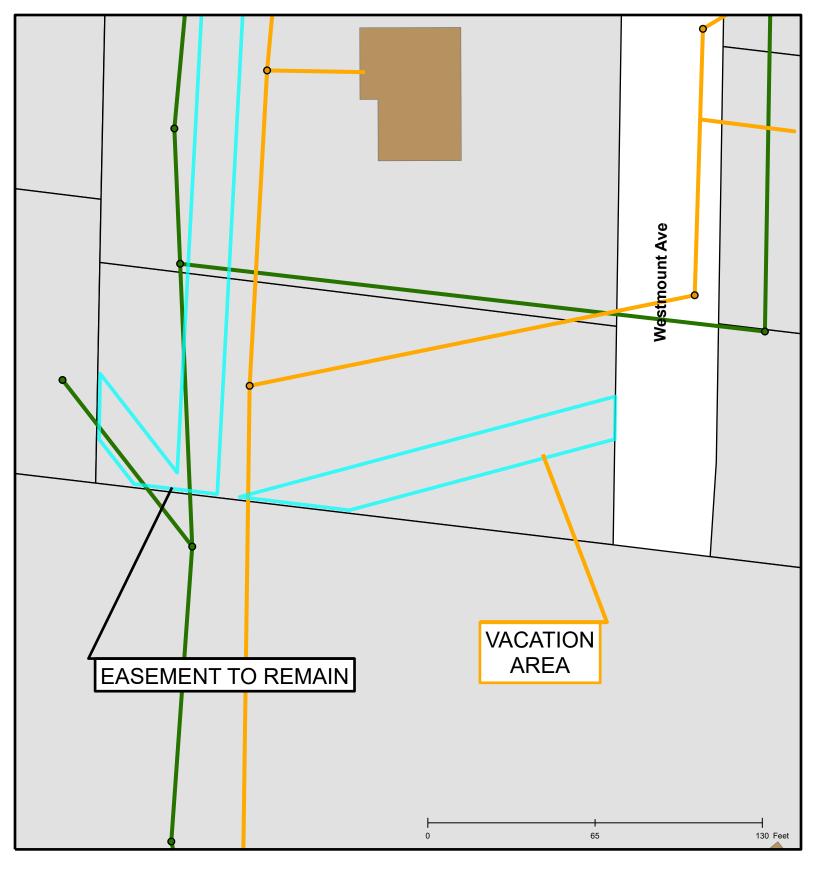

## **#18-188: Westmount Sewer Easement Vacation**

| • | City Sanitary Structure    | Private Sanitary Line | l N |
|---|----------------------------|-----------------------|-----|
| • | Private Sanitary Structure | Columbia City Limit   |     |
| — | City Sanitary Line         | Building Footprint    |     |

Created by The City of Columbia - Community Development Department

Parcel Data Source: Boone County Assessor

2017 Imagery: Boone County Assessor's Office