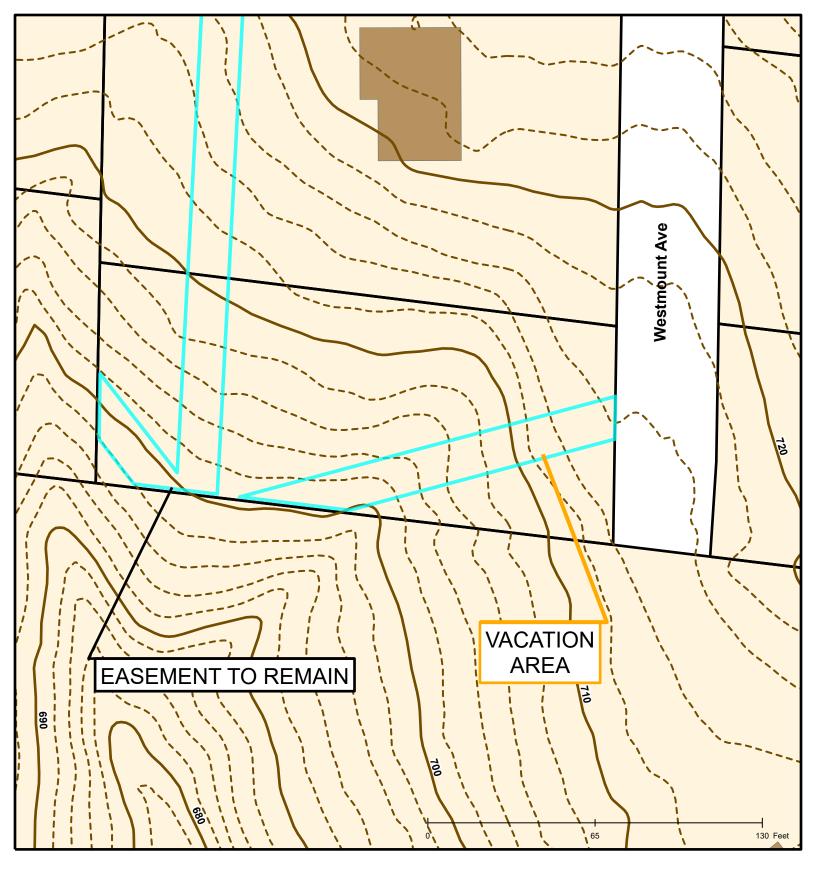

## #18-188: Westmount Sewer Easement Vacation

| Building Footprint                                                   | Parcels     | 2015 Topo Lines            | N |
|----------------------------------------------------------------------|-------------|----------------------------|---|
| <ul><li>10 Foot Contour Lines</li><li>2 Foot Contour Lines</li></ul> | City Zoning | CODE 10 Foot Contour Lines |   |

Created by The City of Columbia - Community Development Department

Parcel Data Source: Boone County Assessor

2017 Imagery: Boone County Assessor's Office