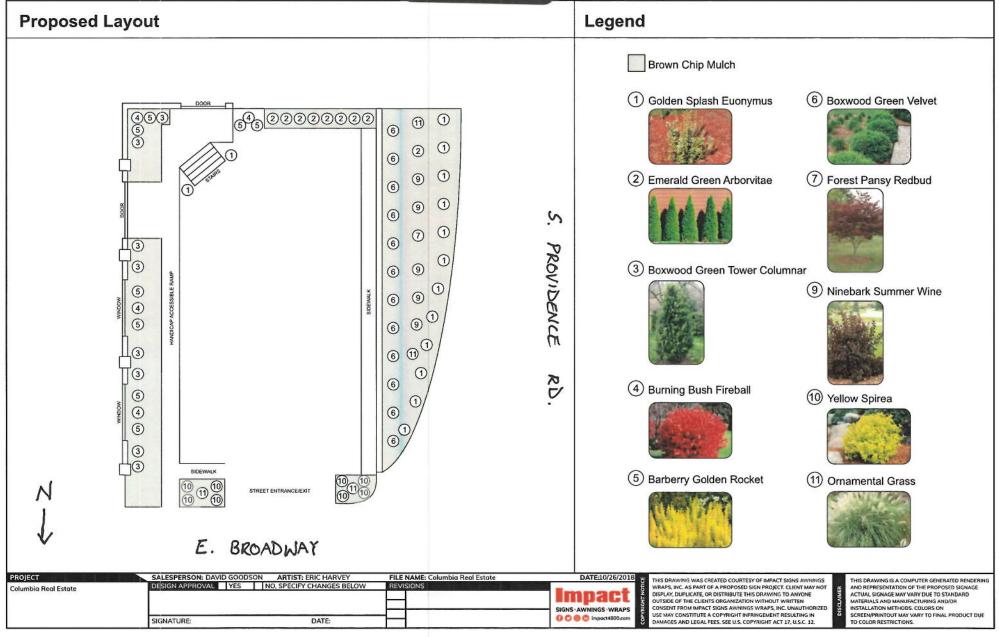

WHEREAS, Landscaper requested access to the Public Space solely to beautify it for the public benefit, and has submitted landscape and irrigation construction documents prepared by a licensed landscape architect for City review incorporated herein as Exhibit A; and

WHEREAS, the Parties seek to have Landscaper, at the Landscaper's cost and expense, provide the Public Space improvements and or services as shown on Exhibit A, pursuant to the applicable Codes and Regulations of the City;

## **EXHIBIT A**