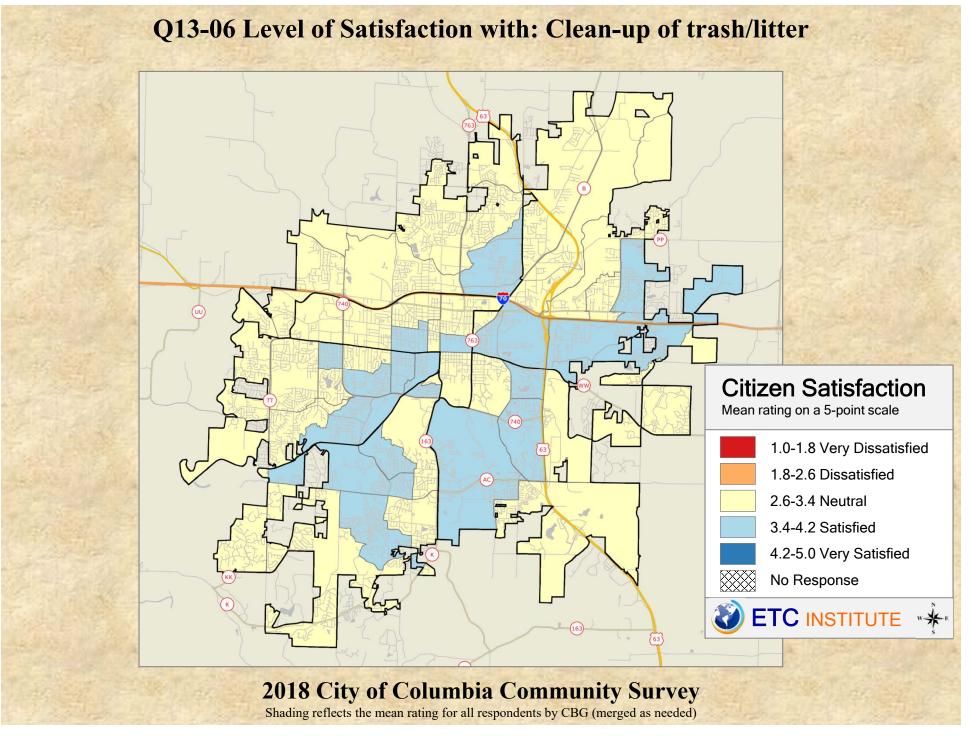

## **Interpreting the Maps**

The maps on the following pages show the mean ratings for several questions on the survey by Census Block Group. If all areas on a map are the same color, then residents generally feel the same about that issue regardless of the location of their home.

When reading the maps, please use the following color scheme as a guide:

- DARK/LIGHT BLUE shades indicate <u>POSITIVE</u> ratings. Shades of blue generally indicate satisfaction with a service, ratings of "excellent" or "good" and ratings of "very safe" or "safe."
- OFF-WHITE shades indicate <u>NEUTRAL</u> ratings. Shades of neutral generally indicate that residents thought the quality of service delivery is adequate.
- ORANGE/RED shades indicate <u>NEGATIVE</u> ratings. Shades of orange/red generally indicate dissatisfaction with a service, ratings of "below average" or "poor" and ratings of "unsafe" or "very unsafe."