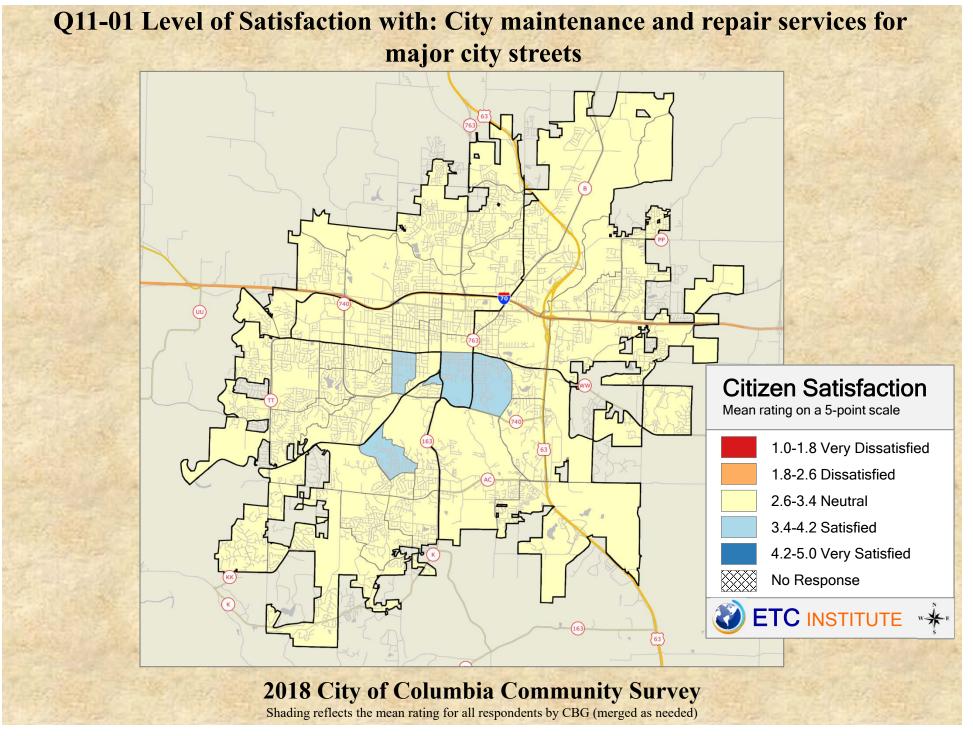

## **Interpreting the Maps**

The maps on the following pages show the mean ratings for several questions on the survey by Census Block Group. If all areas on a map are the same color, then residents generally feel the same about that issue regardless of the location of their home.

When reading the maps, please use the following color scheme as a guide:

- DARK/LIGHT BLUE shades indicate <u>POSITIVE</u> ratings. Shades of blue generally indicate satisfaction with a service, ratings of "excellent" or "good" and ratings of "very safe" or "safe."
- OFF-WHITE shades indicate <u>NEUTRAL</u> ratings. Shades of neutral generally indicate that residents thought the quality of service delivery is adequate.
- ORANGE/RED shades indicate <u>NEGATIVE</u> ratings. Shades of orange/red generally indicate dissatisfaction with a service, ratings of "below average" or "poor" and ratings of "unsafe" or "very unsafe."