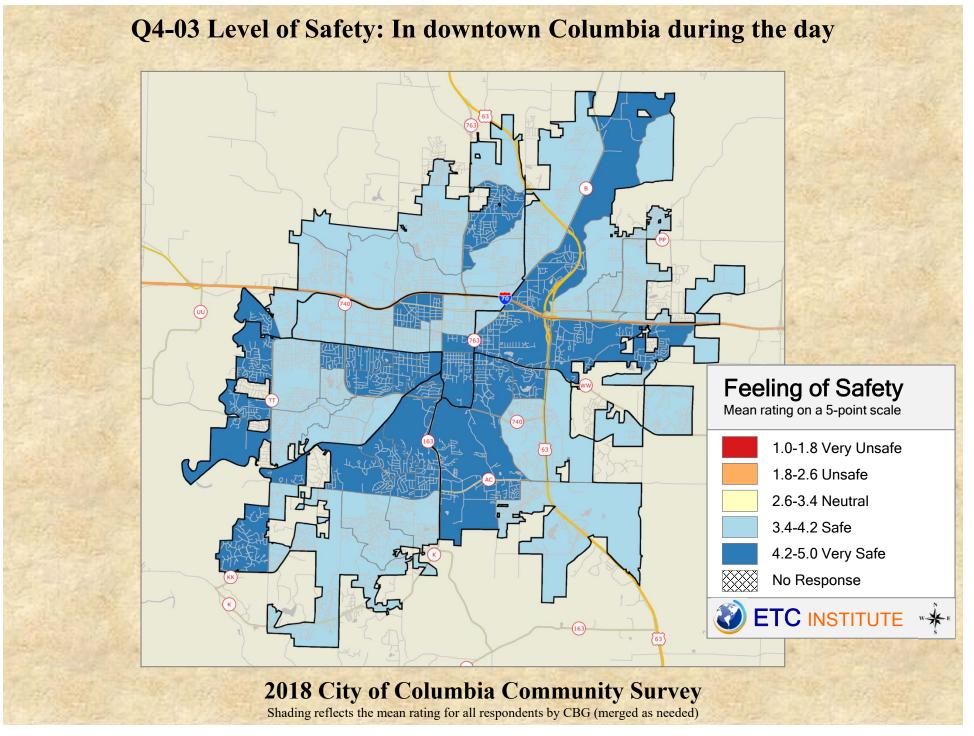

## **Interpreting the Maps**

The maps on the following pages show the mean ratings for several questions on the survey by Census Block Group. If all areas on a map are the same color, then residents generally feel the same about that issue regardless of the location of their home.

When reading the maps, please use the following color scheme as a guide:

- DARK/LIGHT BLUE shades indicate <u>POSITIVE</u> ratings. Shades of blue generally indicate satisfaction with a service, ratings of "excellent" or "good" and ratings of "very safe" or "safe."
- OFF-WHITE shades indicate <u>NEUTRAL</u> ratings. Shades of neutral generally indicate that residents thought the quality of service delivery is adequate.
- ORANGE/RED shades indicate <u>NEGATIVE</u> ratings. Shades of orange/red generally indicate dissatisfaction with a service, ratings of "below average" or "poor" and ratings of "unsafe" or "very unsafe."