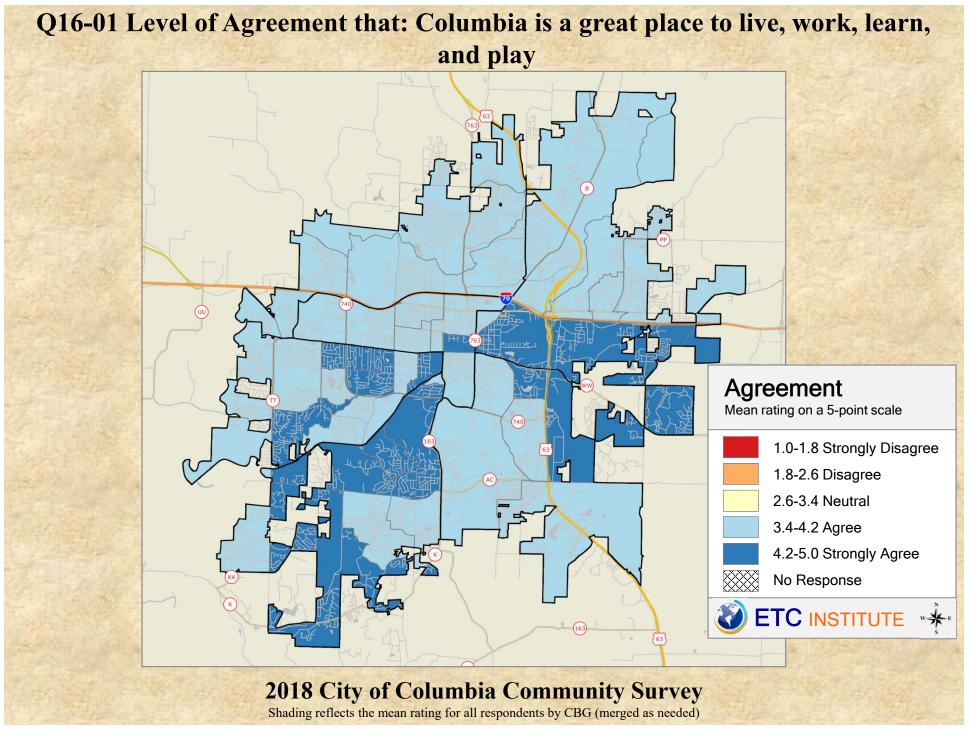

## **Interpreting the Maps**

The maps on the following pages show the mean ratings for several questions on the survey by Census Block Group. If all areas on a map are the same color, then residents generally feel the same about that issue regardless of the location of their home.

When reading the maps, please use the following color scheme as a guide:

- DARK/LIGHT BLUE shades indicate <u>POSITIVE</u> ratings. Shades of blue generally indicate satisfaction with a service, ratings of "excellent" or "good" and ratings of "very safe" or "safe."
- OFF-WHITE shades indicate <u>NEUTRAL</u> ratings. Shades of neutral generally indicate that residents thought the quality of service delivery is adequate.
- ORANGE/RED shades indicate <u>NEGATIVE</u> ratings. Shades of orange/red generally indicate dissatisfaction with a service, ratings of "below average" or "poor" and ratings of "unsafe" or "very unsafe."