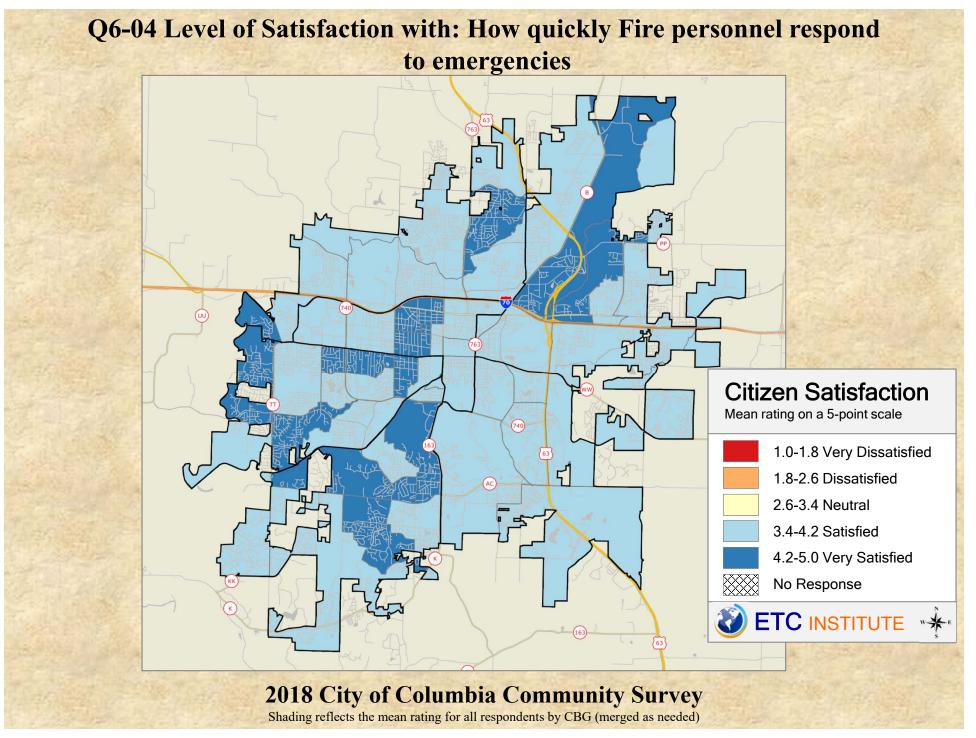

## **Interpreting the Maps**

The maps on the following pages show the mean ratings for several questions on the survey by Census Block Group. If all areas on a map are the same color, then residents generally feel the same about that issue regardless of the location of their home.

When reading the maps, please use the following color scheme as a guide:

- DARK/LIGHT BLUE shades indicate <u>POSITIVE</u> ratings. Shades of blue generally indicate satisfaction with a service, ratings of "excellent" or "good" and ratings of "very safe" or "safe."
- OFF-WHITE shades indicate <u>NEUTRAL</u> ratings. Shades of neutral generally indicate that residents thought the quality of service delivery is adequate.
- ORANGE/RED shades indicate <u>NEGATIVE</u> ratings. Shades of orange/red generally indicate dissatisfaction with a service, ratings of "below average" or "poor" and ratings of "unsafe" or "very unsafe."