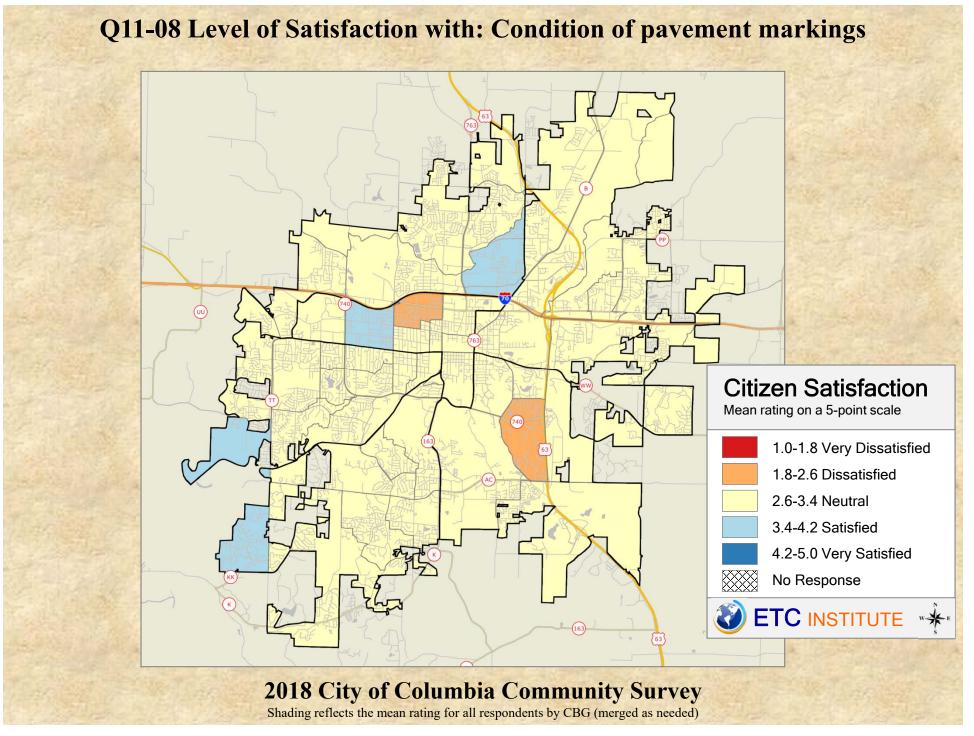

## **Interpreting the Maps**

The maps on the following pages show the mean ratings for several questions on the survey by Census Block Group. If all areas on a map are the same color, then residents generally feel the same about that issue regardless of the location of their home.

When reading the maps, please use the following color scheme as a guide:

- DARK/LIGHT BLUE shades indicate <u>POSITIVE</u> ratings. Shades of blue generally indicate satisfaction with a service, ratings of "excellent" or "good" and ratings of "very safe" or "safe."
- OFF-WHITE shades indicate <u>NEUTRAL</u> ratings. Shades of neutral generally indicate that residents thought the quality of service delivery is adequate.
- ORANGE/RED shades indicate <u>NEGATIVE</u> ratings. Shades of orange/red generally indicate dissatisfaction with a service, ratings of "below average" or "poor" and ratings of "unsafe" or "very unsafe."