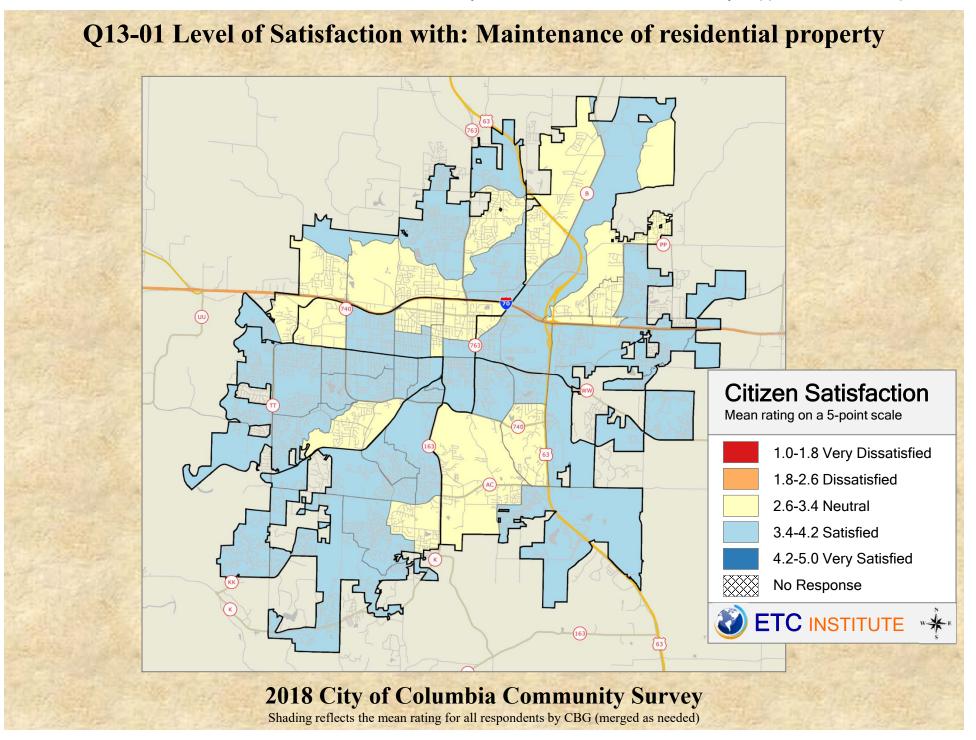

## **Interpreting the Maps**

The maps on the following pages show the mean ratings for several questions on the survey by Census Block Group. If all areas on a map are the same color, then residents generally feel the same about that issue regardless of the location of their home.

When reading the maps, please use the following color scheme as a guide:

- DARK/LIGHT BLUE shades indicate <u>POSITIVE</u> ratings. Shades of blue generally indicate satisfaction with a service, ratings of "excellent" or "good" and ratings of "very safe" or "safe."
- OFF-WHITE shades indicate <u>NEUTRAL</u> ratings. Shades of neutral generally indicate that residents thought the quality of service delivery is adequate.
- ORANGE/RED shades indicate <u>NEGATIVE</u> ratings. Shades of orange/red generally indicate dissatisfaction with a service, ratings of "below average" or "poor" and ratings of "unsafe" or "very unsafe."