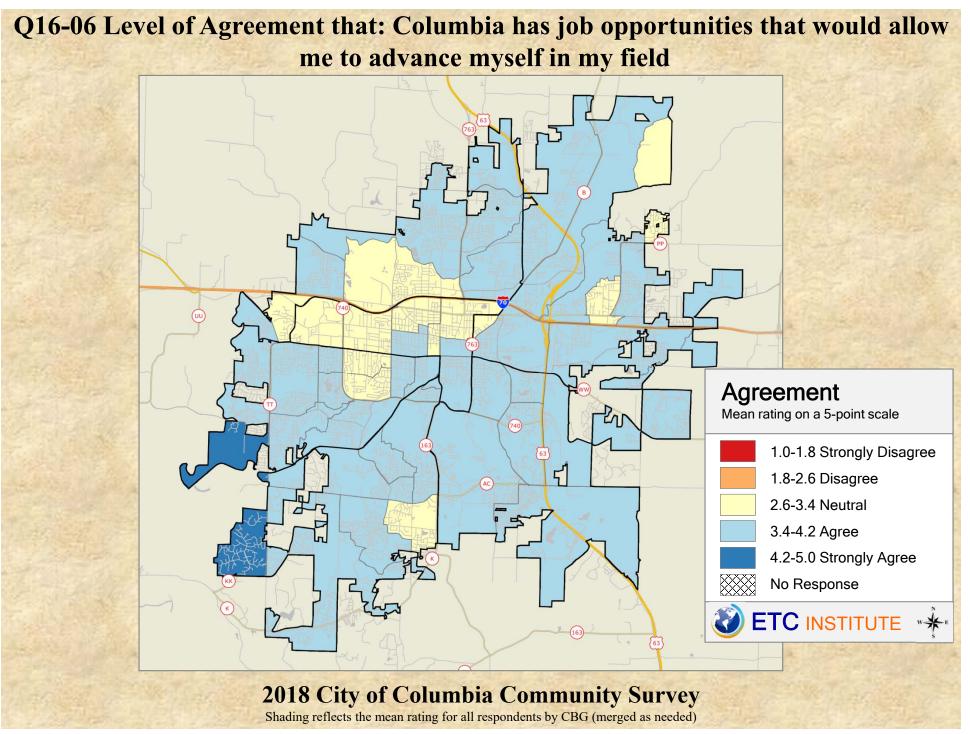

## **Interpreting the Maps**

The maps on the following pages show the mean ratings for several questions on the survey by Census Block Group. If all areas on a map are the same color, then residents generally feel the same about that issue regardless of the location of their home.

When reading the maps, please use the following color scheme as a guide:

- DARK/LIGHT BLUE shades indicate <u>POSITIVE</u> ratings. Shades of blue generally indicate satisfaction with a service, ratings of "excellent" or "good" and ratings of "very safe" or "safe."
- OFF-WHITE shades indicate <u>NEUTRAL</u> ratings. Shades of neutral generally indicate that residents thought the quality of service delivery is adequate.
- ORANGE/RED shades indicate <u>NEGATIVE</u> ratings. Shades of orange/red generally indicate dissatisfaction with a service, ratings of "below average" or "poor" and ratings of "unsafe" or "very unsafe."