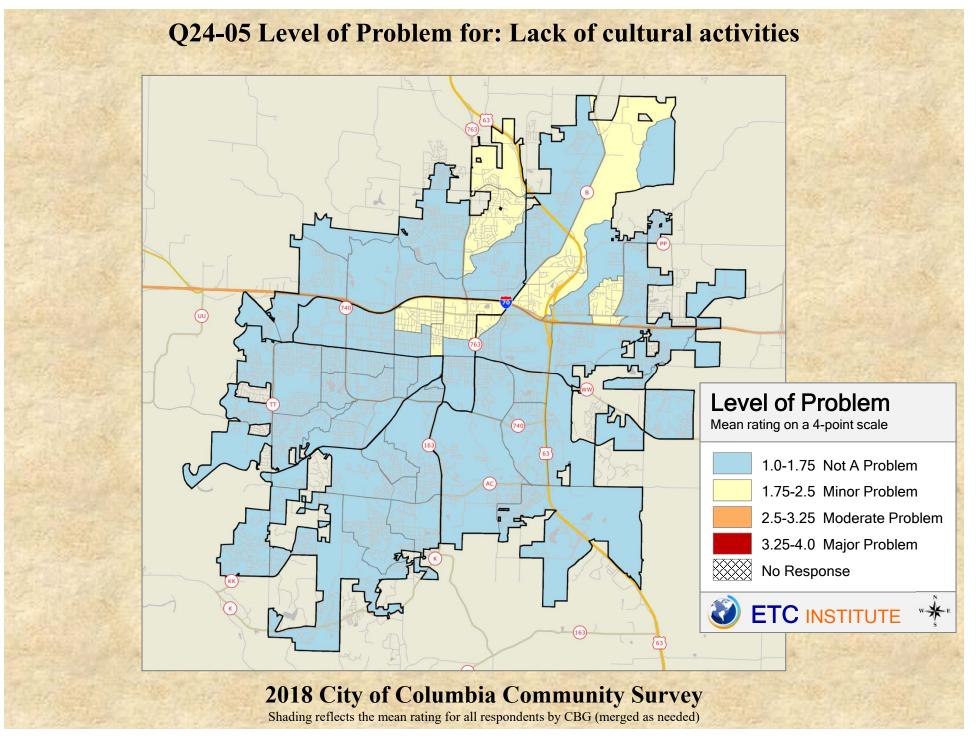

## **Interpreting the Maps**

The maps on the following pages show the mean ratings for several questions on the survey by Census Block Group. If all areas on a map are the same color, then residents generally feel the same about that issue regardless of the location of their home.

When reading the maps, please use the following color scheme as a guide:

- DARK/LIGHT BLUE shades indicate <u>POSITIVE</u> ratings. Shades of blue generally indicate satisfaction with a service, ratings of "excellent" or "good" and ratings of "very safe" or "safe."
- OFF-WHITE shades indicate <u>NEUTRAL</u> ratings. Shades of neutral generally indicate that residents thought the quality of service delivery is adequate.
- ORANGE/RED shades indicate <u>NEGATIVE</u> ratings. Shades of orange/red generally indicate dissatisfaction with a service, ratings of "below average" or "poor" and ratings of "unsafe" or "very unsafe."