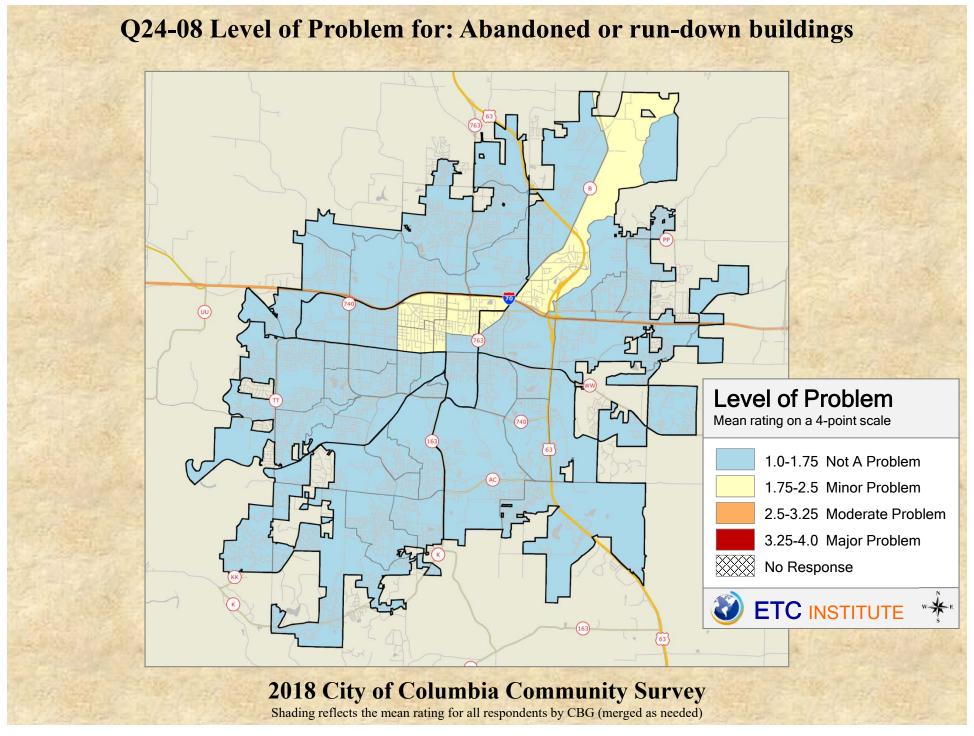

## **Interpreting the Maps**

The maps on the following pages show the mean ratings for several questions on the survey by Census Block Group. If all areas on a map are the same color, then residents generally feel the same about that issue regardless of the location of their home.

When reading the maps, please use the following color scheme as a guide:

- DARK/LIGHT BLUE shades indicate <u>POSITIVE</u> ratings. Shades of blue generally indicate satisfaction with a service, ratings of "excellent" or "good" and ratings of "very safe" or "safe."
- OFF-WHITE shades indicate <u>NEUTRAL</u> ratings. Shades of neutral generally indicate that residents thought the quality of service delivery is adequate.
- ORANGE/RED shades indicate <u>NEGATIVE</u> ratings. Shades of orange/red generally indicate dissatisfaction with a service, ratings of "below average" or "poor" and ratings of "unsafe" or "very unsafe."