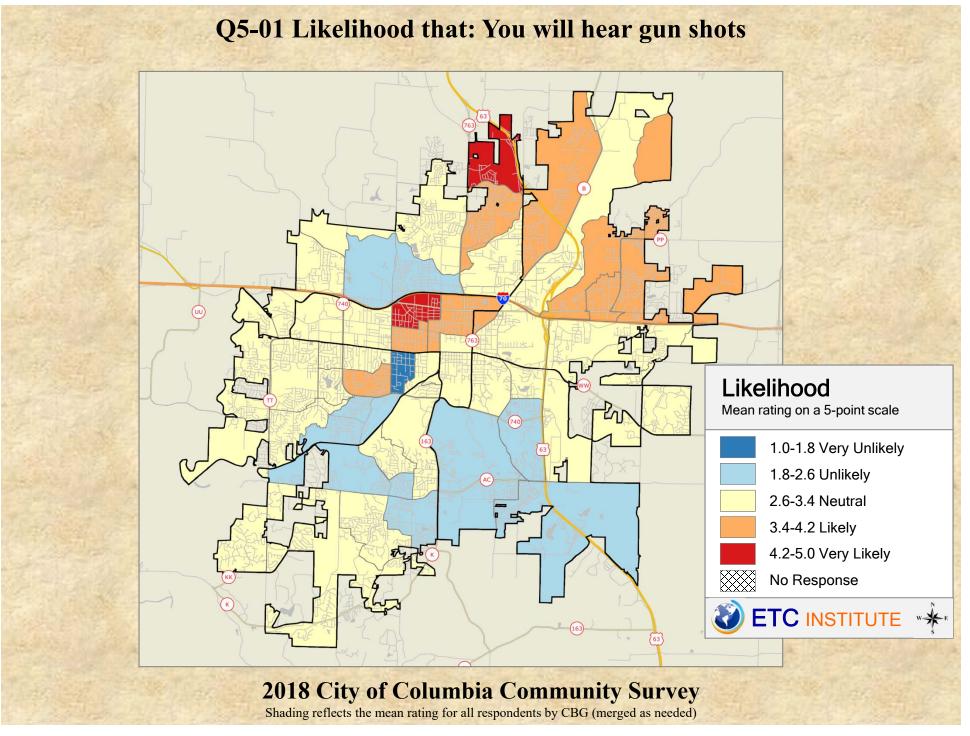

## **Interpreting the Maps**

The maps on the following pages show the mean ratings for several questions on the survey by Census Block Group. If all areas on a map are the same color, then residents generally feel the same about that issue regardless of the location of their home.

When reading the maps, please use the following color scheme as a guide:

- DARK/LIGHT BLUE shades indicate <u>POSITIVE</u> ratings. Shades of blue generally indicate satisfaction with a service, ratings of "excellent" or "good" and ratings of "very safe" or "safe."
- OFF-WHITE shades indicate <u>NEUTRAL</u> ratings. Shades of neutral generally indicate that residents thought the quality of service delivery is adequate.
- ORANGE/RED shades indicate <u>NEGATIVE</u> ratings. Shades of orange/red generally indicate dissatisfaction with a service, ratings of "below average" or "poor" and ratings of "unsafe" or "very unsafe."