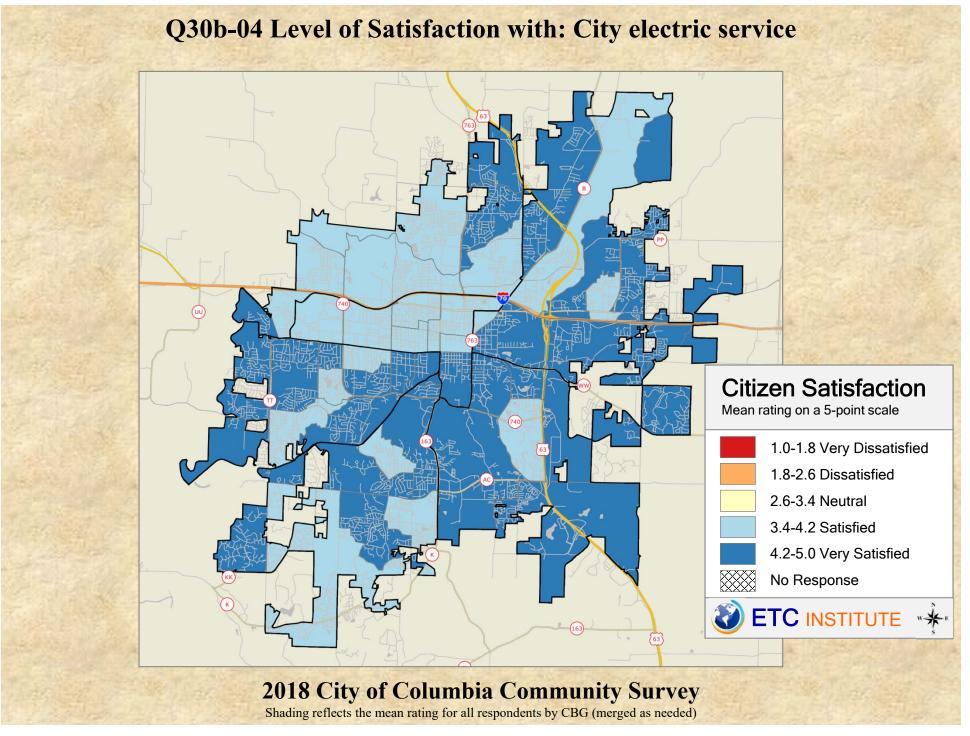

## **Interpreting the Maps**

The maps on the following pages show the mean ratings for several questions on the survey by Census Block Group. If all areas on a map are the same color, then residents generally feel the same about that issue regardless of the location of their home.

When reading the maps, please use the following color scheme as a guide:

- DARK/LIGHT BLUE shades indicate <u>POSITIVE</u> ratings. Shades of blue generally indicate satisfaction with a service, ratings of "excellent" or "good" and ratings of "very safe" or "safe."
- OFF-WHITE shades indicate <u>NEUTRAL</u> ratings. Shades of neutral generally indicate that residents thought the quality of service delivery is adequate.
- ORANGE/RED shades indicate <u>NEGATIVE</u> ratings. Shades of orange/red generally indicate dissatisfaction with a service, ratings of "below average" or "poor" and ratings of "unsafe" or "very unsafe."