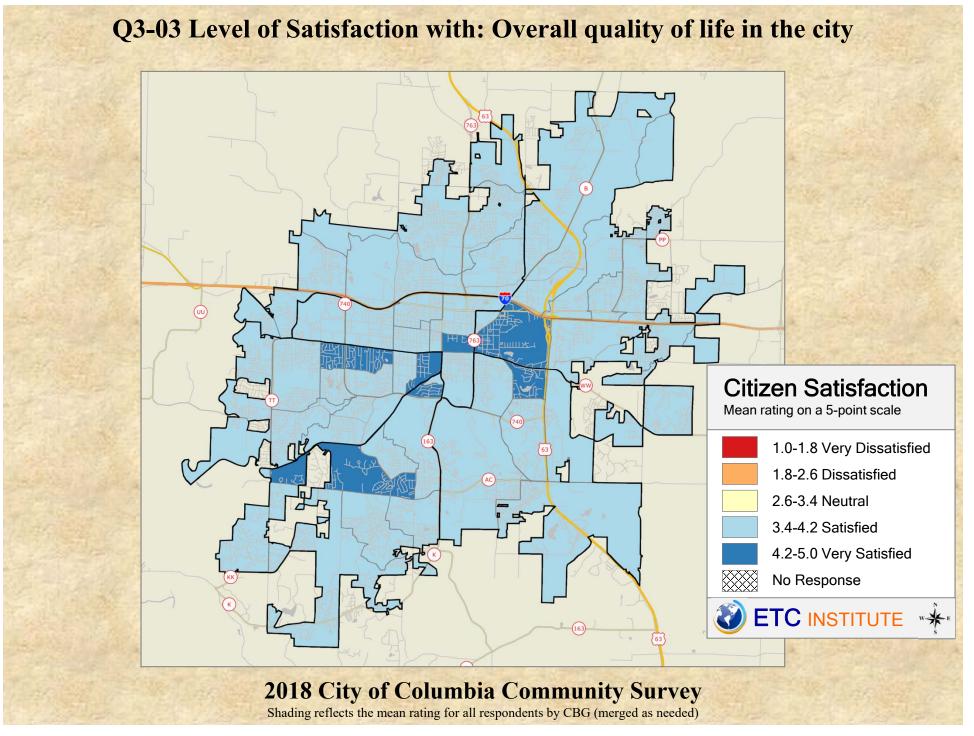

## **Interpreting the Maps**

The maps on the following pages show the mean ratings for several questions on the survey by Census Block Group. If all areas on a map are the same color, then residents generally feel the same about that issue regardless of the location of their home.

When reading the maps, please use the following color scheme as a guide:

- DARK/LIGHT BLUE shades indicate <u>POSITIVE</u> ratings. Shades of blue generally indicate satisfaction with a service, ratings of "excellent" or "good" and ratings of "very safe" or "safe."
- OFF-WHITE shades indicate <u>NEUTRAL</u> ratings. Shades of neutral generally indicate that residents thought the quality of service delivery is adequate.
- ORANGE/RED shades indicate <u>NEGATIVE</u> ratings. Shades of orange/red generally indicate dissatisfaction with a service, ratings of "below average" or "poor" and ratings of "unsafe" or "very unsafe."