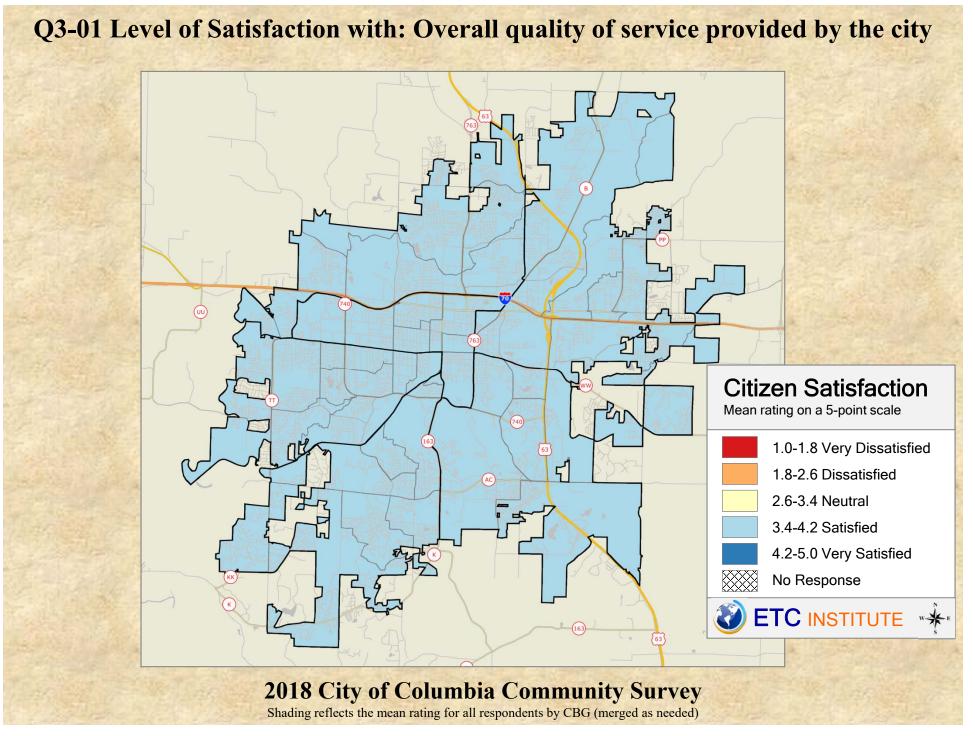

## **Interpreting the Maps**

The maps on the following pages show the mean ratings for several questions on the survey by Census Block Group. If all areas on a map are the same color, then residents generally feel the same about that issue regardless of the location of their home.

When reading the maps, please use the following color scheme as a guide:

- DARK/LIGHT BLUE shades indicate <u>POSITIVE</u> ratings. Shades of blue generally indicate satisfaction with a service, ratings of "excellent" or "good" and ratings of "very safe" or "safe."
- OFF-WHITE shades indicate <u>NEUTRAL</u> ratings. Shades of neutral generally indicate that residents thought the quality of service delivery is adequate.
- ORANGE/RED shades indicate <u>NEGATIVE</u> ratings. Shades of orange/red generally indicate dissatisfaction with a service, ratings of "below average" or "poor" and ratings of "unsafe" or "very unsafe."