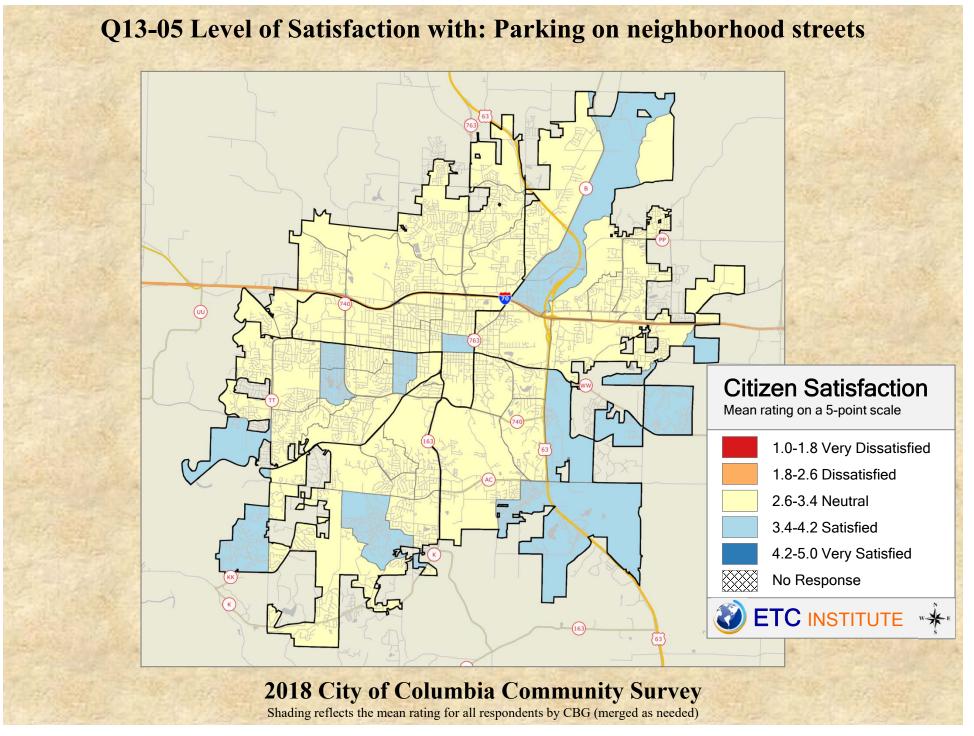

## **Interpreting the Maps**

The maps on the following pages show the mean ratings for several questions on the survey by Census Block Group. If all areas on a map are the same color, then residents generally feel the same about that issue regardless of the location of their home.

When reading the maps, please use the following color scheme as a guide:

- DARK/LIGHT BLUE shades indicate <u>POSITIVE</u> ratings. Shades of blue generally indicate satisfaction with a service, ratings of "excellent" or "good" and ratings of "very safe" or "safe."
- OFF-WHITE shades indicate <u>NEUTRAL</u> ratings. Shades of neutral generally indicate that residents thought the quality of service delivery is adequate.
- ORANGE/RED shades indicate <u>NEGATIVE</u> ratings. Shades of orange/red generally indicate dissatisfaction with a service, ratings of "below average" or "poor" and ratings of "unsafe" or "very unsafe."