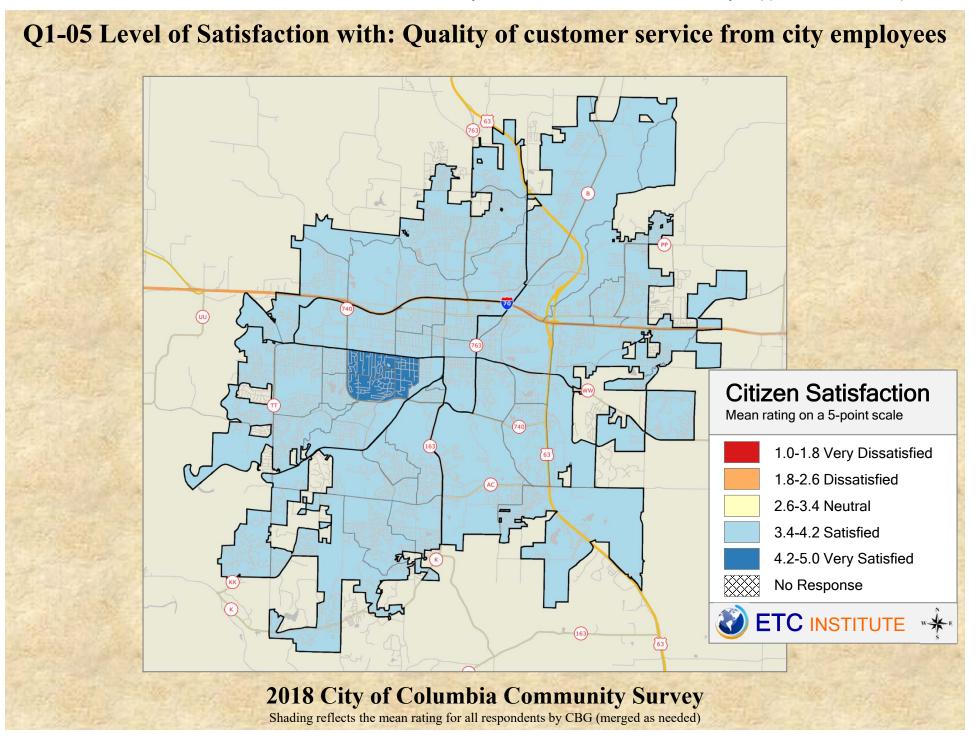

## **Interpreting the Maps**

The maps on the following pages show the mean ratings for several questions on the survey by Census Block Group. If all areas on a map are the same color, then residents generally feel the same about that issue regardless of the location of their home.

When reading the maps, please use the following color scheme as a guide:

- DARK/LIGHT BLUE shades indicate <u>POSITIVE</u> ratings. Shades of blue generally indicate satisfaction with a service, ratings of "excellent" or "good" and ratings of "very safe" or "safe."
- OFF-WHITE shades indicate <u>NEUTRAL</u> ratings. Shades of neutral generally indicate that residents thought the quality of service delivery is adequate.
- ORANGE/RED shades indicate <u>NEGATIVE</u> ratings. Shades of orange/red generally indicate dissatisfaction with a service, ratings of "below average" or "poor" and ratings of "unsafe" or "very unsafe."