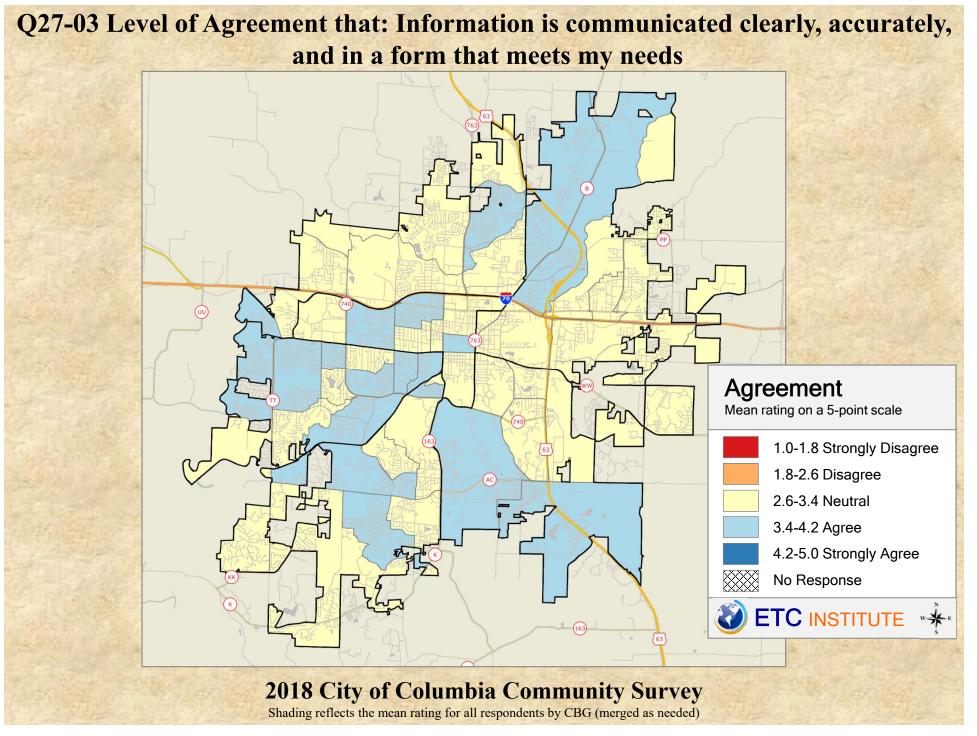

## **Interpreting the Maps**

The maps on the following pages show the mean ratings for several questions on the survey by Census Block Group. If all areas on a map are the same color, then residents generally feel the same about that issue regardless of the location of their home.

When reading the maps, please use the following color scheme as a guide:

- DARK/LIGHT BLUE shades indicate <u>POSITIVE</u> ratings. Shades of blue generally indicate satisfaction with a service, ratings of "excellent" or "good" and ratings of "very safe" or "safe."
- OFF-WHITE shades indicate <u>NEUTRAL</u> ratings. Shades of neutral generally indicate that residents thought the quality of service delivery is adequate.
- ORANGE/RED shades indicate <u>NEGATIVE</u> ratings. Shades of orange/red generally indicate dissatisfaction with a service, ratings of "below average" or "poor" and ratings of "unsafe" or "very unsafe."