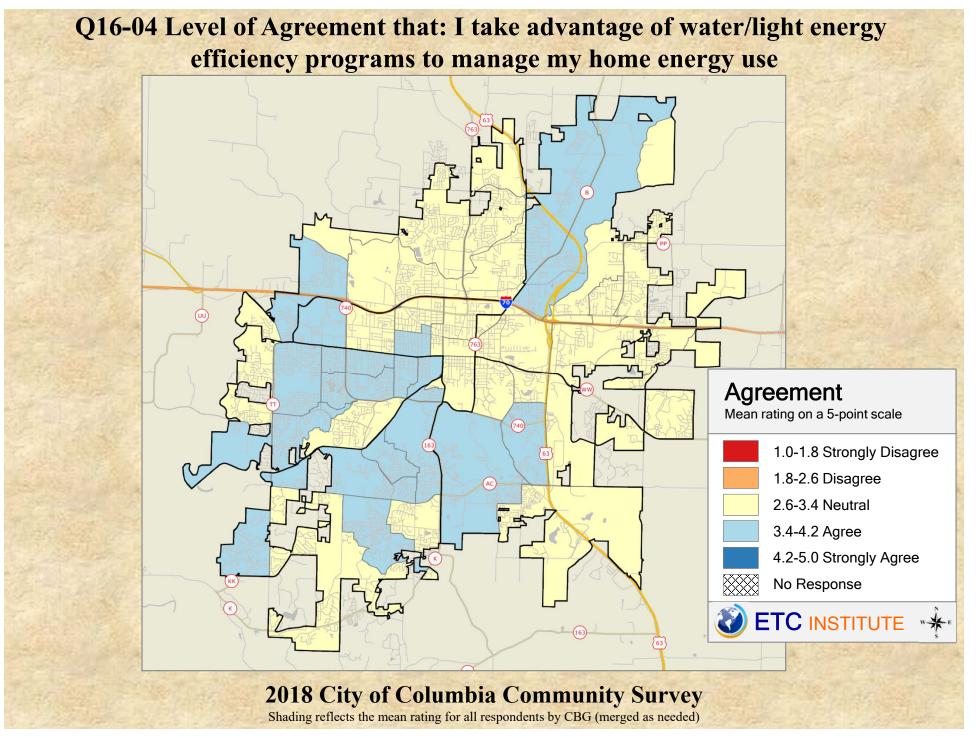

## **Interpreting the Maps**

The maps on the following pages show the mean ratings for several questions on the survey by Census Block Group. If all areas on a map are the same color, then residents generally feel the same about that issue regardless of the location of their home.

When reading the maps, please use the following color scheme as a guide:

- DARK/LIGHT BLUE shades indicate <u>POSITIVE</u> ratings. Shades of blue generally indicate satisfaction with a service, ratings of "excellent" or "good" and ratings of "very safe" or "safe."
- OFF-WHITE shades indicate <u>NEUTRAL</u> ratings. Shades of neutral generally indicate that residents thought the quality of service delivery is adequate.
- ORANGE/RED shades indicate <u>NEGATIVE</u> ratings. Shades of orange/red generally indicate dissatisfaction with a service, ratings of "below average" or "poor" and ratings of "unsafe" or "very unsafe."