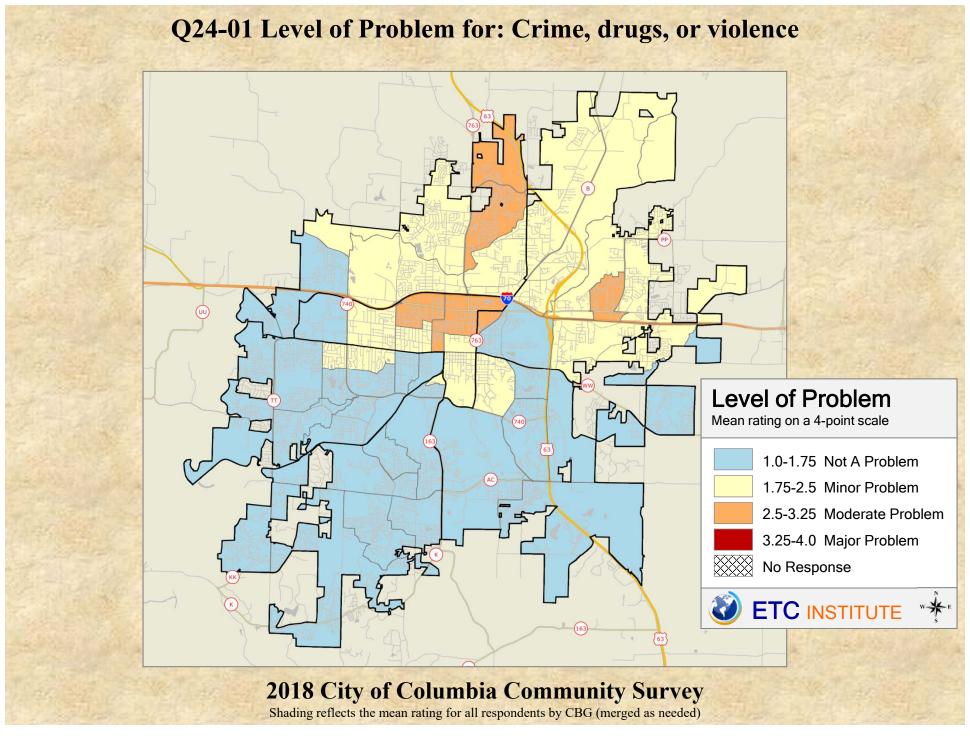

## **Interpreting the Maps**

The maps on the following pages show the mean ratings for several questions on the survey by Census Block Group. If all areas on a map are the same color, then residents generally feel the same about that issue regardless of the location of their home.

When reading the maps, please use the following color scheme as a guide:

- DARK/LIGHT BLUE shades indicate <u>POSITIVE</u> ratings. Shades of blue generally indicate satisfaction with a service, ratings of "excellent" or "good" and ratings of "very safe" or "safe."
- OFF-WHITE shades indicate <u>NEUTRAL</u> ratings. Shades of neutral generally indicate that residents thought the quality of service delivery is adequate.
- ORANGE/RED shades indicate <u>NEGATIVE</u> ratings. Shades of orange/red generally indicate dissatisfaction with a service, ratings of "below average" or "poor" and ratings of "unsafe" or "very unsafe."