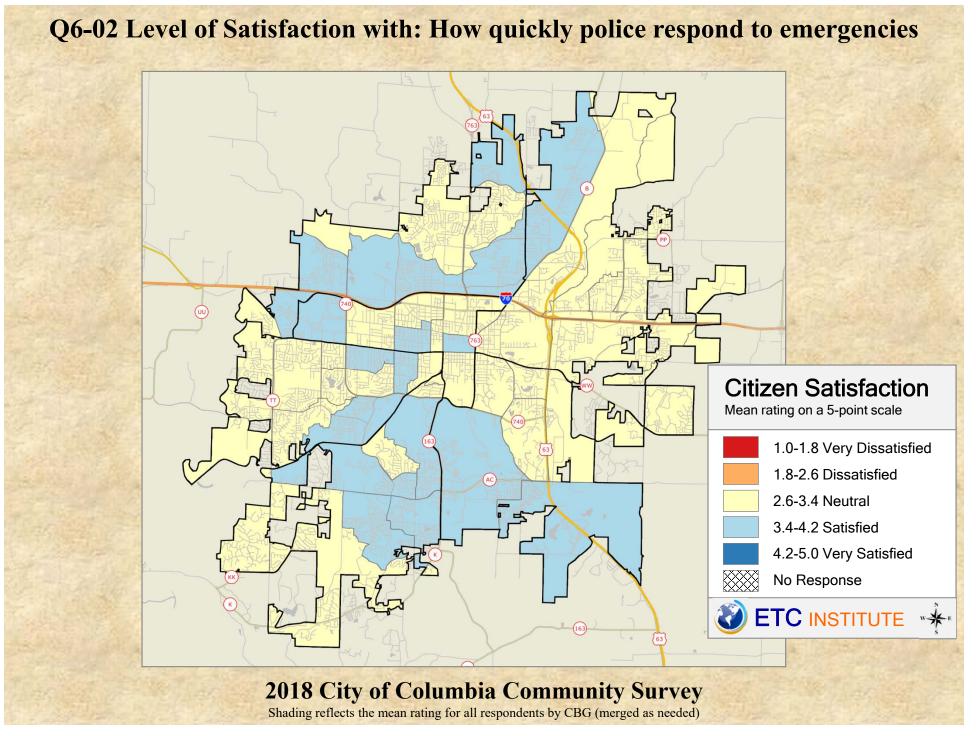

## **Interpreting the Maps**

The maps on the following pages show the mean ratings for several questions on the survey by Census Block Group. If all areas on a map are the same color, then residents generally feel the same about that issue regardless of the location of their home.

When reading the maps, please use the following color scheme as a guide:

- DARK/LIGHT BLUE shades indicate <u>POSITIVE</u> ratings. Shades of blue generally indicate satisfaction with a service, ratings of "excellent" or "good" and ratings of "very safe" or "safe."
- OFF-WHITE shades indicate <u>NEUTRAL</u> ratings. Shades of neutral generally indicate that residents thought the quality of service delivery is adequate.
- ORANGE/RED shades indicate <u>NEGATIVE</u> ratings. Shades of orange/red generally indicate dissatisfaction with a service, ratings of "below average" or "poor" and ratings of "unsafe" or "very unsafe."