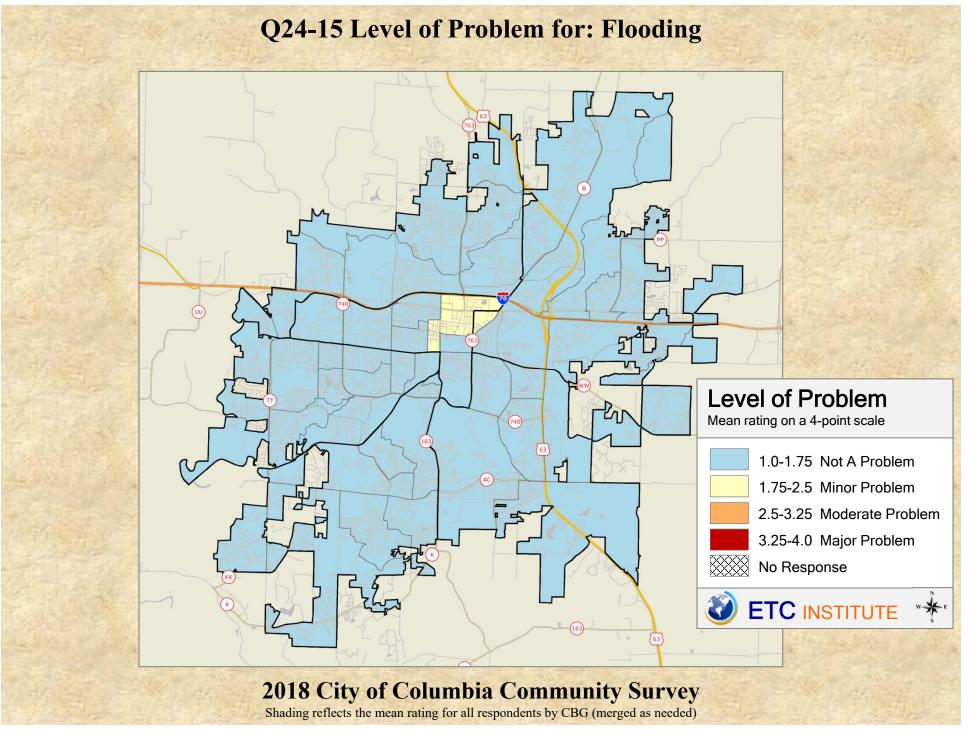

## **Interpreting the Maps**

The maps on the following pages show the mean ratings for several questions on the survey by Census Block Group. If all areas on a map are the same color, then residents generally feel the same about that issue regardless of the location of their home.

When reading the maps, please use the following color scheme as a guide:

- DARK/LIGHT BLUE shades indicate <u>POSITIVE</u> ratings. Shades of blue generally indicate satisfaction with a service, ratings of "excellent" or "good" and ratings of "very safe" or "safe."
- OFF-WHITE shades indicate <u>NEUTRAL</u> ratings. Shades of neutral generally indicate that residents thought the quality of service delivery is adequate.
- ORANGE/RED shades indicate <u>NEGATIVE</u> ratings. Shades of orange/red generally indicate dissatisfaction with a service, ratings of "below average" or "poor" and ratings of "unsafe" or "very unsafe."