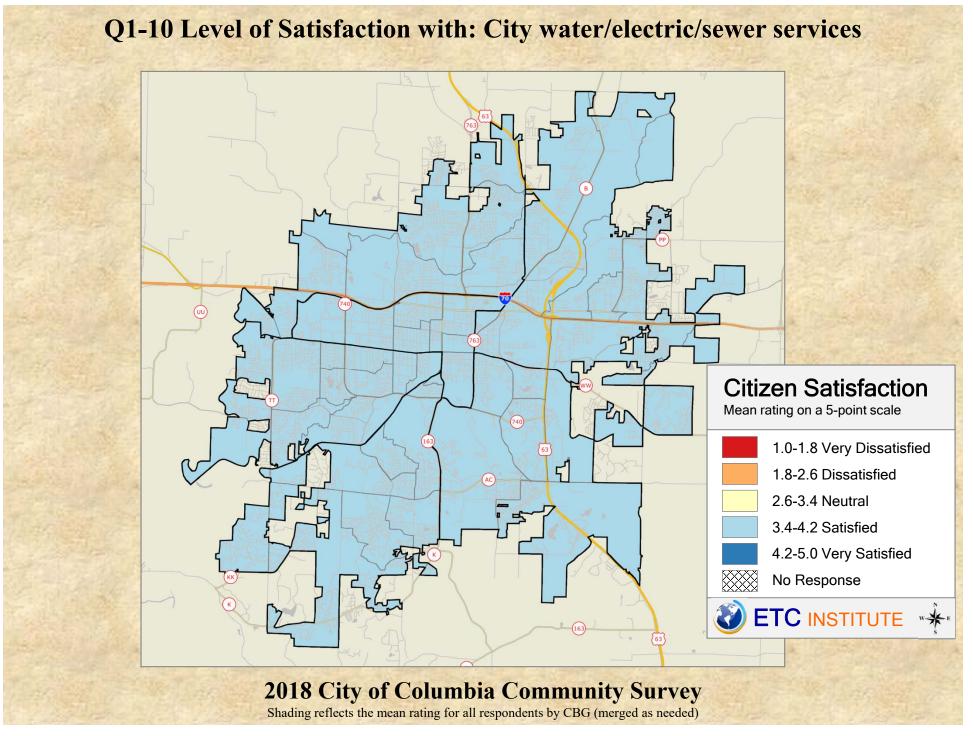

## **Interpreting the Maps**

The maps on the following pages show the mean ratings for several questions on the survey by Census Block Group. If all areas on a map are the same color, then residents generally feel the same about that issue regardless of the location of their home.

When reading the maps, please use the following color scheme as a guide:

- DARK/LIGHT BLUE shades indicate <u>POSITIVE</u> ratings. Shades of blue generally indicate satisfaction with a service, ratings of "excellent" or "good" and ratings of "very safe" or "safe."
- OFF-WHITE shades indicate <u>NEUTRAL</u> ratings. Shades of neutral generally indicate that residents thought the quality of service delivery is adequate.
- ORANGE/RED shades indicate <u>NEGATIVE</u> ratings. Shades of orange/red generally indicate dissatisfaction with a service, ratings of "below average" or "poor" and ratings of "unsafe" or "very unsafe."