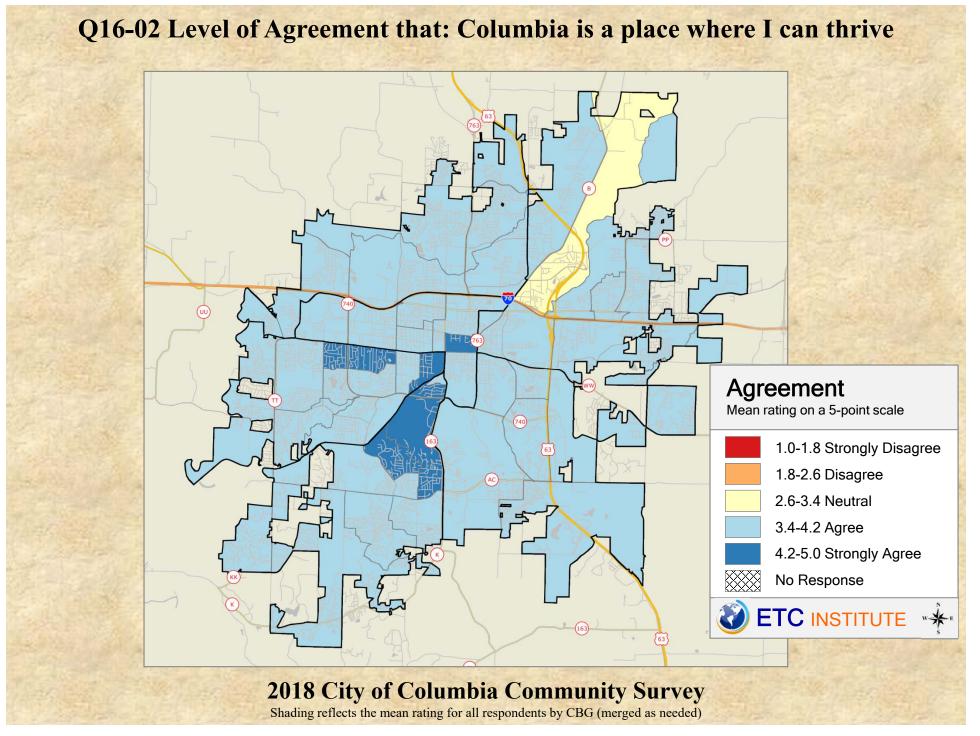

## **Interpreting the Maps**

The maps on the following pages show the mean ratings for several questions on the survey by Census Block Group. If all areas on a map are the same color, then residents generally feel the same about that issue regardless of the location of their home.

When reading the maps, please use the following color scheme as a guide:

- DARK/LIGHT BLUE shades indicate <u>POSITIVE</u> ratings. Shades of blue generally indicate satisfaction with a service, ratings of "excellent" or "good" and ratings of "very safe" or "safe."
- OFF-WHITE shades indicate <u>NEUTRAL</u> ratings. Shades of neutral generally indicate that residents thought the quality of service delivery is adequate.
- ORANGE/RED shades indicate <u>NEGATIVE</u> ratings. Shades of orange/red generally indicate dissatisfaction with a service, ratings of "below average" or "poor" and ratings of "unsafe" or "very unsafe."