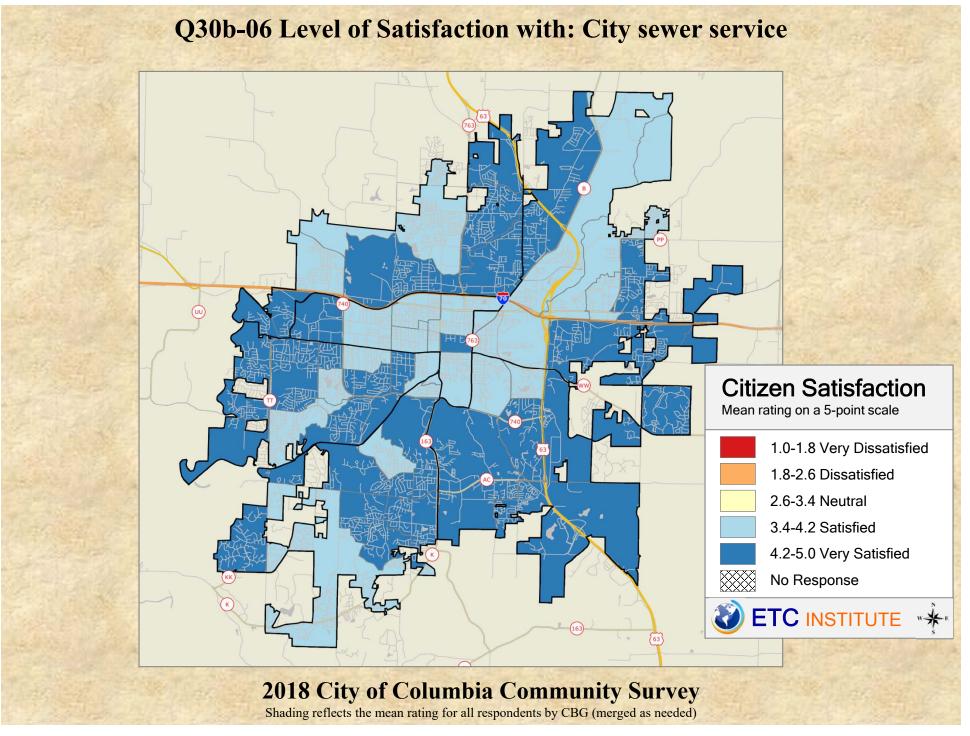

## **Interpreting the Maps**

The maps on the following pages show the mean ratings for several questions on the survey by Census Block Group. If all areas on a map are the same color, then residents generally feel the same about that issue regardless of the location of their home.

When reading the maps, please use the following color scheme as a guide:

- DARK/LIGHT BLUE shades indicate <u>POSITIVE</u> ratings. Shades of blue generally indicate satisfaction with a service, ratings of "excellent" or "good" and ratings of "very safe" or "safe."
- OFF-WHITE shades indicate <u>NEUTRAL</u> ratings. Shades of neutral generally indicate that residents thought the quality of service delivery is adequate.
- ORANGE/RED shades indicate <u>NEGATIVE</u> ratings. Shades of orange/red generally indicate dissatisfaction with a service, ratings of "below average" or "poor" and ratings of "unsafe" or "very unsafe."