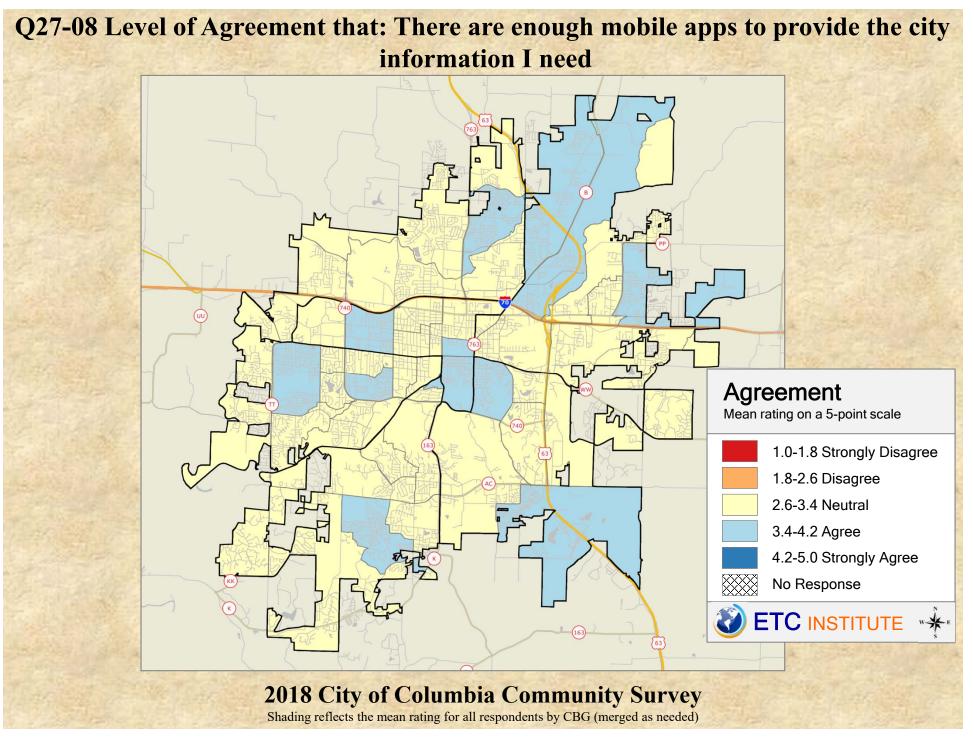

## **Interpreting the Maps**

The maps on the following pages show the mean ratings for several questions on the survey by Census Block Group. If all areas on a map are the same color, then residents generally feel the same about that issue regardless of the location of their home.

When reading the maps, please use the following color scheme as a guide:

- DARK/LIGHT BLUE shades indicate <u>POSITIVE</u> ratings. Shades of blue generally indicate satisfaction with a service, ratings of "excellent" or "good" and ratings of "very safe" or "safe."
- OFF-WHITE shades indicate <u>NEUTRAL</u> ratings. Shades of neutral generally indicate that residents thought the quality of service delivery is adequate.
- ORANGE/RED shades indicate <u>NEGATIVE</u> ratings. Shades of orange/red generally indicate dissatisfaction with a service, ratings of "below average" or "poor" and ratings of "unsafe" or "very unsafe."