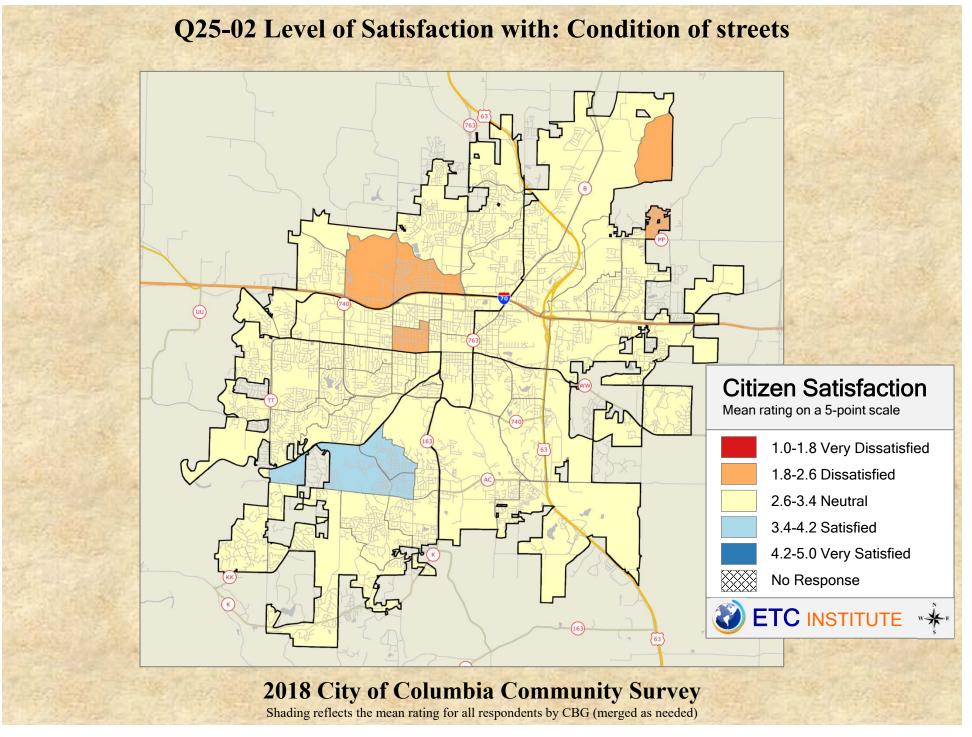

## **Interpreting the Maps**

The maps on the following pages show the mean ratings for several questions on the survey by Census Block Group. If all areas on a map are the same color, then residents generally feel the same about that issue regardless of the location of their home.

When reading the maps, please use the following color scheme as a guide:

- DARK/LIGHT BLUE shades indicate <u>POSITIVE</u> ratings. Shades of blue generally indicate satisfaction with a service, ratings of "excellent" or "good" and ratings of "very safe" or "safe."
- OFF-WHITE shades indicate <u>NEUTRAL</u> ratings. Shades of neutral generally indicate that residents thought the quality of service delivery is adequate.
- ORANGE/RED shades indicate <u>NEGATIVE</u> ratings. Shades of orange/red generally indicate dissatisfaction with a service, ratings of "below average" or "poor" and ratings of "unsafe" or "very unsafe."