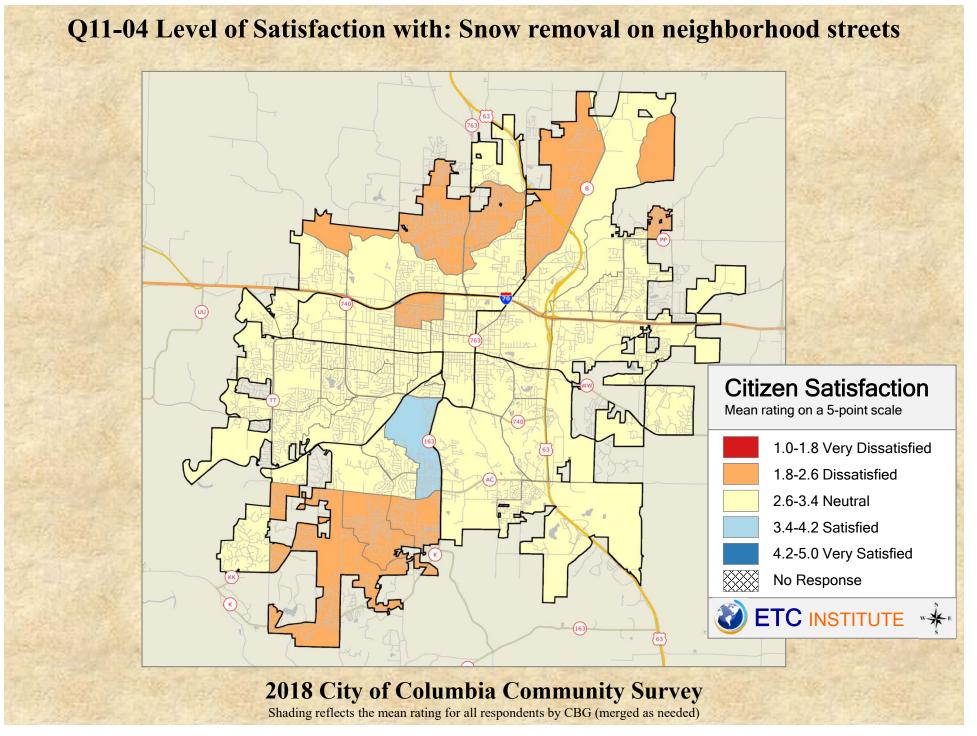

## **Interpreting the Maps**

The maps on the following pages show the mean ratings for several questions on the survey by Census Block Group. If all areas on a map are the same color, then residents generally feel the same about that issue regardless of the location of their home.

When reading the maps, please use the following color scheme as a guide:

- DARK/LIGHT BLUE shades indicate <u>POSITIVE</u> ratings. Shades of blue generally indicate satisfaction with a service, ratings of "excellent" or "good" and ratings of "very safe" or "safe."
- OFF-WHITE shades indicate <u>NEUTRAL</u> ratings. Shades of neutral generally indicate that residents thought the quality of service delivery is adequate.
- ORANGE/RED shades indicate <u>NEGATIVE</u> ratings. Shades of orange/red generally indicate dissatisfaction with a service, ratings of "below average" or "poor" and ratings of "unsafe" or "very unsafe."