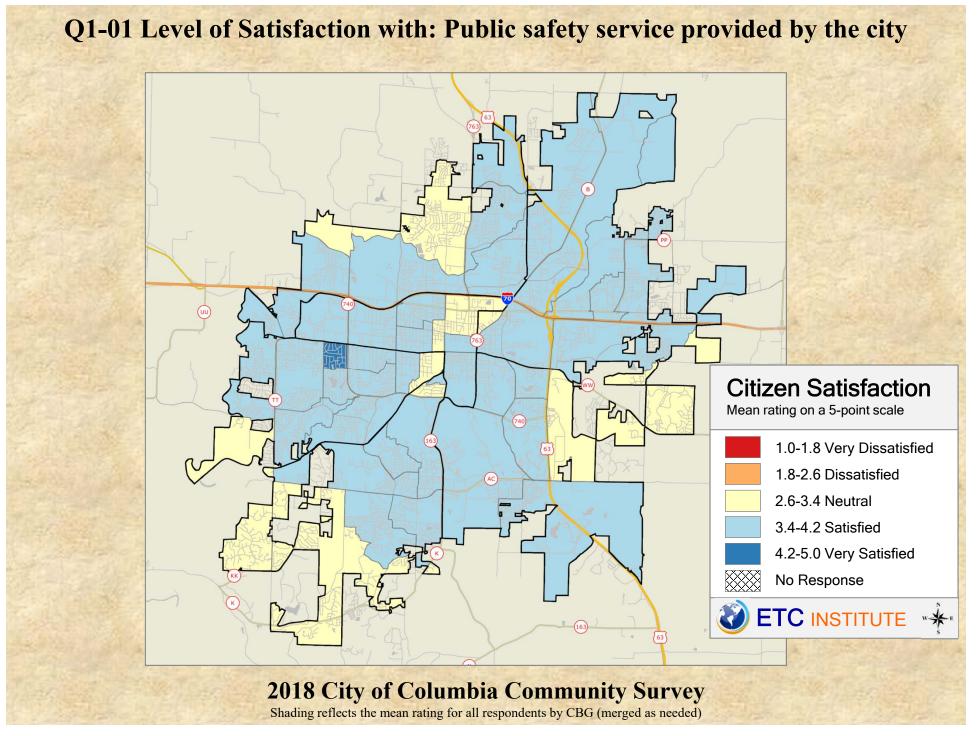

## **Interpreting the Maps**

The maps on the following pages show the mean ratings for several questions on the survey by Census Block Group. If all areas on a map are the same color, then residents generally feel the same about that issue regardless of the location of their home.

When reading the maps, please use the following color scheme as a guide:

- DARK/LIGHT BLUE shades indicate <u>POSITIVE</u> ratings. Shades of blue generally indicate satisfaction with a service, ratings of "excellent" or "good" and ratings of "very safe" or "safe."
- OFF-WHITE shades indicate <u>NEUTRAL</u> ratings. Shades of neutral generally indicate that residents thought the quality of service delivery is adequate.
- ORANGE/RED shades indicate <u>NEGATIVE</u> ratings. Shades of orange/red generally indicate dissatisfaction with a service, ratings of "below average" or "poor" and ratings of "unsafe" or "very unsafe."