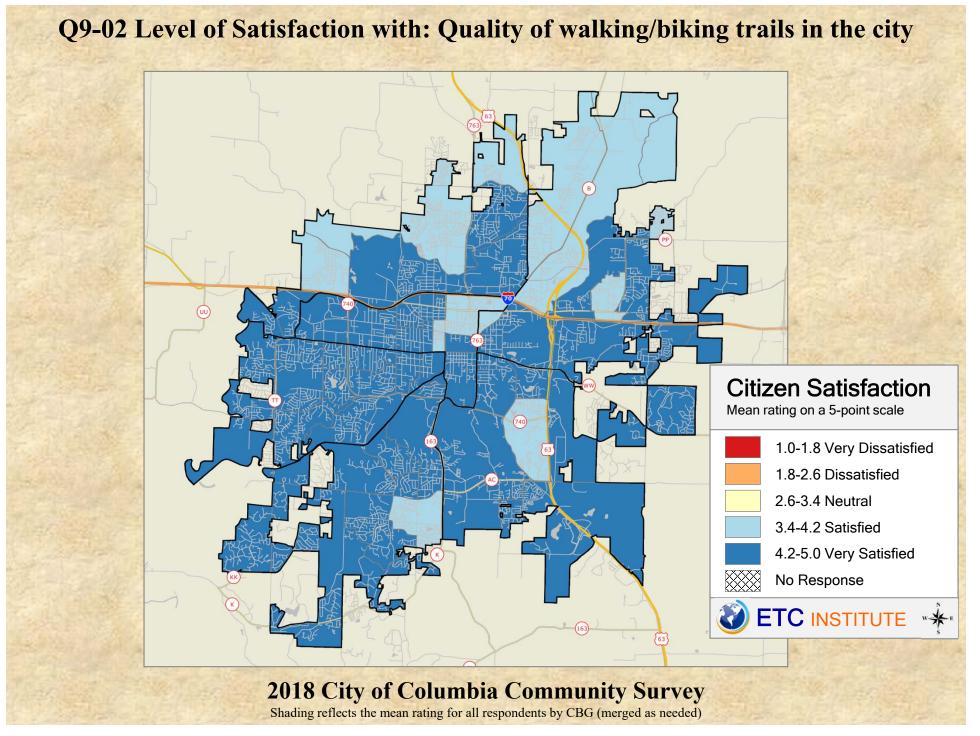

## **Interpreting the Maps**

The maps on the following pages show the mean ratings for several questions on the survey by Census Block Group. If all areas on a map are the same color, then residents generally feel the same about that issue regardless of the location of their home.

When reading the maps, please use the following color scheme as a guide:

- DARK/LIGHT BLUE shades indicate <u>POSITIVE</u> ratings. Shades of blue generally indicate satisfaction with a service, ratings of "excellent" or "good" and ratings of "very safe" or "safe."
- OFF-WHITE shades indicate <u>NEUTRAL</u> ratings. Shades of neutral generally indicate that residents thought the quality of service delivery is adequate.
- ORANGE/RED shades indicate <u>NEGATIVE</u> ratings. Shades of orange/red generally indicate dissatisfaction with a service, ratings of "below average" or "poor" and ratings of "unsafe" or "very unsafe."