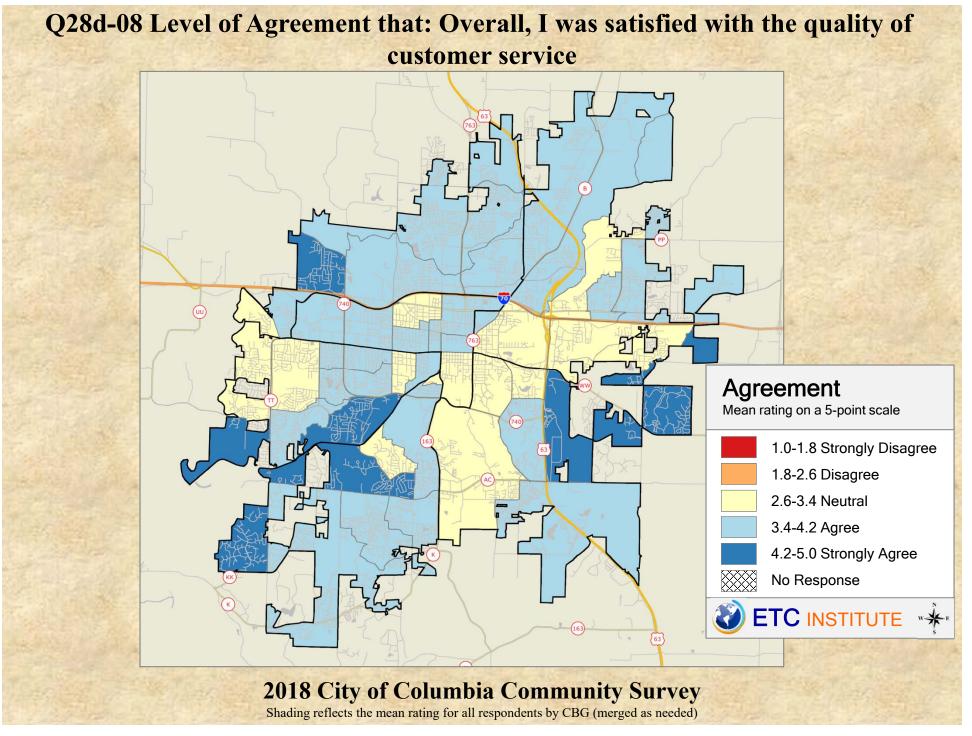

## **Interpreting the Maps**

The maps on the following pages show the mean ratings for several questions on the survey by Census Block Group. If all areas on a map are the same color, then residents generally feel the same about that issue regardless of the location of their home.

When reading the maps, please use the following color scheme as a guide:

- DARK/LIGHT BLUE shades indicate <u>POSITIVE</u> ratings. Shades of blue generally indicate satisfaction with a service, ratings of "excellent" or "good" and ratings of "very safe" or "safe."
- OFF-WHITE shades indicate <u>NEUTRAL</u> ratings. Shades of neutral generally indicate that residents thought the quality of service delivery is adequate.
- ORANGE/RED shades indicate <u>NEGATIVE</u> ratings. Shades of orange/red generally indicate dissatisfaction with a service, ratings of "below average" or "poor" and ratings of "unsafe" or "very unsafe."