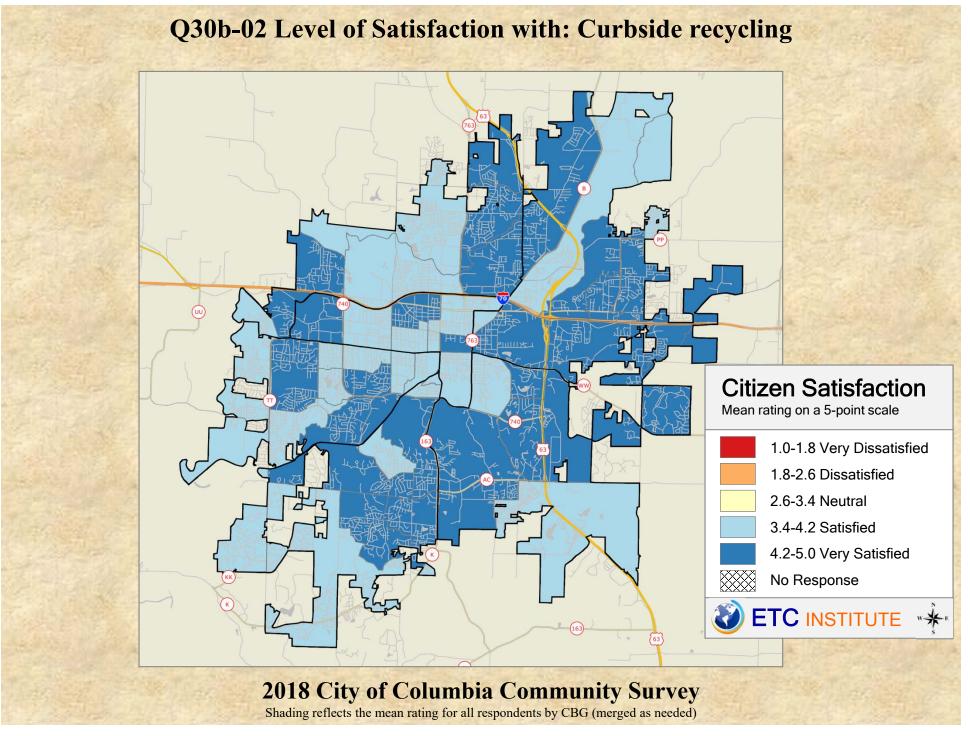

## **Interpreting the Maps**

The maps on the following pages show the mean ratings for several questions on the survey by Census Block Group. If all areas on a map are the same color, then residents generally feel the same about that issue regardless of the location of their home.

When reading the maps, please use the following color scheme as a guide:

- DARK/LIGHT BLUE shades indicate <u>POSITIVE</u> ratings. Shades of blue generally indicate satisfaction with a service, ratings of "excellent" or "good" and ratings of "very safe" or "safe."
- OFF-WHITE shades indicate <u>NEUTRAL</u> ratings. Shades of neutral generally indicate that residents thought the quality of service delivery is adequate.
- ORANGE/RED shades indicate <u>NEGATIVE</u> ratings. Shades of orange/red generally indicate dissatisfaction with a service, ratings of "below average" or "poor" and ratings of "unsafe" or "very unsafe."