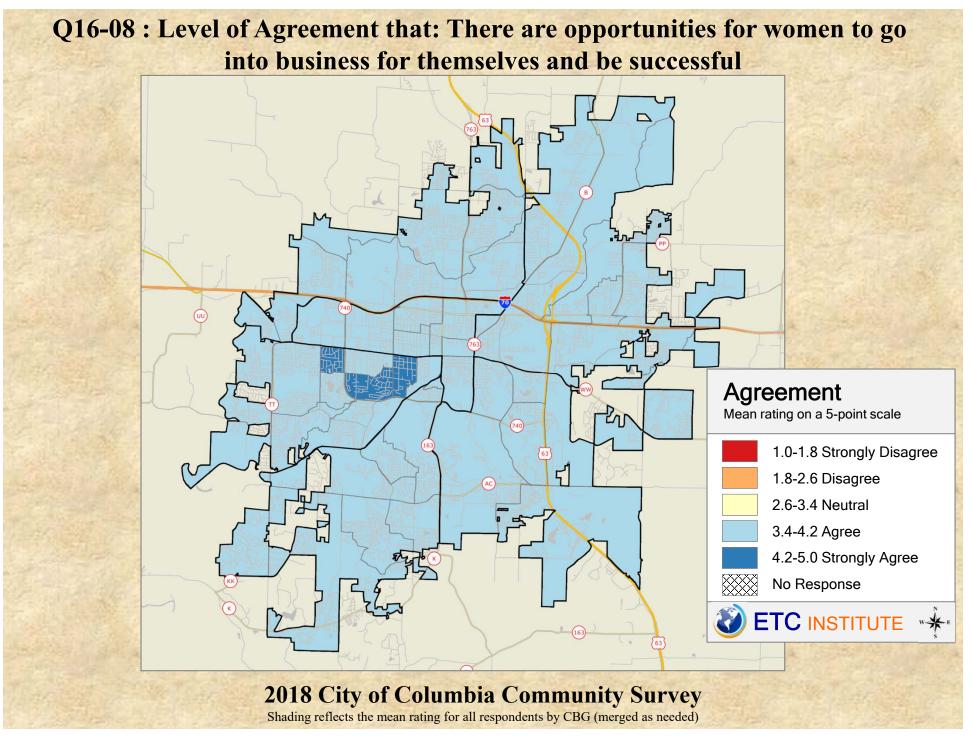

## **Interpreting the Maps**

The maps on the following pages show the mean ratings for several questions on the survey by Census Block Group. If all areas on a map are the same color, then residents generally feel the same about that issue regardless of the location of their home.

When reading the maps, please use the following color scheme as a guide:

- DARK/LIGHT BLUE shades indicate <u>POSITIVE</u> ratings. Shades of blue generally indicate satisfaction with a service, ratings of "excellent" or "good" and ratings of "very safe" or "safe."
- OFF-WHITE shades indicate <u>NEUTRAL</u> ratings. Shades of neutral generally indicate that residents thought the quality of service delivery is adequate.
- ORANGE/RED shades indicate <u>NEGATIVE</u> ratings. Shades of orange/red generally indicate dissatisfaction with a service, ratings of "below average" or "poor" and ratings of "unsafe" or "very unsafe."