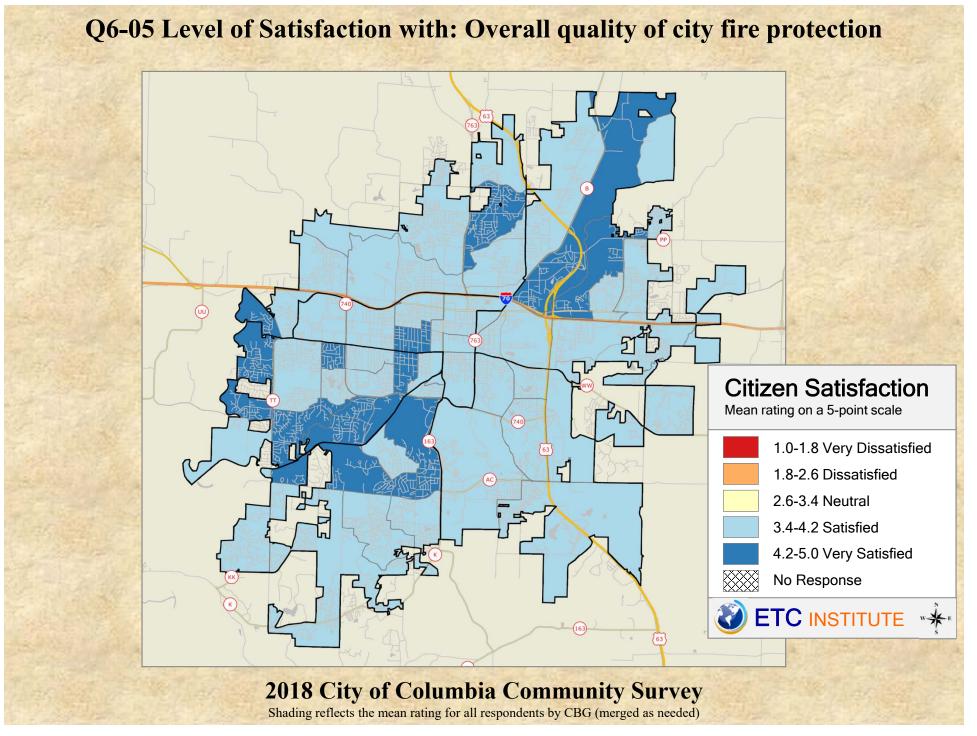

## **Interpreting the Maps**

The maps on the following pages show the mean ratings for several questions on the survey by Census Block Group. If all areas on a map are the same color, then residents generally feel the same about that issue regardless of the location of their home.

When reading the maps, please use the following color scheme as a guide:

- DARK/LIGHT BLUE shades indicate <u>POSITIVE</u> ratings. Shades of blue generally indicate satisfaction with a service, ratings of "excellent" or "good" and ratings of "very safe" or "safe."
- OFF-WHITE shades indicate <u>NEUTRAL</u> ratings. Shades of neutral generally indicate that residents thought the quality of service delivery is adequate.
- ORANGE/RED shades indicate <u>NEGATIVE</u> ratings. Shades of orange/red generally indicate dissatisfaction with a service, ratings of "below average" or "poor" and ratings of "unsafe" or "very unsafe."