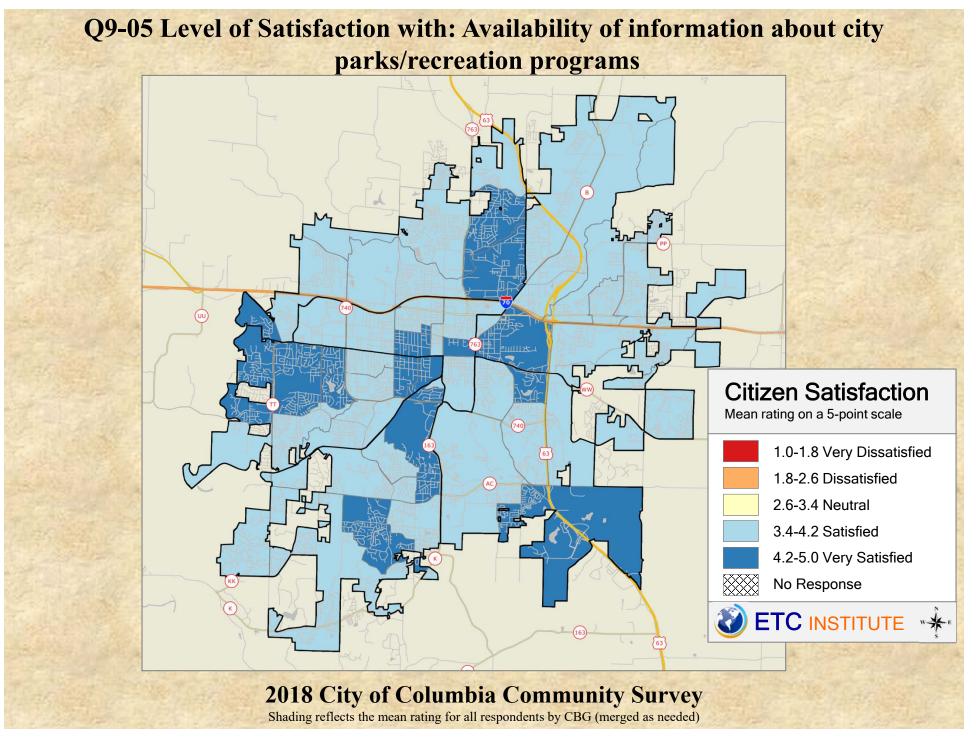

## **Interpreting the Maps**

The maps on the following pages show the mean ratings for several questions on the survey by Census Block Group. If all areas on a map are the same color, then residents generally feel the same about that issue regardless of the location of their home.

When reading the maps, please use the following color scheme as a guide:

- DARK/LIGHT BLUE shades indicate <u>POSITIVE</u> ratings. Shades of blue generally indicate satisfaction with a service, ratings of "excellent" or "good" and ratings of "very safe" or "safe."
- OFF-WHITE shades indicate <u>NEUTRAL</u> ratings. Shades of neutral generally indicate that residents thought the quality of service delivery is adequate.
- ORANGE/RED shades indicate <u>NEGATIVE</u> ratings. Shades of orange/red generally indicate dissatisfaction with a service, ratings of "below average" or "poor" and ratings of "unsafe" or "very unsafe."