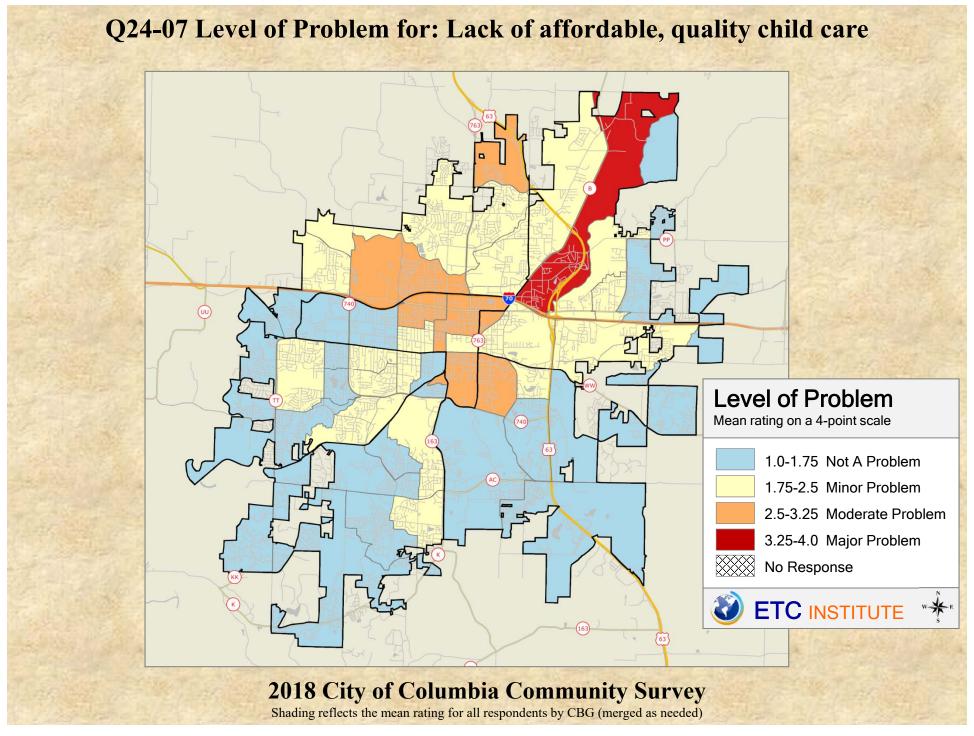

## **Interpreting the Maps**

The maps on the following pages show the mean ratings for several questions on the survey by Census Block Group. If all areas on a map are the same color, then residents generally feel the same about that issue regardless of the location of their home.

When reading the maps, please use the following color scheme as a guide:

- DARK/LIGHT BLUE shades indicate <u>POSITIVE</u> ratings. Shades of blue generally indicate satisfaction with a service, ratings of "excellent" or "good" and ratings of "very safe" or "safe."
- OFF-WHITE shades indicate <u>NEUTRAL</u> ratings. Shades of neutral generally indicate that residents thought the quality of service delivery is adequate.
- ORANGE/RED shades indicate <u>NEGATIVE</u> ratings. Shades of orange/red generally indicate dissatisfaction with a service, ratings of "below average" or "poor" and ratings of "unsafe" or "very unsafe."