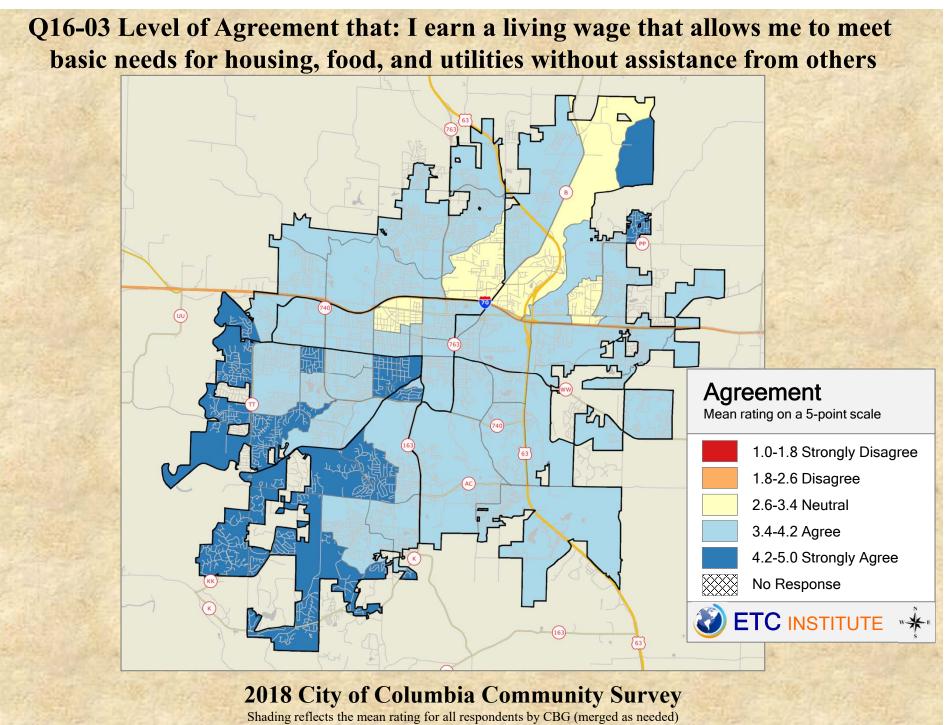

## **Interpreting the Maps**

The maps on the following pages show the mean ratings for several questions on the survey by Census Block Group. If all areas on a map are the same color, then residents generally feel the same about that issue regardless of the location of their home.

When reading the maps, please use the following color scheme as a guide:

- DARK/LIGHT BLUE shades indicate <u>POSITIVE</u> ratings. Shades of blue generally indicate satisfaction with a service, ratings of "excellent" or "good" and ratings of "very safe" or "safe."
- OFF-WHITE shades indicate <u>NEUTRAL</u> ratings. Shades of neutral generally indicate that residents thought the quality of service delivery is adequate.
- ORANGE/RED shades indicate <u>NEGATIVE</u> ratings. Shades of orange/red generally indicate dissatisfaction with a service, ratings of "below average" or "poor" and ratings of "unsafe" or "very unsafe."