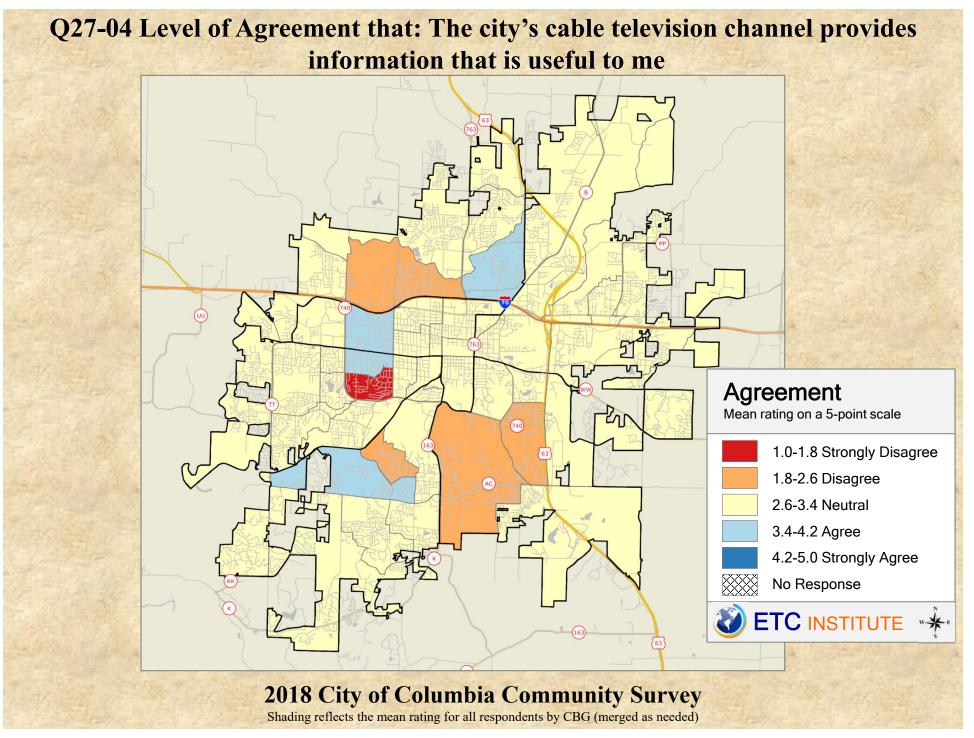

## **Interpreting the Maps**

The maps on the following pages show the mean ratings for several questions on the survey by Census Block Group. If all areas on a map are the same color, then residents generally feel the same about that issue regardless of the location of their home.

When reading the maps, please use the following color scheme as a guide:

- DARK/LIGHT BLUE shades indicate <u>POSITIVE</u> ratings. Shades of blue generally indicate satisfaction with a service, ratings of "excellent" or "good" and ratings of "very safe" or "safe."
- OFF-WHITE shades indicate <u>NEUTRAL</u> ratings. Shades of neutral generally indicate that residents thought the quality of service delivery is adequate.
- ORANGE/RED shades indicate <u>NEGATIVE</u> ratings. Shades of orange/red generally indicate dissatisfaction with a service, ratings of "below average" or "poor" and ratings of "unsafe" or "very unsafe."