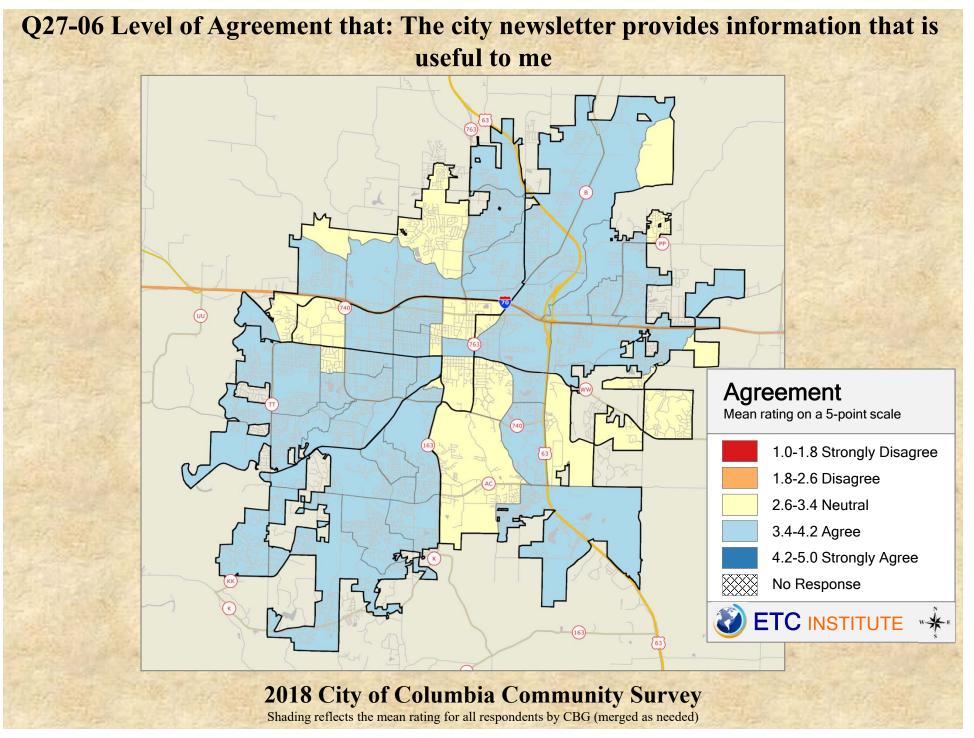

## **Interpreting the Maps**

The maps on the following pages show the mean ratings for several questions on the survey by Census Block Group. If all areas on a map are the same color, then residents generally feel the same about that issue regardless of the location of their home.

When reading the maps, please use the following color scheme as a guide:

- DARK/LIGHT BLUE shades indicate <u>POSITIVE</u> ratings. Shades of blue generally indicate satisfaction with a service, ratings of "excellent" or "good" and ratings of "very safe" or "safe."
- OFF-WHITE shades indicate <u>NEUTRAL</u> ratings. Shades of neutral generally indicate that residents thought the quality of service delivery is adequate.
- ORANGE/RED shades indicate <u>NEGATIVE</u> ratings. Shades of orange/red generally indicate dissatisfaction with a service, ratings of "below average" or "poor" and ratings of "unsafe" or "very unsafe."