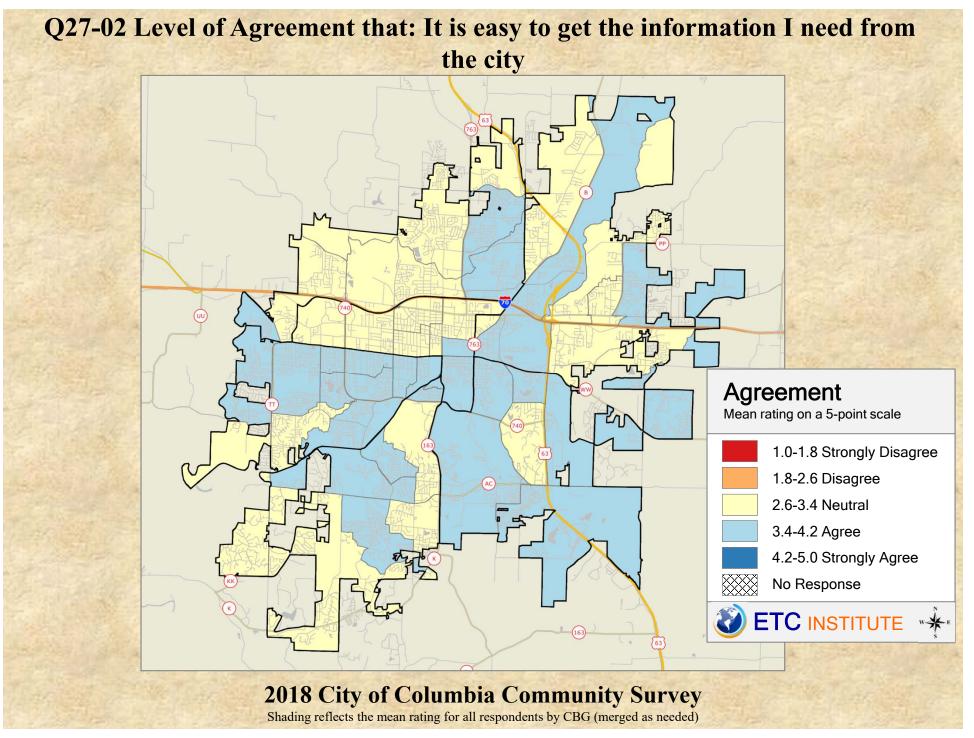

## **Interpreting the Maps**

The maps on the following pages show the mean ratings for several questions on the survey by Census Block Group. If all areas on a map are the same color, then residents generally feel the same about that issue regardless of the location of their home.

When reading the maps, please use the following color scheme as a guide:

- DARK/LIGHT BLUE shades indicate <u>POSITIVE</u> ratings. Shades of blue generally indicate satisfaction with a service, ratings of "excellent" or "good" and ratings of "very safe" or "safe."
- OFF-WHITE shades indicate <u>NEUTRAL</u> ratings. Shades of neutral generally indicate that residents thought the quality of service delivery is adequate.
- ORANGE/RED shades indicate <u>NEGATIVE</u> ratings. Shades of orange/red generally indicate dissatisfaction with a service, ratings of "below average" or "poor" and ratings of "unsafe" or "very unsafe."