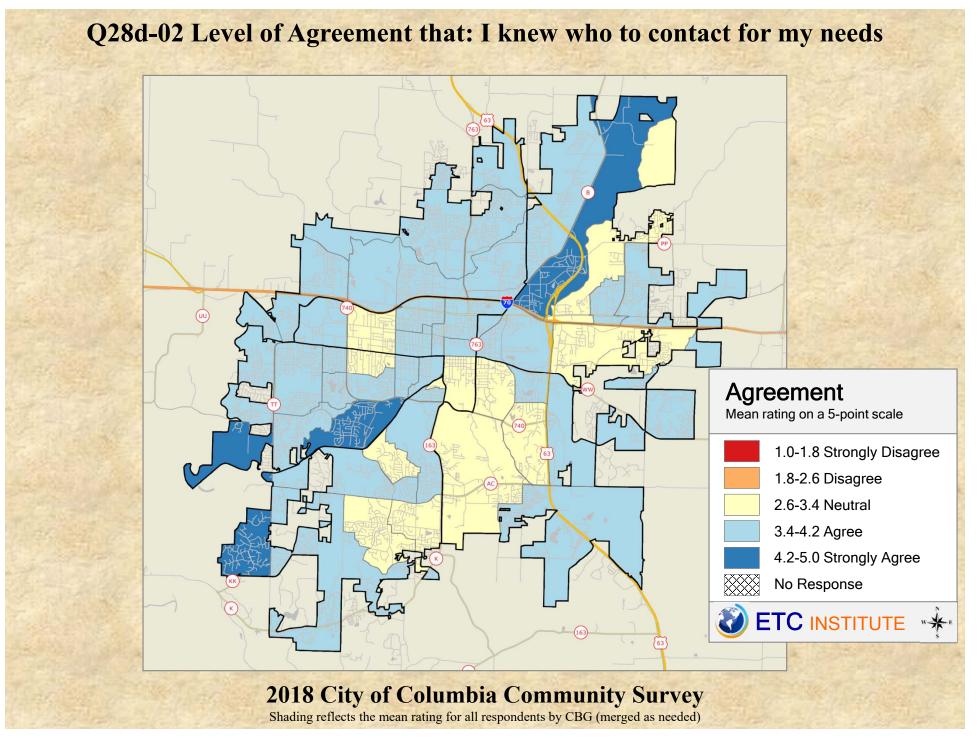

## **Interpreting the Maps**

The maps on the following pages show the mean ratings for several questions on the survey by Census Block Group. If all areas on a map are the same color, then residents generally feel the same about that issue regardless of the location of their home.

When reading the maps, please use the following color scheme as a guide:

- DARK/LIGHT BLUE shades indicate <u>POSITIVE</u> ratings. Shades of blue generally indicate satisfaction with a service, ratings of "excellent" or "good" and ratings of "very safe" or "safe."
- OFF-WHITE shades indicate <u>NEUTRAL</u> ratings. Shades of neutral generally indicate that residents thought the quality of service delivery is adequate.
- ORANGE/RED shades indicate <u>NEGATIVE</u> ratings. Shades of orange/red generally indicate dissatisfaction with a service, ratings of "below average" or "poor" and ratings of "unsafe" or "very unsafe."