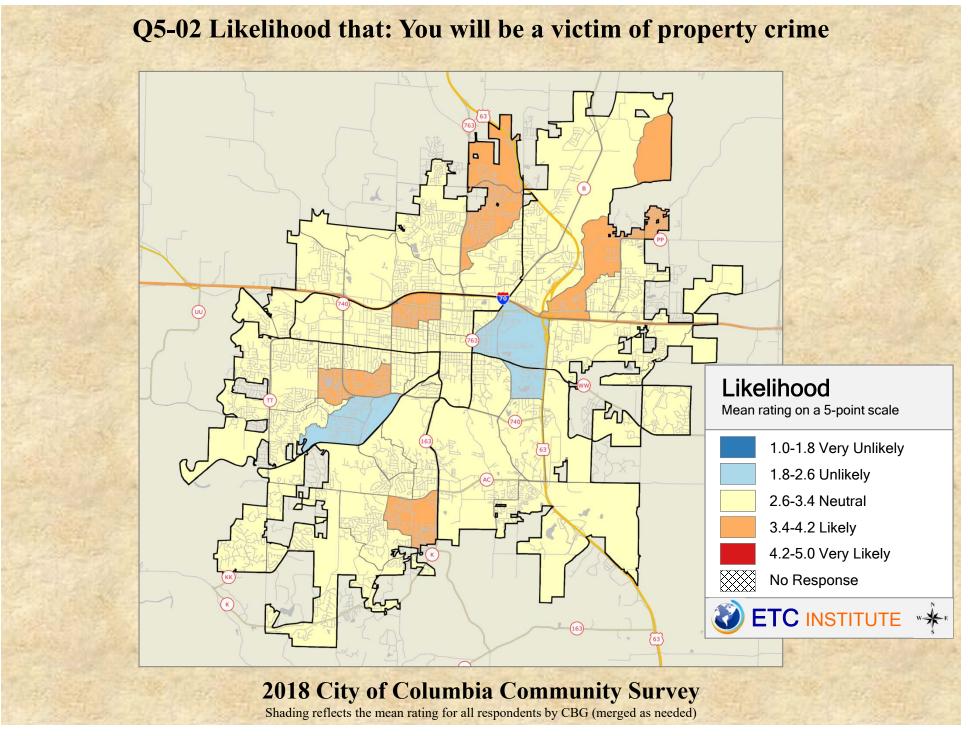

## **Interpreting the Maps**

The maps on the following pages show the mean ratings for several questions on the survey by Census Block Group. If all areas on a map are the same color, then residents generally feel the same about that issue regardless of the location of their home.

When reading the maps, please use the following color scheme as a guide:

- DARK/LIGHT BLUE shades indicate <u>POSITIVE</u> ratings. Shades of blue generally indicate satisfaction with a service, ratings of "excellent" or "good" and ratings of "very safe" or "safe."
- OFF-WHITE shades indicate <u>NEUTRAL</u> ratings. Shades of neutral generally indicate that residents thought the quality of service delivery is adequate.
- ORANGE/RED shades indicate <u>NEGATIVE</u> ratings. Shades of orange/red generally indicate dissatisfaction with a service, ratings of "below average" or "poor" and ratings of "unsafe" or "very unsafe."