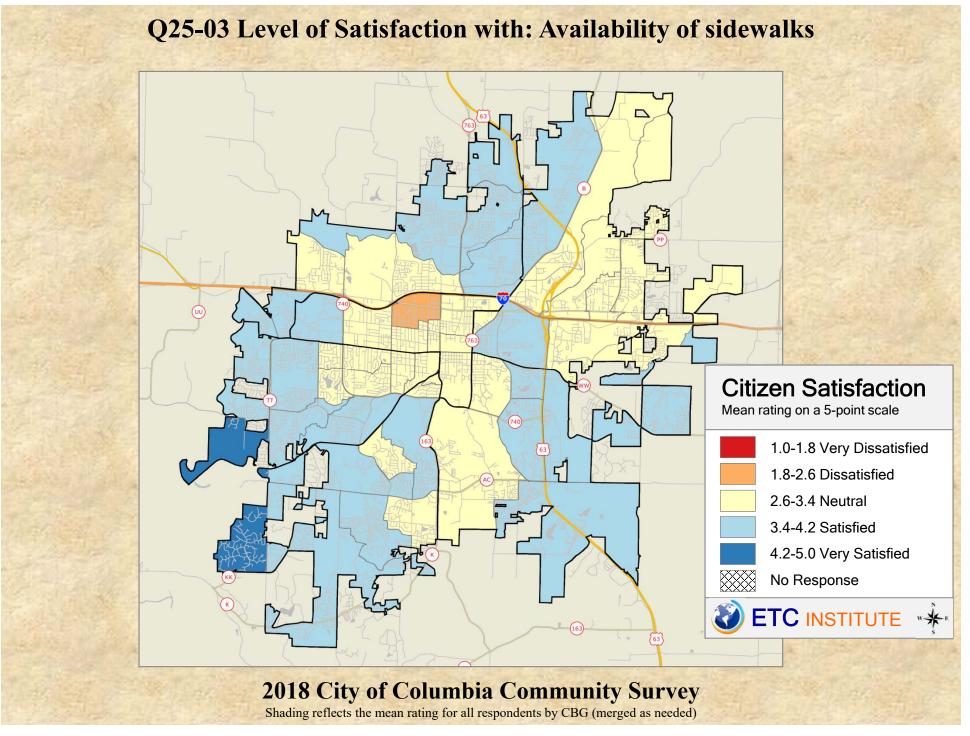

## **Interpreting the Maps**

The maps on the following pages show the mean ratings for several questions on the survey by Census Block Group. If all areas on a map are the same color, then residents generally feel the same about that issue regardless of the location of their home.

When reading the maps, please use the following color scheme as a guide:

- DARK/LIGHT BLUE shades indicate <u>POSITIVE</u> ratings. Shades of blue generally indicate satisfaction with a service, ratings of "excellent" or "good" and ratings of "very safe" or "safe."
- OFF-WHITE shades indicate <u>NEUTRAL</u> ratings. Shades of neutral generally indicate that residents thought the quality of service delivery is adequate.
- ORANGE/RED shades indicate <u>NEGATIVE</u> ratings. Shades of orange/red generally indicate dissatisfaction with a service, ratings of "below average" or "poor" and ratings of "unsafe" or "very unsafe."