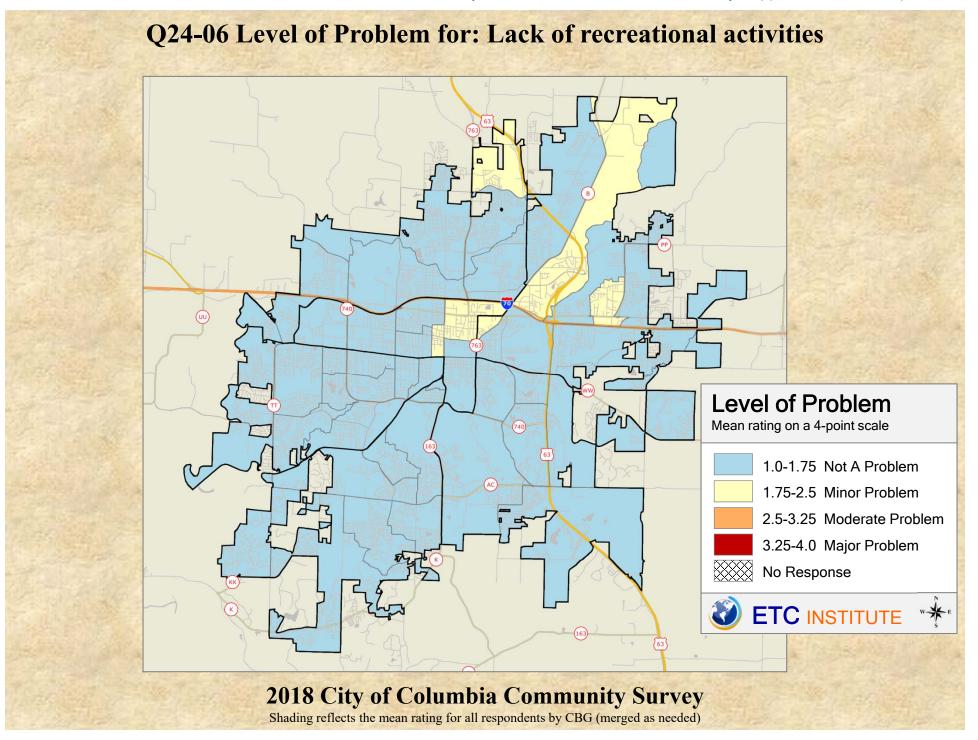

## **Interpreting the Maps**

The maps on the following pages show the mean ratings for several questions on the survey by Census Block Group. If all areas on a map are the same color, then residents generally feel the same about that issue regardless of the location of their home.

When reading the maps, please use the following color scheme as a guide:

- DARK/LIGHT BLUE shades indicate <u>POSITIVE</u> ratings. Shades of blue generally indicate satisfaction with a service, ratings of "excellent" or "good" and ratings of "very safe" or "safe."
- OFF-WHITE shades indicate <u>NEUTRAL</u> ratings. Shades of neutral generally indicate that residents thought the quality of service delivery is adequate.
- ORANGE/RED shades indicate <u>NEGATIVE</u> ratings. Shades of orange/red generally indicate dissatisfaction with a service, ratings of "below average" or "poor" and ratings of "unsafe" or "very unsafe."