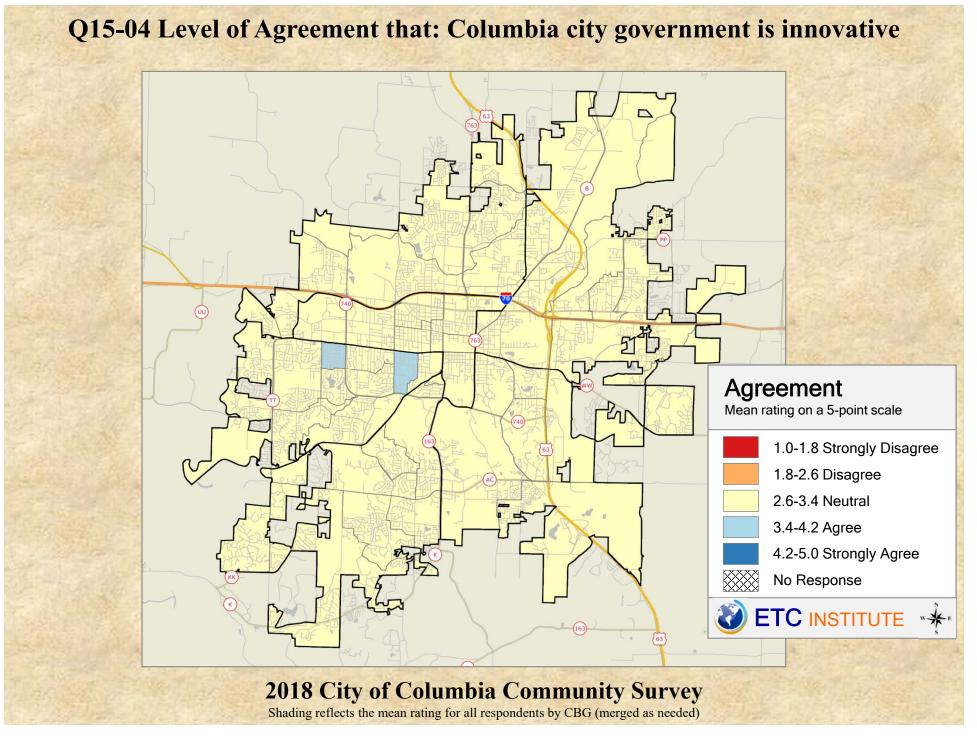

## **Interpreting the Maps**

The maps on the following pages show the mean ratings for several questions on the survey by Census Block Group. If all areas on a map are the same color, then residents generally feel the same about that issue regardless of the location of their home.

When reading the maps, please use the following color scheme as a guide:

- DARK/LIGHT BLUE shades indicate <u>POSITIVE</u> ratings. Shades of blue generally indicate satisfaction with a service, ratings of "excellent" or "good" and ratings of "very safe" or "safe."
- OFF-WHITE shades indicate <u>NEUTRAL</u> ratings. Shades of neutral generally indicate that residents thought the quality of service delivery is adequate.
- ORANGE/RED shades indicate <u>NEGATIVE</u> ratings. Shades of orange/red generally indicate dissatisfaction with a service, ratings of "below average" or "poor" and ratings of "unsafe" or "very unsafe."