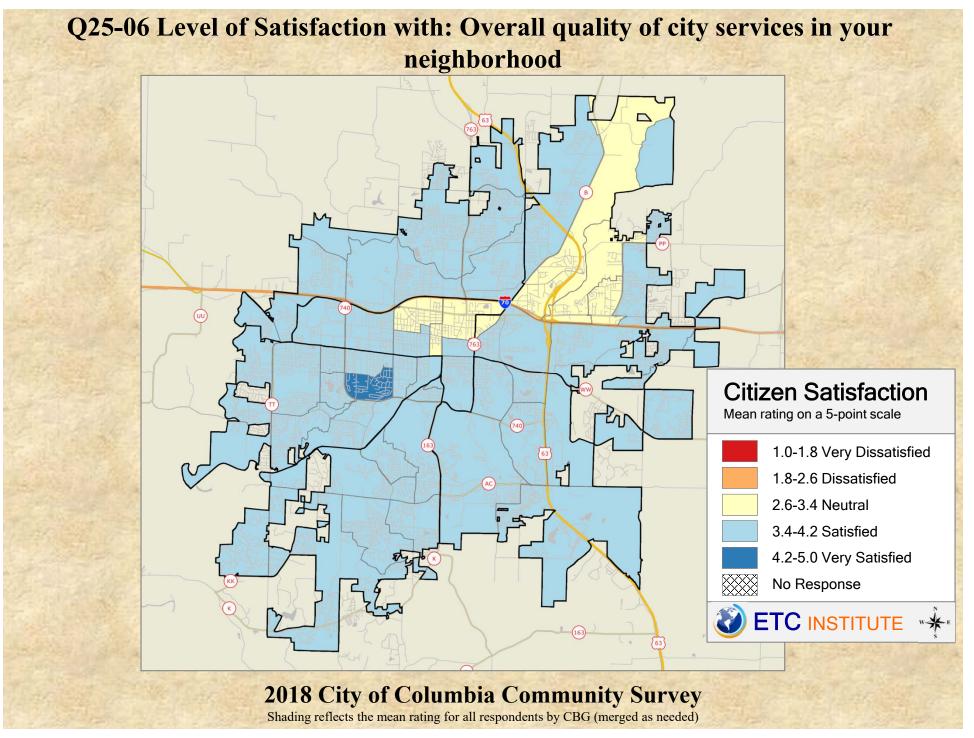

## **Interpreting the Maps**

The maps on the following pages show the mean ratings for several questions on the survey by Census Block Group. If all areas on a map are the same color, then residents generally feel the same about that issue regardless of the location of their home.

When reading the maps, please use the following color scheme as a guide:

- DARK/LIGHT BLUE shades indicate <u>POSITIVE</u> ratings. Shades of blue generally indicate satisfaction with a service, ratings of "excellent" or "good" and ratings of "very safe" or "safe."
- OFF-WHITE shades indicate <u>NEUTRAL</u> ratings. Shades of neutral generally indicate that residents thought the quality of service delivery is adequate.
- ORANGE/RED shades indicate <u>NEGATIVE</u> ratings. Shades of orange/red generally indicate dissatisfaction with a service, ratings of "below average" or "poor" and ratings of "unsafe" or "very unsafe."