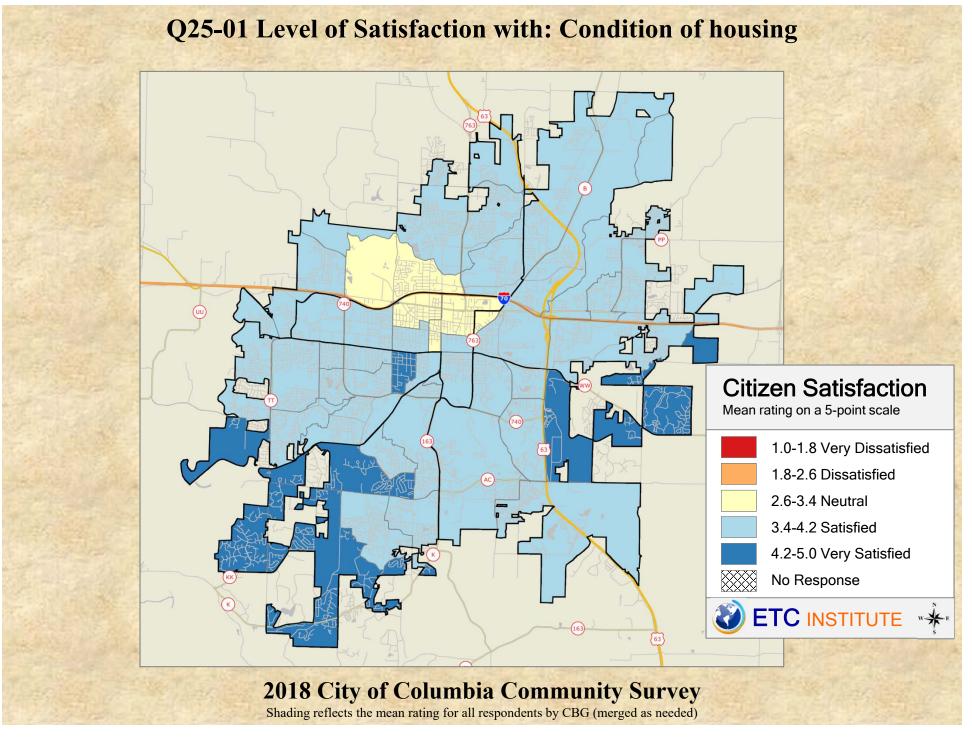

## **Interpreting the Maps**

The maps on the following pages show the mean ratings for several questions on the survey by Census Block Group. If all areas on a map are the same color, then residents generally feel the same about that issue regardless of the location of their home.

When reading the maps, please use the following color scheme as a guide:

- DARK/LIGHT BLUE shades indicate <u>POSITIVE</u> ratings. Shades of blue generally indicate satisfaction with a service, ratings of "excellent" or "good" and ratings of "very safe" or "safe."
- OFF-WHITE shades indicate <u>NEUTRAL</u> ratings. Shades of neutral generally indicate that residents thought the quality of service delivery is adequate.
- ORANGE/RED shades indicate <u>NEGATIVE</u> ratings. Shades of orange/red generally indicate dissatisfaction with a service, ratings of "below average" or "poor" and ratings of "unsafe" or "very unsafe."