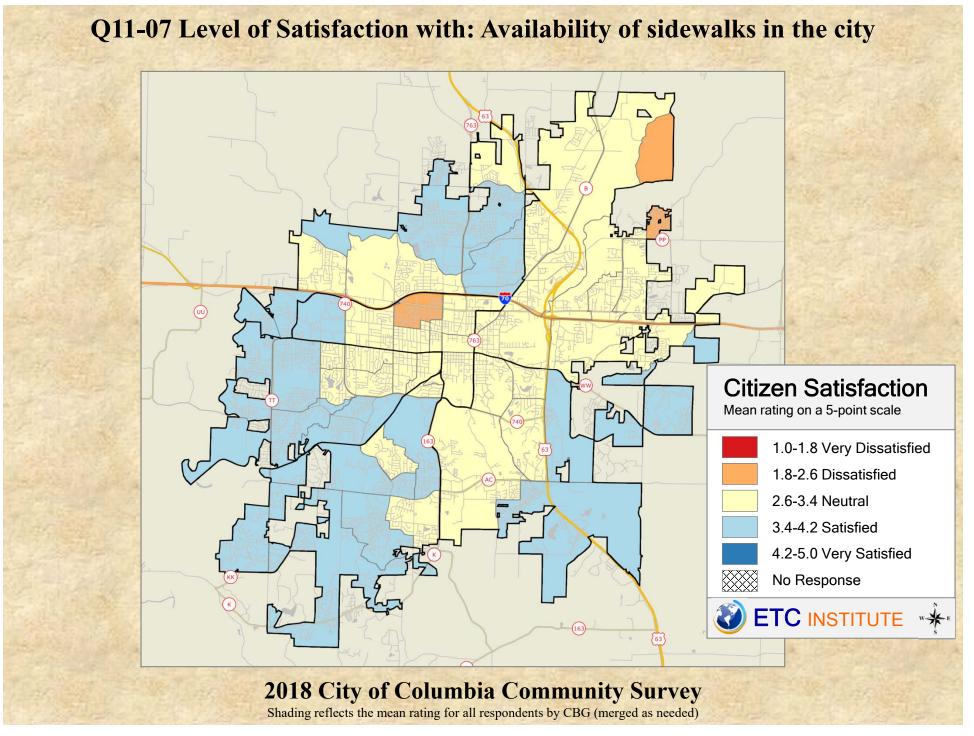

## **Interpreting the Maps**

The maps on the following pages show the mean ratings for several questions on the survey by Census Block Group. If all areas on a map are the same color, then residents generally feel the same about that issue regardless of the location of their home.

When reading the maps, please use the following color scheme as a guide:

- DARK/LIGHT BLUE shades indicate <u>POSITIVE</u> ratings. Shades of blue generally indicate satisfaction with a service, ratings of "excellent" or "good" and ratings of "very safe" or "safe."
- OFF-WHITE shades indicate <u>NEUTRAL</u> ratings. Shades of neutral generally indicate that residents thought the quality of service delivery is adequate.
- ORANGE/RED shades indicate <u>NEGATIVE</u> ratings. Shades of orange/red generally indicate dissatisfaction with a service, ratings of "below average" or "poor" and ratings of "unsafe" or "very unsafe."