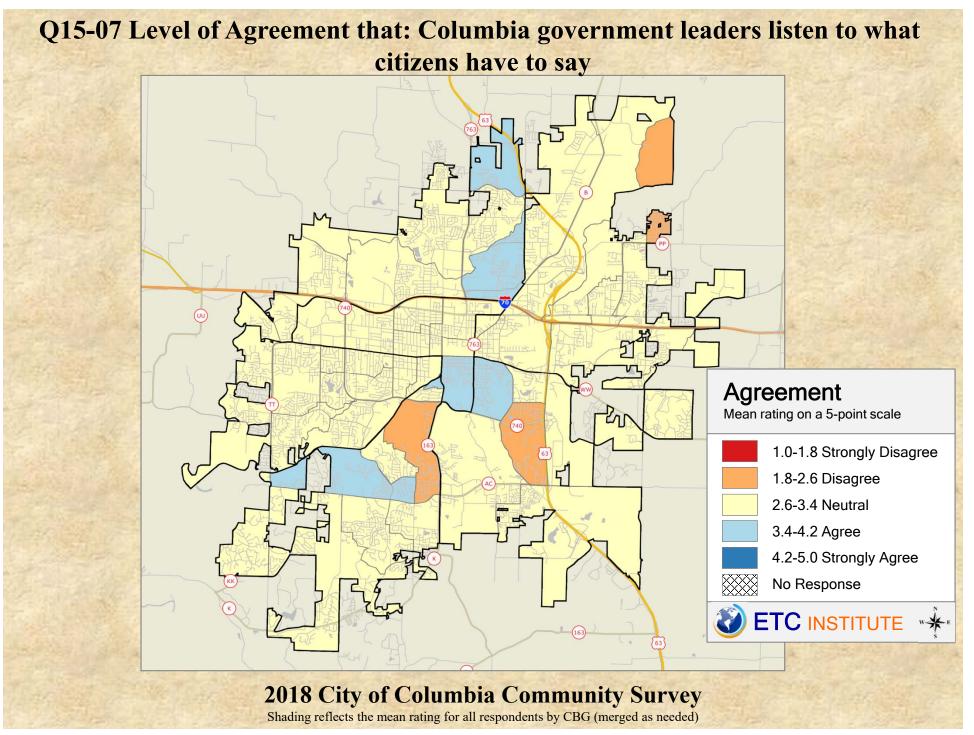

## **Interpreting the Maps**

The maps on the following pages show the mean ratings for several questions on the survey by Census Block Group. If all areas on a map are the same color, then residents generally feel the same about that issue regardless of the location of their home.

When reading the maps, please use the following color scheme as a guide:

- DARK/LIGHT BLUE shades indicate <u>POSITIVE</u> ratings. Shades of blue generally indicate satisfaction with a service, ratings of "excellent" or "good" and ratings of "very safe" or "safe."
- OFF-WHITE shades indicate <u>NEUTRAL</u> ratings. Shades of neutral generally indicate that residents thought the quality of service delivery is adequate.
- ORANGE/RED shades indicate <u>NEGATIVE</u> ratings. Shades of orange/red generally indicate dissatisfaction with a service, ratings of "below average" or "poor" and ratings of "unsafe" or "very unsafe."