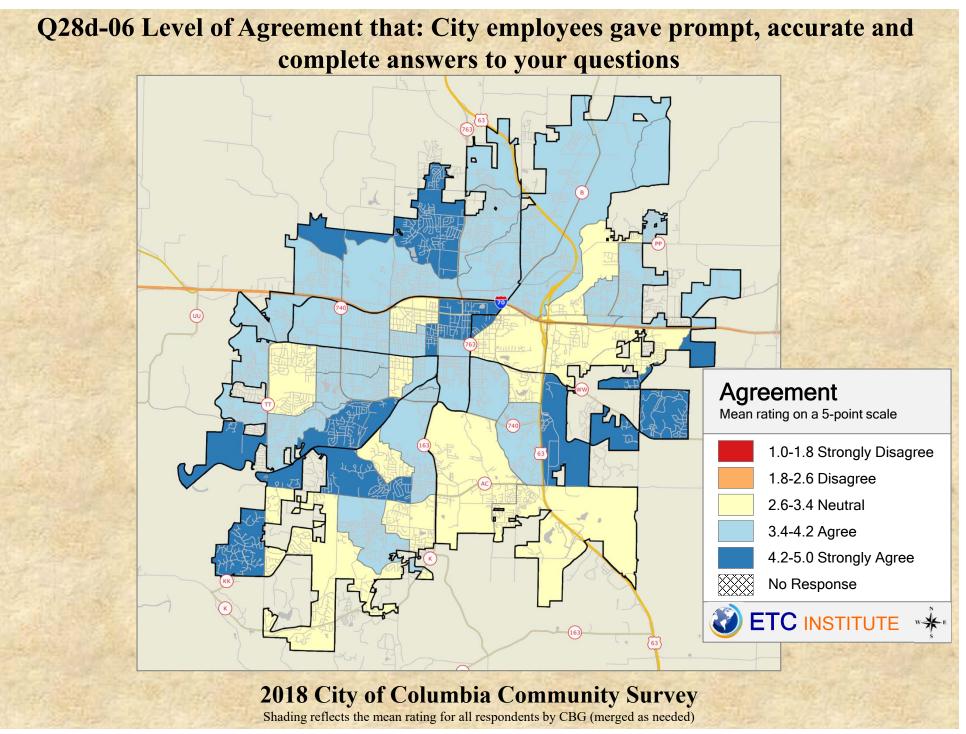

## **Interpreting the Maps**

The maps on the following pages show the mean ratings for several questions on the survey by Census Block Group. If all areas on a map are the same color, then residents generally feel the same about that issue regardless of the location of their home.

When reading the maps, please use the following color scheme as a guide:

- DARK/LIGHT BLUE shades indicate <u>POSITIVE</u> ratings. Shades of blue generally indicate satisfaction with a service, ratings of "excellent" or "good" and ratings of "very safe" or "safe."
- OFF-WHITE shades indicate <u>NEUTRAL</u> ratings. Shades of neutral generally indicate that residents thought the quality of service delivery is adequate.
- ORANGE/RED shades indicate <u>NEGATIVE</u> ratings. Shades of orange/red generally indicate dissatisfaction with a service, ratings of "below average" or "poor" and ratings of "unsafe" or "very unsafe."