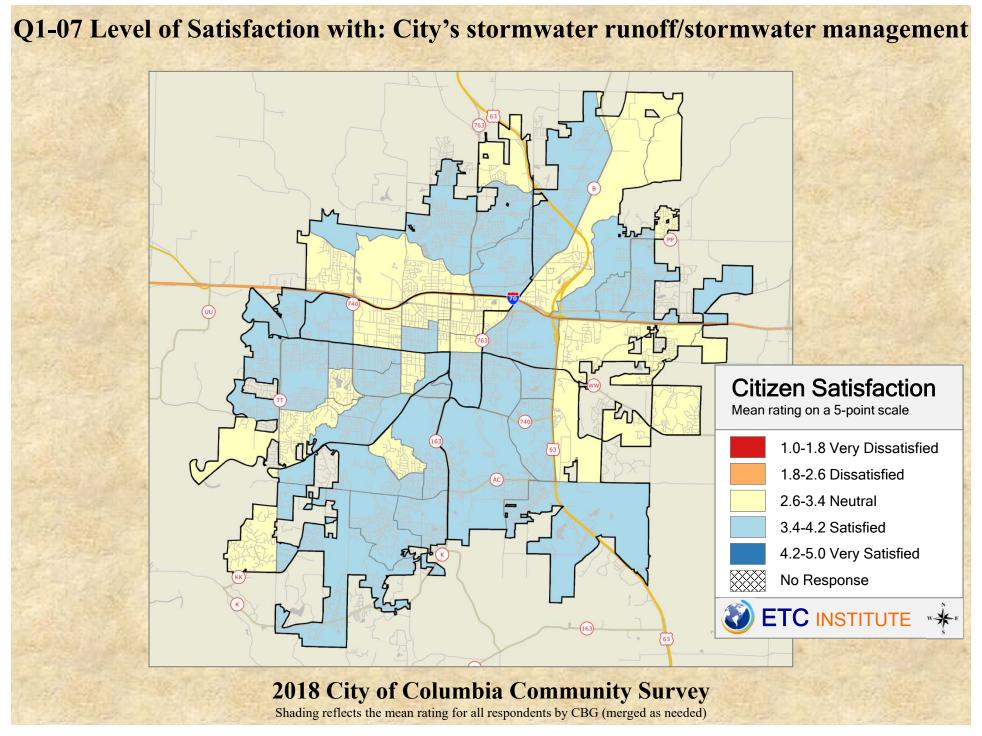

## **Interpreting the Maps**

The maps on the following pages show the mean ratings for several questions on the survey by Census Block Group. If all areas on a map are the same color, then residents generally feel the same about that issue regardless of the location of their home.

When reading the maps, please use the following color scheme as a guide:

- DARK/LIGHT BLUE shades indicate <u>POSITIVE</u> ratings. Shades of blue generally indicate satisfaction with a service, ratings of "excellent" or "good" and ratings of "very safe" or "safe."
- OFF-WHITE shades indicate <u>NEUTRAL</u> ratings. Shades of neutral generally indicate that residents thought the quality of service delivery is adequate.
- ORANGE/RED shades indicate <u>NEGATIVE</u> ratings. Shades of orange/red generally indicate dissatisfaction with a service, ratings of "below average" or "poor" and ratings of "unsafe" or "very unsafe."