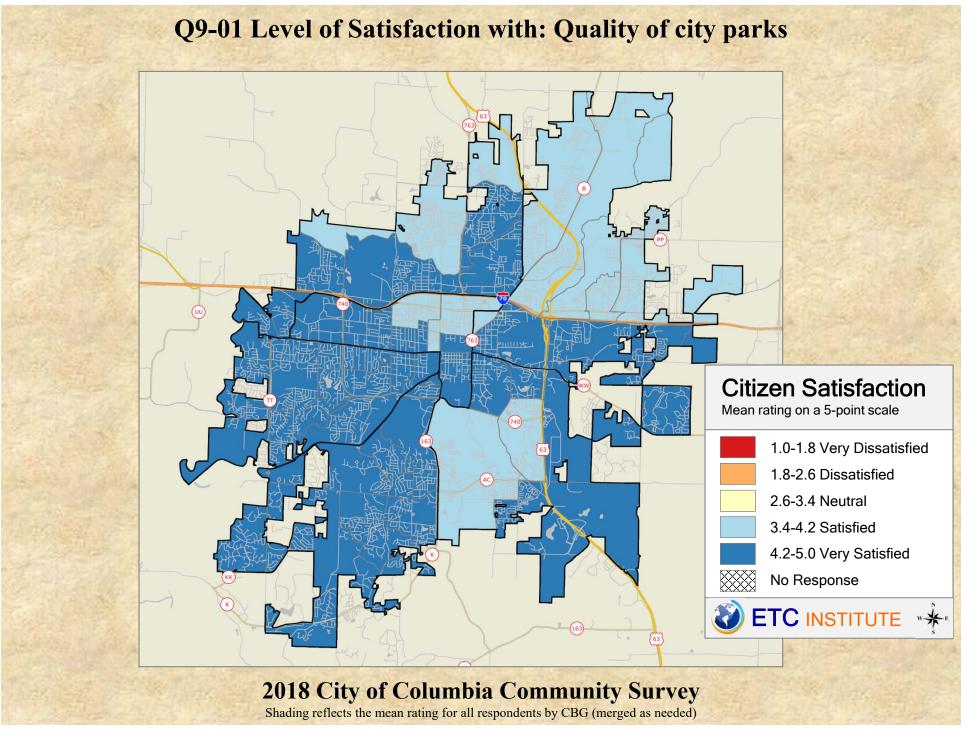

## **Interpreting the Maps**

The maps on the following pages show the mean ratings for several questions on the survey by Census Block Group. If all areas on a map are the same color, then residents generally feel the same about that issue regardless of the location of their home.

When reading the maps, please use the following color scheme as a guide:

- DARK/LIGHT BLUE shades indicate <u>POSITIVE</u> ratings. Shades of blue generally indicate satisfaction with a service, ratings of "excellent" or "good" and ratings of "very safe" or "safe."
- OFF-WHITE shades indicate <u>NEUTRAL</u> ratings. Shades of neutral generally indicate that residents thought the quality of service delivery is adequate.
- ORANGE/RED shades indicate <u>NEGATIVE</u> ratings. Shades of orange/red generally indicate dissatisfaction with a service, ratings of "below average" or "poor" and ratings of "unsafe" or "very unsafe."