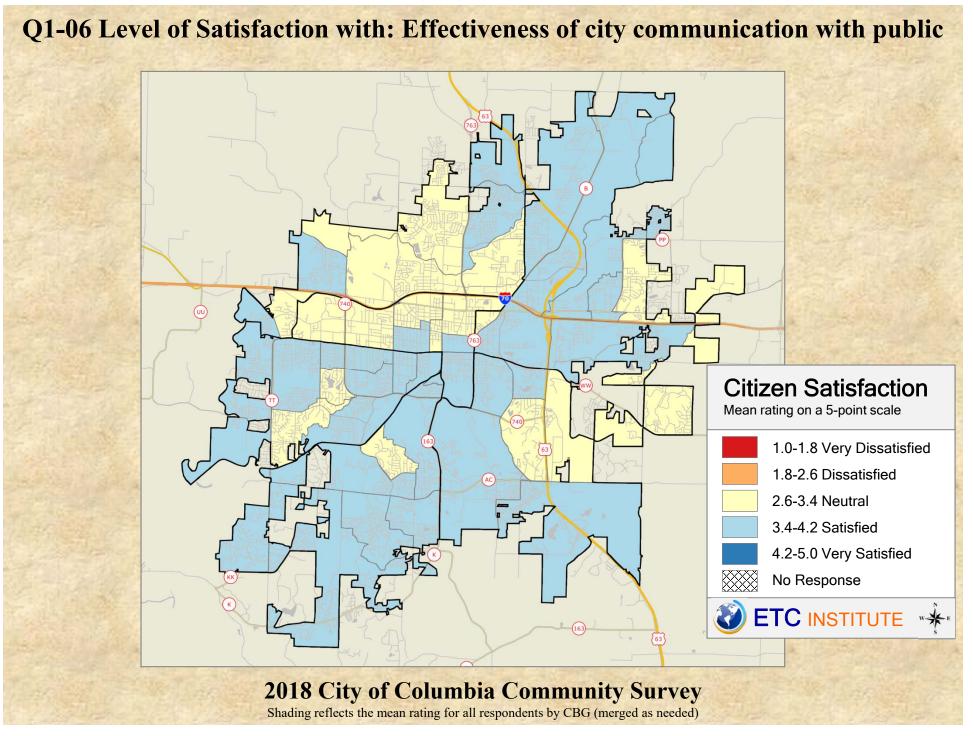

## **Interpreting the Maps**

The maps on the following pages show the mean ratings for several questions on the survey by Census Block Group. If all areas on a map are the same color, then residents generally feel the same about that issue regardless of the location of their home.

When reading the maps, please use the following color scheme as a guide:

- DARK/LIGHT BLUE shades indicate <u>POSITIVE</u> ratings. Shades of blue generally indicate satisfaction with a service, ratings of "excellent" or "good" and ratings of "very safe" or "safe."
- OFF-WHITE shades indicate <u>NEUTRAL</u> ratings. Shades of neutral generally indicate that residents thought the quality of service delivery is adequate.
- ORANGE/RED shades indicate <u>NEGATIVE</u> ratings. Shades of orange/red generally indicate dissatisfaction with a service, ratings of "below average" or "poor" and ratings of "unsafe" or "very unsafe."