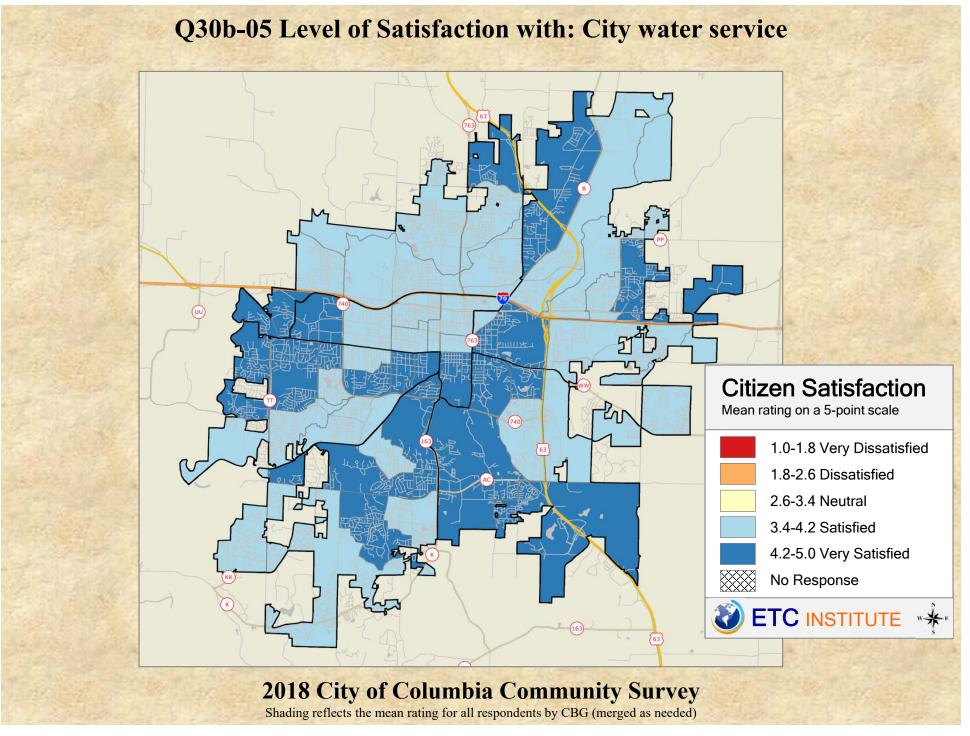

## **Interpreting the Maps**

The maps on the following pages show the mean ratings for several questions on the survey by Census Block Group. If all areas on a map are the same color, then residents generally feel the same about that issue regardless of the location of their home.

When reading the maps, please use the following color scheme as a guide:

- DARK/LIGHT BLUE shades indicate <u>POSITIVE</u> ratings. Shades of blue generally indicate satisfaction with a service, ratings of "excellent" or "good" and ratings of "very safe" or "safe."
- OFF-WHITE shades indicate <u>NEUTRAL</u> ratings. Shades of neutral generally indicate that residents thought the quality of service delivery is adequate.
- ORANGE/RED shades indicate <u>NEGATIVE</u> ratings. Shades of orange/red generally indicate dissatisfaction with a service, ratings of "below average" or "poor" and ratings of "unsafe" or "very unsafe."