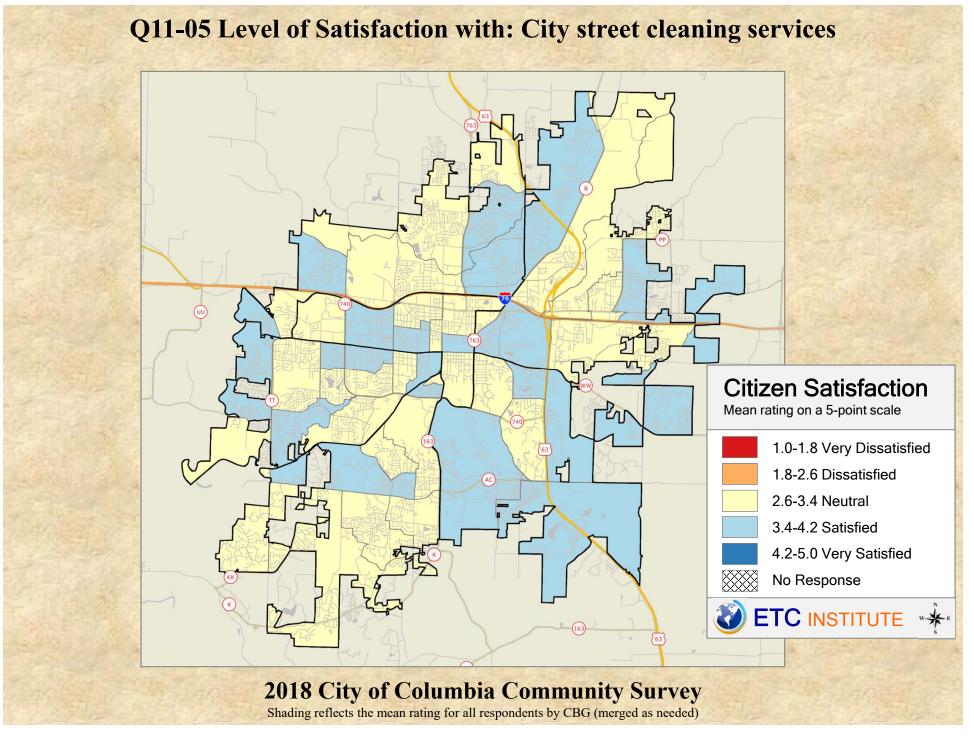

## **Interpreting the Maps**

The maps on the following pages show the mean ratings for several questions on the survey by Census Block Group. If all areas on a map are the same color, then residents generally feel the same about that issue regardless of the location of their home.

When reading the maps, please use the following color scheme as a guide:

- DARK/LIGHT BLUE shades indicate <u>POSITIVE</u> ratings. Shades of blue generally indicate satisfaction with a service, ratings of "excellent" or "good" and ratings of "very safe" or "safe."
- OFF-WHITE shades indicate <u>NEUTRAL</u> ratings. Shades of neutral generally indicate that residents thought the quality of service delivery is adequate.
- ORANGE/RED shades indicate <u>NEGATIVE</u> ratings. Shades of orange/red generally indicate dissatisfaction with a service, ratings of "below average" or "poor" and ratings of "unsafe" or "very unsafe."