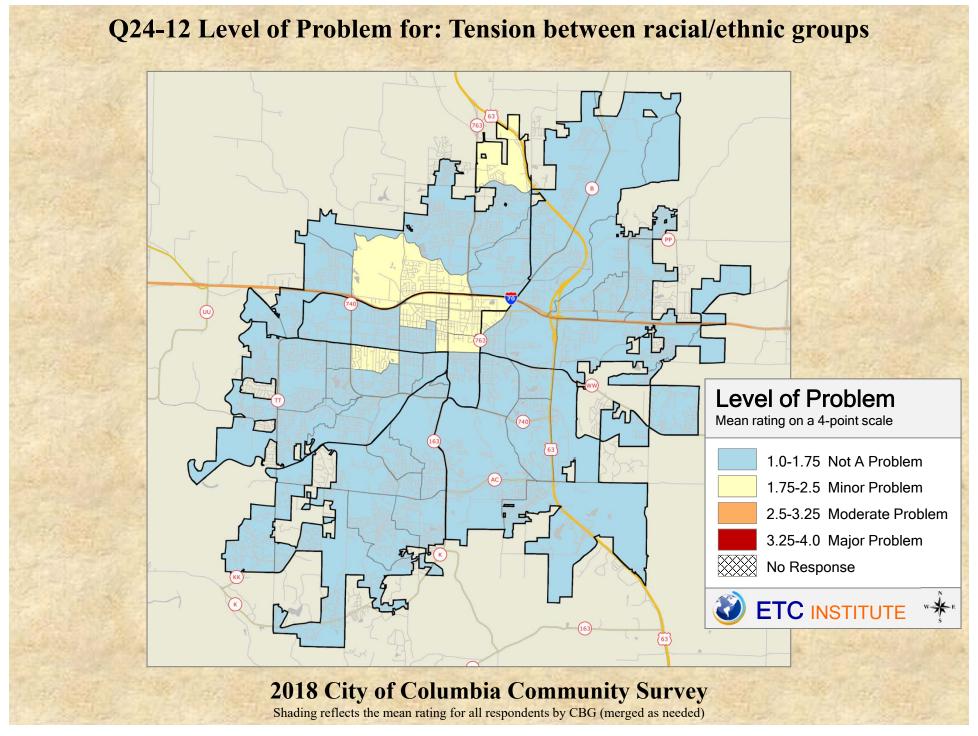

## **Interpreting the Maps**

The maps on the following pages show the mean ratings for several questions on the survey by Census Block Group. If all areas on a map are the same color, then residents generally feel the same about that issue regardless of the location of their home.

When reading the maps, please use the following color scheme as a guide:

- DARK/LIGHT BLUE shades indicate <u>POSITIVE</u> ratings. Shades of blue generally indicate satisfaction with a service, ratings of "excellent" or "good" and ratings of "very safe" or "safe."
- OFF-WHITE shades indicate <u>NEUTRAL</u> ratings. Shades of neutral generally indicate that residents thought the quality of service delivery is adequate.
- ORANGE/RED shades indicate <u>NEGATIVE</u> ratings. Shades of orange/red generally indicate dissatisfaction with a service, ratings of "below average" or "poor" and ratings of "unsafe" or "very unsafe."