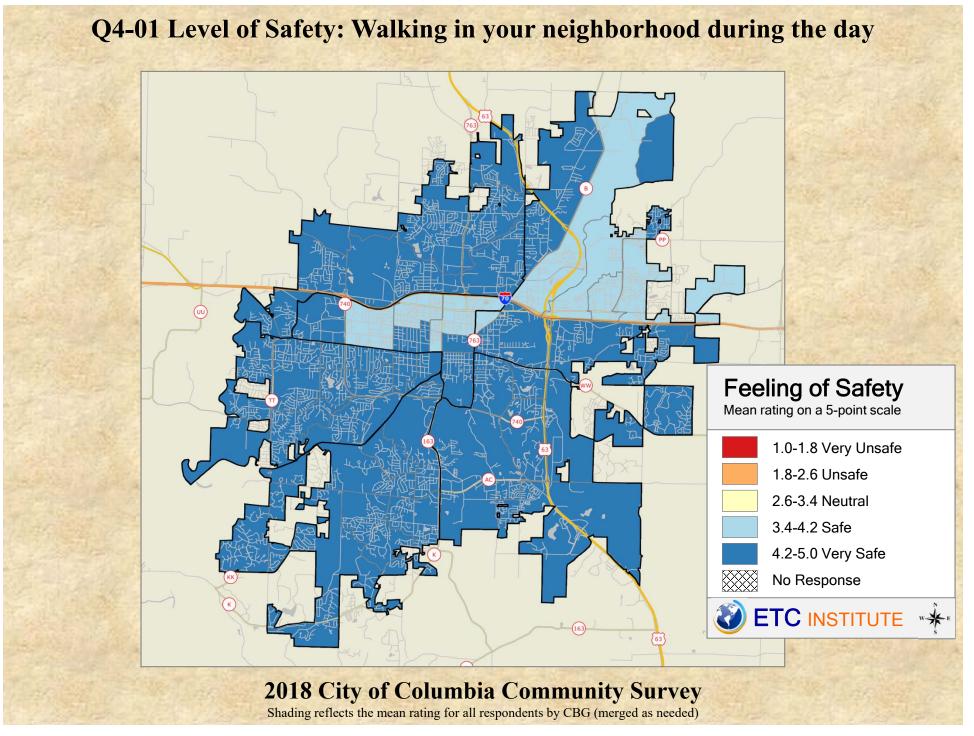

## **Interpreting the Maps**

The maps on the following pages show the mean ratings for several questions on the survey by Census Block Group. If all areas on a map are the same color, then residents generally feel the same about that issue regardless of the location of their home.

When reading the maps, please use the following color scheme as a guide:

- DARK/LIGHT BLUE shades indicate <u>POSITIVE</u> ratings. Shades of blue generally indicate satisfaction with a service, ratings of "excellent" or "good" and ratings of "very safe" or "safe."
- OFF-WHITE shades indicate <u>NEUTRAL</u> ratings. Shades of neutral generally indicate that residents thought the quality of service delivery is adequate.
- ORANGE/RED shades indicate <u>NEGATIVE</u> ratings. Shades of orange/red generally indicate dissatisfaction with a service, ratings of "below average" or "poor" and ratings of "unsafe" or "very unsafe."