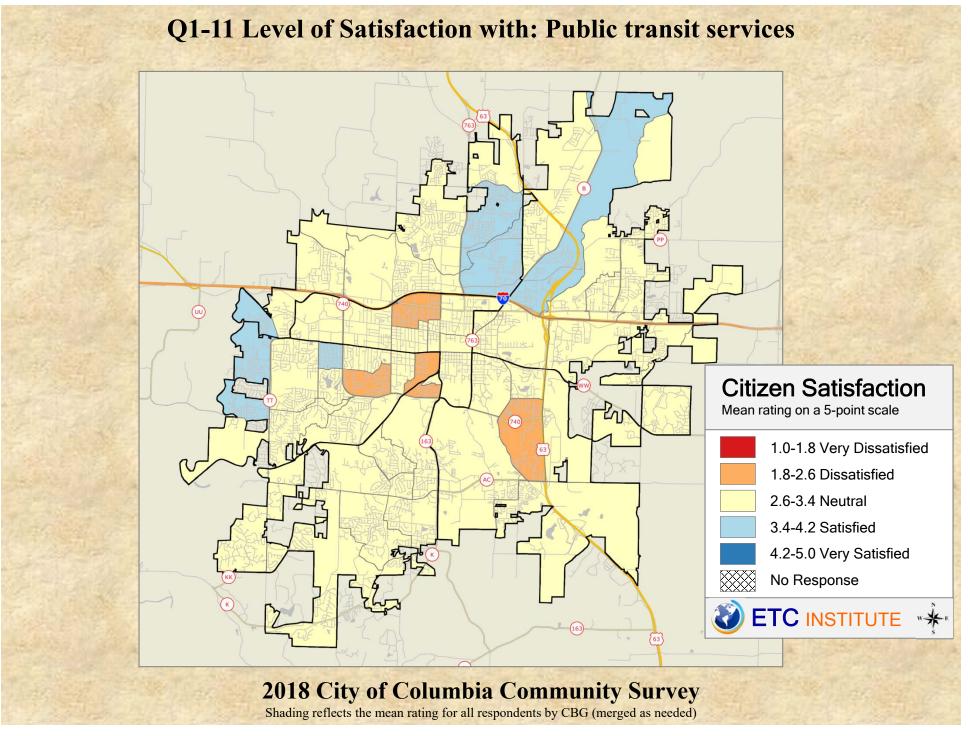

## **Interpreting the Maps**

The maps on the following pages show the mean ratings for several questions on the survey by Census Block Group. If all areas on a map are the same color, then residents generally feel the same about that issue regardless of the location of their home.

When reading the maps, please use the following color scheme as a guide:

- DARK/LIGHT BLUE shades indicate <u>POSITIVE</u> ratings. Shades of blue generally indicate satisfaction with a service, ratings of "excellent" or "good" and ratings of "very safe" or "safe."
- OFF-WHITE shades indicate <u>NEUTRAL</u> ratings. Shades of neutral generally indicate that residents thought the quality of service delivery is adequate.
- ORANGE/RED shades indicate <u>NEGATIVE</u> ratings. Shades of orange/red generally indicate dissatisfaction with a service, ratings of "below average" or "poor" and ratings of "unsafe" or "very unsafe."