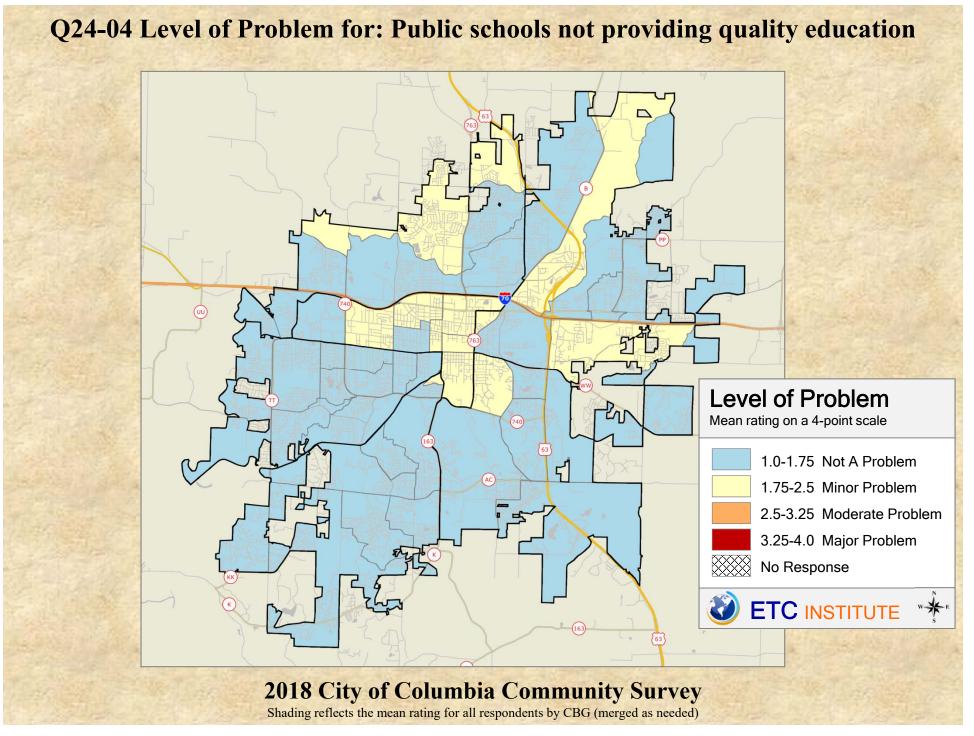

## **Interpreting the Maps**

The maps on the following pages show the mean ratings for several questions on the survey by Census Block Group. If all areas on a map are the same color, then residents generally feel the same about that issue regardless of the location of their home.

When reading the maps, please use the following color scheme as a guide:

- DARK/LIGHT BLUE shades indicate <u>POSITIVE</u> ratings. Shades of blue generally indicate satisfaction with a service, ratings of "excellent" or "good" and ratings of "very safe" or "safe."
- OFF-WHITE shades indicate <u>NEUTRAL</u> ratings. Shades of neutral generally indicate that residents thought the quality of service delivery is adequate.
- ORANGE/RED shades indicate <u>NEGATIVE</u> ratings. Shades of orange/red generally indicate dissatisfaction with a service, ratings of "below average" or "poor" and ratings of "unsafe" or "very unsafe."