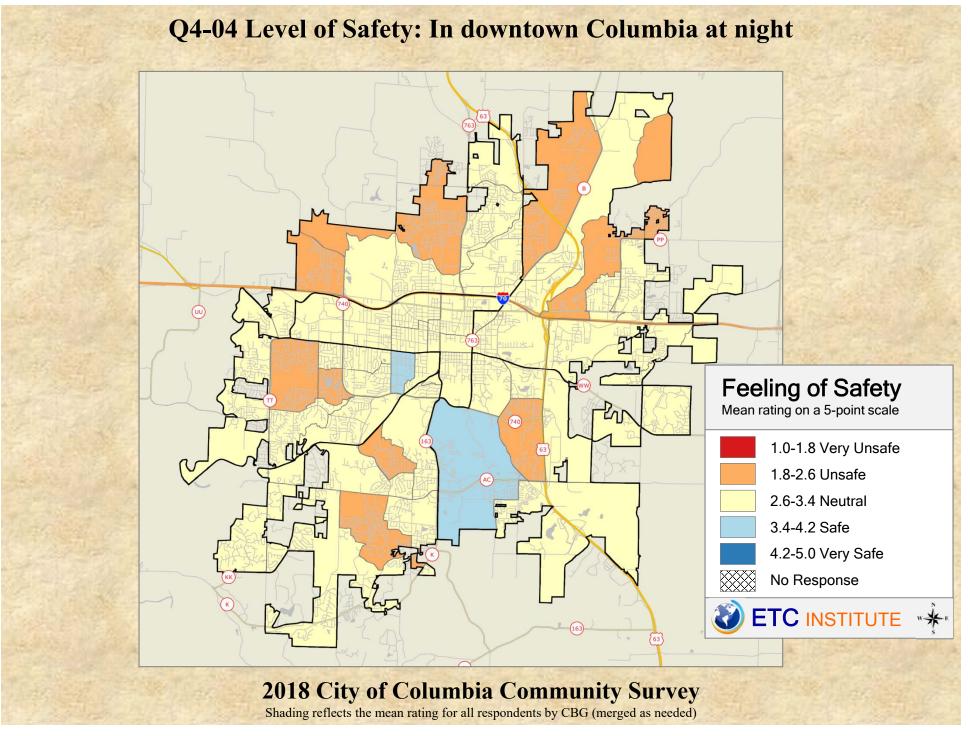

## **Interpreting the Maps**

The maps on the following pages show the mean ratings for several questions on the survey by Census Block Group. If all areas on a map are the same color, then residents generally feel the same about that issue regardless of the location of their home.

When reading the maps, please use the following color scheme as a guide:

- DARK/LIGHT BLUE shades indicate <u>POSITIVE</u> ratings. Shades of blue generally indicate satisfaction with a service, ratings of "excellent" or "good" and ratings of "very safe" or "safe."
- OFF-WHITE shades indicate <u>NEUTRAL</u> ratings. Shades of neutral generally indicate that residents thought the quality of service delivery is adequate.
- ORANGE/RED shades indicate <u>NEGATIVE</u> ratings. Shades of orange/red generally indicate dissatisfaction with a service, ratings of "below average" or "poor" and ratings of "unsafe" or "very unsafe."