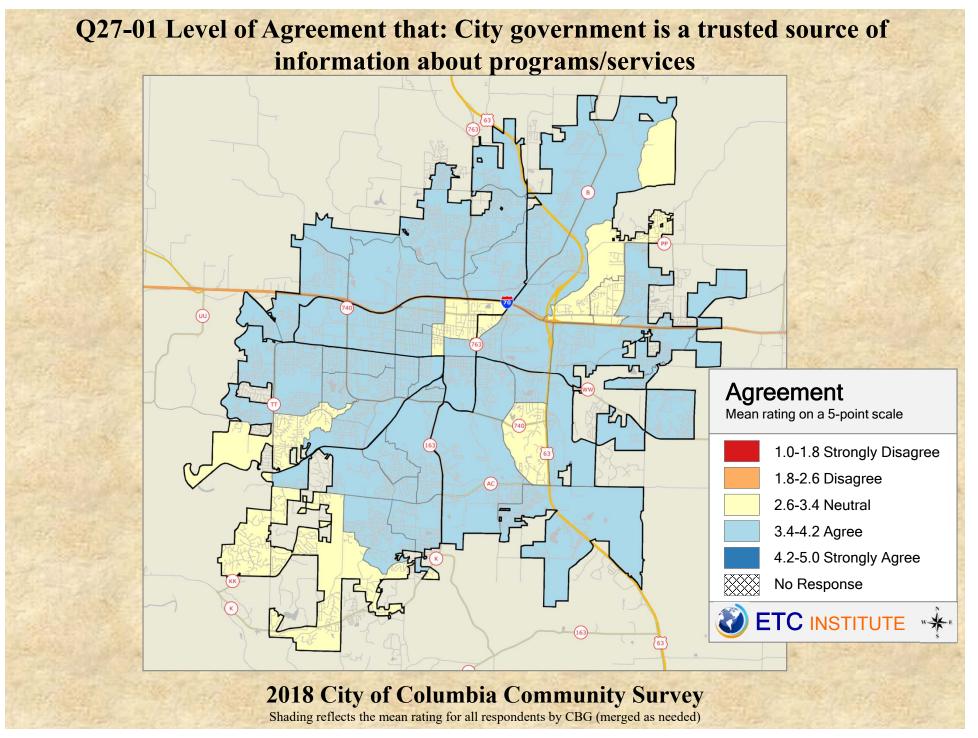

## **Interpreting the Maps**

The maps on the following pages show the mean ratings for several questions on the survey by Census Block Group. If all areas on a map are the same color, then residents generally feel the same about that issue regardless of the location of their home.

When reading the maps, please use the following color scheme as a guide:

- DARK/LIGHT BLUE shades indicate <u>POSITIVE</u> ratings. Shades of blue generally indicate satisfaction with a service, ratings of "excellent" or "good" and ratings of "very safe" or "safe."
- OFF-WHITE shades indicate <u>NEUTRAL</u> ratings. Shades of neutral generally indicate that residents thought the quality of service delivery is adequate.
- ORANGE/RED shades indicate <u>NEGATIVE</u> ratings. Shades of orange/red generally indicate dissatisfaction with a service, ratings of "below average" or "poor" and ratings of "unsafe" or "very unsafe."