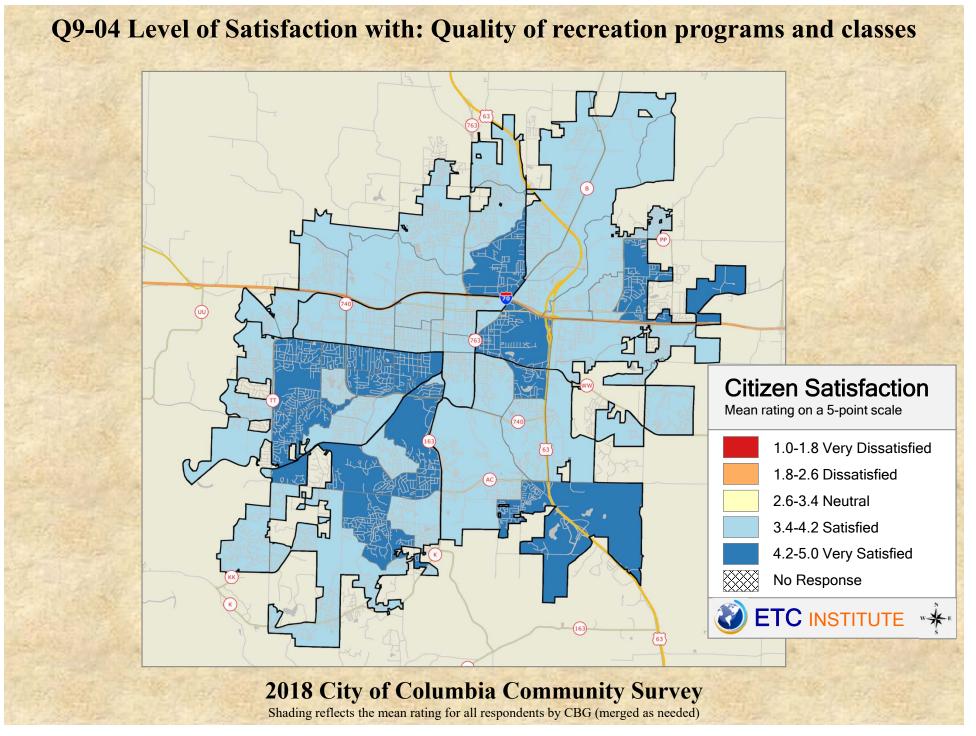

## **Interpreting the Maps**

The maps on the following pages show the mean ratings for several questions on the survey by Census Block Group. If all areas on a map are the same color, then residents generally feel the same about that issue regardless of the location of their home.

When reading the maps, please use the following color scheme as a guide:

- DARK/LIGHT BLUE shades indicate <u>POSITIVE</u> ratings. Shades of blue generally indicate satisfaction with a service, ratings of "excellent" or "good" and ratings of "very safe" or "safe."
- OFF-WHITE shades indicate <u>NEUTRAL</u> ratings. Shades of neutral generally indicate that residents thought the quality of service delivery is adequate.
- ORANGE/RED shades indicate <u>NEGATIVE</u> ratings. Shades of orange/red generally indicate dissatisfaction with a service, ratings of "below average" or "poor" and ratings of "unsafe" or "very unsafe."