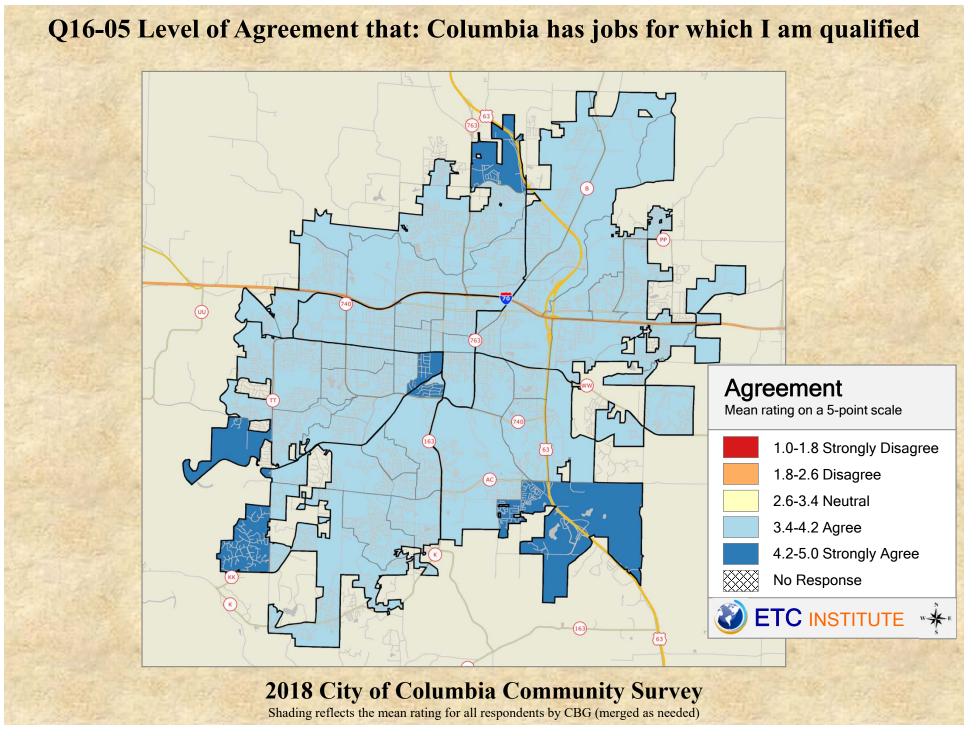

## **Interpreting the Maps**

The maps on the following pages show the mean ratings for several questions on the survey by Census Block Group. If all areas on a map are the same color, then residents generally feel the same about that issue regardless of the location of their home.

When reading the maps, please use the following color scheme as a guide:

- DARK/LIGHT BLUE shades indicate <u>POSITIVE</u> ratings. Shades of blue generally indicate satisfaction with a service, ratings of "excellent" or "good" and ratings of "very safe" or "safe."
- OFF-WHITE shades indicate <u>NEUTRAL</u> ratings. Shades of neutral generally indicate that residents thought the quality of service delivery is adequate.
- ORANGE/RED shades indicate <u>NEGATIVE</u> ratings. Shades of orange/red generally indicate dissatisfaction with a service, ratings of "below average" or "poor" and ratings of "unsafe" or "very unsafe."