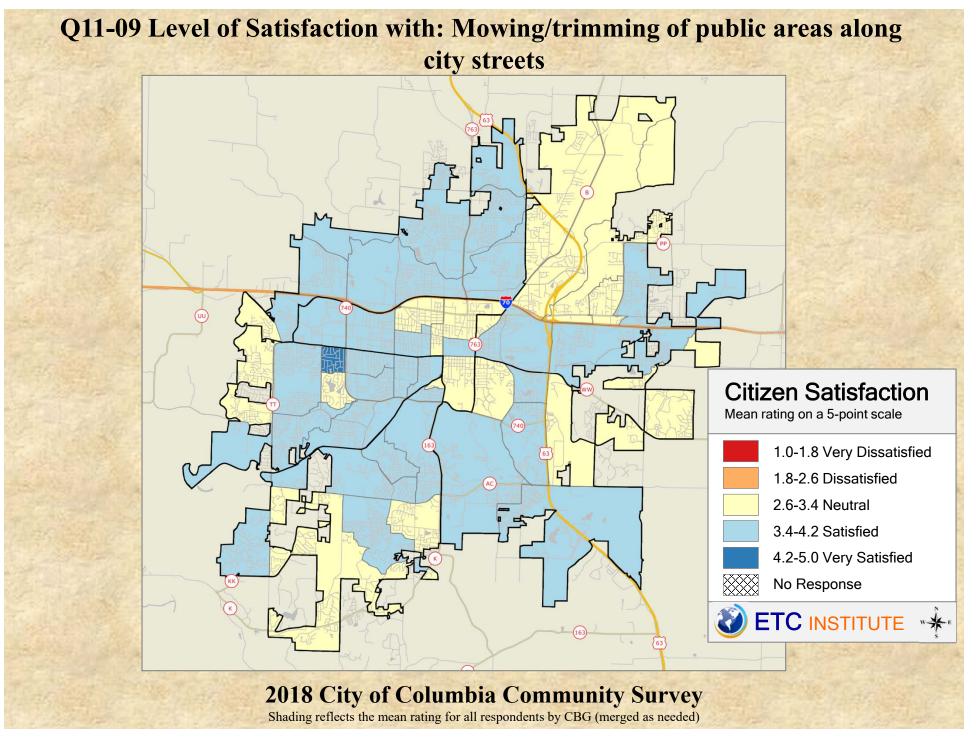

## **Interpreting the Maps**

The maps on the following pages show the mean ratings for several questions on the survey by Census Block Group. If all areas on a map are the same color, then residents generally feel the same about that issue regardless of the location of their home.

When reading the maps, please use the following color scheme as a guide:

- DARK/LIGHT BLUE shades indicate <u>POSITIVE</u> ratings. Shades of blue generally indicate satisfaction with a service, ratings of "excellent" or "good" and ratings of "very safe" or "safe."
- OFF-WHITE shades indicate <u>NEUTRAL</u> ratings. Shades of neutral generally indicate that residents thought the quality of service delivery is adequate.
- ORANGE/RED shades indicate <u>NEGATIVE</u> ratings. Shades of orange/red generally indicate dissatisfaction with a service, ratings of "below average" or "poor" and ratings of "unsafe" or "very unsafe."