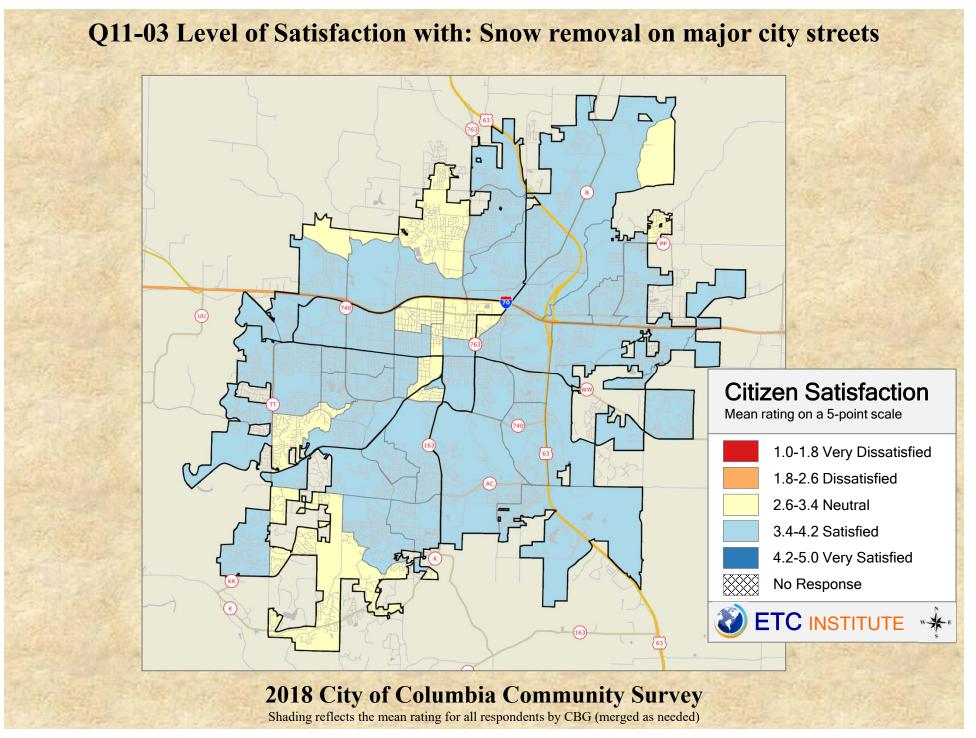

## **Interpreting the Maps**

The maps on the following pages show the mean ratings for several questions on the survey by Census Block Group. If all areas on a map are the same color, then residents generally feel the same about that issue regardless of the location of their home.

When reading the maps, please use the following color scheme as a guide:

- DARK/LIGHT BLUE shades indicate <u>POSITIVE</u> ratings. Shades of blue generally indicate satisfaction with a service, ratings of "excellent" or "good" and ratings of "very safe" or "safe."
- OFF-WHITE shades indicate <u>NEUTRAL</u> ratings. Shades of neutral generally indicate that residents thought the quality of service delivery is adequate.
- ORANGE/RED shades indicate <u>NEGATIVE</u> ratings. Shades of orange/red generally indicate dissatisfaction with a service, ratings of "below average" or "poor" and ratings of "unsafe" or "very unsafe."