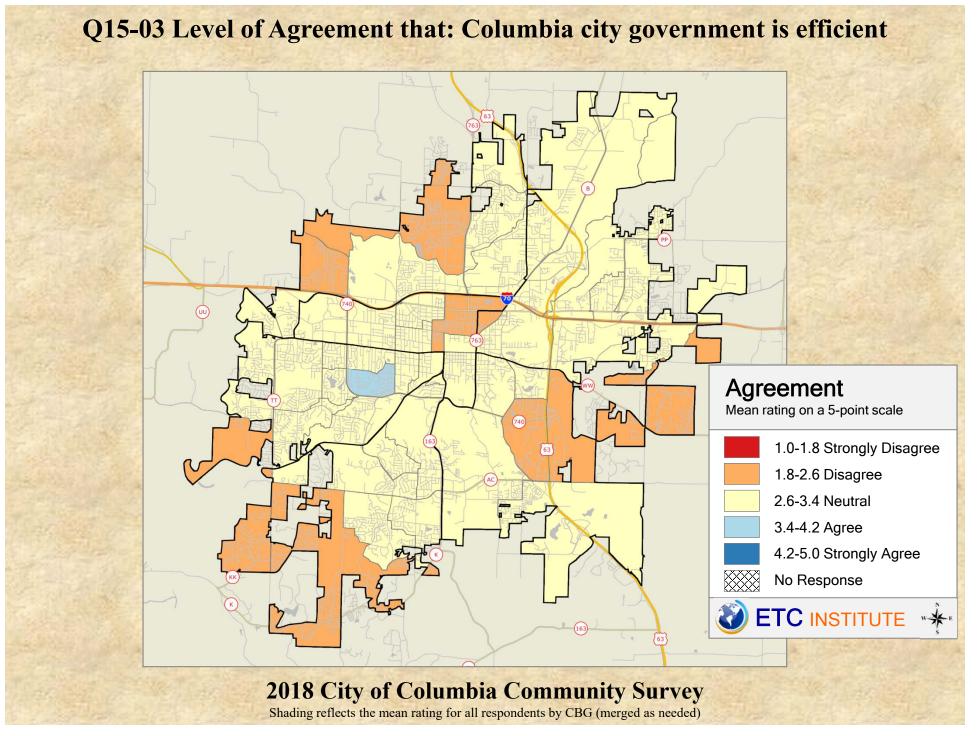

## **Interpreting the Maps**

The maps on the following pages show the mean ratings for several questions on the survey by Census Block Group. If all areas on a map are the same color, then residents generally feel the same about that issue regardless of the location of their home.

When reading the maps, please use the following color scheme as a guide:

- DARK/LIGHT BLUE shades indicate <u>POSITIVE</u> ratings. Shades of blue generally indicate satisfaction with a service, ratings of "excellent" or "good" and ratings of "very safe" or "safe."
- OFF-WHITE shades indicate <u>NEUTRAL</u> ratings. Shades of neutral generally indicate that residents thought the quality of service delivery is adequate.
- ORANGE/RED shades indicate <u>NEGATIVE</u> ratings. Shades of orange/red generally indicate dissatisfaction with a service, ratings of "below average" or "poor" and ratings of "unsafe" or "very unsafe."