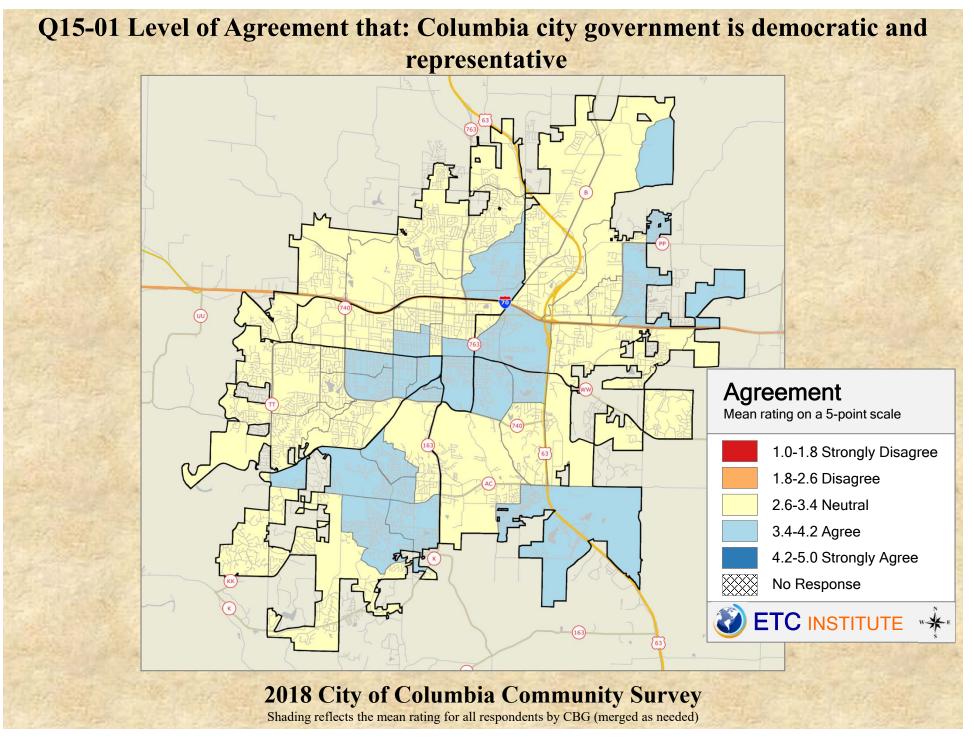

## **Interpreting the Maps**

The maps on the following pages show the mean ratings for several questions on the survey by Census Block Group. If all areas on a map are the same color, then residents generally feel the same about that issue regardless of the location of their home.

When reading the maps, please use the following color scheme as a guide:

- DARK/LIGHT BLUE shades indicate <u>POSITIVE</u> ratings. Shades of blue generally indicate satisfaction with a service, ratings of "excellent" or "good" and ratings of "very safe" or "safe."
- OFF-WHITE shades indicate <u>NEUTRAL</u> ratings. Shades of neutral generally indicate that residents thought the quality of service delivery is adequate.
- ORANGE/RED shades indicate <u>NEGATIVE</u> ratings. Shades of orange/red generally indicate dissatisfaction with a service, ratings of "below average" or "poor" and ratings of "unsafe" or "very unsafe."