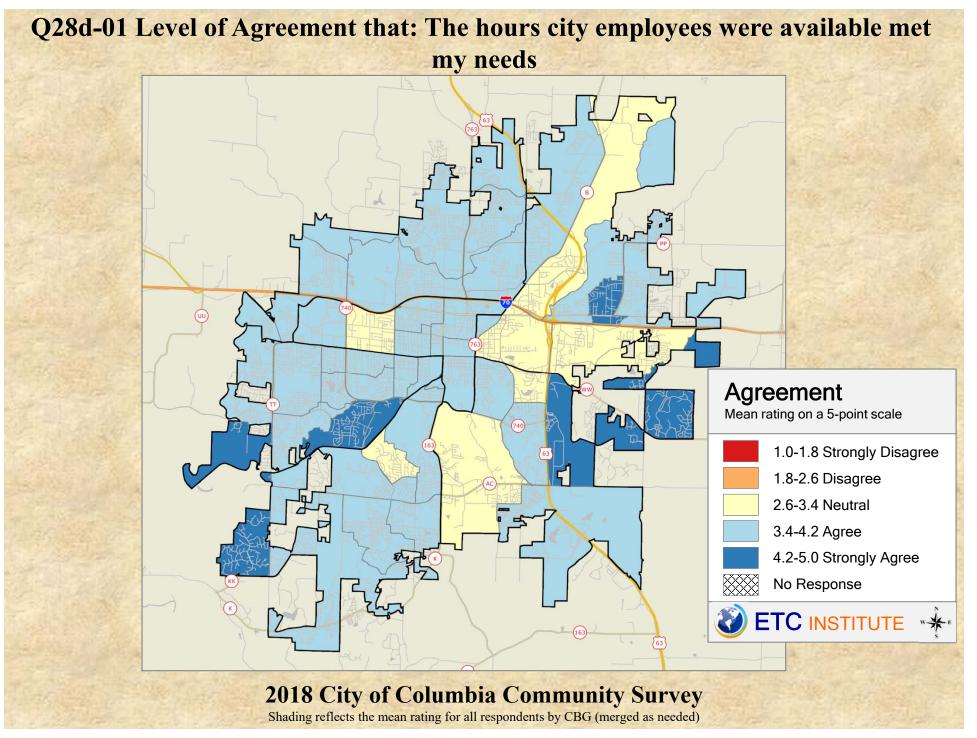

## **Interpreting the Maps**

The maps on the following pages show the mean ratings for several questions on the survey by Census Block Group. If all areas on a map are the same color, then residents generally feel the same about that issue regardless of the location of their home.

When reading the maps, please use the following color scheme as a guide:

- DARK/LIGHT BLUE shades indicate <u>POSITIVE</u> ratings. Shades of blue generally indicate satisfaction with a service, ratings of "excellent" or "good" and ratings of "very safe" or "safe."
- OFF-WHITE shades indicate <u>NEUTRAL</u> ratings. Shades of neutral generally indicate that residents thought the quality of service delivery is adequate.
- ORANGE/RED shades indicate <u>NEGATIVE</u> ratings. Shades of orange/red generally indicate dissatisfaction with a service, ratings of "below average" or "poor" and ratings of "unsafe" or "very unsafe."