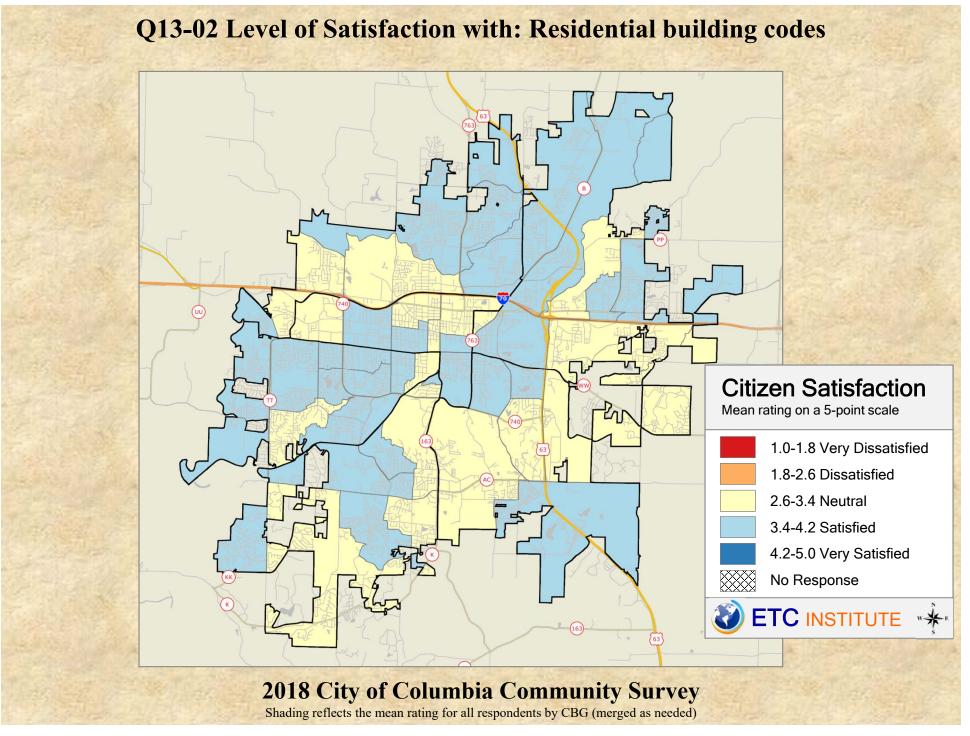

## **Interpreting the Maps**

The maps on the following pages show the mean ratings for several questions on the survey by Census Block Group. If all areas on a map are the same color, then residents generally feel the same about that issue regardless of the location of their home.

When reading the maps, please use the following color scheme as a guide:

- DARK/LIGHT BLUE shades indicate <u>POSITIVE</u> ratings. Shades of blue generally indicate satisfaction with a service, ratings of "excellent" or "good" and ratings of "very safe" or "safe."
- OFF-WHITE shades indicate <u>NEUTRAL</u> ratings. Shades of neutral generally indicate that residents thought the quality of service delivery is adequate.
- ORANGE/RED shades indicate <u>NEGATIVE</u> ratings. Shades of orange/red generally indicate dissatisfaction with a service, ratings of "below average" or "poor" and ratings of "unsafe" or "very unsafe."