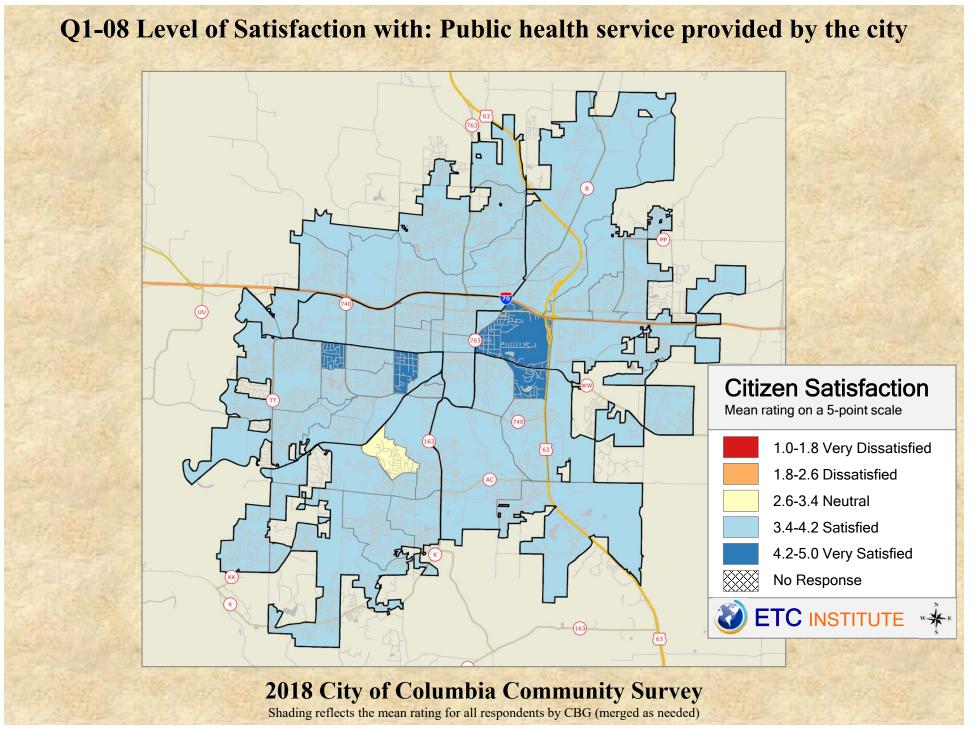

## **Interpreting the Maps**

The maps on the following pages show the mean ratings for several questions on the survey by Census Block Group. If all areas on a map are the same color, then residents generally feel the same about that issue regardless of the location of their home.

When reading the maps, please use the following color scheme as a guide:

- DARK/LIGHT BLUE shades indicate <u>POSITIVE</u> ratings. Shades of blue generally indicate satisfaction with a service, ratings of "excellent" or "good" and ratings of "very safe" or "safe."
- OFF-WHITE shades indicate <u>NEUTRAL</u> ratings. Shades of neutral generally indicate that residents thought the quality of service delivery is adequate.
- ORANGE/RED shades indicate <u>NEGATIVE</u> ratings. Shades of orange/red generally indicate dissatisfaction with a service, ratings of "below average" or "poor" and ratings of "unsafe" or "very unsafe."