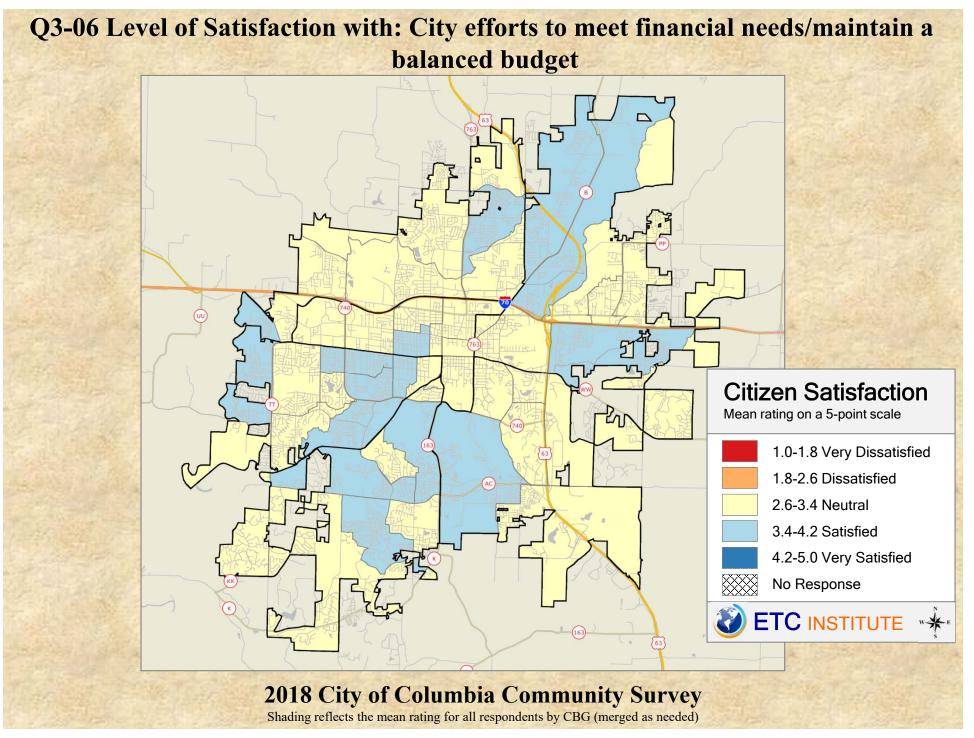

## **Interpreting the Maps**

The maps on the following pages show the mean ratings for several questions on the survey by Census Block Group. If all areas on a map are the same color, then residents generally feel the same about that issue regardless of the location of their home.

When reading the maps, please use the following color scheme as a guide:

- DARK/LIGHT BLUE shades indicate <u>POSITIVE</u> ratings. Shades of blue generally indicate satisfaction with a service, ratings of "excellent" or "good" and ratings of "very safe" or "safe."
- OFF-WHITE shades indicate <u>NEUTRAL</u> ratings. Shades of neutral generally indicate that residents thought the quality of service delivery is adequate.
- ORANGE/RED shades indicate <u>NEGATIVE</u> ratings. Shades of orange/red generally indicate dissatisfaction with a service, ratings of "below average" or "poor" and ratings of "unsafe" or "very unsafe."