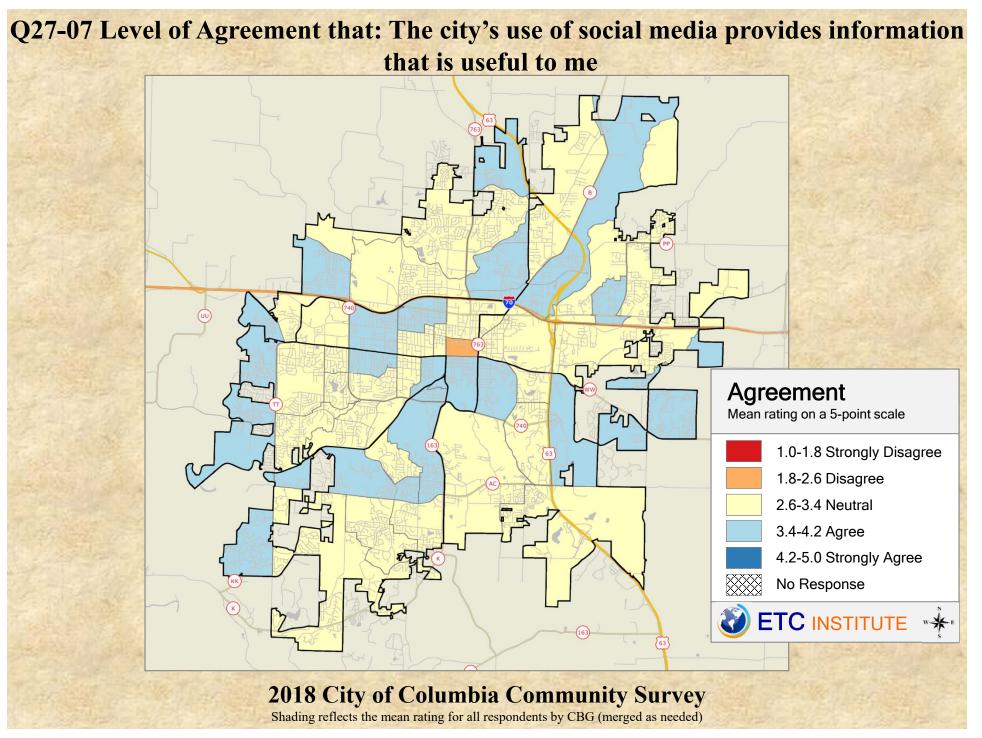

## **Interpreting the Maps**

The maps on the following pages show the mean ratings for several questions on the survey by Census Block Group. If all areas on a map are the same color, then residents generally feel the same about that issue regardless of the location of their home.

When reading the maps, please use the following color scheme as a guide:

- DARK/LIGHT BLUE shades indicate <u>POSITIVE</u> ratings. Shades of blue generally indicate satisfaction with a service, ratings of "excellent" or "good" and ratings of "very safe" or "safe."
- OFF-WHITE shades indicate <u>NEUTRAL</u> ratings. Shades of neutral generally indicate that residents thought the quality of service delivery is adequate.
- ORANGE/RED shades indicate <u>NEGATIVE</u> ratings. Shades of orange/red generally indicate dissatisfaction with a service, ratings of "below average" or "poor" and ratings of "unsafe" or "very unsafe."