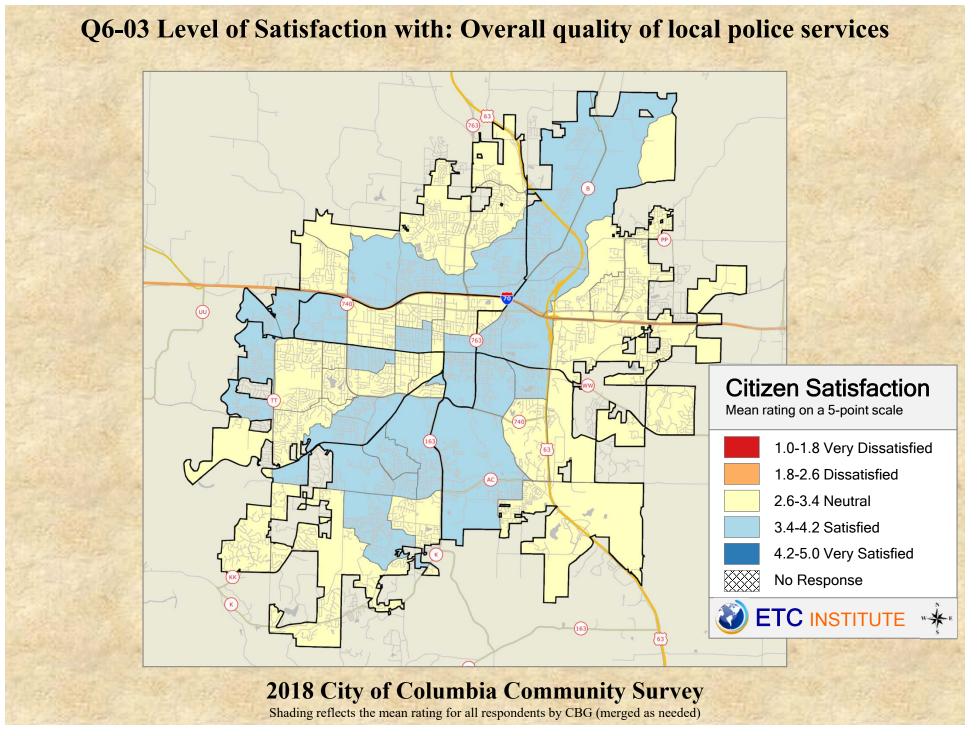

## **Interpreting the Maps**

The maps on the following pages show the mean ratings for several questions on the survey by Census Block Group. If all areas on a map are the same color, then residents generally feel the same about that issue regardless of the location of their home.

When reading the maps, please use the following color scheme as a guide:

- DARK/LIGHT BLUE shades indicate <u>POSITIVE</u> ratings. Shades of blue generally indicate satisfaction with a service, ratings of "excellent" or "good" and ratings of "very safe" or "safe."
- OFF-WHITE shades indicate <u>NEUTRAL</u> ratings. Shades of neutral generally indicate that residents thought the quality of service delivery is adequate.
- ORANGE/RED shades indicate <u>NEGATIVE</u> ratings. Shades of orange/red generally indicate dissatisfaction with a service, ratings of "below average" or "poor" and ratings of "unsafe" or "very unsafe."