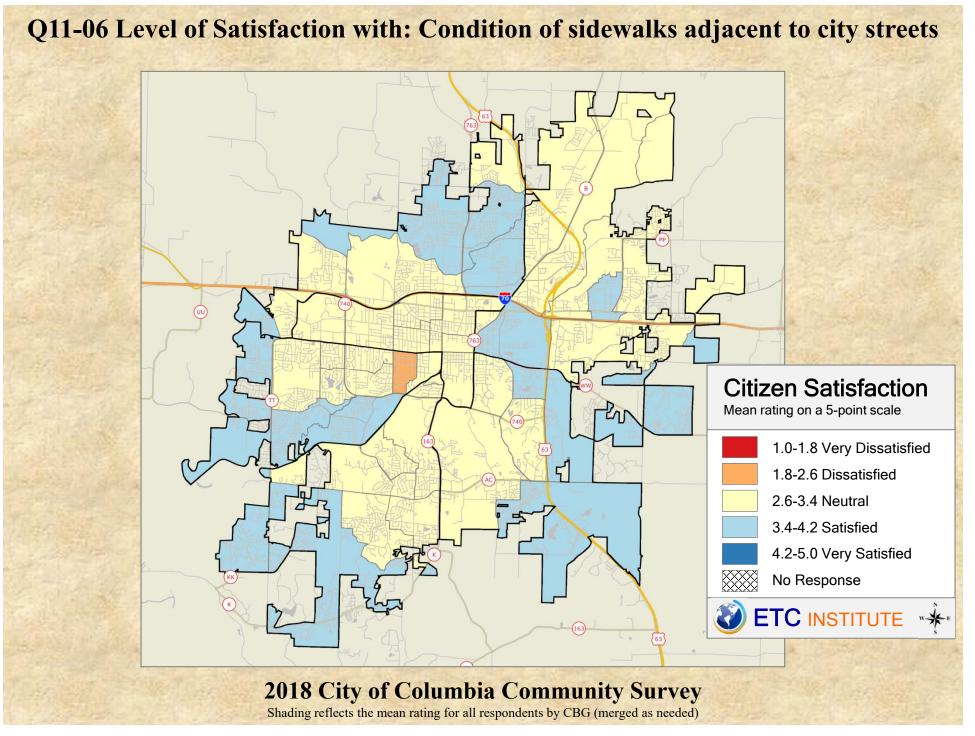

## **Interpreting the Maps**

The maps on the following pages show the mean ratings for several questions on the survey by Census Block Group. If all areas on a map are the same color, then residents generally feel the same about that issue regardless of the location of their home.

When reading the maps, please use the following color scheme as a guide:

- DARK/LIGHT BLUE shades indicate <u>POSITIVE</u> ratings. Shades of blue generally indicate satisfaction with a service, ratings of "excellent" or "good" and ratings of "very safe" or "safe."
- OFF-WHITE shades indicate <u>NEUTRAL</u> ratings. Shades of neutral generally indicate that residents thought the quality of service delivery is adequate.
- ORANGE/RED shades indicate <u>NEGATIVE</u> ratings. Shades of orange/red generally indicate dissatisfaction with a service, ratings of "below average" or "poor" and ratings of "unsafe" or "very unsafe."