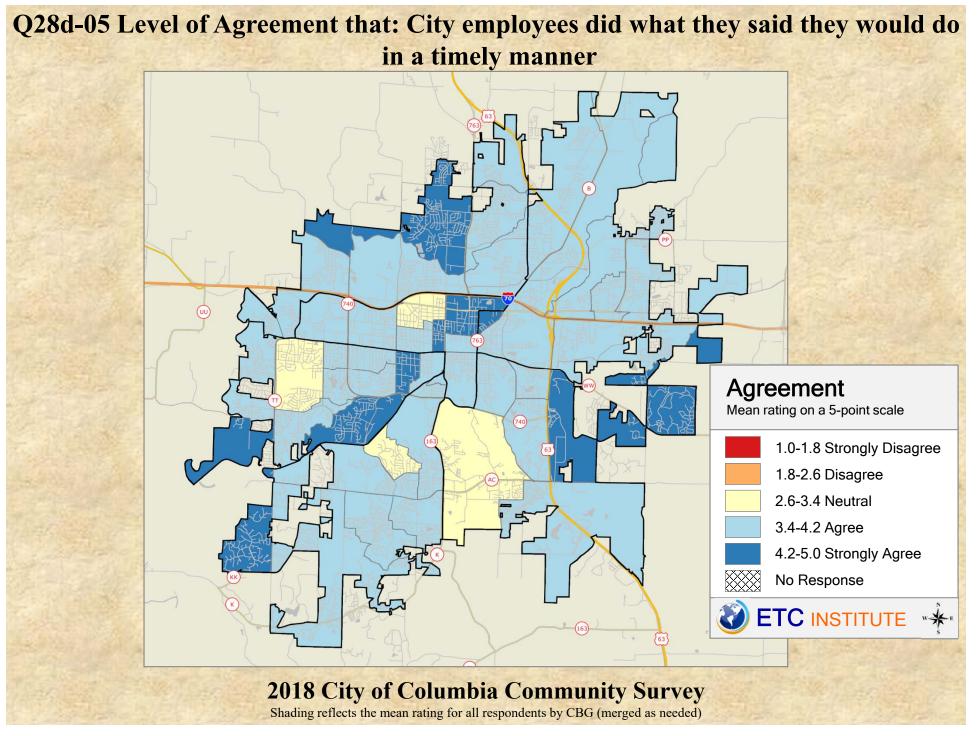

## **Interpreting the Maps**

The maps on the following pages show the mean ratings for several questions on the survey by Census Block Group. If all areas on a map are the same color, then residents generally feel the same about that issue regardless of the location of their home.

When reading the maps, please use the following color scheme as a guide:

- DARK/LIGHT BLUE shades indicate <u>POSITIVE</u> ratings. Shades of blue generally indicate satisfaction with a service, ratings of "excellent" or "good" and ratings of "very safe" or "safe."
- OFF-WHITE shades indicate <u>NEUTRAL</u> ratings. Shades of neutral generally indicate that residents thought the quality of service delivery is adequate.
- ORANGE/RED shades indicate <u>NEGATIVE</u> ratings. Shades of orange/red generally indicate dissatisfaction with a service, ratings of "below average" or "poor" and ratings of "unsafe" or "very unsafe."