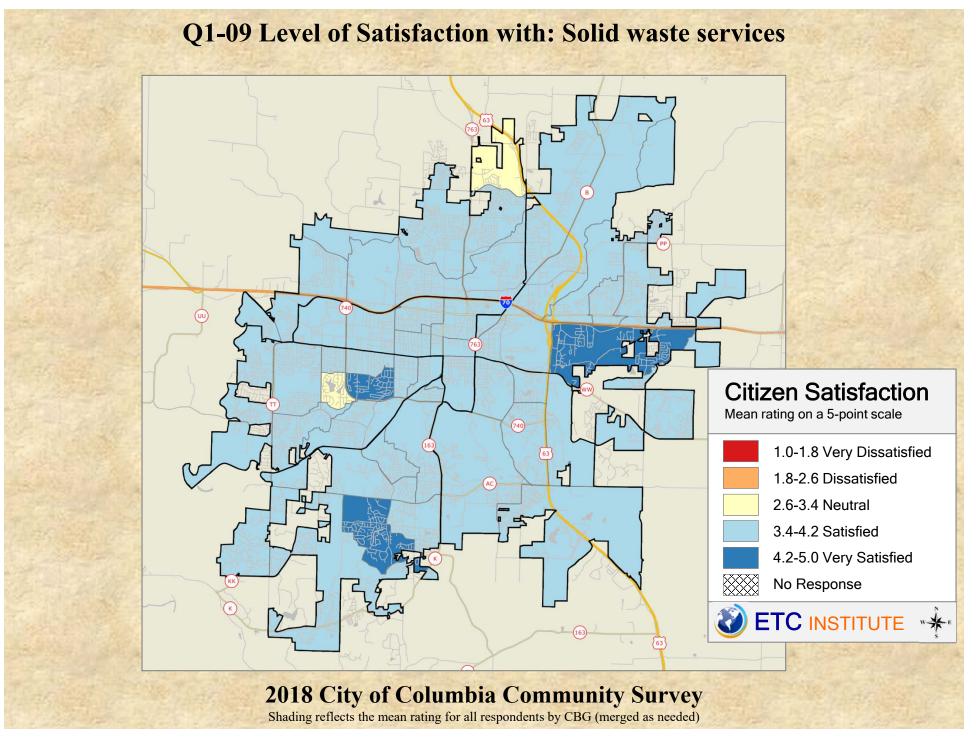

## **Interpreting the Maps**

The maps on the following pages show the mean ratings for several questions on the survey by Census Block Group. If all areas on a map are the same color, then residents generally feel the same about that issue regardless of the location of their home.

When reading the maps, please use the following color scheme as a guide:

- DARK/LIGHT BLUE shades indicate <u>POSITIVE</u> ratings. Shades of blue generally indicate satisfaction with a service, ratings of "excellent" or "good" and ratings of "very safe" or "safe."
- OFF-WHITE shades indicate <u>NEUTRAL</u> ratings. Shades of neutral generally indicate that residents thought the quality of service delivery is adequate.
- ORANGE/RED shades indicate <u>NEGATIVE</u> ratings. Shades of orange/red generally indicate dissatisfaction with a service, ratings of "below average" or "poor" and ratings of "unsafe" or "very unsafe."