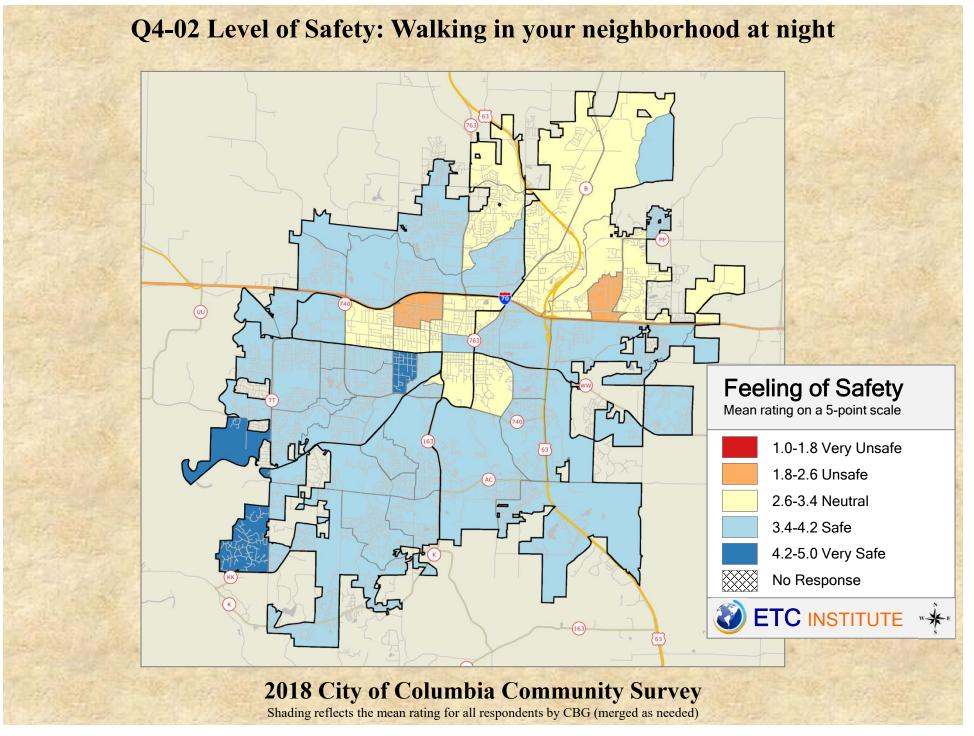

## **Interpreting the Maps**

The maps on the following pages show the mean ratings for several questions on the survey by Census Block Group. If all areas on a map are the same color, then residents generally feel the same about that issue regardless of the location of their home.

When reading the maps, please use the following color scheme as a guide:

- DARK/LIGHT BLUE shades indicate <u>POSITIVE</u> ratings. Shades of blue generally indicate satisfaction with a service, ratings of "excellent" or "good" and ratings of "very safe" or "safe."
- OFF-WHITE shades indicate <u>NEUTRAL</u> ratings. Shades of neutral generally indicate that residents thought the quality of service delivery is adequate.
- ORANGE/RED shades indicate <u>NEGATIVE</u> ratings. Shades of orange/red generally indicate dissatisfaction with a service, ratings of "below average" or "poor" and ratings of "unsafe" or "very unsafe."