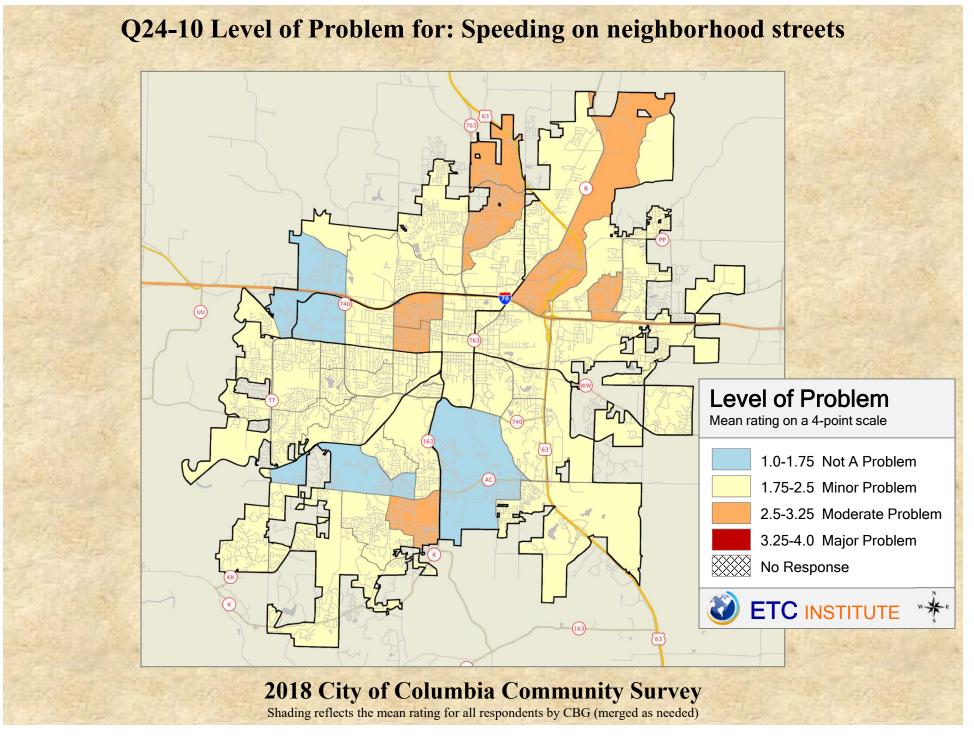

## **Interpreting the Maps**

The maps on the following pages show the mean ratings for several questions on the survey by Census Block Group. If all areas on a map are the same color, then residents generally feel the same about that issue regardless of the location of their home.

When reading the maps, please use the following color scheme as a guide:

- DARK/LIGHT BLUE shades indicate <u>POSITIVE</u> ratings. Shades of blue generally indicate satisfaction with a service, ratings of "excellent" or "good" and ratings of "very safe" or "safe."
- OFF-WHITE shades indicate <u>NEUTRAL</u> ratings. Shades of neutral generally indicate that residents thought the quality of service delivery is adequate.
- ORANGE/RED shades indicate <u>NEGATIVE</u> ratings. Shades of orange/red generally indicate dissatisfaction with a service, ratings of "below average" or "poor" and ratings of "unsafe" or "very unsafe."