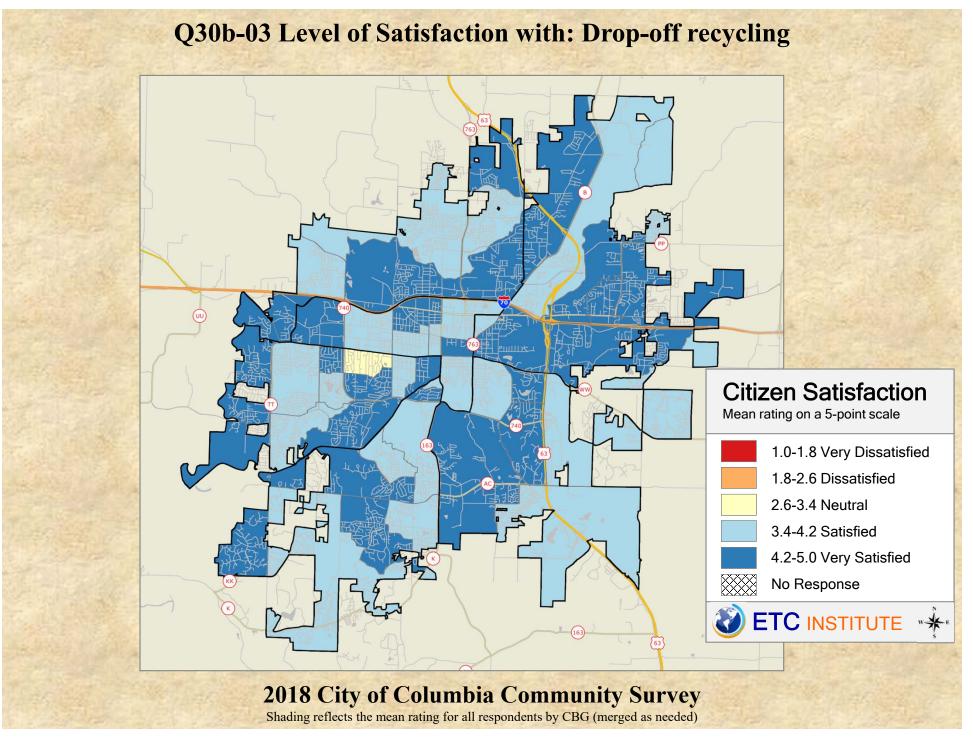

## **Interpreting the Maps**

The maps on the following pages show the mean ratings for several questions on the survey by Census Block Group. If all areas on a map are the same color, then residents generally feel the same about that issue regardless of the location of their home.

When reading the maps, please use the following color scheme as a guide:

- DARK/LIGHT BLUE shades indicate <u>POSITIVE</u> ratings. Shades of blue generally indicate satisfaction with a service, ratings of "excellent" or "good" and ratings of "very safe" or "safe."
- OFF-WHITE shades indicate <u>NEUTRAL</u> ratings. Shades of neutral generally indicate that residents thought the quality of service delivery is adequate.
- ORANGE/RED shades indicate <u>NEGATIVE</u> ratings. Shades of orange/red generally indicate dissatisfaction with a service, ratings of "below average" or "poor" and ratings of "unsafe" or "very unsafe."