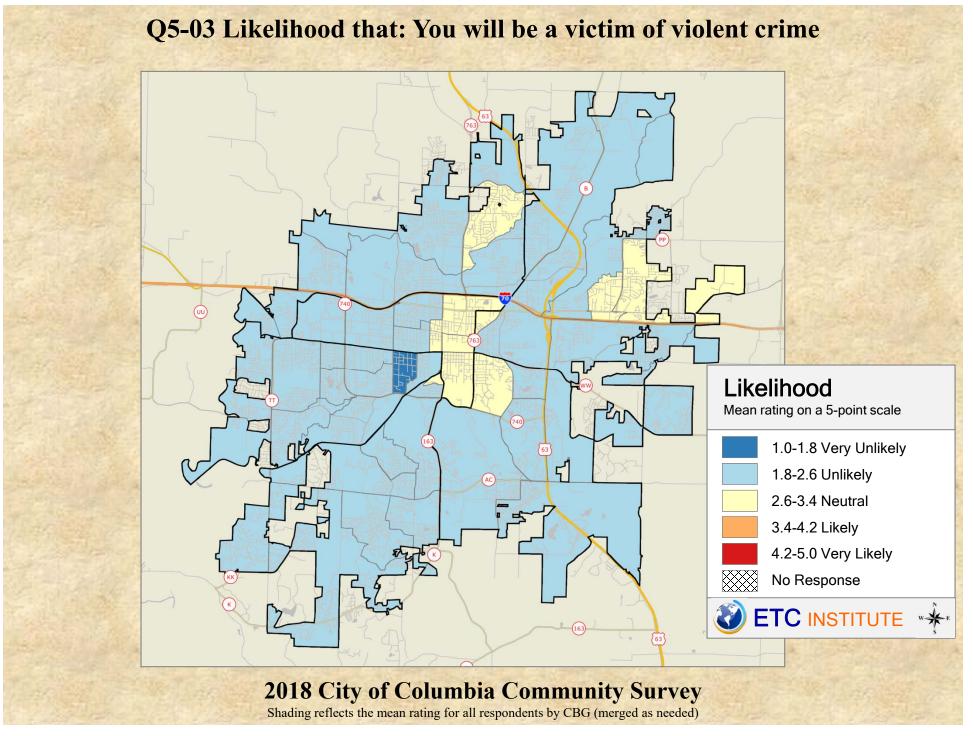

## **Interpreting the Maps**

The maps on the following pages show the mean ratings for several questions on the survey by Census Block Group. If all areas on a map are the same color, then residents generally feel the same about that issue regardless of the location of their home.

When reading the maps, please use the following color scheme as a guide:

- DARK/LIGHT BLUE shades indicate <u>POSITIVE</u> ratings. Shades of blue generally indicate satisfaction with a service, ratings of "excellent" or "good" and ratings of "very safe" or "safe."
- OFF-WHITE shades indicate <u>NEUTRAL</u> ratings. Shades of neutral generally indicate that residents thought the quality of service delivery is adequate.
- ORANGE/RED shades indicate <u>NEGATIVE</u> ratings. Shades of orange/red generally indicate dissatisfaction with a service, ratings of "below average" or "poor" and ratings of "unsafe" or "very unsafe."