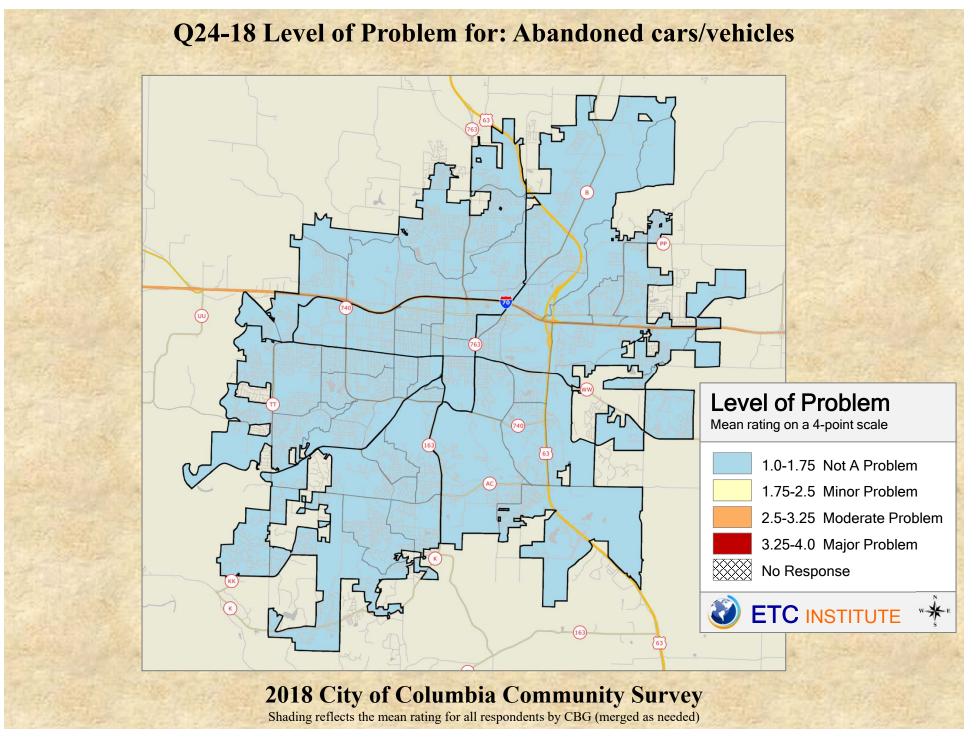

## **Interpreting the Maps**

The maps on the following pages show the mean ratings for several questions on the survey by Census Block Group. If all areas on a map are the same color, then residents generally feel the same about that issue regardless of the location of their home.

When reading the maps, please use the following color scheme as a guide:

- DARK/LIGHT BLUE shades indicate <u>POSITIVE</u> ratings. Shades of blue generally indicate satisfaction with a service, ratings of "excellent" or "good" and ratings of "very safe" or "safe."
- OFF-WHITE shades indicate <u>NEUTRAL</u> ratings. Shades of neutral generally indicate that residents thought the quality of service delivery is adequate.
- ORANGE/RED shades indicate <u>NEGATIVE</u> ratings. Shades of orange/red generally indicate dissatisfaction with a service, ratings of "below average" or "poor" and ratings of "unsafe" or "very unsafe."