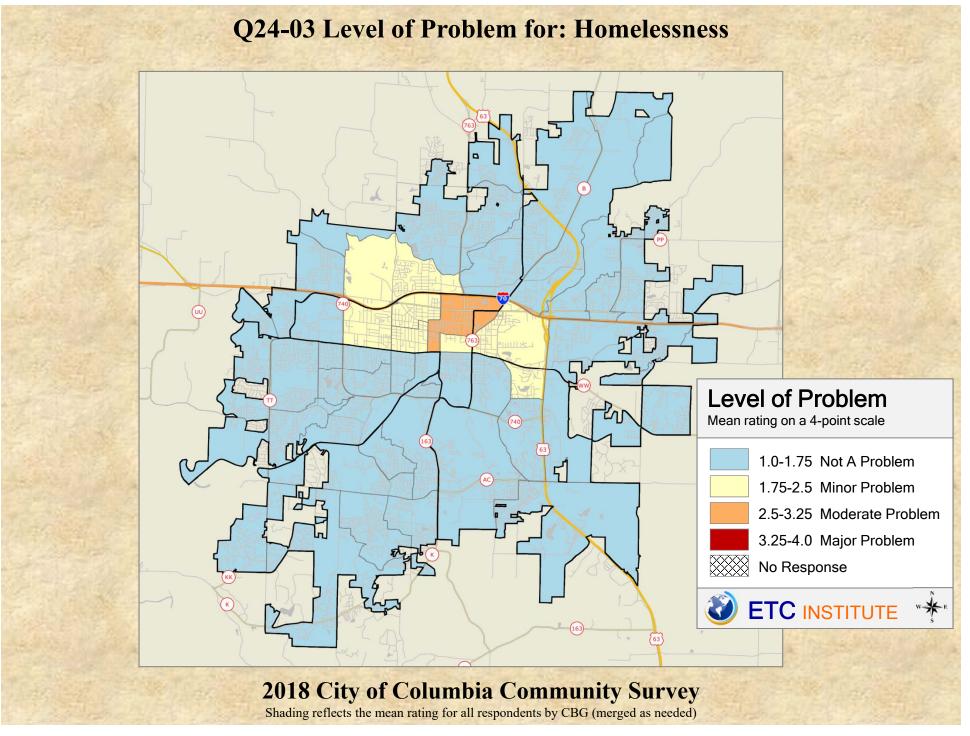

## **Interpreting the Maps**

The maps on the following pages show the mean ratings for several questions on the survey by Census Block Group. If all areas on a map are the same color, then residents generally feel the same about that issue regardless of the location of their home.

When reading the maps, please use the following color scheme as a guide:

- DARK/LIGHT BLUE shades indicate <u>POSITIVE</u> ratings. Shades of blue generally indicate satisfaction with a service, ratings of "excellent" or "good" and ratings of "very safe" or "safe."
- OFF-WHITE shades indicate <u>NEUTRAL</u> ratings. Shades of neutral generally indicate that residents thought the quality of service delivery is adequate.
- ORANGE/RED shades indicate <u>NEGATIVE</u> ratings. Shades of orange/red generally indicate dissatisfaction with a service, ratings of "below average" or "poor" and ratings of "unsafe" or "very unsafe."