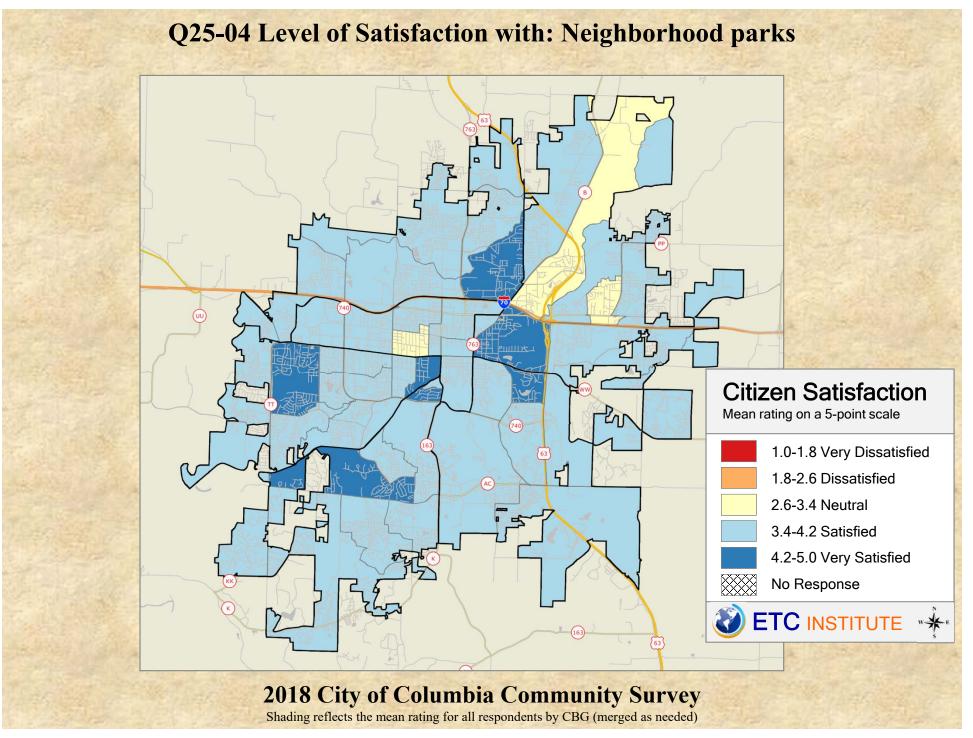

## **Interpreting the Maps**

The maps on the following pages show the mean ratings for several questions on the survey by Census Block Group. If all areas on a map are the same color, then residents generally feel the same about that issue regardless of the location of their home.

When reading the maps, please use the following color scheme as a guide:

- DARK/LIGHT BLUE shades indicate <u>POSITIVE</u> ratings. Shades of blue generally indicate satisfaction with a service, ratings of "excellent" or "good" and ratings of "very safe" or "safe."
- OFF-WHITE shades indicate <u>NEUTRAL</u> ratings. Shades of neutral generally indicate that residents thought the quality of service delivery is adequate.
- ORANGE/RED shades indicate <u>NEGATIVE</u> ratings. Shades of orange/red generally indicate dissatisfaction with a service, ratings of "below average" or "poor" and ratings of "unsafe" or "very unsafe."