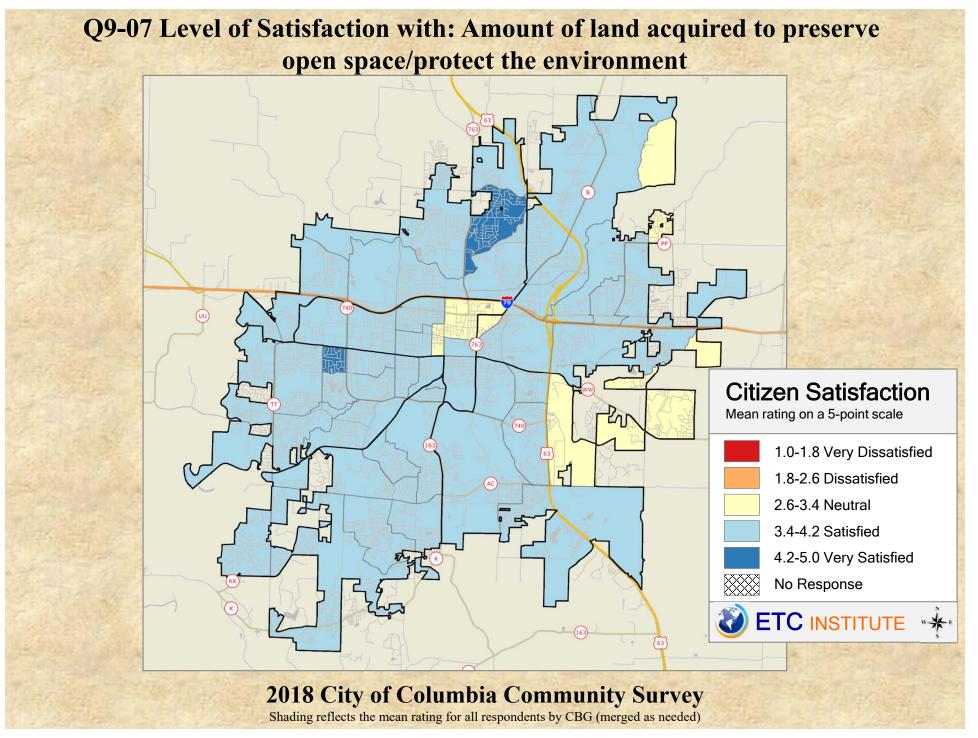

## **Interpreting the Maps**

The maps on the following pages show the mean ratings for several questions on the survey by Census Block Group. If all areas on a map are the same color, then residents generally feel the same about that issue regardless of the location of their home.

When reading the maps, please use the following color scheme as a guide:

- DARK/LIGHT BLUE shades indicate <u>POSITIVE</u> ratings. Shades of blue generally indicate satisfaction with a service, ratings of "excellent" or "good" and ratings of "very safe" or "safe."
- OFF-WHITE shades indicate <u>NEUTRAL</u> ratings. Shades of neutral generally indicate that residents thought the quality of service delivery is adequate.
- ORANGE/RED shades indicate <u>NEGATIVE</u> ratings. Shades of orange/red generally indicate dissatisfaction with a service, ratings of "below average" or "poor" and ratings of "unsafe" or "very unsafe."