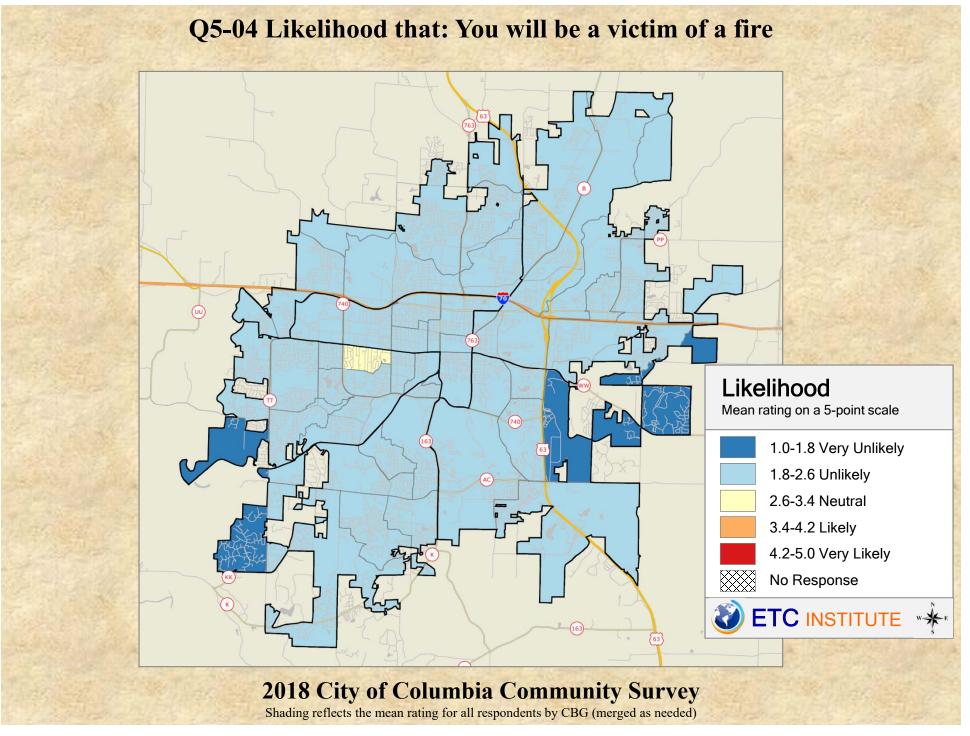

## **Interpreting the Maps**

The maps on the following pages show the mean ratings for several questions on the survey by Census Block Group. If all areas on a map are the same color, then residents generally feel the same about that issue regardless of the location of their home.

When reading the maps, please use the following color scheme as a guide:

- DARK/LIGHT BLUE shades indicate <u>POSITIVE</u> ratings. Shades of blue generally indicate satisfaction with a service, ratings of "excellent" or "good" and ratings of "very safe" or "safe."
- OFF-WHITE shades indicate <u>NEUTRAL</u> ratings. Shades of neutral generally indicate that residents thought the quality of service delivery is adequate.
- ORANGE/RED shades indicate <u>NEGATIVE</u> ratings. Shades of orange/red generally indicate dissatisfaction with a service, ratings of "below average" or "poor" and ratings of "unsafe" or "very unsafe."