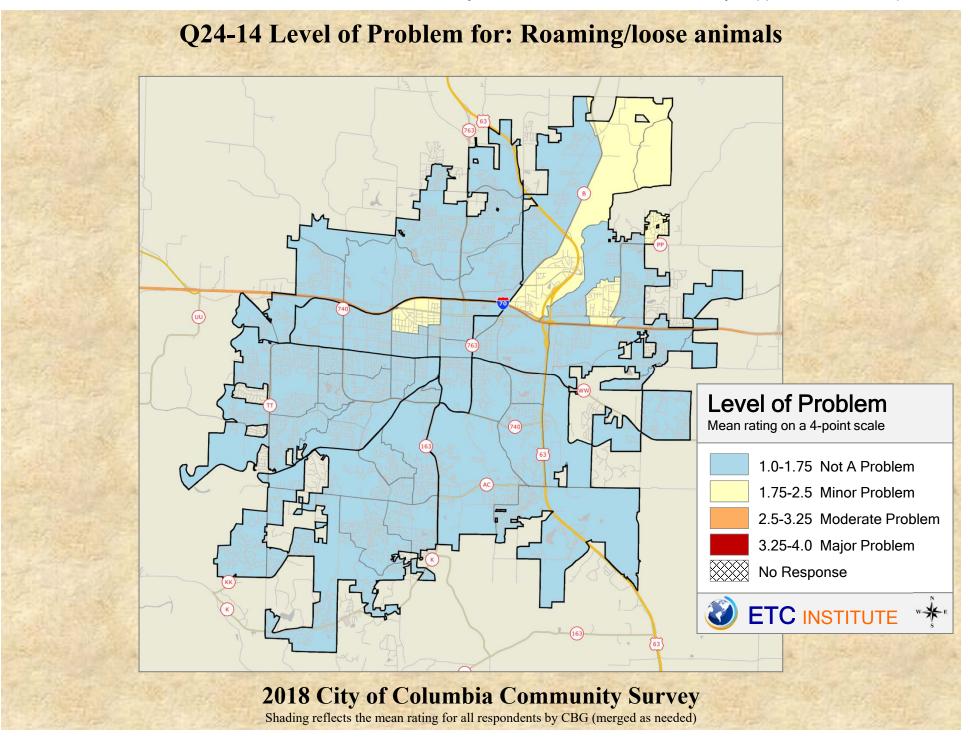

## **Interpreting the Maps**

The maps on the following pages show the mean ratings for several questions on the survey by Census Block Group. If all areas on a map are the same color, then residents generally feel the same about that issue regardless of the location of their home.

When reading the maps, please use the following color scheme as a guide:

- DARK/LIGHT BLUE shades indicate <u>POSITIVE</u> ratings. Shades of blue generally indicate satisfaction with a service, ratings of "excellent" or "good" and ratings of "very safe" or "safe."
- OFF-WHITE shades indicate <u>NEUTRAL</u> ratings. Shades of neutral generally indicate that residents thought the quality of service delivery is adequate.
- ORANGE/RED shades indicate <u>NEGATIVE</u> ratings. Shades of orange/red generally indicate dissatisfaction with a service, ratings of "below average" or "poor" and ratings of "unsafe" or "very unsafe."