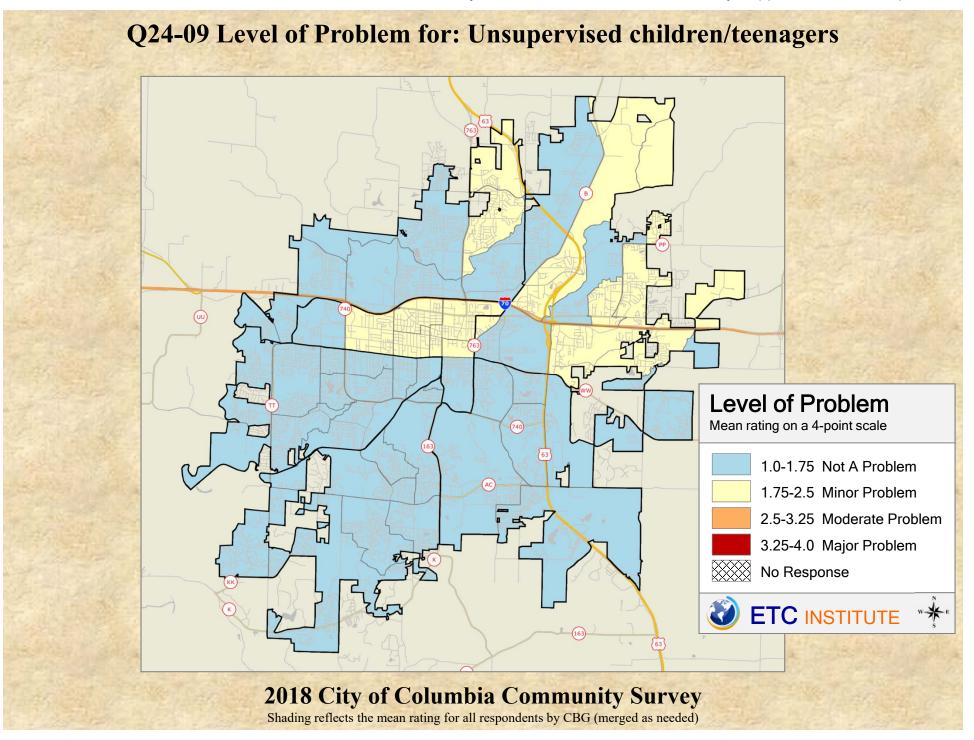

## **Interpreting the Maps**

The maps on the following pages show the mean ratings for several questions on the survey by Census Block Group. If all areas on a map are the same color, then residents generally feel the same about that issue regardless of the location of their home.

When reading the maps, please use the following color scheme as a guide:

- DARK/LIGHT BLUE shades indicate <u>POSITIVE</u> ratings. Shades of blue generally indicate satisfaction with a service, ratings of "excellent" or "good" and ratings of "very safe" or "safe."
- OFF-WHITE shades indicate <u>NEUTRAL</u> ratings. Shades of neutral generally indicate that residents thought the quality of service delivery is adequate.
- ORANGE/RED shades indicate <u>NEGATIVE</u> ratings. Shades of orange/red generally indicate dissatisfaction with a service, ratings of "below average" or "poor" and ratings of "unsafe" or "very unsafe."