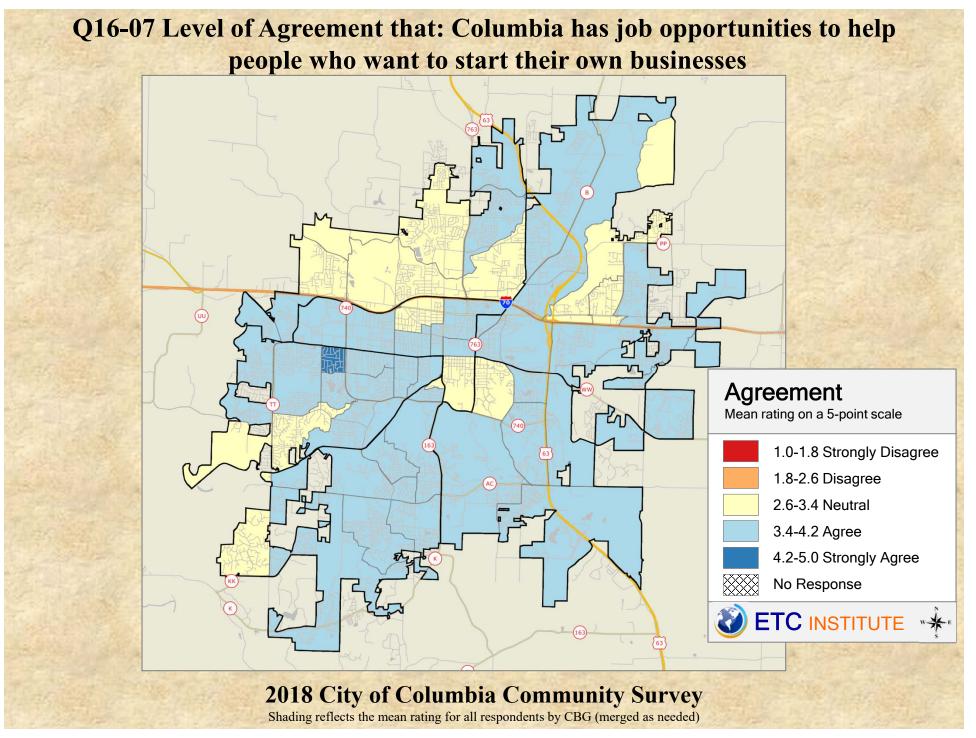

## **Interpreting the Maps**

The maps on the following pages show the mean ratings for several questions on the survey by Census Block Group. If all areas on a map are the same color, then residents generally feel the same about that issue regardless of the location of their home.

When reading the maps, please use the following color scheme as a guide:

- DARK/LIGHT BLUE shades indicate <u>POSITIVE</u> ratings. Shades of blue generally indicate satisfaction with a service, ratings of "excellent" or "good" and ratings of "very safe" or "safe."
- OFF-WHITE shades indicate <u>NEUTRAL</u> ratings. Shades of neutral generally indicate that residents thought the quality of service delivery is adequate.
- ORANGE/RED shades indicate <u>NEGATIVE</u> ratings. Shades of orange/red generally indicate dissatisfaction with a service, ratings of "below average" or "poor" and ratings of "unsafe" or "very unsafe."