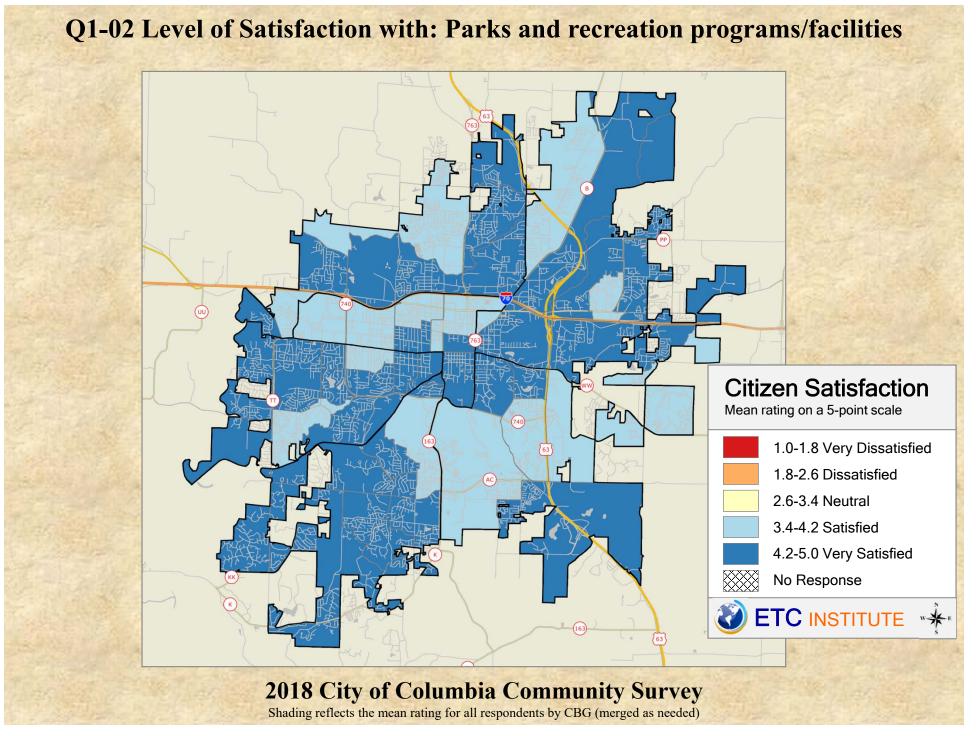

## **Interpreting the Maps**

The maps on the following pages show the mean ratings for several questions on the survey by Census Block Group. If all areas on a map are the same color, then residents generally feel the same about that issue regardless of the location of their home.

When reading the maps, please use the following color scheme as a guide:

- DARK/LIGHT BLUE shades indicate <u>POSITIVE</u> ratings. Shades of blue generally indicate satisfaction with a service, ratings of "excellent" or "good" and ratings of "very safe" or "safe."
- OFF-WHITE shades indicate <u>NEUTRAL</u> ratings. Shades of neutral generally indicate that residents thought the quality of service delivery is adequate.
- ORANGE/RED shades indicate <u>NEGATIVE</u> ratings. Shades of orange/red generally indicate dissatisfaction with a service, ratings of "below average" or "poor" and ratings of "unsafe" or "very unsafe."