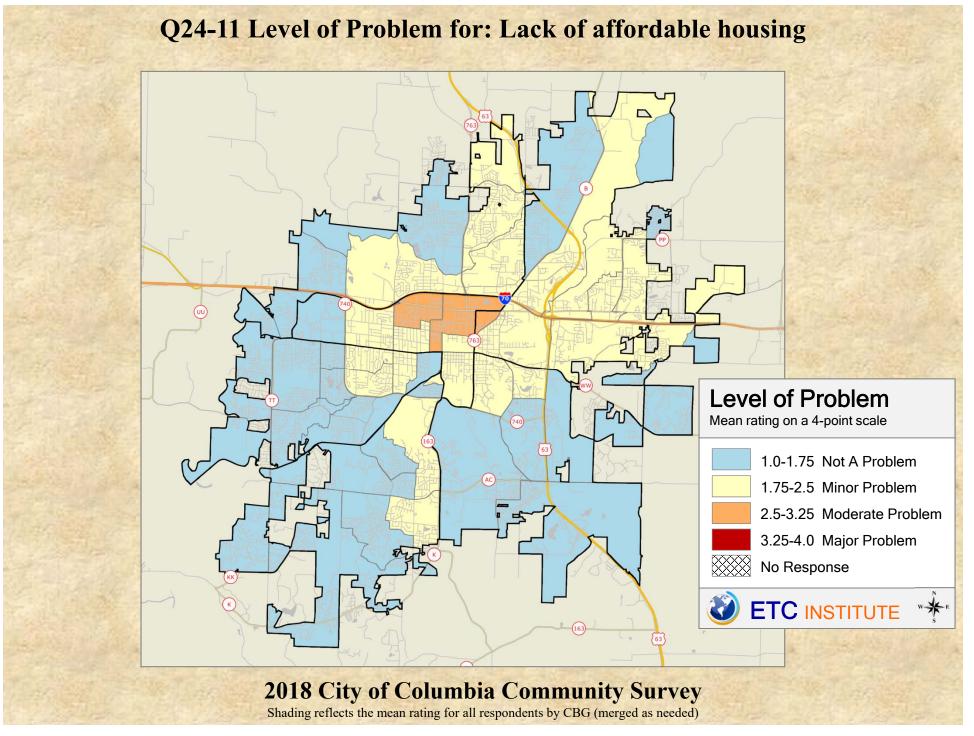

## **Interpreting the Maps**

The maps on the following pages show the mean ratings for several questions on the survey by Census Block Group. If all areas on a map are the same color, then residents generally feel the same about that issue regardless of the location of their home.

When reading the maps, please use the following color scheme as a guide:

- DARK/LIGHT BLUE shades indicate <u>POSITIVE</u> ratings. Shades of blue generally indicate satisfaction with a service, ratings of "excellent" or "good" and ratings of "very safe" or "safe."
- OFF-WHITE shades indicate <u>NEUTRAL</u> ratings. Shades of neutral generally indicate that residents thought the quality of service delivery is adequate.
- ORANGE/RED shades indicate <u>NEGATIVE</u> ratings. Shades of orange/red generally indicate dissatisfaction with a service, ratings of "below average" or "poor" and ratings of "unsafe" or "very unsafe."