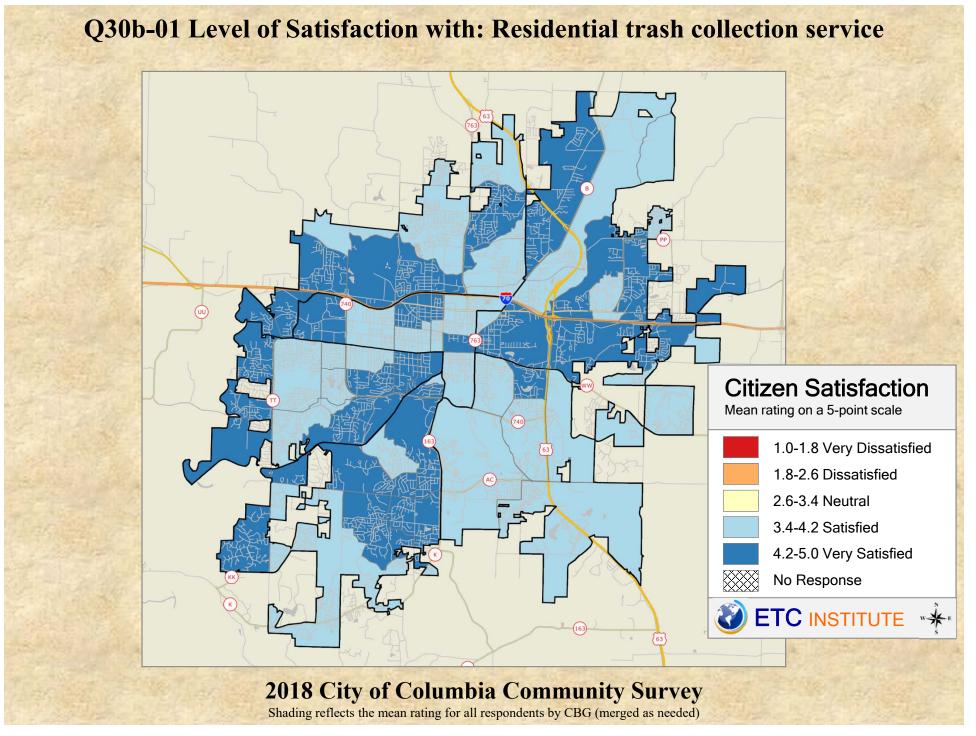

## **Interpreting the Maps**

The maps on the following pages show the mean ratings for several questions on the survey by Census Block Group. If all areas on a map are the same color, then residents generally feel the same about that issue regardless of the location of their home.

When reading the maps, please use the following color scheme as a guide:

- DARK/LIGHT BLUE shades indicate <u>POSITIVE</u> ratings. Shades of blue generally indicate satisfaction with a service, ratings of "excellent" or "good" and ratings of "very safe" or "safe."
- OFF-WHITE shades indicate <u>NEUTRAL</u> ratings. Shades of neutral generally indicate that residents thought the quality of service delivery is adequate.
- ORANGE/RED shades indicate <u>NEGATIVE</u> ratings. Shades of orange/red generally indicate dissatisfaction with a service, ratings of "below average" or "poor" and ratings of "unsafe" or "very unsafe."