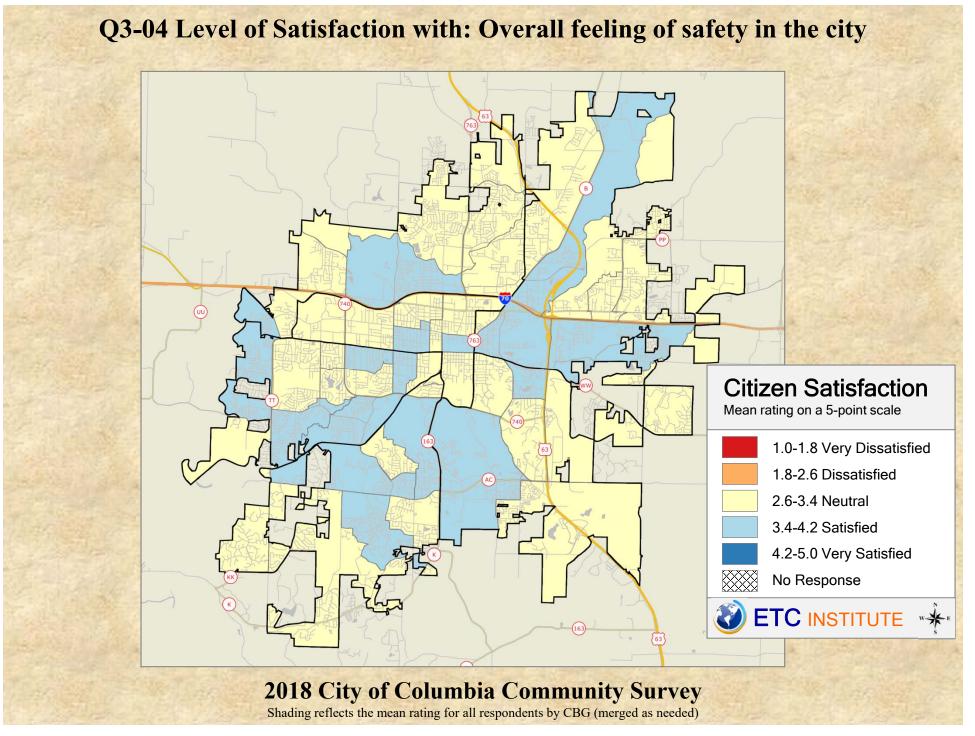

## **Interpreting the Maps**

The maps on the following pages show the mean ratings for several questions on the survey by Census Block Group. If all areas on a map are the same color, then residents generally feel the same about that issue regardless of the location of their home.

When reading the maps, please use the following color scheme as a guide:

- DARK/LIGHT BLUE shades indicate <u>POSITIVE</u> ratings. Shades of blue generally indicate satisfaction with a service, ratings of "excellent" or "good" and ratings of "very safe" or "safe."
- OFF-WHITE shades indicate <u>NEUTRAL</u> ratings. Shades of neutral generally indicate that residents thought the quality of service delivery is adequate.
- ORANGE/RED shades indicate <u>NEGATIVE</u> ratings. Shades of orange/red generally indicate dissatisfaction with a service, ratings of "below average" or "poor" and ratings of "unsafe" or "very unsafe."