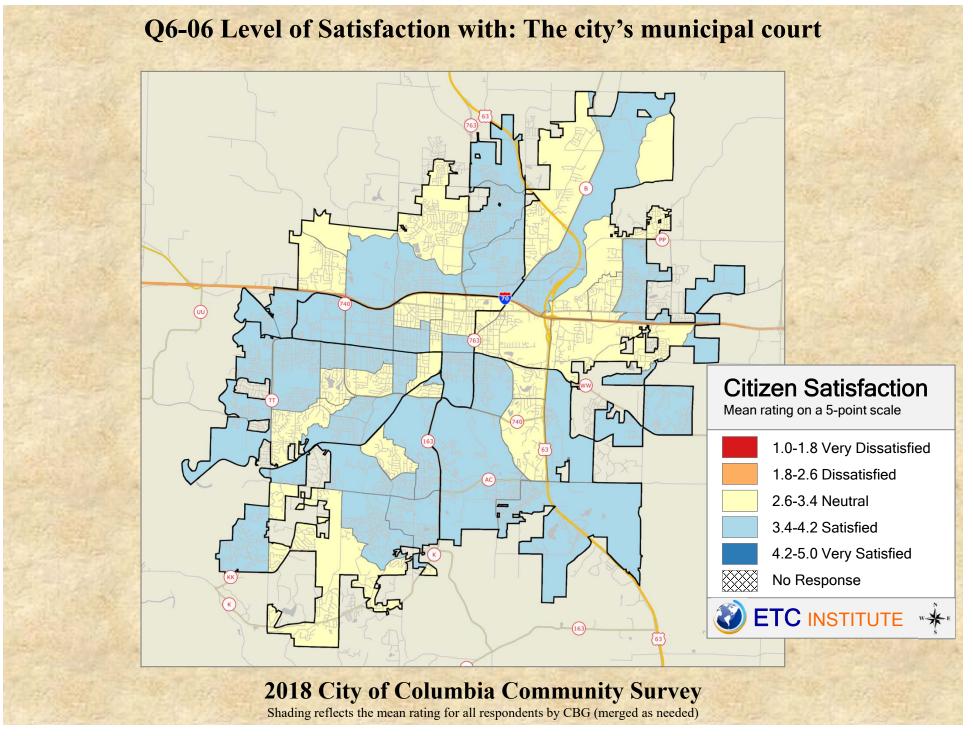

## **Interpreting the Maps**

The maps on the following pages show the mean ratings for several questions on the survey by Census Block Group. If all areas on a map are the same color, then residents generally feel the same about that issue regardless of the location of their home.

When reading the maps, please use the following color scheme as a guide:

- DARK/LIGHT BLUE shades indicate <u>POSITIVE</u> ratings. Shades of blue generally indicate satisfaction with a service, ratings of "excellent" or "good" and ratings of "very safe" or "safe."
- OFF-WHITE shades indicate <u>NEUTRAL</u> ratings. Shades of neutral generally indicate that residents thought the quality of service delivery is adequate.
- ORANGE/RED shades indicate <u>NEGATIVE</u> ratings. Shades of orange/red generally indicate dissatisfaction with a service, ratings of "below average" or "poor" and ratings of "unsafe" or "very unsafe."