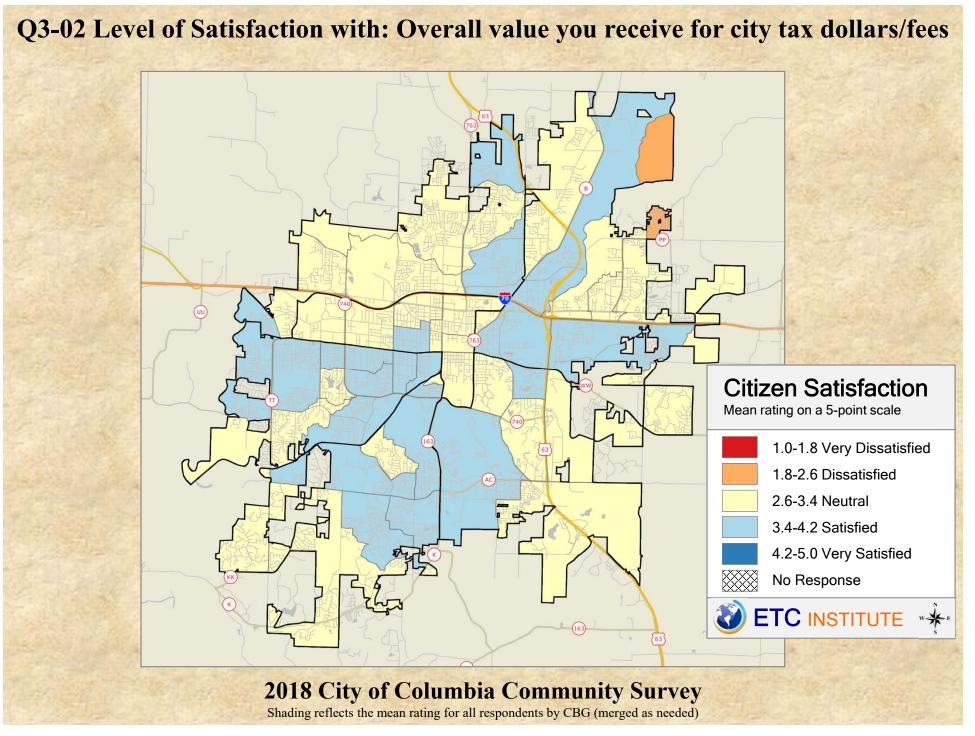

## **Interpreting the Maps**

The maps on the following pages show the mean ratings for several questions on the survey by Census Block Group. If all areas on a map are the same color, then residents generally feel the same about that issue regardless of the location of their home.

When reading the maps, please use the following color scheme as a guide:

- DARK/LIGHT BLUE shades indicate <u>POSITIVE</u> ratings. Shades of blue generally indicate satisfaction with a service, ratings of "excellent" or "good" and ratings of "very safe" or "safe."
- OFF-WHITE shades indicate <u>NEUTRAL</u> ratings. Shades of neutral generally indicate that residents thought the quality of service delivery is adequate.
- ORANGE/RED shades indicate <u>NEGATIVE</u> ratings. Shades of orange/red generally indicate dissatisfaction with a service, ratings of "below average" or "poor" and ratings of "unsafe" or "very unsafe."