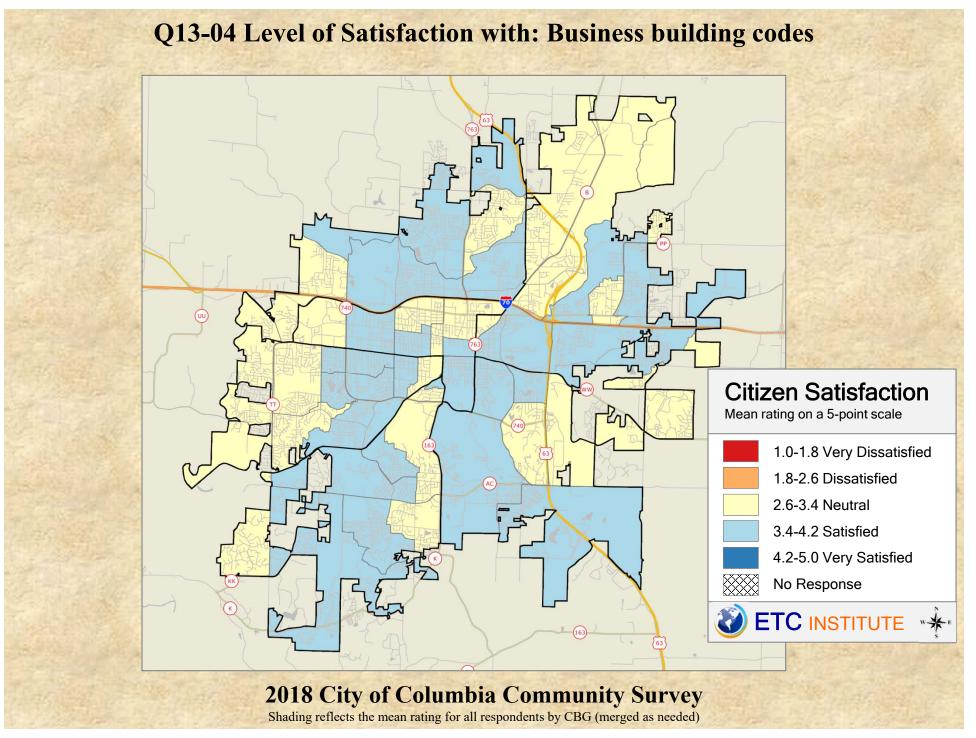

## **Interpreting the Maps**

The maps on the following pages show the mean ratings for several questions on the survey by Census Block Group. If all areas on a map are the same color, then residents generally feel the same about that issue regardless of the location of their home.

When reading the maps, please use the following color scheme as a guide:

- DARK/LIGHT BLUE shades indicate <u>POSITIVE</u> ratings. Shades of blue generally indicate satisfaction with a service, ratings of "excellent" or "good" and ratings of "very safe" or "safe."
- OFF-WHITE shades indicate <u>NEUTRAL</u> ratings. Shades of neutral generally indicate that residents thought the quality of service delivery is adequate.
- ORANGE/RED shades indicate <u>NEGATIVE</u> ratings. Shades of orange/red generally indicate dissatisfaction with a service, ratings of "below average" or "poor" and ratings of "unsafe" or "very unsafe."