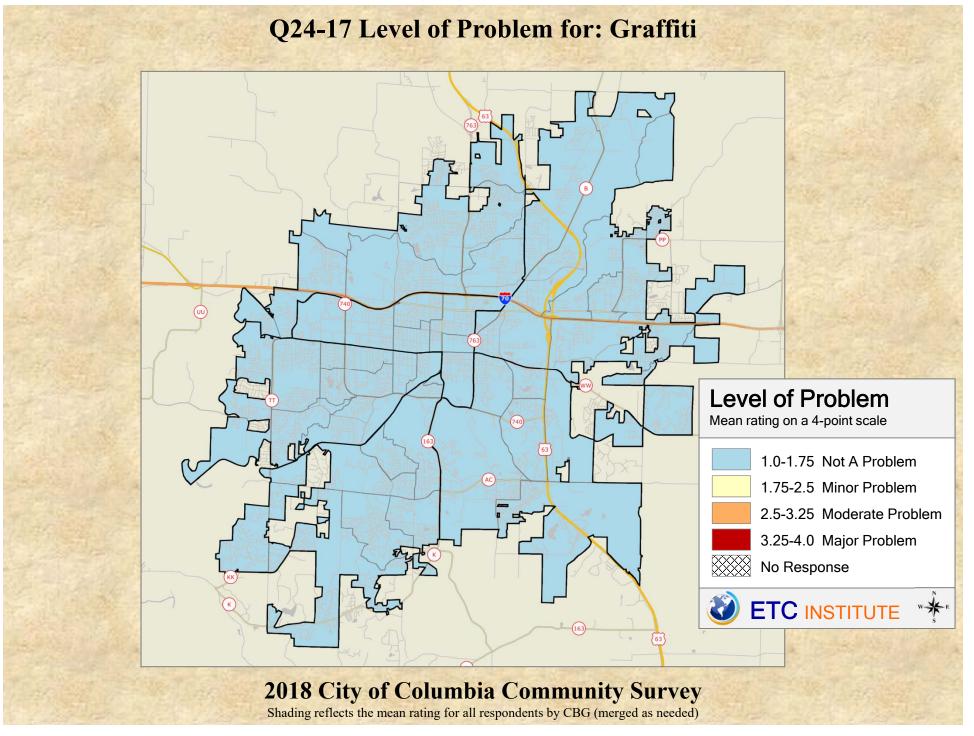

## **Interpreting the Maps**

The maps on the following pages show the mean ratings for several questions on the survey by Census Block Group. If all areas on a map are the same color, then residents generally feel the same about that issue regardless of the location of their home.

When reading the maps, please use the following color scheme as a guide:

- DARK/LIGHT BLUE shades indicate <u>POSITIVE</u> ratings. Shades of blue generally indicate satisfaction with a service, ratings of "excellent" or "good" and ratings of "very safe" or "safe."
- OFF-WHITE shades indicate <u>NEUTRAL</u> ratings. Shades of neutral generally indicate that residents thought the quality of service delivery is adequate.
- ORANGE/RED shades indicate <u>NEGATIVE</u> ratings. Shades of orange/red generally indicate dissatisfaction with a service, ratings of "below average" or "poor" and ratings of "unsafe" or "very unsafe."