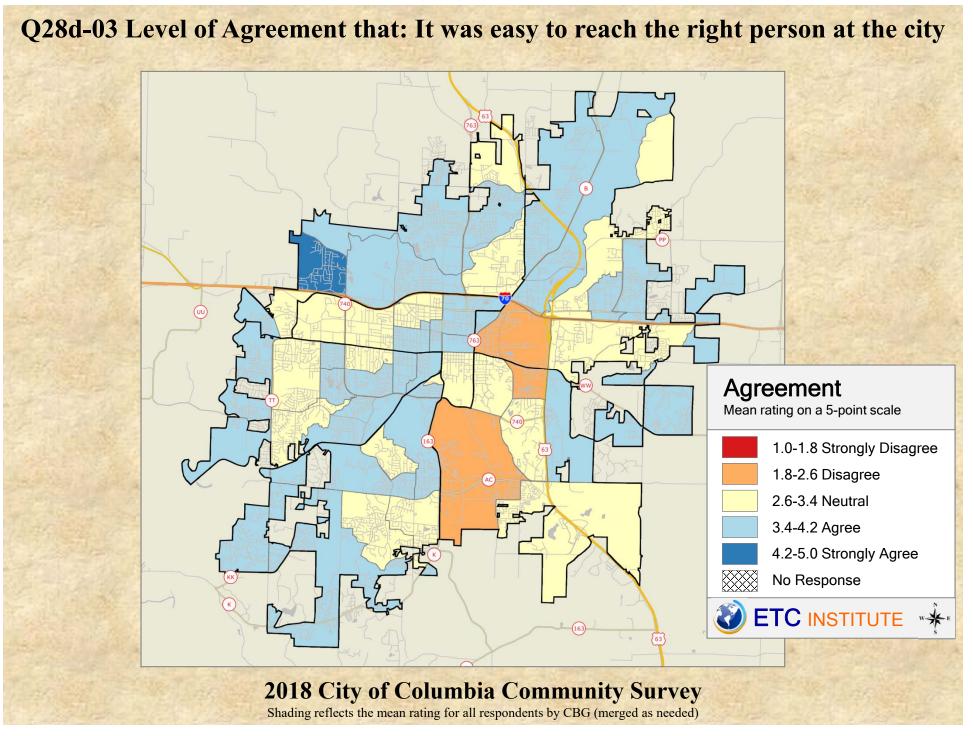

## **Interpreting the Maps**

The maps on the following pages show the mean ratings for several questions on the survey by Census Block Group. If all areas on a map are the same color, then residents generally feel the same about that issue regardless of the location of their home.

When reading the maps, please use the following color scheme as a guide:

- DARK/LIGHT BLUE shades indicate <u>POSITIVE</u> ratings. Shades of blue generally indicate satisfaction with a service, ratings of "excellent" or "good" and ratings of "very safe" or "safe."
- OFF-WHITE shades indicate <u>NEUTRAL</u> ratings. Shades of neutral generally indicate that residents thought the quality of service delivery is adequate.
- ORANGE/RED shades indicate <u>NEGATIVE</u> ratings. Shades of orange/red generally indicate dissatisfaction with a service, ratings of "below average" or "poor" and ratings of "unsafe" or "very unsafe."