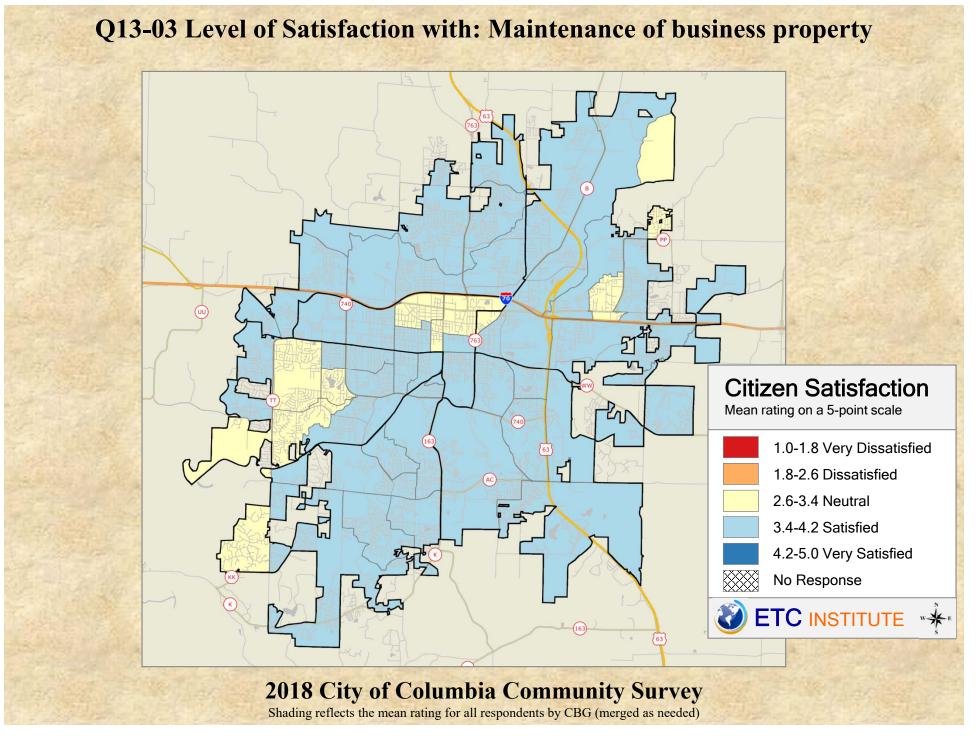

## **Interpreting the Maps**

The maps on the following pages show the mean ratings for several questions on the survey by Census Block Group. If all areas on a map are the same color, then residents generally feel the same about that issue regardless of the location of their home.

When reading the maps, please use the following color scheme as a guide:

- DARK/LIGHT BLUE shades indicate <u>POSITIVE</u> ratings. Shades of blue generally indicate satisfaction with a service, ratings of "excellent" or "good" and ratings of "very safe" or "safe."
- OFF-WHITE shades indicate <u>NEUTRAL</u> ratings. Shades of neutral generally indicate that residents thought the quality of service delivery is adequate.
- ORANGE/RED shades indicate <u>NEGATIVE</u> ratings. Shades of orange/red generally indicate dissatisfaction with a service, ratings of "below average" or "poor" and ratings of "unsafe" or "very unsafe."