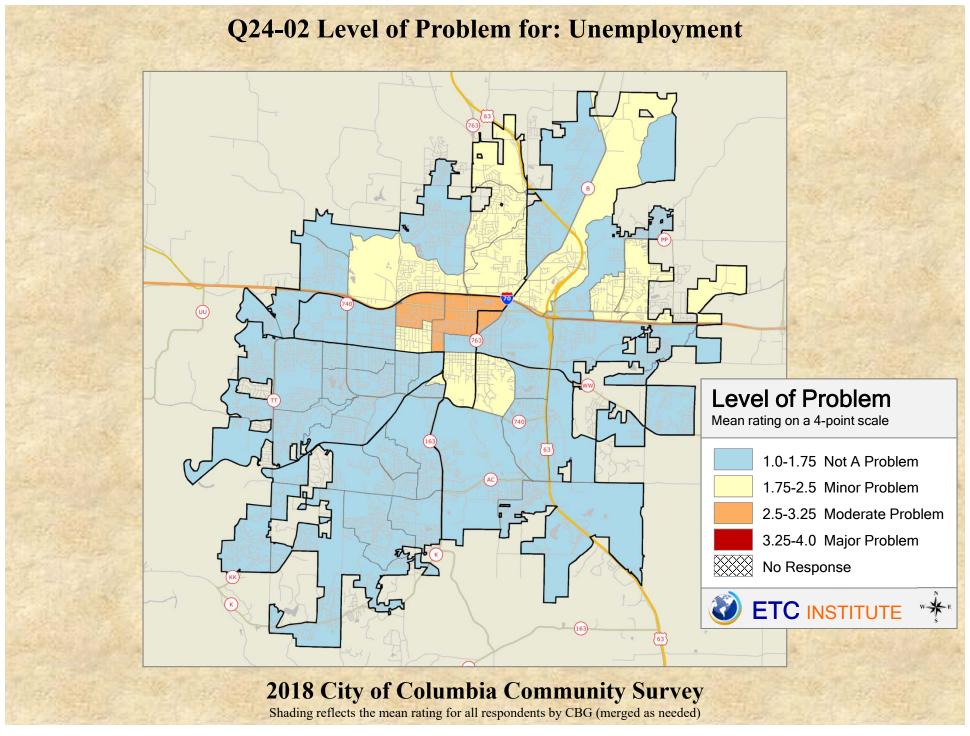

## **Interpreting the Maps**

The maps on the following pages show the mean ratings for several questions on the survey by Census Block Group. If all areas on a map are the same color, then residents generally feel the same about that issue regardless of the location of their home.

When reading the maps, please use the following color scheme as a guide:

- DARK/LIGHT BLUE shades indicate <u>POSITIVE</u> ratings. Shades of blue generally indicate satisfaction with a service, ratings of "excellent" or "good" and ratings of "very safe" or "safe."
- OFF-WHITE shades indicate <u>NEUTRAL</u> ratings. Shades of neutral generally indicate that residents thought the quality of service delivery is adequate.
- ORANGE/RED shades indicate <u>NEGATIVE</u> ratings. Shades of orange/red generally indicate dissatisfaction with a service, ratings of "below average" or "poor" and ratings of "unsafe" or "very unsafe."