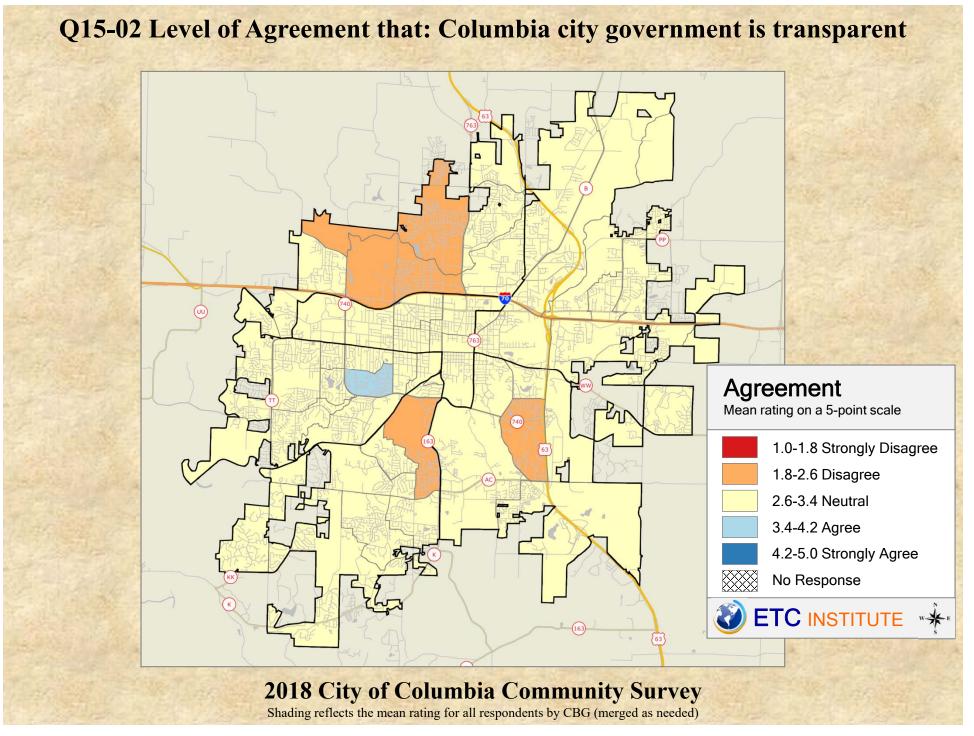

## **Interpreting the Maps**

The maps on the following pages show the mean ratings for several questions on the survey by Census Block Group. If all areas on a map are the same color, then residents generally feel the same about that issue regardless of the location of their home.

When reading the maps, please use the following color scheme as a guide:

- DARK/LIGHT BLUE shades indicate <u>POSITIVE</u> ratings. Shades of blue generally indicate satisfaction with a service, ratings of "excellent" or "good" and ratings of "very safe" or "safe."
- OFF-WHITE shades indicate <u>NEUTRAL</u> ratings. Shades of neutral generally indicate that residents thought the quality of service delivery is adequate.
- ORANGE/RED shades indicate <u>NEGATIVE</u> ratings. Shades of orange/red generally indicate dissatisfaction with a service, ratings of "below average" or "poor" and ratings of "unsafe" or "very unsafe."