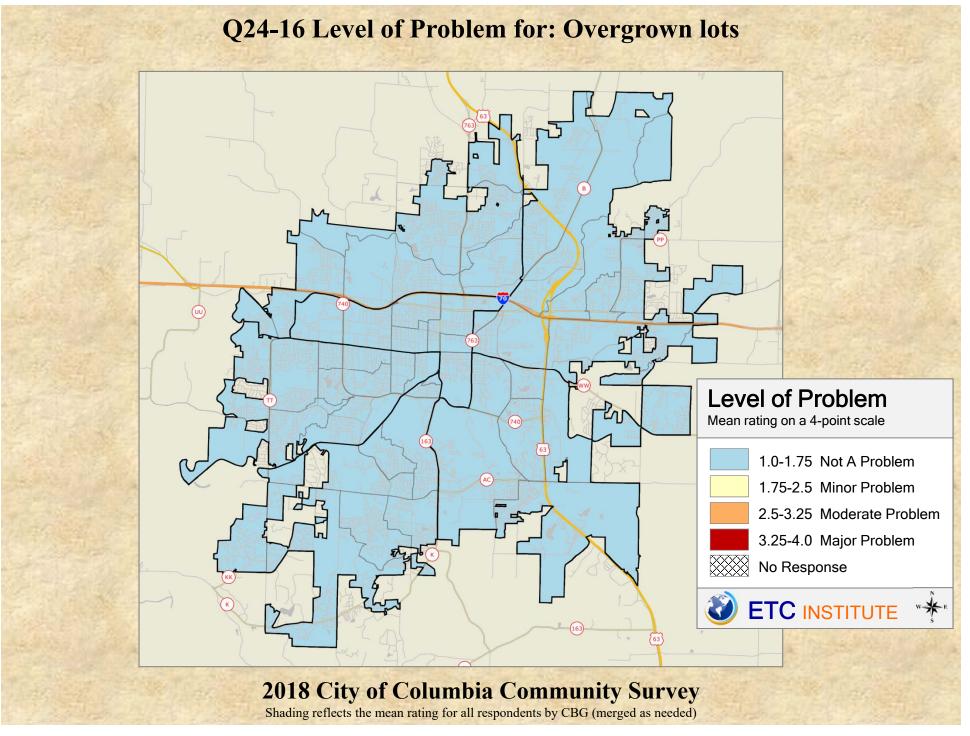

## **Interpreting the Maps**

The maps on the following pages show the mean ratings for several questions on the survey by Census Block Group. If all areas on a map are the same color, then residents generally feel the same about that issue regardless of the location of their home.

When reading the maps, please use the following color scheme as a guide:

- DARK/LIGHT BLUE shades indicate <u>POSITIVE</u> ratings. Shades of blue generally indicate satisfaction with a service, ratings of "excellent" or "good" and ratings of "very safe" or "safe."
- OFF-WHITE shades indicate <u>NEUTRAL</u> ratings. Shades of neutral generally indicate that residents thought the quality of service delivery is adequate.
- ORANGE/RED shades indicate <u>NEGATIVE</u> ratings. Shades of orange/red generally indicate dissatisfaction with a service, ratings of "below average" or "poor" and ratings of "unsafe" or "very unsafe."