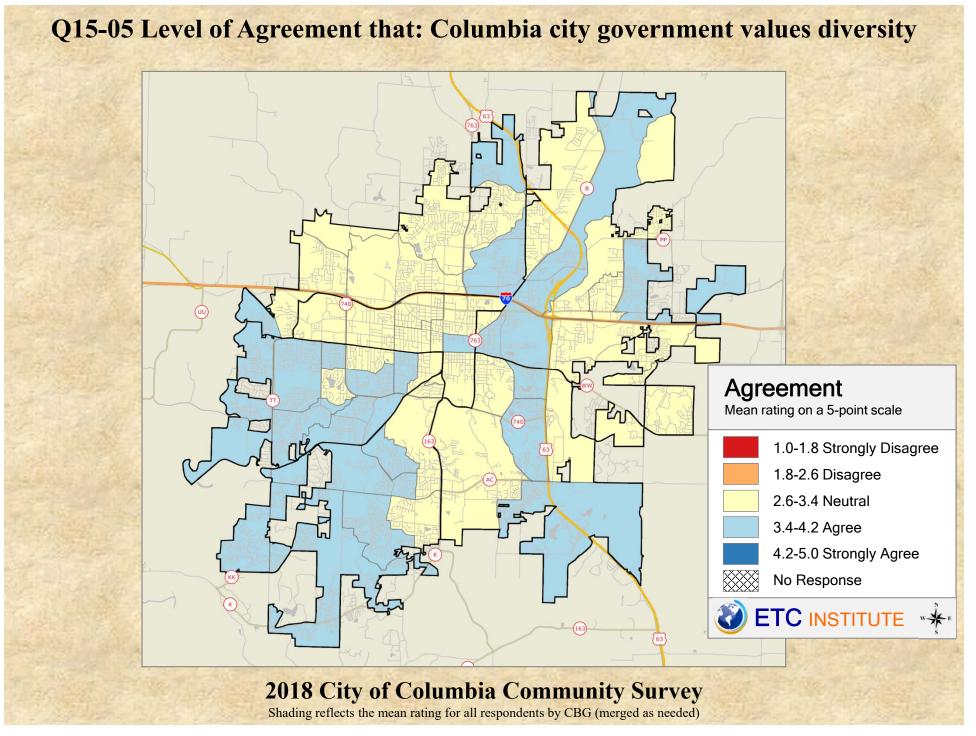

## **Interpreting the Maps**

The maps on the following pages show the mean ratings for several questions on the survey by Census Block Group. If all areas on a map are the same color, then residents generally feel the same about that issue regardless of the location of their home.

When reading the maps, please use the following color scheme as a guide:

- DARK/LIGHT BLUE shades indicate <u>POSITIVE</u> ratings. Shades of blue generally indicate satisfaction with a service, ratings of "excellent" or "good" and ratings of "very safe" or "safe."
- OFF-WHITE shades indicate <u>NEUTRAL</u> ratings. Shades of neutral generally indicate that residents thought the quality of service delivery is adequate.
- ORANGE/RED shades indicate <u>NEGATIVE</u> ratings. Shades of orange/red generally indicate dissatisfaction with a service, ratings of "below average" or "poor" and ratings of "unsafe" or "very unsafe."