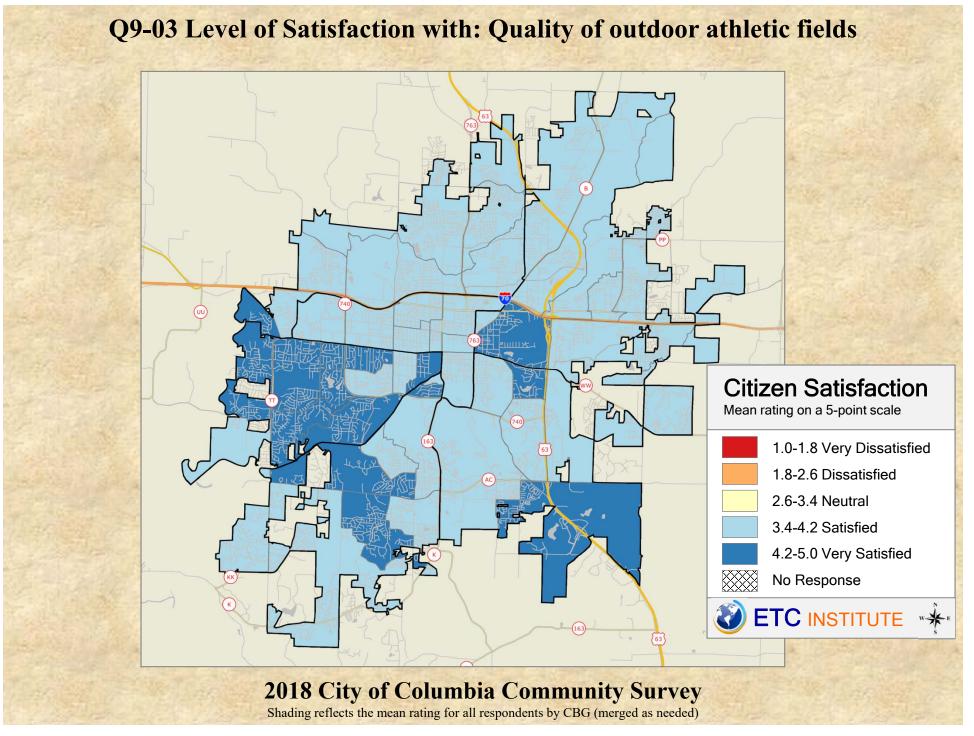

## **Interpreting the Maps**

The maps on the following pages show the mean ratings for several questions on the survey by Census Block Group. If all areas on a map are the same color, then residents generally feel the same about that issue regardless of the location of their home.

When reading the maps, please use the following color scheme as a guide:

- DARK/LIGHT BLUE shades indicate <u>POSITIVE</u> ratings. Shades of blue generally indicate satisfaction with a service, ratings of "excellent" or "good" and ratings of "very safe" or "safe."
- OFF-WHITE shades indicate <u>NEUTRAL</u> ratings. Shades of neutral generally indicate that residents thought the quality of service delivery is adequate.
- ORANGE/RED shades indicate <u>NEGATIVE</u> ratings. Shades of orange/red generally indicate dissatisfaction with a service, ratings of "below average" or "poor" and ratings of "unsafe" or "very unsafe."