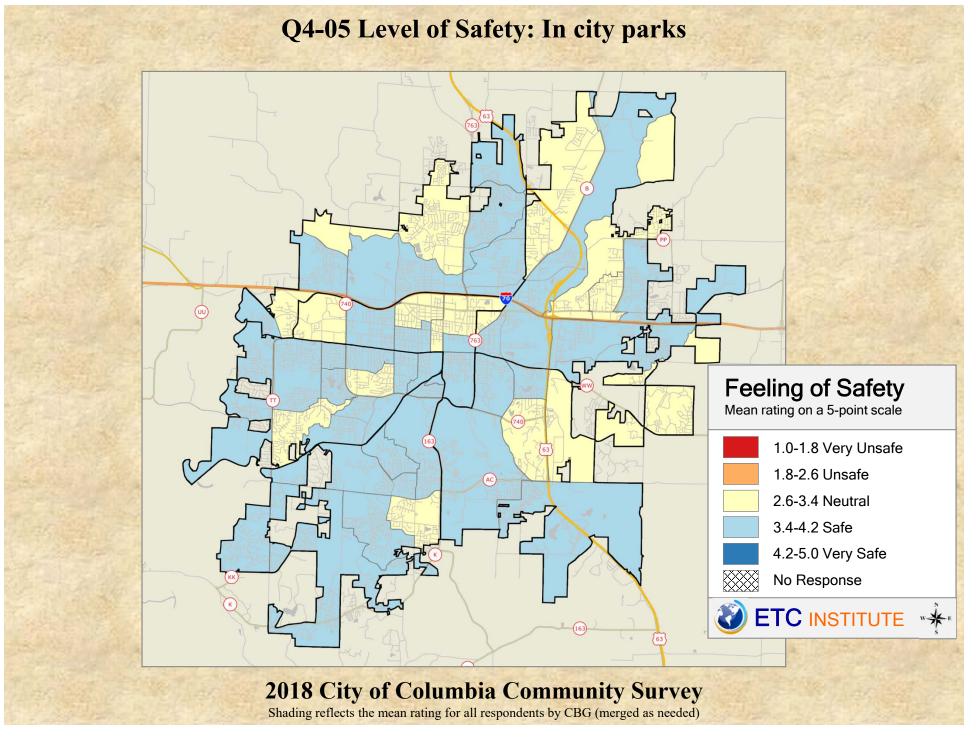

## **Interpreting the Maps**

The maps on the following pages show the mean ratings for several questions on the survey by Census Block Group. If all areas on a map are the same color, then residents generally feel the same about that issue regardless of the location of their home.

When reading the maps, please use the following color scheme as a guide:

- DARK/LIGHT BLUE shades indicate <u>POSITIVE</u> ratings. Shades of blue generally indicate satisfaction with a service, ratings of "excellent" or "good" and ratings of "very safe" or "safe."
- OFF-WHITE shades indicate <u>NEUTRAL</u> ratings. Shades of neutral generally indicate that residents thought the quality of service delivery is adequate.
- ORANGE/RED shades indicate <u>NEGATIVE</u> ratings. Shades of orange/red generally indicate dissatisfaction with a service, ratings of "below average" or "poor" and ratings of "unsafe" or "very unsafe."