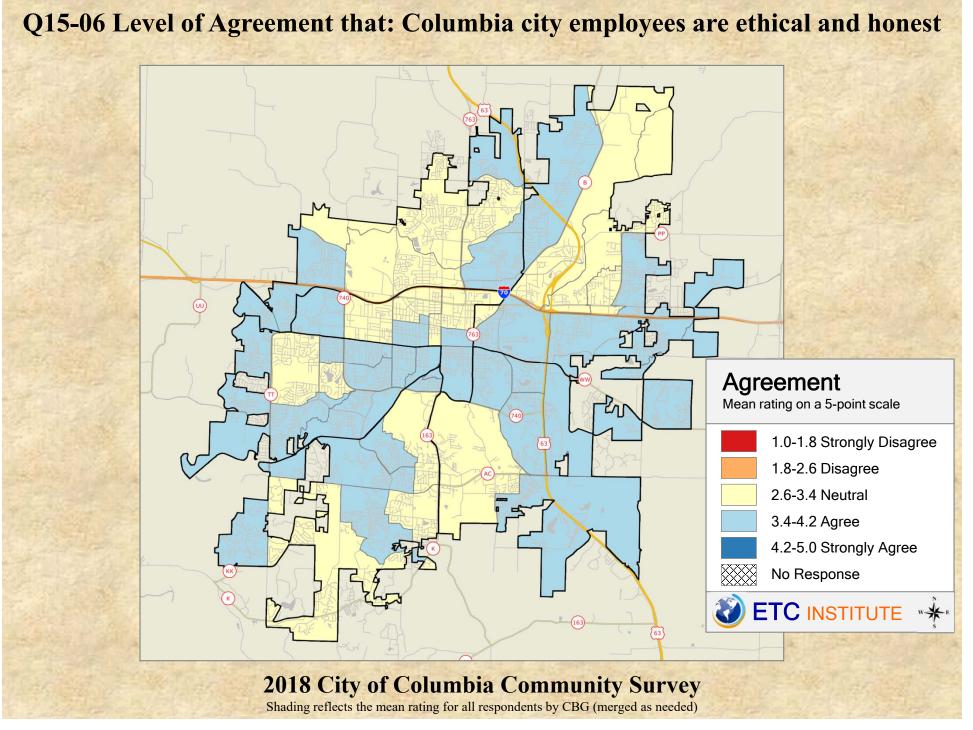

## **Interpreting the Maps**

The maps on the following pages show the mean ratings for several questions on the survey by Census Block Group. If all areas on a map are the same color, then residents generally feel the same about that issue regardless of the location of their home.

When reading the maps, please use the following color scheme as a guide:

- DARK/LIGHT BLUE shades indicate <u>POSITIVE</u> ratings. Shades of blue generally indicate satisfaction with a service, ratings of "excellent" or "good" and ratings of "very safe" or "safe."
- OFF-WHITE shades indicate <u>NEUTRAL</u> ratings. Shades of neutral generally indicate that residents thought the quality of service delivery is adequate.
- ORANGE/RED shades indicate <u>NEGATIVE</u> ratings. Shades of orange/red generally indicate dissatisfaction with a service, ratings of "below average" or "poor" and ratings of "unsafe" or "very unsafe."