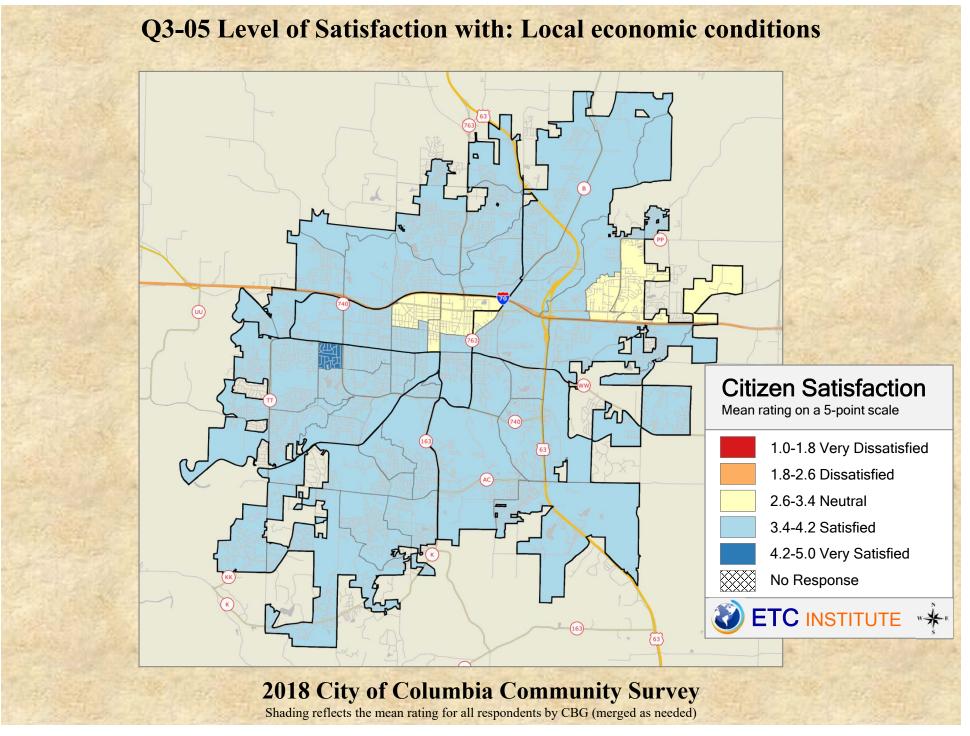

## **Interpreting the Maps**

The maps on the following pages show the mean ratings for several questions on the survey by Census Block Group. If all areas on a map are the same color, then residents generally feel the same about that issue regardless of the location of their home.

When reading the maps, please use the following color scheme as a guide:

- DARK/LIGHT BLUE shades indicate <u>POSITIVE</u> ratings. Shades of blue generally indicate satisfaction with a service, ratings of "excellent" or "good" and ratings of "very safe" or "safe."
- OFF-WHITE shades indicate <u>NEUTRAL</u> ratings. Shades of neutral generally indicate that residents thought the quality of service delivery is adequate.
- ORANGE/RED shades indicate <u>NEGATIVE</u> ratings. Shades of orange/red generally indicate dissatisfaction with a service, ratings of "below average" or "poor" and ratings of "unsafe" or "very unsafe."