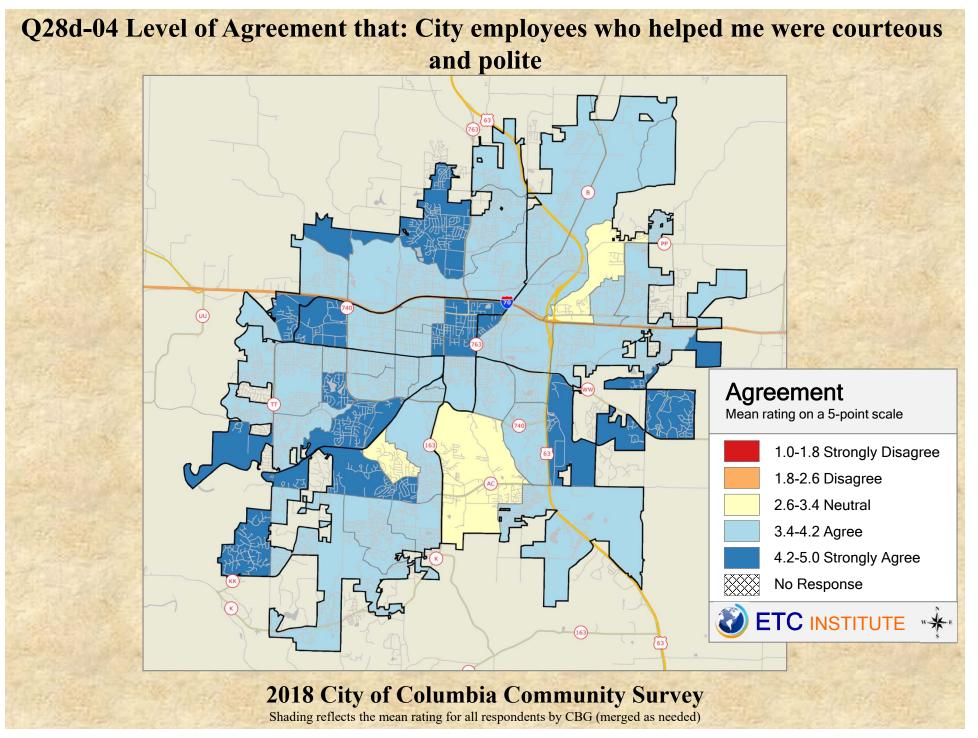

## **Interpreting the Maps**

The maps on the following pages show the mean ratings for several questions on the survey by Census Block Group. If all areas on a map are the same color, then residents generally feel the same about that issue regardless of the location of their home.

When reading the maps, please use the following color scheme as a guide:

- DARK/LIGHT BLUE shades indicate <u>POSITIVE</u> ratings. Shades of blue generally indicate satisfaction with a service, ratings of "excellent" or "good" and ratings of "very safe" or "safe."
- OFF-WHITE shades indicate <u>NEUTRAL</u> ratings. Shades of neutral generally indicate that residents thought the quality of service delivery is adequate.
- ORANGE/RED shades indicate <u>NEGATIVE</u> ratings. Shades of orange/red generally indicate dissatisfaction with a service, ratings of "below average" or "poor" and ratings of "unsafe" or "very unsafe."