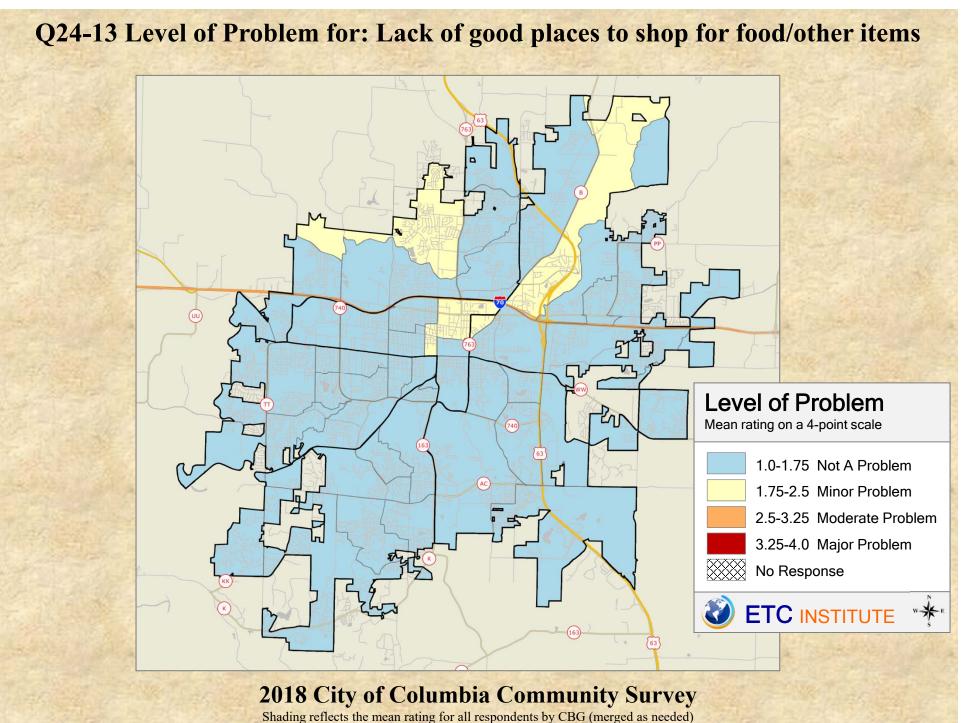

## **Interpreting the Maps**

The maps on the following pages show the mean ratings for several questions on the survey by Census Block Group. If all areas on a map are the same color, then residents generally feel the same about that issue regardless of the location of their home.

When reading the maps, please use the following color scheme as a guide:

- DARK/LIGHT BLUE shades indicate <u>POSITIVE</u> ratings. Shades of blue generally indicate satisfaction with a service, ratings of "excellent" or "good" and ratings of "very safe" or "safe."
- OFF-WHITE shades indicate <u>NEUTRAL</u> ratings. Shades of neutral generally indicate that residents thought the quality of service delivery is adequate.
- ORANGE/RED shades indicate <u>NEGATIVE</u> ratings. Shades of orange/red generally indicate dissatisfaction with a service, ratings of "below average" or "poor" and ratings of "unsafe" or "very unsafe."