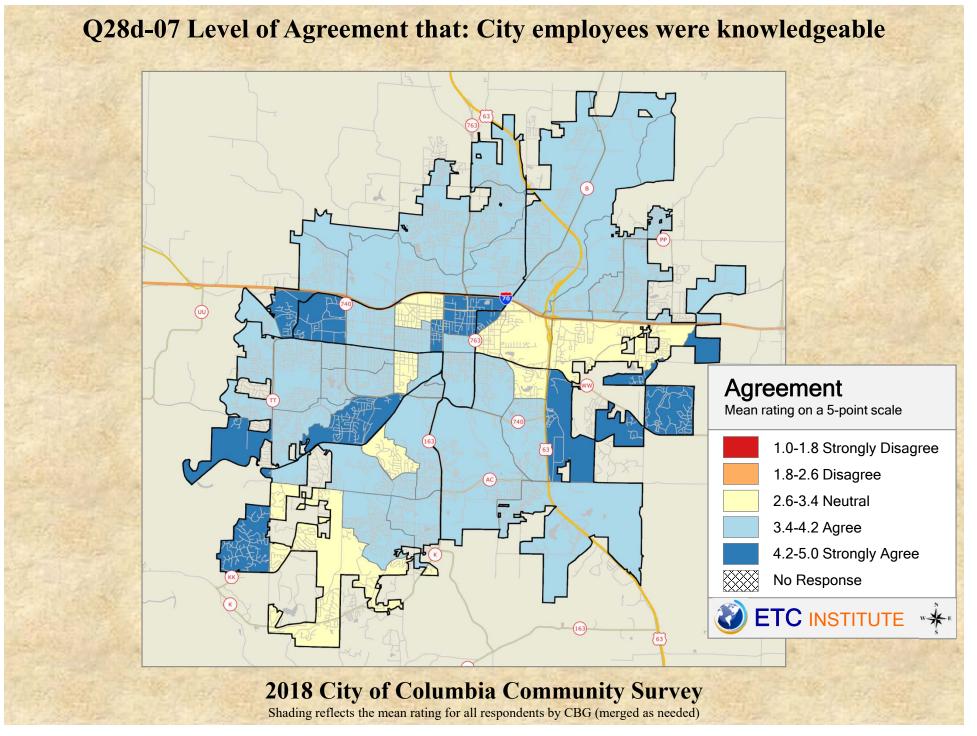

## **Interpreting the Maps**

The maps on the following pages show the mean ratings for several questions on the survey by Census Block Group. If all areas on a map are the same color, then residents generally feel the same about that issue regardless of the location of their home.

When reading the maps, please use the following color scheme as a guide:

- DARK/LIGHT BLUE shades indicate <u>POSITIVE</u> ratings. Shades of blue generally indicate satisfaction with a service, ratings of "excellent" or "good" and ratings of "very safe" or "safe."
- OFF-WHITE shades indicate <u>NEUTRAL</u> ratings. Shades of neutral generally indicate that residents thought the quality of service delivery is adequate.
- ORANGE/RED shades indicate <u>NEGATIVE</u> ratings. Shades of orange/red generally indicate dissatisfaction with a service, ratings of "below average" or "poor" and ratings of "unsafe" or "very unsafe."