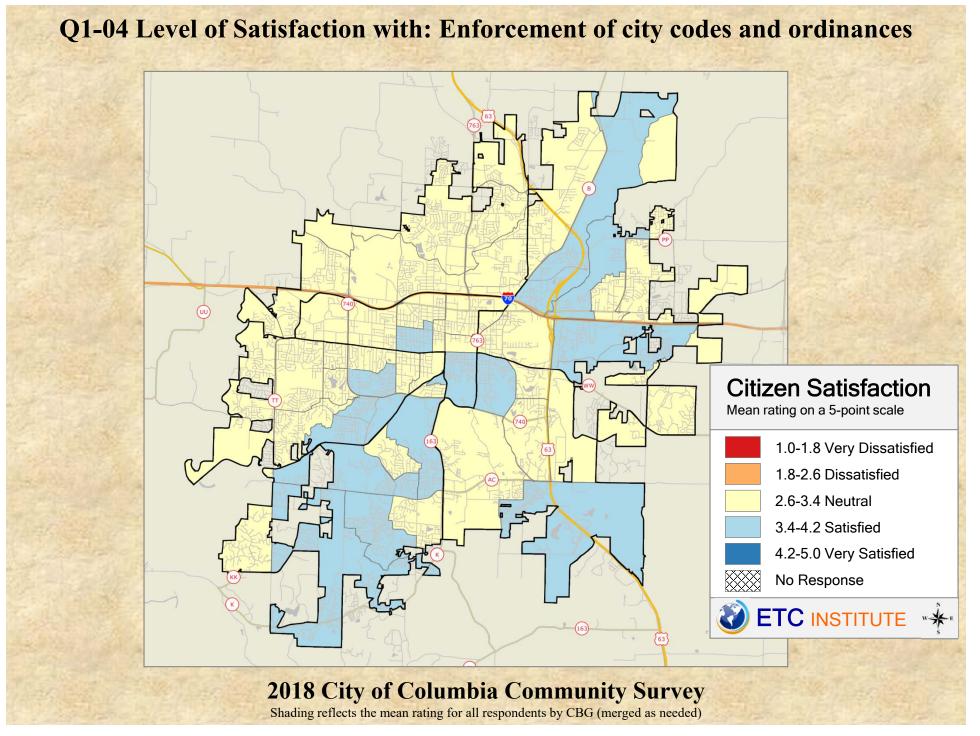

## **Interpreting the Maps**

The maps on the following pages show the mean ratings for several questions on the survey by Census Block Group. If all areas on a map are the same color, then residents generally feel the same about that issue regardless of the location of their home.

When reading the maps, please use the following color scheme as a guide:

- DARK/LIGHT BLUE shades indicate <u>POSITIVE</u> ratings. Shades of blue generally indicate satisfaction with a service, ratings of "excellent" or "good" and ratings of "very safe" or "safe."
- OFF-WHITE shades indicate <u>NEUTRAL</u> ratings. Shades of neutral generally indicate that residents thought the quality of service delivery is adequate.
- ORANGE/RED shades indicate <u>NEGATIVE</u> ratings. Shades of orange/red generally indicate dissatisfaction with a service, ratings of "below average" or "poor" and ratings of "unsafe" or "very unsafe."