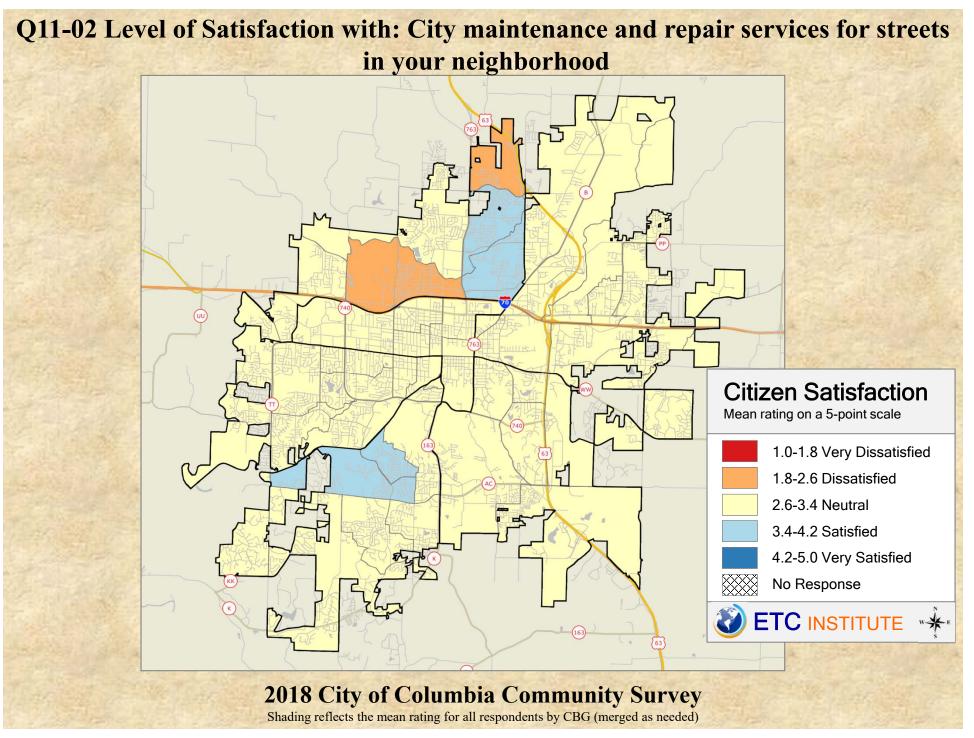

## **Interpreting the Maps**

The maps on the following pages show the mean ratings for several questions on the survey by Census Block Group. If all areas on a map are the same color, then residents generally feel the same about that issue regardless of the location of their home.

When reading the maps, please use the following color scheme as a guide:

- DARK/LIGHT BLUE shades indicate <u>POSITIVE</u> ratings. Shades of blue generally indicate satisfaction with a service, ratings of "excellent" or "good" and ratings of "very safe" or "safe."
- OFF-WHITE shades indicate <u>NEUTRAL</u> ratings. Shades of neutral generally indicate that residents thought the quality of service delivery is adequate.
- ORANGE/RED shades indicate <u>NEGATIVE</u> ratings. Shades of orange/red generally indicate dissatisfaction with a service, ratings of "below average" or "poor" and ratings of "unsafe" or "very unsafe."