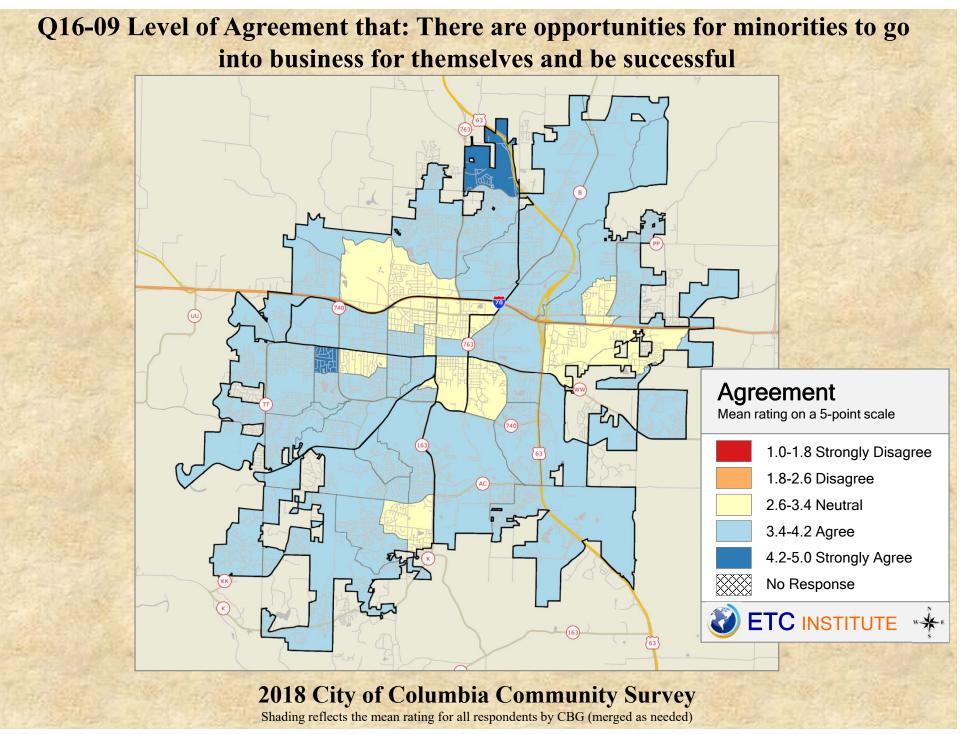

## **Interpreting the Maps**

The maps on the following pages show the mean ratings for several questions on the survey by Census Block Group. If all areas on a map are the same color, then residents generally feel the same about that issue regardless of the location of their home.

When reading the maps, please use the following color scheme as a guide:

- DARK/LIGHT BLUE shades indicate <u>POSITIVE</u> ratings. Shades of blue generally indicate satisfaction with a service, ratings of "excellent" or "good" and ratings of "very safe" or "safe."
- OFF-WHITE shades indicate <u>NEUTRAL</u> ratings. Shades of neutral generally indicate that residents thought the quality of service delivery is adequate.
- ORANGE/RED shades indicate <u>NEGATIVE</u> ratings. Shades of orange/red generally indicate dissatisfaction with a service, ratings of "below average" or "poor" and ratings of "unsafe" or "very unsafe."