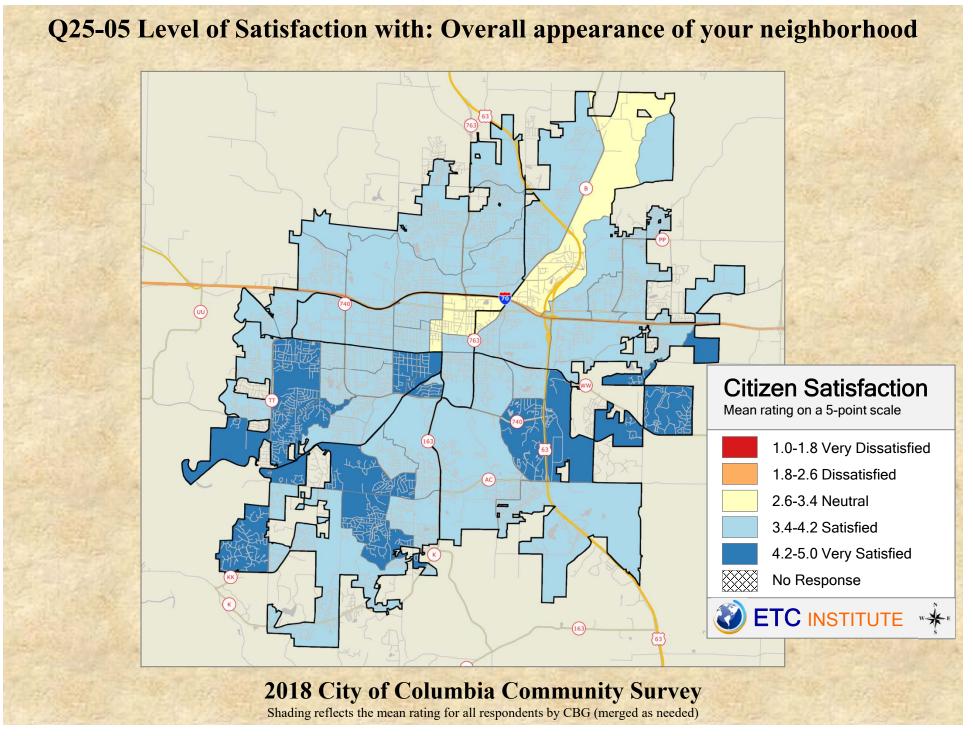

## **Interpreting the Maps**

The maps on the following pages show the mean ratings for several questions on the survey by Census Block Group. If all areas on a map are the same color, then residents generally feel the same about that issue regardless of the location of their home.

When reading the maps, please use the following color scheme as a guide:

- DARK/LIGHT BLUE shades indicate <u>POSITIVE</u> ratings. Shades of blue generally indicate satisfaction with a service, ratings of "excellent" or "good" and ratings of "very safe" or "safe."
- OFF-WHITE shades indicate <u>NEUTRAL</u> ratings. Shades of neutral generally indicate that residents thought the quality of service delivery is adequate.
- ORANGE/RED shades indicate <u>NEGATIVE</u> ratings. Shades of orange/red generally indicate dissatisfaction with a service, ratings of "below average" or "poor" and ratings of "unsafe" or "very unsafe."