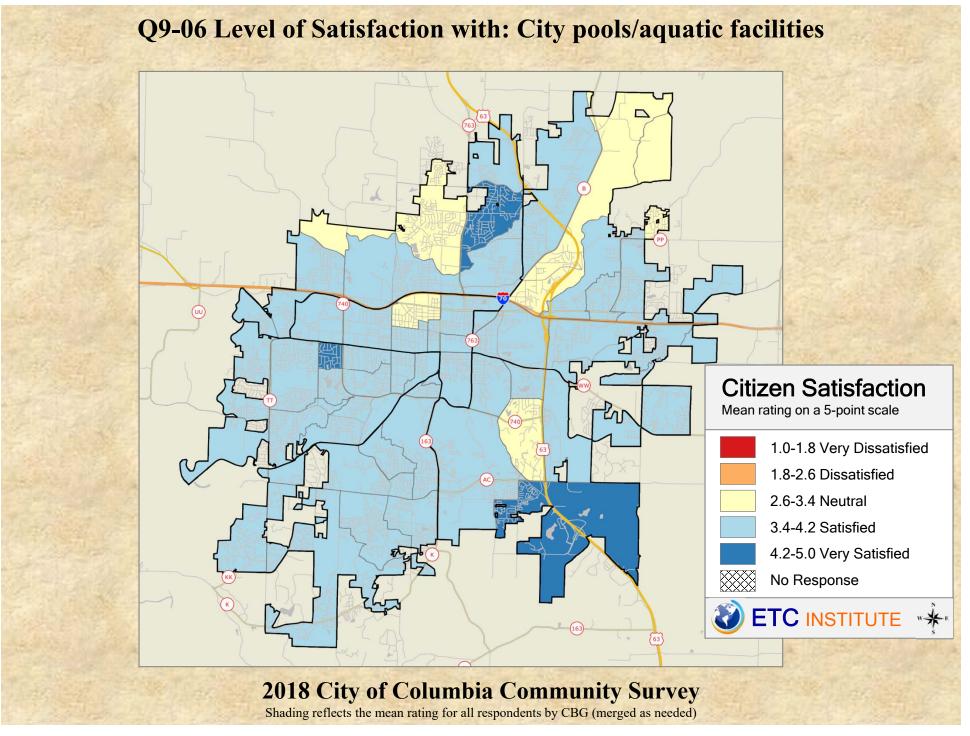

## **Interpreting the Maps**

The maps on the following pages show the mean ratings for several questions on the survey by Census Block Group. If all areas on a map are the same color, then residents generally feel the same about that issue regardless of the location of their home.

When reading the maps, please use the following color scheme as a guide:

- DARK/LIGHT BLUE shades indicate <u>POSITIVE</u> ratings. Shades of blue generally indicate satisfaction with a service, ratings of "excellent" or "good" and ratings of "very safe" or "safe."
- OFF-WHITE shades indicate <u>NEUTRAL</u> ratings. Shades of neutral generally indicate that residents thought the quality of service delivery is adequate.
- ORANGE/RED shades indicate <u>NEGATIVE</u> ratings. Shades of orange/red generally indicate dissatisfaction with a service, ratings of "below average" or "poor" and ratings of "unsafe" or "very unsafe."