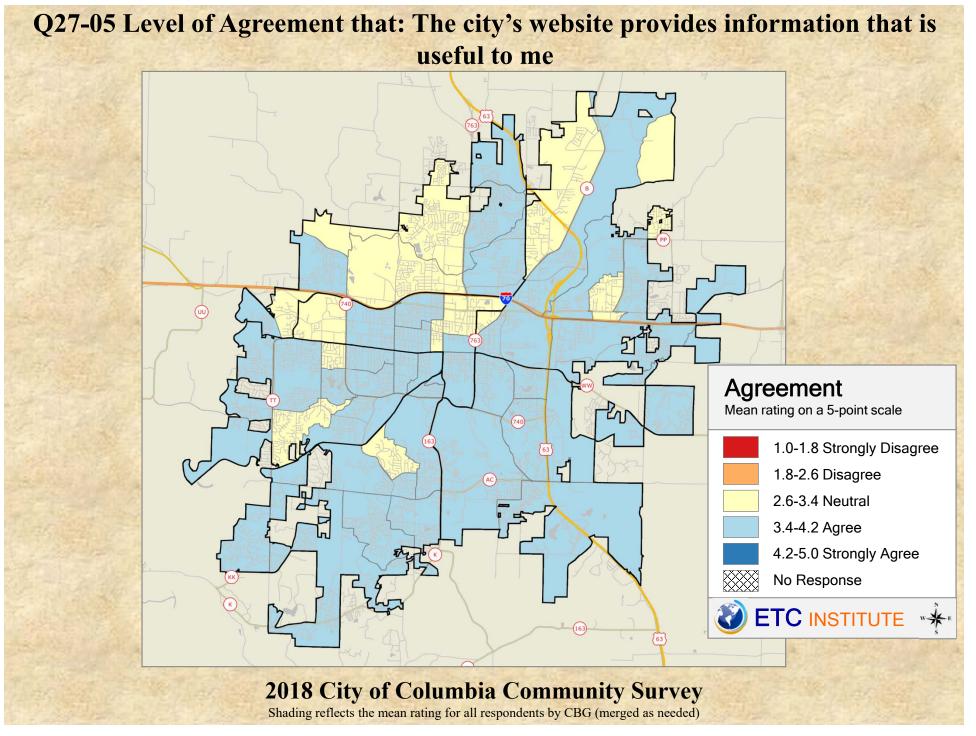

## **Interpreting the Maps**

The maps on the following pages show the mean ratings for several questions on the survey by Census Block Group. If all areas on a map are the same color, then residents generally feel the same about that issue regardless of the location of their home.

When reading the maps, please use the following color scheme as a guide:

- DARK/LIGHT BLUE shades indicate <u>POSITIVE</u> ratings. Shades of blue generally indicate satisfaction with a service, ratings of "excellent" or "good" and ratings of "very safe" or "safe."
- OFF-WHITE shades indicate <u>NEUTRAL</u> ratings. Shades of neutral generally indicate that residents thought the quality of service delivery is adequate.
- ORANGE/RED shades indicate <u>NEGATIVE</u> ratings. Shades of orange/red generally indicate dissatisfaction with a service, ratings of "below average" or "poor" and ratings of "unsafe" or "very unsafe."