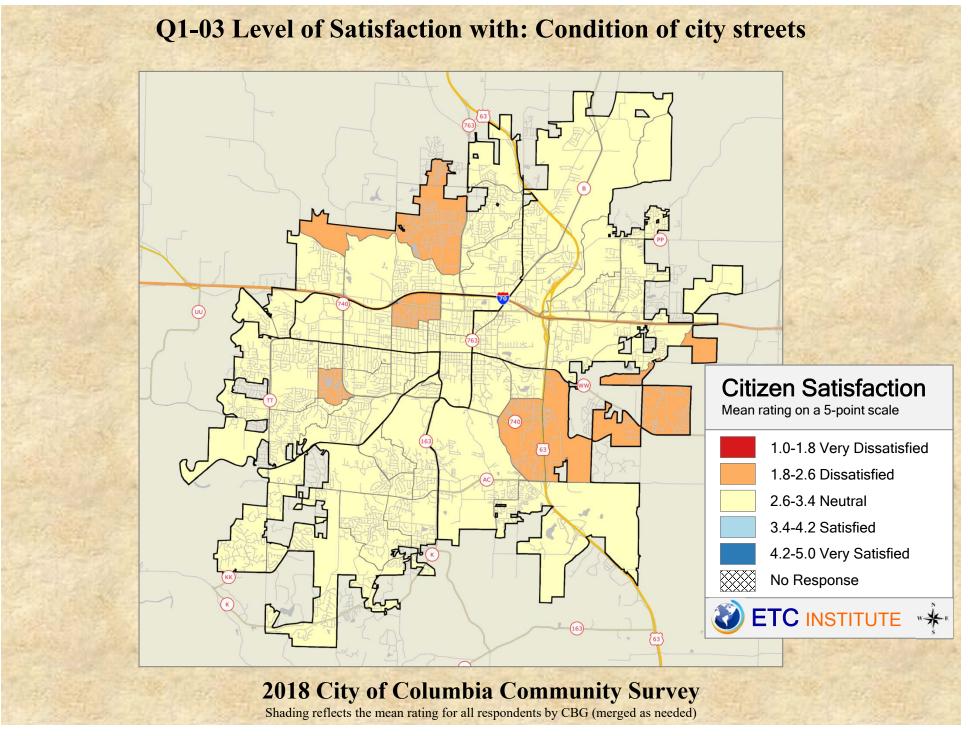

## **Interpreting the Maps**

The maps on the following pages show the mean ratings for several questions on the survey by Census Block Group. If all areas on a map are the same color, then residents generally feel the same about that issue regardless of the location of their home.

When reading the maps, please use the following color scheme as a guide:

- DARK/LIGHT BLUE shades indicate <u>POSITIVE</u> ratings. Shades of blue generally indicate satisfaction with a service, ratings of "excellent" or "good" and ratings of "very safe" or "safe."
- OFF-WHITE shades indicate <u>NEUTRAL</u> ratings. Shades of neutral generally indicate that residents thought the quality of service delivery is adequate.
- ORANGE/RED shades indicate <u>NEGATIVE</u> ratings. Shades of orange/red generally indicate dissatisfaction with a service, ratings of "below average" or "poor" and ratings of "unsafe" or "very unsafe."