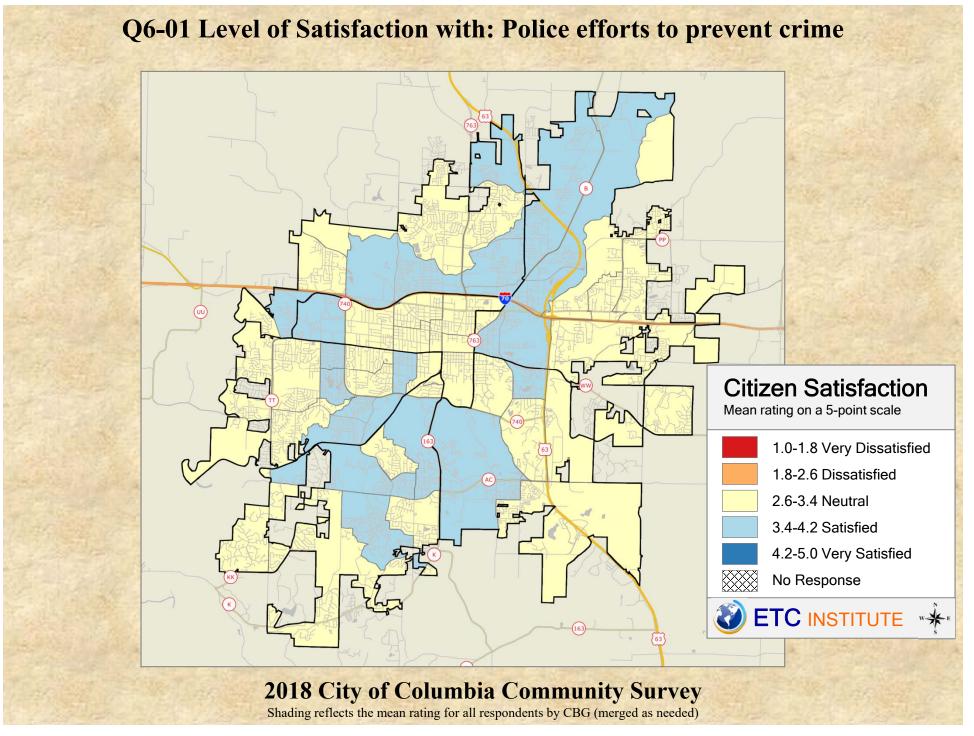

## **Interpreting the Maps**

The maps on the following pages show the mean ratings for several questions on the survey by Census Block Group. If all areas on a map are the same color, then residents generally feel the same about that issue regardless of the location of their home.

When reading the maps, please use the following color scheme as a guide:

- DARK/LIGHT BLUE shades indicate <u>POSITIVE</u> ratings. Shades of blue generally indicate satisfaction with a service, ratings of "excellent" or "good" and ratings of "very safe" or "safe."
- OFF-WHITE shades indicate <u>NEUTRAL</u> ratings. Shades of neutral generally indicate that residents thought the quality of service delivery is adequate.
- ORANGE/RED shades indicate <u>NEGATIVE</u> ratings. Shades of orange/red generally indicate dissatisfaction with a service, ratings of "below average" or "poor" and ratings of "unsafe" or "very unsafe."