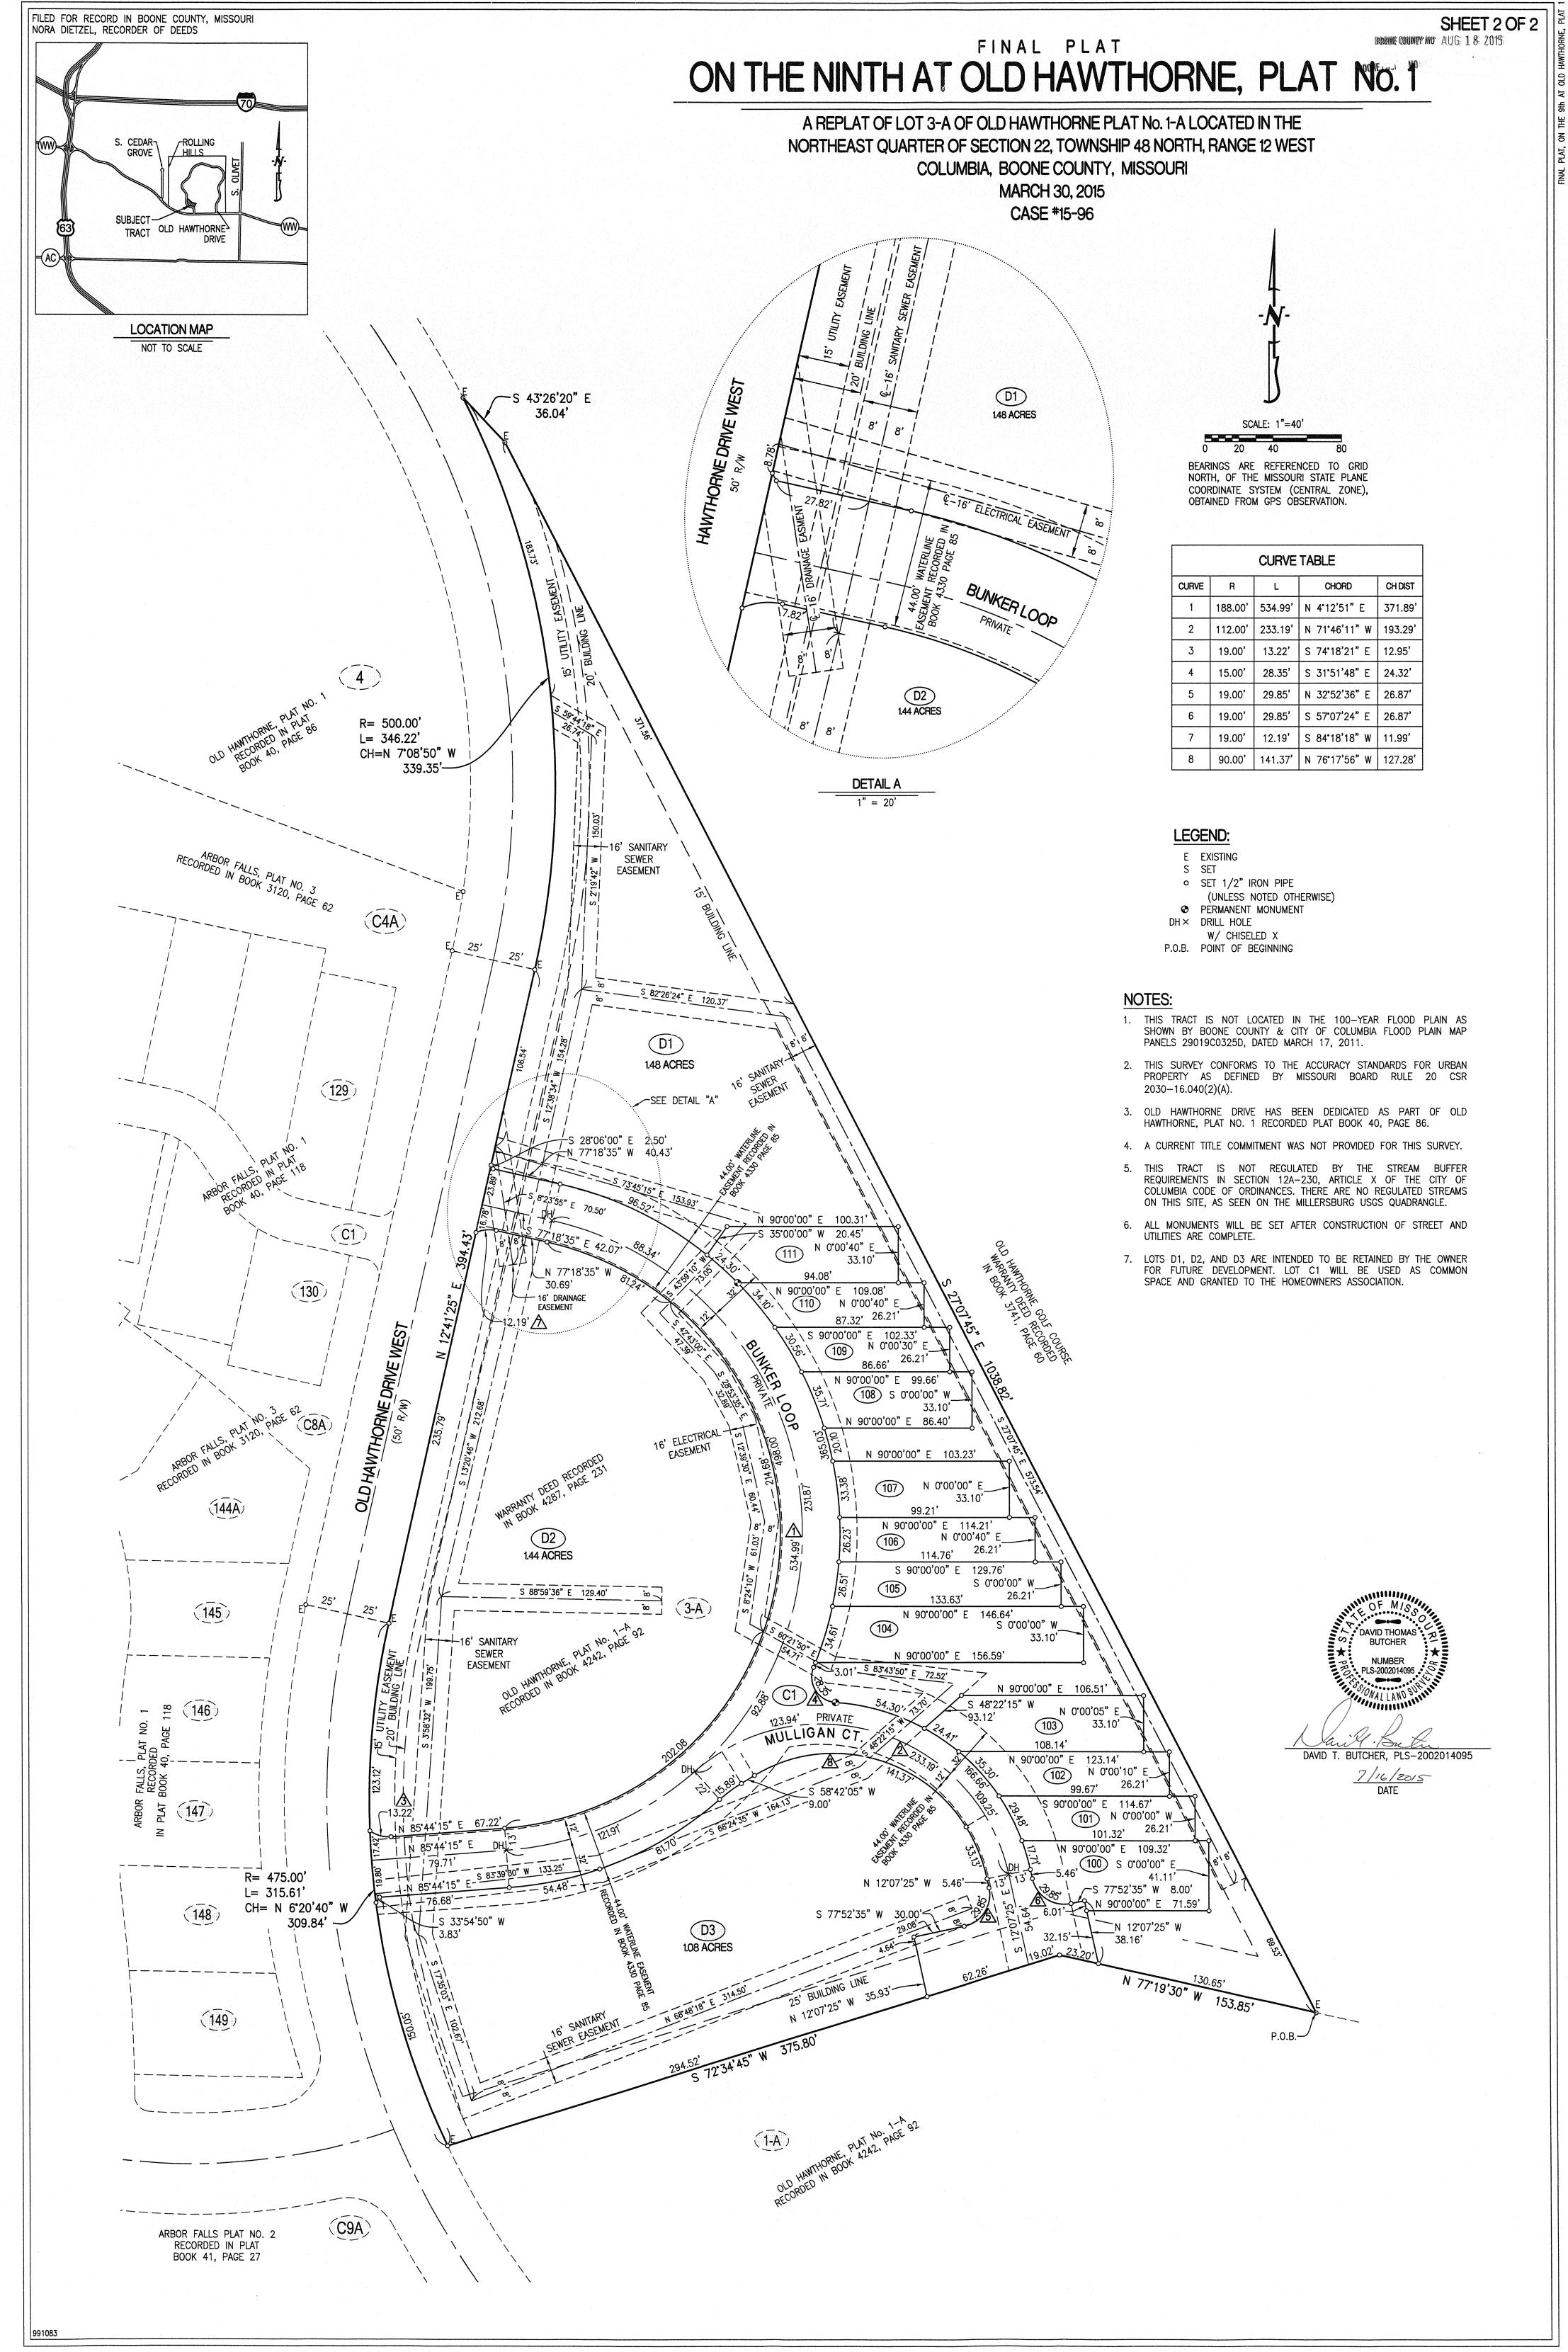

## FINAL PLAT ON THE NINTH AT OLD HAWTHORNE, PLAT No. 1

A REPLAT OF LOT 3-A OF OLD HAWTHORNE PLAT No. 1-A LOCATED IN THE NORTHEAST QUARTER OF SECTION 22, TOWNSHIP 48 NORTH, RANGE 12 WEST COLUMBIA, BOONE COUNTY, MISSOURI MARCH 30, 2015

CASE #15-96

### **CERTIFICATION:**

I HEREBY CERTIFY THAT IN MARCH OF 2015, I COMPLETED A SURVEY AND SUBDIVISION FOR MU CREW, LLC, AND FOR BEN AND NANCY GALLOWAY, TRUSTEES OF THE A. BEN GALLOWAY TRUST, OF A TRACT OF LAND LOCATED IN THE NORTHEAST QUARTER OF SECTION 22, TOWNSHIP 48 NORTH, RANGE 12 WEST, COLUMBIA, BOONE COUNTY, MISSOURI AND BEING PART OF THE LAND SHOWN IN THE ADMINISTRATIVE PLAT RECORDED IN BOOK 4242, PAGE 92 DESCRIBED BY THE WARRANTY DEED RECORDED IN BOOK 4287, PAGE 231 AND BEING MORE PARTICULARLY DESCRIBED AS FOLLOWS:

BEGINNING AT THE SOUTHEAST CORNER OF LOT 3-A AS SHOWN BY SAID SURVEY RECORDED IN BOOK 4242, PAGE 92, AND WITH LINES OF SAID LOT THEREOF N 77"19'30"W, 153.85 FEET; THENCE S 72"34'45"W, 375.80 FEET TO THE EAST RIGHT-OF-WAY LINE OF OLD HAWTHORNE DRIVE WEST; THENCE WITH SAID EAST RIGHT-OF-WAY LINE, 315.61 FEET ALONG A 475.00-FOOT RADIUS, NON-TANGENT, CURVE TO THE RIGHT, SAID CURVE HAVING A CHORD N 6'20'40"W, 309.84 FEET; THENCE N 12'41'25"E, 394.43 FEET; THENCE 346.22 FEET ALONG A 500.00-FOOT RADIUS CURVE TO THE LEFT, SAID CURVE HAVING A CHORD N 7'08'50"W, 339.35 FEET; THENCE LEAVING SAID RIGHT-OF-WAY LINE, AND CONTINUING WITH THE LINE OF SAID LOT 3-A, S 43°26'20"E, 36.04 FEET; THENCE S 27°07'45"E, 1038.82 FEET TO THE POINT OF BEGINNING AND CONTAINING 5.68 ACRES.

I FURTHER CERTIFY THAT I SURVEYED THE ABOVE DESCRIBED PROPERTY AND SUBDIVIDED IT AS SHOWN ON THE PLAT IN ACCORDANCE WITH THE CURRENT MISSOURI MINIMUM STANDARDS FOR PROPERTY BOUNDARY SURVEYS.

SURVEY AND PLAT BY:

CROCKETT ENGINEERING CONSULTANTS, LLC 2608 NORTH STADIUM BLVD. COLUMBIA, MO 65202

CORPORATE NUMBER: 2000151304

DAVID T. BUTCHER, PLS-2002014095

7/16/2015

STATE OF MISSOURI } SS COUNTY OF BOONE

Kennet Jane NOTARY PUBLIC

### NOTES:

- 1. THIS TRACT IS NOT LOCATED IN THE 100-YEAR FLOOD PLAIN AS SHOWN BY BOONE COUNTY & CITY OF COLUMBIA FLOOD PLAIN MAP PANELS 29019C0325D, DATED MARCH 17, 2011.
- 2. THIS SURVEY CONFORMS TO THE ACCURACY STANDARDS FOR URBAN PROPERTY AS DEFINED BY MISSOURI BOARD RULE 20 CSR 2030-16.040(2)(A).
- 3. OLD HAWTHORNE DRIVE HAS BEEN DEDICATED AS PART OF OLD HAWTHORNE, PLAT NO. 1 RECORDED PLAT BOOK 40, PAGE 86.
- 4. A CURRENT TITLE COMMITMENT WAS NOT PROVIDED FOR THIS SURVEY.
- 5. THIS TRACT IS NOT REGULATED BY THE STREAM BUFFER REQUIREMENTS IN SECTION 12A-230, ARTICLE X OF THE CITY OF COLUMBIA CODE OF ORDINANCES. THERE ARE NO REGULATED STREAMS ON THIS SITE. AS SEEN ON THE MILLERSBURG USGS QUADRANGLE.
- 6. ALL MONUMENTS WILL BE SET AFTER CONSTRUCTION OF STREET AND UTILITIES ARE COMPLETE.
- 7. LOTS D1, D2, AND D3 ARE INTENDED TO BE RETAINED BY THE OWNER FOR FUTURE DEVELOPMENT. LOT C1 WILL BE USED AS COMMON SPACE AND GRANTED TO THE HOMEOWNERS ASSOCIATION.