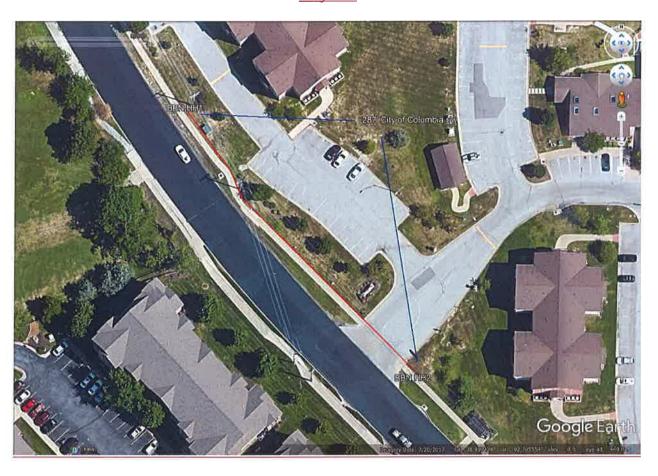

Project 2 - Starting at a point on the east side of Old US 63 approximately 229' N of the entrance to the Campus Lodge apartment complex, Fiber optic cable will be installed from the existing power pole for 287' to 10' south of the edge of

11-28-2018

pavement of the apartment complex driveway then turn northeast onto private property.