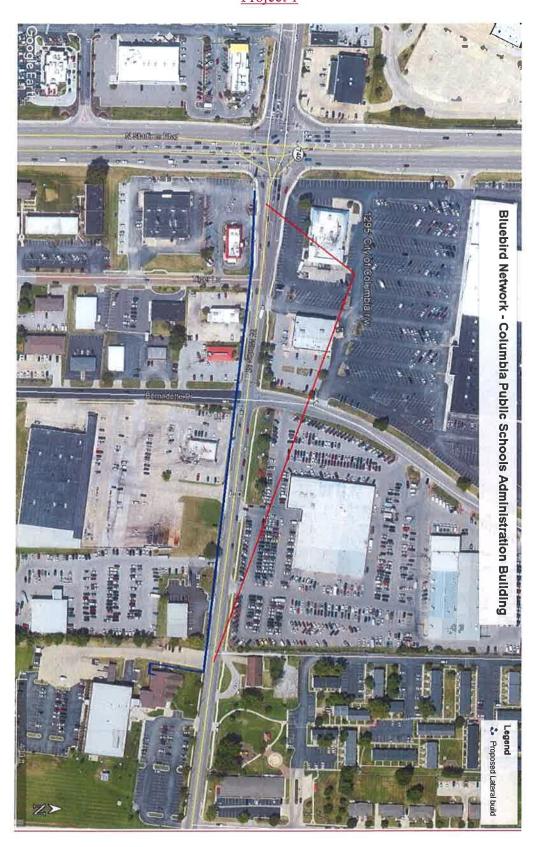

Project 1 - Starting at a point in the southeast corner of N Stadium Blvd and W Worley Street, fiber optic cable will be installed from a proposed handhole on MODOT right of way for 1295' east to 3' east of the driveway to the Columbia Public School Admin building, then turn south onto private property.