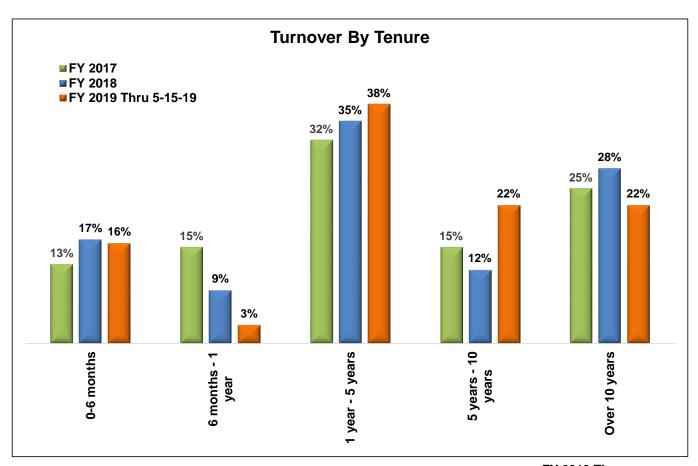

8 – September 30, 2019

The following guidelines are for the administration of the pay plan for Refuse Collector I.

**CDL Training Period:** All employees hired into a Refuse Collector I classification without a CDL will be paid a minimum of \$15.00 per hour. The employee is required to obtain their CDL within a six month probationary period as a condition of employment. Employees that do not obtain their CDL within the probationary period will be subject to termination.

**Successful Completion of CDL Training Period:** After obtaining and maintaining a CDL for six months, the employee will receive a \$0.50 per hour pay increase effective at the beginning of the pay period after the six month requirement is met.

APPROVED: Mile Motthes City Manager DATE: 10-3-18

RECEIVED

OCT 0 4 2018



|                     |         |         | FY 2019 Thru |
|---------------------|---------|---------|--------------|
|                     | FY 2017 | FY 2018 | 5-15-19      |
| Turnover Percent    |         |         | _            |
| 0-6 months          | 13%     | 17%     | 16%          |
| 6 months - 1 year   | 15%     | 9%      | 3%           |
| 1 year - 5 years    | 32%     | 35%     | 38%          |
| 5 years - 10 years  | 15%     | 12%     | 22%          |
| Over 10 years       | 25%     | 28%     | 22%          |
| Number of Positions |         |         |              |
| 0-6 months          | 23      | 31      | 16           |
| 6 months - 1 year   | 28      | 16      | 3            |
| 1 year - 5 years    | 59      | 66      | 38           |
| 5 years - 10 years  | 28