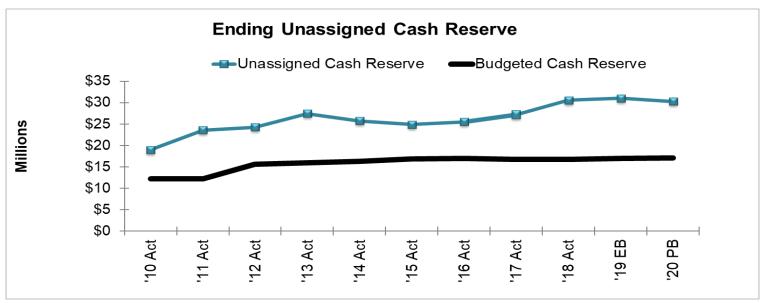

| Fund Cash Reserves Budgeted Cash Reserve Target (1100) S33.551.331 + Unassigned Turid Balance (1100) S1.526.729 - Man Reserve S1.526.729 - Man Res                                                                                                                                                                     |        |                                          |                                  | 1            |                                                                                        |                                                             |
|----------------------------------------------------------------------------------------------------------------------------------------------------------------------------------------------------------------------------------------------------------------------------------------------------------------------------------------------------------------------------------------------------------------------------------------------------------------------------------------------------------------------------------------------------------------------------------------------------------------------------------------------------------------------------------------------------------------------------------------------------------------------------------------------------------------------------------------------------------------------------------------------------------------------------------------------------------------------------------------------------------------------------------------------------------------------------------------------------------------------------------------------------------------------------------------------------------------------------------------------------------------------------------------------------------------------------------------------------------------------------------------------------------------------------------------------------------------------------------------------------------------------------------------------------------------------------------------------------------------------------------------------------------------------------------------------------------------------------------------------------------------------------------------------------------------------------------------------------------------------------------------------------------------------------------------------------------------------------------------------------------------------------------------------------------------------------------------------------------------------------------------------------------------------------------------------------------------------------------------------------------------------------------------------------|--------|------------------------------------------|----------------------------------|--------------|----------------------------------------------------------------------------------------|-------------------------------------------------------------|
| Fund Cash Reserves S33.961,931 + L'inavasignet Fland Bullance (\$1,52,872) - Mark 1 Market - Ask 1 Market - Ask 3 Bull sudgeted Cash Reserve Target    S33.961,931 + L'inavasignet Fland Bullance (\$1,52,872) - Mark 1 Market - Ask 2 Market - Ask 2 Bull sudgeted Financial Uses (Expenditures - 0 p. Transfers)   S5,02,203 Total Bulldgeted Financial Uses (Expenditures - 0 p. Transfers)   S7,004,641 = Bulldgeted Cash Reserve S17,004,641 = Bulldgeted Cash Reserve S18,004,641 = Bulldgeted Cash                                                                                                                                                                    |        |                                          |                                  |              |                                                                                        |                                                             |
| Supplementary   Supplement                                                                                                                                                                          |        |                                          |                                  |              |                                                                                        |                                                             |
| S33,91.331 + Umassigned Fund Balance   S61,56,724,704 for Morter C-ARSB 31   Pooled Cash Adjustment (Mains)   S0 - PY 2018 Incentive Based   S29,002,203 Total Budgeted Financial   Uses (Expenditures + O.p. Transfers)   2079's x Cash Reserve Target   Percent   Perc                                                                                                                                                                       | Fund   | Cash Reserves                            | Budgeted Cash Peserve Target     | , ,          | Notes                                                                                  | Trend                                                       |
| St. 1,528,724) - Mark to Market - CASB 31   Uses (Expenditures + Opt   Transfers)   Value                                                                                                                                                                          | Tuna   |                                          | Budgeted Cash Neserve Target     | rarget       |                                                                                        | Trend                                                       |
| (Munis) SD - FY 2018 Incentive Based Budgeting Amt (CAFR page 26) S15,478,655 = Ending Cash Reserves  S17,004,641 = Budgeted Cash Reserve Target (2019 8D page 172)  S18,474,014  S18,474,0                                                                                                                                                                     |        | (\$1,526,724) - Mark to Market - GASB 31 |                                  |              | passed by the City Council on August 6,                                                |                                                             |
| S35,476,655 = Ending Cash Reserves  S17,004,641 = Budgeted Cash Reserve  Target (2019 BD page 172)  S17,004,641 = Part (2019 BD page 172)  S17,004,641 = Sudgeted Cash Reserve  Target (2019 BD page 172)  S17,004,641 = Sudgeted Cash Reserve  Target (2019 BD page 172)  S18,474,014                                                                                                                                                                     | (1100) | (Munis)                                  |                                  |              |                                                                                        | Unassigned Cash Reserves                                    |
| Budgeting Amit (CAPR page 20) \$35,478,655 = Ending Cash Reserves  Target (2019 BD page 172)  \$18,74,014  \$18,74,015  \$18,74,015  \$18,74,015  \$18,74,016  \$18,74,016  \$18,74,016  \$18,74,016  \$18,74,016  \$18,74,016  \$18,74,016  \$18,74,016  \$18,74,016  \$18,74,016  \$18,74,016  \$18,74,016  \$18,74,016  \$18,74,016  \$18,74,016  \$18,74,016  \$18,74,016  \$18,74,016  \$18,74,016  \$18,74,016  \$18,74,016  \$18,74,016  \$18,74,016  \$18,74,016  \$18,74,016  \$18,74,016  \$18,74,016  \$18,74,016  \$18,74,016  \$18,74,016  \$18,74,016  \$18,74,016  \$18,74,016  \$18,74,016  \$18,74,016  \$18,74,016  \$18,74,016  \$18,74,016  \$18,74,016  \$18,74,016  \$18,74,016  \$18,74,016  \$18,74,016  \$18,74,016  \$18,74,016  \$18,74,016  \$18,74,016  \$18,74,016  \$18,74,016  \$18,74,016  \$18,74,016  \$18,74,016  \$18,74,016  \$18,74,016  \$18,74,016  \$18,74,016  \$18,74,016  \$18,74,016  \$18,74,016  \$18,74,016  \$18,74,016  \$18,74,016  \$18,74,016  \$18,74,016  \$18,74,016  \$18,74,016  \$18,74,016  \$18,74,016  \$18,74,016  \$18,74,016  \$18,74,016  \$18,74,016  \$18,74,016  \$18,74,016  \$18,74,016  \$18,74,016  \$18,74,016  \$18,74,016  \$18,74,016  \$18,74,016  \$18,74,016  \$18,74,016  \$18,74,016  \$18,74,016  \$18,74,016  \$18,74,016  \$18,74,016  \$18,74,016  \$18,74,016  \$18,74,016  \$18,74,016  \$18,74,016  \$18,74,016  \$18,74,016  \$18,74,016  \$18,74,016  \$18,74,016  \$18,74,016  \$18,74,016  \$18,74,016  \$18,74,016  \$18,74,016  \$18,74,016  \$18,74,016  \$18,74,016  \$18,74,016  \$18,74,016  \$18,74,016  \$18,74,016  \$18,74,016  \$18,74,016  \$18,74,016  \$18,74,016  \$18,74,016  \$18,74,016  \$18,74,016  \$18,74,016  \$18,74,016  \$18,74,016  \$18,74,016  \$10,74,016  \$10,74,016  \$10,74,016  \$10,74,016  \$10,74,016  \$10,74,016  \$10,74,016  \$10,74,016  \$10,74,016  \$10,74,016  \$10,74,016  \$10,74,016  \$10,74,016  \$10,74,016  \$10,74,016  \$10,74,016  \$10,74,016  \$10,74,016  \$10,74,016  \$10,74,016  \$10,74,016  \$10,74,016  \$10,74,016  \$10,74,016  \$10,74,016  \$10,74,016  \$10,74,016  \$10,74,016  \$10,74,016  \$10,74,016  \$10,74,016  \$10,74,016  \$10,74,016  \$10,74,016  \$10,74,016  \$10,74,016  \$10,74,016  \$10,74,016  \$10,74,01 |        | \$0 - FY 2018 Incentive Based            | x 20% x Cash Reserve Target      |              |                                                                                        |                                                             |
| risk such as revenue shorfalls, economic dwirthur, unanticipated expenditures or natural disasters, and to resure stable tax rates. Credit rating a gene seconditure of the stable of th                                                                                                                                                                     |        | Budgeting Amt (CAFR page 26)             | Percent                          |              | maintain a level of unassigned fund                                                    |                                                             |
| economic downtum, unanticipated expenditures for natural disasters, and to ensure stable tax rates. Crodit rating agencies continually monator the levels of powerment's General Fund when the government's conditive the government's device suance.  The reserves shall be used when approved by formal City Council action or under the following circumstances: Large one-time costs but use of reserves would provide a long-term of the season                                                                                                                                                                     |        | \$35,478,655 = Ending Cash Reserves      |                                  | \$18,474,014 |                                                                                        |                                                             |
| agencies continually monitor the levels of unassigned fund balances in a government's General Fund when evaluating the government's credit worthiness and assigning a credit rating to a government's debt susance.  The reserves shall be used when approved by formal City Council action or under the following circumstances:  1 arge one-time cost but use of reserves would provide a long-term cost savings  1 To mitigate service impacts during a significant economic downtum in the compact of the control                                                                                                                                                                     |        |                                          | <b>Target</b> (2019 BD page 172) |              | economic downturn, unanticipated                                                       |                                                             |
| government's General Fund when evaluating the government's continues and assigning a credit rating to a government's dott sissuance.  The reserves shall be used when approved by formal Gilly Council action or under the following circumstances: - Large one-time cost but use of reserves would provide a long-term cost sawings - To mitigate service impacts during a significant economic downturn in the economy or a significant economic downturn in the coronomy or a significant economic downturn in the City - City sustains unexpected liabilities created by Federal, State or other mandates out of its control.  For FY 2020, the following \$1.607,790 fleet needs have been identified by general fund departments which will not process due to revenue constraints. These items could be funded with excess cash reserves: - Police - 8 replacement vehicles = \$5.56,450 - Fire - 1 replacement vehicles = \$5.56,450 - Fire - 1 replacement vehicles = \$5.50,450                                                                                                                                                                                                                                                                                                                                                                                                                                                                                                                                                                                                                                                                                                                                              |        |                                          |                                  |              | agencies continually monitor the levels                                                | Budgeted Cash Reserve Target                                |
| evaluating the governments credit rating to a government's debt issuance.  The reserves shall be used when approved by formal City Council action or under the following circumstances:  Large one-time cost but use of cost and use of cost sharings.  To mitigate service impacts during a significant economic downturn in the economy or a significant economic downturn in the                                                                                                                                                                     |        |                                          |                                  |              |                                                                                        |                                                             |
| The reserves shall be used when approved by formal City Council action or under the following circumstances:  Large one-time cost but use of reserves would provide a long-term cost savings  To mitigate service impacts during a significant economic of a significant and economy or a significant and commic downturn in the economy or a significant and commic downturn in the economy or a significant and commic downturn in the economy or a significant and commic downturn in the economy or a significant and commic that threatens the safety of persons and property within the City  Catastrophic event or natural disaster that threatens the safety of persons and property within the City  City sustains unexpected liabilities created by Federal, State or other mandates out of its control.  For FY 2020, the following \$1,607,790 fleet needs have been identified by general fund departments which will not be able to be funded within the budget process dute to revenue constraints. These items could be funded with excess cash reserves:  Police - 3 replacement vehicles = \$50,000  Parks and Recreation - 8 replacement vehicles/squipment = \$335,000  Parks and Recreation - 8 replacement tems and 1 additional explacement vehicles/squipment tems and 1 additional                                                                                                                                                                                                                                                                                                                                                                                                                                                                                                                                                                                                                                                                                                                                                                                                                                                                                                                                                                                        |        |                                          |                                  |              | worthiness and assigning a credit rating                                               | \$40 —                                                      |
| or under the following circumstances:  - Large none-time cost but use of reserves would provide a long-term cost savings  - To mitigate service impacts during a significant economic downtum in the economy or a significant economy or expense of the economy or expense of the economy or expense of the following \$1.607,790 fleet needs have been identified by general fund departments which will not be able to be funded with the budget process due to revenue constraints. These items could be funded with excess cash reserves:  - Police - 8 replacement vehicle = \$559,000  - Parks and Recreation - 8 replacement vehicle = \$59,000  - Parks and Recreation - 8 replacement vehicles/equipment = \$35,000  - Parks and Recreation - 8 replacement vehicles/equipment = \$35,000  - Streets and Sidewalks - 4 replacement items and 1 additional                                                                                                                                                                                                                                                                                                                                                                                                                                                                                                                                                                                                                                                                                                                                                                                                                                                                                                                       |        |                                          |                                  |              | The reserves shall be used when                                                        | \$35                                                        |
| reserves would provide a long-term cost savings  To mitigate service impacts during a significant economic downturn in the economy or a significant and unexpected loss of revenue  Catastrophic event or natural disaster that threatens the safety of persons and property within the City  City sustains unexpected liabilities created by Federal, State or other mandates out of its control.  For FY 2020, the following \$1.607,790 fleet needs have been identified by general fund departments which will not be able to be funded within the budget process due to revenue constraints. These items could be funded with excess cash reserves:  Policies - 8 replacement vehicles = \$559,000  Parks and Recreation - 8 replacement vehicles/equipment = \$335,000  Streets and Sidewalks - 4 replacement tehnicals and Additional                                                                                                                                                                                                                                                                                                                                                                                                                                                                                                                                                                                                                                                                                                                                                                                                                                                                                                                                                                                                                                                                                                                                                                                                                                                                                                                                                                                                                                                       |        |                                          |                                  |              | or under the following circumstances: <ul><li>Large one-time cost but use of</li></ul> | \$30 -                                                      |
| unexpected loss of revenue  • Catastrophic event or natural disaster that threatens the safety of persons and property within the City  • City sustains unexpected liabilities created by Federal, State or other mandates out of its control.  For FY 2020, the following \$1,607,790 fleet needs have been identified by general fund departments which will not be able to be funded within the budget process due to revenue constraints. These items could be funded with excess cash reserves:  • Police - 8 replacement vehicles = \$536,450  • Fire - 1 replacement vehicle = \$69,000  • Parks and Recreation - 8 replacement vehicle = \$335,000  • Parks and Recreation - 8 replacement vehicles/equipment = \$335,000  • Streets and Sidewalks - 4 replacement items and 1 additional                                                                                                                                                                                                                                                                                                                                                                                                                                                                                                                                                                                                                                                                                                                                                                                                                                                                                                                                                                                                                                                                                                                                                                                                                                                                                                                                                                                                                                                                                                  |        |                                          |                                  |              | cost savings                                                                           |                                                             |
| • Catastrophic event or natural disaster that threatens the safety of persons and property within the City • City sustains unexpected liabilities created by Federal, State or other mandates out of its control.  For FY 2020, the following \$1,607,790 fleet needs have been identified by general fund departments which will not be able to be funded within the budget process due to revenue constraints. These items could be funded with excess cash reserves: • Police -8 replacement vehicles = \$536,450 • Fire -1 replacement vehicle = \$59,000 • Parks and Recreation -8 replacement vehicles = \$335,000 • Parks and Recreation -8 replacement vehicles/equipment = \$335,000 • Streets and Sidewalks - 4 replacement items and 1 additional                                                                                                                                                                                                                                                                                                                                                                                                                                                                                                                                                                                                                                                                                                                                                                                                                                                                                                                                                                                                                                                                                                                                                                                                                                                                                                                                                                                                                                                                                                                                       |        |                                          |                                  |              | significant economic downturn in the economy or a significant and                      | \$25                                                        |
| City sustains unexpected liabilities created by Federal, State or other mandates out of its control.  For FY 2020, the following \$1,607,790 fleet needs have been identified by general fund departments which will not be able to be funded within the budget process due to revenue constraints. These items could be funded with excess cash reserves:  Police - 8 replacement vehicles = \$536,450  Fire - 1 replacement vehicle = \$69,000  Parks and Recreation - 8 replacement vehicle explacement vehicles explanation explanation of the vehicles exp                                                                                                                                                                   |        |                                          |                                  |              | Catastrophic event or natural disaster                                                 | \$20                                                        |
| mandates out of its control.  For FY 2020, the following \$1,607,790 fleet needs have been identified by general fund departments which will not be able to be funded within the budget process due to revenue constraints. These items could be funded with excess cash reserves:  Police - 8 replacement vehicles = \$536,450  Fire - 1 replacement vehicle = \$69,000  Parks and Recreation - 8 replacement vehicles/equipment = \$335,000  Tirests and Sidewalks - 4 replacement items and 1 additional                                                                                                                                                                                                                                                                                                                                                                                                                                                                                                                                                                                                                                                                                                                                                                                                                                                                                                                                                                                                                                                                                                                                                                                                                                                                                                                                                                                                                                                                                                                                                                                                                                                                                                                                                                                        |        |                                          |                                  |              | <ul> <li>City sustains unexpected liabilities</li> </ul>                               |                                                             |
| fleet needs have been identified by general fund departments which will not be able to be funded within the budget process due to revenue constraints. These items could be funded with excess cash reserves:  • Police - 8 replacement vehicles = \$536,450  • Fire - 1 replacement vehicle = \$69,000  • Parks and Recreation - 8 replacement vehicles/equipment = \$335,000  • Streets and Sidewalks - 4 replacement items and 1 additional                                                                                                                                                                                                                                                                                                                                                                                                                                                                                                                                                                                                                                                                                                                                                                                                                                                                                                                                                                                                                                                                                                                                                                                                                                                                                                                                                                                                                                                                                                                                                                                                                                                                                                                                                                                                                                                     |        |                                          |                                  |              | mandates out of its control.                                                           | \$15                                                        |
| be able to be funded within the budget process due to revenue constraints. These items could be funded with excess cash reserves:  • Police - 8 replacement vehicles = \$536,450  • Fire - 1 replacement vehicle = \$69,000  • Parks and Recreation - 8 replacement vehicles/equipment = \$335,000  • Streets and Sidewalks - 4 replacement items and 1 additional                                                                                                                                                                                                                                                                                                                                                                                                                                                                                                                                                                                                                                                                                                                                                                                                                                                                                                                                                                                                                                                                                                                                                                                                                                                                                                                                                                                                                                                                                                                                                                                                                                                                                                                                                                                                                                                                                                                                 |        |                                          |                                  |              | fleet needs have been identified by                                                    | \$10                                                        |
| Inese items could be funded with excess reserves:  Police - 8 replacement vehicles = \$536,450  Fire - 1 replacement vehicle = \$69,000  Parks and Recreation - 8 replacement vehicles/equipment = \$335,000  Streets and Sidewalks - 4 replacement items and 1 additional                                                                                                                                                                                                                                                                                                                                                                                                                                                                                                                                                                                                                                                                                                                                                                                                                                                                                                                                                                                                                                                                                                                                                                                                                                                                                                                                                                                                                                                                                                                                                                                                                                                                                                                                                                                                                                                                                                                                                                                                                         |        |                                          |                                  |              | be able to be funded within the budget process due to revenue constraints.             | \$5 +                                                       |
| \$536,450  • Fire - 1 replacement vehicle = \$69,000  • Parks and Recreation - 8 replacement vehicles/equipment = \$335,000  • Streets and Sidewalks - 4 replacement items and 1 additional                                                                                                                                                                                                                                                                                                                                                                                                                                                                                                                                                                                                                                                                                                                                                                                                                                                                                                                                                                                                                                                                                                                                                                                                                                                                                                                                                                                                                                                                                                                                                                                                                                                                                                                                                                                                                                                                                                                                                                                                                                                                                                        |        |                                          |                                  |              | excess cash reserves:                                                                  |                                                             |
| \$69,000  • Parks and Recreation - 8 replacement vehicles/equipment = \$335,000  • Streets and Sidewalks - 4 replacement items and 1 additional                                                                                                                                                                                                                                                                                                                                                                                                                                                                                                                                                                                                                                                                                                                                                                                                                                                                                                                                                                                                                                                                                                                                                                                                                                                                                                                                                                                                                                                                                                                                                                                                                                                                                                                                                                                                                                                                                                                                                                                                                                                                                                                                                    |        |                                          |                                  |              | \$536,450                                                                              |                                                             |
| Parks and Recreation - 8 replacement vehicles/equipment = \$335,000 • Streets and Sidewalks - 4 replacement items and 1 additional                                                                                                                                                                                                                                                                                                                                                                                                                                                                                                                                                                                                                                                                                                                                                                                                                                                                                                                                                                                                                                                                                                                                                                                                                                                                                                                                                                                                                                                                                                                                                                                                                                                                                                                                                                                                                                                                                                                                                                                                                                                                                                                                                                 |        |                                          |                                  |              |                                                                                        | 109<br>110<br>111<br>113<br>115<br>116<br>117<br>118<br>118 |
| \$335,000 Fiscal Year  \$ Streets and Sidewalks - 4 replacement items and 1 additional                                                                                                                                                                                                                                                                                                                                                                                                                                                                                                                                                                                                                                                                                                                                                                                                                                                                                                                                                                                                                                                                                                                                                                                                                                                                                                                                                                                                                                                                                                                                                                                                                                                                                                                                                                                                                                                                                                                                                                                                                                                                                                                                                                                                             |        |                                          |                                  |              | Parks and Recreation - 8                                                               | 9) 6                                                        |
| • Streets and Sidewalks - 4 replacement items and 1 additional                                                                                                                                                                                                                                                                                                                                                                                                                                                                                                                                                                                                                                                                                                                                                                                                                                                                                                                                                                                                                                                                                                                                                                                                                                                                                                                                                                                                                                                                                                                                                                                                                                                                                                                                                                                                                                                                                                                                                                                                                                                                                                                                                                                                                                     |        |                                          |                                  |              |                                                                                        | •                                                           |
| replacement items and 1 additional                                                                                                                                                                                                                                                                                                                                                                                                                                                                                                                                                                                                                                                                                                                                                                                                                                                                                                                                                                                                                                                                                                                                                                                                                                                                                                                                                                                                                                                                                                                                                                                                                                                                                                                                                                                                                                                                                                                                                                                                                                                                                                                                                                                                                                                                 |        |                                          |                                  |              |                                                                                        | FISCAI Year                                                 |
|                                                                                                                                                                                                                                                                                                                                                                                                                                                                                                                                                                                                                                                                                                                                                                                                                                                                                                                                                                                                                                                                                                                                                                                                                                                                                                                                                                                                                                                                                                                                                                                                                                                                                                                                                                                                                                                                                                                                                                                                                                                                                                                                                                                                                                                                                                    |        |                                          |                                  |              | replacement items and 1 additional                                                     |                                                             |
|                                                                                                                                                                                                                                                                                                                                                                                                                                                                                                                                                                                                                                                                                                                                                                                                                                                                                                                                                                                                                                                                                                                                                                                                                                                                                                                                                                                                                                                                                                                                                                                                                                                                                                                                                                                                                                                                                                                                                                                                                                                                                                                                                                                                                                                                                                    |        |                                          |                                  |              | <del>,</del> ,                                                                         |                                                             |