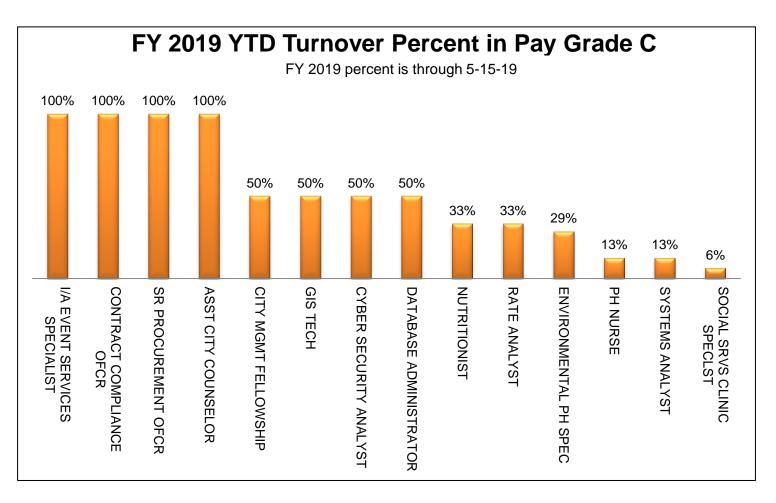

| Fund Cash Reserves Budgeted Cash Reserve Target (1100) S33.551.331 + Unassigned Turid Balance (1100) S1.526.729 - Man Reserve S1.526.729 - Man Res                                                                                                                                                                     |        |                                          |                                  | 1            |                                                                                        |                                                             |
|----------------------------------------------------------------------------------------------------------------------------------------------------------------------------------------------------------------------------------------------------------------------------------------------------------------------------------------------------------------------------------------------------------------------------------------------------------------------------------------------------------------------------------------------------------------------------------------------------------------------------------------------------------------------------------------------------------------------------------------------------------------------------------------------------------------------------------------------------------------------------------------------------------------------------------------------------------------------------------------------------------------------------------------------------------------------------------------------------------------------------------------------------------------------------------------------------------------------------------------------------------------------------------------------------------------------------------------------------------------------------------------------------------------------------------------------------------------------------------------------------------------------------------------------------------------------------------------------------------------------------------------------------------------------------------------------------------------------------------------------------------------------------------------------------------------------------------------------------------------------------------------------------------------------------------------------------------------------------------------------------------------------------------------------------------------------------------------------------------------------------------------------------------------------------------------------------------------------------------------------------------------------------------------------------|--------|------------------------------------------|----------------------------------|--------------|----------------------------------------------------------------------------------------|-------------------------------------------------------------|
| Fund Cash Reserves S33.961,931 + L'inavasignet Fland Bullance (\$1,52,872) - Mark 1 Market - Ask 1 Market - Ask 3 Bull sudgeted Cash Reserve Target    S33.961,931 + L'inavasignet Fland Bullance (\$1,52,872) - Mark 1 Market - Ask 2 Market - Ask 2 Bull sudgeted Financial Uses (Expenditures - 0 p. Transfers)   S5,02,203 Total Bulldgeted Financial Uses (Expenditures - 0 p. Transfers)   S7,004,641 = Bulldgeted Cash Reserve S17,004,641 = Bulldgeted Cash Reserve S18,004,641 = Bulldgeted Cash                                                                                                                                                                    |        |                                          |                                  |              |                                                                                        |                                                             |
| Supplementary   Supplement                                                                                                                                                                          |        |                                          |                                  |              |                                                                                        |                                                             |
| S33,91.331 + Umassigned Fund Balance   S61,56,724,704 for Morter C-ARSB 31   Pooled Cash Adjustment (Mains)   S0 - PY 2018 Incentive Based   S29,002,203 Total Budgeted Financial   Uses (Expenditures + O.p. Transfers)   2079's x Cash Reserve Target   Percent   Perc                                                                                                                                                                       | Fund   | Cash Reserves                            | Budgeted Cash Peserve Target     | , ,          | Notes                                                                                  | Trend                                                       |
| St. 1,528,724) - Mark to Market - CASB 31   Uses (Expenditures + Opt   Transfers)   Value                                                                                                                                                                          | Tuna   |                                          | Budgeted Cash Neserve Target     | rarget       |                                                                                        | Trend                                                       |
| (Munis) SD - FY 2018 Incentive Based Budgeting Amt (CAFR page 26) S15,478,655 = Ending Cash Reserves  S17,004,641 = Budgeted Cash Reserve Target (2019 8D page 172)  S18,474,014  S18,474,0                                                                                                                                                                     |        | (\$1,526,724) - Mark to Market - GASB 31 |                                  |              | passed by the City Council on August 6,                                                |                                                             |
| S35,476,655 = Ending Cash Reserves  S17,004,641 = Budgeted Cash Reserve  Target (2019 BD page 172)  S17,004,641 = Part (2019 BD page 172)  S17,004,641 = Sudgeted Cash Reserve  Target (2019 BD page 172)  S17,004,641 = Sudgeted Cash Reserve  Target (2019 BD page 172)  S18,474,014                                                                                                                                                                     | (1100) | (Munis)                                  |                                  |              |                                                                                        | Unassigned Cash Reserves                                    |
| Budgeting Amit (CAPR page 20) \$35,478,655 = Ending Cash Reserves  Target (2019 BD page 172)  \$18,74,014  \$18,74,015  \$18,74,015  \$18,74,015  \$18,74,016  \$18,74,016  \$18,74,016  \$18,74,016  \$18,74,016  \$18,74,016  \$18,74,016  \$18,74,016  \$18,74,016  \$18,74,016  \$18,74,016  \$18,74,016  \$18,74,016  \$18,74,016  \$18,74,016  \$18,74,016  \$18,74,016  \$18,74,016  \$18,74,016  \$18,74,016  \$18,74,016  \$18,74,016  \$18,74,016  \$18,74,016  \$18,74,016  \$18,74,016  \$18,74,016  \$18,74,016  \$18,74,016  \$18,74,016  \$18,74,016  \$18,74,016  \$18,74,016  \$18,74,016  \$18,74,016  \$18,74,016  \$18,74,016  \$18,74,016  \$18,74,016  \$18,74,016  \$18,74,016  \$18,74,016  \$18,74,016  \$18,74,016  \$18,74,016  \$18,74,016  \$18,74,016  \$18,74,016  \$18,74,016  \$18,74,016  \$18,74,016  \$18,74,016  \$18,74,016  \$18,74,016  \$18,74,016  \$18,74,016  \$18,74,016  \$18,74,016  \$18,74,016  \$18,74,016  \$18,74,016  \$18,74,016  \$18,74,016  \$18,74,016  \$18,74,016  \$18,74,016  \$18,74,016  \$18,74,016  \$18,74,016  \$18,74,016  \$18,74,016  \$18,74,016  \$18,74,016  \$18,74,016  \$18,74,016  \$18,74,016  \$18,74,016  \$18,74,016  \$18,74,016  \$18,74,016  \$18,74,016  \$18,74,016  \$18,74,016  \$18,74,016  \$18,74,016  \$18,74,016  \$18,74,016  \$18,74,016  \$18,74,016  \$18,74,016  \$18,74,016  \$18,74,016  \$18,74,016  \$18,74,016  \$18,74,016  \$18,74,016  \$18,74,016  \$18,74,016  \$18,74,016  \$18,74,016  \$18,74,016  \$18,74,016  \$18,74,016  \$18,74,016  \$18,74,016  \$18,74,016  \$18,74,016  \$18,74,016  \$18,74,016  \$18,74,016  \$18,74,016  \$18,74,016  \$18,74,016  \$18,74,016  \$18,74,016  \$18,74,016  \$18,74,016  \$18,74,016  \$18,74,016  \$18,74,016  \$10,74,016  \$10,74,016  \$10,74,016  \$10,74,016  \$10,74,016  \$10,74,016  \$10,74,016  \$10,74,016  \$10,74,016  \$10,74,016  \$10,74,016  \$10,74,016  \$10,74,016  \$10,74,016  \$10,74,016  \$10,74,016  \$10,74,016  \$10,74,016  \$10,74,016  \$10,74,016  \$10,74,016  \$10,74,016  \$10,74,016  \$10,74,016  \$10,74,016  \$10,74,016  \$10,74,016  \$10,74,016  \$10,74,016  \$10,74,016  \$10,74,016  \$10,74,016  \$10,74,016  \$10,74,016  \$10,74,016  \$10,74,016  \$10,74,016  \$10,74,016  \$10,74,01 |        | \$0 - FY 2018 Incentive Based            | x 20% x Cash Reserve Target      |              |                                                                                        |                                                             |
| risk such as revenue shorfalls, economic dwirthur, unanticipated expenditures or natural disasters, and to resure stable tax rates. Credit rating a gene seconditure of the stable of th                                                                                                                                                                     |        | Budgeting Amt (CAFR page 26)             | Percent                          |              | maintain a level of unassigned fund                                                    |                                                             |
| economic downtum, unanticipated expenditures for natural disasters, and to ensure stable tax rates. Crodit rating agencies continually monator the levels of powerment's General Fund when the government's conditive the government's device suance.  The reserves shall be used when approved by formal City Council action or under the following circumstances: Large one-time costs but use of reserves would provide a long-term of the season                                                                                                                                                                     |        | \$35,478,655 = Ending Cash Reserves      |                                  | \$18,474,014 |                                                                                        |                                                             |
| agencies continually monitor the levels of unassigned fund balances in a government's General Fund when evaluating the government's credit worthiness and assigning a credit rating to a government's debt susance.  The reserves shall be used when approved by formal City Council action or under the following circumstances:  1 arge one-time cost but use of reserves would provide a long-term cost savings  1 To mitigate service impacts during a significant economic downtum in the compact of the control                                                                                                                                                                     |        |                                          | <b>Target</b> (2019 BD page 172) |              | economic downturn, unanticipated                                                       |                                                             |
| government's General Fund when evaluating the government's continues and assigning a credit rating to a government's dott sissuance.  The reserves shall be used when approved by formal Gilly Council action or under the following circumstances: - Large one-time cost but use of reserves would provide a long-term cost sawings - To mitigate service impacts during a significant economic downturn in the economy or a significant economic downturn in the coronomy or a significant economic downturn in the City - City sustains unexpected liabilities created by Federal, State or other mandates out of its control.  For FY 2020, the following \$1.607,790 fleet needs have been identified by general fund departments which will not process due to revenue constraints. These items could be funded with excess cash reserves: - Police - 8 replacement vehicles = \$5.56,450 - Fire - 1 replacement vehicles = \$5.56,450 - Fire - 1 replacement vehicles = \$5.50,450                                                                                                                                                                                                                                                                                                                                                                                                                                                                                                                                                                                                                                                                                                                                              |        |                                          |                                  |              | agencies continually monitor the levels                                                | Budgeted Cash Reserve Target                                |
| evaluating the governments credit rating to a government's debt issuance.  The reserves shall be used when approved by formal City Council action or under the following circumstances:  Large one-time cost but use of cost and use of cost sharings.  To mitigate service impacts during a significant economic downturn in the economy or a significant economic downturn in the                                                                                                                                                                     |        |                                          |                                  |              |                                                                                        |                                                             |
| The reserves shall be used when approved by formal City Council action or under the following circumstances:  Large one-time cost but use of reserves would provide a long-term cost savings  To mitigate service impacts during a significant economic of a significant and economy or a significant and commic downturn in the economy or a significant and commic downturn in the economy or a significant and commic downturn in the economy or a significant and commic downturn in the economy or a significant and commic that threatens the safety of persons and property within the City  Catastrophic event or natural disaster that threatens the safety of persons and property within the City  City sustains unexpected liabilities created by Federal, State or other mandates out of its control.  For FY 2020, the following \$1,607,790 fleet needs have been identified by general fund departments which will not be able to be funded within the budget process dute to revenue constraints. These items could be funded with excess cash reserves:  Police - 3 replacement vehicles = \$50,000  Parks and Recreation - 8 replacement vehicles/squipment = \$335,000  Parks and Recreation - 8 replacement tems and 1 additional explacement vehicles/squipment tems and 1 additional                                                                                                                                                                                                                                                                                                                                                                                                                                                                                                                                                                                                                                                                                                                                                                                                                                                                                                                                                                                        |        |                                          |                                  |              | worthiness and assigning a credit rating                                               | \$40 —                                                      |
| or under the following circumstances:  - Large none-time cost but use of reserves would provide a long-term cost savings  - To mitigate service impacts during a significant economic downtum in the economy or a significant economy or expense of the economy or expense of the economy or expense of the following \$1.607,790 fleet needs have been identified by general fund departments which will not be able to be funded with the budget process due to revenue constraints. These items could be funded with excess cash reserves:  - Police - 8 replacement vehicle = \$559,000  - Parks and Recreation - 8 replacement vehicle = \$59,000  - Parks and Recreation - 8 replacement vehicles/equipment = \$35,000  - Parks and Recreation - 8 replacement vehicles/equipment = \$35,000  - Streets and Sidewalks - 4 replacement items and 1 additional                                                                                                                                                                                                                                                                                                                                                                                                                                                                                                                                                                                                                                                                                                                                                                                                                                                                                                                       |        |                                          |                                  |              | The reserves shall be used when                                                        | \$35                                                        |
| reserves would provide a long-term cost savings  To mitigate service impacts during a significant economic downturn in the economy or a significant and unexpected loss of revenue  Catastrophic event or natural disaster that threatens the safety of persons and property within the City  City sustains unexpected liabilities created by Federal, State or other mandates out of its control.  For FY 2020, the following \$1.607,790 fleet needs have been identified by general fund departments which will not be able to be funded within the budget process due to revenue constraints. These items could be funded with excess cash reserves:  Policies - 8 replacement vehicles = \$559,000  Parks and Recreation - 8 replacement vehicles/equipment = \$335,000  Streets and Sidewalks - 4 replacement tehnicals and Additional                                                                                                                                                                                                                                                                                                                                                                                                                                                                                                                                                                                                                                                                                                                                                                                                                                                                                                                                                                                                                                                                                                                                                                                                                                                                                                                                                                                                                                                       |        |                                          |                                  |              | or under the following circumstances: <ul><li>Large one-time cost but use of</li></ul> | \$30 -                                                      |
| unexpected loss of revenue  • Catastrophic event or natural disaster that threatens the safety of persons and property within the City  • City sustains unexpected liabilities created by Federal, State or other mandates out of its control.  For FY 2020, the following \$1,607,790 fleet needs have been identified by general fund departments which will not be able to be funded within the budget process due to revenue constraints. These items could be funded with excess cash reserves:  • Police - 8 replacement vehicles = \$536,450  • Fire - 1 replacement vehicle = \$69,000  • Parks and Recreation - 8 replacement vehicle = \$335,000  • Parks and Recreation - 8 replacement vehicles/equipment = \$335,000  • Streets and Sidewalks - 4 replacement items and 1 additional                                                                                                                                                                                                                                                                                                                                                                                                                                                                                                                                                                                                                                                                                                                                                                                                                                                                                                                                                                                                                                                                                                                                                                                                                                                                                                                                                                                                                                                                                                  |        |                                          |                                  |              | cost savings                                                                           |                                                             |
| • Catastrophic event or natural disaster that threatens the safety of persons and property within the City • City sustains unexpected liabilities created by Federal, State or other mandates out of its control.  For FY 2020, the following \$1,607,790 fleet needs have been identified by general fund departments which will not be able to be funded within the budget process due to revenue constraints. These items could be funded with excess cash reserves: • Police -8 replacement vehicles = \$536,450 • Fire -1 replacement vehicle = \$59,000 • Parks and Recreation -8 replacement vehicles = \$335,000 • Parks and Recreation -8 replacement vehicles/equipment = \$335,000 • Streets and Sidewalks - 4 replacement items and 1 additional                                                                                                                                                                                                                                                                                                                                                                                                                                                                                                                                                                                                                                                                                                                                                                                                                                                                                                                                                                                                                                                                                                                                                                                                                                                                                                                                                                                                                                                                                                                                       |        |                                          |                                  |              | significant economic downturn in the economy or a significant and                      | \$25                                                        |
| City sustains unexpected liabilities created by Federal, State or other mandates out of its control.  For FY 2020, the following \$1,607,790 fleet needs have been identified by general fund departments which will not be able to be funded within the budget process due to revenue constraints. These items could be funded with excess cash reserves:  Police - 8 replacement vehicles = \$536,450  Fire - 1 replacement vehicle = \$69,000  Parks and Recreation - 8 replacement vehicle explacement vehicles explanation explanation of the vehicles exp                                                                                                                                                                   |        |                                          |                                  |              | Catastrophic event or natural disaster                                                 | \$20                                                        |
| mandates out of its control.  For FY 2020, the following \$1,607,790 fleet needs have been identified by general fund departments which will not be able to be funded within the budget process due to revenue constraints. These items could be funded with excess cash reserves:  Police - 8 replacement vehicles = \$536,450  Fire - 1 replacement vehicle = \$69,000  Parks and Recreation - 8 replacement vehicles/equipment = \$335,000  Tirests and Sidewalks - 4 replacement items and 1 additional                                                                                                                                                                                                                                                                                                                                                                                                                                                                                                                                                                                                                                                                                                                                                                                                                                                                                                                                                                                                                                                                                                                                                                                                                                                                                                                                                                                                                                                                                                                                                                                                                                                                                                                                                                                        |        |                                          |                                  |              | <ul> <li>City sustains unexpected liabilities</li> </ul>                               |                                                             |
| fleet needs have been identified by general fund departments which will not be able to be funded within the budget process due to revenue constraints. These items could be funded with excess cash reserves:  • Police - 8 replacement vehicles = \$536,450  • Fire - 1 replacement vehicle = \$69,000  • Parks and Recreation - 8 replacement vehicles/equipment = \$335,000  • Streets and Sidewalks - 4 replacement items and 1 additional                                                                                                                                                                                                                                                                                                                                                                                                                                                                                                                                                                                                                                                                                                                                                                                                                                                                                                                                                                                                                                                                                                                                                                                                                                                                                                                                                                                                                                                                                                                                                                                                                                                                                                                                                                                                                                                     |        |                                          |                                  |              | mandates out of its control.                                                           | \$15                                                        |
| be able to be funded within the budget process due to revenue constraints. These items could be funded with excess cash reserves:  • Police - 8 replacement vehicles = \$536,450  • Fire - 1 replacement vehicle = \$69,000  • Parks and Recreation - 8 replacement vehicles/equipment = \$335,000  • Streets and Sidewalks - 4 replacement items and 1 additional                                                                                                                                                                                                                                                                                                                                                                                                                                                                                                                                                                                                                                                                                                                                                                                                                                                                                                                                                                                                                                                                                                                                                                                                                                                                                                                                                                                                                                                                                                                                                                                                                                                                                                                                                                                                                                                                                                                                 |        |                                          |                                  |              | fleet needs have been identified by                                                    | \$10                                                        |
| Inese items could be funded with excess reserves:  Police - 8 replacement vehicles = \$536,450  Fire - 1 replacement vehicle = \$69,000  Parks and Recreation - 8 replacement vehicles/equipment = \$335,000  Streets and Sidewalks - 4 replacement items and 1 additional                                                                                                                                                                                                                                                                                                                                                                                                                                                                                                                                                                                                                                                                                                                                                                                                                                                                                                                                                                                                                                                                                                                                                                                                                                                                                                                                                                                                                                                                                                                                                                                                                                                                                                                                                                                                                                                                                                                                                                                                                         |        |                                          |                                  |              | be able to be funded within the budget process due to revenue constraints.             | \$5 +                                                       |
| \$536,450  • Fire - 1 replacement vehicle = \$69,000  • Parks and Recreation - 8 replacement vehicles/equipment = \$335,000  • Streets and Sidewalks - 4 replacement items and 1 additional                                                                                                                                                                                                                                                                                                                                                                                                                                                                                                                                                                                                                                                                                                                                                                                                                                                                                                                                                                                                                                                                                                                                                                                                                                                                                                                                                                                                                                                                                                                                                                                                                                                                                                                                                                                                                                                                                                                                                                                                                                                                                                        |        |                                          |                                  |              | excess cash reserves:                                                                  |                                                             |
| \$69,000  • Parks and Recreation - 8 replacement vehicles/equipment = \$335,000  • Streets and Sidewalks - 4 replacement items and 1 additional                                                                                                                                                                                                                                                                                                                                                                                                                                                                                                                                                                                                                                                                                                                                                                                                                                                                                                                                                                                                                                                                                                                                                                                                                                                                                                                                                                                                                                                                                                                                                                                                                                                                                                                                                                                                                                                                                                                                                                                                                                                                                                                                                    |        |                                          |                                  |              | \$536,450                                                                              |                                                             |
| Parks and Recreation - 8 replacement vehicles/equipment = \$335,000 • Streets and Sidewalks - 4 replacement items and 1 additional                                                                                                                                                                                                                                                                                                                                                                                                                                                                                                                                                                                                                                                                                                                                                                                                                                                                                                                                                                                                                                                                                                                                                                                                                                                                                                                                                                                                                                                                                                                                                                                                                                                                                                                                                                                                                                                                                                                                                                                                                                                                                                                                                                 |        |                                          |                                  |              |                                                                                        | 109<br>110<br>111<br>113<br>115<br>116<br>117<br>118<br>118 |
| \$335,000 Fiscal Year  \$ Streets and Sidewalks - 4 replacement items and 1 additional                                                                                                                                                                                                                                                                                                                                                                                                                                                                                                                                                                                                                                                                                                                                                                                                                                                                                                                                                                                                                                                                                                                                                                                                                                                                                                                                                                                                                                                                                                                                                                                                                                                                                                                                                                                                                                                                                                                                                                                                                                                                                                                                                                                                             |        |                                          |                                  |              | Parks and Recreation - 8                                                               | 9) 6                                                        |
| • Streets and Sidewalks - 4 replacement items and 1 additional                                                                                                                                                                                                                                                                                                                                                                                                                                                                                                                                                                                                                                                                                                                                                                                                                                                                                                                                                                                                                                                                                                                                                                                                                                                                                                                                                                                                                                                                                                                                                                                                                                                                                                                                                                                                                                                                                                                                                                                                                                                                                                                                                                                                                                     |        |                                          |                                  |              |                                                                                        | •                                                           |
| replacement items and 1 additional                                                                                                                                                                                                                                                                                                                                                                                                                                                                                                                                                                                                                                                                                                                                                                                                                                                                                                                                                                                                                                                                                                                                                                                                                                                                                                                                                                                                                                                                                                                                                                                                                                                                                                                                                                                                                                                                                                                                                                                                                                                                                                                                                                                                                                                                 |        |                                          |                                  |              |                                                                                        | FISCAI Year                                                 |
|                                                                                                                                                                                                                                                                                                                                                                                                                                                                                                                                                                                                                                                                                                                                                                                                                                                                                                                                                                                                                                                                                                                                                                                                                                                                                                                                                                                                                                                                                                                                                                                                                                                                                                                                                                                                                                                                                                                                                                                                                                                                                                                                                                                                                                                                                                    |        |                                          |                                  |              | replacement items and 1 additional                                                     |                                                             |
|                                                                                                                                                                                                                                                                                                                                                                                                                                                                                                                                                                                                                                                                                                                                                                                                                                                                                                                                                                                                                                                                                                                                                                                                                                                                                                                                                                                                                                                                                                                                                                                                                                                                                                                                                                                                                                                                                                                                                                                                                                                                                                                                                                                                                                                                                                    |        |                                          |                                  |              | <del>,</del> ,                                                                         |                                                             |