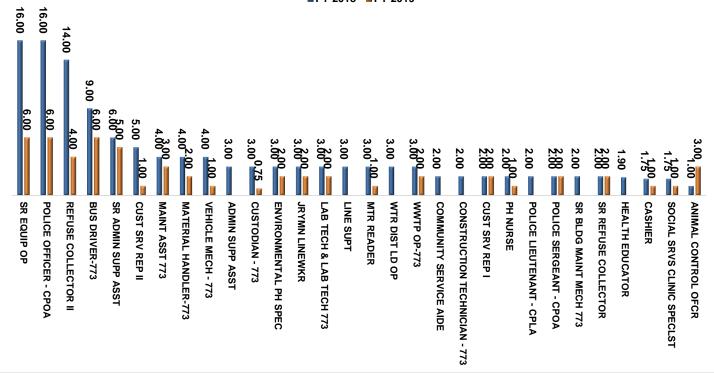

nover Percent    |         |         | _            |
| 0-6 months          | 13%     | 17%     | 16%          |
| 6 months - 1 year   | 15%     | 9%      | 3%           |
| 1 year - 5 years    | 32%     | 35%     | 38%          |
| 5 years - 10 years  | 15%     | 12%     | 22%          |
| Over 10 years       | 25%     | 28%     | 22%          |
| Number of Positions |         |         |              |
| 0-6 months          | 23      | 31      | 16           |
| 6 months - 1 year   | 28      | 16      | 3            |
| 1 year - 5 years    | 59      | 66      | 38           |
| 5 years - 10 years  | 28      | 22      | 22           |
| Over 10 years       | 45      | 52      | 22           |

## Positions With Turnover of More Than 1 Employee in Either FY 2018 or FY 2019 thru 5-15-19





|                               | Turnover Number |         | Turnover % |         | Pay Bands |                  |
|-------------------------------|-----------------|---------|------------|---------|-----------|------------------|
|                               |                 |         |            |         |           |                  |
| Position                      | FY 2018         | FY 2019 | FY 2018    | FY 2019 | FY 2019   | Proposed FY 2020 |
| SR EQUIP OP                   | 16.00           | 6.00    | 18%        | 8%      | A9        | 2020             |
| POLICE OFFICER - CPOA         | 16.00           | 6.00    | 12%        | 5%      | F5        | F6               |
| REFUSE COLLECTOR II           | 14.00           | 4.00    | 93%        | 27%     | A7        | A8