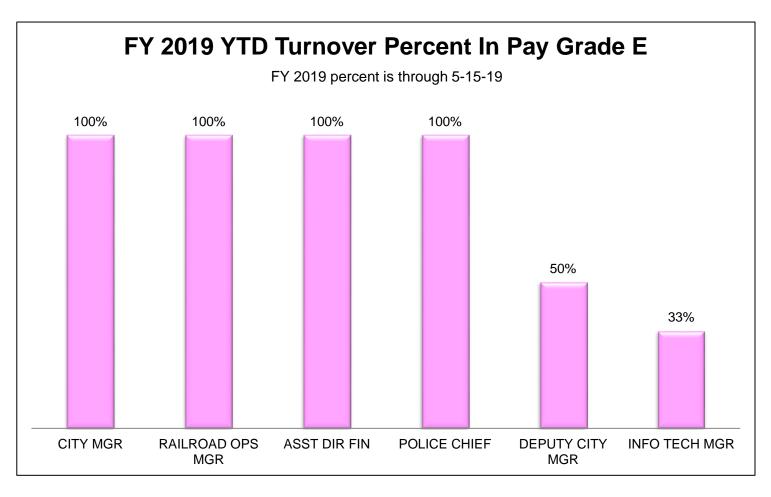

| Fund Cash Reserves Budgeted Cash Reserve Target (1100) S33.551.331 + Unassigned Turid Balance (1100) S1.526.729 - Man Reserve S1.526.729 - Man Res                                                                                                                                                                     |        |                                          |                                  | 1            |                                                                                        |                                                             |
|----------------------------------------------------------------------------------------------------------------------------------------------------------------------------------------------------------------------------------------------------------------------------------------------------------------------------------------------------------------------------------------------------------------------------------------------------------------------------------------------------------------------------------------------------------------------------------------------------------------------------------------------------------------------------------------------------------------------------------------------------------------------------------------------------------------------------------------------------------------------------------------------------------------------------------------------------------------------------------------------------------------------------------------------------------------------------------------------------------------------------------------------------------------------------------------------------------------------------------------------------------------------------------------------------------------------------------------------------------------------------------------------------------------------------------------------------------------------------------------------------------------------------------------------------------------------------------------------------------------------------------------------------------------------------------------------------------------------------------------------------------------------------------------------------------------------------------------------------------------------------------------------------------------------------------------------------------------------------------------------------------------------------------------------------------------------------------------------------------------------------------------------------------------------------------------------------------------------------------------------------------------------------------------------------|--------|------------------------------------------|----------------------------------|--------------|----------------------------------------------------------------------------------------|-------------------------------------------------------------|
| Fund Cash Reserves S33.961,931 + L'inavasignet Fland Bullance (\$1,52,872) - Mark 1 Market - Ask 1 Market - Ask 3 Bull sudgeted Cash Reserve Target    S33.961,931 + L'inavasignet Fland Bullance (\$1,52,872) - Mark 1 Market - Ask 2 Market - Ask 2 Bull sudgeted Financial Uses (Expenditures - 0 p. Transfers)   S5,02,203 Total Bulldgeted Financial Uses (Expenditures - 0 p. Transfers)   S7,004,641 = Bulldgeted Cash Reserve S17,004,641 = Bulldgeted Cash Reserve S18,004,641 = Bulldgeted Cash                                                                                                                                                                    |        |                                          |                                  |              |                                                                                        |                                                             |
| Supplementary   Supplement                                                                                                                                                                          |        |                                          |                                  |              |                                                                                        |                                                             |
| S33,91.331 + Umassigned Fund Balance   S61,56,724,704 for Morter C-ARSB 31   Pooled Cash Adjustment (Mains)   S0 - PY 2018 Incentive Based   S29,002,203 Total Budgeted Financial   Uses (Expenditures + O.p. Transfers)   2079's x Cash Reserve Target   Percent   Perc                                                                                                                                                                       | Fund   | Cash Reserves                            | Budgeted Cash Peserve Target     | , ,          | Notes                                                                                  | Trend                                                       |
| St. 1,528,724) - Mark to Market - CASB 31   Uses (Expenditures + Opt   Transfers)   Value                                                                                                                                                                          | Tuna   |                                          | Budgeted Cash Neserve Target     | rarget       |                                                                                        | Trend                                                       |
| (Munis) SD - FY 2018 Incentive Based Budgeting Amt (CAFR page 26) S15,478,655 = Ending Cash Reserves  S17,004,641 = Budgeted Cash Reserve Target (2019 8D page 172)  S18,474,014  S18,474,0                                                                                                                                                                     |        | (\$1,526,724) - Mark to Market - GASB 31 |                                  |              | passed by the City Council on August 6,                                                |                                                             |
| S35,476,655 = Ending Cash Reserves  S17,004,641 = Budgeted Cash Reserve  Target (2019 BD page 172)  S17,004,641 = Part (2019 BD page 172)  S17,004,641 = Sudgeted Cash Reserve  Target (2019 BD page 172)  S17,004,641 = Sudgeted Cash Reserve  Target (2019 BD page 172)  S18,474,014                                                                                                                                                                     | (1100) | (Munis)                                  |                                  |              |                                                                                        | Unassigned Cash Reserves                                    |
| Budgeting Amit (CAPR page 20) \$35,478,655 = Ending Cash Reserves  Target (2019 BD page 172)  \$18,74,014  \$18,74,015  \$18,74,015  \$18,74,015  \$18,74,016  \$18,74,016  \$18,74,016  \$18,74,016  \$18,74,016  \$18,74,016  \$18,74,016  \$18,74,016  \$18,74,016  \$18,74,016  \$18,74,016  \$18,74,016  \$18,74,016  \$18,74,016  \$18,74,016  \$18,74,016  \$18,74,016  \$18,74,016  \$18,74,016  \$18,74,016  \$18,74,016  \$18,74,016  \$18,74,016  \$18,74,016  \$18,74,016  \$18,74,016  \$18,74,016  \$18,74,016  \$18,74,016  \$18,74,016  \$18,74,016  \$18,74,016  \$18,74,016  \$18,74,016  \$18,74,016  \$18,74,016  \$18,74,016  \$18,74,016  \$18,74,016  \$18,74,016  \$18,74,016  \$18,74,016  \$18,74,016  \$18,74,016  \$18,74,016  \$18,74,016  \$18,74,016  \$18,74,016  \$18,74,016  \$18,74,016  \$18,74,016  \$18,74,016  \$18,74,016  \$18,74,016  \$18,74,016  \$18,74,016  \$18,74,016  \$18,74,016  \$18,74,016  \$18,74,016  \$18,74,016  \$18,74,016  \$18,74,016  \$18,74,016  \$18,74,016  \$18,74,016  \$18,74,016  \$18,74,016  \$18,74,016  \$18,74,016  \$18,74,016  \$18,74,016  \$18,74,016  \$18,74,016  \$18,74,016  \$18,74,016  \$18,74,016  \$18,74,016  \$18,74,016  \$18,74,016  \$18,74,016  \$18,74,016  \$18,74,016  \$18,74,016  \$18,74,016  \$18,74,016  \$18,74,016  \$18,74,016  \$18,74,016  \$18,74,016  \$18,74,016  \$18,74,016  \$18,74,016  \$18,74,016  \$18,74,016  \$18,74,016  \$18,74,016  \$18,74,016  \$18,74,016  \$18,74,016  \$18,74,016  \$18,74,016  \$18,74,016  \$18,74,016  \$18,74,016  \$18,74,016  \$18,74,016  \$18,74,016  \$18,74,016  \$18,74,016  \$18,74,016  \$18,74,016  \$18,74,016  \$18,74,016  \$18,74,016  \$18,74,016  \$18,74,016  \$18,74,016  \$18,74,016  \$18,74,016  \$10,74,016  \$10,74,016  \$10,74,016  \$10,74,016  \$10,74,016  \$10,74,016  \$10,74,016  \$10,74,016  \$10,74,016  \$10,74,016  \$10,74,016  \$10,74,016  \$10,74,016  \$10,74,016  \$10,74,016  \$10,74,016  \$10,74,016  \$10,74,016  \$10,74,016  \$10,74,016  \$10,74,016  \$10,74,016  \$10,74,016  \$10,74,016  \$10,74,016  \$10,74,016  \$10,74,016  \$10,74,016  \$10,74,016  \$10,74,016  \$10,74,016  \$10,74,016  \$10,74,016  \$10,74,016  \$10,74,016  \$10,74,016  \$10,74,016  \$10,74,016  \$10,74,01 |        | \$0 - FY 2018 Incentive Based            | x 20% x Cash Reserve Target      |              |                                                                                        |                                                             |
| risk such as revenue shorfalls, economic dwirthur, unanticipated expenditures or natural disasters, and to resure stable tax rates. Credit rating a gene seconditure of the stable of th                                                                                                                                                                     |        | Budgeting Amt (CAFR page 26)             | Percent                          |              | maintain a level of unassigned fund                                                    |                                                             |
| economic downtum, unanticipated expenditures for natural disasters, and to ensure stable tax rates. Crodit rating agencies continually monator the levels of powerment's General Fund when the government's conditive the government's device suance.  The reserves shall be used when approved by formal City Council action or under the following circumstances: Large one-time costs but use of reserves would provide a long-term of the season                                                                                                                                                                     |        | \$35,478,655 = Ending Cash Reserves      |                                  | \$18,474,014 |                                                                                        |                                                             |
| agencies continually monitor the levels of unassigned fund balances in a government's General Fund when evaluating the government's credit worthiness and assigning a credit rating to a government's debt susance.  The reserves shall be used when approved by formal City Council action or under the following circumstances:  1 arge one-time cost but use of reserves would provide a long-term cost savings  1 To mitigate service impacts during a significant economic downtum in the compact of the control                                                                                                                                                                     |        |                                          | <b>Target</b> (2019 BD page 172) |              | economic downturn, unanticipated                                                       |                                                             |
| government's General Fund when evaluating the government's continues and assigning a credit rating to a government's dott sissuance.  The reserves shall be used when approved by formal Gilly Council action or under the following circumstances: - Large one-time cost but use of reserves would provide a long-term cost sawings - To mitigate service impacts during a significant economic downturn in the economy or a significant economic downturn in the coronomy or a significant economic downturn in the City - City sustains unexpected liabilities created by Federal, State or other mandates out of its control.  For FY 2020, the following \$1.607,790 fleet needs have been identified by general fund departments which will not process due to revenue constraints. These items could be funded with excess cash reserves: - Police - 8 replacement vehicles = \$5.56,450 - Fire - 1 replacement vehicles = \$5.56,450 - Fire - 1 replacement vehicles = \$5.50,450                                                                                                                                                                                                                                                                                                                                                                                                                                                                                                                                                                                                                                                                                                                                              |        |                                          |                                  |              | agencies continually monitor the levels                                                | Budgeted Cash Reserve Target                                |
| evaluating the governments credit rating to a government's debt issuance.  The reserves shall be used when approved by formal City Council action or under the following circumstances:  Large one-time cost but use of cost and use of cost sharings.  To mitigate service impacts during a significant economic downturn in the economy or a significant economic downturn in the                                                                                                                                                                     |        |                                          |                                  |              |                                                                                        |                                                             |
| The reserves shall be used when approved by formal City Council action or under the following circumstances:  Large one-time cost but use of reserves would provide a long-term cost savings  To mitigate service impacts during a significant economic of a significant and economy or a significant and commic downturn in the economy or a significant and commic downturn in the economy or a significant and commic downturn in the economy or a significant and commic downturn in the economy or a significant and commic that threatens the safety of persons and property within the City  Catastrophic event or natural disaster that threatens the safety of persons and property within the City  City sustains unexpected liabilities created by Federal, State or other mandates out of its control.  For FY 2020, the following \$1,607,790 fleet needs have been identified by general fund departments which will not be able to be funded within the budget process dute to revenue constraints. These items could be funded with excess cash reserves:  Police - 3 replacement vehicles = \$50,000  Parks and Recreation - 8 replacement vehicles/squipment = \$335,000  Parks and Recreation - 8 replacement tems and 1 additional explacement vehicles/squipment tems and 1 additional                                                                                                                                                                                                                                                                                                                                                                                                                                                                                                                                                                                                                                                                                                                                                                                                                                                                                                                                                                                        |        |                                          |                                  |              | worthiness and assigning a credit rating                                               | \$40 —                                                      |
| or under the following circumstances:  - Large none-time cost but use of reserves would provide a long-term cost savings  - To mitigate service impacts during a significant economic downtum in the economy or a significant economy or expense of the economy or expense of the economy or expense of the following \$1.607,790 fleet needs have been identified by general fund departments which will not be able to be funded with the budget process due to revenue constraints. These items could be funded with excess cash reserves:  - Police - 8 replacement vehicle = \$559,000  - Parks and Recreation - 8 replacement vehicle = \$59,000  - Parks and Recreation - 8 replacement vehicles/equipment = \$35,000  - Parks and Recreation - 8 replacement vehicles/equipment = \$35,000  - Streets and Sidewalks - 4 replacement items and 1 additional                                                                                                                                                                                                                                                                                                                                                                                                                                                                                                                                                                                                                                                                                                                                                                                                                                                                                                                       |        |                                          |                                  |              | The reserves shall be used when                                                        | \$35                                                        |
| reserves would provide a long-term cost savings  To mitigate service impacts during a significant economic downturn in the economy or a significant and unexpected loss of revenue  Catastrophic event or natural disaster that threatens the safety of persons and property within the City  City sustains unexpected liabilities created by Federal, State or other mandates out of its control.  For FY 2020, the following \$1.607,790 fleet needs have been identified by general fund departments which will not be able to be funded within the budget process due to revenue constraints. These items could be funded with excess cash reserves:  Policies - 8 replacement vehicles = \$559,000  Parks and Recreation - 8 replacement vehicles/equipment = \$335,000  Streets and Sidewalks - 4 replacement tehnicals and Additional                                                                                                                                                                                                                                                                                                                                                                                                                                                                                                                                                                                                                                                                                                                                                                                                                                                                                                                                                                                                                                                                                                                                                                                                                                                                                                                                                                                                                                                       |        |                                          |                                  |              | or under the following circumstances: <ul><li>Large one-time cost but use of</li></ul> | \$30 -                                                      |
| unexpected loss of revenue  • Catastrophic event or natural disaster that threatens the safety of persons and property within the City  • City sustains unexpected liabilities created by Federal, State or other mandates out of its control.  For FY 2020, the following \$1,607,790 fleet needs have been identified by general fund departments which will not be able to be funded within the budget process due to revenue constraints. These items could be funded with excess cash reserves:  • Police - 8 replacement vehicles = \$536,450  • Fire - 1 replacement vehicle = \$69,000  • Parks and Recreation - 8 replacement vehicle = \$335,000  • Parks and Recreation - 8 replacement vehicles/equipment = \$335,000  • Streets and Sidewalks - 4 replacement items and 1 additional                                                                                                                                                                                                                                                                                                                                                                                                                                                                                                                                                                                                                                                                                                                                                                                                                                                                                                                                                                                                                                                                                                                                                                                                                                                                                                                                                                                                                                                                                                  |        |                                          |                                  |              | cost savings                                                                           |                                                             |
| • Catastrophic event or natural disaster that threatens the safety of persons and property within the City • City sustains unexpected liabilities created by Federal, State or other mandates out of its control.  For FY 2020, the following \$1,607,790 fleet needs have been identified by general fund departments which will not be able to be funded within the budget process due to revenue constraints. These items could be funded with excess cash reserves: • Police -8 replacement vehicles = \$536,450 • Fire -1 replacement vehicle = \$59,000 • Parks and Recreation -8 replacement vehicles = \$335,000 • Parks and Recreation -8 replacement vehicles/equipment = \$335,000 • Streets and Sidewalks - 4 replacement items and 1 additional                                                                                                                                                                                                                                                                                                                                                                                                                                                                                                                                                                                                                                                                                                                                                                                                                                                                                                                                                                                                                                                                                                                                                                                                                                                                                                                                                                                                                                                                                                                                       |        |                                          |                                  |              | significant economic downturn in the economy or a significant and                      | \$25                                                        |
| City sustains unexpected liabilities created by Federal, State or other mandates out of its control.  For FY 2020, the following \$1,607,790 fleet needs have been identified by general fund departments which will not be able to be funded within the budget process due to revenue constraints. These items could be funded with excess cash reserves:  Police - 8 replacement vehicles = \$536,450  Fire - 1 replacement vehicle = \$69,000  Parks and Recreation - 8 replacement vehicle explacement vehicles explanation explanation of the vehicles exp                                                                                                                                                                   |        |                                          |                                  |              | Catastrophic event or natural disaster                                                 | \$20                                                        |
| mandates out of its control.  For FY 2020, the following \$1,607,790 fleet needs have been identified by general fund departments which will not be able to be funded within the budget process due to revenue constraints. These items could be funded with excess cash reserves:  Police - 8 replacement vehicles = \$536,450  Fire - 1 replacement vehicle = \$69,000  Parks and Recreation - 8 replacement vehicles/equipment = \$335,000  Tirests and Sidewalks - 4 replacement items and 1 additional                                                                                                                                                                                                                                                                                                                                                                                                                                                                                                                                                                                                                                                                                                                                                                                                                                                                                                                                                                                                                                                                                                                                                                                                                                                                                                                                                                                                                                                                                                                                                                                                                                                                                                                                                                                        |        |                                          |                                  |              | <ul> <li>City sustains unexpected liabilities</li> </ul>                               |                                                             |
| fleet needs have been identified by general fund departments which will not be able to be funded within the budget process due to revenue constraints. These items could be funded with excess cash reserves:  • Police - 8 replacement vehicles = \$536,450  • Fire - 1 replacement vehicle = \$69,000  • Parks and Recreation - 8 replacement vehicles/equipment = \$335,000  • Streets and Sidewalks - 4 replacement items and 1 additional                                                                                                                                                                                                                                                                                                                                                                                                                                                                                                                                                                                                                                                                                                                                                                                                                                                                                                                                                                                                                                                                                                                                                                                                                                                                                                                                                                                                                                                                                                                                                                                                                                                                                                                                                                                                                                                     |        |                                          |                                  |              | mandates out of its control.                                                           | \$15                                                        |
| be able to be funded within the budget process due to revenue constraints. These items could be funded with excess cash reserves:  • Police - 8 replacement vehicles = \$536,450  • Fire - 1 replacement vehicle = \$69,000  • Parks and Recreation - 8 replacement vehicles/equipment = \$335,000  • Streets and Sidewalks - 4 replacement items and 1 additional                                                                                                                                                                                                                                                                                                                                                                                                                                                                                                                                                                                                                                                                                                                                                                                                                                                                                                                                                                                                                                                                                                                                                                                                                                                                                                                                                                                                                                                                                                                                                                                                                                                                                                                                                                                                                                                                                                                                 |        |                                          |                                  |              | fleet needs have been identified by                                                    | \$10                                                        |
| Inese items could be funded with excess reserves:  Police - 8 replacement vehicles = \$536,450  Fire - 1 replacement vehicle = \$69,000  Parks and Recreation - 8 replacement vehicles/equipment = \$335,000  Streets and Sidewalks - 4 replacement items and 1 additional                                                                                                                                                                                                                                                                                                                                                                                                                                                                                                                                                                                                                                                                                                                                                                                                                                                                                                                                                                                                                                                                                                                                                                                                                                                                                                                                                                                                                                                                                                                                                                                                                                                                                                                                                                                                                                                                                                                                                                                                                         |        |                                          |                                  |              | be able to be funded within the budget process due to revenue constraints.             | \$5 +                                                       |
| \$536,450  • Fire - 1 replacement vehicle = \$69,000  • Parks and Recreation - 8 replacement vehicles/equipment = \$335,000  • Streets and Sidewalks - 4 replacement items and 1 additional                                                                                                                                                                                                                                                                                                                                                                                                                                                                                                                                                                                                                                                                                                                                                                                                                                                                                                                                                                                                                                                                                                                                                                                                                                                                                                                                                                                                                                                                                                                                                                                                                                                                                                                                                                                                                                                                                                                                                                                                                                                                                                        |        |                                          |                                  |              | excess cash reserves:                                                                  |                                                             |
| \$69,000  • Parks and Recreation - 8 replacement vehicles/equipment = \$335,000  • Streets and Sidewalks - 4 replacement items and 1 additional                                                                                                                                                                                                                                                                                                                                                                                                                                                                                                                                                                                                                                                                                                                                                                                                                                                                                                                                                                                                                                                                                                                                                                                                                                                                                                                                                                                                                                                                                                                                                                                                                                                                                                                                                                                                                                                                                                                                                                                                                                                                                                                                                    |        |                                          |                                  |              | \$536,450                                                                              |                                                             |
| Parks and Recreation - 8 replacement vehicles/equipment = \$335,000 • Streets and Sidewalks - 4 replacement items and 1 additional                                                                                                                                                                                                                                                                                                                                                                                                                                                                                                                                                                                                                                                                                                                                                                                                                                                                                                                                                                                                                                                                                                                                                                                                                                                                                                                                                                                                                                                                                                                                                                                                                                                                                                                                                                                                                                                                                                                                                                                                                                                                                                                                                                 |        |                                          |                                  |              |                                                                                        | 109<br>110<br>111<br>113<br>115<br>116<br>117<br>118<br>118 |
| \$335,000 Fiscal Year  \$ Streets and Sidewalks - 4 replacement items and 1 additional                                                                                                                                                                                                                                                                                                                                                                                                                                                                                                                                                                                                                                                                                                                                                                                                                                                                                                                                                                                                                                                                                                                                                                                                                                                                                                                                                                                                                                                                                                                                                                                                                                                                                                                                                                                                                                                                                                                                                                                                                                                                                                                                                                                                             |        |                                          |                                  |              | Parks and Recreation - 8                                                               | 9) 6                                                        |
| • Streets and Sidewalks - 4 replacement items and 1 additional                                                                                                                                                                                                                                                                                                                                                                                                                                                                                                                                                                                                                                                                                                                                                                                                                                                                                                                                                                                                                                                                                                                                                                                                                                                                                                                                                                                                                                                                                                                                                                                                                                                                                                                                                                                                                                                                                                                                                                                                                                                                                                                                                                                                                                     |        |                                          |                                  |              |                                                                                        | •                                                           |
| replacement items and 1 additional                                                                                                                                                                                                                                                                                                                                                                                                                                                                                                                                                                                                                                                                                                                                                                                                                                                                                                                                                                                                                                                                                                                                                                                                                                                                                                                                                                                                                                                                                                                                                                                                                                                                                                                                                                                                                                                                                                                                                                                                                                                                                                                                                                                                                                                                 |        |                                          |                                  |              |                                                                                        | FISCAI Year                                                 |
|                                                                                                                                                                                                                                                                                                                                                                                                                                                                                                                                                                                                                                                                                                                                                                                                                                                                                                                                                                                                                                                                                                                                                                                                                                                                                                                                                                                                                                                                                                                                                                                                                                                                                                                                                                                                                                                                                                                                                                                                                                                                                                                                                                                                                                                                                                    |        |                                          |                                  |              | replacement items and 1 additional                                                     |                                                             |
|                                                                                                                                                                                                                                                                                                                                                                                                                                                                                                                                                                                                                                                                                                                                                                                                                                                                                                                                                                                                                                                                                                                                                                                                                                                                                                                                                                                                                                                                                                                                                                                                                                                                                                                                                                                                                                                                                                                                                                                                                                                                                                                                                                                                                                                                                                    |        |                                          |                                  |              | <del>,</del> ,                                                                         |                                                             |