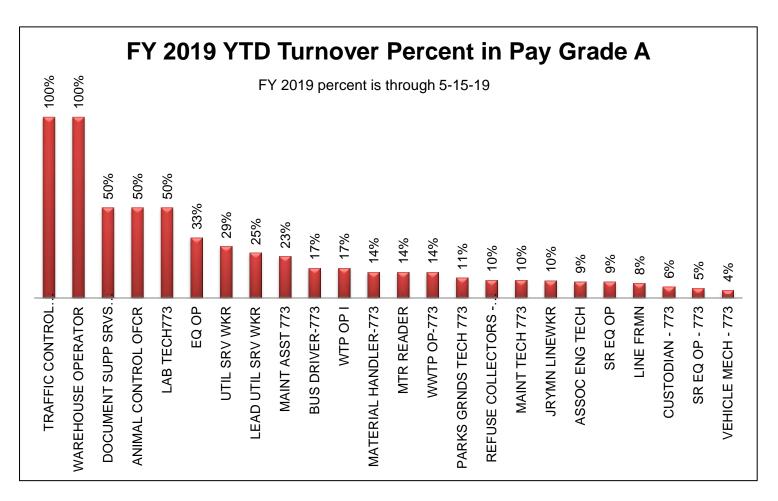

EANT - CPOA        | 2.00            | 2.00    | 8%         | 8%      | F8        |                  |
| SR BLDG MAINT MECH 773        | 2.00            |         | 100%       | 0%      | A11       |                  |
| SR REFUSE COLLECTOR           | 2.00            | 2.00    | 5%         | 5%      | A9        |                  |
| HEALTH EDUCATOR               | 1.90            |         | 40%        | 0%      | C5        |                  |
| CASHIER                       | 1.75            | 1.00    | 21%        | 11%     | B1        | B4               |
| SOCIAL SRVS CLINIC SPECLST    | 1.75            | 1.00    | 64%        | 6%      | C4        |                  |
| ANIMAL CONTROL OFCR           | 1.00            | 3.00    | 17%        | 50%     | A8        |                  |















City of Columbia, Missouri Classification and Compensation Data Consultation Services Summary Report

> Paypoint HR, LLC 695 Santa Maria Lane Davidsonville, MD 21035 (443) 336 – 4272

### Table of Contents

| Executive Summary                                                         | 2  |
|---------------------------------------------------------------------------|----|
| Comparators - General and Executive                                       | 4  |
| Comparators - Electric Positions within City Utilities Department         | 6  |
| External Market Comparison                                                | 8  |
| Recommendations                                                           | 9  |
| New Salary Scale                                                          | 12