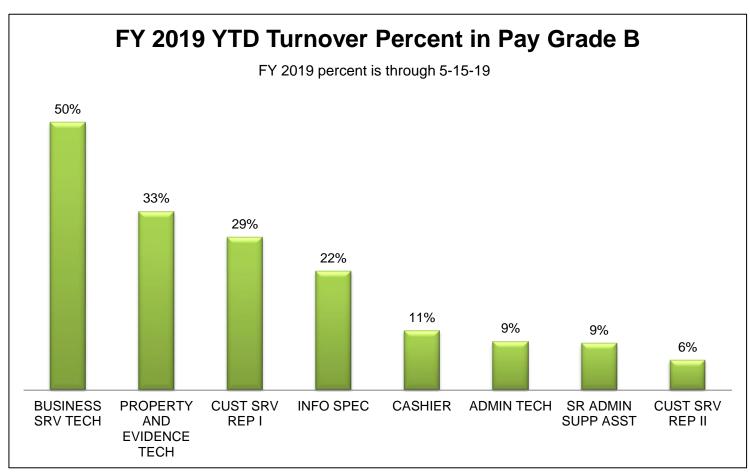

| Fund Cash Reserves Budgeted Cash Reserve Target (1100) S33.551.331 + Unassigned Turid Balance (1100) S1.526.729 - Man Reserve S1.526.729 - Man Res                                                                                                                                                                     |        |                                          |                                  | 1            |                                                                                        |                                                             |
|----------------------------------------------------------------------------------------------------------------------------------------------------------------------------------------------------------------------------------------------------------------------------------------------------------------------------------------------------------------------------------------------------------------------------------------------------------------------------------------------------------------------------------------------------------------------------------------------------------------------------------------------------------------------------------------------------------------------------------------------------------------------------------------------------------------------------------------------------------------------------------------------------------------------------------------------------------------------------------------------------------------------------------------------------------------------------------------------------------------------------------------------------------------------------------------------------------------------------------------------------------------------------------------------------------------------------------------------------------------------------------------------------------------------------------------------------------------------------------------------------------------------------------------------------------------------------------------------------------------------------------------------------------------------------------------------------------------------------------------------------------------------------------------------------------------------------------------------------------------------------------------------------------------------------------------------------------------------------------------------------------------------------------------------------------------------------------------------------------------------------------------------------------------------------------------------------------------------------------------------------------------------------------------------------|--------|------------------------------------------|----------------------------------|--------------|----------------------------------------------------------------------------------------|-------------------------------------------------------------|
| Fund Cash Reserves S33.961,931 + L'inavasignet Fland Bullance (\$1,52,872) - Mark 1 Market - Ask 1 Market - Ask 3 Bull sudgeted Cash Reserve Target    S33.961,931 + L'inavasignet Fland Bullance (\$1,52,872) - Mark 1 Market - Ask 2 Market - Ask 2 Bull sudgeted Financial Uses (Expenditures - 0 p. Transfers)   S5,02,203 Total Bulldgeted Financial Uses (Expenditures - 0 p. Transfers)   S7,004,641 = Bulldgeted Cash Reserve S17,004,641 = Bulldgeted Cash Reserve S18,004,641 = Bulldgeted Cash                                                                                                                                                                    |        |                                          |                                  |              |                                                                                        |                                                             |
| Supplementary   Supplement                                                                                                                                                                          |        |                                          |                                  |              |                                                                                        |                                                             |
| S33,91.331 + Umassigned Fund Balance   S61,56,724,704 for Morter C-ARSB 31   Pooled Cash Adjustment (Mains)   S0 - PY 2018 Incentive Based   S29,002,203 Total Budgeted Financial   Uses (Expenditures + O.p. Transfers)   2079's x Cash Reserve Target   Percent   Perc                                                                                                                                                                       | Fund   | Cash Reserves                            | Budgeted Cash Peserve Target     | , ,          | Notes                                                                                  | Trend                                                       |
| St. 1,528,724) - Mark to Market - CASB 31   Uses (Expenditures + Opt   Transfers)   Value                                                                                                                                                                          | Tuna   |                                          | Budgeted Cash Neserve Target     | rarget       |                                                                                        | Trend                                                       |
| (Munis) SD - FY 2018 Incentive Based Budgeting Amt (CAFR page 26) S15,478,655 = Ending Cash Reserves  S17,004,641 = Budgeted Cash Reserve Target (2019 8D page 172)  S18,474,014  S18,474,0                                                                                                                                                                     |        | (\$1,526,724) - Mark to Market - GASB 31 |                                  |              | passed by the City Council on August 6,                                                |                                                             |
| S35,476,655 = Ending Cash Reserves  S17,004,641 = Budgeted Cash Reserve  Target (2019 BD page 172)  S17,004,641 = Part (2019 BD page 172)  S17,004,641 = Sudgeted Cash Reserve  Target (2019 BD page 172)  S17,004,641 = Sudgeted Cash Reserve  Target (2019 BD page 172)  S18,474,014                                                                                                                                                                     | (1100) | (Munis)                                  |                                  |              |                                                                                        | Unassigned Cash Reserves                                    |
| Budgeting Amit (CAPR page 20) \$35,478,655 = Ending Cash Reserves  Target (2019 BD page 172)  \$18,74,014  \$18,74,015  \$18,74,015  \$18,74,015  \$18,74,016  \$18,74,016  \$18,74,016  \$18,74,016  \$18,74,016  \$18,74,016  \$18,74,016  \$18,74,016  \$18,74,016  \$18,74,016  \$18,74,016  \$18,74,016  \$18,74,016  \$18,74,016  \$18,74,016  \$18,74,016  \$18,74,016  \$18,74,016  \$18,74,016  \$18,74,016  \$18,74,016  \$18,74,016  \$18,74,016  \$18,74,016  \$18,74,016  \$18,74,016  \$18,74,016  \$18,74,016  \$18,74,016  \$18,74,016  \$18,74,016  \$18,74,016  \$18,74,016  \$18,74,016  \$18,74,016  \$18,74,016  \$18,74,016  \$18,74,016  \$18,74,016  \$18,74,016  \$18,74,016  \$18,74,016  \$18,74,016  \$18,74,016  \$18,74,016  \$18,74,016  \$18,74,016  \$18,74,016  \$18,74,016  \$18,74,016  \$18,74,016  \$18,74,016  \$18,74,016  \$18,74,016  \$18,74,016  \$18,74,016  \$18,74,016  \$18,74,016  \$18,74,016  \$18,74,016  \$18,74,016  \$18,74,016  \$18,74,016  \$18,74,016  \$18,74,016  \$18,74,016  \$18,74,016  \$18,74,016  \$18,74,016  \$18,74,016  \$18,74,016  \$18,74,016  \$18,74,016  \$18,74,016  \$18,74,016  \$18,74,016  \$18,74,016  \$18,74,016  \$18,74,016  \$18,74,016  \$18,74,016  \$18,74,016  \$18,74,016  \$18,74,016  \$18,74,016  \$18,74,016  \$18,74,016  \$18,74,016  \$18,74,016  \$18,74,016  \$18,74,016  \$18,74,016  \$18,74,016  \$18,74,016  \$18,74,016  \$18,74,016  \$18,74,016  \$18,74,016  \$18,74,016  \$18,74,016  \$18,74,016  \$18,74,016  \$18,74,016  \$18,74,016  \$18,74,016  \$18,74,016  \$18,74,016  \$18,74,016  \$18,74,016  \$18,74,016  \$18,74,016  \$18,74,016  \$18,74,016  \$18,74,016  \$18,74,016  \$18,74,016  \$18,74,016  \$18,74,016  \$18,74,016  \$18,74,016  \$10,74,016  \$10,74,016  \$10,74,016  \$10,74,016  \$10,74,016  \$10,74,016  \$10,74,016  \$10,74,016  \$10,74,016  \$10,74,016  \$10,74,016  \$10,74,016  \$10,74,016  \$10,74,016  \$10,74,016  \$10,74,016  \$10,74,016  \$10,74,016  \$10,74,016  \$10,74,016  \$10,74,016  \$10,74,016  \$10,74,016  \$10,74,016  \$10,74,016  \$10,74,016  \$10,74,016  \$10,74,016  \$10,74,016  \$10,74,016  \$10,74,016  \$10,74,016  \$10,74,016  \$10,74,016  \$10,74,016  \$10,74,016  \$10,74,016  \$10,74,016  \$10,74,01 |        | \$0 - FY 2018 Incentive Based            | x 20% x Cash Reserve Target      |              |                                                                                        |                                                             |
| risk such as revenue shorfalls, economic dwirthur, unanticipated expenditures or natural disasters, and to resure stable tax rates. Credit rating a gene seconditure of the stable of th                                                                                                                                                                     |        | Budgeting Amt (CAFR page 26)             | Percent                          |              | maintain a level of unassigned fund                                                    |                                                             |
| economic downtum, unanticipated expenditures for natural disasters, and to ensure stable tax rates. Crodit rating agencies continually monator the levels of powerment's General Fund when the government's conditive the government's device suance.  The reserves shall be used when approved by formal City Council action or under the following circumstances: Large one-time costs but use of reserves would provide a long-term of the season                                                                                                                                                                     |        | \$35,478,655 = Ending Cash Reserves      |                                  | \$18,474,014 |                                                                                        |                                                             |
| agencies continually monitor the levels of unassigned fund balances in a government's General Fund when evaluating the government's credit worthiness and assigning a credit rating to a government's debt susance.  The reserves shall be used when approved by formal City Council action or under the following circumstances:  1 arge one-time cost but use of reserves would provide a long-term cost savings  1 To mitigate service impacts during a significant economic downtum in the compact of the control                                                                                                                                                                     |        |                                          | <b>Target</b> (2019 BD page 172) |              | economic downturn, unanticipated                                                       |                                                             |
| government's General Fund when evaluating the government's continues and assigning a credit rating to a government's dott sissuance.  The reserves shall be used when approved by formal Gilly Council action or under the following circumstances: - Large one-time cost but use of reserves would provide a long-term cost sawings - To mitigate service impacts during a significant economic downturn in the economy or a significant economic downturn in the coronomy or a significant economic downturn in the City - City sustains unexpected liabilities created by Federal, State or other mandates out of its control.  For FY 2020, the following \$1.607,790 fleet needs have been identified by general fund departments which will not process due to revenue constraints. These items could be funded with excess cash reserves: - Police - 8 replacement vehicles = \$5.56,450 - Fire - 1 replacement vehicles = \$5.56,450 - Fire - 1 replacement vehicles = \$5.50,450                                                                                                                                                                                                                                                                                                                                                                                                                                                                                                                                                                                                                                                                                                                                              |        |                                          |                                  |              | agencies continually monitor the levels                                                | Budgeted Cash Reserve Target                                |
| evaluating the governments credit rating to a government's debt issuance.  The reserves shall be used when approved by formal City Council action or under the following circumstances:  Large one-time cost but use of cost and use of cost sharings.  To mitigate service impacts during a significant economic downturn in the economy or a significant economic downturn in the                                                                                                                                                                     |        |                                          |                                  |              |                                                                                        |                                                             |
| The reserves shall be used when approved by formal City Council action or under the following circumstances:  Large one-time cost but use of reserves would provide a long-term cost savings  To mitigate service impacts during a significant economic of a significant and economy or a significant and commic downturn in the economy or a significant and commic downturn in the economy or a significant and commic downturn in the economy or a significant and commic downturn in the economy or a significant and commic that threatens the safety of persons and property within the City  Catastrophic event or natural disaster that threatens the safety of persons and property within the City  City sustains unexpected liabilities created by Federal, State or other mandates out of its control.  For FY 2020, the following \$1,607,790 fleet needs have been identified by general fund departments which will not be able to be funded within the budget process dute to revenue constraints. These items could be funded with excess cash reserves:  Police - 3 replacement vehicles = \$50,000  Parks and Recreation - 8 replacement vehicles/squipment = \$335,000  Parks and Recreation - 8 replacement tems and 1 additional explacement vehicles/squipment tems and 1 additional                                                                                                                                                                                                                                                                                                                                                                                                                                                                                                                                                                                                                                                                                                                                                                                                                                                                                                                                                                                        |        |                                          |                                  |              | worthiness and assigning a credit rating                                               | \$40 —                                                      |
| or under the following circumstances:  - Large none-time cost but use of reserves would provide a long-term cost savings  - To mitigate service impacts during a significant economic downtum in the economy or a significant economy or expense of the economy or expense of the economy or expense of the following \$1.607,790 fleet needs have been identified by general fund departments which will not be able to be funded with the budget process due to revenue constraints. These items could be funded with excess cash reserves:  - Police - 8 replacement vehicle = \$559,000  - Parks and Recreation - 8 replacement vehicle = \$59,000  - Parks and Recreation - 8 replacement vehicles/equipment = \$35,000  - Parks and Recreation - 8 replacement vehicles/equipment = \$35,000  - Streets and Sidewalks - 4 replacement items and 1 additional                                                                                                                                                                                                                                                                                                                                                                                                                                                                                                                                                                                                                                                                                                                                                                                                                                                                                                                       |        |                                          |                                  |              | The reserves shall be used when                                                        | \$35                                                        |
| reserves would provide a long-term cost savings  To mitigate service impacts during a significant economic downturn in the economy or a significant and unexpected loss of revenue  Catastrophic event or natural disaster that threatens the safety of persons and property within the City  City sustains unexpected liabilities created by Federal, State or other mandates out of its control.  For FY 2020, the following \$1.607,790 fleet needs have been identified by general fund departments which will not be able to be funded within the budget process due to revenue constraints. These items could be funded with excess cash reserves:  Policies - 8 replacement vehicles = \$559,000  Parks and Recreation - 8 replacement vehicles/equipment = \$335,000  Streets and Sidewalks - 4 replacement tehnicals and Additional                                                                                                                                                                                                                                                                                                                                                                                                                                                                                                                                                                                                                                                                                                                                                                                                                                                                                                                                                                                                                                                                                                                                                                                                                                                                                                                                                                                                                                                       |        |                                          |                                  |              | or under the following circumstances: <ul><li>Large one-time cost but use of</li></ul> | \$30 -                                                      |
| unexpected loss of revenue  • Catastrophic event or natural disaster that threatens the safety of persons and property within the City  • City sustains unexpected liabilities created by Federal, State or other mandates out of its control.  For FY 2020, the following \$1,607,790 fleet needs have been identified by general fund departments which will not be able to be funded within the budget process due to revenue constraints. These items could be funded with excess cash reserves:  • Police - 8 replacement vehicles = \$536,450  • Fire - 1 replacement vehicle = \$69,000  • Parks and Recreation - 8 replacement vehicle = \$335,000  • Parks and Recreation - 8 replacement vehicles/equipment = \$335,000  • Streets and Sidewalks - 4 replacement items and 1 additional                                                                                                                                                                                                                                                                                                                                                                                                                                                                                                                                                                                                                                                                                                                                                                                                                                                                                                                                                                                                                                                                                                                                                                                                                                                                                                                                                                                                                                                                                                  |        |                                          |                                  |              | cost savings                                                                           |                                                             |
| • Catastrophic event or natural disaster that threatens the safety of persons and property within the City • City sustains unexpected liabilities created by Federal, State or other mandates out of its control.  For FY 2020, the following \$1,607,790 fleet needs have been identified by general fund departments which will not be able to be funded within the budget process due to revenue constraints. These items could be funded with excess cash reserves: • Police -8 replacement vehicles = \$536,450 • Fire -1 replacement vehicle = \$59,000 • Parks and Recreation -8 replacement vehicles = \$335,000 • Parks and Recreation -8 replacement vehicles/equipment = \$335,000 • Streets and Sidewalks - 4 replacement items and 1 additional                                                                                                                                                                                                                                                                                                                                                                                                                                                                                                                                                                                                                                                                                                                                                                                                                                                                                                                                                                                                                                                                                                                                                                                                                                                                                                                                                                                                                                                                                                                                       |        |                                          |                                  |              | significant economic downturn in the economy or a significant and                      | \$25                                                        |
| City sustains unexpected liabilities created by Federal, State or other mandates out of its control.  For FY 2020, the following \$1,607,790 fleet needs have been identified by general fund departments which will not be able to be funded within the budget process due to revenue constraints. These items could be funded with excess cash reserves:  Police - 8 replacement vehicles = \$536,450  Fire - 1 replacement vehicle = \$69,000  Parks and Recreation - 8 replacement vehicle explacement vehicles explanation explanation of the vehicles exp                                                                                                                                                                   |        |                                          |                                  |              | Catastrophic event or natural disaster                                                 | \$20                                                        |
| mandates out of its control.  For FY 2020, the following \$1,607,790 fleet needs have been identified by general fund departments which will not be able to be funded within the budget process due to revenue constraints. These items could be funded with excess cash reserves:  Police - 8 replacement vehicles = \$536,450  Fire - 1 replacement vehicle = \$69,000  Parks and Recreation - 8 replacement vehicles/equipment = \$335,000  Tirests and Sidewalks - 4 replacement items and 1 additional                                                                                                                                                                                                                                                                                                                                                                                                                                                                                                                                                                                                                                                                                                                                                                                                                                                                                                                                                                                                                                                                                                                                                                                                                                                                                                                                                                                                                                                                                                                                                                                                                                                                                                                                                                                        |        |                                          |                                  |              | <ul> <li>City sustains unexpected liabilities</li> </ul>                               |                                                             |
| fleet needs have been identified by general fund departments which will not be able to be funded within the budget process due to revenue constraints. These items could be funded with excess cash reserves:  • Police - 8 replacement vehicles = \$536,450  • Fire - 1 replacement vehicle = \$69,000  • Parks and Recreation - 8 replacement vehicles/equipment = \$335,000  • Streets and Sidewalks - 4 replacement items and 1 additional                                                                                                                                                                                                                                                                                                                                                                                                                                                                                                                                                                                                                                                                                                                                                                                                                                                                                                                                                                                                                                                                                                                                                                                                                                                                                                                                                                                                                                                                                                                                                                                                                                                                                                                                                                                                                                                     |        |                                          |                                  |              | mandates out of its control.                                                           | \$15                                                        |
| be able to be funded within the budget process due to revenue constraints. These items could be funded with excess cash reserves:  • Police - 8 replacement vehicles = \$536,450  • Fire - 1 replacement vehicle = \$69,000  • Parks and Recreation - 8 replacement vehicles/equipment = \$335,000  • Streets and Sidewalks - 4 replacement items and 1 additional                                                                                                                                                                                                                                                                                                                                                                                                                                                                                                                                                                                                                                                                                                                                                                                                                                                                                                                                                                                                                                                                                                                                                                                                                                                                                                                                                                                                                                                                                                                                                                                                                                                                                                                                                                                                                                                                                                                                 |        |                                          |                                  |              | fleet needs have been identified by                                                    | \$10                                                        |
| Inese items could be funded with excess reserves:  Police - 8 replacement vehicles = \$536,450  Fire - 1 replacement vehicle = \$69,000  Parks and Recreation - 8 replacement vehicles/equipment = \$335,000  Streets and Sidewalks - 4 replacement items and 1 additional                                                                                                                                                                                                                                                                                                                                                                                                                                                                                                                                                                                                                                                                                                                                                                                                                                                                                                                                                                                                                                                                                                                                                                                                                                                                                                                                                                                                                                                                                                                                                                                                                                                                                                                                                                                                                                                                                                                                                                                                                         |        |                                          |                                  |              | be able to be funded within the budget process due to revenue constraints.             | \$5 +                                                       |
| \$536,450  • Fire - 1 replacement vehicle = \$69,000  • Parks and Recreation - 8 replacement vehicles/equipment = \$335,000  • Streets and Sidewalks - 4 replacement items and 1 additional                                                                                                                                                                                                                                                                                                                                                                                                                                                                                                                                                                                                                                                                                                                                                                                                                                                                                                                                                                                                                                                                                                                                                                                                                                                                                                                                                                                                                                                                                                                                                                                                                                                                                                                                                                                                                                                                                                                                                                                                                                                                                                        |        |                                          |                                  |              | excess cash reserves:                                                                  |                                                             |
| \$69,000  • Parks and Recreation - 8 replacement vehicles/equipment = \$335,000  • Streets and Sidewalks - 4 replacement items and 1 additional                                                                                                                                                                                                                                                                                                                                                                                                                                                                                                                                                                                                                                                                                                                                                                                                                                                                                                                                                                                                                                                                                                                                                                                                                                                                                                                                                                                                                                                                                                                                                                                                                                                                                                                                                                                                                                                                                                                                                                                                                                                                                                                                                    |        |                                          |                                  |              | \$536,450                                                                              |                                                             |
| Parks and Recreation - 8 replacement vehicles/equipment = \$335,000 • Streets and Sidewalks - 4 replacement items and 1 additional                                                                                                                                                                                                                                                                                                                                                                                                                                                                                                                                                                                                                                                                                                                                                                                                                                                                                                                                                                                                                                                                                                                                                                                                                                                                                                                                                                                                                                                                                                                                                                                                                                                                                                                                                                                                                                                                                                                                                                                                                                                                                                                                                                 |        |                                          |                                  |              |                                                                                        | 109<br>110<br>111<br>113<br>115<br>116<br>117<br>118<br>118 |
| \$335,000 Fiscal Year  \$ Streets and Sidewalks - 4 replacement items and 1 additional                                                                                                                                                                                                                                                                                                                                                                                                                                                                                                                                                                                                                                                                                                                                                                                                                                                                                                                                                                                                                                                                                                                                                                                                                                                                                                                                                                                                                                                                                                                                                                                                                                                                                                                                                                                                                                                                                                                                                                                                                                                                                                                                                                                                             |        |                                          |                                  |              | Parks and Recreation - 8                                                               | 9) 6                                                        |
| • Streets and Sidewalks - 4 replacement items and 1 additional                                                                                                                                                                                                                                                                                                                                                                                                                                                                                                                                                                                                                                                                                                                                                                                                                                                                                                                                                                                                                                                                                                                                                                                                                                                                                                                                                                                                                                                                                                                                                                                                                                                                                                                                                                                                                                                                                                                                                                                                                                                                                                                                                                                                                                     |        |                                          |                                  |              |                                                                                        | •                                                           |
| replacement items and 1 additional                                                                                                                                                                                                                                                                                                                                                                                                                                                                                                                                                                                                                                                                                                                                                                                                                                                                                                                                                                                                                                                                                                                                                                                                                                                                                                                                                                                                                                                                                                                                                                                                                                                                                                                                                                                                                                                                                                                                                                                                                                                                                                                                                                                                                                                                 |        |                                          |                                  |              |                                                                                        | FISCAI Year                                                 |
|                                                                                                                                                                                                                                                                                                                                                                                                                                                                                                                                                                                                                                                                                                                                                                                                                                                                                                                                                                                                                                                                                                                                                                                                                                                                                                                                                                                                                                                                                                                                                                                                                                                                                                                                                                                                                                                                                                                                                                                                                                                                                                                                                                                                                                                                                                    |        |                                          |                                  |              | replacement items and 1 additional                                                     |                                                             |
|                                                                                                                                                                                                                                                                                                                                                                                                                                                                                                                                                                                                                                                                                                                                                                                                                                                                                                                                                                                                                                                                                                                                                                                                                                                                                                                                                                                                                                                                                                                                                                                                                                                                                                                                                                                                                                                                                                                                                                                                                                                                                                                                                                                                                                                                                                    |        |                                          |                                  |              | <del>,</del> ,                                                                         |                                                             |