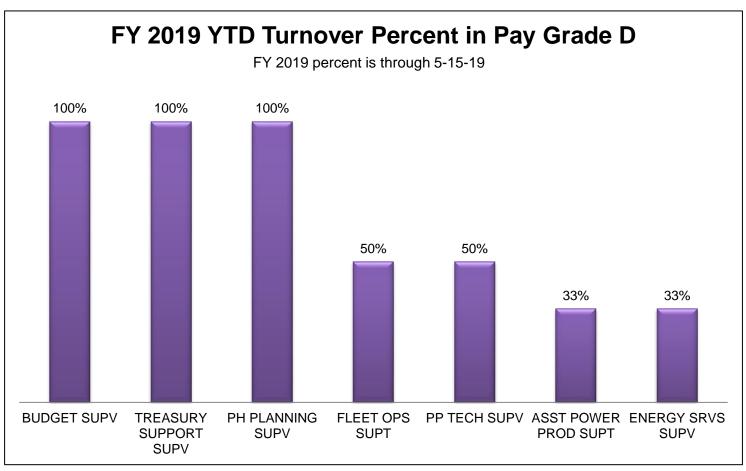

| Fund Cash Reserves Budgeted Cash Reserve Target (1100) S33.551.331 + Unassigned Turid Balance (1100) S1.526.729 - Man Reserve S1.526.729 - Man Res                                                                                                                                                                     |        |                                          |                                  | 1            |                                                                                        |                                                             |
|----------------------------------------------------------------------------------------------------------------------------------------------------------------------------------------------------------------------------------------------------------------------------------------------------------------------------------------------------------------------------------------------------------------------------------------------------------------------------------------------------------------------------------------------------------------------------------------------------------------------------------------------------------------------------------------------------------------------------------------------------------------------------------------------------------------------------------------------------------------------------------------------------------------------------------------------------------------------------------------------------------------------------------------------------------------------------------------------------------------------------------------------------------------------------------------------------------------------------------------------------------------------------------------------------------------------------------------------------------------------------------------------------------------------------------------------------------------------------------------------------------------------------------------------------------------------------------------------------------------------------------------------------------------------------------------------------------------------------------------------------------------------------------------------------------------------------------------------------------------------------------------------------------------------------------------------------------------------------------------------------------------------------------------------------------------------------------------------------------------------------------------------------------------------------------------------------------------------------------------------------------------------------------------------------|--------|------------------------------------------|----------------------------------|--------------|----------------------------------------------------------------------------------------|-------------------------------------------------------------|
| Fund Cash Reserves S33.961,931 + L'inavasignet Fland Bullance (\$1,52,872) - Mark 1 Market - Ask 1 Market - Ask 3 Bull sudgeted Cash Reserve Target    S33.961,931 + L'inavasignet Fland Bullance (\$1,52,872) - Mark 1 Market - Ask 2 Market - Ask 2 Bull sudgeted Financial Uses (Expenditures - 0 p. Transfers)   S5,02,203 Total Bulldgeted Financial Uses (Expenditures - 0 p. Transfers)   S7,004,641 = Bulldgeted Cash Reserve S17,004,641 = Bulldgeted Cash Reserve S18,004,641 = Bulldgeted Cash                                                                                                                                                                    |        |                                          |                                  |              |                                                                                        |                                                             |
| Supplementary   Supplement                                                                                                                                                                          |        |                                          |                                  |              |                                                                                        |                                                             |
| S33,91.331 + Umassigned Fund Balance   S61,56,724,704 for Morter C-ARSB 31   Pooled Cash Adjustment (Mains)   S0 - PY 2018 Incentive Based   S29,002,203 Total Budgeted Financial   Uses (Expenditures + O.p. Transfers)   2079's x Cash Reserve Target   Percent   Perc                                                                                                                                                                       | Fund   | Cash Reserves                            | Budgeted Cash Peserve Target     | , ,          | Notes                                                                                  | Trend                                                       |
| St. 1,528,724) - Mark to Market - CASB 31   Uses (Expenditures + Opt   Transfers)   Value                                                                                                                                                                          | Tuna   |                                          | Budgeted Cash Neserve Target     | rarget       |                                                                                        | Trend                                                       |
| (Munis) SD - FY 2018 Incentive Based Budgeting Amt (CAFR page 26) S15,478,655 = Ending Cash Reserves  S17,004,641 = Budgeted Cash Reserve Target (2019 8D page 172)  S18,474,014  S18,474,0                                                                                                                                                                     |        | (\$1,526,724) - Mark to Market - GASB 31 |                                  |              | passed by the City Council on August 6,                                                |                                                             |
| S35,476,655 = Ending Cash Reserves  S17,004,641 = Budgeted Cash Reserve  Target (2019 BD page 172)  S17,004,641 = Part (2019 BD page 172)  S17,004,641 = Sudgeted Cash Reserve  Target (2019 BD page 172)  S17,004,641 = Sudgeted Cash Reserve  Target (2019 BD page 172)  S18,474,014                                                                                                                                                                     | (1100) | (Munis)                                  |                                  |              |                                                                                        | Unassigned Cash Reserves                                    |
| Budgeting Amit (CAPR page 20) \$35,478,655 = Ending Cash Reserves  Target (2019 BD page 172)  \$18,74,014  \$18,74,015  \$18,74,015  \$18,74,015  \$18,74,016  \$18,74,016  \$18,74,016  \$18,74,016  \$18,74,016  \$18,74,016  \$18,74,016  \$18,74,016  \$18,74,016  \$18,74,016  \$18,74,016  \$18,74,016  \$18,74,016  \$18,74,016  \$18,74,016  \$18,74,016  \$18,74,016  \$18,74,016  \$18,74,016  \$18,74,016  \$18,74,016  \$18,74,016  \$18,74,016  \$18,74,016  \$18,74,016  \$18,74,016  \$18,74,016  \$18,74,016  \$18,74,016  \$18,74,016  \$18,74,016  \$18,74,016  \$18,74,016  \$18,74,016  \$18,74,016  \$18,74,016  \$18,74,016  \$18,74,016  \$18,74,016  \$18,74,016  \$18,74,016  \$18,74,016  \$18,74,016  \$18,74,016  \$18,74,016  \$18,74,016  \$18,74,016  \$18,74,016  \$18,74,016  \$18,74,016  \$18,74,016  \$18,74,016  \$18,74,016  \$18,74,016  \$18,74,016  \$18,74,016  \$18,74,016  \$18,74,016  \$18,74,016  \$18,74,016  \$18,74,016  \$18,74,016  \$18,74,016  \$18,74,016  \$18,74,016  \$18,74,016  \$18,74,016  \$18,74,016  \$18,74,016  \$18,74,016  \$18,74,016  \$18,74,016  \$18,74,016  \$18,74,016  \$18,74,016  \$18,74,016  \$18,74,016  \$18,74,016  \$18,74,016  \$18,74,016  \$18,74,016  \$18,74,016  \$18,74,016  \$18,74,016  \$18,74,016  \$18,74,016  \$18,74,016  \$18,74,016  \$18,74,016  \$18,74,016  \$18,74,016  \$18,74,016  \$18,74,016  \$18,74,016  \$18,74,016  \$18,74,016  \$18,74,016  \$18,74,016  \$18,74,016  \$18,74,016  \$18,74,016  \$18,74,016  \$18,74,016  \$18,74,016  \$18,74,016  \$18,74,016  \$18,74,016  \$18,74,016  \$18,74,016  \$18,74,016  \$18,74,016  \$18,74,016  \$18,74,016  \$18,74,016  \$18,74,016  \$18,74,016  \$18,74,016  \$18,74,016  \$18,74,016  \$18,74,016  \$10,74,016  \$10,74,016  \$10,74,016  \$10,74,016  \$10,74,016  \$10,74,016  \$10,74,016  \$10,74,016  \$10,74,016  \$10,74,016  \$10,74,016  \$10,74,016  \$10,74,016  \$10,74,016  \$10,74,016  \$10,74,016  \$10,74,016  \$10,74,016  \$10,74,016  \$10,74,016  \$10,74,016  \$10,74,016  \$10,74,016  \$10,74,016  \$10,74,016  \$10,74,016  \$10,74,016  \$10,74,016  \$10,74,016  \$10,74,016  \$10,74,016  \$10,74,016  \$10,74,016  \$10,74,016  \$10,74,016  \$10,74,016  \$10,74,016  \$10,74,016  \$10,74,01 |        | \$0 - FY 2018 Incentive Based            | x 20% x Cash Reserve Target      |              |                                                                                        |                                                             |
| risk such as revenue shorfalls, economic dwirthur, unanticipated expenditures or natural disasters, and to resure stable tax rates. Credit rating a gene seconditure of the stable of th                                                                                                                                                                     |        | Budgeting Amt (CAFR page 26)             | Percent                          |              | maintain a level of unassigned fund                                                    |                                                             |
| economic downtum, unanticipated expenditures for natural disasters, and to ensure stable tax rates. Crodit rating agencies continually monator the levels of powerment's General Fund when the government's conditive the government's device suance.  The reserves shall be used when approved by formal City Council action or under the following circumstances: Large one-time costs but use of reserves would provide a long-term of the season                                                                                                                                                                     |        | \$35,478,655 = Ending Cash Reserves      |                                  | \$18,474,014 |                                                                                        |                                                             |
| agencies continually monitor the levels of unassigned fund balances in a government's General Fund when evaluating the government's credit worthiness and assigning a credit rating to a government's debt susance.  The reserves shall be used when approved by formal City Council action or under the following circumstances:  1 arge one-time cost but use of reserves would provide a long-term cost savings  1 To mitigate service impacts during a significant economic downtum in the compact of the control                                                                                                                                                                     |        |                                          | <b>Target</b> (2019 BD page 172) |              | economic downturn, unanticipated                                                       |                                                             |
| government's General Fund when evaluating the government's continues and assigning a credit rating to a government's dott sissuance.  The reserves shall be used when approved by formal Gilly Council action or under the following circumstances: - Large one-time cost but use of reserves would provide a long-term cost sawings - To mitigate service impacts during a significant economic downturn in the economy or a significant economic downturn in the coronomy or a significant economic downturn in the City - City sustains unexpected liabilities created by Federal, State or other mandates out of its control.  For FY 2020, the following \$1.607,790 fleet needs have been identified by general fund departments which will not process due to revenue constraints. These items could be funded with excess cash reserves: - Police - 8 replacement vehicles = \$5.56,450 - Fire - 1 replacement vehicles = \$5.56,450 - Fire - 1 replacement vehicles = \$5.50,450                                                                                                                                                                                                                                                                                                                                                                                                                                                                                                                                                                                                                                                                                                                                              |        |                                          |                                  |              | agencies continually monitor the levels                                                | Budgeted Cash Reserve Target                                |
| evaluating the governments credit rating to a government's debt issuance.  The reserves shall be used when approved by formal City Council action or under the following circumstances:  Large one-time cost but use of cost and use of cost sharings.  To mitigate service impacts during a significant economic downturn in the economy or a significant economic downturn in the                                                                                                                                                                     |        |                                          |                                  |              |                                                                                        |                                                             |
| The reserves shall be used when approved by formal City Council action or under the following circumstances:  Large one-time cost but use of reserves would provide a long-term cost savings  To mitigate service impacts during a significant economic of a significant and economy or a significant and commic downturn in the economy or a significant and commic downturn in the economy or a significant and commic downturn in the economy or a significant and commic downturn in the economy or a significant and commic that threatens the safety of persons and property within the City  Catastrophic event or natural disaster that threatens the safety of persons and property within the City  City sustains unexpected liabilities created by Federal, State or other mandates out of its control.  For FY 2020, the following \$1,607,790 fleet needs have been identified by general fund departments which will not be able to be funded within the budget process dute to revenue constraints. These items could be funded with excess cash reserves:  Police - 3 replacement vehicles = \$50,000  Parks and Recreation - 8 replacement vehicles/squipment = \$335,000  Parks and Recreation - 8 replacement tems and 1 additional explacement vehicles/squipment tems and 1 additional                                                                                                                                                                                                                                                                                                                                                                                                                                                                                                                                                                                                                                                                                                                                                                                                                                                                                                                                                                                        |        |                                          |                                  |              | worthiness and assigning a credit rating                                               | \$40 —                                                      |
| or under the following circumstances:  - Large none-time cost but use of reserves would provide a long-term cost savings  - To mitigate service impacts during a significant economic downtum in the economy or a significant economy or expense of the economy or expense of the economy or expense of the following \$1.607,790 fleet needs have been identified by general fund departments which will not be able to be funded with the budget process due to revenue constraints. These items could be funded with excess cash reserves:  - Police - 8 replacement vehicle = \$559,000  - Parks and Recreation - 8 replacement vehicle = \$59,000  - Parks and Recreation - 8 replacement vehicles/equipment = \$35,000  - Parks and Recreation - 8 replacement vehicles/equipment = \$35,000  - Streets and Sidewalks - 4 replacement items and 1 additional                                                                                                                                                                                                                                                                                                                                                                                                                                                                                                                                                                                                                                                                                                                                                                                                                                                                                                                       |        |                                          |                                  |              | The reserves shall be used when                                                        | \$35                                                        |
| reserves would provide a long-term cost savings  To mitigate service impacts during a significant economic downturn in the economy or a significant and unexpected loss of revenue  Catastrophic event or natural disaster that threatens the safety of persons and property within the City  City sustains unexpected liabilities created by Federal, State or other mandates out of its control.  For FY 2020, the following \$1.607,790 fleet needs have been identified by general fund departments which will not be able to be funded within the budget process due to revenue constraints. These items could be funded with excess cash reserves:  Policies - 8 replacement vehicles = \$559,000  Parks and Recreation - 8 replacement vehicles/equipment = \$335,000  Streets and Sidewalks - 4 replacement tehnicals and Additional                                                                                                                                                                                                                                                                                                                                                                                                                                                                                                                                                                                                                                                                                                                                                                                                                                                                                                                                                                                                                                                                                                                                                                                                                                                                                                                                                                                                                                                       |        |                                          |                                  |              | or under the following circumstances: <ul><li>Large one-time cost but use of</li></ul> | \$30 -                                                      |
| unexpected loss of revenue  • Catastrophic event or natural disaster that threatens the safety of persons and property within the City  • City sustains unexpected liabilities created by Federal, State or other mandates out of its control.  For FY 2020, the following \$1,607,790 fleet needs have been identified by general fund departments which will not be able to be funded within the budget process due to revenue constraints. These items could be funded with excess cash reserves:  • Police - 8 replacement vehicles = \$536,450  • Fire - 1 replacement vehicle = \$69,000  • Parks and Recreation - 8 replacement vehicle = \$335,000  • Parks and Recreation - 8 replacement vehicles/equipment = \$335,000  • Streets and Sidewalks - 4 replacement items and 1 additional                                                                                                                                                                                                                                                                                                                                                                                                                                                                                                                                                                                                                                                                                                                                                                                                                                                                                                                                                                                                                                                                                                                                                                                                                                                                                                                                                                                                                                                                                                  |        |                                          |                                  |              | cost savings                                                                           |                                                             |
| • Catastrophic event or natural disaster that threatens the safety of persons and property within the City • City sustains unexpected liabilities created by Federal, State or other mandates out of its control.  For FY 2020, the following \$1,607,790 fleet needs have been identified by general fund departments which will not be able to be funded within the budget process due to revenue constraints. These items could be funded with excess cash reserves: • Police -8 replacement vehicles = \$536,450 • Fire -1 replacement vehicle = \$59,000 • Parks and Recreation -8 replacement vehicles = \$335,000 • Parks and Recreation -8 replacement vehicles/equipment = \$335,000 • Streets and Sidewalks - 4 replacement items and 1 additional                                                                                                                                                                                                                                                                                                                                                                                                                                                                                                                                                                                                                                                                                                                                                                                                                                                                                                                                                                                                                                                                                                                                                                                                                                                                                                                                                                                                                                                                                                                                       |        |                                          |                                  |              | significant economic downturn in the economy or a significant and                      | \$25                                                        |
| City sustains unexpected liabilities created by Federal, State or other mandates out of its control.  For FY 2020, the following \$1,607,790 fleet needs have been identified by general fund departments which will not be able to be funded within the budget process due to revenue constraints. These items could be funded with excess cash reserves:  Police - 8 replacement vehicles = \$536,450  Fire - 1 replacement vehicle = \$69,000  Parks and Recreation - 8 replacement vehicle explacement vehicles explanation explanation of the vehicles exp                                                                                                                                                                   |        |                                          |                                  |              | Catastrophic event or natural disaster                                                 | \$20                                                        |
| mandates out of its control.  For FY 2020, the following \$1,607,790 fleet needs have been identified by general fund departments which will not be able to be funded within the budget process due to revenue constraints. These items could be funded with excess cash reserves:  Police - 8 replacement vehicles = \$536,450  Fire - 1 replacement vehicle = \$69,000  Parks and Recreation - 8 replacement vehicles/equipment = \$335,000  Tirests and Sidewalks - 4 replacement items and 1 additional                                                                                                                                                                                                                                                                                                                                                                                                                                                                                                                                                                                                                                                                                                                                                                                                                                                                                                                                                                                                                                                                                                                                                                                                                                                                                                                                                                                                                                                                                                                                                                                                                                                                                                                                                                                        |        |                                          |                                  |              | <ul> <li>City sustains unexpected liabilities</li> </ul>                               |                                                             |
| fleet needs have been identified by general fund departments which will not be able to be funded within the budget process due to revenue constraints. These items could be funded with excess cash reserves:  • Police - 8 replacement vehicles = \$536,450  • Fire - 1 replacement vehicle = \$69,000  • Parks and Recreation - 8 replacement vehicles/equipment = \$335,000  • Streets and Sidewalks - 4 replacement items and 1 additional                                                                                                                                                                                                                                                                                                                                                                                                                                                                                                                                                                                                                                                                                                                                                                                                                                                                                                                                                                                                                                                                                                                                                                                                                                                                                                                                                                                                                                                                                                                                                                                                                                                                                                                                                                                                                                                     |        |                                          |                                  |              | mandates out of its control.                                                           | \$15                                                        |
| be able to be funded within the budget process due to revenue constraints. These items could be funded with excess cash reserves:  • Police - 8 replacement vehicles = \$536,450  • Fire - 1 replacement vehicle = \$69,000  • Parks and Recreation - 8 replacement vehicles/equipment = \$335,000  • Streets and Sidewalks - 4 replacement items and 1 additional                                                                                                                                                                                                                                                                                                                                                                                                                                                                                                                                                                                                                                                                                                                                                                                                                                                                                                                                                                                                                                                                                                                                                                                                                                                                                                                                                                                                                                                                                                                                                                                                                                                                                                                                                                                                                                                                                                                                 |        |                                          |                                  |              | fleet needs have been identified by                                                    | \$10                                                        |
| Inese items could be funded with excess reserves:  Police - 8 replacement vehicles = \$536,450  Fire - 1 replacement vehicle = \$69,000  Parks and Recreation - 8 replacement vehicles/equipment = \$335,000  Streets and Sidewalks - 4 replacement items and 1 additional                                                                                                                                                                                                                                                                                                                                                                                                                                                                                                                                                                                                                                                                                                                                                                                                                                                                                                                                                                                                                                                                                                                                                                                                                                                                                                                                                                                                                                                                                                                                                                                                                                                                                                                                                                                                                                                                                                                                                                                                                         |        |                                          |                                  |              | be able to be funded within the budget process due to revenue constraints.             | \$5 +                                                       |
| \$536,450  • Fire - 1 replacement vehicle = \$69,000  • Parks and Recreation - 8 replacement vehicles/equipment = \$335,000  • Streets and Sidewalks - 4 replacement items and 1 additional                                                                                                                                                                                                                                                                                                                                                                                                                                                                                                                                                                                                                                                                                                                                                                                                                                                                                                                                                                                                                                                                                                                                                                                                                                                                                                                                                                                                                                                                                                                                                                                                                                                                                                                                                                                                                                                                                                                                                                                                                                                                                                        |        |                                          |                                  |              | excess cash reserves:                                                                  |                                                             |
| \$69,000  • Parks and Recreation - 8 replacement vehicles/equipment = \$335,000  • Streets and Sidewalks - 4 replacement items and 1 additional                                                                                                                                                                                                                                                                                                                                                                                                                                                                                                                                                                                                                                                                                                                                                                                                                                                                                                                                                                                                                                                                                                                                                                                                                                                                                                                                                                                                                                                                                                                                                                                                                                                                                                                                                                                                                                                                                                                                                                                                                                                                                                                                                    |        |                                          |                                  |              | \$536,450                                                                              |                                                             |
| Parks and Recreation - 8 replacement vehicles/equipment = \$335,000 • Streets and Sidewalks - 4 replacement items and 1 additional                                                                                                                                                                                                                                                                                                                                                                                                                                                                                                                                                                                                                                                                                                                                                                                                                                                                                                                                                                                                                                                                                                                                                                                                                                                                                                                                                                                                                                                                                                                                                                                                                                                                                                                                                                                                                                                                                                                                                                                                                                                                                                                                                                 |        |                                          |                                  |              |                                                                                        | 109<br>110<br>111<br>113<br>115<br>116<br>117<br>118<br>118 |
| \$335,000 Fiscal Year  \$ Streets and Sidewalks - 4 replacement items and 1 additional                                                                                                                                                                                                                                                                                                                                                                                                                                                                                                                                                                                                                                                                                                                                                                                                                                                                                                                                                                                                                                                                                                                                                                                                                                                                                                                                                                                                                                                                                                                                                                                                                                                                                                                                                                                                                                                                                                                                                                                                                                                                                                                                                                                                             |        |                                          |                                  |              | Parks and Recreation - 8                                                               | 9) 6                                                        |
| • Streets and Sidewalks - 4 replacement items and 1 additional                                                                                                                                                                                                                                                                                                                                                                                                                                                                                                                                                                                                                                                                                                                                                                                                                                                                                                                                                                                                                                                                                                                                                                                                                                                                                                                                                                                                                                                                                                                                                                                                                                                                                                                                                                                                                                                                                                                                                                                                                                                                                                                                                                                                                                     |        |                                          |                                  |              |                                                                                        | •                                                           |
| replacement items and 1 additional                                                                                                                                                                                                                                                                                                                                                                                                                                                                                                                                                                                                                                                                                                                                                                                                                                                                                                                                                                                                                                                                                                                                                                                                                                                                                                                                                                                                                                                                                                                                                                                                                                                                                                                                                                                                                                                                                                                                                                                                                                                                                                                                                                                                                                                                 |        |                                          |                                  |              |                                                                                        | FISCAI Year                                                 |
|                                                                                                                                                                                                                                                                                                                                                                                                                                                                                                                                                                                                                                                                                                                                                                                                                                                                                                                                                                                                                                                                                                                                                                                                                                                                                                                                                                                                                                                                                                                                                                                                                                                                                                                                                                                                                                                                                                                                                                                                                                                                                                                                                                                                                                                                                                    |        |                                          |                                  |              | replacement items and 1 additional                                                     |                                                             |
|                                                                                                                                                                                                                                                                                                                                                                                                                                                                                                                                                                                                                                                                                                                                                                                                                                                                                                                                                                                                                                                                                                                                                                                                                                                                                                                                                                                                                                                                                                                                                                                                                                                                                                                                                                                                                                                                                                                                                                                                                                                                                                                                                                                                                                                                                                    |        |                                          |                                  |              | <del>,</del> ,                                                                         |                                                             |