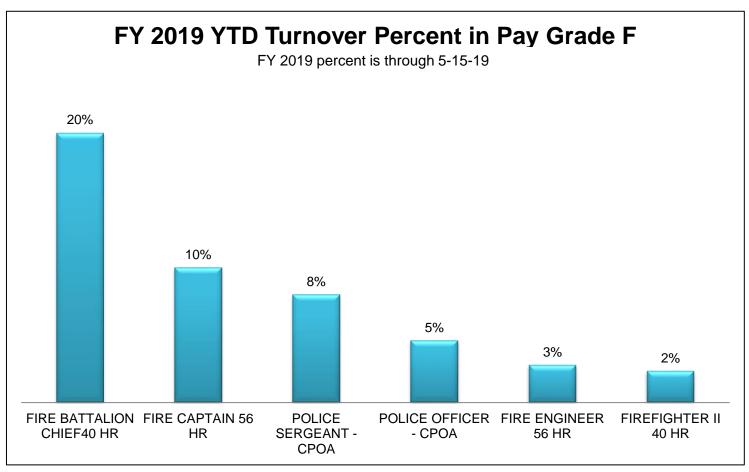

A        | 2.00            | 2.00    | 8%         | 8%      | F8        |                  |
| SR BLDG MAINT MECH 773        | 2.00            |         | 100%       | 0%      | A11       |                  |
| SR REFUSE COLLECTOR           | 2.00            | 2.00    | 5%         | 5%      | A9        |                  |
| HEALTH EDUCATOR               | 1.90            |         | 40%        | 0%      | C5        |                  |
| CASHIER                       | 1.75            | 1.00    | 21%        | 11%     | B1        | B4               |
| SOCIAL SRVS CLINIC SPECLST    | 1.75            | 1.00    | 64%        | 6%      | C4        |                  |
| ANIMAL CONTROL OFCR           | 1.00            | 3.00    | 17%        | 50%     | A8        |                  |















City of Columbia, Missouri Classification and Compensation Data Consultation Services Summary Report

> Paypoint HR, LLC 695 Santa Maria Lane Davidsonville, MD 21035 (443) 336 – 4272

### Table of Contents

| Executive Summary                                                         | 2  |
|---------------------------------------------------------------------------|----|
| Comparators - General and Executive                                       | 4  |
| Comparators - Electric Positions within City Utilities Department         | 6  |
| External Market Comparison                                                | 8  |
| Recommendations                                                           | 9  |
| New Salary Scale                                                          | 12 |
|