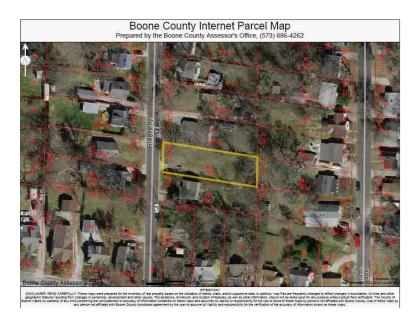

| APPRAISAL OF REAL PROPERTY                  |  |
|---------------------------------------------|--|
|                                             |  |
|                                             |  |
|                                             |  |
| LOCATED AT:                                 |  |
| 210 Hickman Ave                             |  |
| Woodlawn Add Lot 8                          |  |
| Columbia, MO 65203                          |  |
|                                             |  |
|                                             |  |
| FOR:                                        |  |
| City of Columbia                            |  |
| 500 E. Walnut Suite 108/P.O. Box 6015       |  |
| Columbia, MO 65205                          |  |
|                                             |  |
|                                             |  |
| AC OF.                                      |  |
| AS OF:                                      |  |
| July 23, 2019                               |  |
|                                             |  |
|                                             |  |
| BY:                                         |  |
| Kyle M. Zanone & Kevin D. Reynolds          |  |
| Moore & Shryock Real Estate Appraisers, LLC |  |
| 609 E. Broadway<br>Columbia, MO 65201       |  |
| Columbia, MC 00201                          |  |
|                                             |  |
|                                             |  |
|                                             |  |
|                                             |  |
|                                             |  |
|                                             |  |
|                                             |  |
|                                             |  |
|                                             |  |
|                                             |  |
|                                             |  |
|                                             |  |
|                                             |  |
|                                             |  |
|                                             |  |
|                                             |  |
|                                             |  |
|                                             |  |