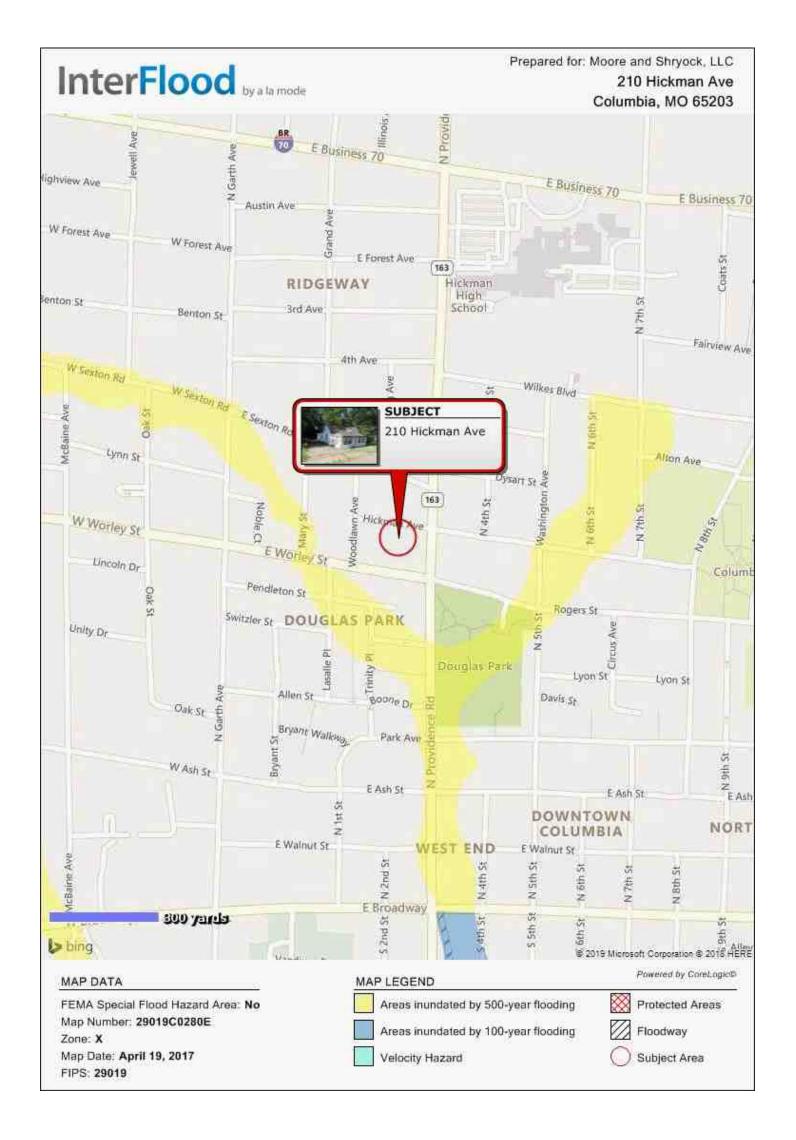

| APPRAISAL OF REAL PROPERTY                  |  |
|---------------------------------------------|--|
|                                             |  |
|                                             |  |
|                                             |  |
| LOCATED AT:                                 |  |
| 210 Hickman Ave                             |  |
| Woodlawn Add Lot 8                          |  |
| Columbia, MO 65203                          |  |
|                                             |  |
|                                             |  |
| FOR:                                        |  |
| City of Columbia                            |  |
| 500 E. Walnut Suite 108/P.O. Box 6015       |  |
| Columbia, MO 65205                          |  |
|                                             |  |
|                                             |  |
| AC OF.                                      |  |
| AS OF:                                      |  |
| July 23, 2019                               |  |
|                                             |  |
|                                             |  |
| BY:                                         |  |
| Kyle M. Zanone & Kevin D. Reynolds          |  |
| Moore & Shryock Real Estate Appraisers, LLC |  |
| 609 E. Broadway<br>Columbia, MO 65201       |  |
| Columbia, MC 00201                          |  |
|                                             |  |
|                                             |  |
|                                             |  |
|                                             |  |
|                                             |  |
|                                             |  |
|                                             |  |
|                                             |  |
|                                             |  |
|                                             |  |
|                                             |  |
|                                             |  |
|                                             |  |
|                                             |  |
|                                             |  |
|                                             |  |
|                                             |  |
|                                             |  |