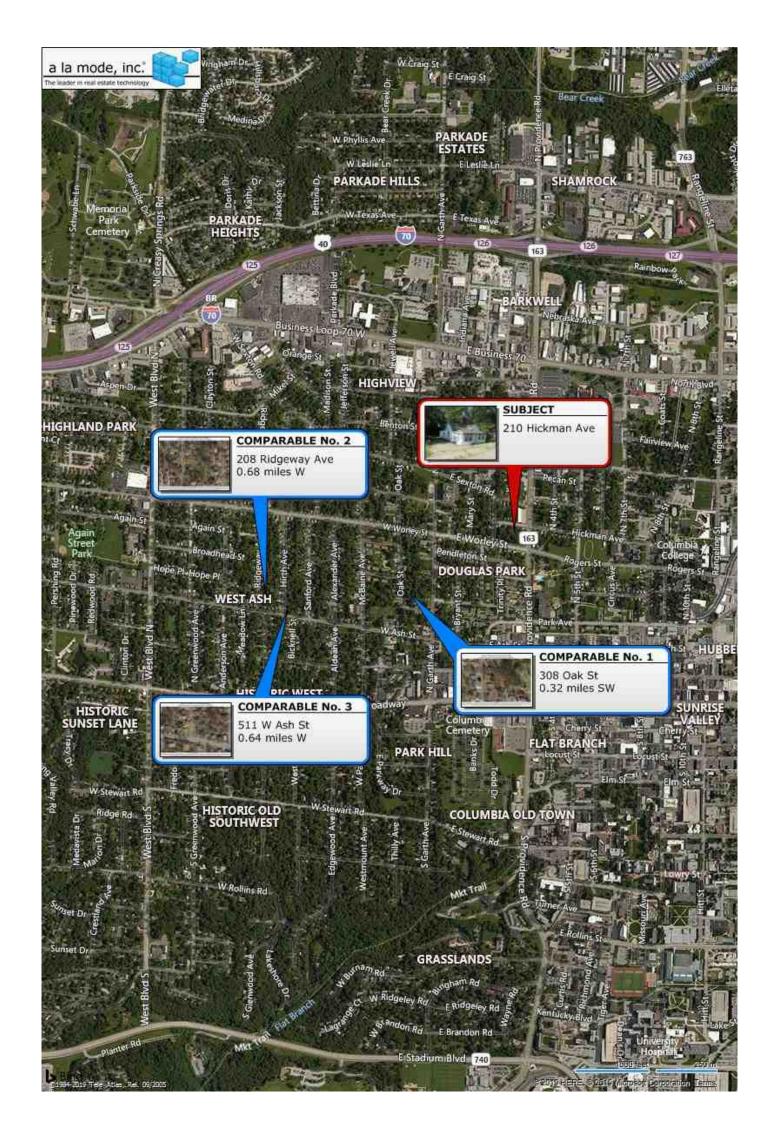

| APPRAISAL OF REAL PROPERTY                  |  |
|---------------------------------------------|--|
|                                             |  |
|                                             |  |
|                                             |  |
| LOCATED AT:                                 |  |
| 210 Hickman Ave                             |  |
| Woodlawn Add Lot 8                          |  |
| Columbia, MO 65203                          |  |
|                                             |  |
|                                             |  |
| FOR:                                        |  |
| City of Columbia                            |  |
| 500 E. Walnut Suite 108/P.O. Box 6015       |  |
| Columbia, MO 65205                          |  |
|                                             |  |
|                                             |  |
| AC OF.                                      |  |
| AS OF:                                      |  |
| July 23, 2019                               |  |
|                                             |  |
|                                             |  |
| BY:                                         |  |
| Kyle M. Zanone & Kevin D. Reynolds          |  |
| Moore & Shryock Real Estate Appraisers, LLC |  |
| 609 E. Broadway<br>Columbia, MO 65201       |  |
| Columbia, MC 00201                          |  |
|                                             |  |
|                                             |  |
|                                             |  |
|                                             |  |
|                                             |  |
|                                             |  |
|                                             |  |
|                                             |  |
|                                             |  |
|                                             |  |
|                                             |  |
|                                             |  |
|                                             |  |
|                                             |  |
|                                             |  |
|                                             |  |
|                                             |  |
|                                             |  |