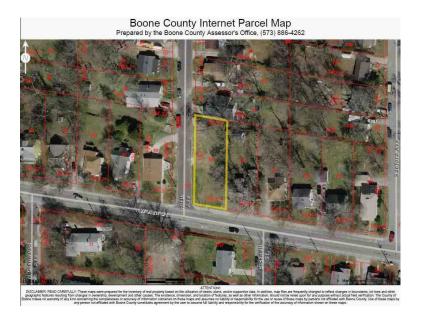

| APPRAISAL OF REAL PROPERTY                  |  |
|---------------------------------------------|--|
|                                             |  |
|                                             |  |
|                                             |  |
| LOCATED AT:                                 |  |
| 210 Hickman Ave                             |  |
| Woodlawn Add Lot 8                          |  |
| Columbia, MO 65203                          |  |
|                                             |  |
|                                             |  |
| FOR:                                        |  |
| City of Columbia                            |  |
| 500 E. Walnut Suite 108/P.O. Box 6015       |  |
| Columbia, MO 65205                          |  |
|                                             |  |
|                                             |  |
| AC OF.                                      |  |
| AS OF:                                      |  |
| July 23, 2019                               |  |
|                                             |  |
|                                             |  |
| BY:                                         |  |
| Kyle M. Zanone & Kevin D. Reynolds          |  |
| Moore & Shryock Real Estate Appraisers, LLC |  |
| 609 E. Broadway<br>Columbia, MO 65201       |  |
| Columbia, MC 00201                          |  |
|                                             |  |
|                                             |  |
|                                             |  |
|                                             |  |
|                                             |  |
|                                             |  |
|                                             |  |
|                                             |  |
|                                             |  |
|                                             |  |
|                                             |  |
|                                             |  |
|                                             |  |
|                                             |  |
|                                             |  |
|                                             |  |
|                                             |  |
|                                             |  |