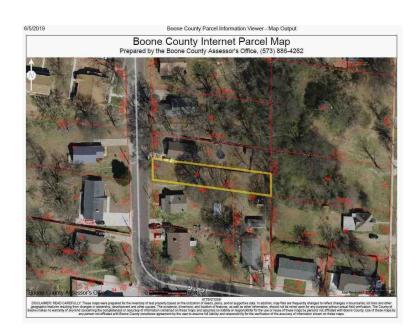

| APPRAISAL OF REAL PROPERTY                  |  |
|---------------------------------------------|--|
|                                             |  |
|                                             |  |
|                                             |  |
| LOCATED AT:                                 |  |
| 210 Hickman Ave                             |  |
| Woodlawn Add Lot 8                          |  |
| Columbia, MO 65203                          |  |
|                                             |  |
|                                             |  |
| FOR:                                        |  |
| City of Columbia                            |  |
| 500 E. Walnut Suite 108/P.O. Box 6015       |  |
| Columbia, MO 65205                          |  |
|                                             |  |
|                                             |  |
| AC OF.                                      |  |
| AS OF:                                      |  |
| July 23, 2019                               |  |
|                                             |  |
|                                             |  |
| BY:                                         |  |
| Kyle M. Zanone & Kevin D. Reynolds          |  |
| Moore & Shryock Real Estate Appraisers, LLC |  |
| 609 E. Broadway<br>Columbia, MO 65201       |  |
| Columbia, MC 00201                          |  |
|                                             |  |
|                                             |  |
|                                             |  |
|                                             |  |
|                                             |  |
|                                             |  |
|                                             |  |
|                                             |  |
|                                             |  |
|                                             |  |
|                                             |  |
|                                             |  |
|                                             |  |
|                                             |  |
|                                             |  |
|                                             |  |
|                                             |  |
|                                             |  |