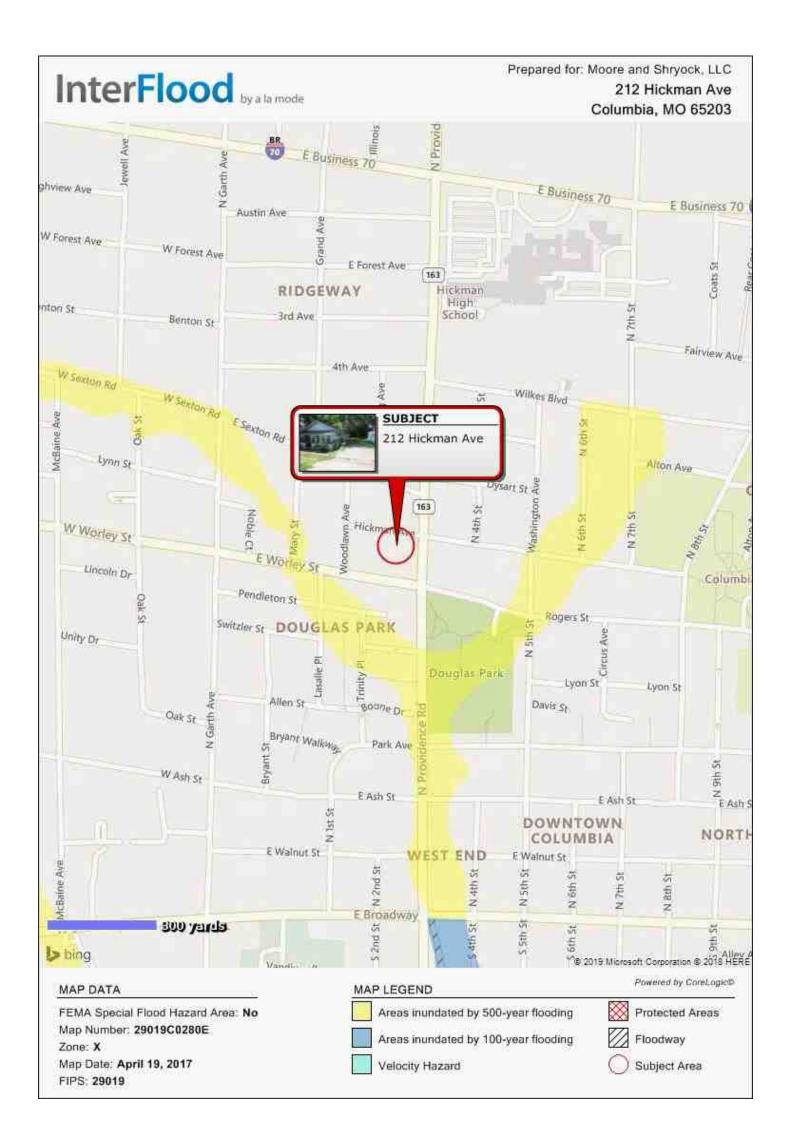

# **APPRAISAL OF REAL PROPERTY**

### LOCATED AT:

212 Hickman Ave Woodlawn Add Lot 7 Columbia, MO 65203