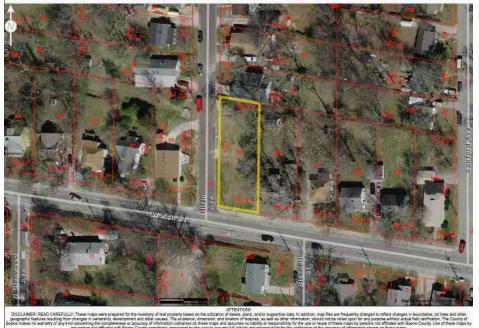

y Age

Subject Rear

Subject Street

Form PIC3x5.SR - "TOTAL" appraisal software by a la mode, inc. - 1-800-ALAMODE

#### **Comparable Photo Page**

| Borrower         | N/A              |              |       |    |          |       |  |
|------------------|------------------|--------------|-------|----|----------|-------|--|
| Property Address | 212 Hickman Ave  |              |       |    |          |       |  |
| City             | Columbia         | County Boone | State | MO | Zip Code | 65203 |  |
| Lender/Client    | City of Columbia |              |       |    |          |       |  |



# Boone County Internet Parcel Map Prepared by the Boone County Assessor's Office, (573) 886-4262



Boone County Internet Parcel Map Prepared by the Boone County Assessor's Office, (573) 886-4262



#### **Comparable 1**

#### 308 Oak St Prox. to Subject Sale Price Gross Living Area Total Rooms Total Bedrooms Total Bathrooms Location Central 7,437 View Site Quality Age

0.33 miles SW 14,500

**Comparable 2** 

| 208 Ridgeway Av   | ve           |
|-------------------|--------------|
| Prox. to Subject  | 0.69 miles W |
| Sale Price        | 36,500       |
| Gross Living Area |              |
| Total Rooms       |              |
| Total Bedrooms    |              |
| Total Bathrooms   |              |
| Location          | Central      |
| View              | 7,841 sf     |
| Site              |              |
| Quality           |              |
| Age               |              |
|                   |              |

**Comparable 3** 

511 W Ash St Prox. to Subject Sale Price Gros