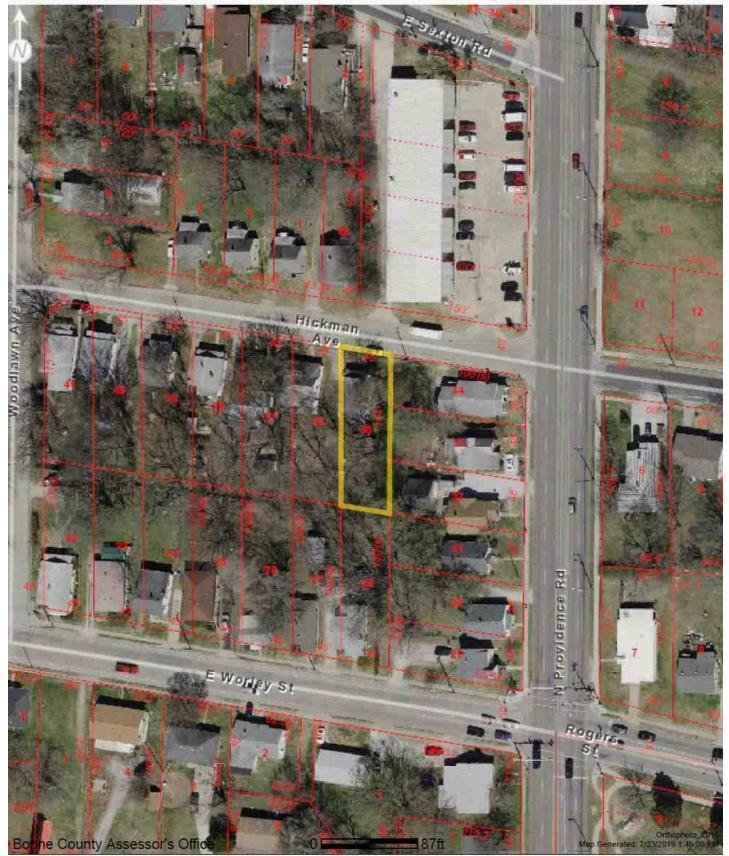

# **APPRAISAL OF REAL PROPERTY**

### LOCATED AT:

212 Hickman Ave Woodlawn Add Lot 7 Columbia, MO 65203