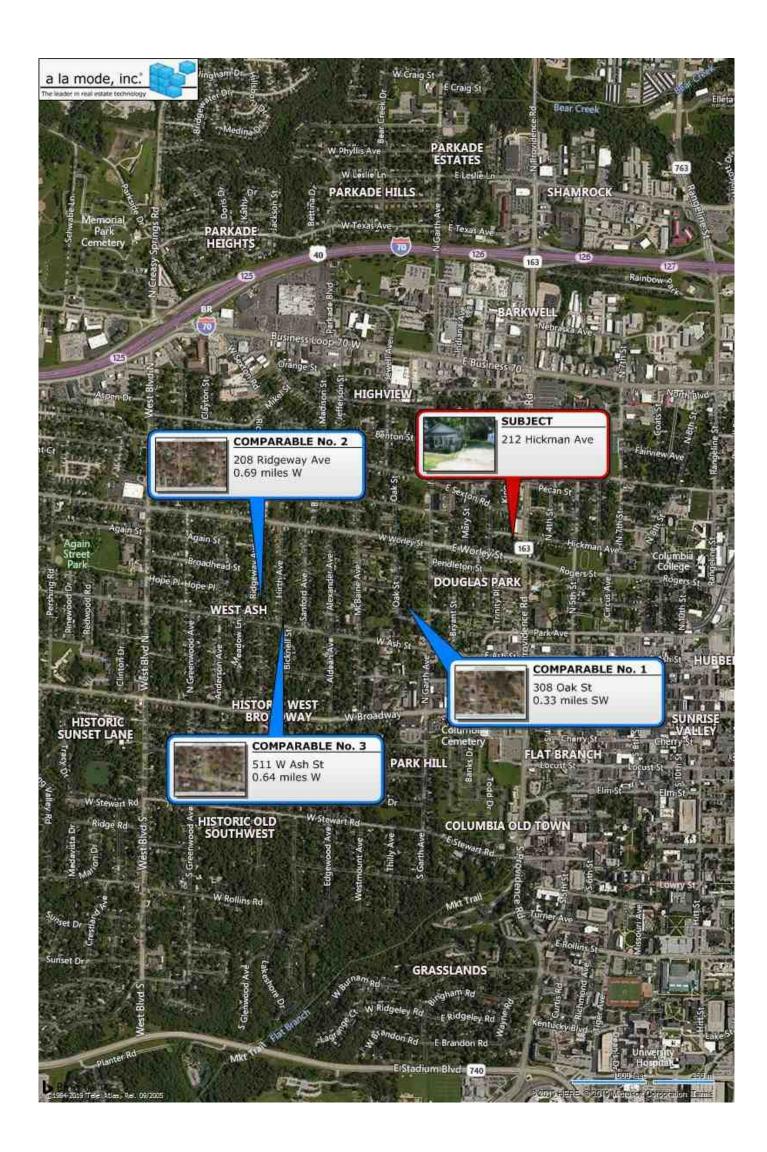

# **APPRAISAL OF REAL PROPERTY**

### LOCATED AT:

212 Hickman Ave Woodlawn Add Lot 7 Columbia, MO 65203