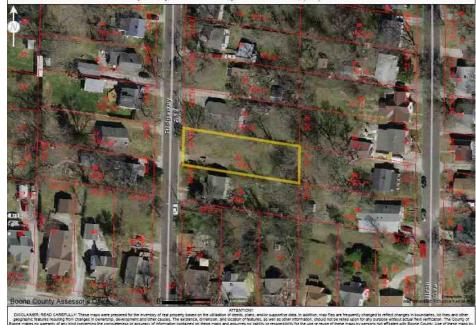

ross Living Area Total Rooms Total Bedrooms Total Bathrooms Location Central View 6,480 Site Quality Age

Subject Rear

Subject Street

Form PIC3x5.SR - "TOTAL" appraisal software by a la mode, inc. - 1-800-ALAMODE

#### **Comparable Photo Page**

| Borrower         | N/A              |              |       |    |          |       |  |
|------------------|------------------|--------------|-------|----|----------|-------|--|
| Property Address | 212 Hickman Ave  |              |       |    |          |       |  |
| City             | Columbia         | County Boone | State | MO | Zip Code | 65203 |  |
| Lender/Client    | City of Columbia |              |       |    |          |       |  |



# Boone County Internet Parcel Map Prepared by the Boone County Assessor's Office, (573) 886-4262



Boone County Internet Parcel Map Prepared by the Boone County Assessor's Office, (573) 886-4262



#### **Comparable 1**

#### 308 Oak St Prox. to Subject Sale Price Gross Living Area Total Rooms Total Bedrooms Total Bathrooms Location Central 7,437 View Site Quality Age

0.33 miles SW 14,500

**Comparable 2** 

| 208 Ridgeway Av   | ve           |
|-------------------|--------------|
| Prox. to Subject  | 0.69 miles W |
| Sale Price        | 36,500       |
| Gross Living Area |              |
| Total Rooms       |              |
| Total Bedrooms    |              |
| Total Bathrooms   |              |
| Location          | Central      |
| View              | 7,841 sf     |
| Site              |              |
| Quality           |              |
| Age               |              |
|