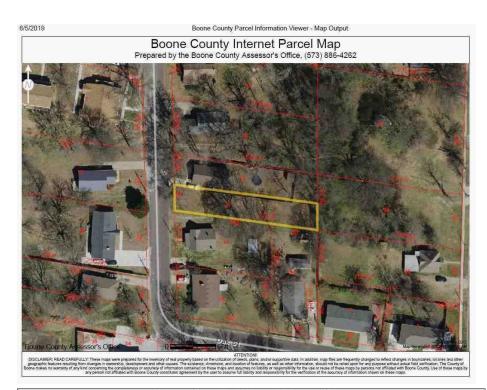

|          |                |  |



# **Subject Front**

212 Hickman Ave Sales Price N.A. Gross Living Area Total Rooms Total Bedrooms Total Bathrooms Location Central View 6,480 Site Quality Age

Subject Rear

Subject Street

Form PIC3x5.SR - "TOTAL" appraisal software by a la mode, inc. - 1-800-ALAMODE

#### **Comparable Photo Page**

| Borrower         | N/A              |              |       |    |          |       |  |
|------------------|------------------|--------------|-------|----|----------|-------|--|
| Property Address | 212 Hickman Ave  |              |       |    |          |       |  |
| City             | Columbia         | County Boone | State | MO | Zip Code | 65203 |  |
| Lender/Client    | City of Columbia |              |       |    |          |       |  |



# Boone County Internet Parcel Map Prepared by the Boone County Assessor's Office, (573) 886-4262



Boone County Internet Parcel Map Prepared by the Boone County Assessor's Office, (573) 886-4262



#### **Comparable 1**

#### 308 Oak St Prox. to Subject Sale Price Gross Living Area Total Rooms Total Bedrooms Total Bathrooms Location Central 7,437 View Site Quality Age

0.33 miles SW 14,500

**Comparable 2** 

| 208 Ridgeway Av   | ve           |
|-------------------|--------------|
| Prox. to Subject  | 0.69 miles W |
| Sale Price        | 36,500       |
| Gross Living Area |              |
| Total Rooms       |              |
| Total Bedrooms    |              |
| Total Bathrooms   |              |
| Location          | Central      |
| View              | 7,841 sf     |
| Site