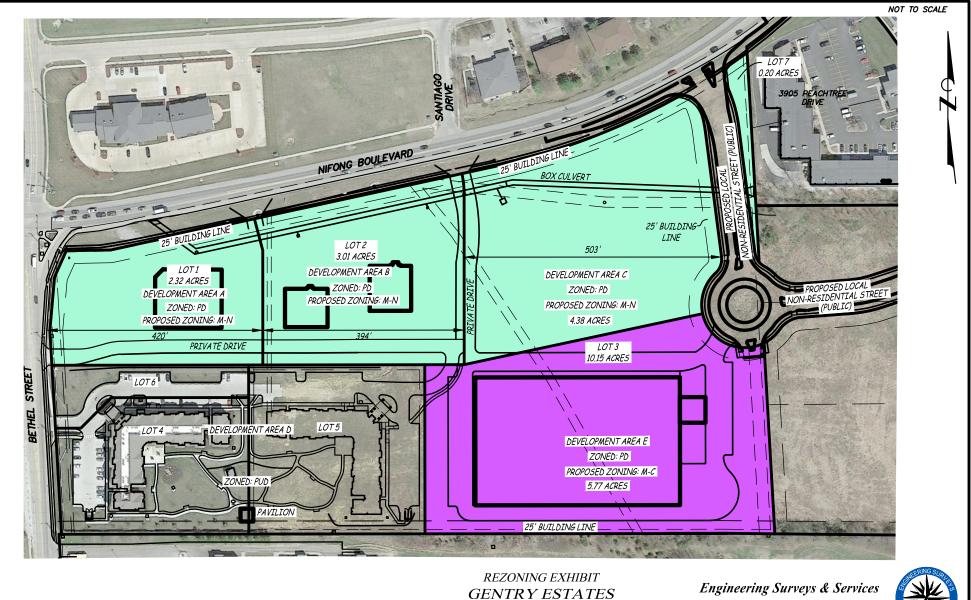

Dear Mr. Teddy:

On behalf of the property owner, Jeffrey E. Smith Investment Co., L.C., we would like to request rezoning of Lots 1, 2, 3, and 7 of the Gentry Estates Subdivision located at the southeast quadrant of the Bethel Street and Nifong Boulevard intersection. Currently the lots are zoned Planned Development (PD) and we would like to request rezoning of Lots 1, 2, 7, and the north section of Lot 3 to Mixed Use – Neighborhood District (M-N) and the southern section of Lot 3 to Mixed Use – Corridor District (M-C). The attached Rezoning Exhibit indicates the areas of this request. The area requested for M-N zoning is along the site frontage with Nifong Boulevard and stays consistent with the current PD zoning of prohibiting convenience stores. The requested M-C zoning is in the southeast corner of the site away from the Nifong Boulevard frontage and is also consistent with the current PD zoning of allowing big box type commercial development. The total area requested to be rezoned is 15.68 acres.