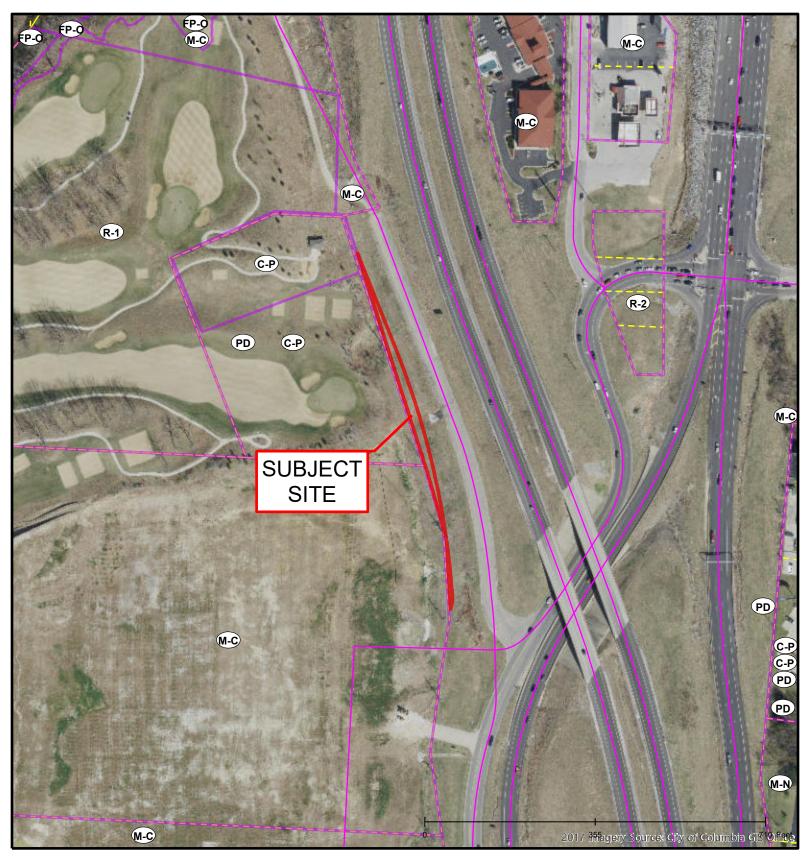

## #157-2019: Conley Road ROW Vacation

City Zoning

N

Created by The City of Columbia - Community Development Department 2017 Imagery: Boone County Assessor's Office

Parcel Data Source: Boone County Assessor

Created by The City of Columbia - Community Development Department 2017 Imagery: Boone County Assessor's Office