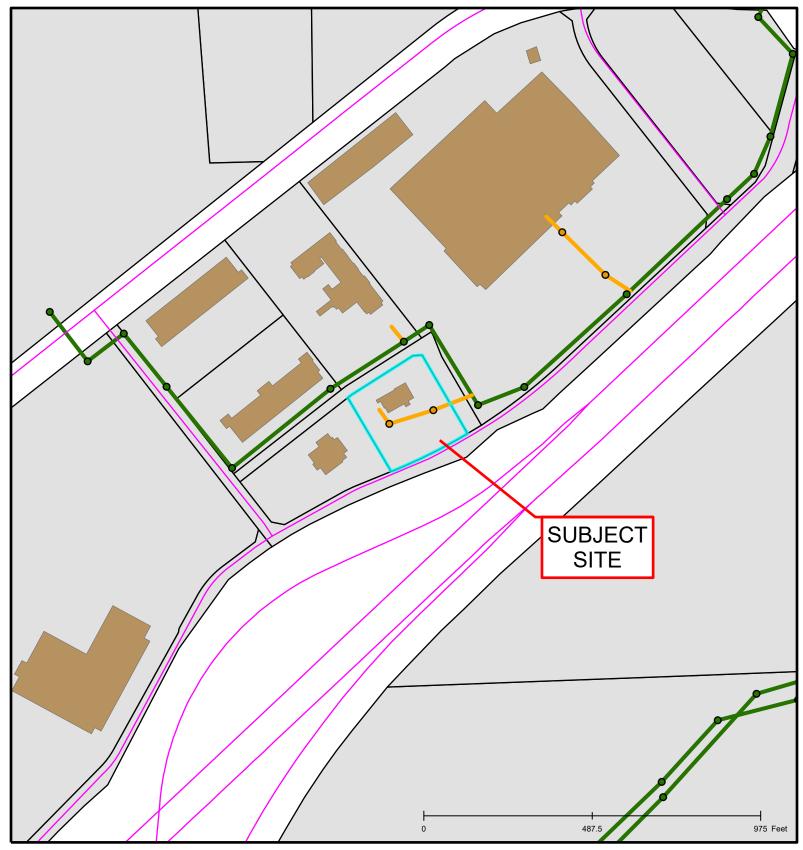

## #190-2019: Centerstate Crossings Ruby Tuesday PD Plan Major Amendment

| City Sanitary Structure                        | Private Sanitary Line | N |
|------------------------------------------------|-----------------------|---|
| <ul> <li>Private Sanitary Structure</li> </ul> | Columbia City Limit   |   |
| City Sanitary Line                             | Building Footprint    |   |

Created by The City of Columbia - Community Development Department

Parcel Data Source: Boone County Assessor

2017 Imagery: Boone County Assessor's Office