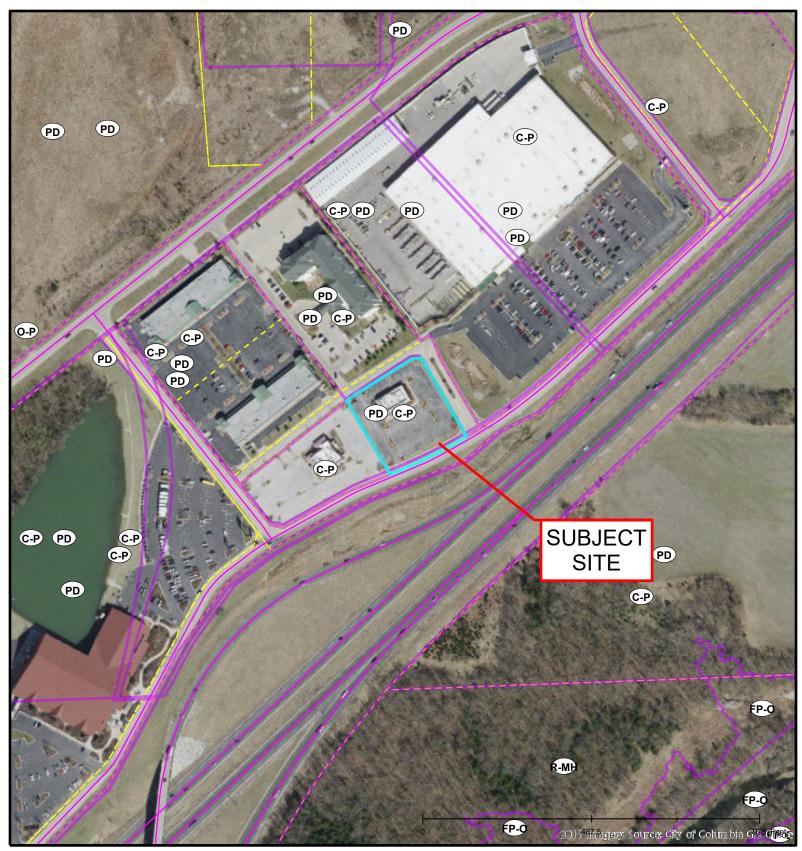

## #190-2019: Centerstate Crossings Ruby Tuesday PD Plan Major Amendment

City Zoning

Parcels

Columbia City Limit

N

Created by The City of Columbia - Community Development Department 2017 Imagery: Boone County Assessor's Office