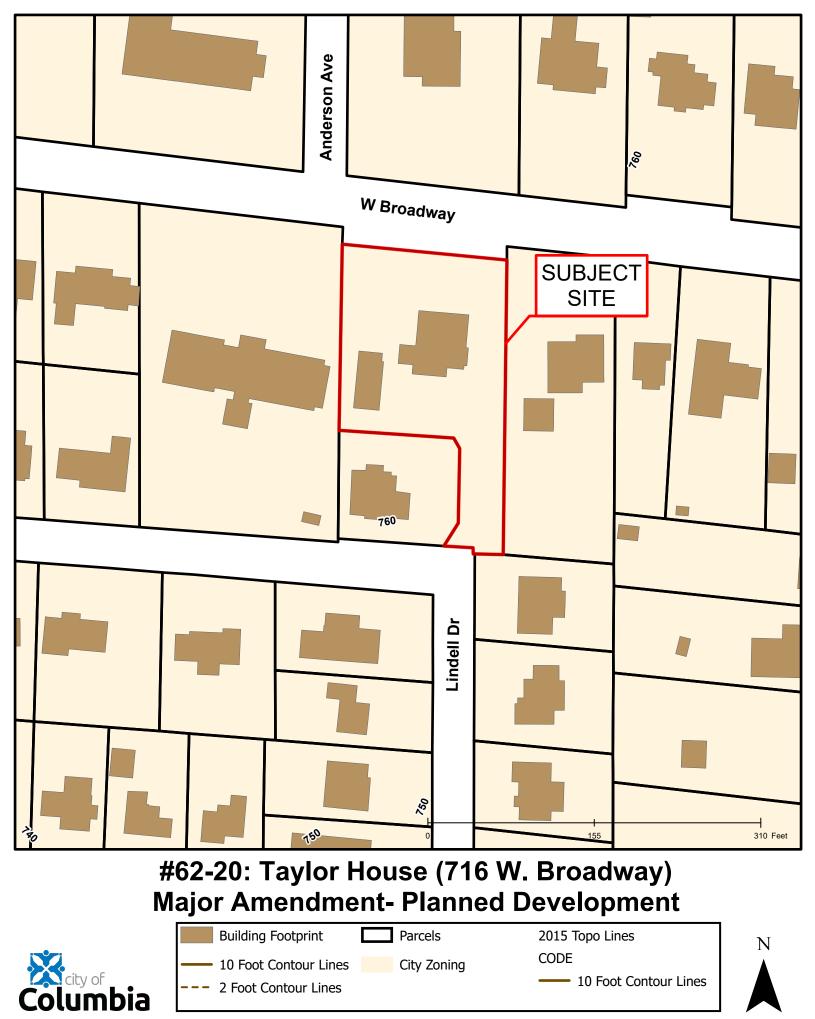

## #62-20: Taylor House (716 W. Broadway) Major Amendment- Planned Development

City Zoning

Columbia City Limit

Parcels

Created by The City of Columbia - Community Development Department 2017 Imagery: Boone County Assessor's Office

Parcel Data Source: Boone County Assessor

Created by The City of Columbia - Community Development Department

Parcel Data Source: Boone County Assessor

2017 Imagery: Boone County Assessor's Office

Created by The City of Columbia - Community Development Department