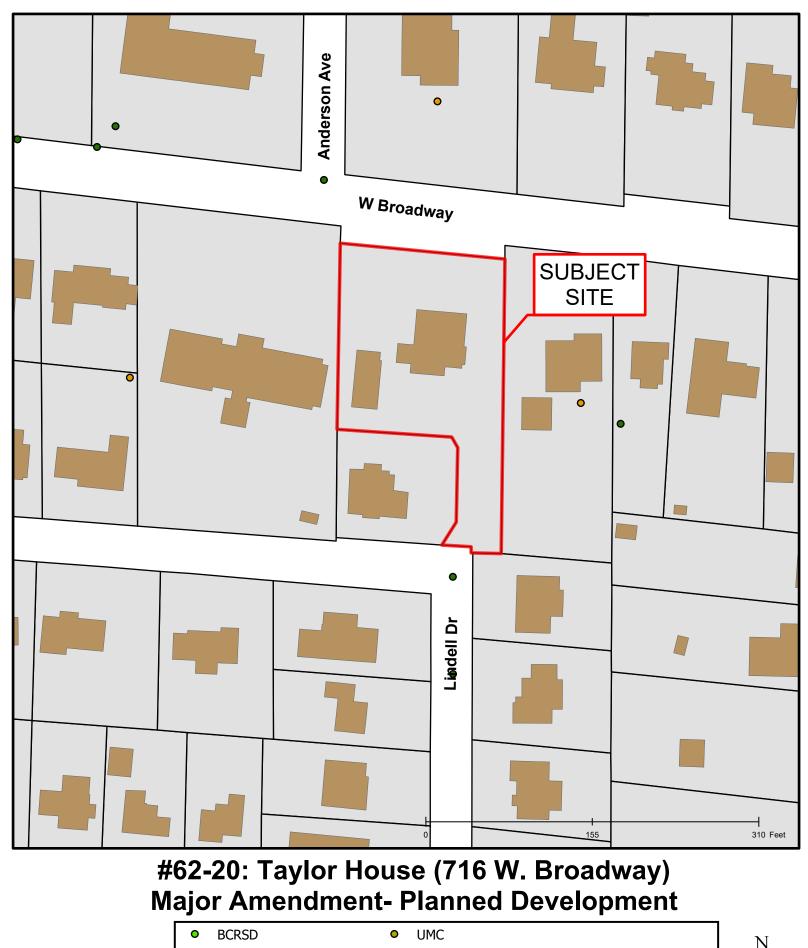

City Sanitary Structure

Private Sanitary Structure

Parcel Data Source: Boone County Assessor

0

2017 Imagery: Boone County Assessor's Office

BCRSD

City Sanitary Line