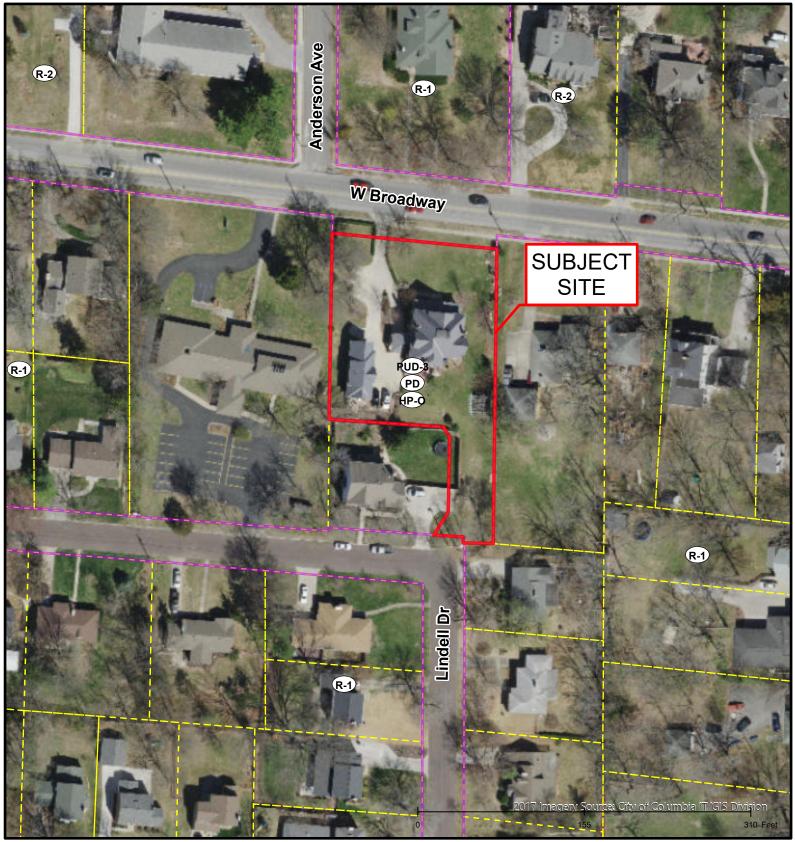

## #62-20: Taylor House (716 W. Broadway) Major Amendment- Planned Development

City Zoning

Columbia City Limit

Parcels

Created by The City of Columbia - Community Development Department 2017 Imagery: Boone County Assessor's Office