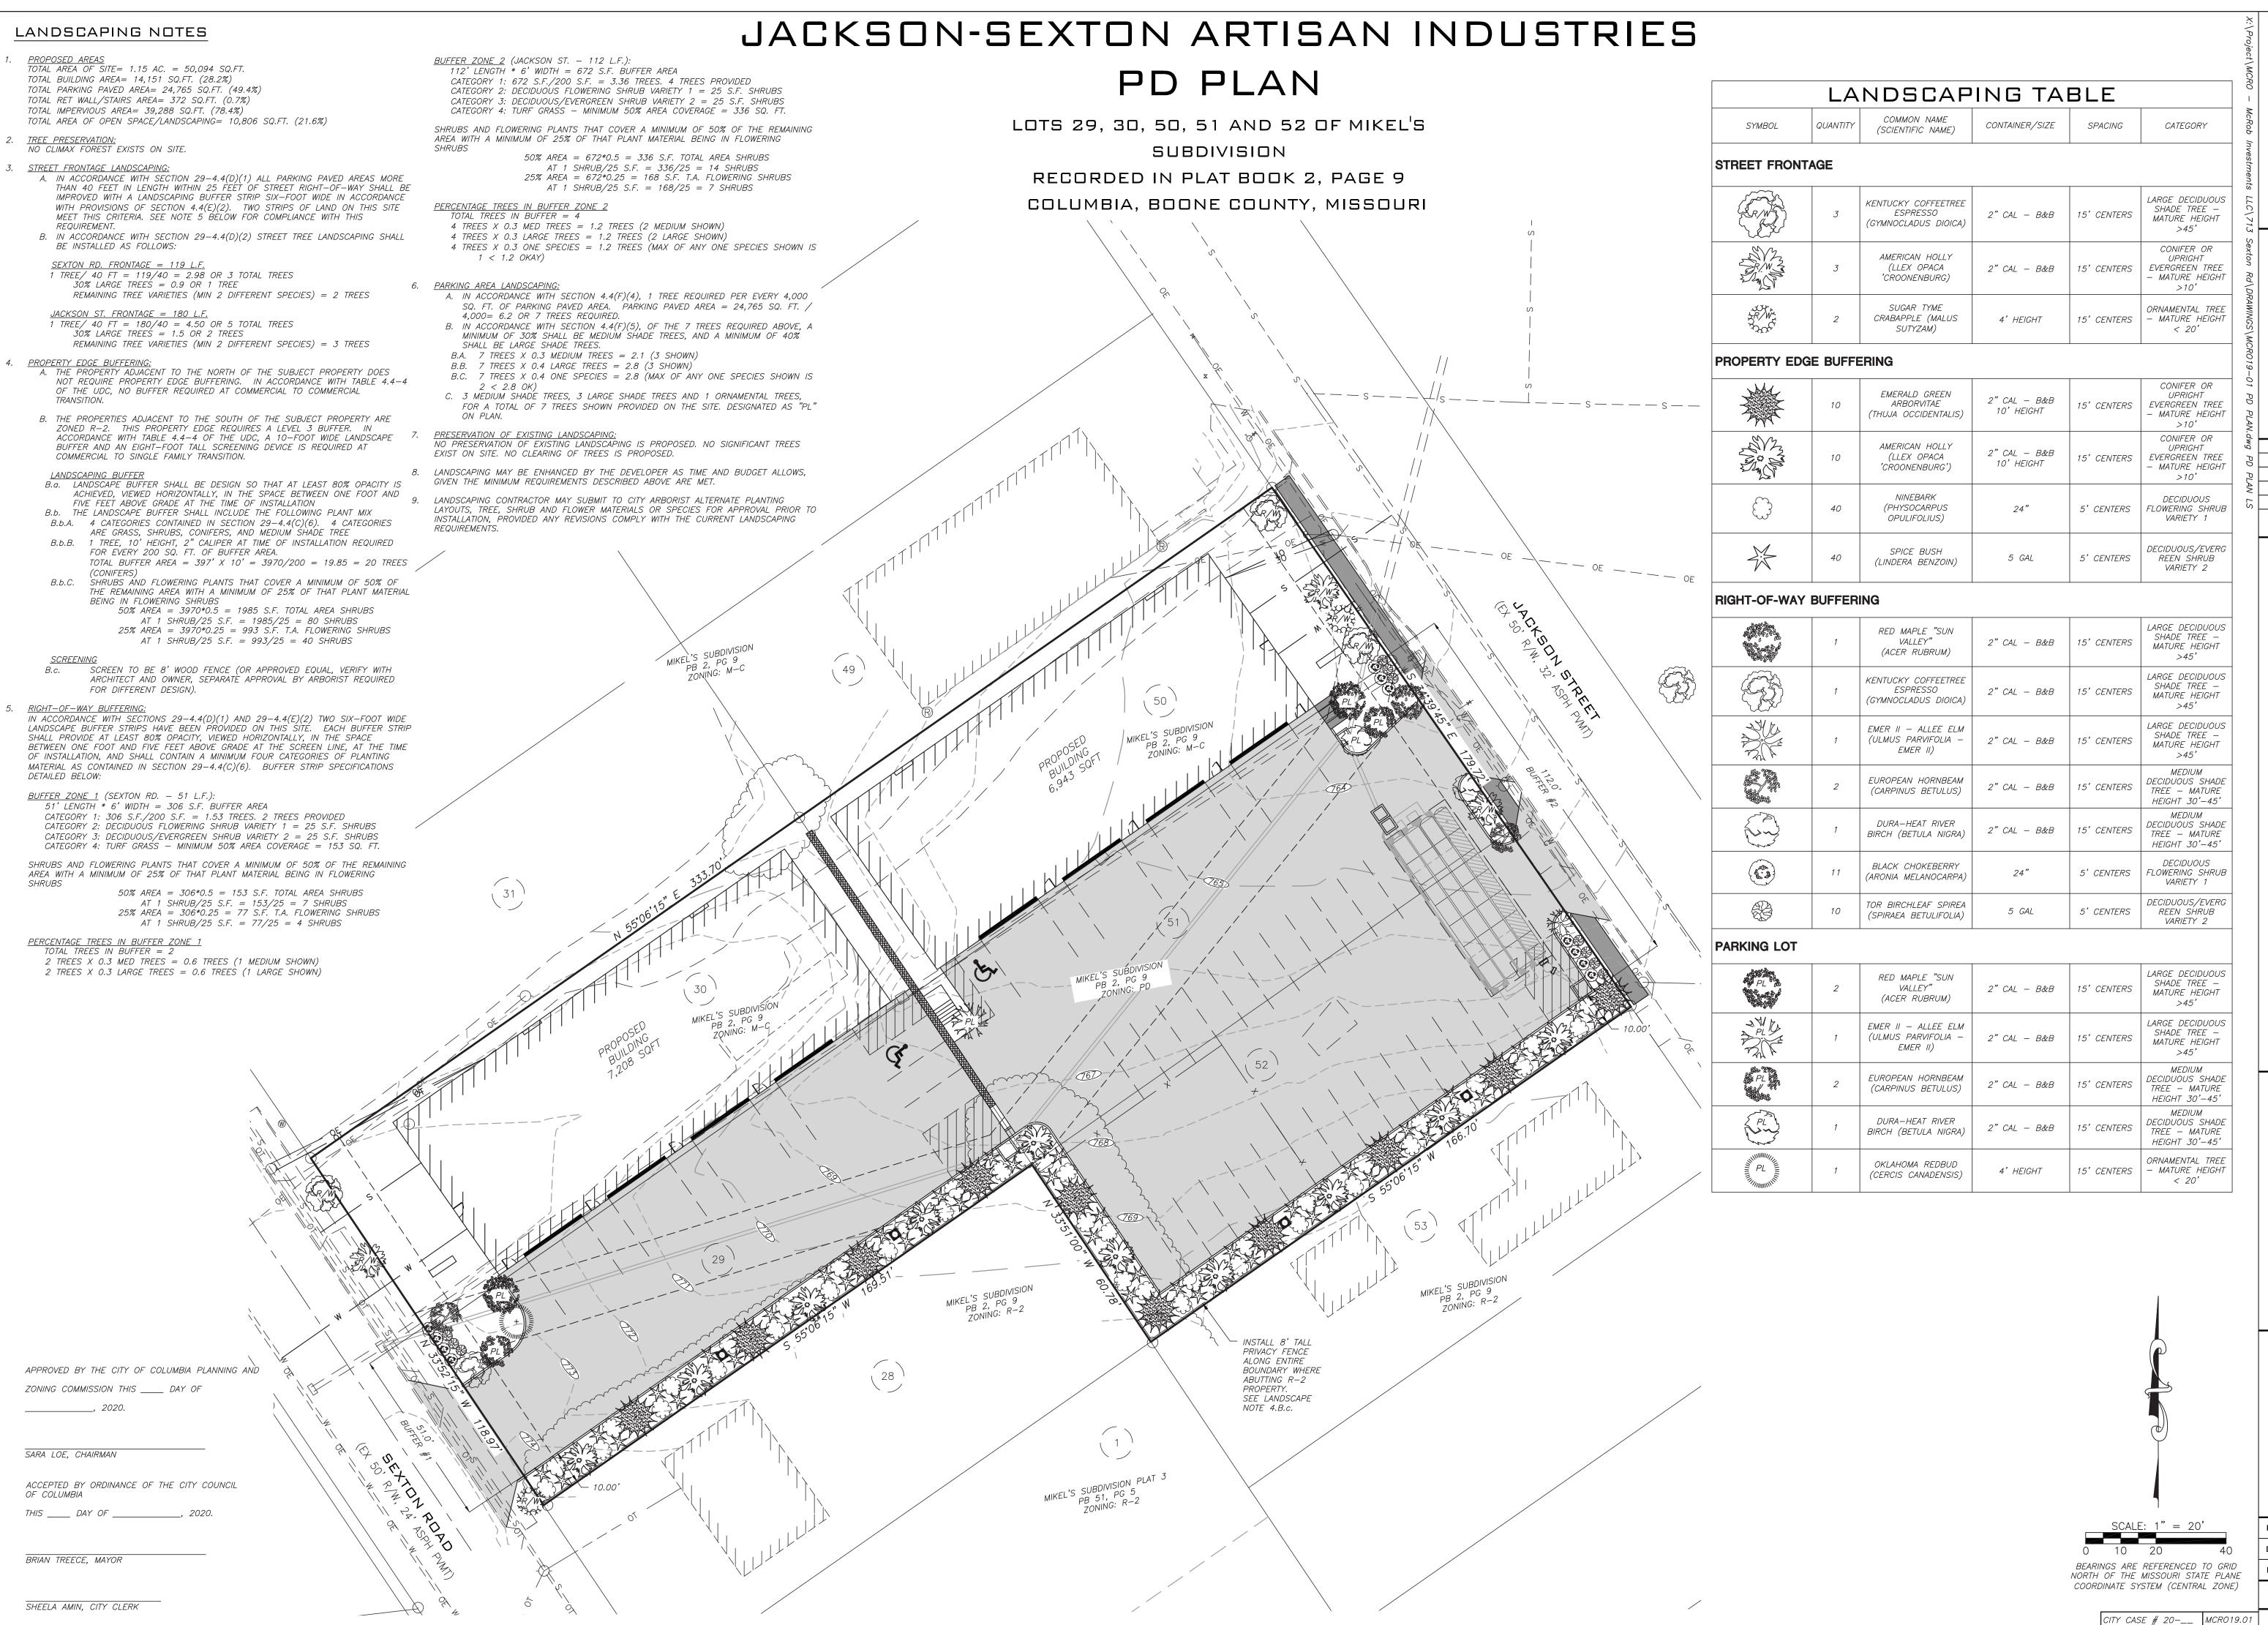

SHEELA AMIN. CITY CLERK

2/25/20 CITY OF COLUMBIA

REVISIONS

CITY CASE # 20-\_\_ MCR019.01

MCRO19.01 DRAWING # MCRO19-01 PD PLAN

A CIVIL GROUP

-CIVIL ENGINEERING-

-PLANNING-

-SURVEYING-

3401 BROADWAY

BUSINESS PARK COURT SUITE 105

COLUMBIA, MO 65203

PH: (573) 817-5750

FAX: (573) B17-1677

MISSOURI CERTIFICATE OF

AUTHORITY: 2001006116

THIS DOCUMENT HAS BEEN

ELECTRONICALLY

SIGNED, SEALED AND DATED.

DRAWN BY: SHEET C101

SHEET 1 OF 2

2/25/20 CITY OF COLUMBIA

REVISIONS

A CIVIL GROUP -CIVIL ENGINEERING--PLANNING--SURVEYING-

3401 BROADWAY BUSINESS PARK COURT SUITE 105 COLUMBIA, MO 65203 PH: (573) 817-5750

FAX: (573) 817-1677 MISSOURI CERTIFICATE OF AUTHORITY: 2001006116

ELECTRONICALLY

PROJECT # MCRO19.01 DRAWING # MCRO19-01 PD PLAN

DRAWN BY:

SHEET C201

SHEET 2 OF 2