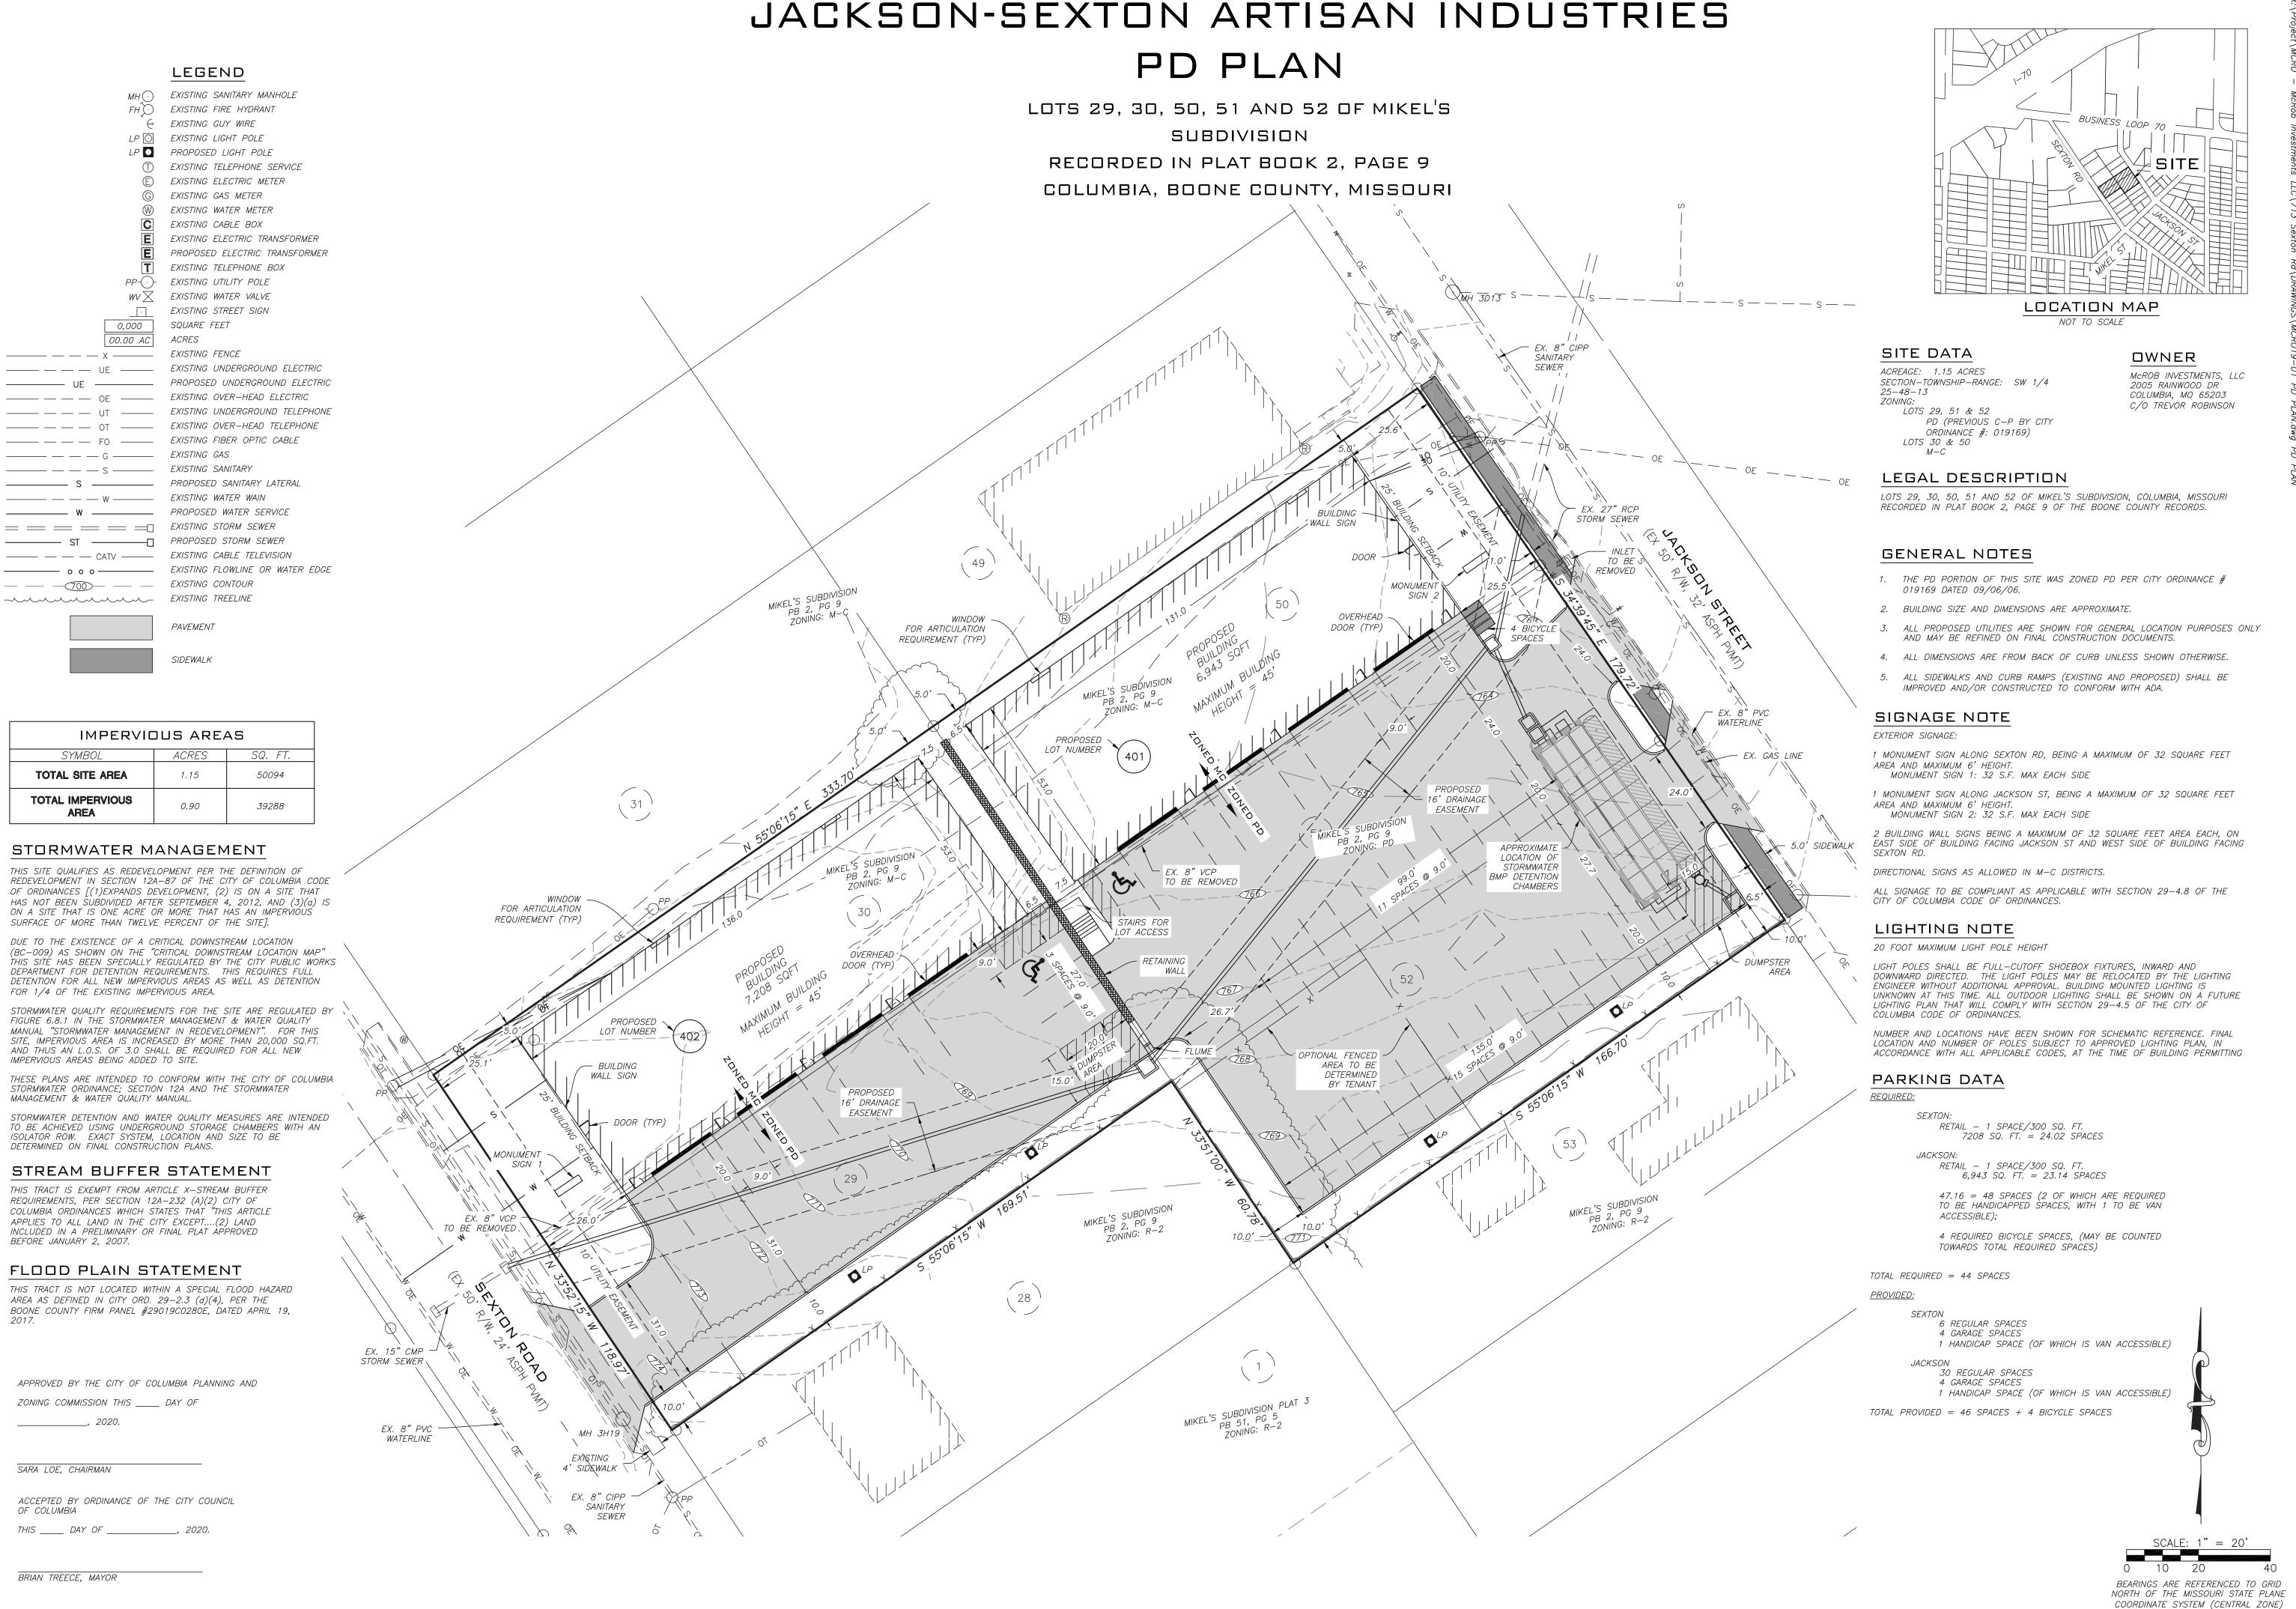

SHEELA AMIN. CITY CLERK

2/25/20 CITY OF COLUMBIA

REVISIONS

CITY CASE # 20-\_\_ MCR019.01

MCRO19.01 DRAWING # MCRO19-01 PD PLAN

A CIVIL GROUP

-CIVIL ENGINEERING-

-PLANNING-

-SURVEYING-

3401 BROADWAY

BUSINESS PARK COURT SUITE 105

COLUMBIA, MO 65203

PH: (573) 817-5750

FAX: (573) B17-1677

MISSOURI CERTIFICATE OF

AUTHORITY: 2001006116

THIS DOCUMENT HAS BEEN

ELECTRONICALLY

SIGNED, SEALED AND DATED.

DRAWN BY: SHEET C101

SHEET 1 OF 2

2/25/20 CITY OF COLUMBIA

REVISIONS

A CIVIL GROUP -CIVIL ENGINEERING--PLANNING--SURVEYING-

3401 BROADWAY BUSINESS PARK COURT SUITE 105 COLUMBIA, MO 65203 PH: (573) 817-5750

FAX: (573) 817-1677 MISSOURI CERTIFICATE OF AUTHORITY: 2001006116

ELECTRONICALLY

PROJECT # MCRO19.01 DRAWING # MCRO19-01 PD PLAN

DRAWN BY:

SHEET C201

SHEET 2 OF 2