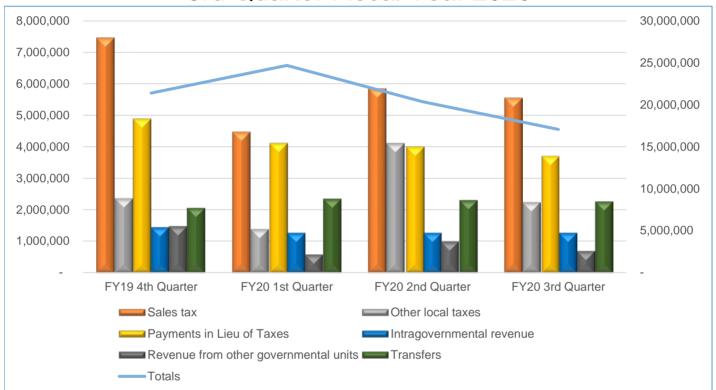

#### General Fund Quarterly Revenue Report

| Revenue Categories                    | FY19 4th Quarter | FY20 1st Quarter | FY20 2nd Quarter | FY20 3rd Quarter |
|---------------------------------------|------------------|------------------|------------------|------------------|
| General property taxes                | (191)            | 8,777,025        | 345,997          | 40,826           |
| Sales tax                             | 7,466,776        | 4,481,947        | 5,856,404        | 5,559,150        |
| Other local taxes                     | 2,369,572        | 1,401,229        | 4,113,594        | 2,251,146        |
| Payments in Lieu of Taxes             | 4,887,728        | 4,113,917        | 3,994,085        | 3,702,499        |
| Licenses and permits                  | 182,722          | 43,794           | 45,615           | 236,306          |
| Fines                                 | 314,187          | 307,865          | 227,392          | 95,490           |
| Fees and service charges              | 620,498          | 625,386          | 524,201          | 541,713          |
| Intragovernmental revenue             | 1,443,716        | 1,268,773        | 1,268,773        | 1,268,773        |
| Revenue from other governmental units | 1,460,183        | 577,775          | 984,416          | 686,264          |
| Investment revenue                    | 345,718          | 222,974          | 515,140          | 86,383           |
| Miscellaneous                         | 262,068          | 530,782          | 205,570          | 346,368          |
| Transfers                             | 2,048,395        | 2,342,937        | 2,293,957        | 2,255,416        |
| Totals                                | 21,401,375       | 24,694,405       | 20,375,144       | 17,070,334       |