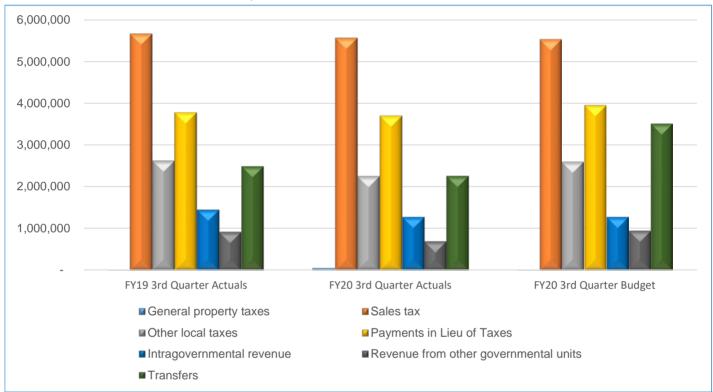

# **General Fund Revenue Comparison Report**

| Revenue Categories                    | FY19 3rd<br>Quarter Actuals | FY20 3rd<br>Quarter<br>Actuals | FY20 3rd<br>Quarter Budget | FY19-FY20<br>Difference | FY20 Budget<br>to Actual |
|---------------------------------------|-----------------------------|--------------------------------|----------------------------|-------------------------|--------------------------|
| General property taxes                | 806                         | 40,826                         | 846                        | 40,020                  | 39,980                   |
| Sales tax                             | 5,662,021                   | 5,559,150                      | 5,526,521                  | (102,871)               | 32,629                   |
| Other local taxes                     | 2,618,259                   | 2,251,146                      | 2,592,883                  | (367,113)               | (341,737)                |
| Payments in Lieu of Taxes             | 3,779,136                   | 3,702,499                      | 3,954,968                  | (76,637)                | (252,469)                |
| Licenses and permits                  | 810,046                     | 236,306                        | 815,948                    | (573,741)               | (579,642)                |
| Fines                                 | 287,572                     | 95,490                         | 292,188                    | (192,082)               | (196,698)                |
| Fees and service charges              | 867,736                     | 541,713                        | 1,157,732                  | (326,023)               | (616,018)                |
| Intragovernmental revenue             | 1,443,716                   | 1,268,773                      | 1,268,773                  | (174,943)               | -                        |
| Revenue from other governmental units | 910,786                     | 686,264                        | 937,434                    | (224,522)               | (251,171)                |
| Investment revenue                    | 536,555                     | 86,383                         | 294,040                    | (450,172)               | (207,657)                |
| Miscellaneous                         | 325,244                     | 346,368                        | 250,239                    | 21,124                  | 96,130                   |
| Transfers                             | 2,485,913                   | 2,255,416                      | 3,500,490                  | (230,497)               | (1,245,074)              |
| Totals                                | 19,727,790                  | 17,070,334                     | 20,592,060                 | (2,657,456)             | (3,521,726)              |