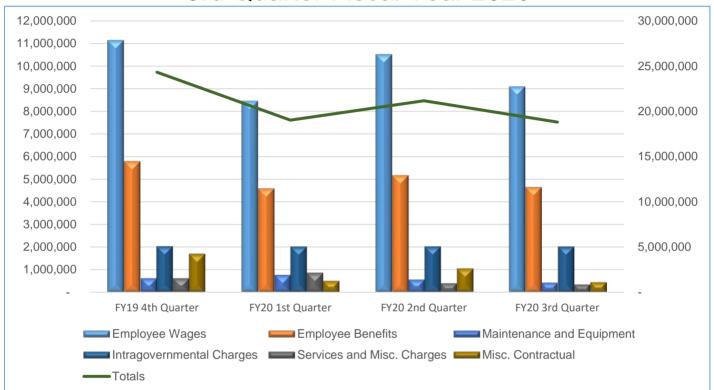

# **General Fund Quarterly Expense Report**

| Expense Categories         | FY19 4th Quarter | FY20 1st Quarter | FY20 2nd Quarter | FY20 3rd Quarter |
|----------------------------|------------------|------------------|------------------|------------------|
| Employee Wages             | 11,130,511       | 8,451,332        | 10,509,668       | 9,087,221        |
| Employee Benefits          | 5,788,698        | 4,594,534        | 5,173,329        | 4,647,672        |
| Construction Materials     | 730,474          | 455,737          | 194,225          | 700,376          |
| Operating Supplies         | 521,030          | 371,558          | 305,035          | 174,242          |
| Maintenance and Equipment  | 618,285          | 770,844          | 563,542          | 425,064          |
| Training and Travel        | 147,400          | 124,677          | 69,668           | 11,589           |
| Intragovernmental Charges  | 2,025,739        | 2,011,626        | 2,012,854        | 2,011,276        |
| Utilities                  | 406,106          | 325,691          | 341,313          | 313,407          |
| Services and Misc. Charges | 616,416          | 860,283          | 402,455          | 352,006          |
| Misc. Contractual          | 1,680,678        | 507,998          | 1,044,273        | 447,410          |
| Transfers Out              | 652,286          | 487,811          | 470,072          | 470,072          |
| Capital Outlay             | 11,889           | 63,588           | 95,587           | 173,530          |
| Totals                     | 24,329,511       | 19,025,679       | 21,182,022       | 18,813,865       |