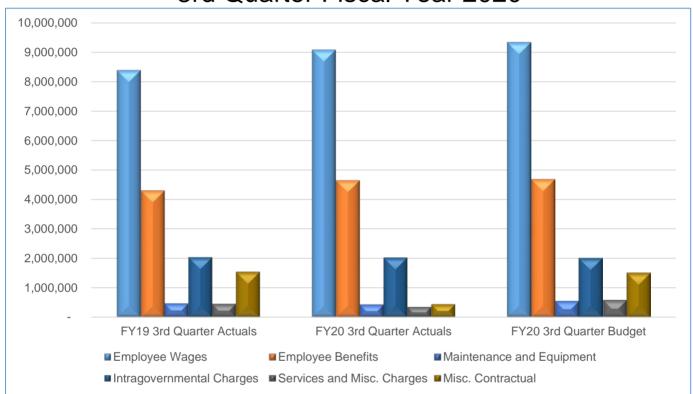

# **General Fund Expense Comparison Report**

| Expense Categories         | FY19 3rd<br>Quarter Actuals | FY20 3rd<br>Quarter<br>Actuals | FY20 3rd<br>Quarter<br>Budget | FY19-FY20<br>Difference | FY20 Budget<br>to Actual |
|----------------------------|-----------------------------|--------------------------------|-------------------------------|-------------------------|--------------------------|
| Employee Wages             | 8,398,604                   | 9,087,221                      | 9,342,260                     | 688,617                 | (255,040)                |
| Employee Benefits          | 4,303,914                   | 4,647,672                      | 4,685,998                     | 343,758                 | (38,327)                 |
| Construction Materials     | 410,592                     | 700,376                        | 602,843                       | 289,783                 | 97,532                   |
| Operating Supplies         | 392,526                     | 174,242                        | 436,583                       | (218,284)               | (262,341)                |
| Maintenance and Equipment  | 465,867                     | 425,064                        | 544,557                       | (40,803)                | (119,493)                |
| Training and Travel        | 148,958                     | 11,589                         | 194,901                       | (137,369)               | (183,312)                |
| Intragovernmental Charges  | 2,023,514                   | 2,011,276                      | 1,995,318                     | (12,238)                | 15,958                   |
| Utilities                  | 366,285                     | 313,407                        | 383,191                       | (52,878)                | (69,784)                 |
| Services and Misc. Charges | 456,940                     | 352,006                        | 585,626                       | (104,935)               | (233,621)                |
| Misc. Contractual          | 1,536,411                   | 447,410                        | 1,507,974                     | (1,089,001)             | (1,060,564)              |
| Transfers Out              | 502,353                     | 470,072                        | 356,989                       | (32,281)                | 113,083                  |
| Capital Outlay             | 388,667                     | 173,530                        | 711,928                       | (215,137)               | (538,397)                |
| Totals                     | 19,394,632                  | 18,813,865                     | 21,348,170                    | (580,767)               | (2,534,305)              |