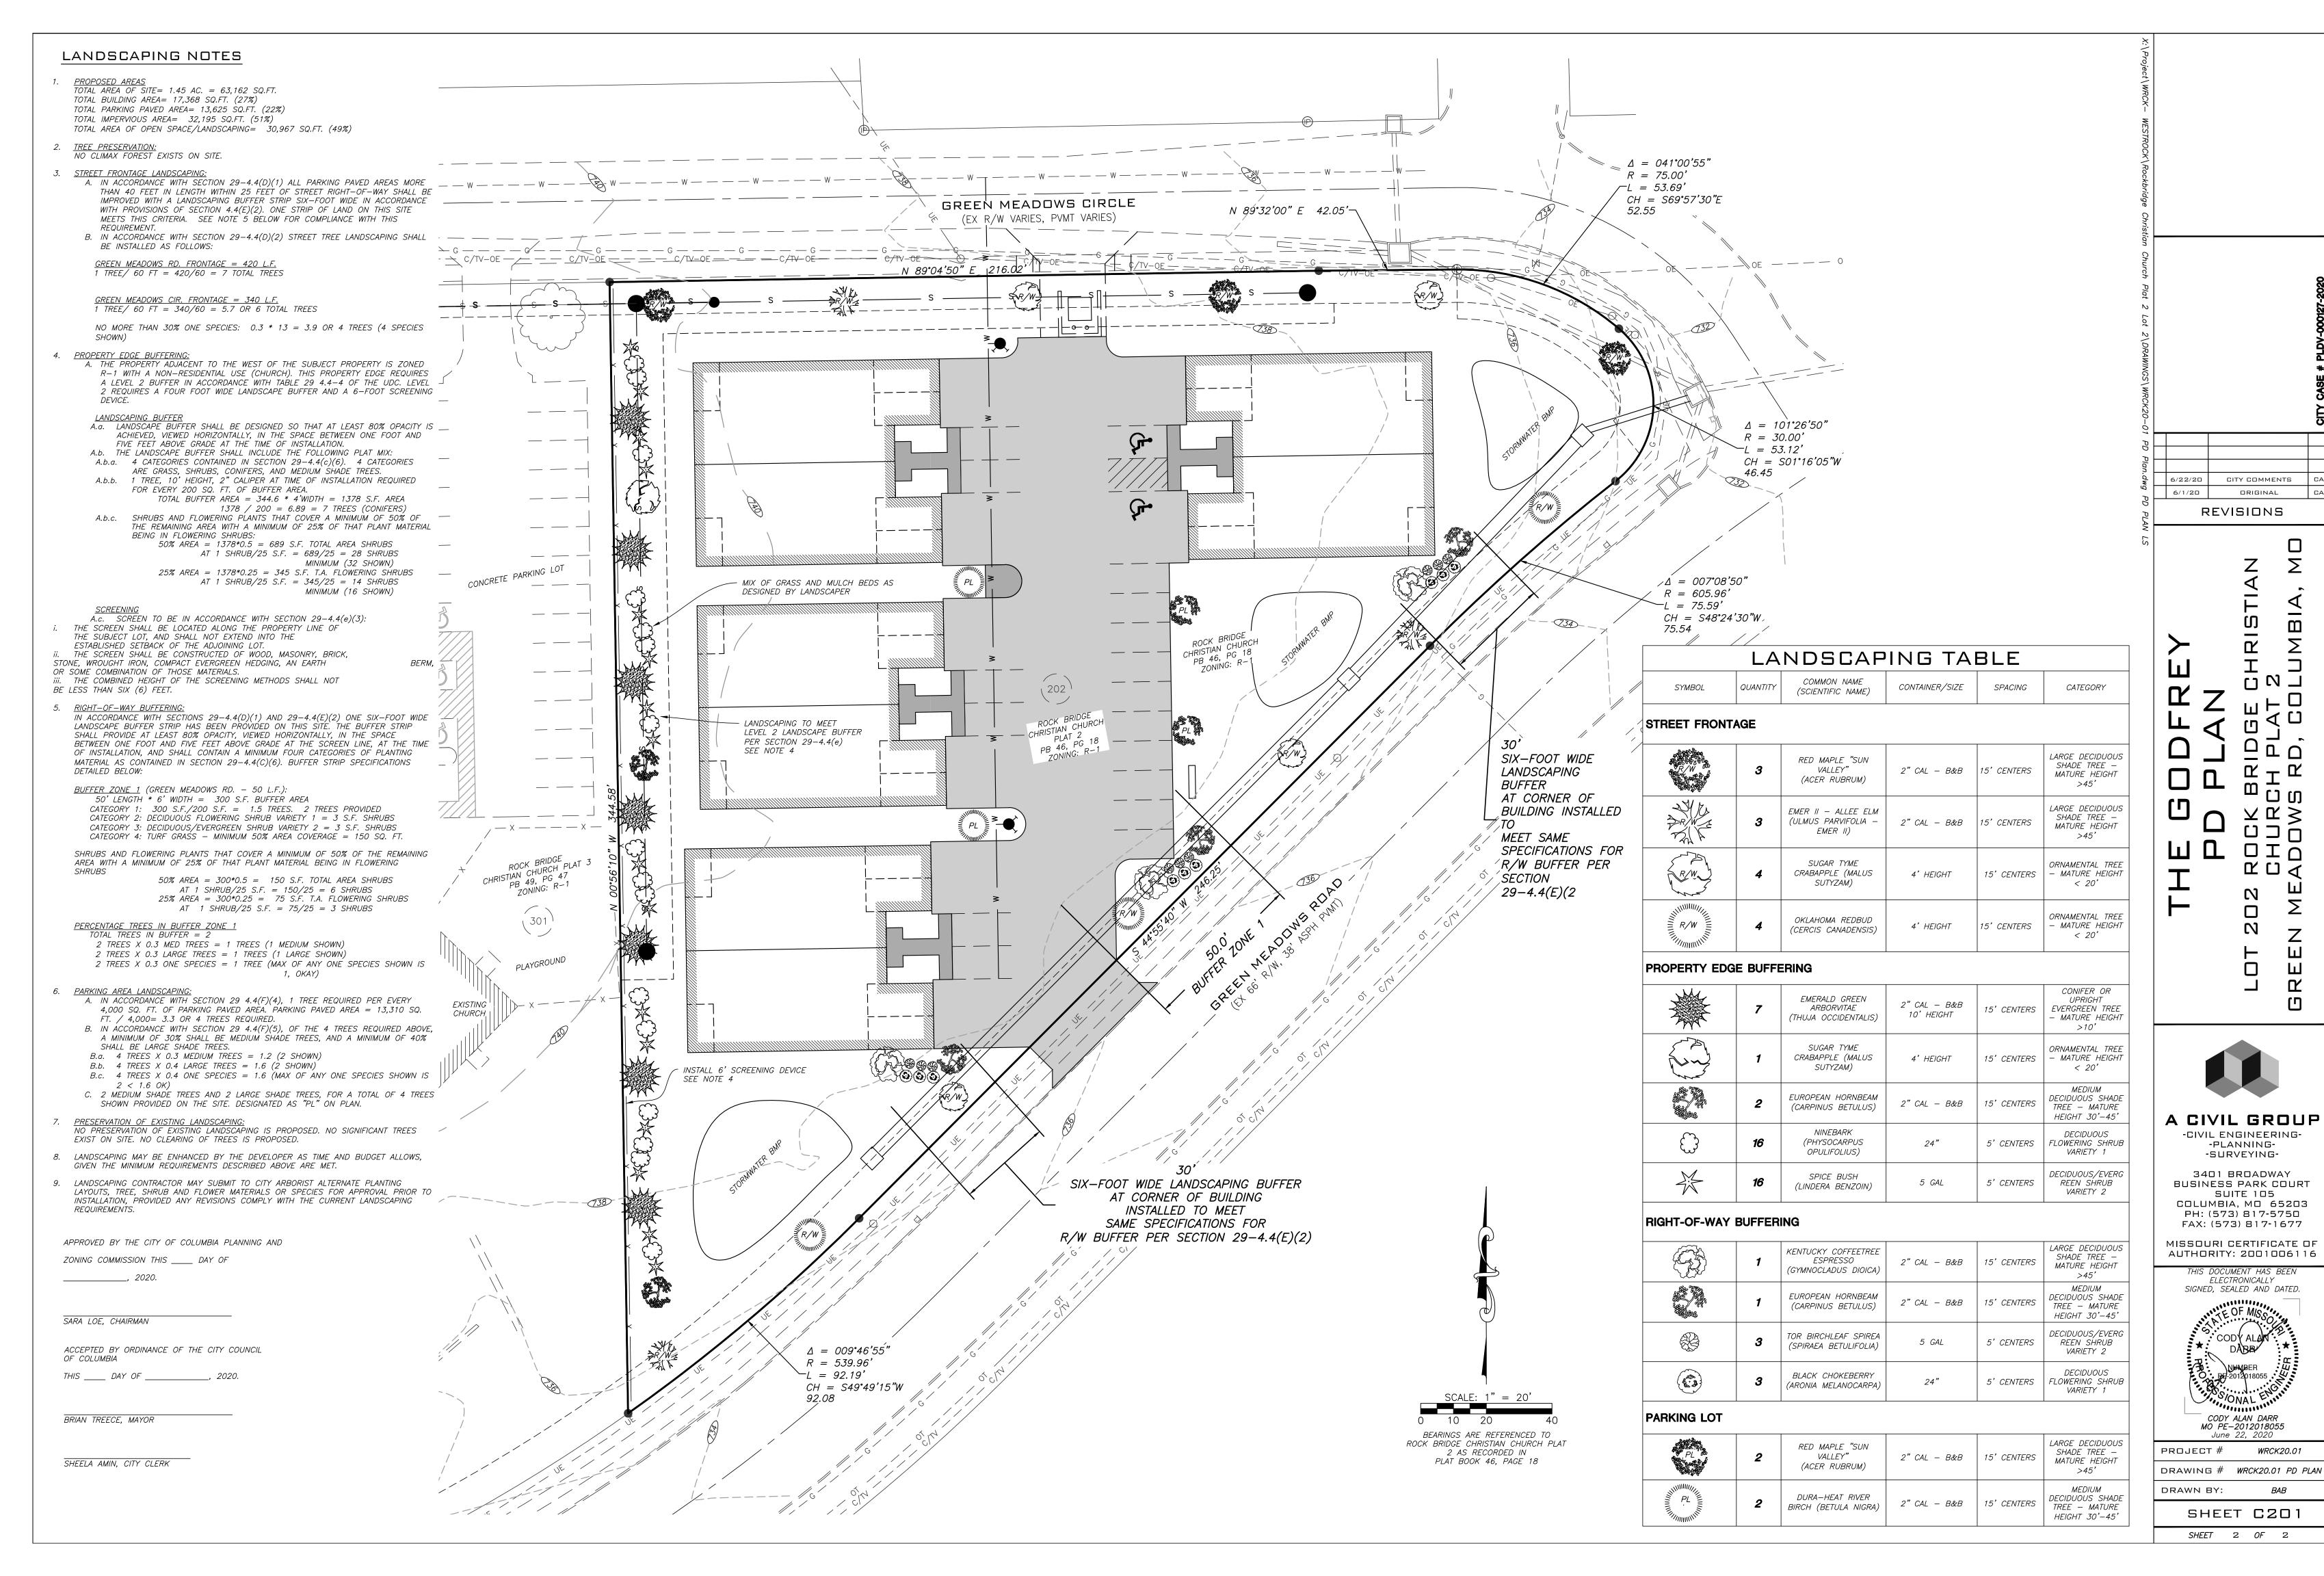

### GENERAL NOTES

1. BUILDING SIZE AND DIMENSIONS ARE APPROXIMATE.

- 2. ALL PROPOSED UTILITIES ARE SHOWN FOR GENERAL LOCATION PURPOSES ONLY AND MAY BE REFINED ON FINAL CONSTRUCTION
- 3. ALL SIDEWALKS AND CURB RAMPS (EXISTING AND PROPOSED) SHALL BE IMPROVED AND/OR CONSTRUCTED TO CONFORM WITH ADA.
- 4. THIS DEVELOPMENT MAY BE BUILT IN MULTIPLE PHASES.
- 5. THE MAXIMUM BUILDING HEIGHT SHALL BE 35', AS MEASURED BY THE CITY OF COLUMBIA STANDARDS.
- 6. 1 MONUMENT SIGN PROPOSED ALONG GREEN MEADOWS RD., BEING A MAXIMUM OF 16 SQUARE FEET IN AREA AND 4' HEIGHT. DIRECTIONAL SIGNS AS ALLOWED IN MULTIPLE—FAMILY DISTRICTS. ALL SIGNAGE TO BE COMPLIANT WITH SECTION 29-4.8 OF THE CITY OF COLUMBIA CODE OF ORDINANCES.
- 7. ALL LIGHTING SHALL BE IN ACCORDANCE WITH THE CITY OF COLUMBIA LIGHTING ORDINANCE. ALL LIGHTING SHALL BE SHIELDED AND DIRECTED INWARD AND DOWNWARD AWAY FROM RESIDENCES, NEIGHBORING PROPERTIES, PUBLIC STREETS, AND OTHER PUBLIC