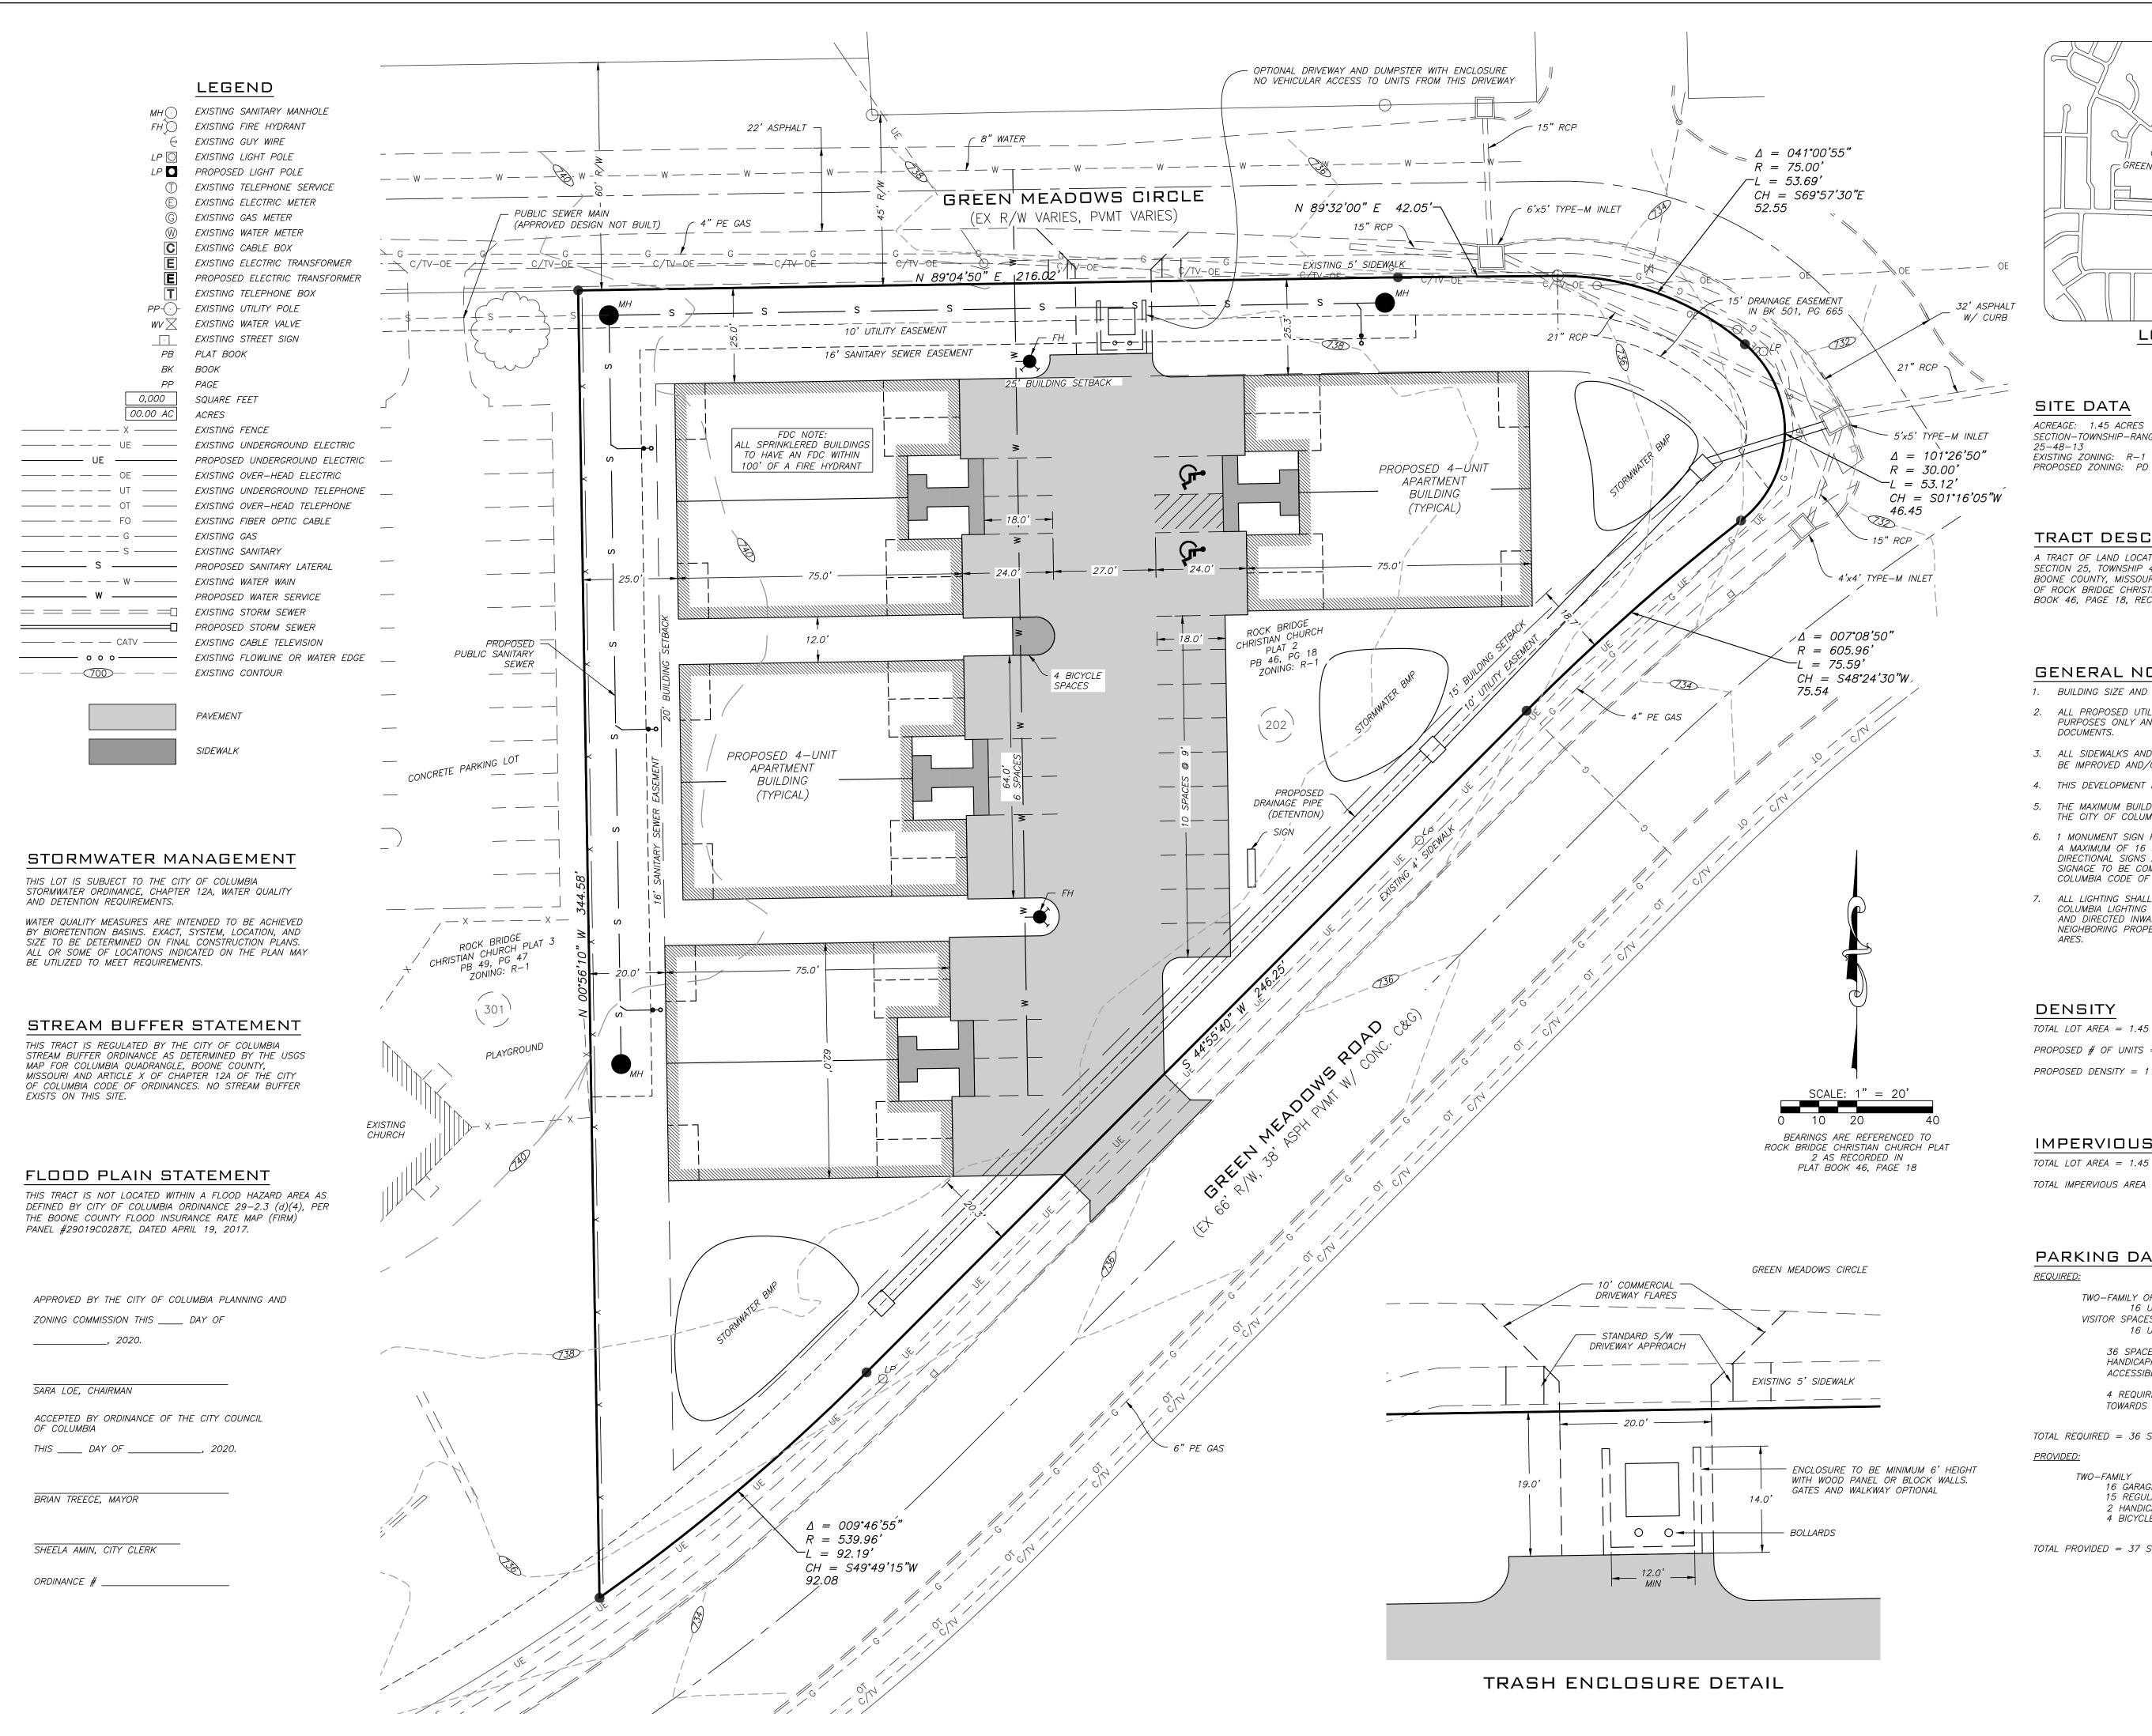

ACREAGE: 1.45 ACRES SECTION-TOWNSHIP-RANGE: NW 1/4 25-48-13 EXISTING ZONING: R-1

OWNER WEST ROCK II, LLC P.O. BOX 7147 COLUMBIA, MO 65205

C/O MATT KELLY

## TRACT DESCRIPTION

A TRACT OF LAND LOCATED IN THE NORTHWEST QUARTER (NW 1/4) OF SECTION 25, TOWNSHIP 48 NORTH, RANGE 13 WEST, CITY OF COLUMBIA, BOONE COUNTY, MISSOURI, BEING ALL OF LOT TWO HUNDRED TWO (202) OF ROCK BRIDGE CHRISTIAN CHURCH PLAT 2 AS RECORDED IN PLAT BOOK 46, PAGE 18, RECORDS OF BOONE COUNTY, MISSOURI.

### GENERAL NOTES

1. BUILDING SIZE AND DIMENSIONS ARE APPROXIMATE.

- 2. ALL PROPOSED UTILITIES ARE SHOWN FOR GENERAL LOCATION PURPOSES ONLY AND MAY BE REFINED ON FINAL CONSTRUCTION
- 3. ALL SIDEWALKS AND CURB RAMPS (EXISTING AND PROPOSED) SHALL BE IMPROVED AND/OR CONSTRUCTED TO CONFORM WITH ADA.
- 4. THIS DEVELOPMENT MAY BE BUILT IN MULTIPLE PHASES.
- 5. THE MAXIMUM BUILDING HEIGHT SHALL BE 35', AS MEASURED BY THE CITY OF COLUMBIA STANDARDS.
- 6. 1 MONUMENT SIGN PROPOSED ALONG GREEN MEADOWS RD., BEING A MAXIMUM OF 16 SQUARE FEET IN AREA AND 4' HEIGHT. DIRECTIONAL SIGNS AS ALLOWED IN MULTIPLE—FAMILY DISTRICTS. ALL SIGNAGE TO BE COMPLIANT WITH SECTION 29-4.8 OF THE CITY OF COLUMBIA CODE OF ORDINANCES.
- 7. ALL LIGHTING SHALL BE IN ACCORDANCE WITH THE CITY OF COLUMBIA LIGHTING ORDINANCE. ALL LIGHTING SHALL BE SHIELDED AND DIRECTED INWARD AND DOWNWARD AWAY FROM RESIDENCES, NEIGHBORING PROPERTIES, PUBLIC STREETS, AND OTHER PUBLIC

 $TOTAL\ LOT\ AREA\ =\ 1.45\ AC.$ PROPOSED # OF UNITS = 16

PROPOSED DENSITY = 11 UNITS/AC.

# IMPERVIOUS AREAS

 $TOTAL\ LOT\ AREA\ =\ 1.45\ AC.$ 

TOTAL IMPERVIOUS AREA = 0.73 AC. (51%)

# PARKING DATA

TWO-FAMILY OR MULTI-FAMILY - 2 SPACE/UNIT 16 UNITS = 32 SPACES VISITOR SPACES - 1 SPACE/5 UNITS 16 UNITS/5 = 3.1 OR 4 SPACES

> 36 SPACES (2 OF WHICH ARE REQUIRED TO BE HANDICAPPED SPACES, WITH 1 TO BE VAN ACCESSIBLE);

4 REQUIRED BICYCLE SPACES, (MAY BE COUNTED TOWARDS TOTAL REQUIRED SPACES)

TOTAL REQUIRED = 36 SPACES

16 GARAGE SPACES *15 REGULAR SPACES* 2 HANDICAP SPACE (BOTH VAN ACCESSIBLE) 4 BICYCLE SPACES

TOTAL PROVIDED = 37 SPACES