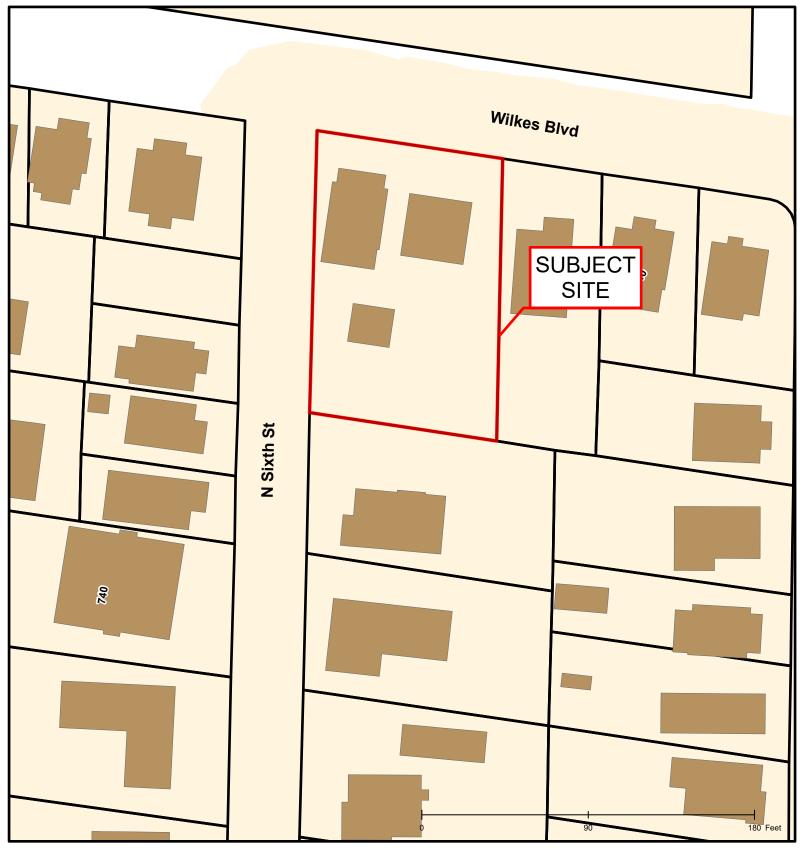

## #74-2020: Nowell's Addition, No. 2 Final Plat & Design Adjustment

| City Sanitary Structure | Columbia City Limit |
|-------------------------|---------------------|
| City Sanitary Line      | Building Footprint  |
| Private Sanitary Line   | Parcels             |