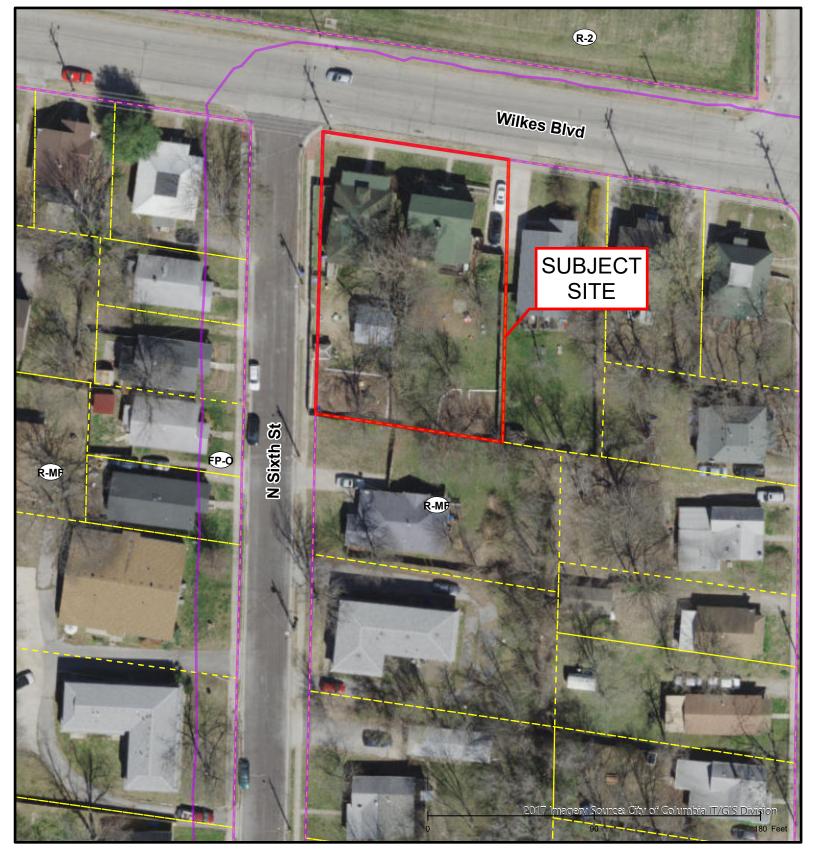

## #74-2020: Nowell's Addition, No. 2 Final Plat & Design Adjustment

| City Zoning | Columbia City Limit |
|-------------|---------------------|
| [] Parcels  |                     |