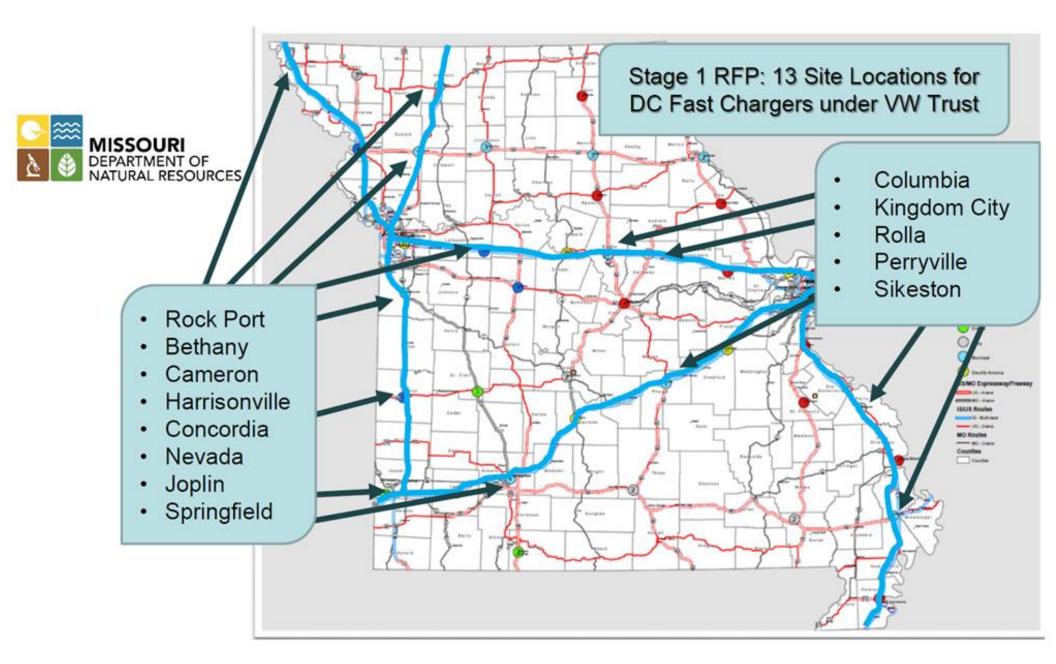

## **Site Locations for DC Fast Charging Network**

Stage 1 Station Locations and Potential Servicing Utility

| Station Location | Target Highway or Intersection | Servicing Utility                     |
|------------------|--------------------------------|---------------------------------------|
| Rock Port        | 29, 136                        | Evergy                                |
|                  |                                | Rock Port Municipal Utilities         |
|                  |                                | Atchison-Holt Electric Cooperative    |
| Cameron          | 35, 36                         | City of Cameron- Utilities            |
|                  |                                | Evergy                                |
|                  |                                | Farmers' Electric Cooperative         |
| Bethany          | 35, 136                        | Bethany Water and Light Department    |
|                  |                                | Evergy                                |
|                  |                                | Grundy Electric Cooperative           |
| Columbia         | 70, 63                         | City of Columbia Utilities            |
|                  |                                | Boone Electric Cooperative            |
| Kingdom City     | 70, 54                         | Ameren                                |
|                  |                                | Callaway Electric Cooperative         |
| Concordia        | 70                             | Evergy                                |
| Harrisonville    | 49, 7                          | City of Harrisonville                 |
|                  |                                | Evergy                                |
|                  |                                | Osage Valley Electric Cooperative     |
| Nevada           | 49, 54                         | Evergy                                |
| Joplin           | 44, 49                         | Liberty Utilities                     |
| Springfield      | 44, 65                         | City Utilities of Springfield         |
| Rolla            | 44, 63                         | Rolla Municipal Utilities             |
|                  |                                | Intercounty Electric Cooperative      |
| Perryville       | 55, 51                         | Citizens Electric Cooperative         |
| Sikeston         | 55, 57                         | Sikeston Board of Municipal Utilities |
|                  |                                | SEMO Electric Cooperative             |
|                  |                                | Ameren                                |