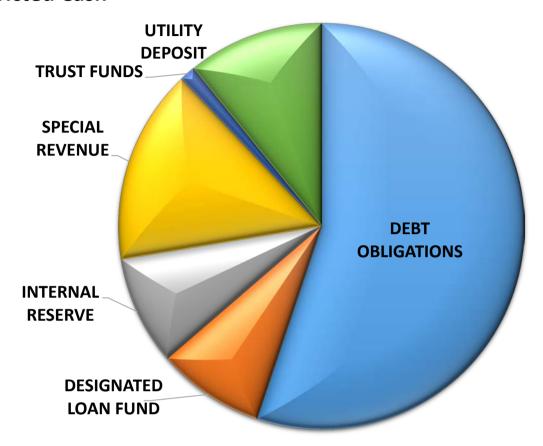

#### **Restricted Cash**

| Restrictions            | 6/30/2020  | 9/30/2020  | Difference |
|-------------------------|------------|------------|------------|
| Debt Obligations        | 39,789,602 | 39,637,575 | 0%         |
| Designated Loan Fund    | 6,039,857  | 6,143,067  | 2%         |
| Internal Revenue        | 5,984,273  | 6,251,217  | 4%         |
| Special Revenue         | 10,629,212 | 11,157,212 | 5%         |
| Trust Funds             | 2,336,916  | 893,011    | -62%       |
| <b>Utility Deposits</b> | 7,704,098  | 7,793,221  | 1%         |
| Total                   | 72,483,958 | 71,875,303 | -1%        |