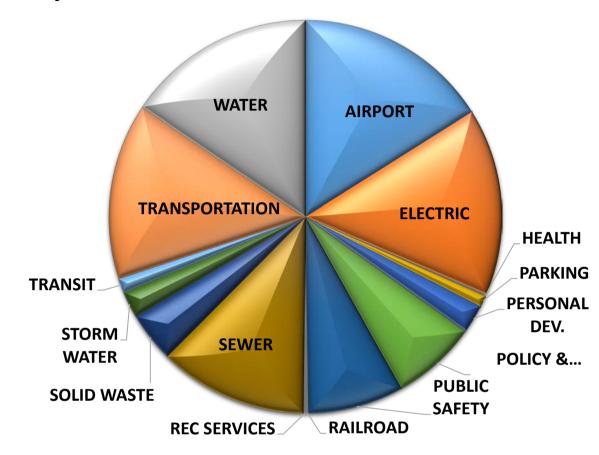

#### **Capital Projects**

| Project Accounts | 6/30/2020     | 9/30/2020     | Difference |
|------------------|---------------|---------------|------------|
| Airport          | 22,129,132    | 26,459,968    | 20%        |
| Electric         | 26,658,964    | 25,447,820    | -5%        |
| Health           | 232,909       | 232,909       | 0%         |
| Parking          | 1,655,653     | 1,542,235     | -7%        |
| Personal Dev.    | 2,175,583     | 3,838,703     | 76%        |
| Policy & Admin   | 12,793,252    | 11,600,708    | -9%        |
| Public Safety    | 14,371,232    | 13,019,914    | -9%        |
| Railroad         | 237,696       | 233,965       | -2%        |
| Rec Services     | 756,406       | 444,961       | -41%       |
| Sewer            | 21,534,996    | 20,257,005    | -6%        |
| Solid Waste      | 7,104,496     | 6,795,952     | -4%        |
| Storm Water      | 3,678,540     | 3,646,796     | -1%        |
| Transit          | 2,242,843     | 1,956,587     | -13%       |
| Transportation   | 30,215,487    | 23,969,278    | -21%       |
| Water            | 25,937,891    | 25,643,582    | -1%        |
| Total            | \$171,725,080 | \$165,090,383 | -4%        |