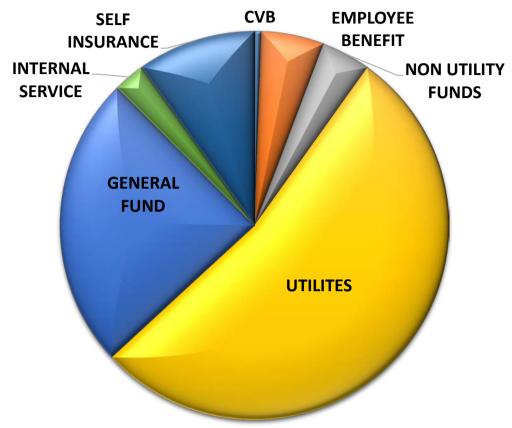

#### **Operating Cash**

| Funds                   | 6/30/2020   | 9/30/2020   | Difference |
|-------------------------|-------------|-------------|------------|
| CVB                     | 1,092,273   | 952,890     | -13%       |
| <b>Employee Benefit</b> | 8,553,717   | 9,272,689   | 8%         |
| General Fund            | 46,706,245  | 43,225,682  | -7%        |
| Internal Service        | 5,874,020   | 4,679,525   | -20%       |
| Non Utility Funds       | 8,161,949   | 7,298,402   | -11%       |
| Self Insurance          | 16,416,141  | 17,472,737  | 6%         |
| Utilities               | 79,603,802  | 94,468,385  | 19%        |
| Total                   | 166,408,148 | 177,370,309 | 7%         |