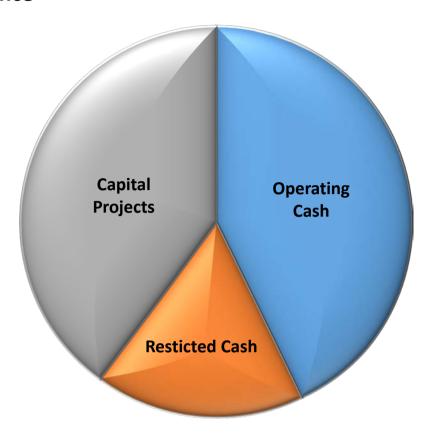

#### **Total Cash Balance**

| <b>Cash Balances</b> | 6/30/2020   | 9/30/2020   | Difference |
|----------------------|-------------|-------------|------------|
| Operating Cash       | 166,408,148 | 177,370,309 | 7%         |
| Restricted Cash      | 72,488,958  | 71,875,303  | -1%        |
| Capital Projects     | 171,725,081 | 165,090,382 | -4%        |
| Total                | 410,622,187 | 414,335,994 | 1%         |