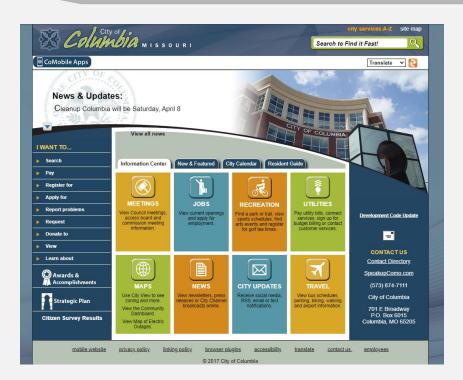

# **History of current site**

- The last significant redesign was in 2013 (best practice is making this every two to three years)
- The current site has approximately 1,500 pages and 1,000s more pages as attachments
- The City of Columbia currently maintains:
  - 17 different sites (ex: FlyCOU.com, ColumbiaPowerPartners.com)
  - 25 different WordPress environments
  - 41 different vanity URLs (ex: CoMoSnow.com)

## **Transition of design**