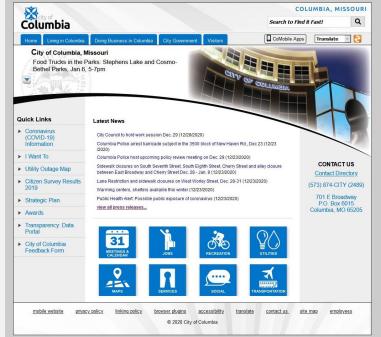

5            | 0.0815       | 7          |
| Reliability of information found on the website            | 25%       | 3         | 71%          | 2            | 0.0744       | 8          |
| Amount of information provided                             | 18%       | 8         | 63%          | 4            | 0.06:56      | 9          |
| How well City's website meets your needs                   | 11%       | 11        | 56%          | 7            | 0.0475       | 10         |
| How easy the information was to understand                 | 19%       | 7         | 77%          | 1            | 0.0433       | 11         |
| Overall bok & feel of the website                          | 8%        | 12        | 51%          | 9            | 0.03:93      | 12         |

## **Transition of design**