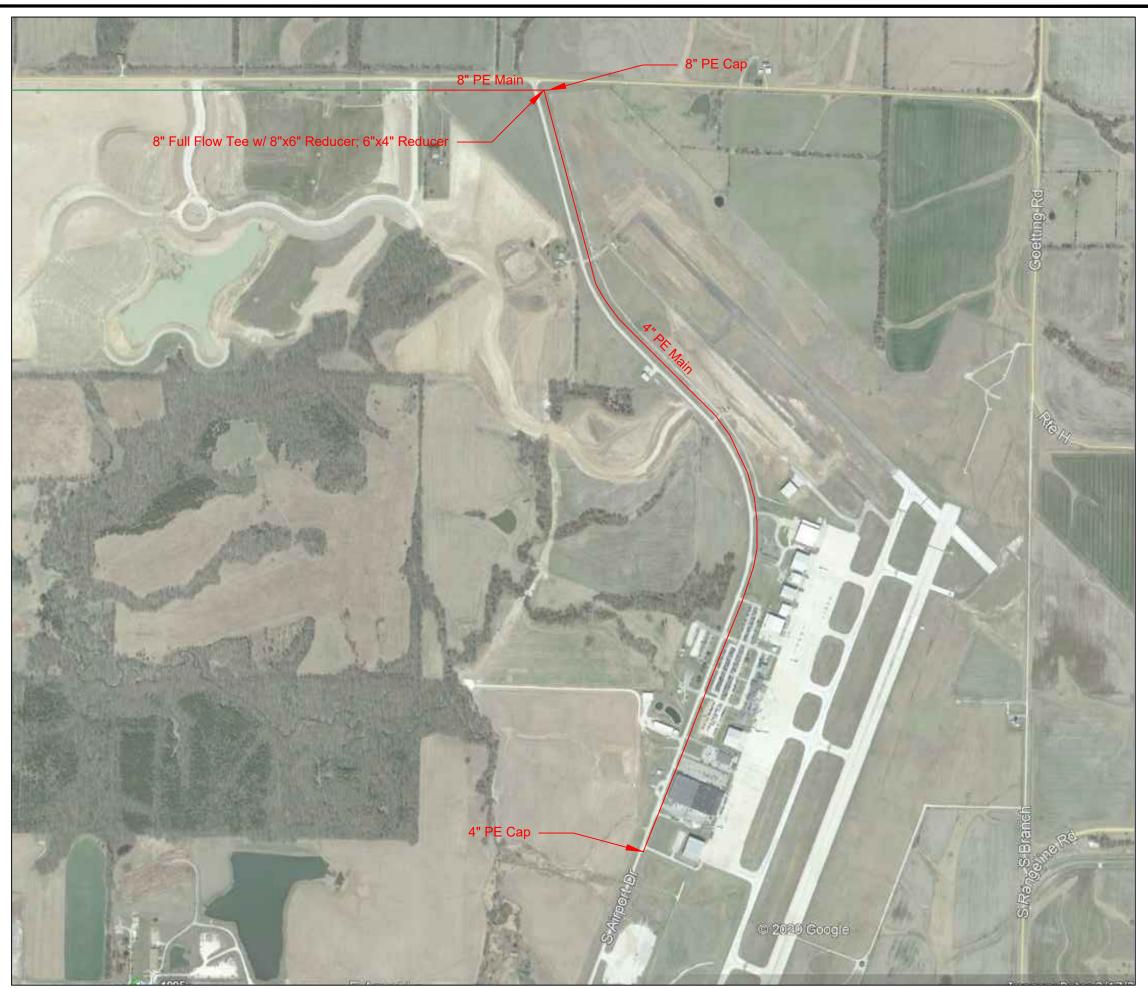

## **Bill of Materials**

- ~1060' 8" PE Main
- ~7340' of 4" PE Main
- 8" PE Cap
- 8" Full Flow Tee
- 8" x 6" Reducer
- 6" x 4" Reducer
- 4" PE Cap

Install all main outside of fenced area.

\*Depicted locations are approximate only, and may have to be adjusted due to a variety of factors.

AMEREN MISSOURI GAS OPERATIONS 2001 Maguire Blvd Columbia, MO 65201

S Airport Dr Main Extension

## **LEGEND**

New Main

Existing Valve

December 17, 2020

DESIGN: TAS DRAWN: TAS

S Airport Dr

1 of 1