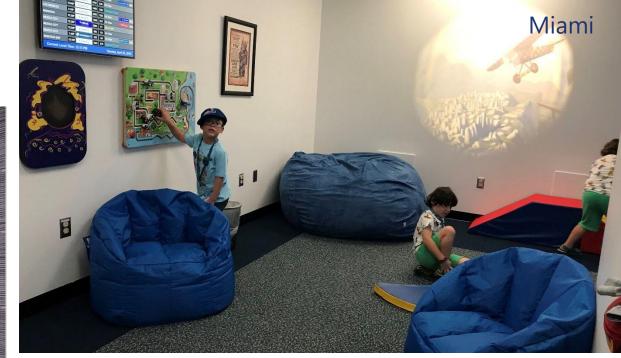

## Sensory Room

Acoustical Ceiling Tile Armstrong Calla

Wall PaintLuxury Vinyl Tile (LVT)Sherwin WilliamsArmstrongEtheral WhiteBamboo, Titan Gold

Wall Covering Blue Textured