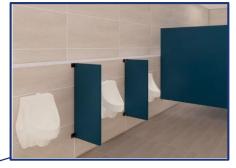

**Stall Partitions** Phenolic Core

Wall Tile Stone White, 18x36

**Floor Tile** Light Grey, 12x24

**Epoxy Flooring** Coastal

**Artificial Turf** K9Grass