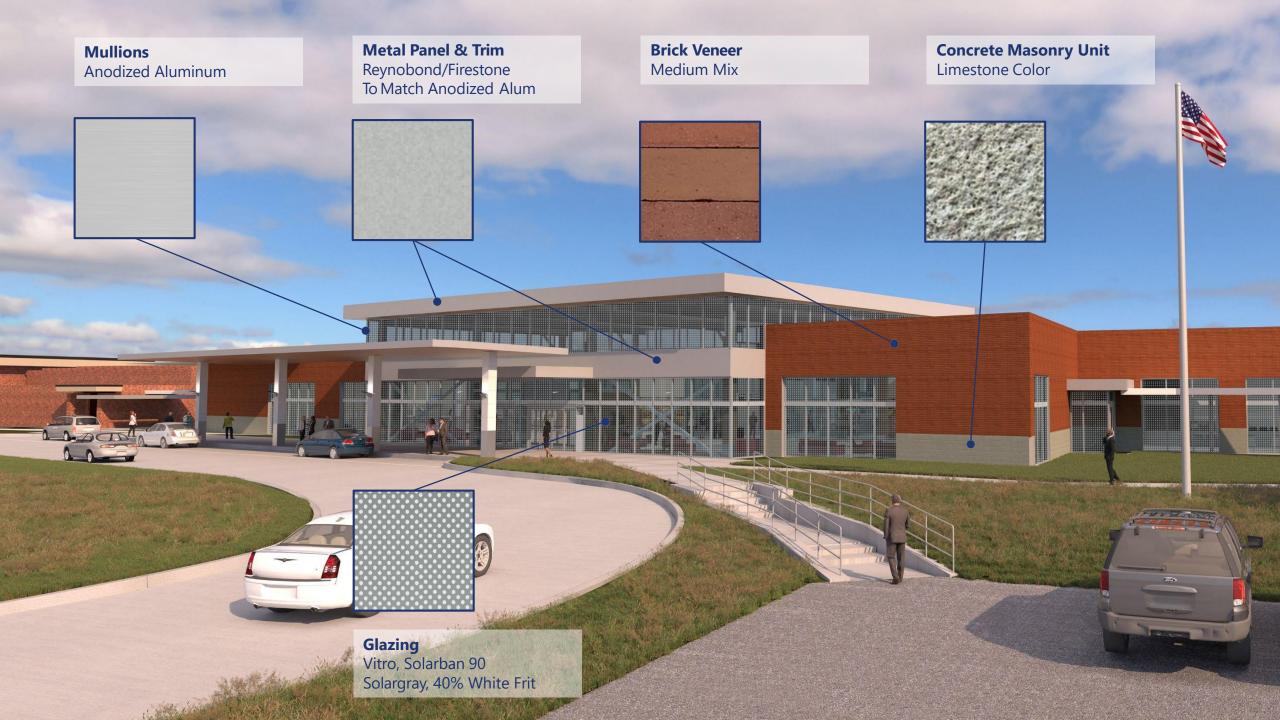

#### Materials Presentation

Columbia Regional Airport

Solargray,

Beige

**Concrete Masonry Unit Limestone** Color

**Exterior Material Palette** 