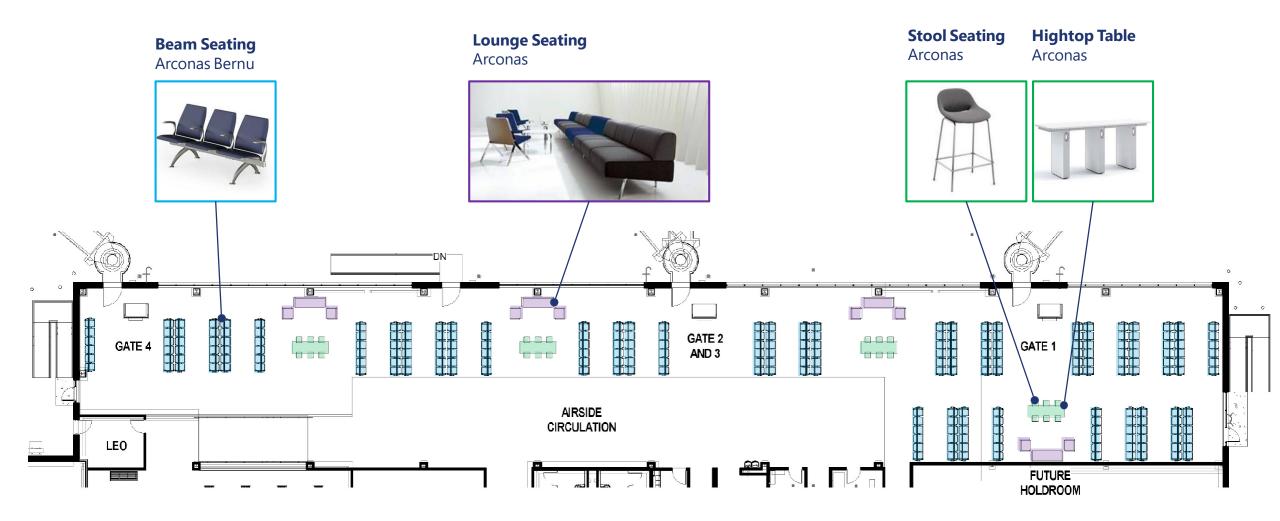

el Montreux Sunglow

Metal Ceiling Painted





**Stained Concrete** Blue Haze

**Column Base, Accents** Stainless Steel





**Wall Paint** Sherwin Williams Etheral White

**Rubber Wall Base** Ironstone, 4"

## Ticketing Lobby

Acoustical Ceiling Tile Armstrong, Calla



## Baggage Claim

Acoustical Ceiling Tile Armstrong, Calla

**Rubber Wall Base** Ironstone, 4" **Wall Paint** Sherwin Williams Etheral White Wall Tile Stone White, 18x36 **Column Base, Accents** Stainless Steel Wood Panel Montreux Sunglow Stained Concrete Blue Haze

## Baggage Claim

Acoustical Ceiling Tile Armstrong, Calla

Wall Paint Sherwin Williams Etheral White Wood Panel Montreux Sunglow

Column Base, Accents Stainless Steel Rubber Wall Base Ironstone, 4"

EXIT

T

Stained Concrete Blue Haze



## Holdroom Seating





## Holdroom



Holdroom Carpet Mohawk Relxing Floors, Blue Bliss



#### Restrooms

SENSORY ROOM MOTHERS ROOM

FAMILY RESTROOM





FAMILY MOTHERS RESTROOM ROOM

## **Public Restroom Sink Options**



Wall Tile Ceramic Technics, Sediment Stone White, 18x36



**Floor Tile** Ceramic Technics, Sediment Light Grey, 12x24











**Solid-Surface Counter** Bradley, Evero Collection Antarctica

**Stall Partitions** Phenolic Core





Wall Tile Stone White, 18x36

**Floor Tile** Light Grey, 12x24



**Epoxy Flooring** Coastal

**Artificial Turf** K9Grass

## Sensory Room





Acoustical Ceiling Tile Armstrong Calla



Wall PaintLuxury Vinyl Tile (LVT)Sherwin WilliamsArmstrongEtheral WhiteBamboo, Titan Gold



Wall Covering Blue Textured





## Questions?

**RS&H**