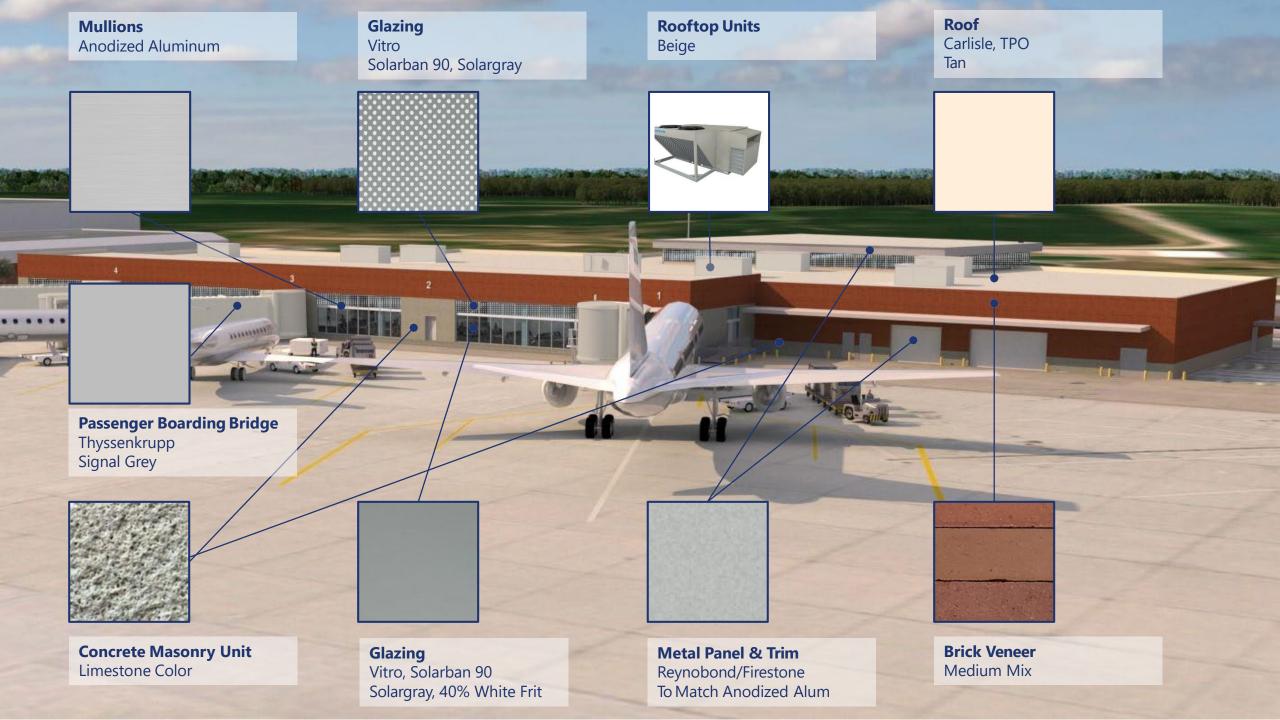

#### Materials Presentation

Columbia Regional Airport

Solargray,

Beige

**Concrete Masonry Unit Limestone** Color

**Exterior Material Palette** 