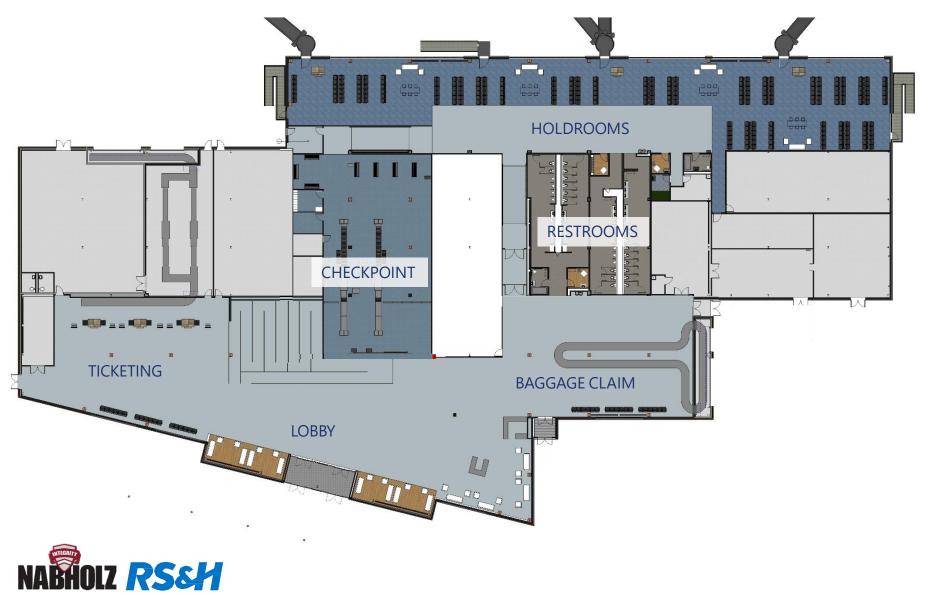

#### 2130055201 COU New Terminal Bldg PH I CD

#### Materials Presentation

Columbia Regional Airport









Solargray,

Beige

**Concrete Masonry Unit Limestone** Color

**Exterior Material Palette** 











## Floor Finish Plan





 Stained Concrete
 Stained Concrete

 Blue Haze
 Accent

Azure Haze





Holdroom Carpet Checkpoint Carpet





**Floor Tile** 

Grey, 12x24

Luxury Vinyl Tile (LVT)





**Epoxy Flooring** Artificial Turf Walk Off Mat Carpet - Blue

## **Interior Material Palette**



|                                                                 |                                                                      |                                                                         | The second |
|-----------------------------------------------------------------|----------------------------------------------------------------------|-------------------------------------------------------------------------|----------------------------------------------------------------------------------------