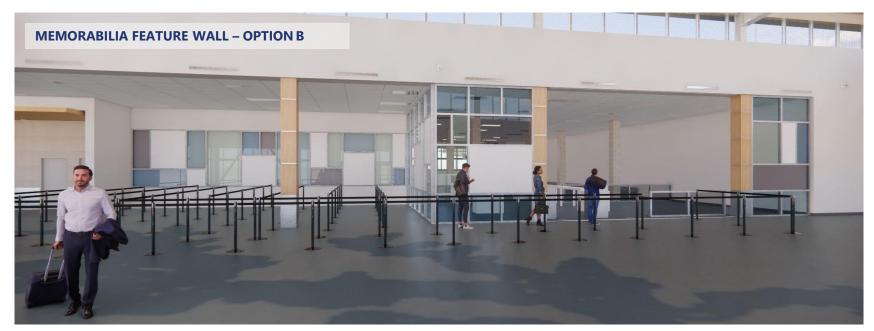

#### **MEMORABILIA FEATURE WALL – OPTION A**

Wood Panel Montreux Sunglow

Metal Ceiling Painted

**Stained Concrete** Blue Haze

**Column Base, Accents** Stainless Steel

**Wall Paint** Sherwin Williams Etheral White