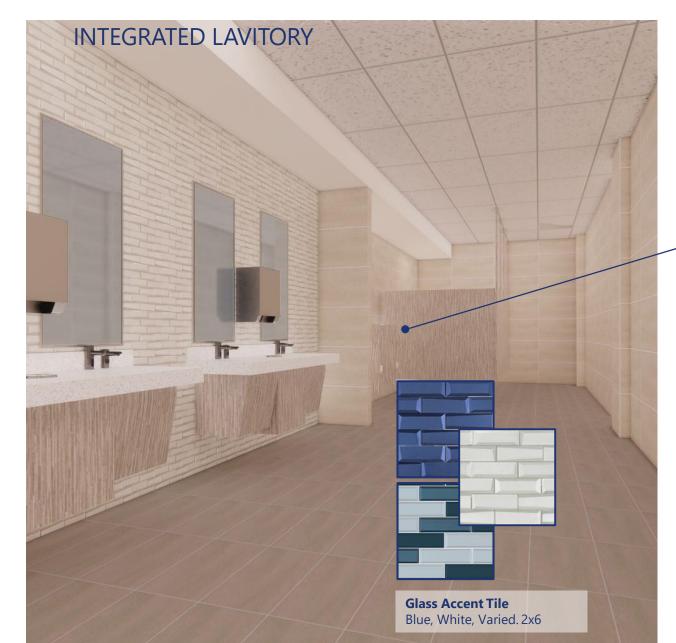

## **Public Restroom Sink Options**

Wall Tile Ceramic Technics, Sediment Stone White, 18x36

**Floor Tile** Ceramic Technics, Sediment Light Grey, 12x24

**Solid-Surface Counter** Bradley, Evero Collection Antarctica

## **Interior Material Palette**

|                                                                 |                                                                      |                                                                         | The second |
|-----------------------------------------------------------------|----------------------------------------------------------------------|-------------------------------------------------------------------------|-----------------------------------------------------------------------------------------------------------------------------------------------------------------------------------------------------------------------------------------------------------------------------------------------------------------------------------------------------------------------------------------------------------------------------------------------------------------------------------------------------------------------------------------------------------------------------------------------------------------------------------------------------------------------------------------------------------------------------------------------------------------------------------------------------------------------------------------------------------------------------------------------------------------------------------------------------------------------------------------------------------------------------------------------------------------------------------------------------------------------------------------------------------------------------------------------------------------------------------------------------------------------------------------------------------------------------------------------------------------------------------------------------------------------------------------------------------------------------------------------------------------------------------------------------------------------------------------------------------------------------------------------------------------------------------------------------------------------------------------------------------------------------------------------------------------------------------------------------------------------------------|
| <b>Stained Concrete</b><br>Lithochrome<br>Blue Haze             | <b>Luxury Vinyl Tile (LVT)</b><br>Armstrong<br>Bamboo, Titan Gold    | <b>Glass Accent Tile</b><br>Ceramic Technics,<br>Skylight White, 2x6    | <b>Mullions, Trim Column Base</b><br>Anodized Aluminum                                                                                                                                                                                                                                                                                                                                                                                                                                                                                                                                                                                                                                                                                                                                                                                                                                                                                                                                                                                                                                                                                                                                                                                                                                                                                                                                                                                                                                                                                                                                                                                                                                                                                                                                                                                                                            |
| <b>Stained Concrete Accent</b><br>Lithochrome<br>Azure Haze     | <b>Floor Tile</b><br>Ceramic Technics, Sediment<br>Light Grey, 12x24 | <b>Wall Tile</b><br>Ceramic Technics, Sediment<br>Stone White, 18x36    | <b>Acoustical Ceiling Tile</b><br>Armstrong<br>Calla                                                                                                                                                                                                                                                                                                                                                                                                                                                                                                                                                                                                                                                                                                                                                                                                                                                                                                                                                                                                                                                                                                                                                                                                                                                                                                                                                                                                                                                                                                                                                                                                                                                                                                                                                                                                                              |
| <b>Holdroom Carpet</b><br>Mohawk<br>Relxing Floors, Blue Bliss  | <b>Rubber Wall Base</b><br>Ironstone, 4"                             | <b>Solid-Surface Counter</b><br>Bradley, Evero Collection<br>Antarctica | <b>Metal Ceiling</b><br>Armstrong, MetalWorks<br>Linear, Effects Macadamia                                                                                                                                                                                                                                                                                                                                                                                                                                                                                                                                                                                                                                                                                                                                                                                                                                                                                                                                                                                                                                                                                                                                                                                                                                                                                                                                                                                                                                                                                                                                                                                                                                                                                                                                                                                                        |
| <b>Checkpoint Carpet</b><br>Mohawk<br>Textural Effect, Sodalite | <b>Wall Covering</b><br>Blue Textured                                | <b>Wall Paint</b><br>Sherwin Williams<br>Etheral White                  | <b>Column Wrap</b><br>Montreux Sunglow                                                                                                                                                                                                                                                                                                                                                                                                                                                                                                                                                                                                                                                                                                                                                                                                                                                                                                                                                                                                                                                                                                                                                                                                                                                                                                                                                                                                                                                                                                                                                                                                                                                                                                                                                                                                                                            |