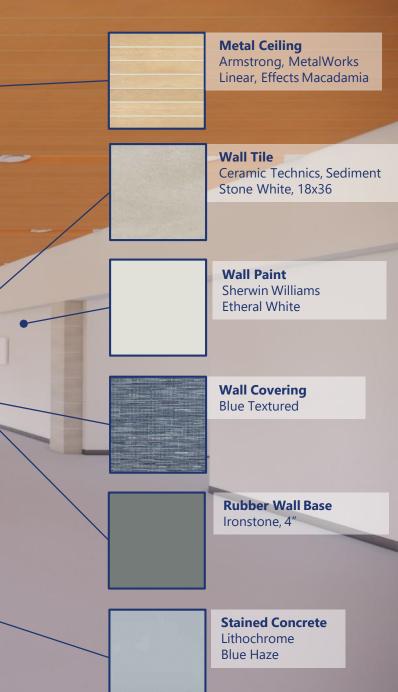

## **Interior Material Palette**

|                                                                 |                                                                      |                                                                         | The second |
|-----------------------------------------------------------------|----------------------------------------------------------------------|-------------------------------------------------------------------------|-----------------------------------------------------------------------------------------------------------------------------------------------------------------------------------------------------------------------------------------------------------------------------------------------------------------------------------------------------------------------------------------------------------------------------------------------------------------------------------------------------------------------------------------------------------------------------------------------------------------------------------------------------------------------------------------------------------------------------------------------------------------------------------------------------------------------------------------------------------------------------------------------------------------------------------------------------------------------------------------------------------------------------------------------------------------------------------------------------------------------------------------------------------------------------------------------------------------------------------------------------------------------------------------------------------------------------------------------------------------------------------------------------------------------------------------------------------------------------------------------------------------------------------------------------------------------------------------------------------------------------------------------------------------------------------------------------------------------------------------------------------------------------------------------------------------------------------------------------------------------------------|
| <b>Stained Concrete</b><br>Lithochrome<br>Blue Haze             | <b>Luxury Vinyl Tile (LVT)</b><br>Armstrong<br>Bamboo, Titan Gold    | <b>Glass Accent Tile</b><br>Ceramic Technics,<br>Skylight White, 2x6    | <b>Mullions, Trim Column Base</b><br>Anodized Aluminum                                                                                                                                                                                                                                                                                                                                                                                                                                                                                                                                                                                                                                                                                                                                                                                                                                                                                                                                                                                                                                                                                                                                                                                                                                                                                                                                                                                                                                                                                                                                                                                                                                                                                                                                                                                                                            |
| <b>Stained Concrete Accent</b><br>Lithochrome<br>Azure Haze     | <b>Floor Tile</b><br>Ceramic Technics, Sediment<br>Light Grey, 12x24 | <b>Wall Tile</b><br>Ceramic Technics, Sediment<br>Stone White, 18x36    | <b>Acoustical Ceiling Tile</b><br>Armstrong<br>Calla                                                                                                                                                                                                                                                                                                                                                                                                                                                                                                                                                                                                                                                                                                                                                                                                                                                                                                                                                                                                                                                                                                                                                                                                                                                                                                                                                                                                                                                                                                                                                                                                                                                                                                                                                                                                                              |
| <b>Holdroom Carpet</b><br>Mohawk<br>Relxing Floors, Blue Bliss  | <b>Rubber Wall Base</b><br>Ironstone, 4"                             | <b>Solid-Surface Counter</b><br>Bradley, Evero Collection<br>Antarctica | <b>Metal Ceiling</b><br>Armstrong, MetalWorks<br>Linear, Effects Macadamia                                                                                                                                                                                                                                                                                                                                                                                                                                                                                                                                                                                                                                                                                                                                                                                                                                                                                                                                                                                                                                                                                                                                                                                                                                                                                                                                                                                                                                                                                                                                                                                                                                                                                                                                                                                                        |
| <b>Checkpoint Carpet</b><br>Mohawk<br>Textural Effect, Sodalite | <b>Wall Covering</b><br>Blue Textured                                | <b>Wall Paint</b><br>Sherwin Williams<br>Etheral White                  | <b>Column Wrap</b><br>Montreux Sunglow                                                                                                                                                                                                                                                                                                                                                                                                                                                                                                                                                                                                                                                                                                                                                                                                                                                                                                                                                                                                                                                                                                                                                                                                                                                                                                                                                                                                                                                                                                                                                                                                                                                                                                                                                                                                                                            |