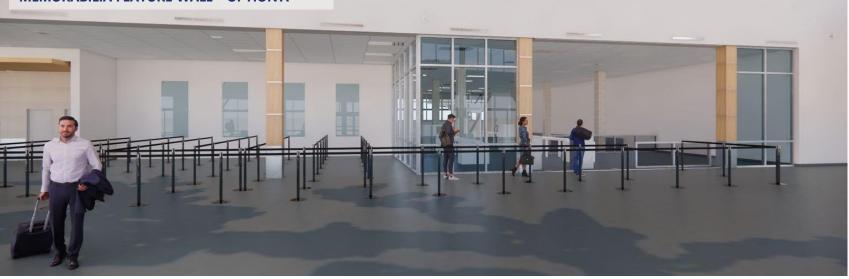

#### **MEMORABILIA FEATURE WALL – OPTION A**

Wood Panel Montreux Sunglow

Metal Ceiling Painted

**Stained Concrete** Blue Haze

**Column Base, Accents** Stainless Steel

**Wall Paint** Sherwin Williams Etheral White