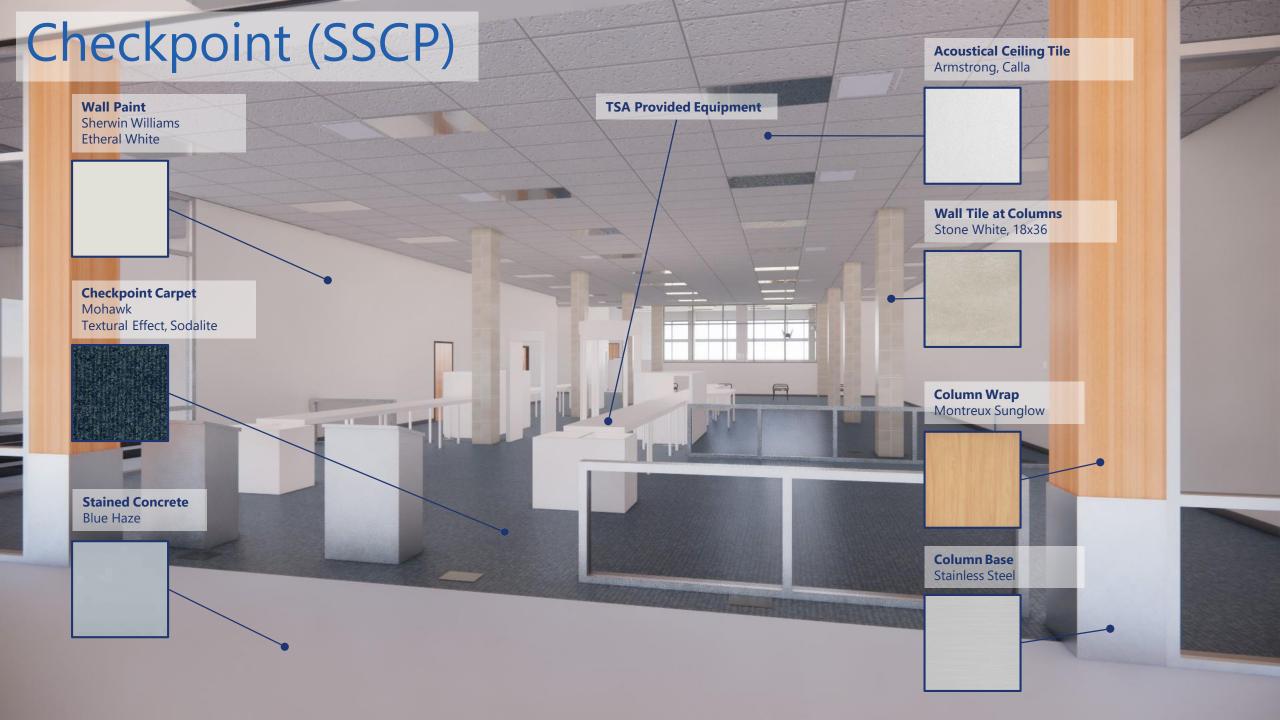

## **Interior Material Palette**

|                                                                 |                                                                      |                                                                         | The second |
|-----------------------------------------------------------------|----------------------------------------------------------------------|-------------------------------------------------------------------------|-----------------------------------------------------------------------------------------------------------------------------------------------------------------------------------------------------------------------------------------------------------------------------------------------------------------------------------------------------------------------------------------------------------------------------------------------------------------------------------------------------------------------------------------------------------------------------------------------------------------------------------------------------------------------------------------------------------------------------------------------------------------------------------------------------------------------------------------------------------------------------------------------------------------------------------------------------------------------------------------------------------------------------------------------------------------------------------------------------------------------------------------------------------------------------------------------------------------------------------------------------------------------------------------------------------------------------------------------------------------------------------------------------------------------------------------------------------------------------------------------------------------------------------------------------------------------------------------------------------------------------------------------------------------------------------------------------------------------------------------------------------------------------------------------------------------------------------------------------------------------------------|
| <b>Stained Concrete</b><br>Lithochrome<br>Blue Haze             | <b>Luxury Vinyl Tile (LVT)</b><br>Armstrong<br>Bamboo, Titan Gold    | <b>Glass Accent Tile</b><br>Ceramic Technics,<br>Skylight White, 2x6    | <b>Mullions, Trim Column Base</b><br>Anodized Aluminum                                                                                                                                                                                                                                                                                                                                                                                                                                                                                                                                                                                                                                                                                                                                                                                                                                                                                                                                                                                                                                                                                                                                                                                                                                                                                                                                                                                                                                                                                                                                                                                                                                                                                                                                                                                                                            |
| <b>Stained Concrete Accent</b><br>Lithochrome<br>Azure Haze     | <b>Floor Tile</b><br>Ceramic Technics, Sediment<br>Light Grey, 12x24 | <b>Wall Tile</b><br>Ceramic Technics, Sediment<br>Stone White, 18x36    | <b>Acoustical Ceiling Tile</b><br>Armstrong<br>Calla                                                                                                                                                                                                                                                                                                                                                                                                                                                                                                                                                                                                                                                                                                                                                                                                                                                                                                                                                                                                                                                                                                                                                                                                                                                                                                                                                                                                                                                                                                                                                                                                                                                                                                                                                                                                                              |
| <b>Holdroom Carpet</b><br>Mohawk<br>Relxing Floors, Blue Bliss  | <b>Rubber Wall Base</b><br>Ironstone, 4"                             | <b>Solid-Surface Counter</b><br>Bradley, Evero Collection<br>Antarctica | <b>Metal Ceiling</b><br>Armstrong, MetalWorks<br>Linear, Effects Macadamia                                                                                                                                                                                                                                                                                                                                                                                                                                                                                                                                                                                                                                                                                                                                                                                                                                                                                                                                                                                                                                                                                                                                                                                                                                                                                                                                                                                                                                                                                                                                                                                                                                                                                                                                                                                                        |
| <b>Checkpoint Carpet</b><br>Mohawk<br>Textural Effect, Sodalite | <b>Wall Covering</b><br>Blue Textured                                | <b>Wall Paint</b><br>Sherwin Williams<br>Etheral White                  | <b>Column Wrap</b><br>Montreux Sunglow                                                                                                                                                                                                                                                                                                                                                                                                                                                                                                                                                                                                                                                                                                                                                                                                                                                                                                                                                                                                                                                                                                                                                                                                                                                                                                                                                                                                                                                                                                                                                                                                                                                                                                                                                                                                                                            |