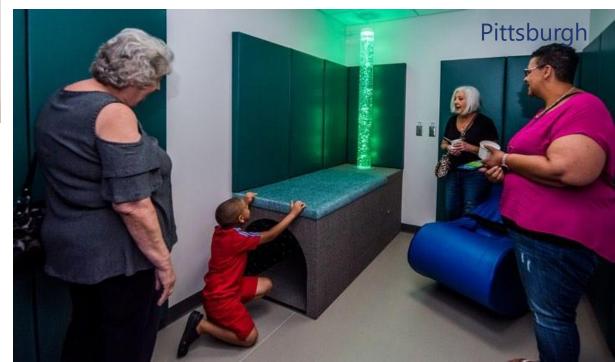

## Sensory Room

Acoustical Ceiling Tile Armstrong Calla

Wall PaintLuxury Vinyl Tile (LVT)Sherwin WilliamsArmstrongEtheral WhiteBamboo, Titan Gold

Wall Covering Blue Textured