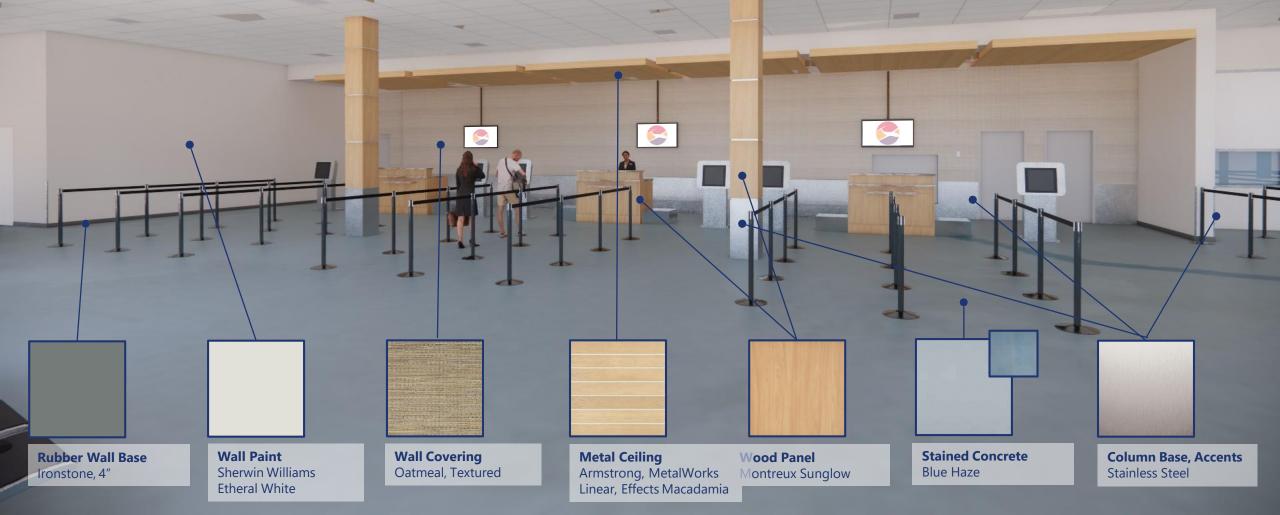

#### **Checkpoint Queue Lobby**

## **Interior Material Palette**

|                                                                 |                                                                      |                                                                         | The second |
|-----------------------------------------------------------------|----------------------------------------------------------------------|-------------------------------------------------------------------------|-----------------------------------------------------------------------------------------------------------------------------------------------------------------------------------------------------------------------------------------------------------------------------------------------------------------------------------------------------------------------------------------------------------------------------------------------------------------------------------------------------------------------------------------------------------------------------------------------------------------------------------------------------------------------------------------------------------------------------------------------------------------------------------------------------------------------------------------------------------------------------------------------------------------------------------------------------------------------------------------------------------------------------------------------------------------------------------------------------------------------------------------------------------------------------------------------------------------------------------------------------------------------------------------------------------------------------------------------------------------------------------------------------------------------------------------------------------------------------------------------------------------------------------------------------------------------------------------------------------------------------------------------------------------------------------------------------------------------------------------------------------------------------------------------------------------------------------------------------------------------------------|
| <b>Stained Concrete</b><br>Lithochrome<br>Blue Haze             | <b>Luxury Vinyl Tile (LVT)</b><br>Armstrong<br>Bamboo, Titan Gold    | <b>Glass Accent Tile</b><br>Ceramic Technics,<br>Skylight White, 2x6    | <b>Mullions, Trim Column Base</b><br>Anodized Aluminum                                                                                                                                                                                                                                                                                                                                                                                                                                                                                                                                                                                                                                                                                                                                                                                                                                                                                                                                                                                                                                                                                                                                                                                                                                                                                                                                                                                                                                                                                                                                                                                                                                                                                                                                                                                                                            |
| <b>Stained Concrete Accent</b><br>Lithochrome<br>Azure Haze     | <b>Floor Tile</b><br>Ceramic Technics, Sediment<br>Light Grey, 12x24 | <b>Wall Tile</b><br>Ceramic Technics, Sediment<br>Stone White, 18x36    | <b>Acoustical Ceiling Tile</b><br>Armstrong<br>Calla                                                                                                                                                                                                                                                                                                                                                                                                                                                                                                                                                                                                                                                                                                                                                                                                                                                                                                                                                                                                                                                                                                                                                                                                                                                                                                                                                                                                                                                                                                                                                                                                                                                                                                                                                                                                                              |
| <b>Holdroom Carpet</b><br>Mohawk<br>Relxing Floors, Blue Bliss  | <b>Rubber Wall Base</b><br>Ironstone, 4"                             | <b>Solid-Surface Counter</b><br>Bradley, Evero Collection<br>Antarctica | <b>Metal Ceiling</b><br>Armstrong, MetalWorks<br>Linear, Effects Macadamia                                                                                                                                                                                                                                                                                                                                                                                                                                                                                                                                                                                                                                                                                                                                                                                                                                                                                                                                                                                                                                                                                                                                                                                                                                                                                                                                                                                                                                                                                                                                                                                                                                                                                                                                                                                                        |
| <b>Checkpoint Carpet</b><br>Mohawk<br>Textural Effect, Sodalite | <b>Wall Covering</b><br>Blue Textured                                | <b>Wall Paint</b><br>Sherwin Williams<br>Etheral White                  | <b>Column Wrap</b><br>Montreux Sunglow                                                                                                                                                                                                                                                                                                                                                                                                                                                                                                                                                                                                                                                                                                                                                                                                                                                                                                                                                                                                                                                                                                                                                                                                                                                                                                                                                                                                                                                                                                                                                                                                                                                                                                                                                                                                                                            |