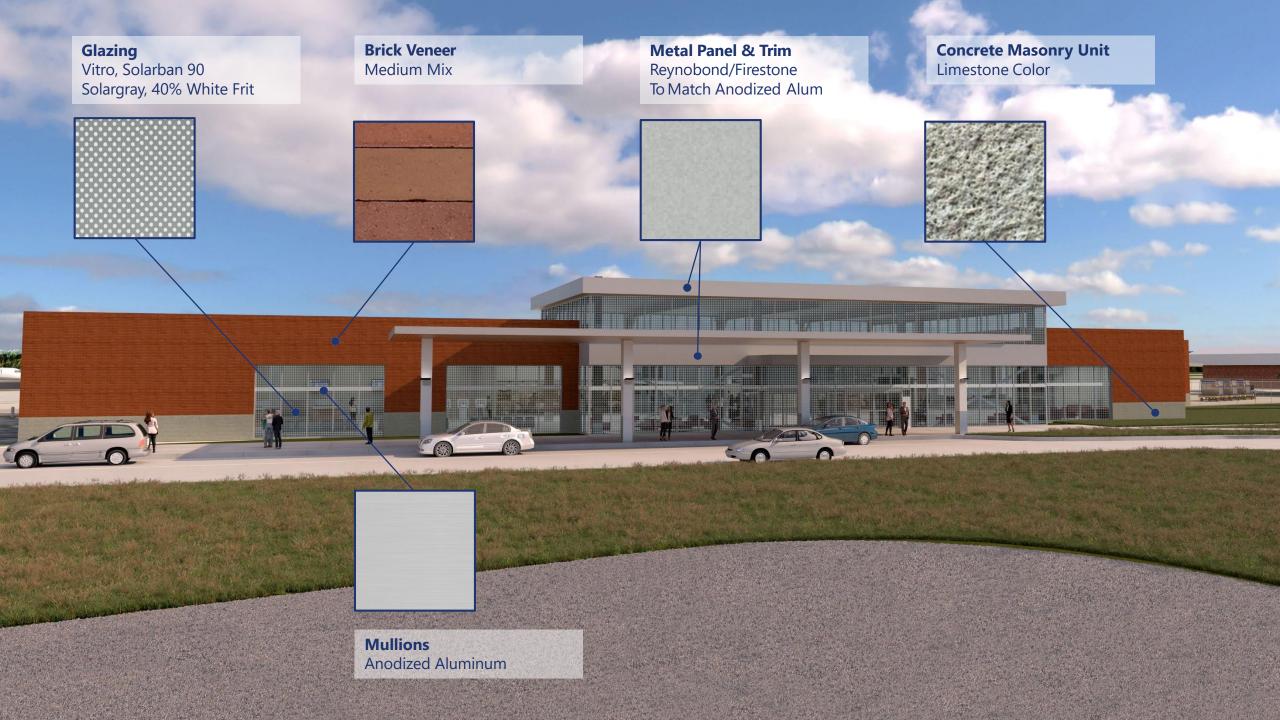

#### Materials Presentation

Columbia Regional Airport

Solargray,

Beige

**Concrete Masonry Unit Limestone** Color

**Exterior Material Palette** 