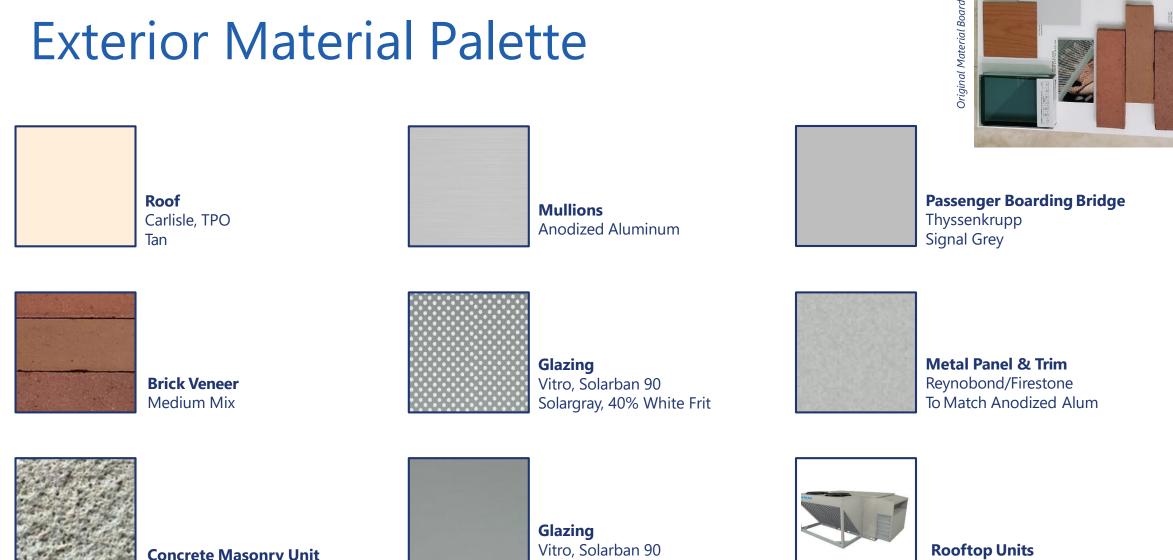

#### Materials Presentation

Columbia Regional Airport

Solargray,

Beige

**Concrete Masonry Unit Limestone** Color

**Exterior Material Palette** 