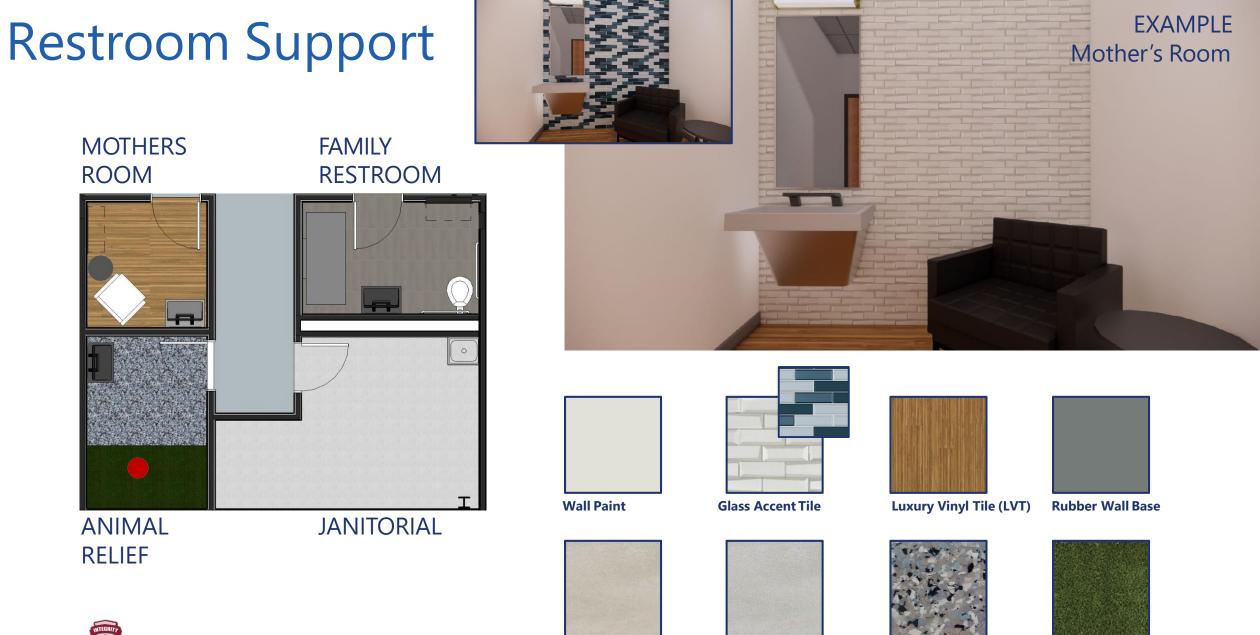

#### Restrooms

SENSORY ROOM MOTHERS ROOM

FAMILY RESTROOM

FAMILY MOTHERS RESTROOM ROOM

## **Public Restroom Sink Options**

Wall Tile Ceramic Technics, Sediment Stone White, 18x36

**Floor Tile** Ceramic Technics, Sediment Light Grey, 12x24

**Solid-Surface Counter** Bradley, Evero Collection Antarctica

**Stall Partitions** Phenolic Core

Wall Tile Stone White, 18x36

**Floor Tile** Light Grey, 12x24

**Epoxy Flooring** Coastal

**Artificial Turf** K9Grass