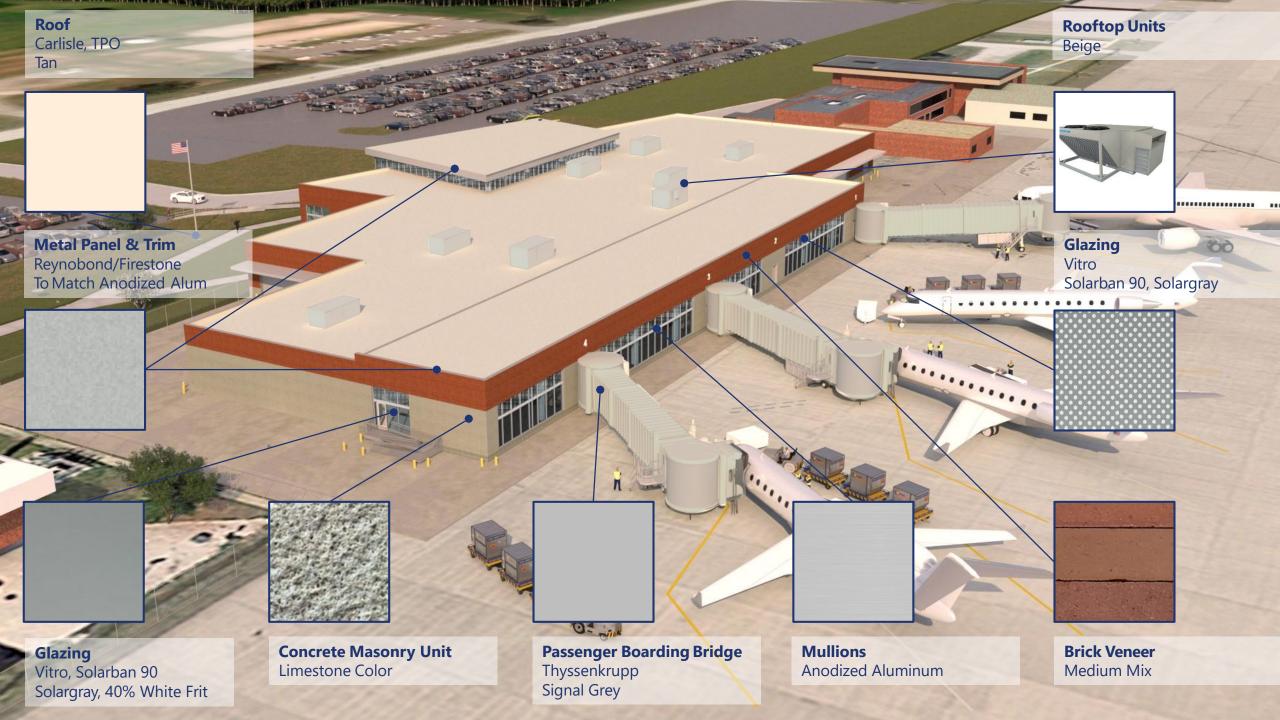

#### Materials Presentation

Columbia Regional Airport

Solargray,

Beige

**Concrete Masonry Unit Limestone** Color

**Exterior Material Palette** 