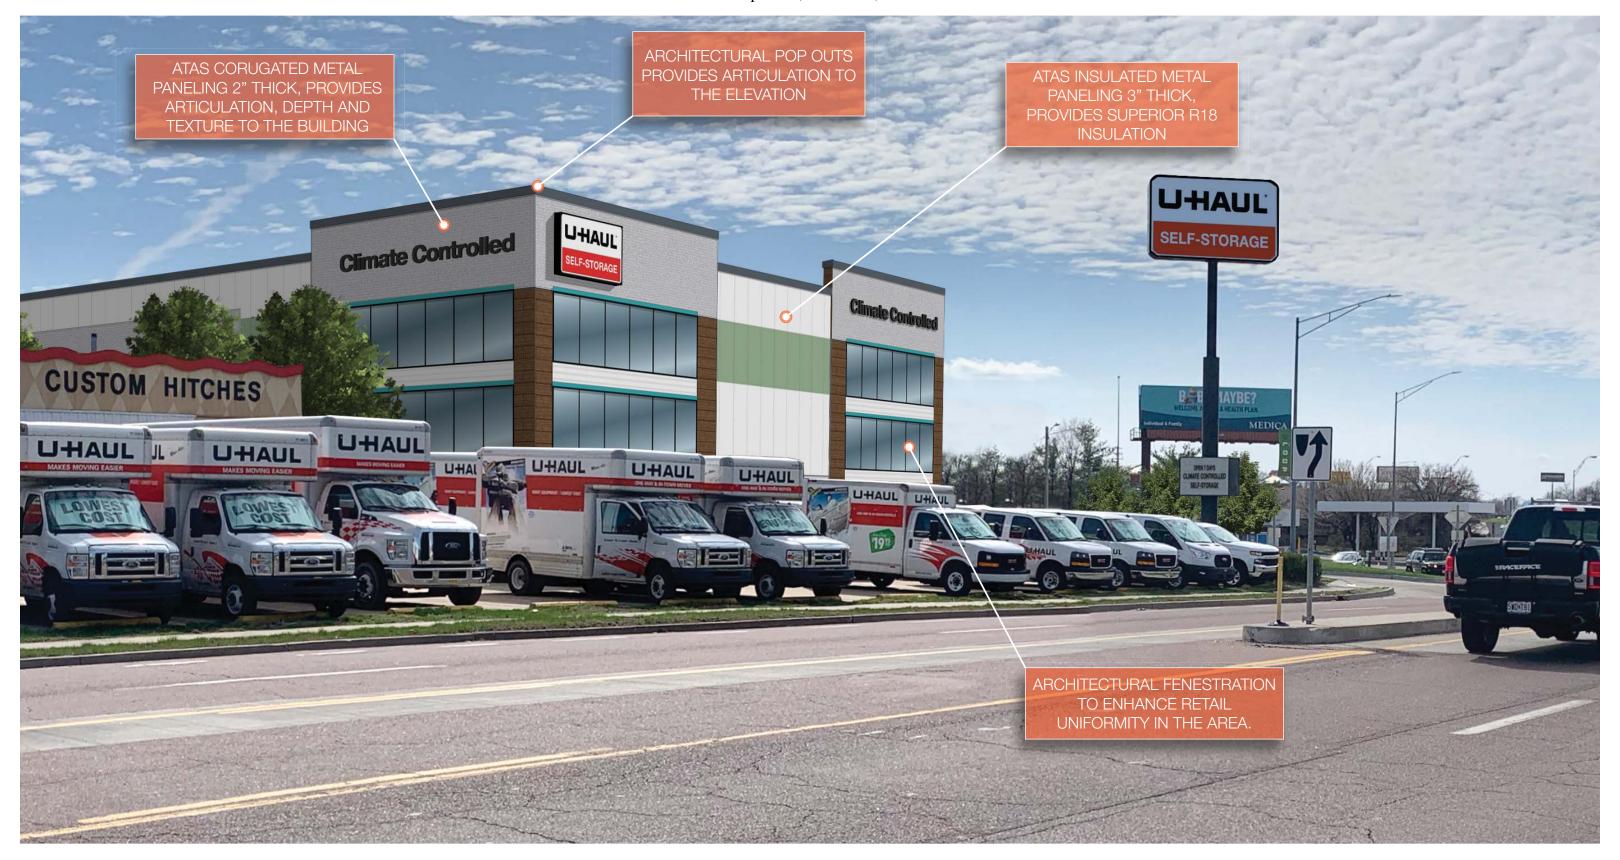

# MOVING & STORAGE AT UNIVERSITY OF MISSOURI

800 Bus Loop 70 W, Columbia, MO 65203

ARCHITECTURAL DETAIL EXAMPLE

### WEST ELEVATION

Self-Storage

Scale: 1" = 20'

ARCHITECTURAL FENESTRATION TO ENHANCE RETAIL UNIFORMITY IN THE AREA.

ARCHITECTURAL DETAIL

NUTURE GREEN STRIPE CONTRASTS WITH ADJACENT REGAL WHITE IMP

ADVERTISING & MARKETING ASSOCIATES, INC.