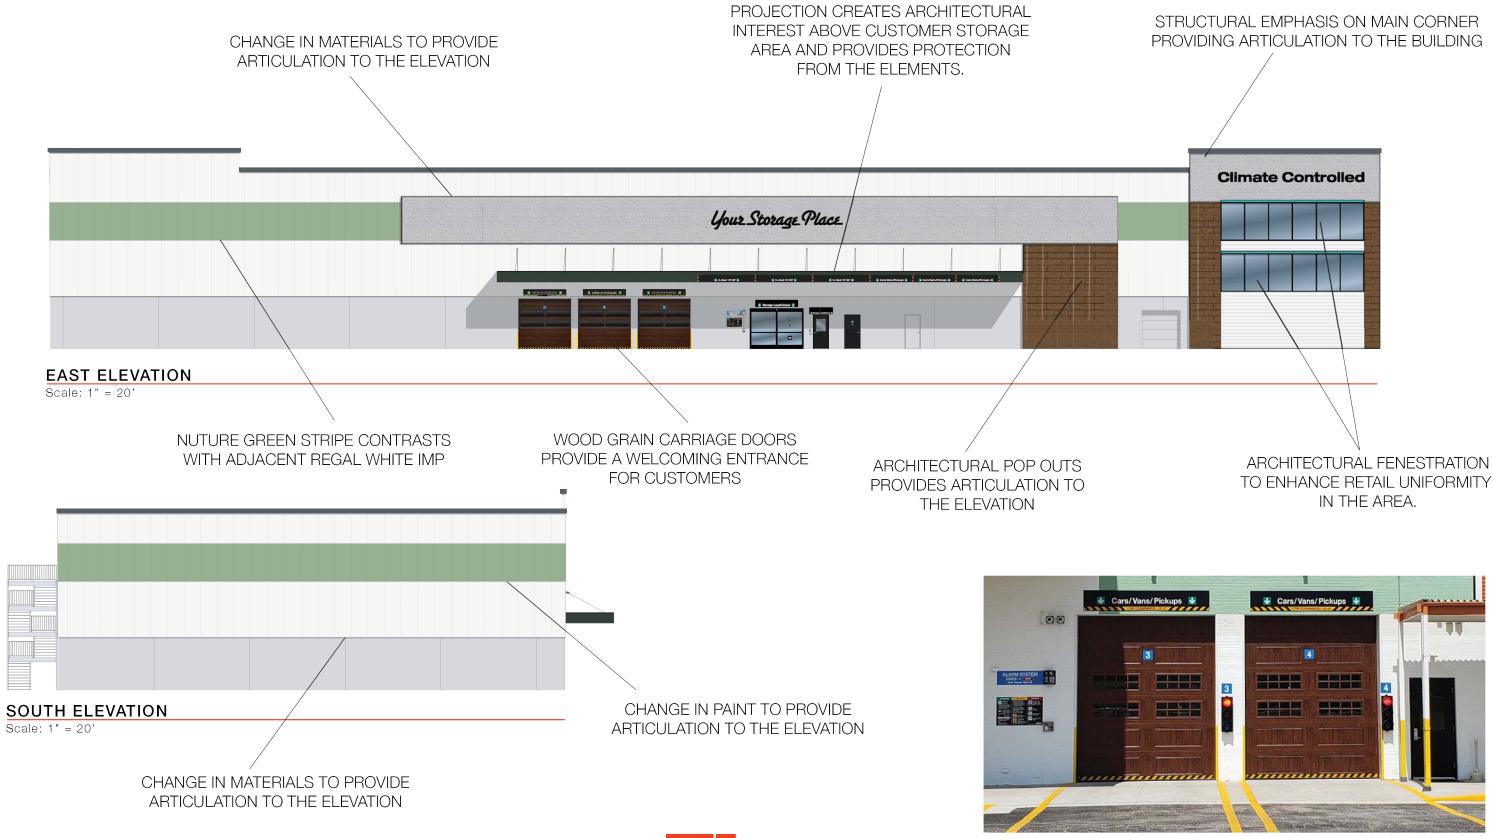

### WEST ELEVATION

Self-Storage

Scale: 1" = 20'

ARCHITECTURAL FENESTRATION TO ENHANCE RETAIL UNIFORMITY IN THE AREA.

ARCHITECTURAL DETAIL

NUTURE GREEN STRIPE CONTRASTS WITH ADJACENT REGAL WHITE IMP

ADVERTISING & MARKETING ASSOCIATES, INC.