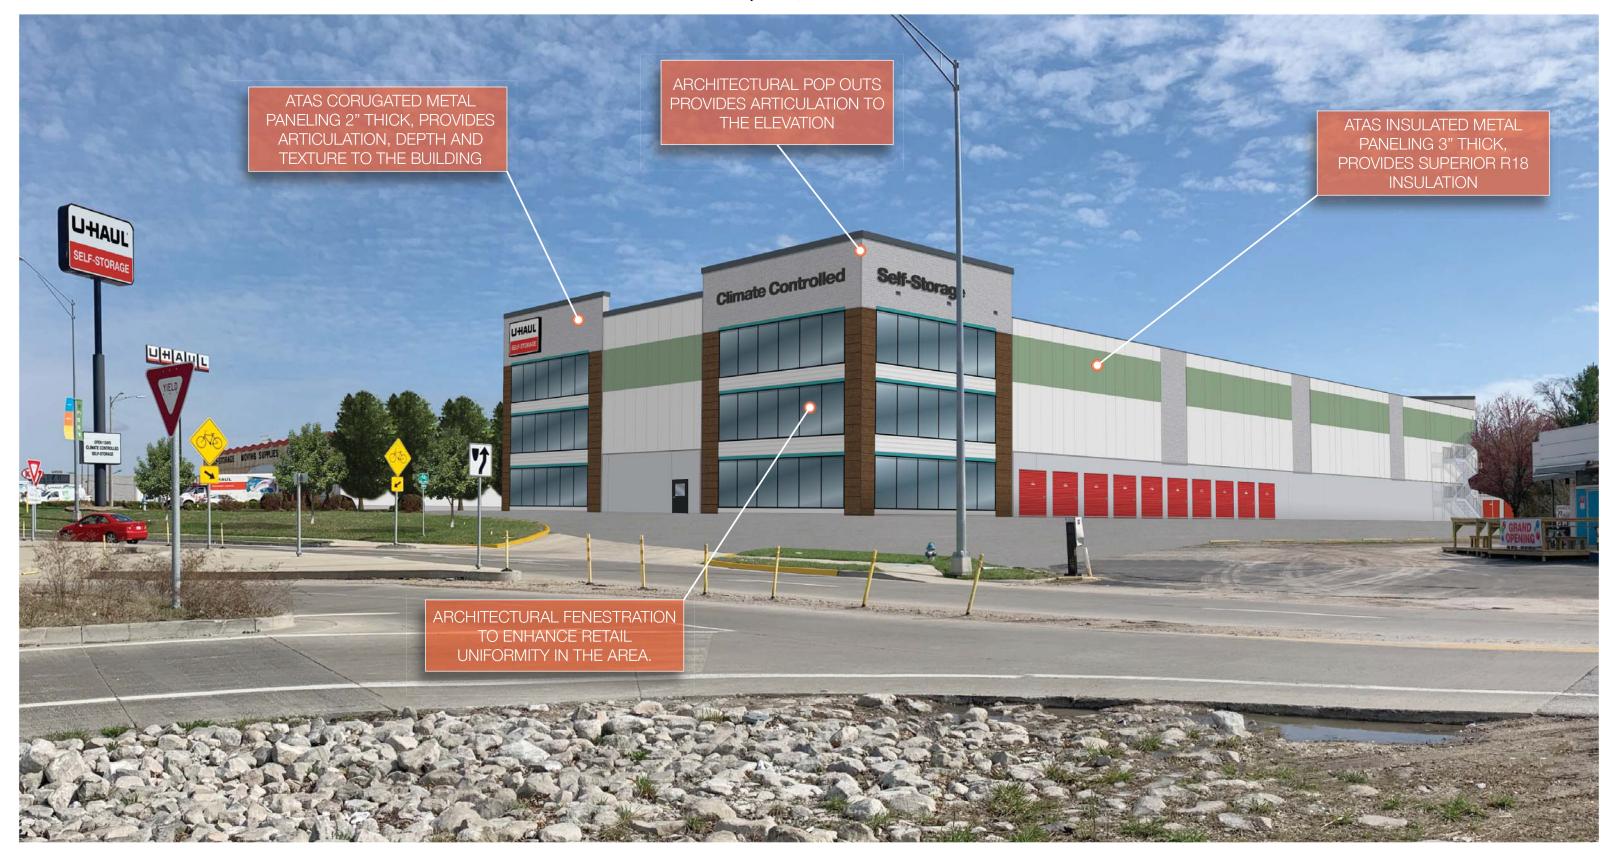

# MOVING & STORAGE AT UNIVERSITY OF MISSOURI

800 Bus Loop 70 W, Columbia, MO 65203

ARCHITECTURAL DETAIL EXAMPLE

### WEST ELEVATION

Self-Storage

Scale: 1" = 20'

ARCHITECTURAL FENESTRATION TO ENHANCE RETAIL UNIFORMITY IN THE AREA.

ARCHITECTURAL DETAIL

NUTURE GREEN STRIPE CONTRASTS WITH ADJACENT REGAL WHITE IMP

ADVERTISING & MARKETING ASSOCIATES, INC.