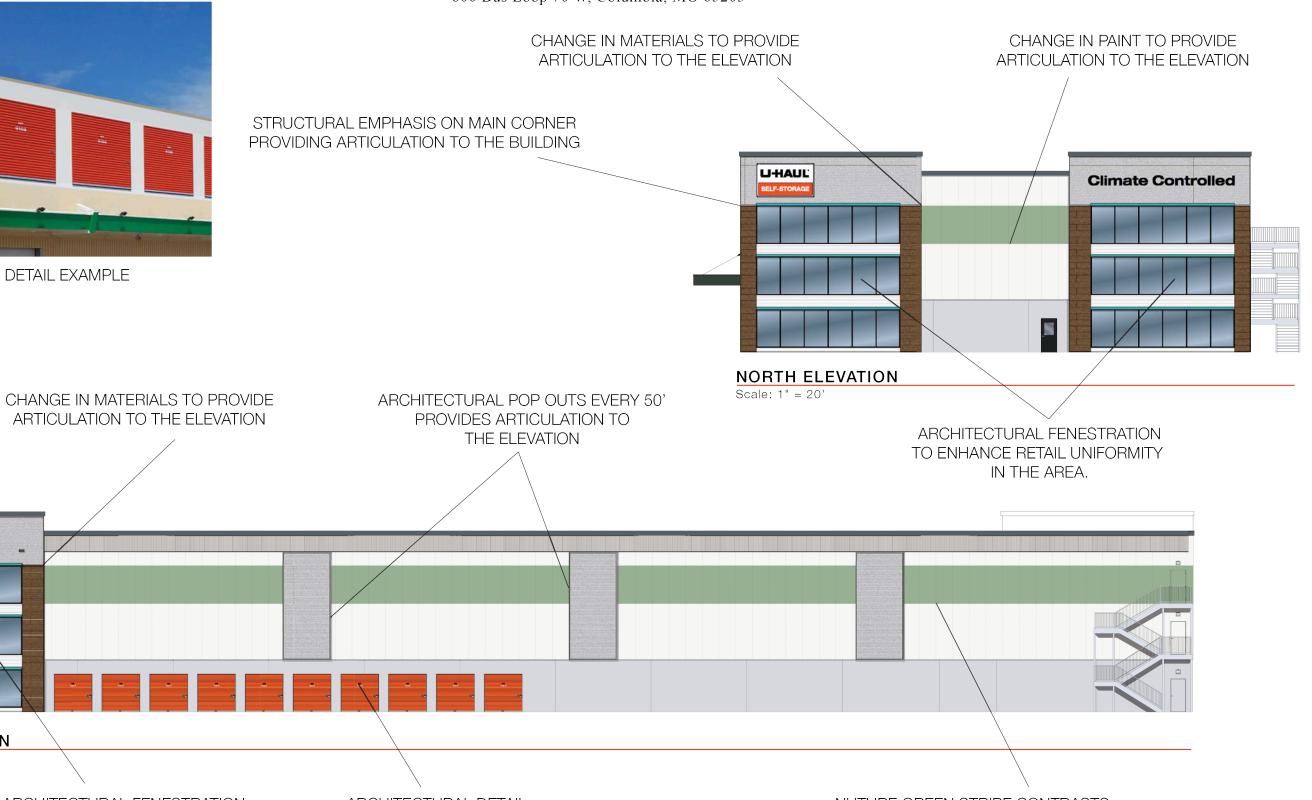

# MOVING & STORAGE AT UNIVERSITY OF MISSOURI

800 Bus Loop 70 W, Columbia, MO 65203

ARCHITECTURAL DETAIL EXAMPLE

### WEST ELEVATION

Self-Storage

Scale: 1" = 20'

ARCHITECTURAL FENESTRATION TO ENHANCE RETAIL UNIFORMITY IN THE AREA.

ARCHITECTURAL DETAIL

NUTURE GREEN STRIPE CONTRASTS WITH ADJACENT REGAL WHITE IMP

ADVERTISING & MARKETING ASSOCIATES, INC.