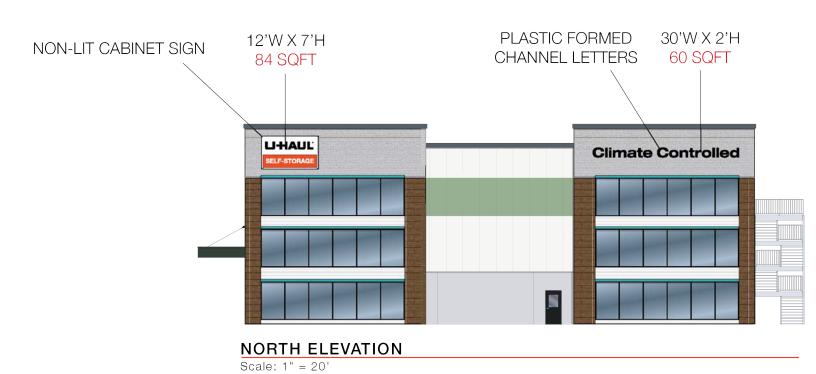

NON-LIT CABINET SIGN EXAMPLE

20'W X 2'H
40 SQFT CHANNEL LETTERS

Self-Storage

**WEST ELEVATION** 

Scale: 1" = 20'