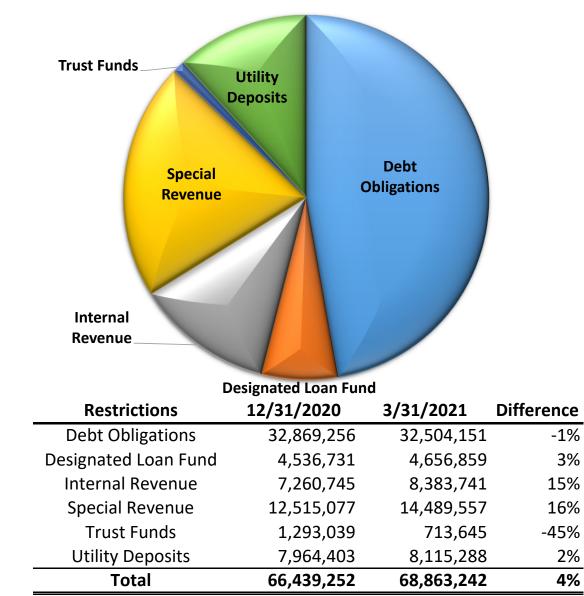

## **Total Cash Balance**



| Cash Balances          | 12/31/2020  | 3/31/2021   | Difference |
|------------------------|-------------|-------------|------------|
| Operating Cash         | 165,306,253 | 177,225,647 | 7%         |
| <b>Restricted</b> Cash | 66,439,252  | 68,863,242  | 4%         |
| Capital Projects       | 177,264,805 | 169,406,023 | -4%        |
| Total                  | 409,010,310 | 415,494,912 | 2%         |



## **Operating Cash**





## **Restricted Cash**





## **Capital Projects**

| Water Airport<br>Transportation Electric Health<br>Parking<br>Personal Dev.<br>Storm Water Sewer Policy & Admin<br>Solid Waste Rec Services Railroad |               |               |            |  |
|------------------------------------------------------------------------------------------------------------------------------------------------------|---------------|---------------|------------|--|
| <b>Project Accounts</b>                                                                                                                              | 12/31/2020    | 3/31/2021     | Difference |  |
| Airport                                                                                                                                              | 26,712,414    |