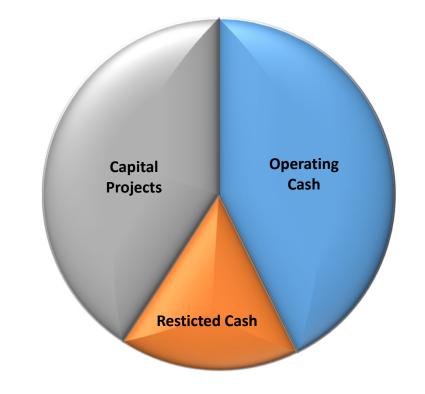

## **Total Cash Balance**

| Cash Balances          | 12/31/2020  | 3/31/2021   | Difference |
|------------------------|-------------|-------------|------------|
| Operating Cash         | 165,306,253 | 177,225,647 | 7%         |
| <b>Restricted</b> Cash | 66,439,252  | 68,863,242  | 4%         |
| Capital Projects       | 177,264,805 | 169,406,023 | -4%        |
| Total                  | 409,010,310 | 415,494,912 | 2%         |