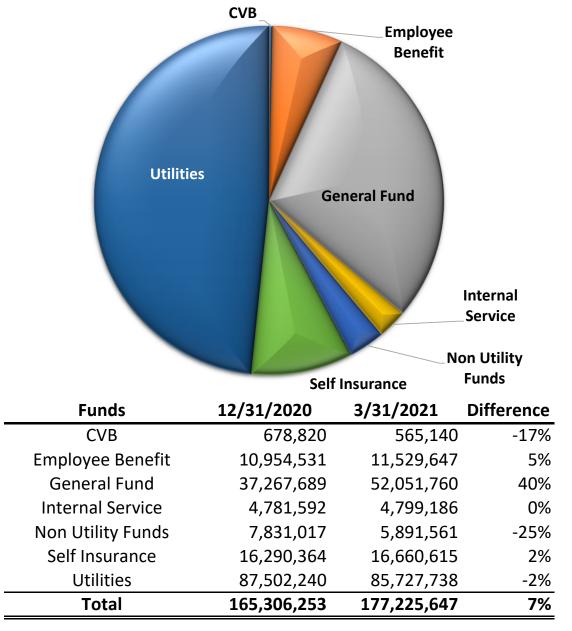

## **Total Cash Balance**



| Cash Balances          | 12/31/2020  | 3/31/2021   | Difference |
|------------------------|-------------|-------------|------------|
| Operating Cash         | 165,306,253 | 177,225,647 | 7%         |
| <b>Restricted</b> Cash | 66,439,252  | 68,863,242  | 4%         |
| Capital Projects       | 177,264,805 | 169,406,023 | -4%        |
| Total                  | 409,010,310 | 415,494,912 | 2%         |



## **Operating Cash**





## **Restricted Cash**





## **Capital Projects**

| Water Airport<br>Transportation Electric Health<br>Parking<br>Personal Dev.<br>Storm Water Sewer Policy & Admin<br>Solid Waste Rec Services Railroad |               |               |            |  |
|------------------------------------------------------------------------------------------------------------------------------------------------------|---------------|---------------|------------|--|
| <b>Project Accounts</b>                                                                                                                              | 12/31/2020    | 3/31/2021     | Difference |  |
| Airport