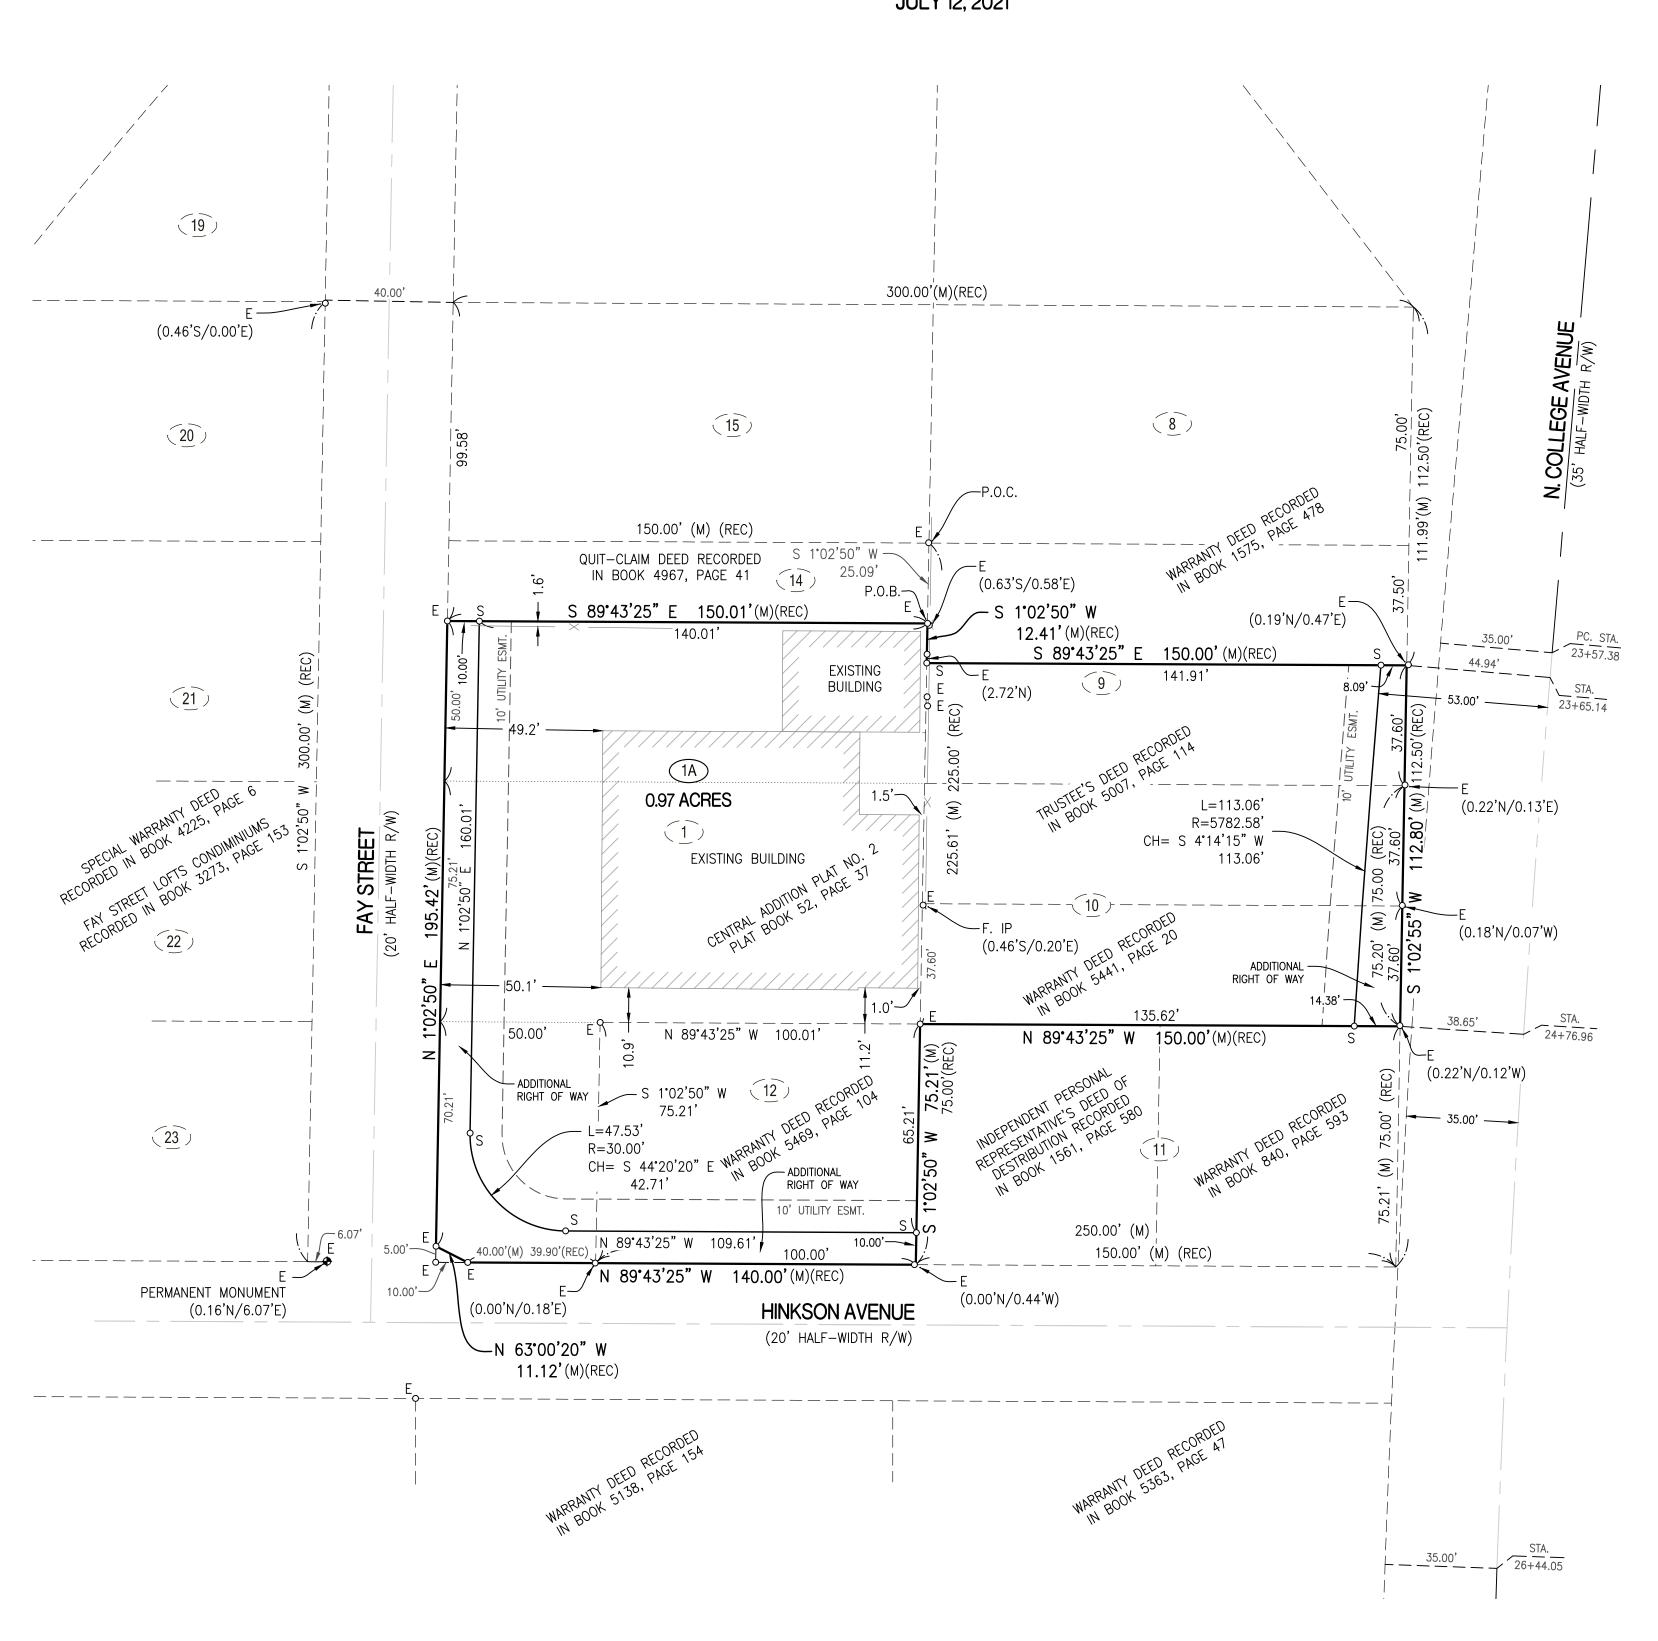

# SCALE: 1"=30' 0 15 30

BEARINGS ARE REFERENCED TO GRID NORTH, OF THE MISSOURI STATE PLANE COORDINATE SYSTEM (CENTRAL ZONE), OBTAINED FROM GPS OBSERVATION.

## LEGEND:

- E EXISTING S SET
- o 1/2" IRON PIPE
- (UNLESS NOTED OTHERWISE)

  ◆ PERMANENT MONUMENT
- (M) MEASURED DISTANCE
- (REC) RECORDED DISTANCE
- P.O.B. POINT OF BEGINNING
  P.O.C. POINT OF COMMENCEMENT
- L= LENGTH R= RADIUS

## NOTES:

- 1. THIS TRACT IS LOCATED IN ZONE X-AREAS DETERMINED TO BE OUTSIDE THE 0.2% ANNUAL CHANCE FLOODPLAIN AS SHOWN BY THE F.E.M.A. F.I.R.M. PANEL NO. 29019C0280E, DATED: APRIL 19, 2017.
- 2. THIS SURVEY CONFORMS TO THE ACCURACY STANDARDS FOR URBAN PROPERTY AS DEFINED BY CODE OF STATE REGULATIONS 2 CSR 90-60.040(2)(A).
- 3. A CURRENT TITLE COMMITMENT WAS NOT PROVIDED FOR THIS SURVEY.
- 4. NO PART OF THIS TRACT IS LOCATED WITHIN THE STREAM BUFFER AS DETERMINED BY THE USGS MAP FOR THE COLUMBIA QUADRANGLE, BOONE COUNTY, MISSOURI AND ARTICLE X OF CHAPTER 12A OF THE CITY OF COLUMBIA CODE OF ORDINANCES.
- 5. A PORTION OF THE EXISTING PARKING LOT AND RETAINING WALL LOCATED ON LOT 1A ARE WITHIN THE RIGHT-OF-WAY DEDICATED ON THIS PLAT, MAKING SUCH PARKING LOT AND RETAINING WALL NONCONFORMING STRUCTURES THAT MAY CONTINUE IN USE AS SET FORTH IN SECTION 29-6.5(B) OF THE CITY'S CODE OF ORDINANCES. SUCH PARKING LOT AND RETAINING WALL SHALL CONTINUE AS NONCONFORMING STRUCTURES NOTWITHSTANDING EXPANSION, ALTERATION OR IMPROVEMENT OF THE EXISTING BUILDING NOW LOCATED ON LOT 1A, AND THE CONSTRUCTION OF ADDITIONAL BUILDINGS AND IMPROVEMENTS ON LOT 1A. IF THE PARKING LOT OR RETAINING WALL IS TORN DOWN, DEMOLISHED, DECLARED A NUISANCE, CONDEMNED, OR OTHERWISE DAMAGED, EITHER VOLUNTARILY OR AS A RESULT OF SOME CASUALTY, TO THE EXTENT THAT THE DAMAGE OR REPAIR TO THE STRUCTURE EXCEEDS SEVENTY-FIVE (75) PERCENT OF ITS REASONABLE VALUE. EXCLUDING FOUNDATIONS. THE CITY MAY REQUIRE THE STRUCTURE BE CONSTRUCTED WITHOUT ENCROACHMENT INTO THE RIGHT-OF-WAY.

# CENTRAL ADDITION PLAT NO. 2-A

A REPLAT OF LOT 1, CENTRAL ADDITION PLAT NO. 2 AND ALL OF LOTS 10 & 12 AND PART OF LOT 9, CENTRAL ADDITION TO THE CITY OF COLUMBIA COLUMBIA, BOONE COUNTY, MISSOURI JULY 12, 2021

COMMENCING AT THE NORTHEAST CORNER OF LOT 14 OF SAID CENTRAL ADDITION TO THE CITY OF COLUMBIA AND WITH THE EAST LINE THEREOF, S 1°02'50"W, 25.09 FEET TO THE POINT OF BEGINNING:

THENCE FROM THE POINT OF BEGINNING AND WITH SAID EAST LINE, S 1'02'50"W, 12.41 FEET TO THE NORTHWEST CORNER OF A TRACT OF LAND DESCRIBED BY TRUSTEE'S DEED RECORDED IN BOOK 5007, PAGE 114; THENCE WITH THE NORTH LINE OF SAID TRUSTEE'S DEED, S 89'43'25"E, 150.00 FEET TO THE WEST RIGHT OF WAY LINE FOR NORTH COLLEGE AVENUE, SAID POINT ALSO BEING THE NORTHEAST CORNER OF SAID TRUSTEE'S DEED; THENCE WITH SAID WEST RIGHT OF WAY LINE, S 1'02'55"W, 112.80 FEET TO THE SOUTHEAST CORNER OF SAID LOT 10; THENCE LEAVING SAID WEST RIGHT OF WAY LINE AND WITH THE SOUTH LINE OF SAID LOT 10, N 89'43'25"W, 150.00 FEET TO THE SOUTHWEST CORNER OF SAID LOT 10; THENCE LEAVING SAID SOUTH LINE AND WITH THE EAST LINE OF SAID LOT 12, S 1'02'50"W, 75.21 FEET TO THE NORTH RIGHT OF WAY LINE FOR HINKSON AVENUE; THENCE WITH SAID NORTH RIGHT OF WAY LINE, N 89'43'25"W, 140.01 FEET; THENCE TRANSITIONING FROM SAID NORTH RIGHT OF WAY LINE, SAID EAST LINE ALSO BEING THE WEST LINE OF SAID LOT 1, N 1'02'50"E, 195.42 FEET TO THE NORTHWEST CORNER OF SAID LOT 1; THENCE LEAVING SAID EAST RIGHT OF WAY LINE AND WITH THE NORTH LINE OF SAID LOT 1, S 89'43'25"E, 150.01 TO THE POINT OF BEGINNING AND CONTAINING 1.08 ACRES.