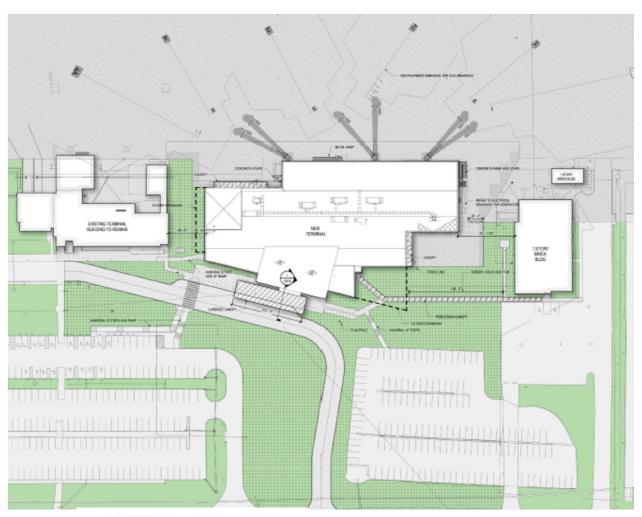

### Site Plan







### Contributions, Art & Sponsorship Opportunities









### **Contributions:**

- Stephens College Beam
- Historic Memorabilia















#### Art:

- Regional Artist
- National Artist
- Mural
- Regional/Event Specific Monitors





### **Art - Locations**









### **Sponsorship Opportunities:**

- Airport Drive Landscaping
- Pedestrian Crosswalk -
  - "Quadrangle"
- Electric VehicleCharging Stations





### Sponsorship Opportunities (cont.):

- Flagpole/Courtyard
- Children's Play Area & Additional Holdroom
   Seating
- •Wall & Seating in Baggage Claim C≥LUMBIA

Regional Airport







#### PROPOSED LANDSCAPE PLANTING ZONES

ZONE 1 - MISSOURI PRAIRIE

ZONE 2 - WOODLAND EDGE

ZONE 3 - SUBURBAN/WOODS TREES

ZONE 4 - URBAN TREES



























### University of