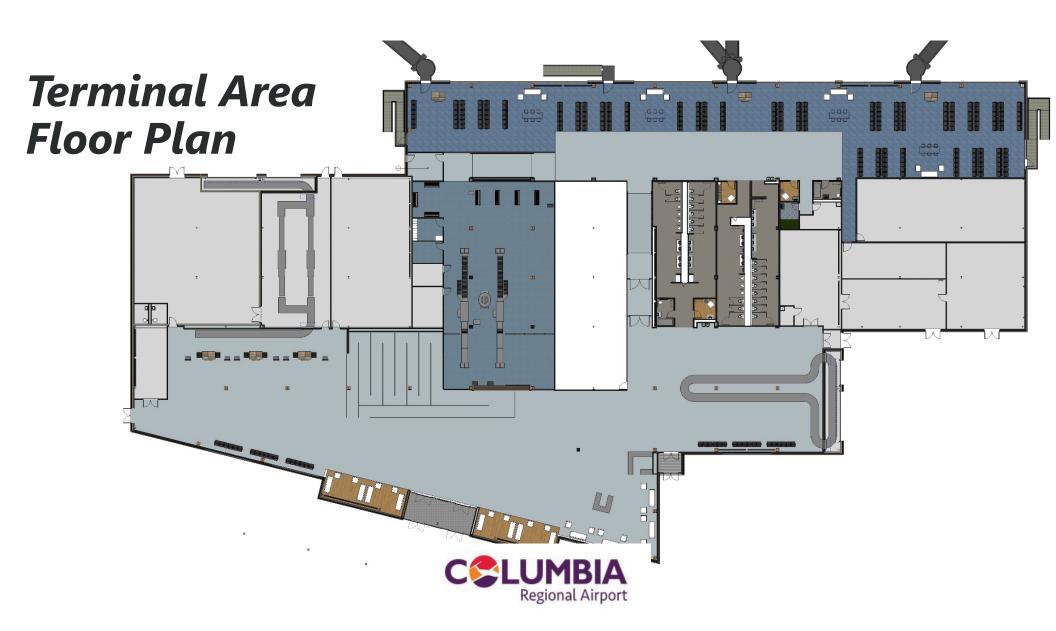

### Site Plan







### Contributions, Art & Sponsorship Opportunities









### **Contributions:**

- Stephens College Beam
- Historic Memorabilia















#### Art:

- Regional Artist
- National Artist
- Mural
- Regional/Event Specific Monitors





### **Art - Locations**









### **Sponsorship Opportunities:**

- Airport Drive Landscaping
- Pedestrian Crosswalk -
  - "Quadrangle"
- Electric VehicleCharging Stations





### Sponsorship Opportunities (cont.):

- Flagpole/Courtyard
- Children's Play Area & Additional Holdroom
   Seating
- •Wall & Seating in Baggage Claim C≥LUMBIA

Regional Airport







#### PROPOSED LANDSCAPE PLANTING ZONES

ZONE 1 - MISSOURI PRAIRIE

ZONE 2 - WOODLAND EDGE

ZONE 3 - SUBURBAN/WOODS TREES

ZONE 4 - URBAN TREES



























### University of Mis