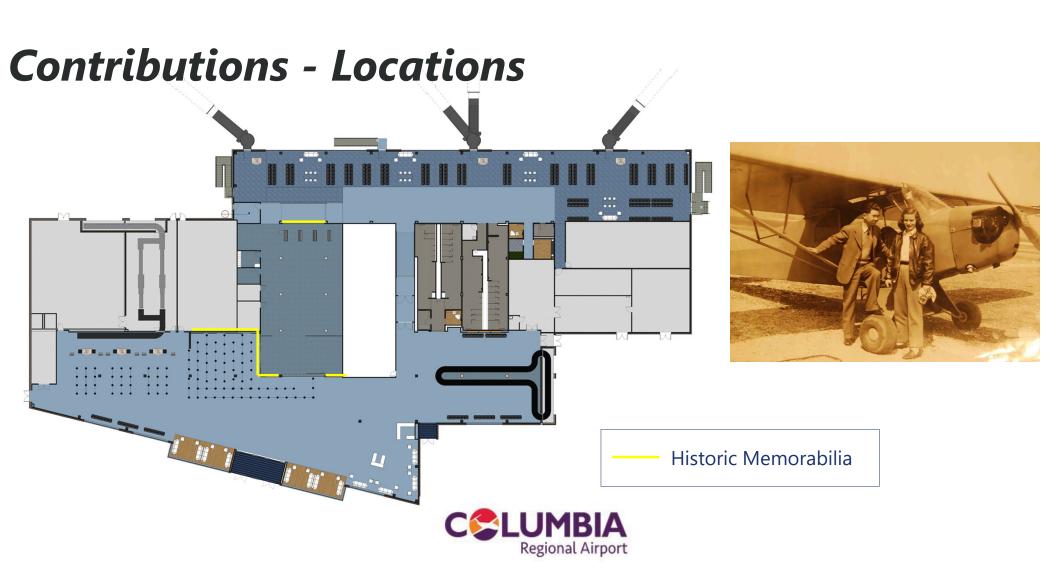

### **Contributions:**

- Stephens College Beam
- Historic Memorabilia

### **Art - Locations**