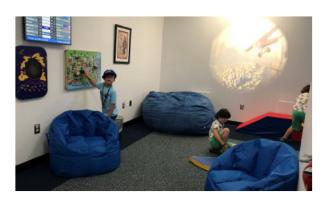

### University of Missouri Other Sponsorship Proposals

- Landscape Quadrangle
   Collaboration of MU & COU Themes
- Airport Entry Sign
   Black & Gold Theme with Back Lighting
- Passenger Boarding Bridge
   Entryway Statement for MU
   MU Signage in Fixed Tunnel Sections
- Sensory Room MU Naming Opportunity
- Children's Play Area & Seating
   Glass Partitions/Walls with an Integrated MU Theme