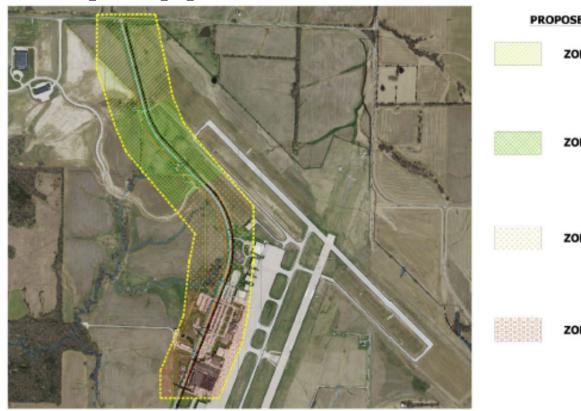

#### PROPOSED LANDSCAPE PLANTING ZONES

ZONE 1 - MISSOURI PRAIRIE

ZONE 2 - WOODLAND EDGE

ZONE 3 - SUBURBAN/WOODS TREES

ZONE 4 - URBAN TREES