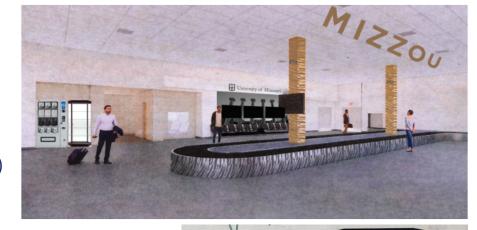

#### Mizzou Land

**SWAG Vending Machine** 

**Show Case** 

**Themed Seating** 

Soundtrack

Window Shades (Jesse Hall & Columns - West Face)

Column Wrappings – with stacked MU logos

Stainless Steel Etchings

Carousel Perimeter – Tiger Stripe Finish

Carousel Center

Mizzou "Cloud"

LED Wall Signage

Stainless Steel

Static & Animated Panels

MU Signature Logo