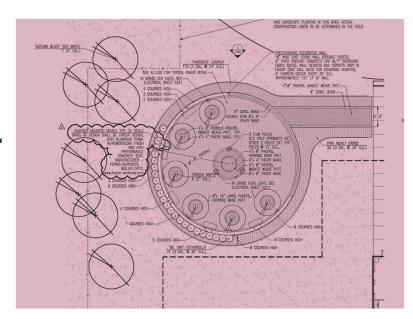

#### PROPOSED LANDSCAPE PLANTING ZONES

ZONE 1 - MISSOURI PRAIRIE

ZONE 2 - WOODLAND EDGE

ZONE 3 - SUBURBAN/WOODS TREES

ZONE 4 - URBAN TREES