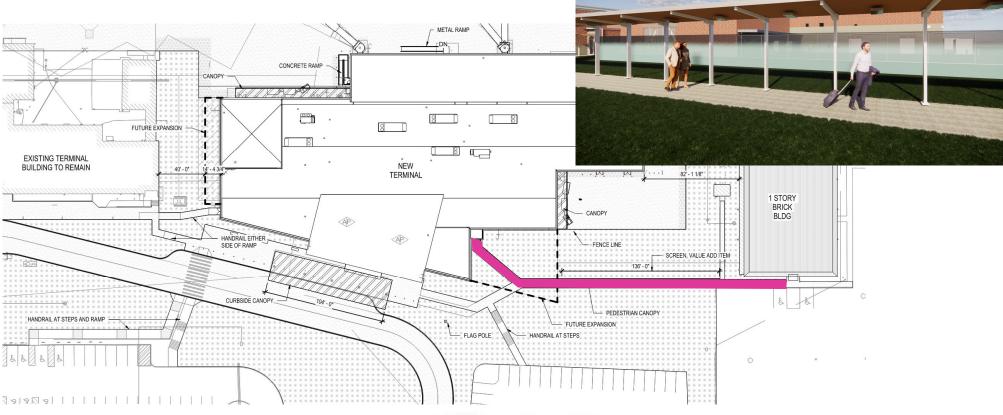

### Site Plan







### Contributions, Art & Sponsorship Opportunities









### **Contributions:**

- Stephens College Beam
- Historic Memorabilia















#### Art:

- Regional Artist
- National Artist
- Mural
- Regional/Event Specific Monitors





### **Art - Locations**









### **Sponsorship Opportunities:**

- Airport Drive Landscaping
- Pedestrian Crosswalk -
  - "Quadrangle"
- Electric VehicleCharging Stations





### Sponsorship Opportunities (cont.):

- Flagpole/Courtyard
- Children's Play Area & Additional Holdroom
   Seating
- •Wall & Seating in Baggage Claim C≥LUMBIA

Regional Airport







#### PROPOSED LANDSCAPE PLANTING ZONES

ZONE 1 - MISSOURI PRAIRIE

ZONE 2 - WOODLAND EDGE

ZONE 3 - SUBURBAN/WOODS TREES

ZONE 4 - URBAN TREES



























### University of Missouri Sponsorship Proposal

#### Mizzou Land

**SWAG Vending Machine** 

**Show Case** 

**Themed Seating** 

Soundtrack

Window Shades (Jesse