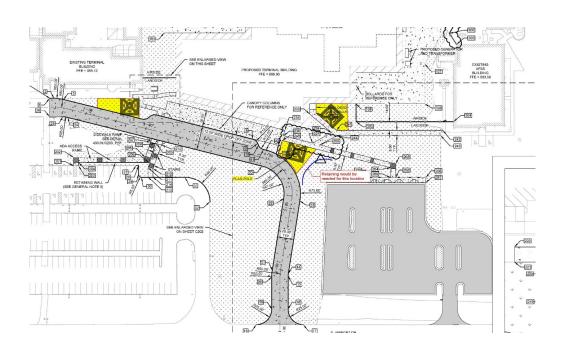

### Site Plan







### Contributions, Art & Sponsorship Opportunities









### **Contributions:**

- Stephens College Beam
- Historic Memorabilia















#### Art:

- Regional Artist
- National Artist
- Mural
- Regional/Event Specific Monitors





### **Art - Locations**









### **Sponsorship Opportunities:**

- Airport Drive Landscaping
- Pedestrian Crosswalk -
  - "Quadrangle"
- Electric VehicleCharging Stations





### Sponsorship Opportunities (cont.):

- Flagpole/Courtyard
- Children's Play Area & Additional Holdroom
   Seating
- •Wall & Seating in Baggage Claim C≥LUMBIA

Regional Airport







#### PROPOSED LANDSCAPE PLANTING ZONES

ZONE 1 - MISSOURI PRAIRIE

ZONE 2 - WOODLAND EDGE

ZONE 3 - SUBURBAN/WOODS TREES

ZONE 4 - URBAN TREES



























### University of Missouri Sponsorship Proposal

#### Mizzou Land

**SWAG Vending Machine** 

**Show Case** 

**Themed Seating** 

Soundtrack

Window Shades (Jesse Hall & Columns - West Face)

Column Wrappings – with stacked MU logos

Stainless Steel Etchings

Carousel Perimeter – Tiger Stripe Finish

Carousel Center

Mizzou "Cloud"

LED Wall Signage

Stainless Steel

Static & Animated Panels

MU Signature Logo







### University of Missouri Other Sponsorship Proposals

- Landscape Quadrangle
   Collaboration of MU & COU Themes
- Airport Entry Sign
   Black & Gold Theme with Back Lighting
- Passenger Boarding Bridge
   Entryway Statement for MU
   MU Signage in Fixed Tunnel Sections
- Sensory Room MU Naming Opportunity
- Children's Play Area & Seating
   Glass Partitions/Walls