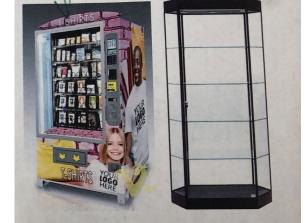

#### Mizzou Land

**SWAG Vending Machine** 

**Show Case** 

**Themed Seating** 

Soundtrack

Window Shades (Jesse Hall & Columns - West Face)

Column Wrappings – with stacked MU logos

Stainless Steel Etchings