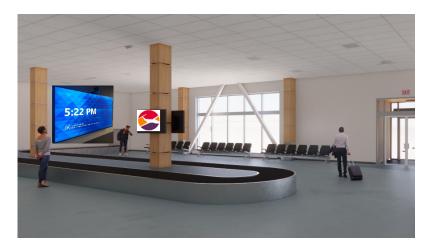

#### Mizzou Land

**SWAG Vending Machine** 

**Show Case** 

**Themed Seating** 

Soundtrack

Window Shades (Jesse Hall & Columns - West Face)

Column Wrappings – with stacked MU logos

Stainless Steel Etchings

Carousel Perimeter – Tiger Stripe Finish

Carousel Center

Mizzou "Cloud"

LED Wall Signage

Stainless Steel

Static & Animated Panels

MU Signature Logo