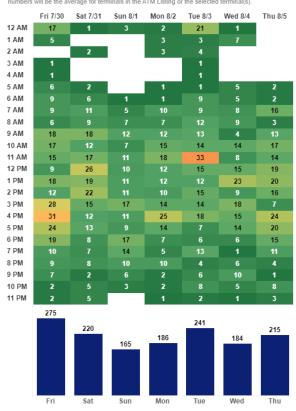

## Transaction Activity Heatmap, by Day and Hour (Local Time)

7 day increments ending with the most recent fully settled day. When multiple terminals are selected, numbers will be the average for terminals in the ATM Listing or the selected terminal(s).