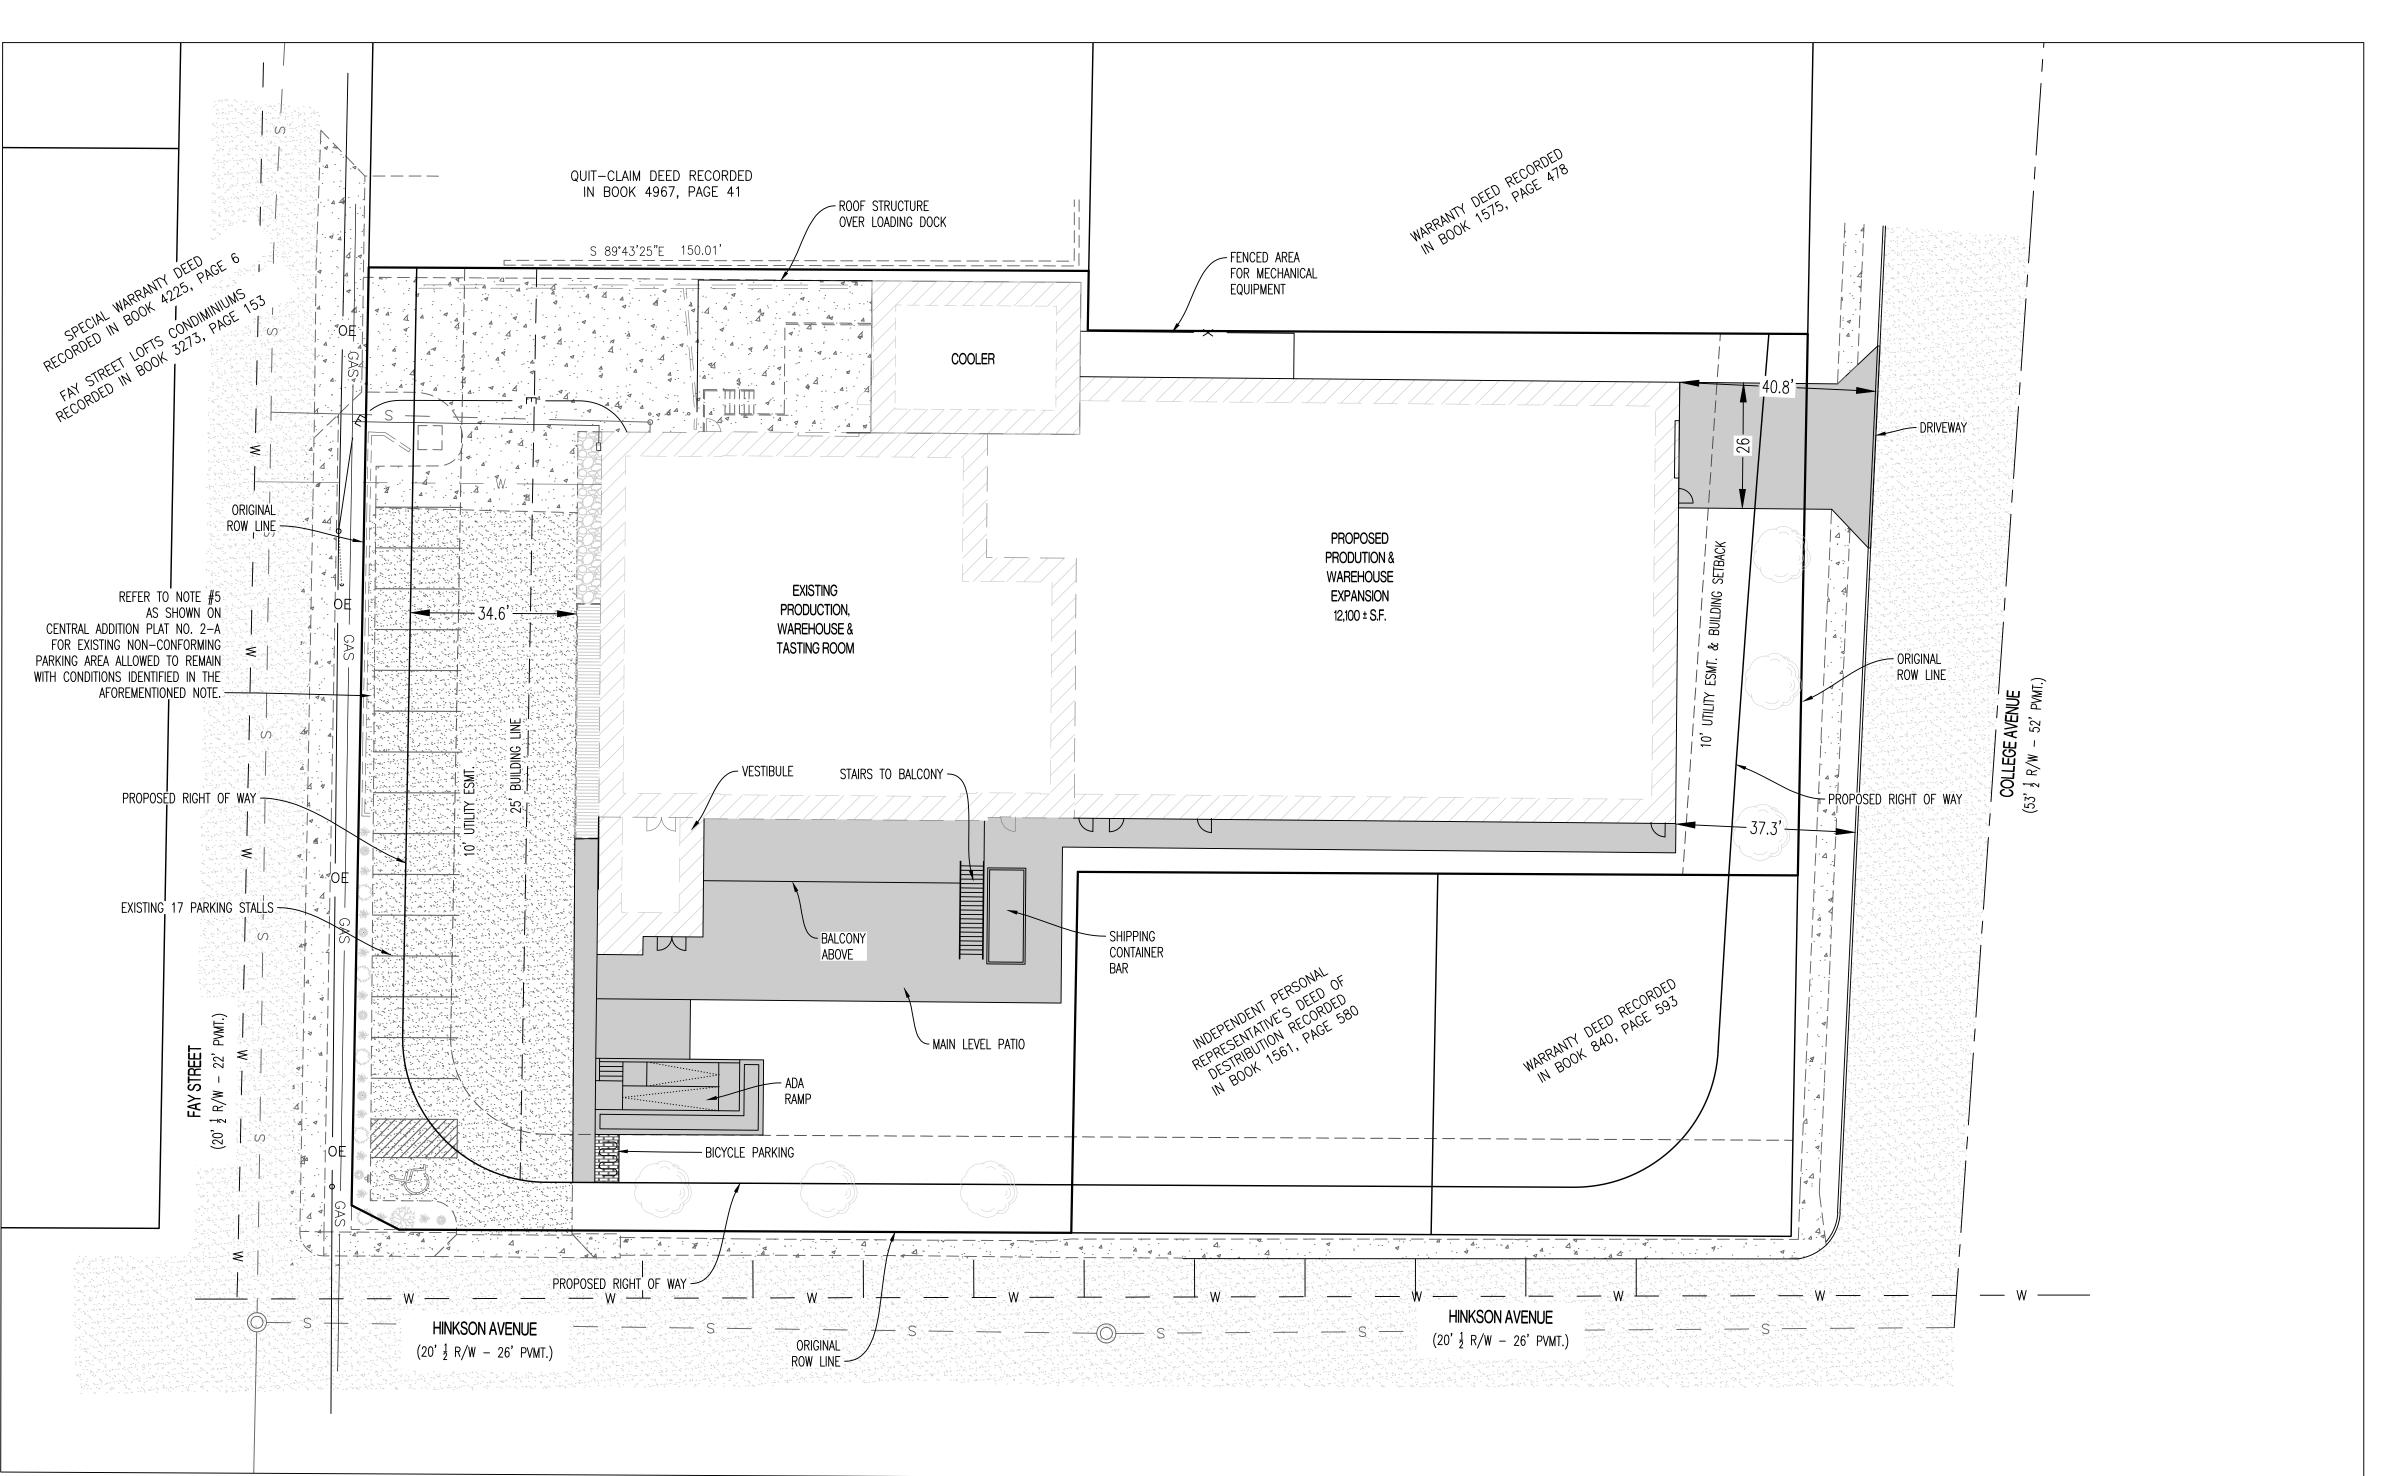

## EXHIBIT FOR CONDITIONAL USE

## LOGBOAT BREWERY - CENTRAL ADDTION PLAT NO. 2A

## LOCATED IN SECTION 16, TOWNSHIP 48 NORTH, RANGE 12 WEST COLUMBIA, BOONE COUNTY, MISSOURI

- 1. SITE IS LOCATED AT NORTHEAST CORNER OF HINKSON AVENUE AND FAY STREET.
- 2. TRACT DESCRIPTION: LOT 1A OF CENTRAL ADDITION PLAT NO. 2A.
- 3. THIS TRACT IS NOT LOCATED WITHIN A FLOOD HAZARD AREA SUCH AS THE A-ZONE, AE-ZONE, OR X-ZONE AS IDENTIFIED IN CITY ORD. 29-2.3(d)(4)(i), AND PER THE FEMA FIRM PANEL #29019C0280E, DATED 4/19/2017.
- 4. ALL DRIVEWAY, ROADWAY, AND ACCESS AISLES ARE SUBJECT TO FIRE DEPARTMENT APPROVAL AT THE TIME OF
- 5. ALL LIGHTING SHALL BE IN ACCORDANCE WITH THE CITY OF COLUMBIA LIGHTING ORDINANCE. POLE SHALL NOT EXCEED 20' IN HEIGHT. LOCATIONS TO BE DETERMINED DURING FINAL DESIGN. ALL LIGHTING SHALL BE SHIELDED AND DIRECTED INWARD AND DOWNWARD AWAY FROM RESIDENCES, NEIGHBORING PROPERTIES, PUBLIC STREETS, AND OTHER PUBLIC AREAS. NO WALL PARKS ARE ALLOWED ON THE BUILDING, HOWEVER DECORATIVE WALL SCONCES THAT DIRECT LIGHT ONLY UPWARD AND DOWNWARD ON THE BUILDING ARE ALLOWED.
- THE EXISTING ZONING OF THIS TRACT IS I-G AND M-N. PROPERTY TO BE REZONED TO I-G WITH A CONDITIONAL
- 7. NO REGULATED STREAM BUFFER IS IDENTIFIED ON THIS TRACT BY ARTICLE X, CHAPTER 12A OF THE CITY CODE OF ORDINANCES AND AS SHOWN BY THE COLUMBIA USGS QUADRANGLE.
- 8. THERE IS NO REGULATED CLIMAX FOREST ON THIS TRACT..
- 9. ALL STORM SEWER AND WATER QUALITY FOR THIS DEVELOPMENT SHALL MEET THE CITY OF COLUMBIA STORM
- 10. ALL SIGNAGE SHALL CONFORM TO SECTION 29-4.8 SIGN STANDARDS OF THE CITY OF COLUMBIA CODE OF
- 11. A COMBINATION OF ON-SITE AND OFF-SITE PARKING SPACES SHALL BE PROVIDED IN COMPLIANCE WITH SECTION 29-4.3 OF THE UNIFIED DEVELOPMENT CODE. DIRECTIONAL SIGNAGE WILL BE INSTALLED TO DIRECT PATRONS TO THE LOCATION OF AVAILABLE OFF-SITE PARKING.