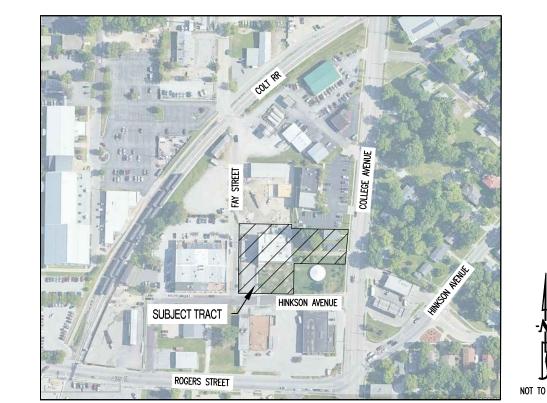

NOT TO SCALE

## LOCATED IN SECTION 16, TOWNSHIP 48 NORTH, RANGE 12 WEST COLUMBIA, BOONE COUNTY, MISSOURI

- 1. SITE IS LOCATED AT NORTHEAST CORNER OF HINKSON AVENUE AND FAY STREET.
- 2. TRACT DESCRIPTION: LOT 1A OF CENTRAL ADDITION PLAT NO. 2A.
- 3. THIS TRACT IS NOT LOCATED WITHIN A FLOOD HAZARD AREA SUCH AS THE A-ZONE, AE-ZONE, OR X-ZONE AS IDENTIFIED IN CITY ORD. 29-2.3(d)(4)(i), AND PER THE FEMA FIRM PANEL #29019C0280E, DATED 4/19/2017.
- 4. ALL DRIVEWAY, ROADWAY, AND ACCESS AISLES ARE SUBJECT TO FIRE DEPARTMENT APPROVAL AT THE TIME OF
- 5. ALL LIGHTING SHALL BE IN ACCORDANCE WITH THE CITY OF COLUMBIA LIGHTING ORDINANCE. POLE SHALL NOT EXCEED 20' IN HEIGHT. LOCATIONS TO BE DETERMINED DURING FINAL DESIGN. ALL LIGHTING SHALL BE SHIELDED AND DIRECTED INWARD AND DOWNWARD AWAY FROM RESIDENCES, NEIGHBORING PROPERTIES, PUBLIC STREETS, AND OTHER PUBLIC AREAS. NO WALL PARKS ARE ALLOWED ON THE BUILDING, HOWEVER DECORATIVE WALL SCONCES THAT DIRECT LIGHT ONLY UPWARD AND DOWNWARD ON THE BUILDING ARE ALLOWED.
- THE EXISTING ZONING OF THIS TRACT IS I-G AND M-N. PROPERTY TO BE REZONED TO I-G WITH A CONDITIONAL
- 7. NO REGULATED STREAM BUFFER IS IDENTIFIED ON THIS TRACT BY ARTICLE X, CHAPTER 12A OF THE CITY CODE OF ORDINANCES AND AS SHOWN BY THE COLUMBIA USGS QUADRANGLE.
- 8. THERE IS NO REGULATED CLIMAX FOREST ON THIS TRACT..
- 9. ALL STORM SEWER AND WATER QUALITY FOR THIS DEVELOPMENT SHALL MEET THE CITY OF COLUMBIA STORM
- 10. ALL SIGNAGE SHALL CONFORM TO SECTION 29-4.8 SIGN STANDARDS OF THE CITY OF COLUMBIA CODE OF
- 11. A COMBINATION OF ON-SITE AND OFF-SITE PARKING SPACES SHALL BE PROVIDED IN COMPLIANCE WITH SECTION 29-4.3 OF THE UNIFIED DEVELOPMENT CODE. DIRECTIONAL SIGNAGE WILL BE INSTALLED TO DIRECT PATRONS TO THE LOCATION OF AVAILABLE OFF-SITE PARKING.