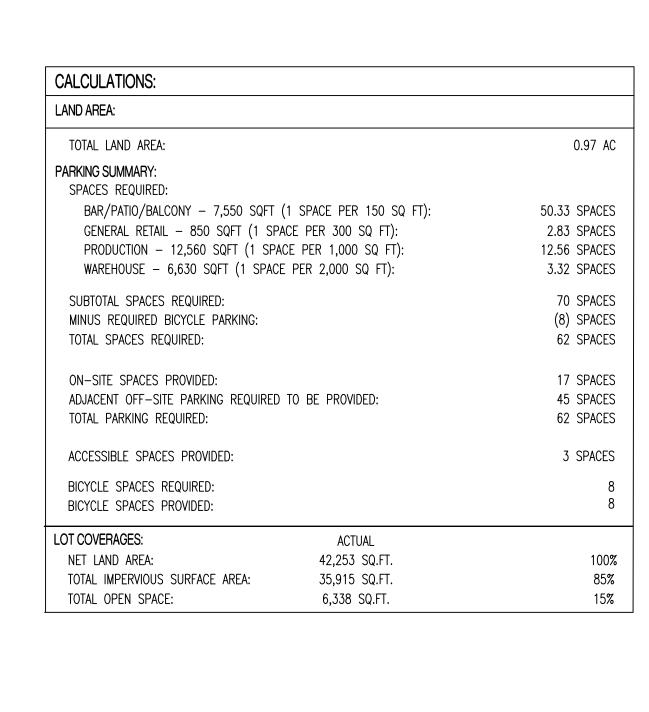

WNWARD ON THE BUILDING ARE ALLOWED.
- THE EXISTING ZONING OF THIS TRACT IS I-G AND M-N. PROPERTY TO BE REZONED TO I-G WITH A CONDITIONAL
- 7. NO REGULATED STREAM BUFFER IS IDENTIFIED ON THIS TRACT BY ARTICLE X, CHAPTER 12A OF THE CITY CODE OF ORDINANCES AND AS SHOWN BY THE COLUMBIA USGS QUADRANGLE.
- 8. THERE IS NO REGULATED CLIMAX FOREST ON THIS TRACT..
- 9. ALL STORM SEWER AND WATER QUALITY FOR THIS DEVELOPMENT SHALL MEET THE CITY OF COLUMBIA STORM
- 10. ALL SIGNAGE SHALL CONFORM TO SECTION 29-4.8 SIGN STANDARDS OF THE CITY OF COLUMBIA CODE OF
- 11. A COMBINATION OF ON-SITE AND OFF-SITE PARKING SPACES SHALL BE PROVIDED IN COMPLIANCE WITH SECTION 29-4.3 OF THE UNIFIED DEVELOPMENT CODE. DIRECTIONAL SIGNAGE WILL BE INSTALLED TO DIRECT PATRONS TO THE LOCATION OF AVAILABLE OFF-SITE PARKING.





JESSE R. STEPHENS - PE-2010000868

PREPARED BY: ENGINEERING CONSULTANTS 1000 W. Ninfong Blvd., Bldg. 1 Columbia, Missouri 65203

> www.crockettengineering.com Crockett Engineering Consultants, LLC Missouri Certificate of Authority #2000151304

ORIGINAL 08/16/2021 CITY COMMENTS 09/15/2021