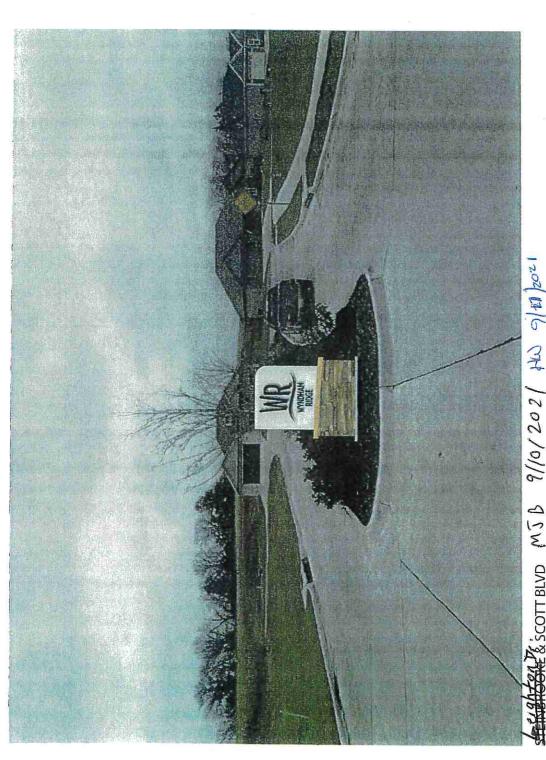

# EXHIBIT A

# **Depiction and Description of Private Facilities**

STREET SIDE 110"

STREET SIDE

4.5" OD Steel support 2" pedestal 3500 PSI concrete Rebar as needed

FLAT CUT OUT ALUMINUM 3/8" THICKNESS I/2" STANDOFF STUD MOUNT