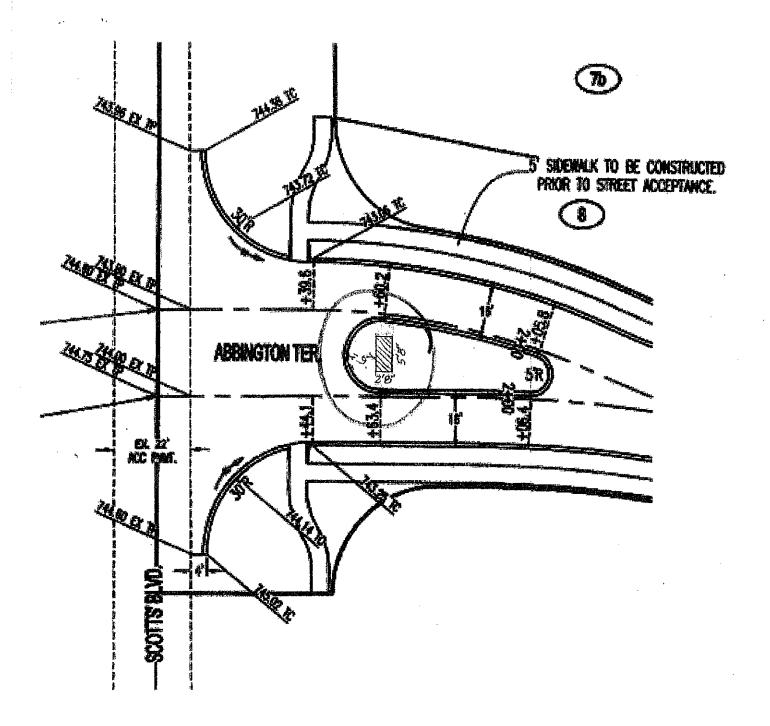

# EXHIBIT B

**Depiction and Description of Rights-of-Way** 

ABBINGTON TERRACE / SCOTTS' BLVD. INTERSECTION DETAIL