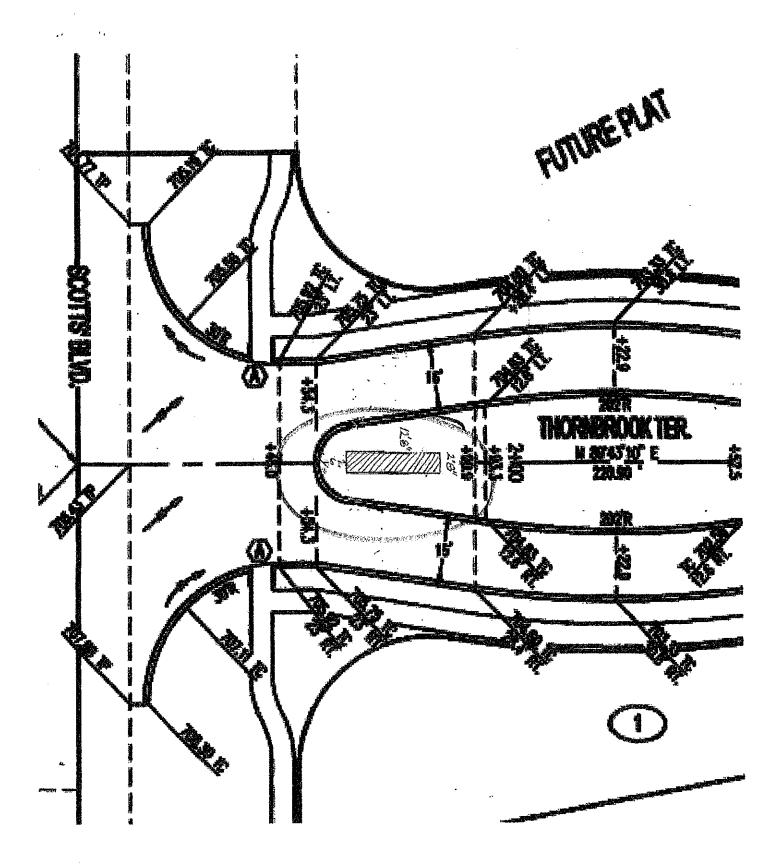

# EXHIBIT B

**Depiction and Description of Rights-of-Way** 

ABBINGTON TERRACE / SCOTTS' BLVD. INTERSECTION DETAIL