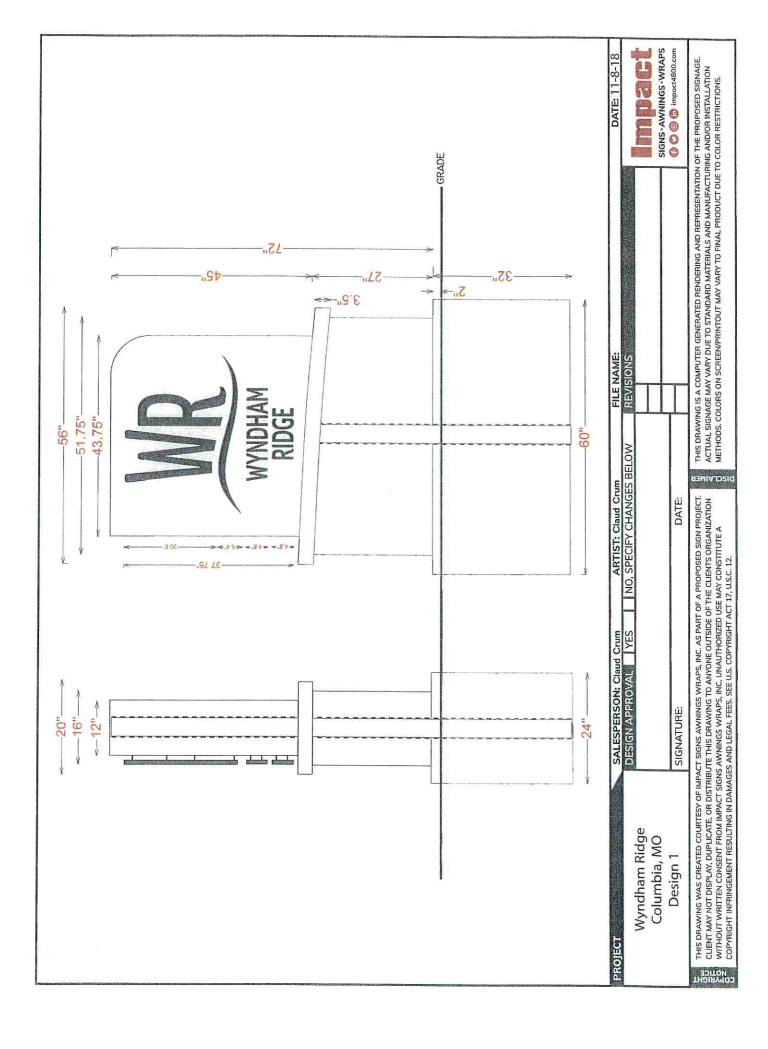

# **Depiction and Description of Private Facilities**

STREET SIDE 110"

STREET SIDE

4.5" OD Steel support 2" pedestal 3500 PSI concrete Rebar as needed

FLAT CUT OUT ALUMINUM 3/8" THICKNESS I/2" STANDOFF STUD MOUNT

BLACK FINISH

SIGN BACKGROUND-AKZO EXTREME WHITE DULUX 306Y 83/02I ARCHED CAP-AKZO RABBIT RUN DULUX 20YY 29/095 COPY/LOGO-BLACK

DATE:

FILE NAME REVISIONS

-12"

1/2" FCO lettering and logos Akzo Paint finish-COLOR= Aluminum Angle Framing .090 Aluminum returns .125 Aluminum faces

# STONE BASE

34" CD plywood substrate Aluminum angle framing

MJ 13 9/10/2020 Aluminum cap / Akzo Finish COLOR= 1 REQUIRED-ABERCORNER SCOTT BLVD

NO, SPECIFY CHANGES BELOW ARTIST: Claud Crum SALESPERSON: Claud Crum
DESIGN APPROVAL YES SIGNATURE: Wyndham Ridge Columbia, MO Design 2 PROJECT