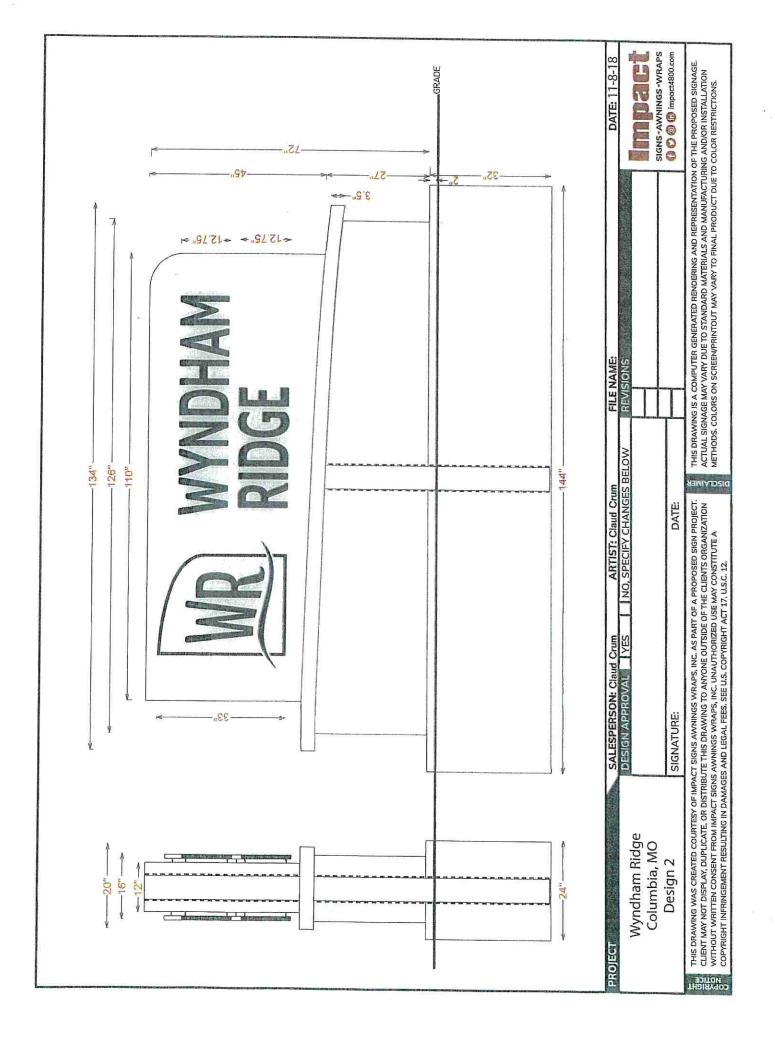

# EXHIBIT A

# **Depiction and Description of Private Facilities**

STREET SIDE 110"

STREET SIDE

4.5" OD Steel support 2" pedestal 3500 PSI concrete Rebar as needed

FLAT CUT OUT ALUMINUM 3/8" THICKNESS I/2" STANDOFF STUD MOUNT

BLACK FINISH

SIGN BACKGROUND-AKZO EXTREME WHITE DULUX 306Y 83/02I ARCHED CAP-AKZO RABBIT RUN DULUX 20YY 29/095 COPY/LOGO-BLACK

DATE:

FILE NAME REVISIONS

-12"

1/2" FCO lettering and logos Akzo Paint finish-COLOR= Aluminum Angle Framing .090 Aluminum returns .125 Aluminum faces

# STONE BASE

34" CD plywood substrate Aluminum angle framing

MJ 13 9/10/2020 Aluminum cap / Akzo Finish COLOR= 1 REQUIRED-ABERCORNER SCOTT BLVD

NO, SPECIFY CHANGES BELOW ARTIST: Claud Crum SALESPERSON: Claud Crum
DESIGN APPROVAL YES SIGNATURE: Wyndham Ridge Columbia, MO Design 2 PROJECT