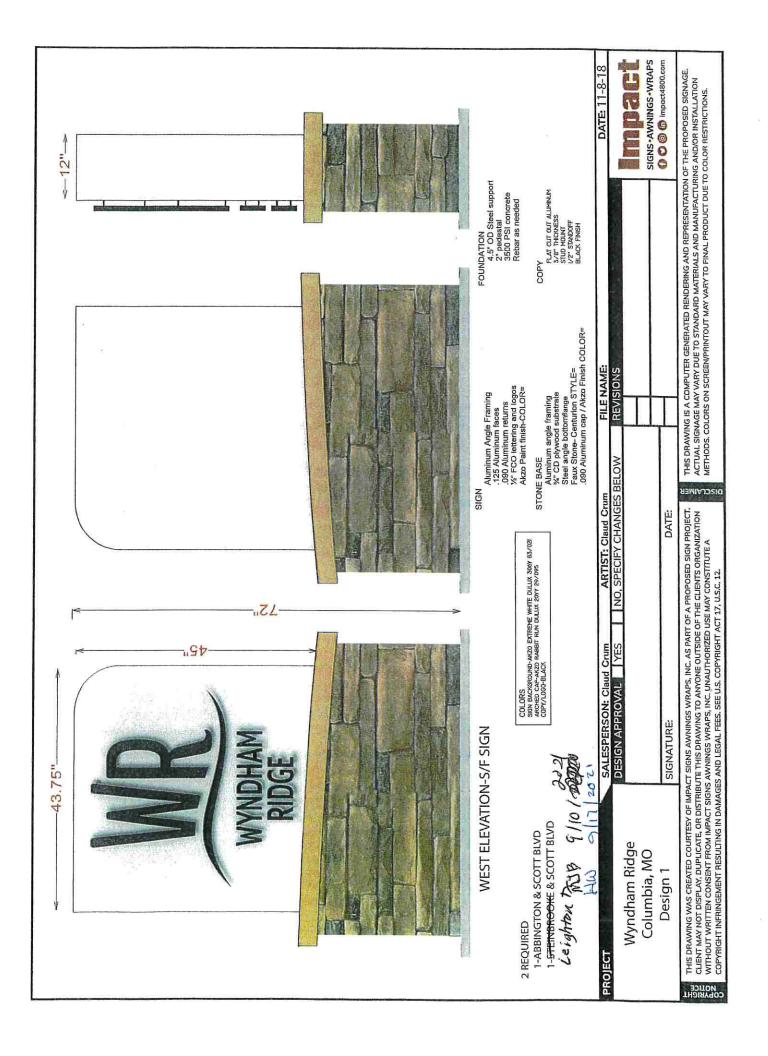

# EXHIBIT A

# **Depiction and Description of Private Facilities**

STREET SIDE 110"

STREET SIDE

4.5" OD Steel support 2" pedestal 3500 PSI concrete Rebar as needed

FLAT CUT OUT ALUMINUM 3/8" THICKNESS I/2" STANDOFF STUD MOUNT

BLACK FINISH

SIGN BACKGROUND-AKZO EXTREME WHITE DULUX 306Y 83/02I ARCHED CAP-AKZO RABBIT RUN DULUX 20YY 29/095 COPY/LOGO-BLACK

DATE:

FILE NAME REVISIONS

-12"

1/2" FCO lettering and logos Akzo Paint finish-COLOR= Aluminum Angle Framing .090 Aluminum returns .125 Aluminum faces

# STONE BASE

34" CD plywood substrate Aluminum angle framing

MJ 13 9/10/2020 Aluminum cap / Akzo Finish COLOR= 1 REQUIRED-ABERCORNER SCOTT BLVD

NO, SPECIFY CHANGES BELOW ARTIST: Claud Crum SALESPERSON: Claud Crum
DESIGN APPROVAL YES SIGNATURE: Wyndham Ridge Columbia, MO Design 2 PROJECT