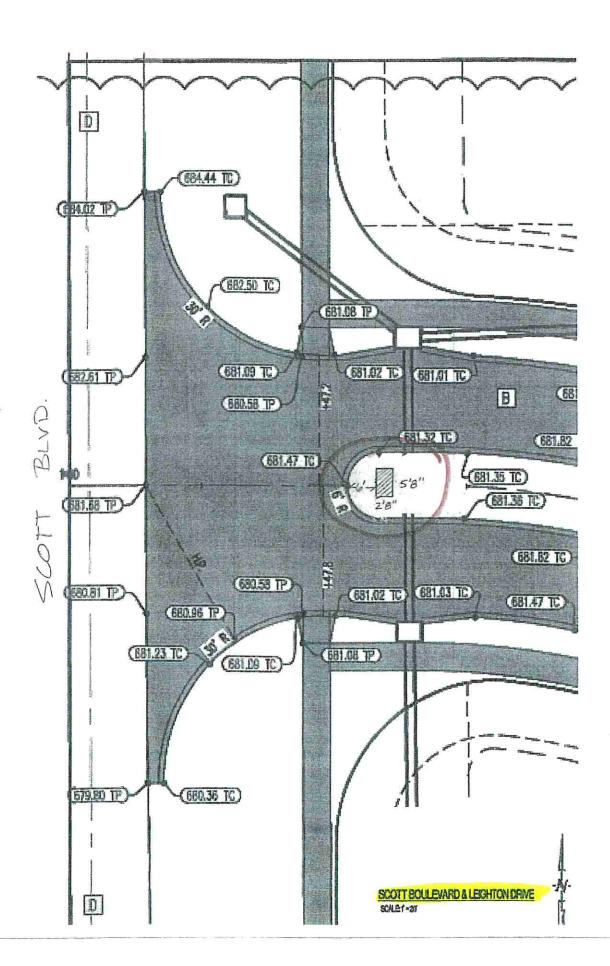

# EXHIBIT B

**Depiction and Description of Rights-of-Way** 

ABBINGTON TERRACE / SCOTTS' BLVD. INTERSECTION DETAIL